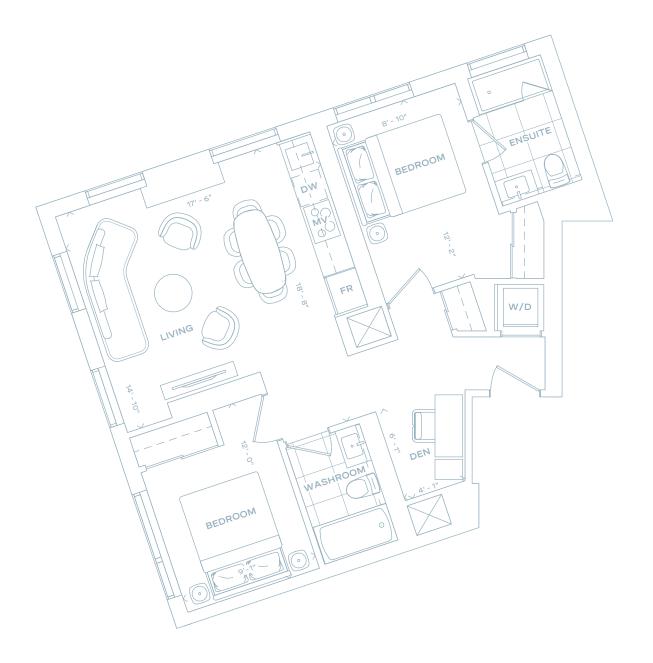

# 560

1 BEDROOM + DEN 1 BATH 560 SQ FT

LEVEL 63-72

Purchasers are advised that the suite area, orientation of kitchen, balcony area finishing material and any dividers, where applicable, may vary from suite to suite based on design and material specification. The model shown may vary from the purchased assite. Drawing not to scale. All enderings are artists concept. Sizes and locations are approximate only and may vary. Suite purchased may be mirror image of suite layout illustrated above. Square footages and dimensions (where shown) are approximate only. Actual useable floor space may vary from the approximate floor area shown Approximate square footages shown are calculated according to the HCRA Directive entitled "Floor Area Calculations". Please refer to the Agreement of Purchase and Sale for further details on possible changes and substitutions. Furniture not included. Refer to key plan for unit location and orientation. E. & O. E.