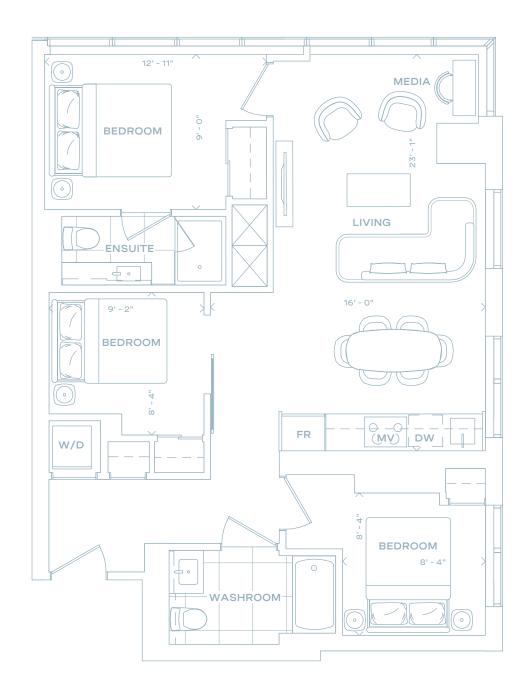

968

3 BEDROOM + MEDIA 2 BATH 968 SQ FT

LEVEL 11-35

**FORMA** 

dream ^

Purchasers are advised that the suite area, orientation of kitchen, balcony area finishing material and any dividers, where applicable, may vary from suite to suite based on design and material specification. The model shown may very from the purchased suite. Drawing not to scale. All enderings are artists concept. Sizes and locations are approximate only and may vary. Suite purchased may be mirror image of suite layout illustrated above. Square footages and dimensions (where shown) are approximate only. Actual useable floor space may vary from the approximate floor area shown Approximate square footages shown are calculated according to the HCRA Directive entitled "Floor Area Calculations". Please refer to the Agreement of Purchase and Sale for further details or possible changes and substitutions. Furniture not included. Refer to key plan for unit location and orientation. E. & O. E.

970

3 BEDROOM + MEDIA 2 BATH 970 SQ FT

LEVEL 8-10

LEVEL 61

FORMA

dream ^

Purchasers are advised that the suite area, orientation of kitchen, balcony area finishing material and any dividers, where applicable, may vary from the purchased suite. Drawing not to scale. All renderings are artists concept. Sizes and locations are approximate only and may vary. Suite purchased may be mirror image of suite layout illustrated above. Square footages and dimensions (where shown) are approximate only. Actual useable floor space may vary from the approximate floor area shown. Approximate square footages shown are calculated according to the HCRA Directive entitled "Floor Area Calculations". Please refer to the Agreement of Purchase and Sale for further details on possible changes and substitutions. Furniture not included. Refer to key plan for unit location and orientation. E. & O. E.

972

3 BEDROOM + MEDIA 2 BATH 972 SQ FT

LEVEL 36-37

Purchasers are advised that the suite area, orientation of kitchen, balcony area finishing material and any dividers, where applicable, may vary from suite to suite based on design and material specification. The model shown may very from the purchased suite. Drawing not to scale. All enderings are artists concept. Sizes and locations are approximate only and may vary. Suite purchased may be mirror image of suite layout illustrated above. Square footages and dimensions (where shown) are approximate only. Actual useable floor space may vary from the approximate floor area shown Approximate square footages shown are calculated according to the HCRA Directive entitled "Floor Area Calculations". Please refer to the Agreement of Purchase and Sale for further details or possible changes and substitutions. Furniture not included. Refer to key plan for unit location and orientation. E. & O. E.

973

3 BEDROOM + MEDIA 2 BATH 973 SQ FT

LEVEL 8-10, 36-37

Purchasers are advised that the suite area, orientation of kitchen, balcony area finishing material and any dividers, where applicable, may vary from suite to suite based on design and material specification. The model shown may vary from the purchased suite. Drawing not to scale. All renderings are artists concept. Sizes and locations are approximate only and may vary. Suite purchased may be mirror image of suite layout illustrated above. Square footages and dimensions (where shown) are approximate only. Actual useable floor space may vary from the approximate floor area shown. Approximate square footages shown are calculated according to the HCRA Directive entitled "Floor Area Calculations". Please refer to the Agreement of Purchase and Sale for further details on possible changes and substitutions. Furniture not included. Refer to key plan for unit location and orientation. E. & O. E.

975

3 BEDROOM + MEDIA 2 BATH 975 SQ FT

LEVEL 11-35

Purchasers are advised that the suite area, orientation of kitchen, balcony area finishing material and any dividers, where applicable, may vary from suite to suite based on design and material specification. The model shown may vary from the purchased suite. Drawing not to scale. All renderings are artists concept. Sizes and locations are approximate only and may vary. Suite purchased may be mirror image of suite layout illustrated above. Square footages and dimensions (where shown) are approximate only. Actual useable floor space may vary from the approximate floor area shown. Approximate square footages shown are calculated according to the HCRA Directive entitled "Floor Area Calculations". Please refer to the Agreement of Purchase and Sale for further details on possible changes and substitutions. Furniture not included. Refer to key plan for unit location and orientation. E. & O. E.

976

3 BEDROOM + MEDIA 2 BATH 976 SQ FT

Purchasers are advised that the suite area, orientation of kitchen, balcony area finishing material and any dividers, where applicable, may vary from suite to suite based on design and material specification. The model shown may very from the purchased suite. Drawing not to scale. All enderings are artists concept. Sizes and locations are approximate only and may vary. Suite purchased may be mirror image of suite layout illustrated above. Square footages and dimensions (where shown) are approximate only. Actual useable floor space may vary from the approximate floor area shown Approximate square footages shown are calculated according to the HCRA Directive entitled "Floor Area Calculations". Please refer to the Agreement of Purchase and Sale for further details or possible changes and substitutions. Furniture not included. Refer to key plan for unit location and orientation. E. & O. E.