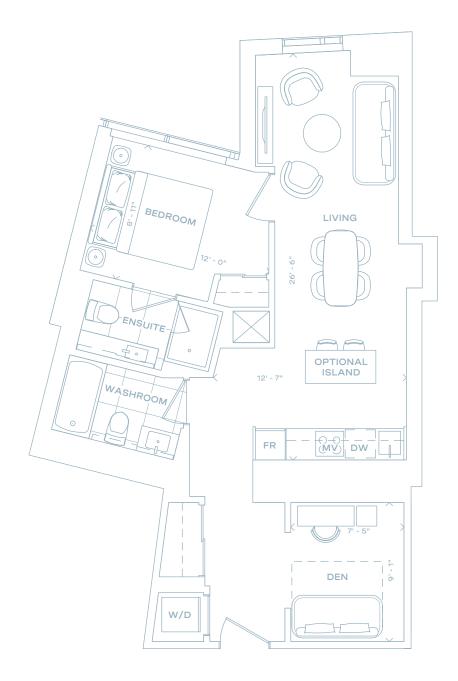

636

I BEDROOM + DEN 1 BATH 636 SQ FT

LEVEL 8-37

1 BEDROOM + DEN 1 BATH 654 SQ FT

LEVEL 7-35