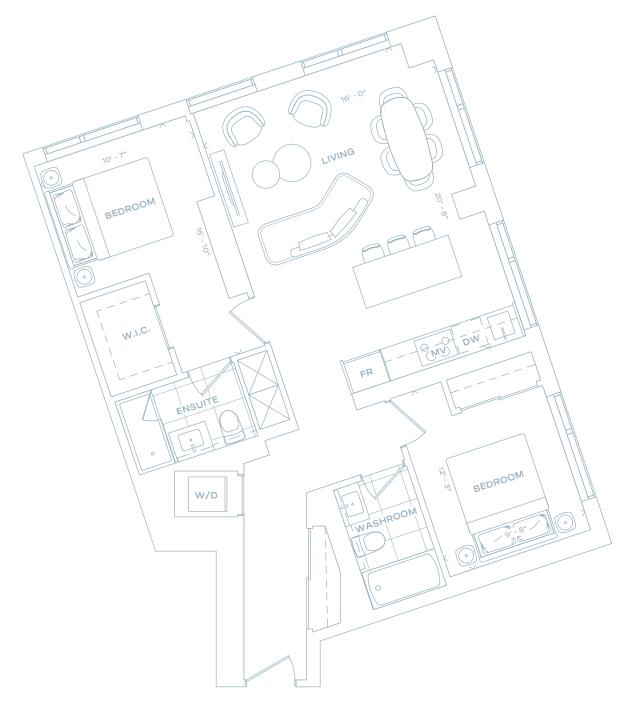

# 907

2 BEDROOM + DEN 2 BATH 907 SQ FT

LEVEL 63-72

2 BEDROOM + DEN 2 BATH 916 SQ FT

LEVEL 7-3