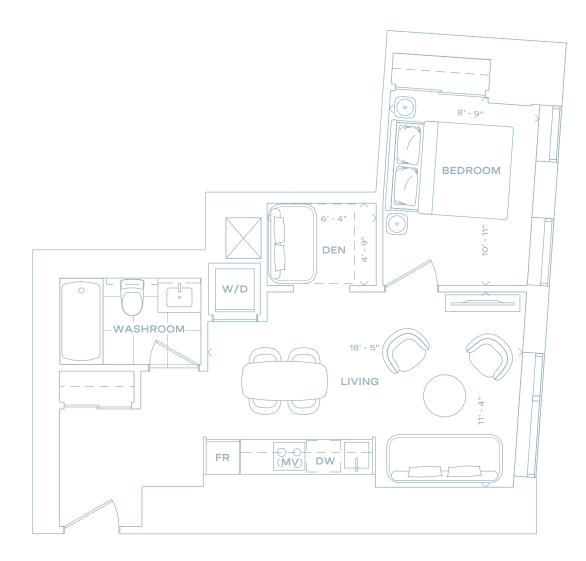

# 907

2 BEDROOM + DEN 2 BATH 907 SQ FT

LEVEL 63-72

2 BEDROOM + DEN 2 BATH 916 SQ FT

LEVEL 7-3