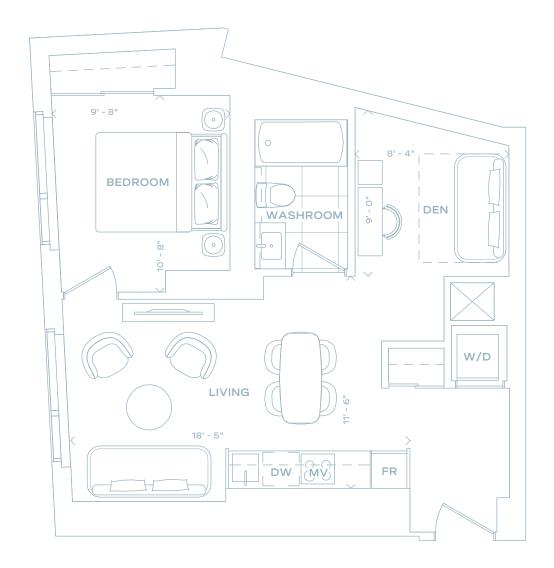

564

1 BEDROOM 1 BATH 564 SQ FT

LEVEL 8-37

1 BEDROOM + MEDIA 1 BATH 568 SQ FT

LEVEL 39-59

LEVEL 60-61