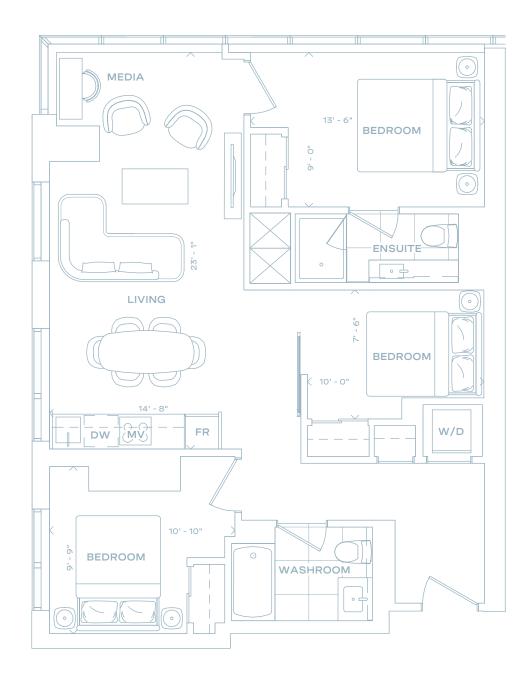

# 961

2 BEDROOM + DEN 2 BATH 961 SQ FT

LEVEL 63-71

Purchasers are advised that the suite area, orientation of kitchen, balcony area finishing material and any dividers, where applicable, may vary from suite to suite based on design and material specification. The model shown may vary from the purchased suite. Drawing not to scale, All renderings are artist's concept. Sizes and locations are approximate only and may vary. Suite purchased may be mirror image of suite layout illustrated above. Square footages and dimensions (where shown) are approximate only. Actual useable floor space may vary from the approximate floor area shown Approximate square footages shown are calculated according to the HCRA Directive entitled "floor Area Calculations". Please refer to the Agreement of Purchase and Sale for further details on possible changes and substitutions. Furniture not included. Refer to key plan for unit location and orientation. E. & O. E.

968

3 BEDROOM + MEDIA 2 BATH 968 SQ FT

LEVEL 11-35

**FORMA** 

dream ^

Purchasers are advised that the suite area, orientation of kitchen, balcony area finishing material and any dividers, where applicable, may vary from suite to suite based on design and material specification. The model shown may very from the purchased suite. Drawing not to scale. All enderings are artists concept. Sizes and locations are approximate only and may vary. Suite purchased may be mirror image of suite layout illustrated above. Square footages and dimensions (where shown) are approximate only. Actual useable floor space may vary from the approximate floor area shown Approximate square footages shown are calculated according to the HCRA Directive entitled "Floor Area Calculations". Please refer to the Agreement of Purchase and Sale for further details or possible changes and substitutions. Furniture not included. Refer to key plan for unit location and orientation. E. & O. E.