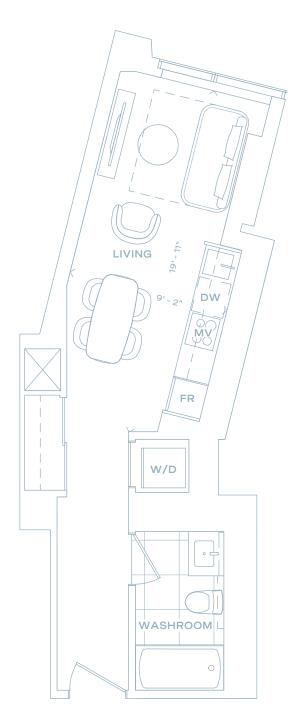

564

1 BEDROOM 1 BATH 564 SQ FT

LEVEL 8-37

1 BEDROOM + MEDIA 1 BATH 568 SQ FT

LEVEL 39-59

LEVEL 60-61