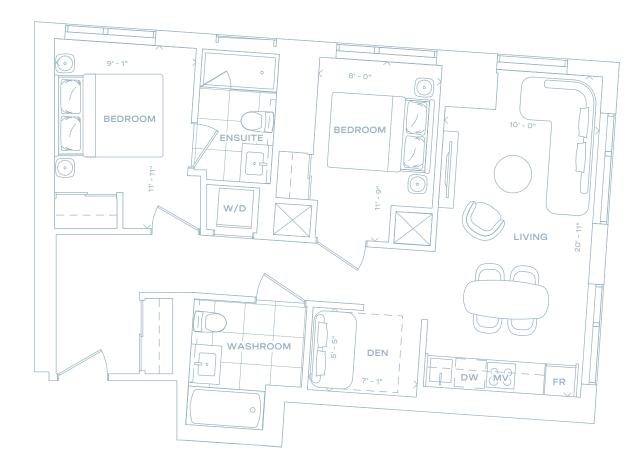

# 907

2 BEDROOM + DEN 2 BATH 907 SQ FT

LEVEL 63-72

2 BEDROOM + DEN 2 BATH 916 SQ FT

LEVEL 7-3