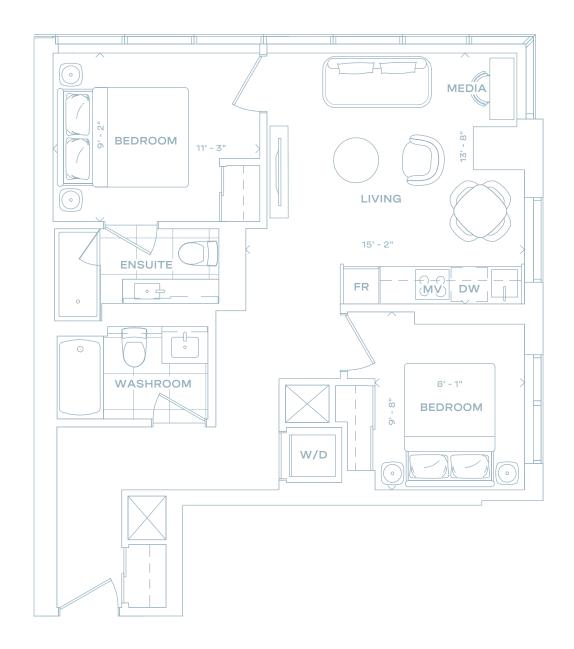

564

1 BEDROOM 1 BATH 564 SQ FT

LEVEL 8-37

1 BEDROOM + MEDIA 1 BATH 568 SQ FT

LEVEL 39-59

LEVEL 60-61