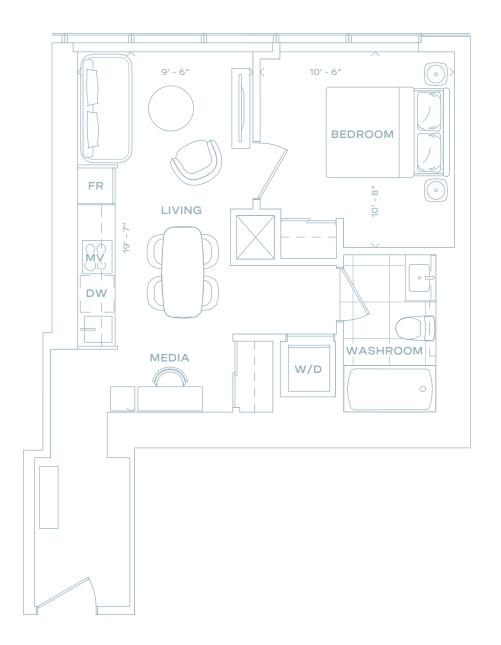

# 560

1 BEDROOM + DEN 1 BATH 560 SQ FT

LEVEL 63-72

Purchasers are advised that the suite area, orientation of kitchen, balcony area finishing material and any dividers, where applicable, may vary from suite to suite based on design and material specification. The model shown may vary from the purchased assite. Drawing not to scale. All enderings are artists concept. Sizes and locations are approximate only and may vary. Suite purchased may be mirror image of suite layout illustrated above. Square footages and dimensions (where shown) are approximate only. Actual useable floor space may vary from the approximate floor area shown Approximate square footages shown are calculated according to the HCRA Directive entitled "Floor Area Calculations". Please refer to the Agreement of Purchase and Sale for further details on possible changes and substitutions. Furniture not included. Refer to key plan for unit location and orientation. E. & O. E.

564

1 BEDROOM 1 BATH 564 SQ FT

LEVEL 8-37

1 BEDROOM + MEDIA 1 BATH 568 SQ FT

LEVEL 39-59

LEVEL 60-61