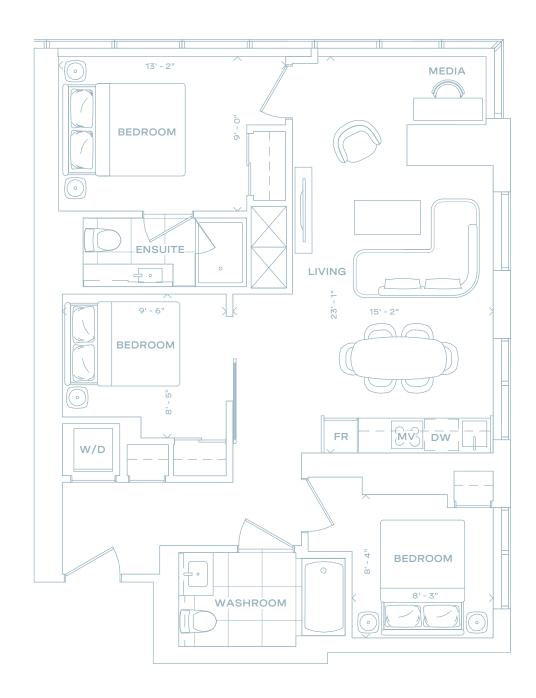

968

3 BEDROOM + MEDIA 2 BATH 968 SQ FT

LEVEL 11-35

**FORMA** 

dream ^

Purchasers are advised that the suite area, orientation of kitchen, balcony area finishing material and any dividers, where applicable, may vary from suite to suite based on design and material specification. The model shown may very from the purchased suite. Drawing not to scale. All enderings are artists concept. Sizes and locations are approximate only and may vary. Suite purchased may be mirror image of suite layout illustrated above. Square footages and dimensions (where shown) are approximate only. Actual useable floor space may vary from the approximate floor area shown Approximate square footages shown are calculated according to the HCRA Directive entitled "Floor Area Calculations". Please refer to the Agreement of Purchase and Sale for further details or possible changes and substitutions. Furniture not included. Refer to key plan for unit location and orientation. E. & O. E.

970

3 BEDROOM + MEDIA 2 BATH 970 SQ FT

LEVEL 8-10

LEVEL 61

FORMA

dream ^

Purchasers are advised that the suite area, orientation of kitchen, balcony area finishing material and any dividers, where applicable, may vary from the purchased suite. Drawing not to scale. All renderings are artists concept. Sizes and locations are approximate only and may vary. Suite purchased may be mirror image of suite layout illustrated above. Square footages and dimensions (where shown) are approximate only. Actual useable floor space may vary from the approximate floor area shown. Approximate square footages shown are calculated according to the HCRA Directive entitled "Floor Area Calculations". Please refer to the Agreement of Purchase and Sale for further details on possible changes and substitutions. Furniture not included. Refer to key plan for unit location and orientation. E. & O. E.

972

3 BEDROOM + MEDIA 2 BATH 972 SQ FT

LEVEL 36-37

Purchasers are advised that the suite area, orientation of kitchen, balcony area finishing material and any dividers, where applicable, may vary from suite to suite based on design and material specification. The model shown may very from the purchased suite. Drawing not to scale. All enderings are artists concept. Sizes and locations are approximate only and may vary. Suite purchased may be mirror image of suite layout illustrated above. Square footages and dimensions (where shown) are approximate only. Actual useable floor space may vary from the approximate floor area shown Approximate square footages shown are calculated according to the HCRA Directive entitled "Floor Area Calculations". Please refer to the Agreement of Purchase and Sale for further details or possible changes and substitutions. Furniture not included. Refer to key plan for unit location and orientation. E. & O. E.

973

3 BEDROOM + MEDIA 2 BATH 973 SQ FT

LEVEL 8-10, 36-37

Purchasers are advised that the suite area, orientation of kitchen, balcony area finishing material and any dividers, where applicable, may vary from suite to suite based on design and material specification. The model shown may vary from the purchased suite. Drawing not to scale. All renderings are artists concept. Sizes and locations are approximate only and may vary. Suite purchased may be mirror image of suite layout illustrated above. Square footages and dimensions (where shown) are approximate only. Actual useable floor space may vary from the approximate floor area shown. Approximate square footages shown are calculated according to the HCRA Directive entitled "Floor Area Calculations". Please refer to the Agreement of Purchase and Sale for further details on possible changes and substitutions. Furniture not included. Refer to key plan for unit location and orientation. E. & O. E.

975

3 BEDROOM + MEDIA 2 BATH 975 SQ FT

LEVEL 11-35

Purchasers are advised that the suite area, orientation of kitchen, balcony area finishing material and any dividers, where applicable, may vary from suite to suite based on design and material specification. The model shown may vary from the purchased suite. Drawing not to scale. All renderings are artists concept. Sizes and locations are approximate only and may vary. Suite purchased may be mirror image of suite layout illustrated above. Square footages and dimensions (where shown) are approximate only. Actual useable floor space may vary from the approximate floor area shown. Approximate square footages shown are calculated according to the HCRA Directive entitled "Floor Area Calculations". Please refer to the Agreement of Purchase and Sale for further details on possible changes and substitutions. Furniture not included. Refer to key plan for unit location and orientation. E. & O. E.

976

3 BEDROOM + MEDIA 2 BATH 976 SQ FT

Purchasers are advised that the suite area, orientation of kitchen, balcony area finishing material and any dividers, where applicable, may vary from suite to suite based on design and material specification. The model shown may very from the purchased suite. Drawing not to scale. All enderings are artists concept. Sizes and locations are approximate only and may vary. Suite purchased may be mirror image of suite layout illustrated above. Square footages and dimensions (where shown) are approximate only. Actual useable floor space may vary from the approximate floor area shown Approximate square footages shown are calculated according to the HCRA Directive entitled "Floor Area Calculations". Please refer to the Agreement of Purchase and Sale for further details or possible changes and substitutions. Furniture not included. Refer to key plan for unit location and orientation. E. & O. E.