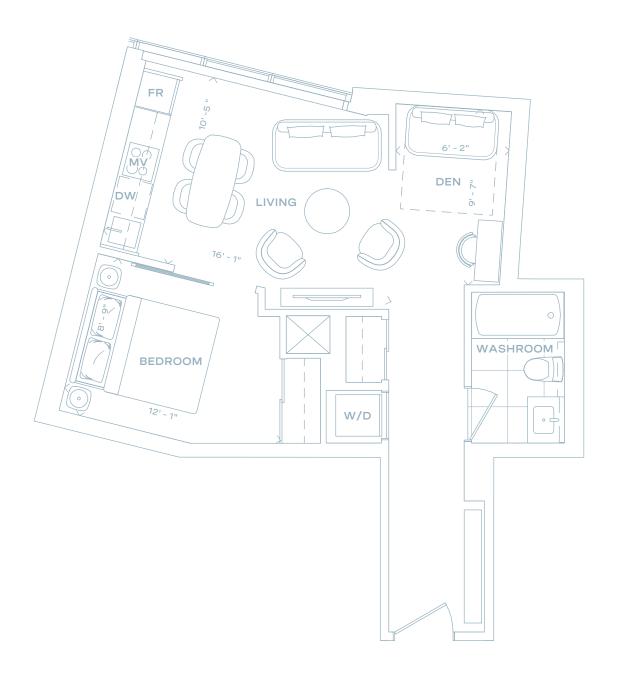

636

I BEDROOM + DEN 1 BATH 636 SQ FT

LEVEL 8-37

1 BEDROOM + DEN 1 BATH 654 SQ FT

LEVEL 7-35