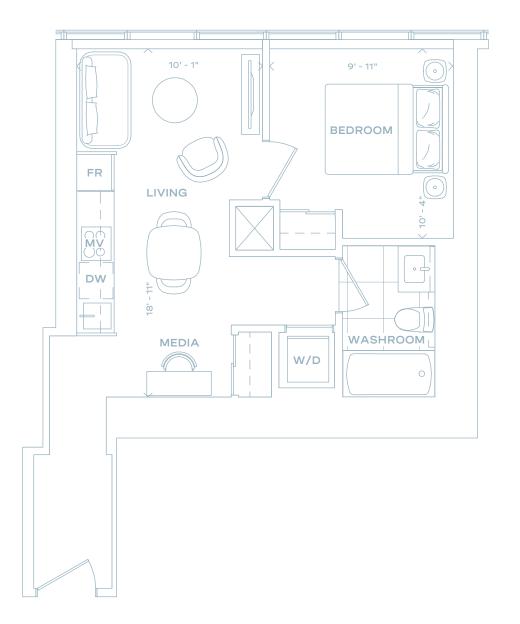

564

1 BEDROOM 1 BATH 564 SQ FT

LEVEL 8-37

1 BEDROOM + MEDIA 1 BATH 568 SQ FT

LEVEL 39-59

LEVEL 60-61