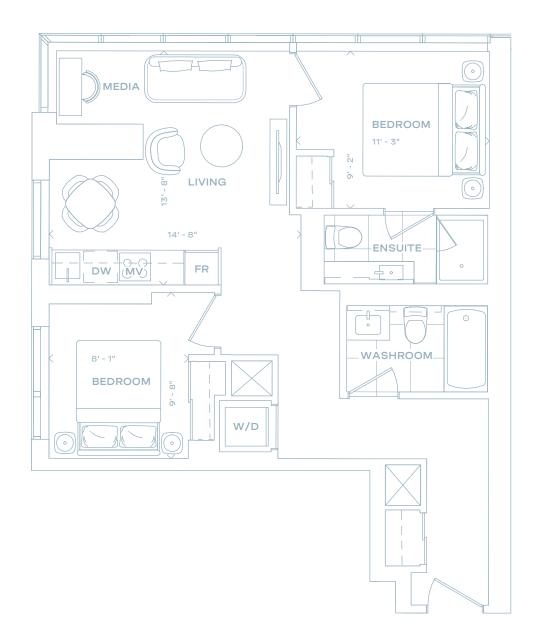

564

1 BEDROOM 1 BATH 564 SQ FT

LEVEL 8-37

1 BEDROOM + MEDIA 1 BATH 568 SQ FT

LEVEL 39-59

LEVEL 60-61