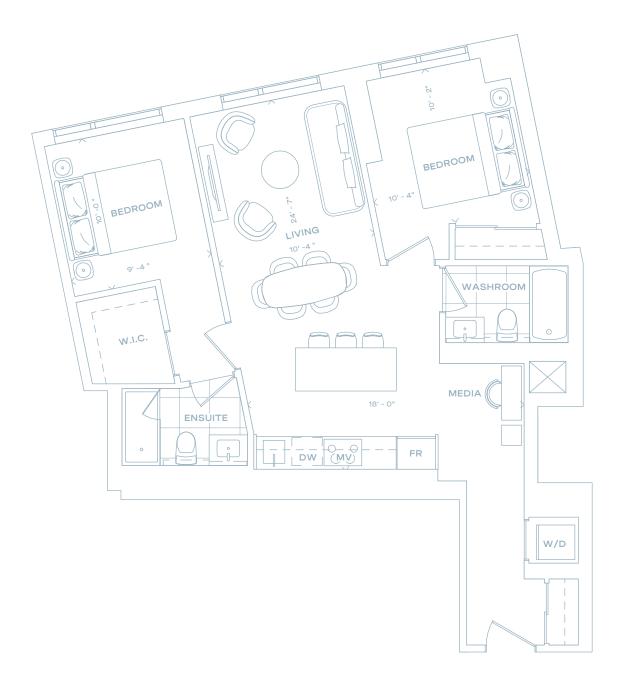

# 907

2 BEDROOM + DEN 2 BATH 907 SQ FT

LEVEL 63-72

2 BEDROOM + DEN 2 BATH 916 SQ FT

LEVEL 7-3

# 961

2 BEDROOM + DEN 2 BATH 961 SQ FT

LEVEL 63-71

Purchasers are advised that the suite area, orientation of kitchen, balcony area finishing material and any dividers, where applicable, may vary from suite to suite based on design and material specification. The model shown may vary from the purchased suite. Drawing not to scale, All renderings are artist's concept. Sizes and locations are approximate only and may vary. Suite purchased may be mirror image of suite layout illustrated above. Square footages and dimensions (where shown) are approximate only. Actual useable floor space may vary from the approximate floor area shown Approximate square footages shown are calculated according to the HCRA Directive entitled "floor Area Calculations". Please refer to the Agreement of Purchase and Sale for further details on possible changes and substitutions. Furniture not included. Refer to key plan for unit location and orientation. E. & O. E.