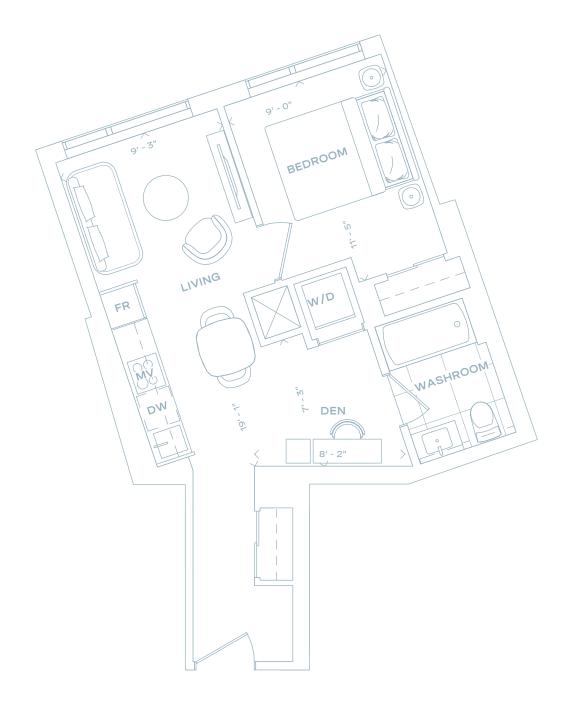

# 560

1 BEDROOM + DEN 1 BATH 560 SQ FT

LEVEL 63-72

Purchasers are advised that the suite area, orientation of kitchen, balcony area finishing material and any dividers, where applicable, may vary from suite to suite based on design and material specification. The model shown may vary from the purchased assite. Drawing not to scale. All enderings are artists concept. Sizes and locations are approximate only and may vary. Suite purchased may be mirror image of suite layout illustrated above. Square footages and dimensions (where shown) are approximate only. Actual useable floor space may vary from the approximate floor area shown Approximate square footages shown are calculated according to the HCRA Directive entitled "Floor Area Calculations". Please refer to the Agreement of Purchase and Sale for further details on possible changes and substitutions. Furniture not included. Refer to key plan for unit location and orientation. E. & O. E.