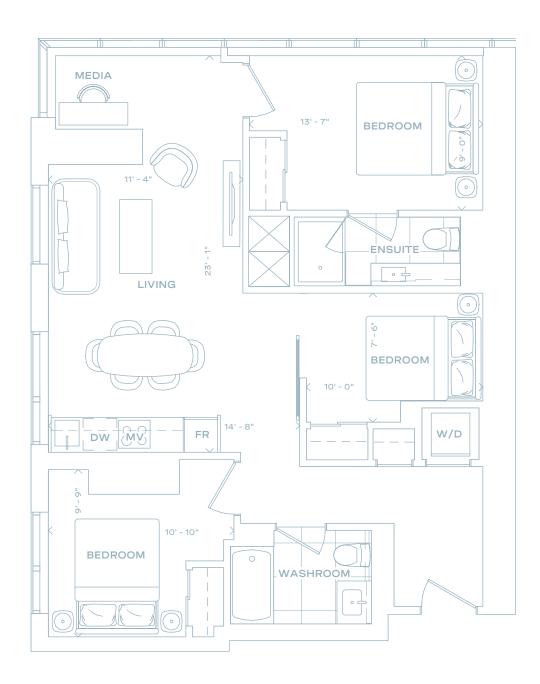

# 961

2 BEDROOM + DEN 2 BATH 961 SQ FT

LEVEL 63-71

Purchasers are advised that the suite area, orientation of kitchen, balcony area finishing material and any dividers, where applicable, may vary from suite to suite based on design and material specification. The model shown may vary from the purchased suite. Drawing not to scale, All renderings are artist's concept. Sizes and locations are approximate only and may vary. Suite purchased may be mirror image of suite layout illustrated above. Square footages and dimensions (where shown) are approximate only. Actual useable floor space may vary from the approximate floor area shown Approximate square footages shown are calculated according to the HCRA Directive entitled "floor Area Calculations". Please refer to the Agreement of Purchase and Sale for further details on possible changes and substitutions. Furniture not included. Refer to key plan for unit location and orientation. E. & O. E.

968

3 BEDROOM + MEDIA 2 BATH 968 SQ FT

LEVEL 11-35

**FORMA** 

dream ^

Purchasers are advised that the suite area, orientation of kitchen, balcony area finishing material and any dividers, where applicable, may vary from suite to suite based on design and material specification. The model shown may very from the purchased suite. Drawing not to scale. All enderings are artists concept. Sizes and locations are approximate only and may vary. Suite purchased may be mirror image of suite layout illustrated above. Square footages and dimensions (where shown) are approximate only. Actual useable floor space may vary from the approximate floor area shown Approximate square footages shown are calculated according to the HCRA Directive entitled "Floor Area Calculations". Please refer to the Agreement of Purchase and Sale for further details or possible changes and substitutions. Furniture not included. Refer to key plan for unit location and orientation. E. & O. E.