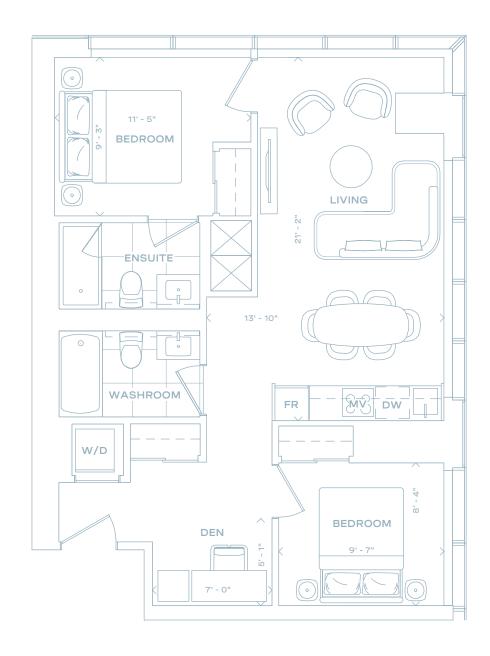

# 907

2 BEDROOM + DEN 2 BATH 907 SQ FT

LEVEL 63-72

2 BEDROOM + DEN 2 BATH 916 SQ FT

LEVEL 7-3