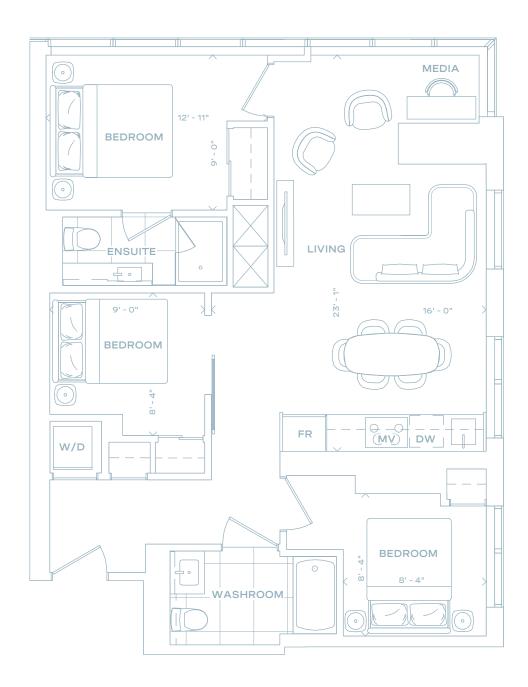

968

3 BEDROOM + MEDIA 2 BATH 968 SQ FT

LEVEL 11-35

**FORMA** 

dream ^

Purchasers are advised that the suite area, orientation of kitchen, balcony area finishing material and any dividers, where applicable, may vary from suite to suite based on design and material specification. The model shown may very from the purchased suite. Drawing not to scale. All enderings are artists concept. Sizes and locations are approximate only and may vary. Suite purchased may be mirror image of suite layout illustrated above. Square footages and dimensions (where shown) are approximate only. Actual useable floor space may vary from the approximate floor area shown Approximate square footages shown are calculated according to the HCRA Directive entitled "Floor Area Calculations". Please refer to the Agreement of Purchase and Sale for further details or possible changes and substitutions. Furniture not included. Refer to key plan for unit location and orientation. E. & O. E.

970

3 BEDROOM + MEDIA 2 BATH 970 SQ FT

LEVEL 8-10

LEVEL 61

FORMA

dream ^

Purchasers are advised that the suite area, orientation of kitchen, balcony area finishing material and any dividers, where applicable, may vary from the purchased suite. Drawing not to scale. All renderings are artists concept. Sizes and locations are approximate only and may vary. Suite purchased may be mirror image of suite layout illustrated above. Square footages and dimensions (where shown) are approximate only. Actual useable floor space may vary from the approximate floor area shown. Approximate square footages shown are calculated according to the HCRA Directive entitled "Floor Area Calculations". Please refer to the Agreement of Purchase and Sale for further details on possible changes and substitutions. Furniture not included. Refer to key plan for unit location and orientation. E. & O. E.

972

3 BEDROOM + MEDIA 2 BATH 972 SQ FT

LEVEL 36-37

Purchasers are advised that the suite area, orientation of kitchen, balcony area finishing material and any dividers, where applicable, may vary from suite to suite based on design and material specification. The model shown may very from the purchased suite. Drawing not to scale. All enderings are artists concept. Sizes and locations are approximate only and may vary. Suite purchased may be mirror image of suite layout illustrated above. Square footages and dimensions (where shown) are approximate only. Actual useable floor space may vary from the approximate floor area shown Approximate square footages shown are calculated according to the HCRA Directive entitled "Floor Area Calculations". Please refer to the Agreement of Purchase and Sale for further details or possible changes and substitutions. Furniture not included. Refer to key plan for unit location and orientation. E. & O. E.

973

3 BEDROOM + MEDIA 2 BATH 973 SQ FT

LEVEL 8-10, 36-37

Purchasers are advised that the suite area, orientation of kitchen, balcony area finishing material and any dividers, where applicable, may vary from suite to suite based on design and material specification. The model shown may vary from the purchased suite. Drawing not to scale. All renderings are artists concept. Sizes and locations are approximate only and may vary. Suite purchased may be mirror image of suite layout illustrated above. Square footages and dimensions (where shown) are approximate only. Actual useable floor space may vary from the approximate floor area shown. Approximate square footages shown are calculated according to the HCRA Directive entitled "Floor Area Calculations". Please refer to the Agreement of Purchase and Sale for further details on possible changes and substitutions. Furniture not included. Refer to key plan for unit location and orientation. E. & O. E.

975

3 BEDROOM + MEDIA 2 BATH 975 SQ FT

LEVEL 11-35

Purchasers are advised that the suite area, orientation of kitchen, balcony area finishing material and any dividers, where applicable, may vary from suite to suite based on design and material specification. The model shown may vary from the purchased suite. Drawing not to scale. All renderings are artists concept. Sizes and locations are approximate only and may vary. Suite purchased may be mirror image of suite layout illustrated above. Square footages and dimensions (where shown) are approximate only. Actual useable floor space may vary from the approximate floor area shown. Approximate square footages shown are calculated according to the HCRA Directive entitled "Floor Area Calculations". Please refer to the Agreement of Purchase and Sale for further details on possible changes and substitutions. Furniture not included. Refer to key plan for unit location and orientation. E. & O. E.

976

3 BEDROOM + MEDIA 2 BATH 976 SQ FT

Purchasers are advised that the suite area, orientation of kitchen, balcony area finishing material and any dividers, where applicable, may vary from suite to suite based on design and material specification. The model shown may very from the purchased suite. Drawing not to scale. All enderings are artists concept. Sizes and locations are approximate only and may vary. Suite purchased may be mirror image of suite layout illustrated above. Square footages and dimensions (where shown) are approximate only. Actual useable floor space may vary from the approximate floor area shown Approximate square footages shown are calculated according to the HCRA Directive entitled "Floor Area Calculations". Please refer to the Agreement of Purchase and Sale for further details or possible changes and substitutions. Furniture not included. Refer to key plan for unit location and orientation. E. & O. E.