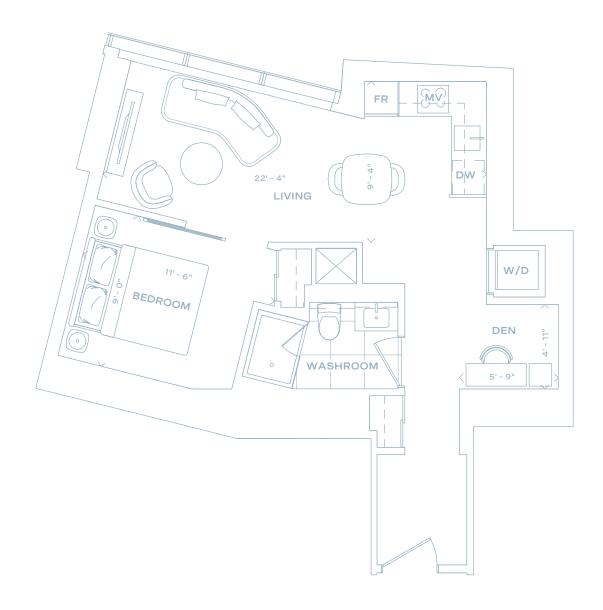

ed that the suite area, orientation of kitchen, balcony area finishing material and any dividers, where applicable, may vary from the purchased advised suite. Drawing not to scale. All renderings are artists concept. Sizes and locations are approximate only and may vary. Suite purchased may be mirror image of suite layout illustrated above. Square footages and dimensions (where shown) are approximate only. Actual useable floor space may vary from the approximate floor area shown Approximate square footages shown are calculated according to the HCRA Directive entitled "Floor Area Calculations". Please refer to the Agreement of Purchase and Sale for further details on possible changes and substitutions. Furniture not included. Refer to key plan for unit location and orientation. E. & O. E.



BEDROOM + DEN 1 BATH 628 SQ FT



## FORMA







#### Baker EXCLUSIVE LISTING BY BAKER REAL ESTATE INCORPORATED

Purchasers are advised that the suite area, orientation of kitchen, balcony area finishing material and any dividers, where applicable, may vary from the purchased suite. Drawing not to scale. All renderings are artists concept. Sizes and locations are approximate only and may vary. Suite purchased may be mirror image of suite layout illustrated above. Square footages and dimensions (where shown) are approximate only. Actual useable floor space may vary from the approximate floor area shown Approximate square footages shown are calculated according to the HCRA Directive entitled "Floor Area Calculations". Please refer to the Agreement of Purchase and Sale for further details