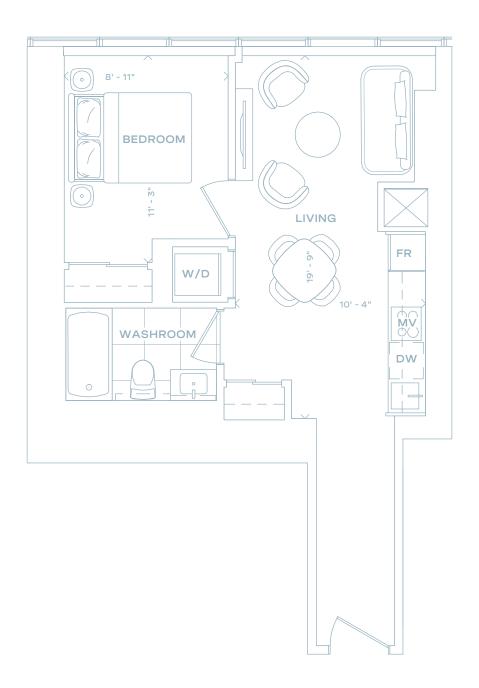

398

STUDIO 1 BATH 398 SQ FT

FORMA

dream ^

Purchasers are advised that the suite area, orientation of kitchen, balcony area finishing material and any dividers, where applicable, may vary from suite to suite based on design and material specification. The model shown may vary from the purchased suite. Drawing not to scale. All renderings are artist's concept. Sizes and locations are approximate only and may vary. Suite purchased may be mirror image of suite layout illustrated above. Square footages and dimensions (where shown) are approximate only. Actual useable floor space may vary from the approximate floor area shown Approximate square footages shown are calculated according to the HCRA Directive entitled "Floor Area Calculations". Please refer to the Agreement of Purchase and Sale for further details o possible changes and substitutions. Furniture not included. Refer to key plan for unit location and orientation. E. & O. E.