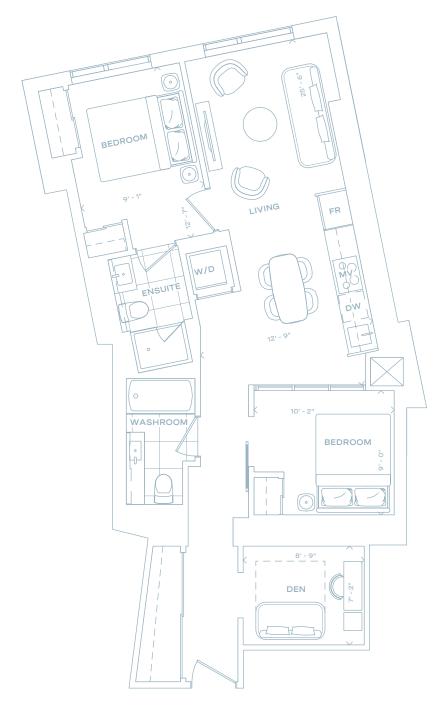

636

I BEDROOM + DEN 1 BATH 636 SQ FT

LEVEL 8-37

1 BEDROOM + DEN 1 BATH 654 SQ FT

LEVEL 7-35