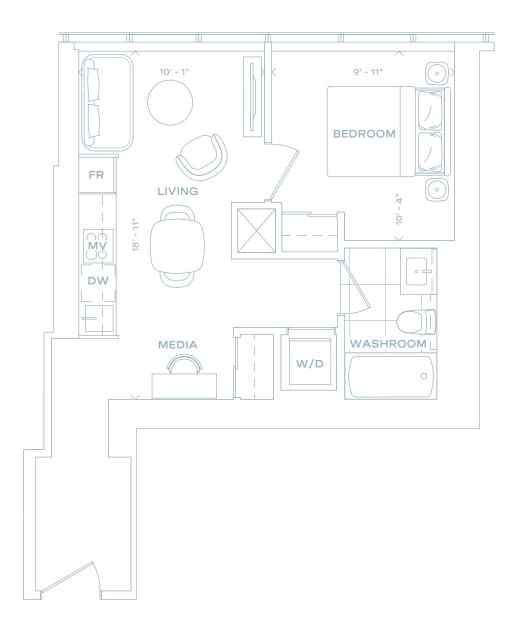

570

1 BEDROOM + MEDIA 1 BATH 570 SQ FT

Purchasers are advised that the suite area, orientation of kitchen, balcony area finishing material and any dividers, where applicable, may vary from suite to suite based on design and material specification. The model shown may vary from the purchased assite. Drawing not to scale. All enderings are artists concept. Sizes and locations are approximate only and may vary. Suite purchased may be mirror image of suite layout illustrated above. Square footages and dimensions (where shown) are approximate only. Actual useable floor space may vary from the approximate floor area shown Approximate square footages shown are calculated according to the HCRA Directive entitled "Floor Area Calculations". Please refer to the Agreement of Purchase and Sale for further details on possible changes and substitutions. Furniture not included. Refer to key plan for unit location and orientation. E. & O. E.

# 571

1 BEDROOM + MEDIA 1 BATH 571 SQ FT

LEVEL 8, 37

1 BEDROOM + MEDIA 1 BATH 578 SQ FT

LEVEL 39-58

FORMA