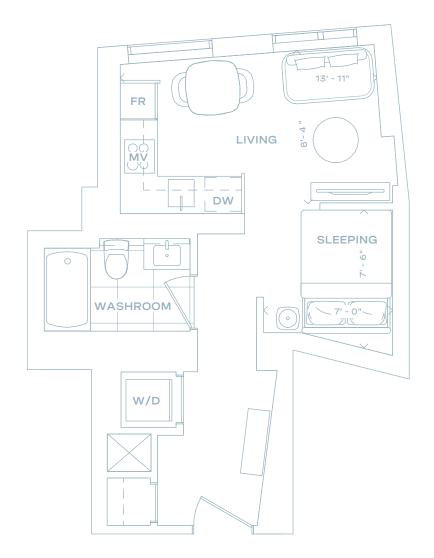

409

STUDIO 1 BATH 109 SQ FT

LEVEL 39-58

FORMA

dream ^

JR. 1 BEDROOM 1 BATH 428 SQ FT

LEVEL 63-72