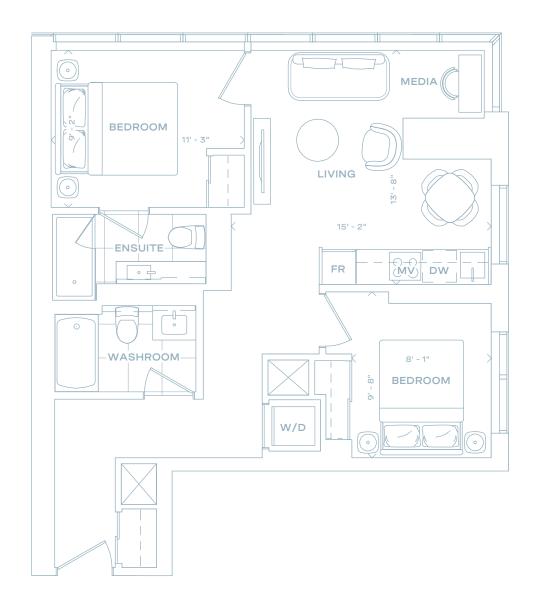

765

2 BEDROOM + MEDIA 2 BATH 765 SQ FT

LEVEL 41-59

2 BEDROOM + MEDIA 2 BATH 775 SQ FT

**FORMA** 