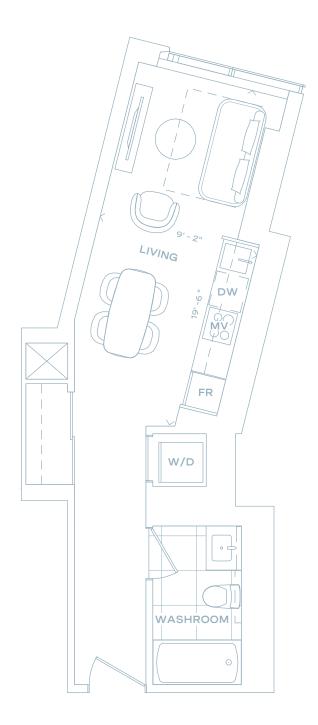

564

1 BEDROOM 1 BATH 564 SQ FT

LEVEL 8-37

1 BEDROOM + MEDIA 1 BATH 568 SQ FT

LEVEL 39-59

LEVEL 60-61