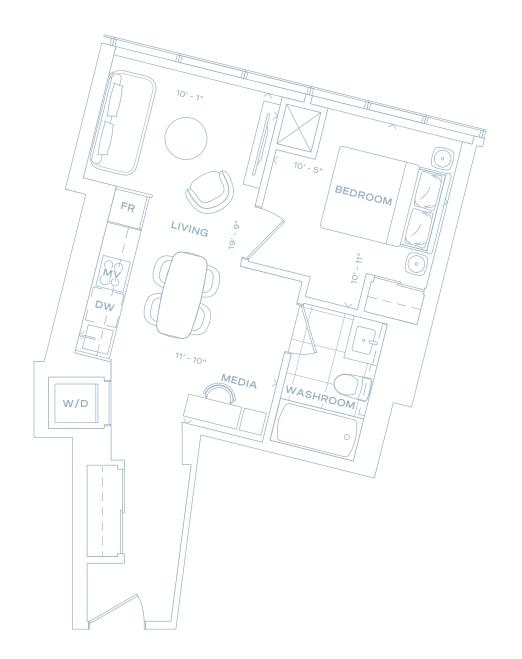

409

STUDIO 1 BATH 109 SQ FT

LEVEL 39-58

FORMA

dream ^

JR. 1 BEDROOM 1 BATH 428 SQ FT

LEVEL 63-72