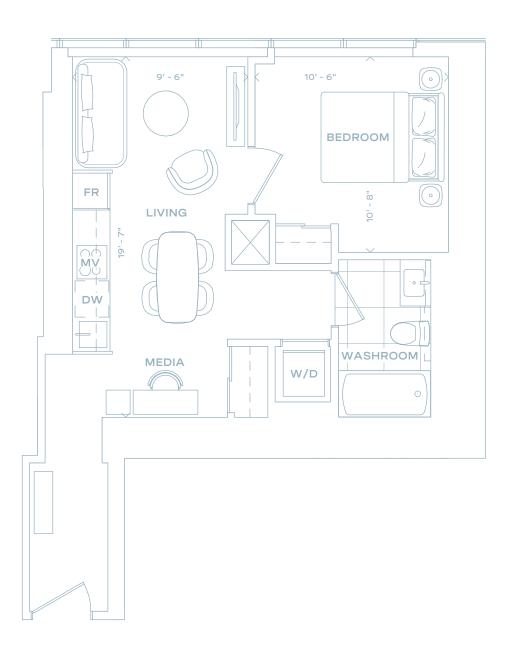

564

1 BEDROOM 1 BATH 564 SQ FT

LEVEL 8-37

1 BEDROOM + MEDIA 1 BATH 568 SQ FT

LEVEL 39-59

LEVEL 60-61