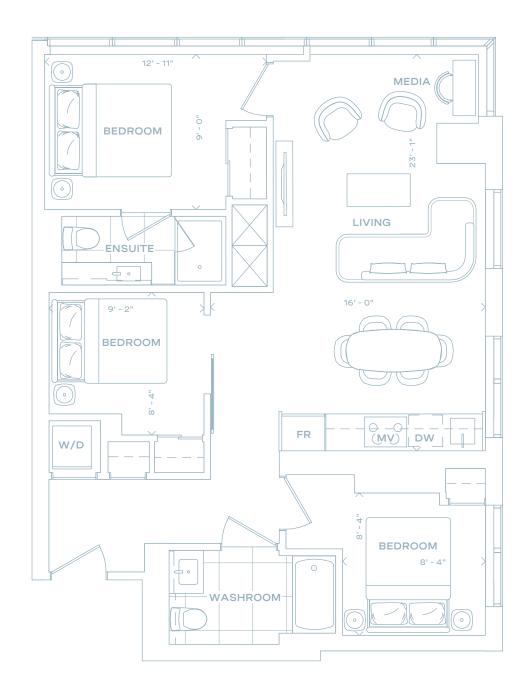

# 907

2 BEDROOM + DEN 2 BATH 907 SQ FT

LEVEL 63-72

2 BEDROOM + DEN 2 BATH 916 SQ FT

LEVEL 7-3