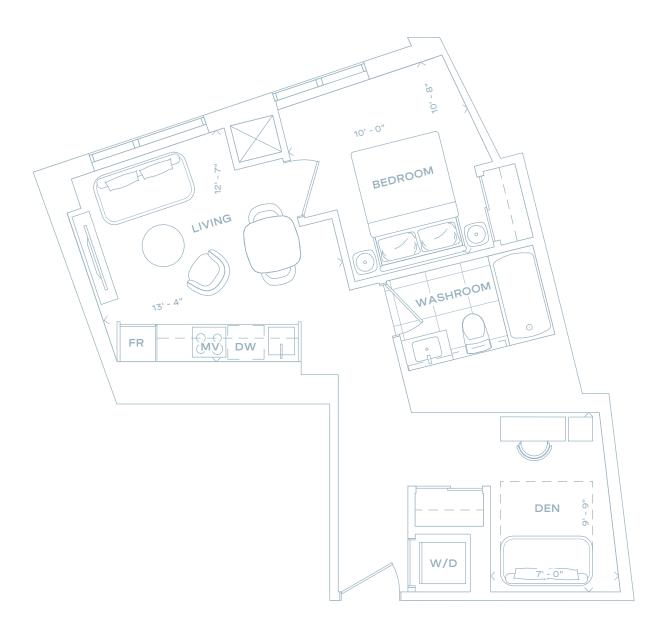

636

I BEDROOM + DEN 1 BATH 636 SQ FT

LEVEL 8-37

1 BEDROOM + DEN 1 BATH 654 SQ FT

LEVEL 7-35