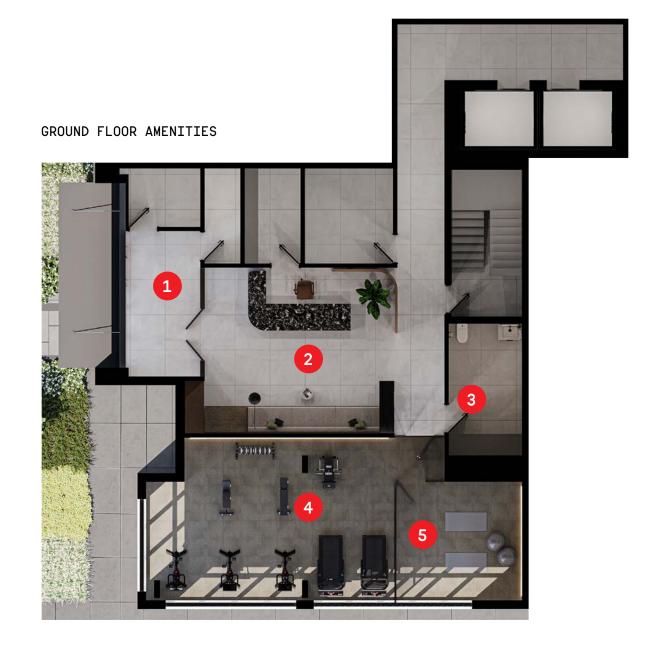

#### **AMENITIES**

#### GROUND

1 Vestibule

3 Universal Washroom

4 Fitness Centre

2 Lobby

5 Yoga & Stretch Studio

LUXURY IS
AN ENSUITE
BATHROOM
CURATED FOR
THE ULTIMATE
IN PAMPERING.

52 —