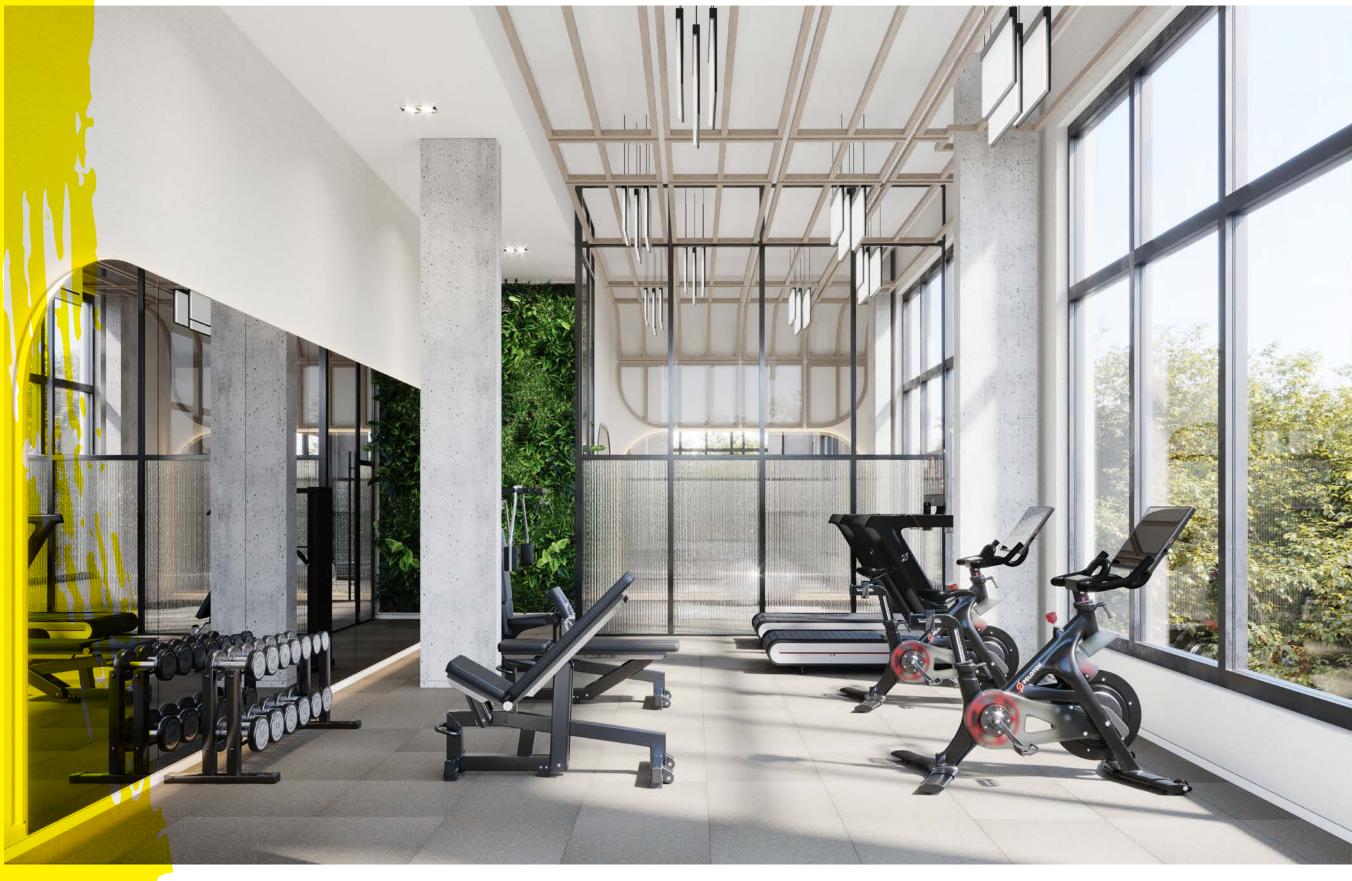

THE GEORGIAN

doorstep Yoga Studio offers convenience for A fully-equipped Fitness Centre at your right your workouts

42 —

SOCIAL LOUNGE
This elegantly designed space offers a convenient venue for entertaining. Outfitted with comfortable furnishings, exquisite views, and a working kitchen, it's the ideal place to host friends and family.

#### GROUND

1 Vestibule

3 Universal Washroom

4 Fitness Centre

2 Lobby

5 Yoga & Stretch Studio

LUXURY IS
AN ENSUITE
BATHROOM
CURATED FOR
THE ULTIMATE
IN PAMPERING.

52 —