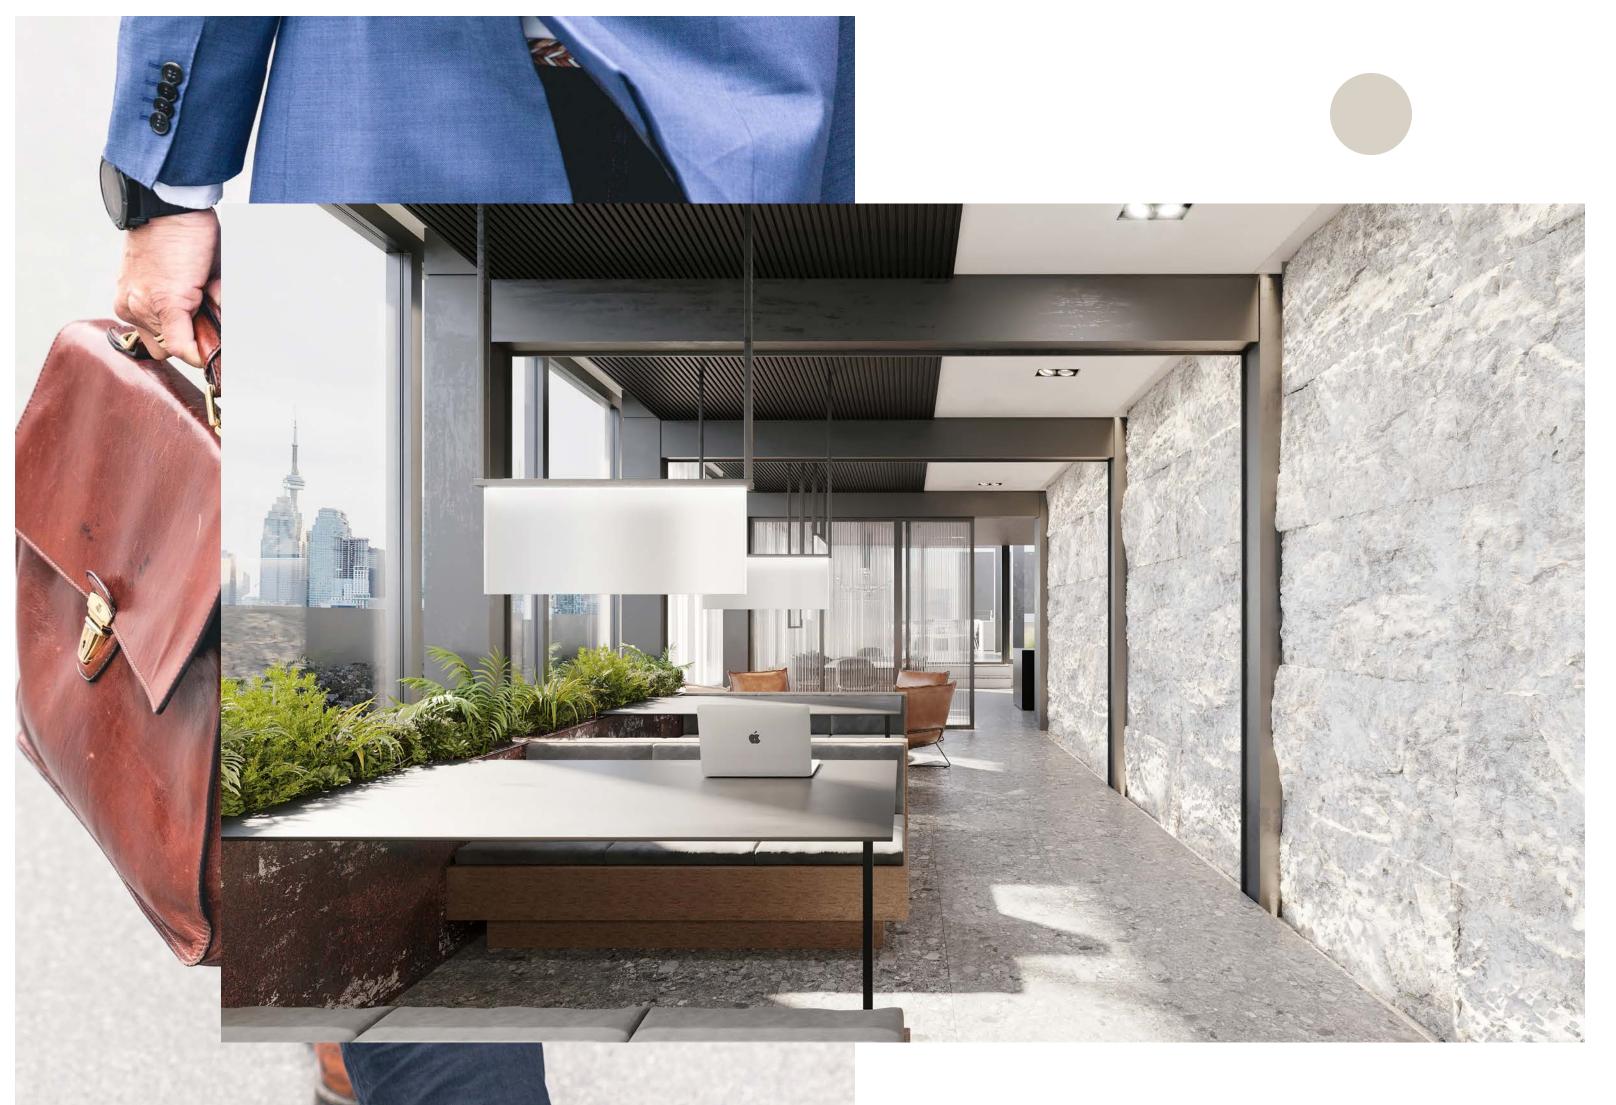

#### CO-WORKING SPACE

With a dedicated Co-working Space, furnished with hi-speed Wi-Fi, comfortable seating and ample work surfaces, working from home is easy and enjoyable. The beautiful views of the city compliment the truly elegant design of this light-filled, airy space.