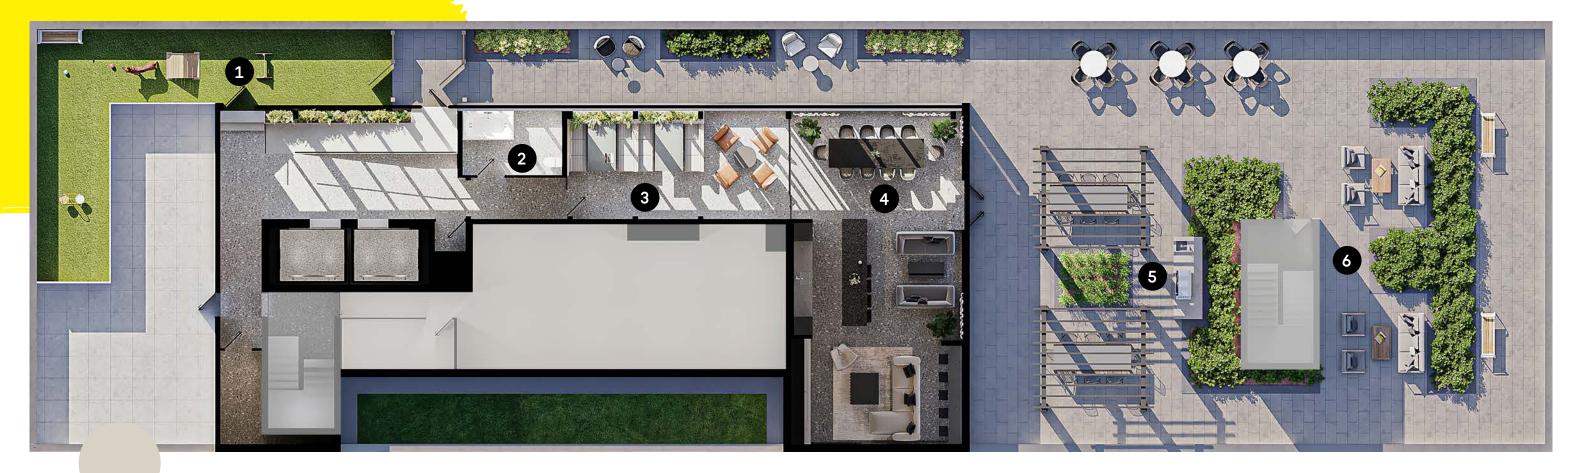

#### **AMENITIES**

#### ROOFTOP

1 Pet Playground

3 Co-working Space

5 BBQ Area

2 Universal Washroom

4 Social Lounge

6 Rooftop Terrace