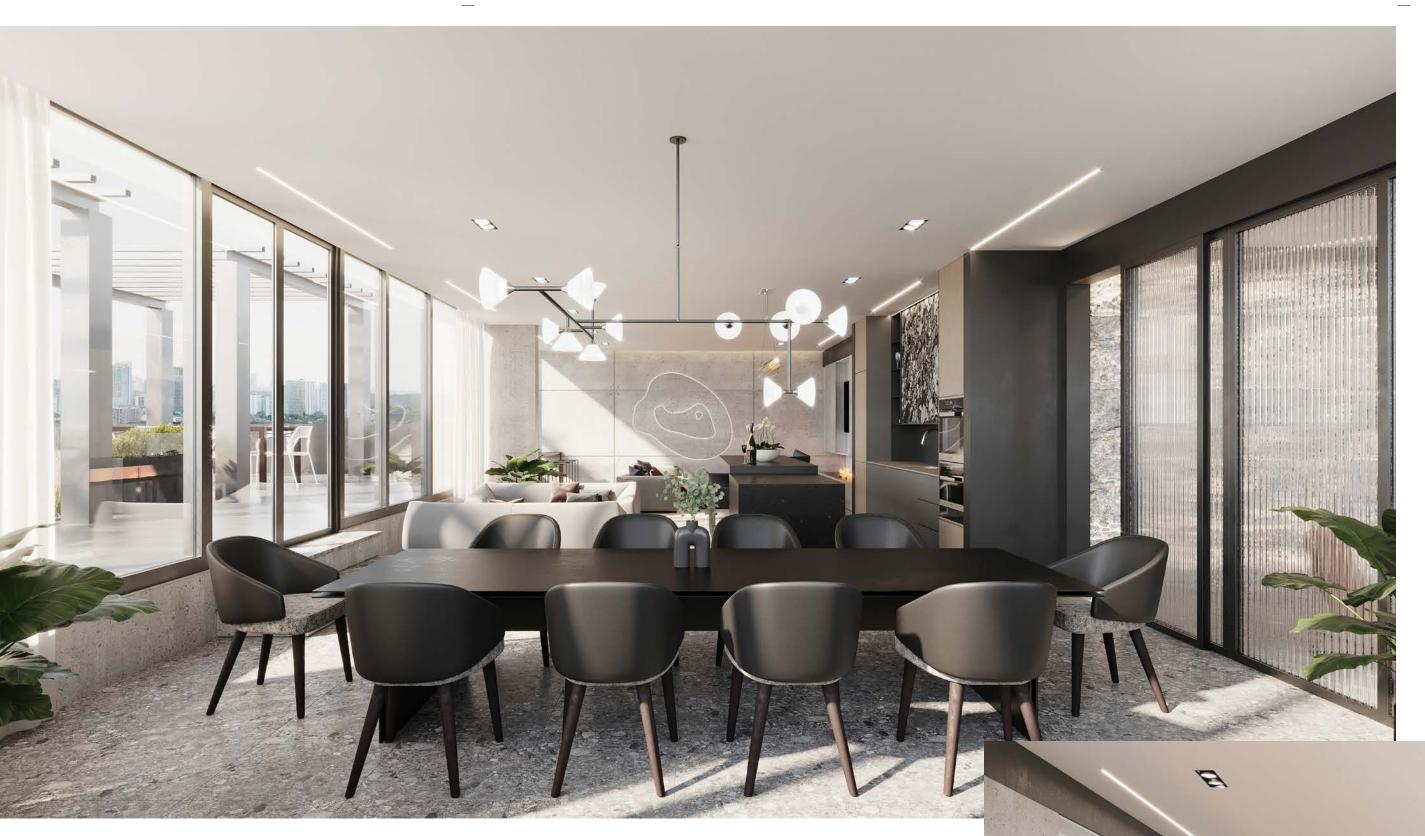

## SAY HELLO TO YOUR NEW HOME

LOBBY
An urban welcome uniquely designed to greet residents and guests in contemporary style.

From here or your south facing suite, the vista of Toronto's cherished panorama spreads out under a carpet of twinkling lights and stars; an apt place to enjoy the spectacle of a city bursting with growth as the opportunity to entertain or simply chill out with friends and neighbours is a short elevator ride away.

THE GEORGIAN

doorstep Yoga Studio offers convenience for A fully-equipped Fitness Centre at your right your workouts

42 —

SOCIAL LOUNGE
This elegantly designed space offers a convenient venue for entertaining. Outfitted with comfortable furnishings, exquisite views, and a working kitchen, it's the ideal place to host friends and family.