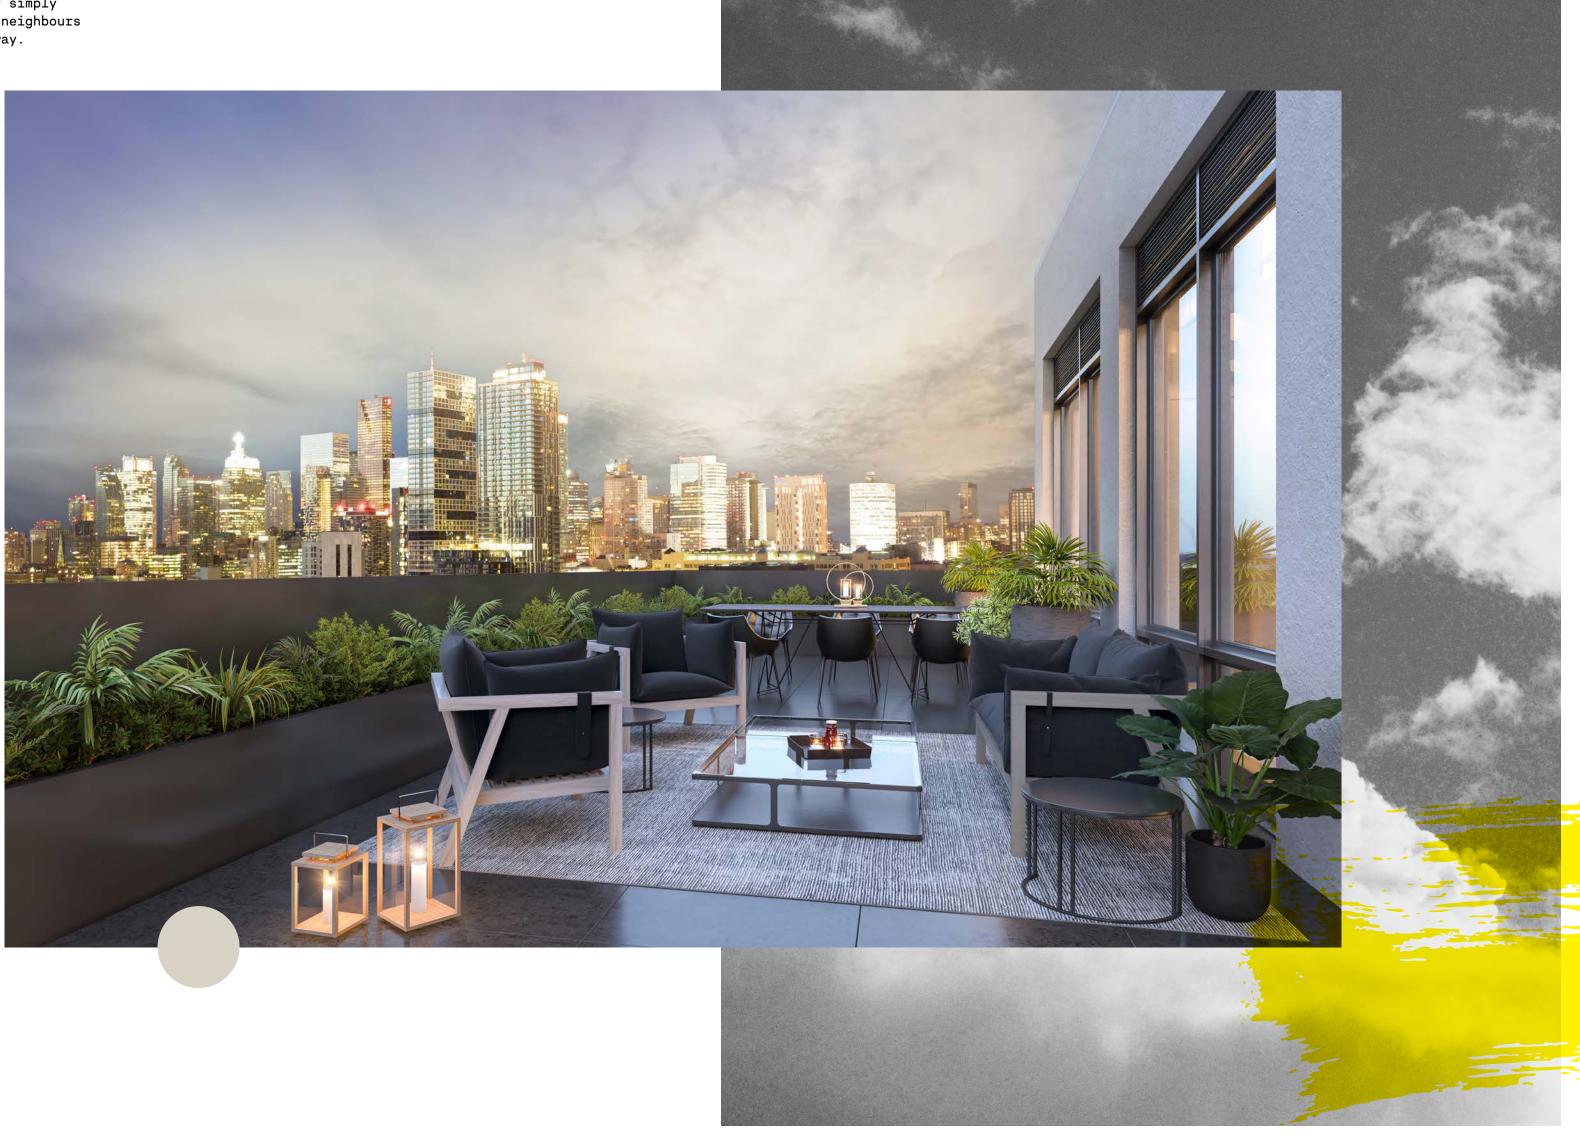

## SAY HELLO TO YOUR NEW HOME

LOBBY
An urban welcome uniquely designed to greet residents and guests in contemporary style.

From here or your south facing suite, the vista of Toronto's cherished panorama spreads out under a carpet of twinkling lights and stars; an apt place to enjoy the spectacle of a city bursting with growth as the opportunity to entertain or simply chill out with friends and neighbours is a short elevator ride away.

#### ROOFTOP

1 Pet Playground

3 Co-working Space

5 BBQ Area

2 Universal Washroom

4 Social Lounge

6 Rooftop Terrace