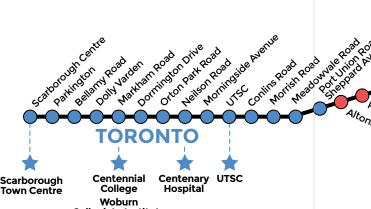

### **DURHAM-SCARBOROUGH BUS RAPID TRANSIT**

The proposed DSBRT line consists of 36 Kilometres of bus rapid transit that would serve Oshawa, Whitby, Ajax, Pickering and Scarborough. Improved transit along Highway 2 across the Toronto and Durham boundary would link communities, employment, schools and other major destinations in the Region.

38K+ Expected daily

CO<sup>2</sup> reduced

ridership by 2041

Buses per hour during peak period

162 Kilotonnes of Service every

24

five minutes

\$686M

in economic benefits

49

stops

Proposed

Get downtown on the Go Train - 28 MIN RIDE

Rapid Transit Bus Stop - 1 MIN WALK KINGSTON RD.

5 min walk to future **WHITBY OSHAWA AJAX** Ontario

Source:www.metrolinxengage.com/dsbrt