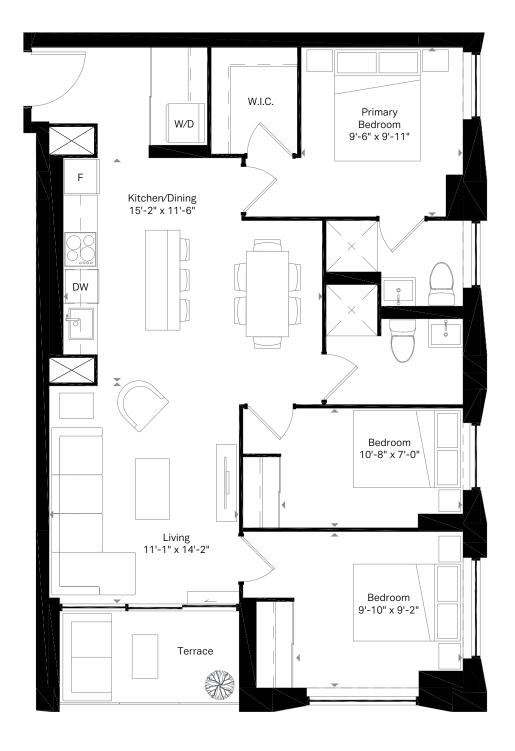

474 SQ. FT. Terrace 276 sq. ft.

## **Motto**





7th Floor







5th & 6th Floor















11th Floor

 $\widehat{\hat{N}}$ 



E5

2 Bed + Den 2 Bath 844 SQ. FT. Terrace 370 sq. ft.

## **Motto**

**(** 





7th Floor

(Ñ)

siегга

All plans, materials, dimensions and specifications are subject to change without notice. Actual usable floor space may vary from stated floor area. September 2022. E.&O.

2 Bed + Den 2 Bath 1002 SQ. FT. Terrace 413 sq. ft.

## **Motto**





4th Floor







 $\widehat{N}$ 













5th & 6th Floor

 $\widehat{\hat{N}}$ 



















F8 3 Bed + Den 2 Bath

1361 SQ. FT.
Terrace 420 sq. ft.

## **Motto**

**(** 





10th Floor



siегга

All plans, materials, dimensions and specifications are subject to change without notice. Actual usable floor space may vary from stated floor area. August 2022. E.&O.I