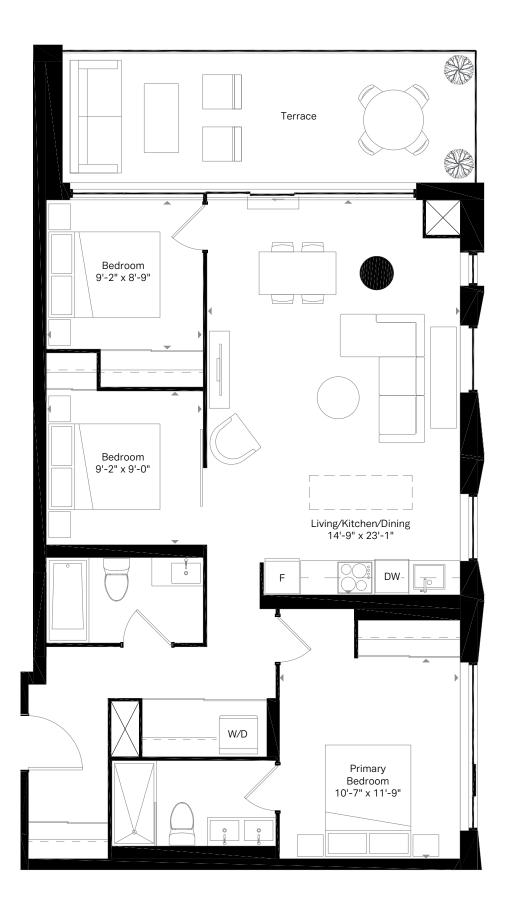

## **Motto**

4th Floor

 $\widehat{N}$ 

5th & 6th Floor

 $\widehat{\hat{N}}$ 

F8 3 Bed + Den 2 Bath

1361 SQ. FT.
Terrace 420 sq. ft.