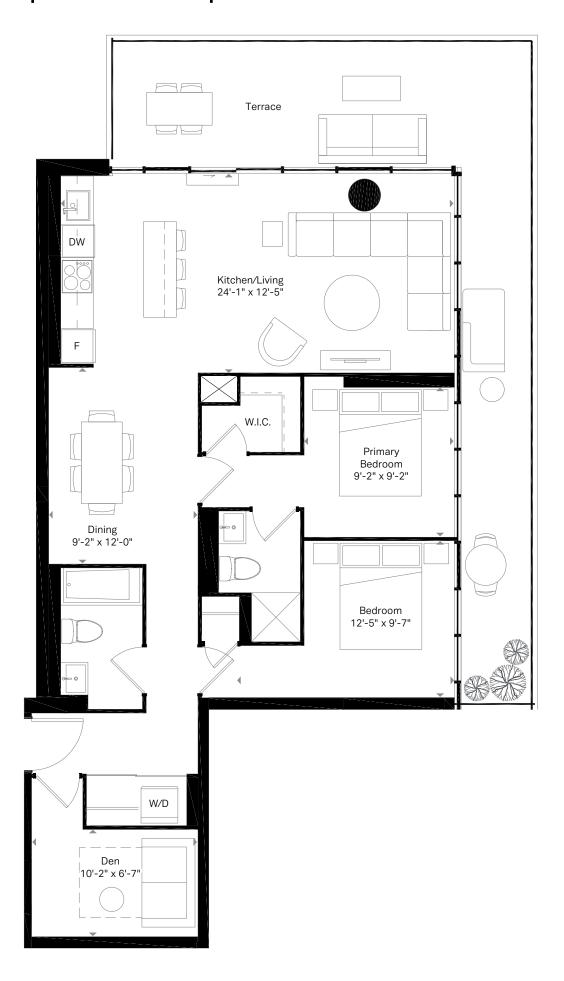

474 SQ. FT. Terrace 276 sq. ft.

## **Motto**





7th Floor







5th & 6th Floor















11th Floor

 $\widehat{\hat{N}}$ 



E5

2 Bed + Den 2 Bath 844 SQ. FT. Terrace 370 sq. ft.

## **Motto**

**(** 





7th Floor

(Ñ)

siегга

All plans, materials, dimensions and specifications are subject to change without notice. Actual usable floor space may vary from stated floor area. September 2022. E.&O.

2 Bed + Den 2 Bath 1002 SQ. FT. Terrace 413 sq. ft.

## **Motto**





4th Floor







 $\widehat{N}$ 













5th & 6th Floor

 $\widehat{\hat{N}}$ 



















F8 3 Bed + Den 2 Bath

1361 SQ. FT.
Terrace 420 sq. ft.

## **Motto**

**(** 





10th Floor



siегга

All plans, materials, dimensions and specifications are subject to change without notice. Actual usable floor space may vary from stated floor area. August 2022. E.&O.I