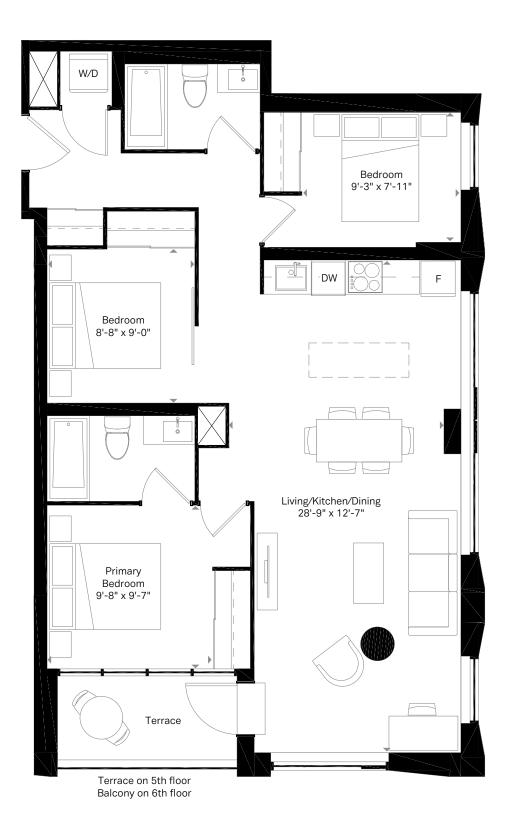

474 SQ. FT. Terrace 276 sq. ft.

## **Motto**





7th Floor







5th & 6th Floor















11th Floor

 $\widehat{\hat{N}}$ 



E5

2 Bed + Den 2 Bath 844 SQ. FT. Terrace 370 sq. ft.

## **Motto**

**(** 





7th Floor

(Ñ)

siегга

All plans, materials, dimensions and specifications are subject to change without notice. Actual usable floor space may vary from stated floor area. September 2022. E.&O.

2 Bed + Den 2 Bath 1002 SQ. FT. Terrace 413 sq. ft.

## **Motto**





4th Floor







 $\widehat{N}$ 













5th & 6th Floor

 $\widehat{\hat{N}}$ 



















F8 3 Bed + Den 2 Bath

1361 SQ. FT.
Terrace 420 sq. ft.

## **Motto**

**(** 





10th Floor



siегга

All plans, materials, dimensions and specifications are subject to change without notice. Actual usable floor space may vary from stated floor area. August 2022. E.&O.I