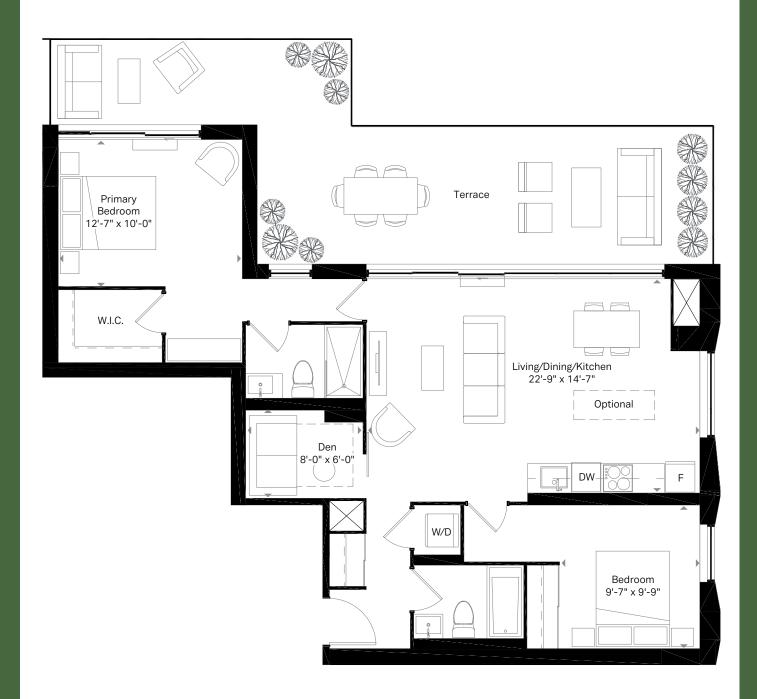

## **Motto**

7th Floor

5th & 6th Floor

11th Floor

 $\widehat{\hat{N}}$ 

E5

2 Bed + Den 2 Bath 844 SQ. FT. Terrace 370 sq. ft.