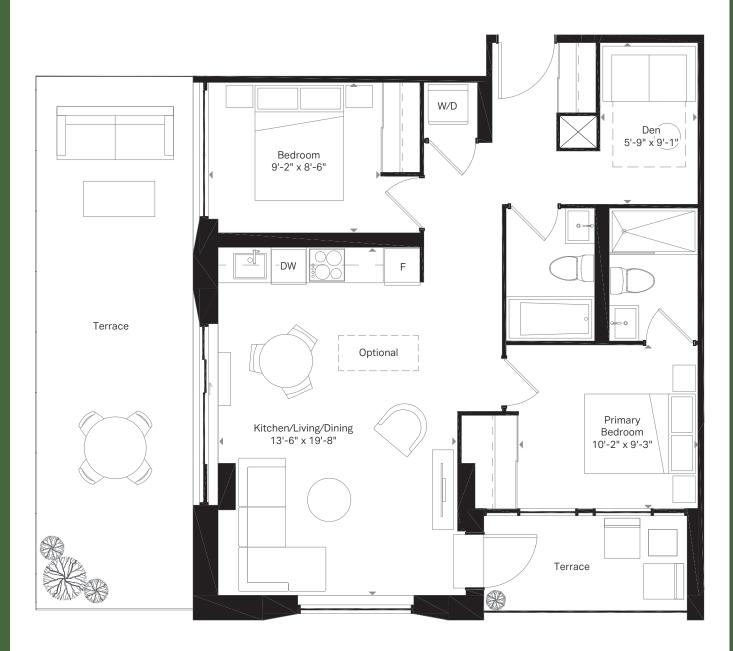

## **Motto**

7th Floor

5th & 6th Floor

11th Floor

 $\widehat{\hat{N}}$ 

E5

2 Bed + Den 2 Bath 844 SQ. FT. Terrace 370 sq. ft.