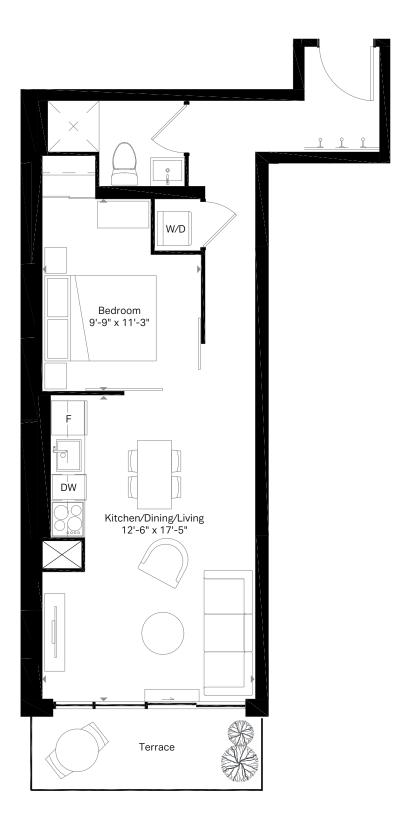

474 SQ. FT. Terrace 276 sq. ft.

## **Motto**





7th Floor







5th & 6th Floor















11th Floor

 $\widehat{\hat{N}}$ 



E5

2 Bed + Den 2 Bath 844 SQ. FT. Terrace 370 sq. ft.

## **Motto**

**(** 





7th Floor

(Ñ)

siегга

All plans, materials, dimensions and specifications are subject to change without notice. Actual usable floor space may vary from stated floor area. September 2022. E.&O.

2 Bed + Den 2 Bath 1002 SQ. FT. Terrace 413 sq. ft.

## **Motto**





4th Floor







 $\widehat{N}$ 













5th & 6th Floor

 $\widehat{\hat{N}}$ 



















F8 3 Bed + Den 2 Bath

1361 SQ. FT.
Terrace 420 sq. ft.

## **Motto**

**(** 





10th Floor



siегга

All plans, materials, dimensions and specifications are subject to change without notice. Actual usable floor space may vary from stated floor area. August 2022. E.&O.I