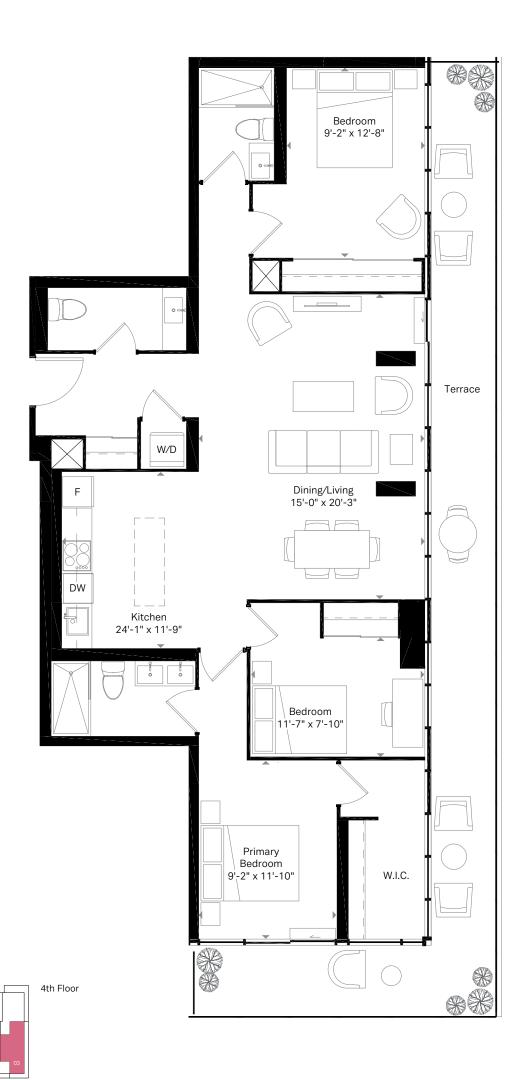

## **Motto**

4th Floor

 $\widehat{N}$ 

5th & 6th Floor

 $\widehat{\hat{N}}$ 

F8 3 Bed + Den 2 Bath

1361 SQ. FT.
Terrace 420 sq. ft.