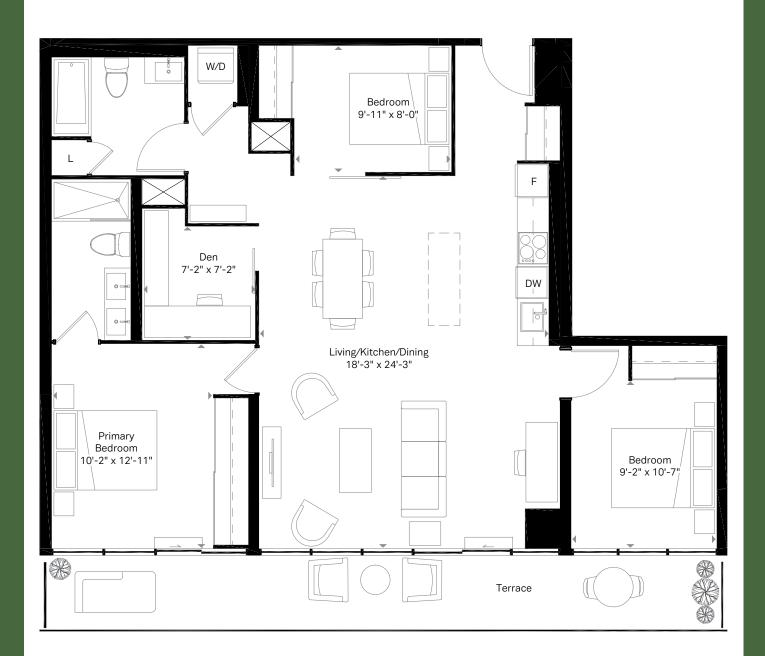

## **Motto**

7th Floor

5th & 6th Floor

11th Floor

 $\widehat{\hat{N}}$ 

E5

2 Bed + Den 2 Bath 844 SQ. FT. Terrace 370 sq. ft.