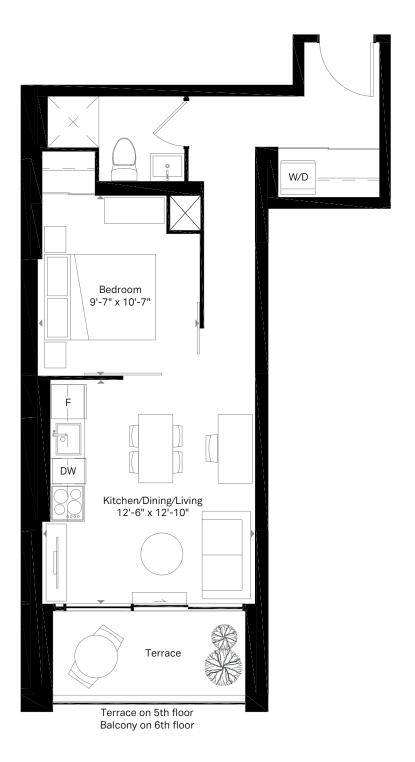

474 SQ. FT. Terrace 276 sq. ft.

## **Motto**





7th Floor







5th & 6th Floor















11th Floor

 $\widehat{\hat{N}}$ 



E5

2 Bed + Den 2 Bath 844 SQ. FT. Terrace 370 sq. ft.

## **Motto**

**(** 





7th Floor

(Ñ)

siегга

All plans, materials, dimensions and specifications are subject to change without notice. Actual usable floor space may vary from stated floor area. September 2022. E.&O.

2 Bed + Den 2 Bath 1002 SQ. FT. Terrace 413 sq. ft.

## **Motto**





4th Floor







 $\widehat{N}$ 













5th & 6th Floor

 $\widehat{\hat{N}}$ 



















F8 3 Bed + Den 2 Bath

1361 SQ. FT.
Terrace 420 sq. ft.

## **Motto**

**(** 





10th Floor



siегга

All plans, materials, dimensions and specifications are subject to change without notice. Actual usable floor space may vary from stated floor area. August 2022. E.&O.I