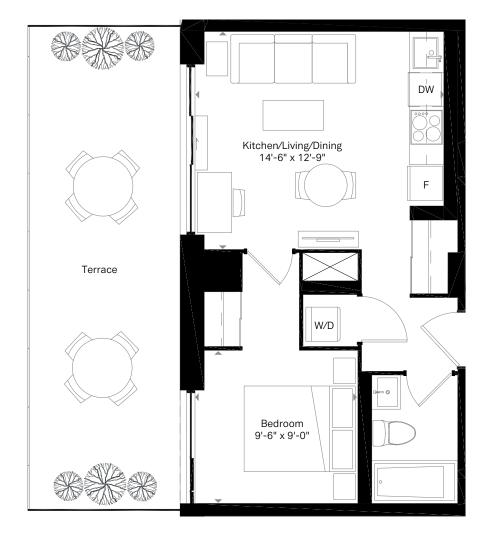

474 SQ. FT. Terrace 276 sq. ft.

## **Motto**





7th Floor







5th & 6th Floor















11th Floor

 $\widehat{\hat{N}}$ 



E5

2 Bed + Den 2 Bath 844 SQ. FT. Terrace 370 sq. ft.

## **Motto**

**(** 





7th Floor

(Ñ)

siегга

All plans, materials, dimensions and specifications are subject to change without notice. Actual usable floor space may vary from stated floor area. September 2022. E.&O.

2 Bed + Den 2 Bath 1002 SQ. FT. Terrace 413 sq. ft.

## **Motto**





4th Floor







 $\widehat{N}$ 













5th & 6th Floor

 $\widehat{\hat{N}}$ 



















F8 3 Bed + Den 2 Bath

1361 SQ. FT.
Terrace 420 sq. ft.

## **Motto**

**(** 





10th Floor



siегга

All plans, materials, dimensions and specifications are subject to change without notice. Actual usable floor space may vary from stated floor area. Augu