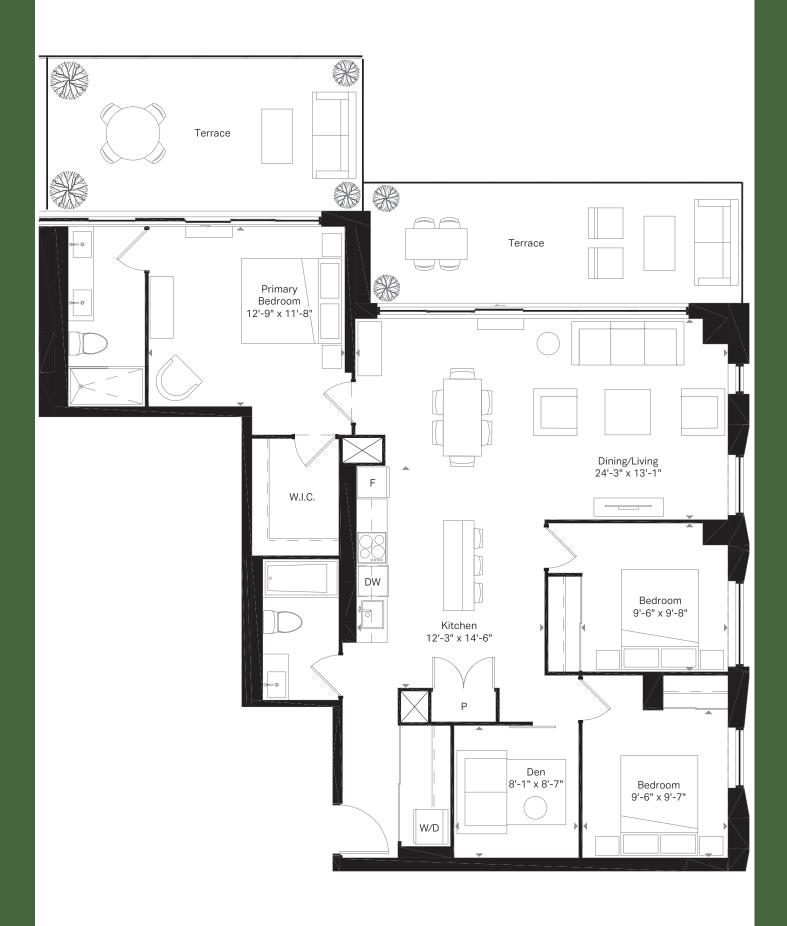

474 SQ. FT. Terrace 276 sq. ft.

## **Motto**





7th Floor







5th & 6th Floor















11th Floor

 $\widehat{\hat{N}}$ 



E5

2 Bed + Den 2 Bath 844 SQ. FT. Terrace 370 sq. ft.

## **Motto**

**(** 





7th Floor

(Ñ)

siегга

All plans, materials, dimensions and specifications are subject to change without notice. Actual usable floor space may vary from stated floor area. September 2022. E.&O.

2 Bed + Den 2 Bath 1002 SQ. FT. Terrace 413 sq. ft.

## **Motto**





4th Floor







 $\widehat{N}$ 













5th & 6th Floor

 $\widehat{\hat{N}}$ 



















F8 3 Bed + Den 2 Bath

1361 SQ. FT.
Terrace 420 sq. ft.

## **Motto**

**(** 





10th Floor



siегга

All plans, materials, dimensions and specifications are subject to change without notice. Actual usable floor space may vary from stated floor area. August 2022. E.&O.I