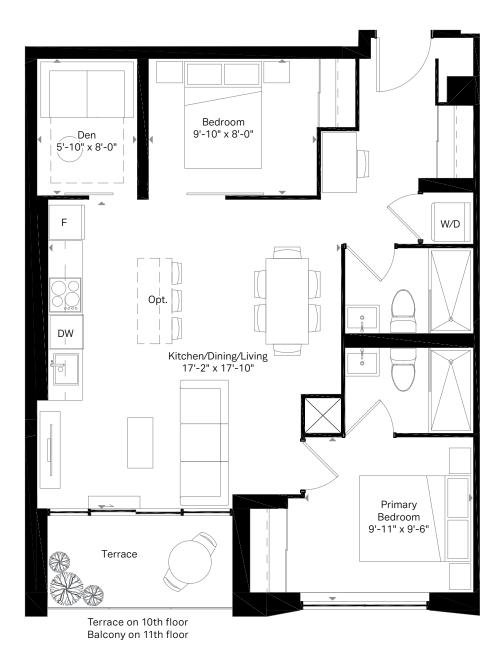

474 SQ. FT. Terrace 276 sq. ft.

## **Motto**





7th Floor







5th & 6th Floor















11th Floor

 $\widehat{\hat{N}}$ 



E5

2 Bed + Den 2 Bath 844 SQ. FT. Terrace 370 sq. ft.

## **Motto**

**(** 





7th Floor

(Ñ)

siегга

All plans, materials, dimensions and specifications are subject to change without notice. Actual usable floor space may vary from stated floor area. September 2022. E.&O.

2 Bed + Den 2 Bath 1002 SQ. FT. Terrace 413 sq. ft.

## **Motto**





4th Floor







 $\widehat{N}$ 













5th & 6th Floor

 $\widehat{\hat{N}}$ 



















F8 3 Bed + Den 2 Bath

1361 SQ. FT.
Terrace 420 sq. ft.

## **Motto**

**(** 





10th Floor



siегга

All plans, materials, dimensions and specifications are subject to change without notice. Actual usable floor space may vary from stated floor area. August 2022. E.&O.I