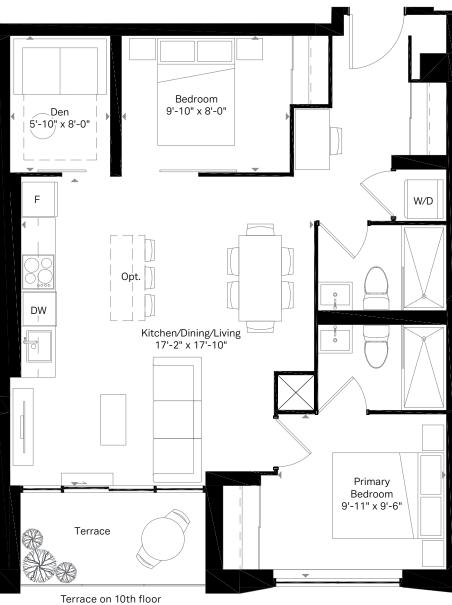

Bed 1 Bath

**496 SQ. FT.** Balcony 32 sq. ft.













5th & 6th Floor



1 Bed 1 Bath 505 SQ. FT. Balcony 51 sq. ft.

629 SQ. FT. Terrace 31 sq. ft.

# **Motto**



Balcony on 6th floor



5th & 6th Floor

 $\widehat{N}$ 

sieгга







5th & 6th Floor











C3 1 Bed + Den 2 Bath

667 SQ. FT. Balcony 46 sq. ft.

### sieгга

 $\widehat{N}$ 



3rd Floor









8th Floor

9th Floor



 $\widehat{N}$ 

### sieгга

### sierra

 $\widehat{N}$ 







5th & 6th Floor



**B16** 1 Bed + Media 495 SQ. FT. 1 Bath Balcony 45 sq. ft.

2 Bed 1 Bath

724 SQ. FT. Balcony 52 sq. ft.

# **Motto**





3rd Floor

E4 2 Bed + Den 2 Bath

816 SQ. FT. Terrace 68 sq. ft.

# **Motto**



Balcony on 8th & 9th floor







9th Floor

E8 2 Bed + Den 2 Bath

818 SQ. FT. Terrace 58 sq. ft.

# **Motto**



Balcony on 11th floor

10th Floor



11th Floor

 $\widehat{N}$ 



844 SQ. FT. Balcony 65 sq. ft.

# **Motto**







9th Floor

 $\widehat{N}$ 

894 SQ. FT. Balcony 90 sq. ft.

# **Motto**





E6A 2 Bed + Den 2 Bath

1044 SQ. FT. Balcony 48 sq. ft.

# **Motto**





8th Floor



9th Floor

 $\widehat{N}$ 

3 Bed 2 Bath

1012 SQ. FT. Terrace 62 sq. ft.

# **Motto**



Balcony on 6th floor



5th & 6th Floor

 $\widehat{N}$ 

 $\widehat{N}$ sieгга



8th Floor



3 Bed 2 Bath

1188 SQ. FT. Balcony 61 sq. ft.