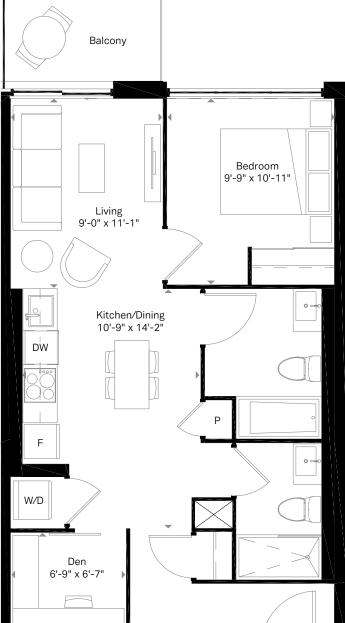

# **Motto**

Balcony on 6th floor

5th & 6th Floor

 $\widehat{N}$ 

sieгга

5th & 6th Floor

C3 1 Bed + Den 2 Bath

667 SQ. FT. Balcony 46 sq. ft.

### sierra

 $\widehat{N}$ 

5th & 6th Floor

**B16** 1 Bed + Media 495 SQ. FT. 1 Bath Balcony 45 sq. ft.

2 Bed 1 Bath

724 SQ. FT. Balcony 52 sq. ft.