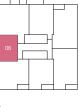

### sierra

 $\widehat{N}$ 

5th & 6th Floor

**B16** 1 Bed + Media 495 SQ. FT. 1 Bath Balcony 45 sq. ft.

2 Bed 1 Bath

724 SQ. FT. Balcony 52 sq. ft.