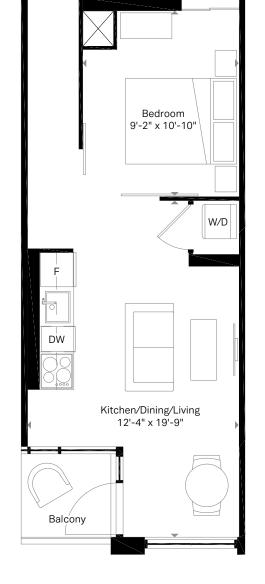

A3 Jr. 1 Bed 1 Bath

452 SQ. FT. Terrace 31 sq. ft.







5th & 6th Floor



### ® sierra







7th Floor



B18 1 Bed 1 Bath









3rd Floor





1 Bed 1 Bath

**496 SQ. FT.** Balcony 32 sq. ft.













5th & 6th Floor



1 Bed 1 Bath 505 SQ. FT. Balcony 51 sq. ft.

629 SQ. FT. Terrace 31 sq. ft.

# **Motto**



Balcony on 6th floor



5th & 6th Floor

 $\widehat{N}$ 

sieгга







5th & 6th Floor











C3 1 Bed + Den 2 Bath

667 SQ. FT. Balcony 46 sq. ft.

### sieгга

 $\widehat{N}$ 



3rd Floor









8th Floor

9th Floor



 $\widehat{N}$ 

### sieгга

### sierra

 $\widehat{N}$ 







5th & 6th Floor



**B16** 1 Bed + Media 495 SQ. FT. 1 Bath Balcony 45 sq. ft.

2 Bed 1 Bath

724 SQ. FT. Balcony 52 sq. ft.

# **Motto**





3rd Floor

E4 2 Bed + Den 2 Bath

816 SQ. FT. Terrace 68 sq. ft.

# **Motto**



Balcony on 8th & 9th floor







9th Floor

E8 2 Bed + Den 2 Bath

818 SQ. FT. Terrace 58 sq. ft.

# **Mot