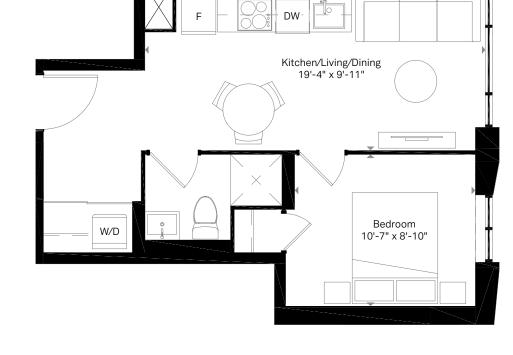

A3 Jr. 1 Bed 1 Bath

452 SQ. FT. Terrace 31 sq. ft.







5th & 6th Floor



### ® sierra







7th Floor



B18 1 Bed 1 Bath









3rd Floor





1 Bed 1 Bath

**496 SQ. FT.** Balcony 32 sq. ft.













5th & 6th Floor



1 Bed 1 Bath 505 SQ. FT. Balcony 51 sq. ft.

629 SQ. FT. Terrace 31 sq. ft.

# **Motto**



Balcony on 6th floor



5th & 6th Floor

 $\widehat{N}$ 

sieгга







5th & 6th Floor











C3 1 Bed + Den 2 Bath

667 SQ. FT. Balcony 46 sq. ft.

### sieгга

 $\widehat{N}$ 



3rd Floor









8th Floor

9th Floor



 $\widehat{N}$ 

### sieгга

### sierra

 $\widehat{N}$ 







5th & 6th Floor



**B16** 1 Bed + Media 495 SQ. FT. 1 Bath Balcony 45 sq. ft.

2 Bed 1 Bath

724 SQ. FT. Balcony 52 sq. ft.

# **Motto**





3rd Floor

E4 2 Bed + Den 2 Bath

816 SQ. FT. Terrace 68 sq. ft.

# **Motto**



Balcony on 8th & 9th floor







9th Floor

E8 2 Bed + Den 2 Bath