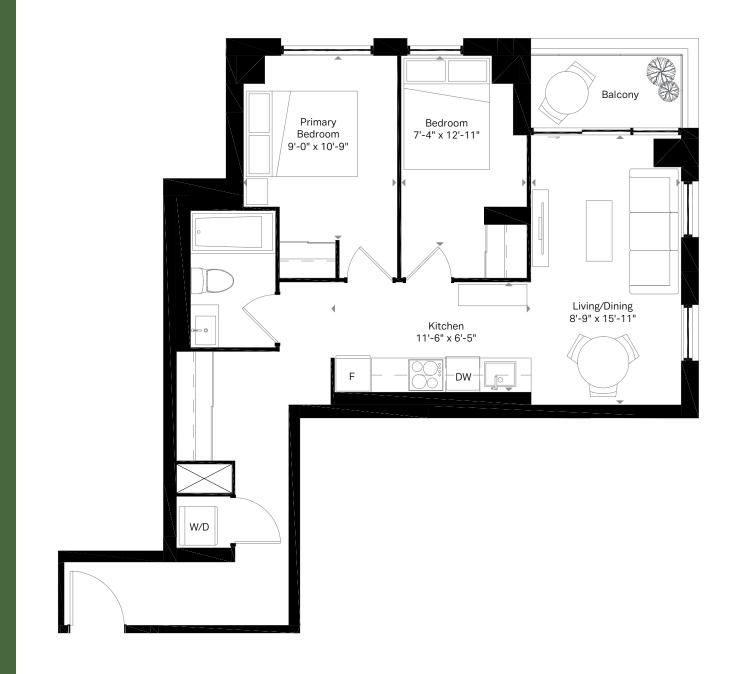

# **Motto**

Balcony on 6th floor

5th & 6th Floor

 $\widehat{N}$ 

sieгга

5th & 6th Floor

C3 1 Bed + Den 2 Bath

667 SQ. FT. Balcony 46 sq. ft.