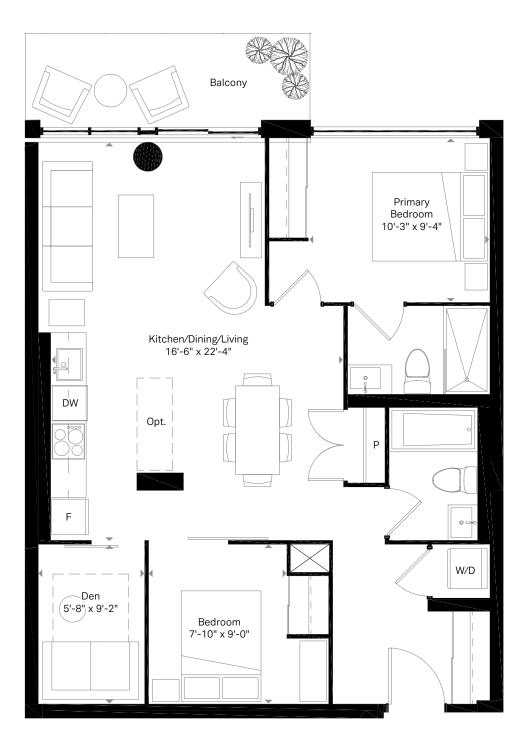

### sierra

 $\widehat{N}$ 

5th & 6th Floor

**B16** 1 Bed + Media 495 SQ. FT. 1 Bath Balcony 45 sq. ft.

2 Bed 1 Bath

724 SQ. FT. Balcony 52 sq. ft.