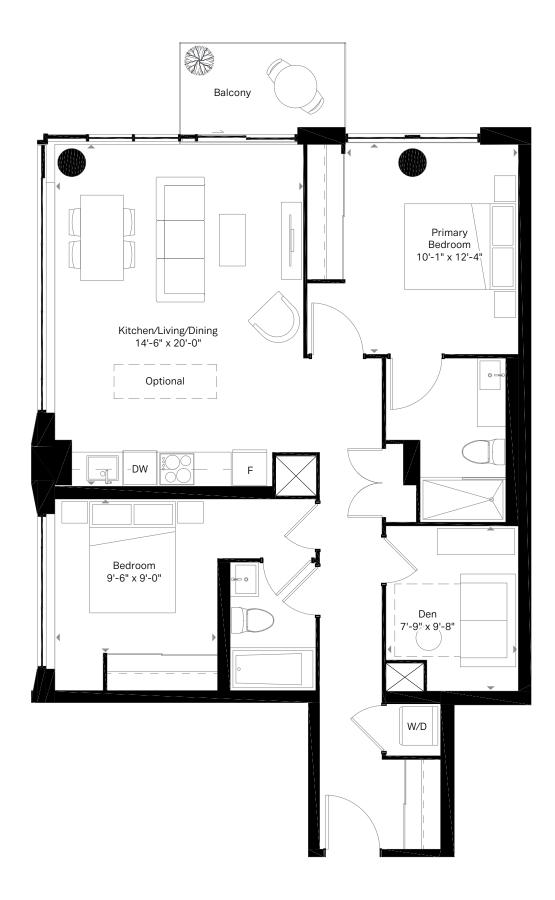

C3 1 Bed + Den 2 Bath

667 SQ. FT. Balcony 46 sq. ft.

### sieгга

 $\widehat{N}$ 



3rd Floor









8th Floor

9th Floor



 $\widehat{N}$ 

### sieгга

### sierra

 $\widehat{N}$ 







5th & 6th Floor



**B16** 1 Bed + Media 495 SQ. FT. 1 Bath Balcony 45 sq. ft.

2 Bed 1 Bath

724 SQ. FT. Balcony 52 sq. ft.

# **Motto**





3rd Floor

E4 2 Bed + Den 2 Bath

816 SQ. FT. Terrace 68 sq. ft.

# **Motto**



Balcony on 8th & 9th floor







9th Floor

E8 2 Bed + Den 2 Bath

818 SQ. FT. Terrace 58 sq. ft.

# **Motto**



Balcony on 11th floor

10th Floor



11th Floor

 $\widehat{N}$ 



844 SQ. FT. Balcony 65 sq. ft.

# **Motto**







9th Floor

 $\widehat{N}$ 

894 SQ. FT. Balcony 90 sq. ft.

# **Motto**





E6A 2 Bed + Den 2 Bath

1044 SQ. FT. Balcony 48 sq. ft.

# **Motto**





8th Floor



9th Floor

 $\widehat{N}$ 

3 Bed 2 Bath

1012 SQ. FT. Terrace 62 sq. ft.

# **Motto**



Balcony on 6th floor



5th & 6th Floor

 $\widehat{N}$ 

 $\widehat{N}$ sieгга



8th Floor



3 Bed 2 Bath

1188 SQ. FT. Balcony 61 sq. ft.