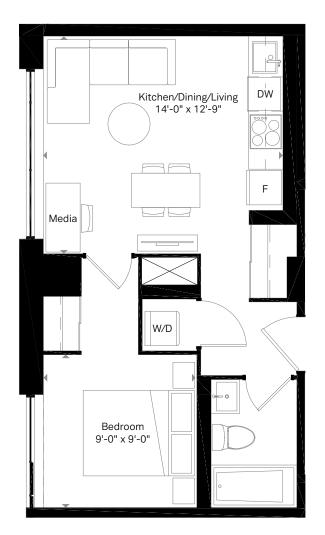

A3 Jr. 1 Bed 1 Bath

452 SQ. FT. Terrace 31 sq. ft.







5th & 6th Floor



### ® sierra







7th Floor



B18 1 Bed 1 Bath









3rd Floor





1 Bed 1 Bath

**496 SQ. FT.** Balcony 32 sq. ft.













5th & 6th Floor



1 Bed 1 Bath 505 SQ. FT. Balcony 51 sq. ft.

629 SQ. FT. Terrace 31 sq. ft.

# **Motto**



Balcony on 6th floor



5th & 6th Floor

 $\widehat{N}$ 

sieгга







5th & 6th Floor











C3 1 Bed + Den 2 Bath

667 SQ. FT. Balcony 46 sq. ft.

### sieгга

 $\widehat{N}$ 



3rd Floor









8th Floor

9th Floor



 $\widehat{N}$ 

### sieгга

### sierra

 $\widehat{N}$ 







5th & 6th Floor



**B16** 1 Bed + Media 495 SQ. FT. 1 Bath Balcony 45 sq. ft.

2 Bed 1 Bath

724 SQ. FT. Balcony 52 sq. ft.

# **Motto**





3rd Floor

E4 2 Bed + Den 2 Bath

816 SQ. FT. Terrace 68 sq. ft.

# **Motto**



Balcony on 8th & 9th floor







9th Floor

E8 2 Bed + Den 2 Bath

818 SQ. FT. Terrace 58 sq. ft.

# **Motto**



Balcony on 11th floor

10th Floor



11th Floor

 $\widehat{N}$ 



844 SQ. FT. Balcony 65 sq. ft.

# **Motto**







9th Floor

 $\widehat{N}$ 

894 SQ. FT. Balcony 90 sq. ft.

# **Motto**





E6A 2 Bed + Den 2 Bath

1044 SQ. FT. Balcony 48 sq. ft.

# **Motto**





8th Floor



9th Floor

 $\widehat{N}$ 

3 Bed 2 Bath

1012 SQ. FT. Terrace 62 sq. ft.

# **Motto**