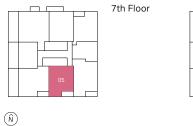

### ® sierra

7th Floor

B18 1 Bed 1 Bath

3rd Floor

1 Bed 1 Bath

**496 SQ. FT.** Balcony 32 sq. ft.

5th & 6th Floor

1 Bed 1 Bath 505 SQ. FT. Balcony 51 sq. ft.

### sieгга

 $\widehat{N}$ 

3rd Floor

8th Floor

9th Floor

 $\widehat{N}$ 