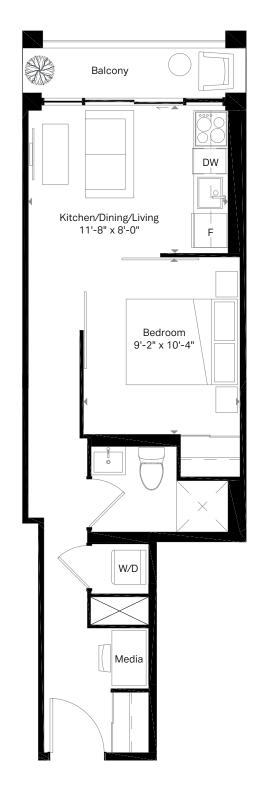

### sierra

 $\widehat{N}$ 

5th & 6th Floor

**B16** 1 Bed + Media 495 SQ. FT. 1 Bath Balcony 45 sq. ft.

2 Bed 1 Bath

724 SQ. FT. Balcony 52 sq. ft.