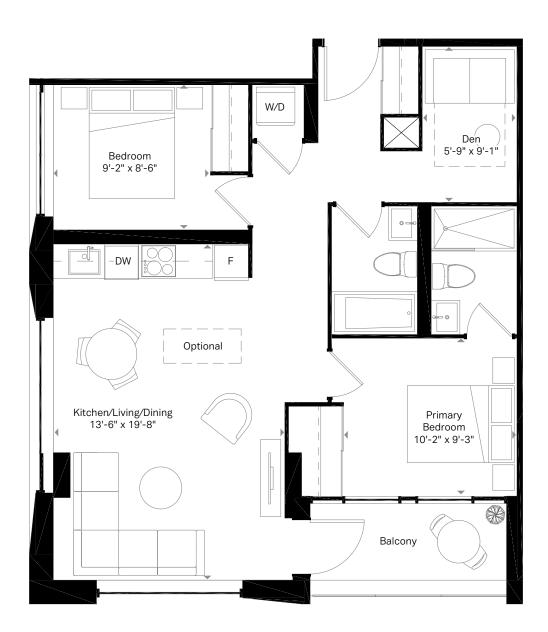

# **Motto**

Balcony on 8th & 9th floor

9th Floor

E8 2 Bed + Den 2 Bath

818 SQ. FT. Terrace 58 sq. ft.