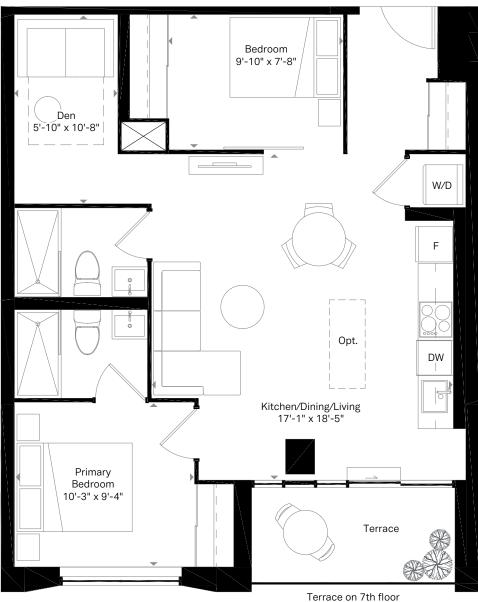

629 SQ. FT. Terrace 31 sq. ft.

# **Motto**

Balcony on 6th floor

5th & 6th Floor

 $\widehat{N}$ 

sieгга

5th & 6th Floor

C3 1 Bed + Den 2 Bath

667 SQ. FT. Balcony 46 sq. ft.