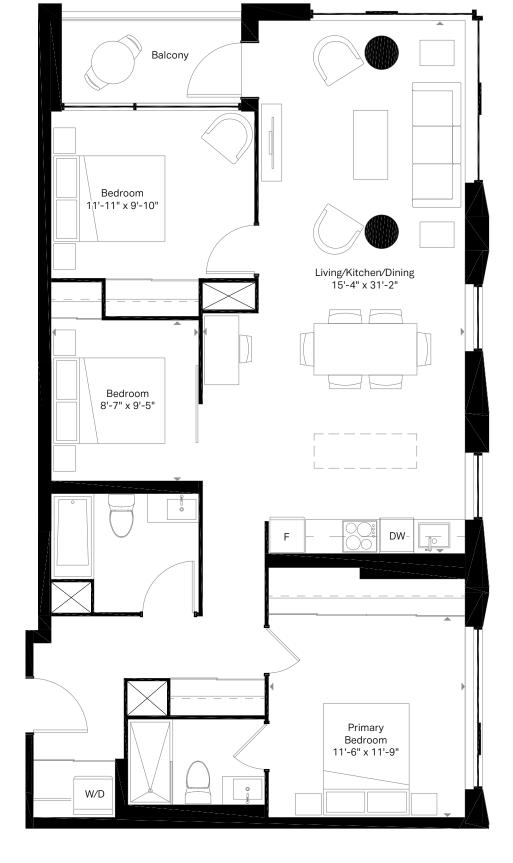

6th Floor



**B16** 1 Bed + Media 495 SQ. FT. 1 Bath Balcony 45 sq. ft.

2 Bed 1 Bath

724 SQ. FT. Balcony 52 sq. ft.

# **Motto**





3rd Floor

E4 2 Bed + Den 2 Bath

816 SQ. FT. Terrace 68 sq. ft.

# **Motto**



Balcony on 8th & 9th floor







9th Floor

E8 2 Bed + Den 2 Bath

818 SQ. FT. Terrace 58 sq. ft.

# **Motto**



Balcony on 11th floor

10th Floor



11th Floor

 $\widehat{N}$ 



844 SQ. FT. Balcony 65 sq. ft.

# **Motto**







9th Floor

 $\widehat{N}$ 

894 SQ. FT. Balcony 90 sq. ft.

# **Motto**





E6A 2 Bed + Den 2 Bath

1044 SQ. FT. Balcony 48 sq. ft.

# **Motto**





8th Floor



9th Floor

 $\widehat{N}$ 

3 Bed 2 Bath

1012 SQ. FT. Terrace 62 sq. ft.

# **Motto**



Balcony on 6th floor



5th & 6th Floor

 $\widehat{N}$ 

 $\widehat{N}$ sieгга



8th Floor



3 Bed 2 Bath

1188 SQ. FT. Balcony 61 sq. ft.