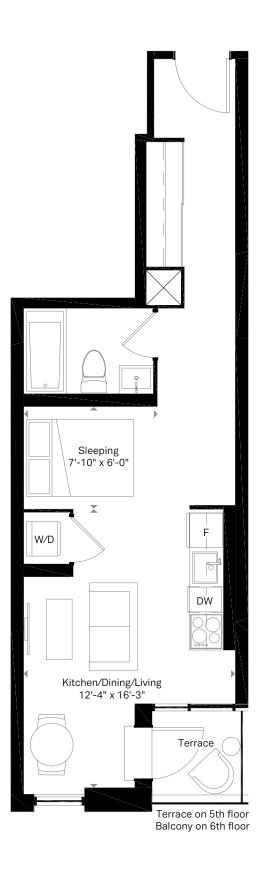

A3 Jr. 1 Bed 1 Bath

452 SQ. FT. Terrace 31 sq. ft.







5th & 6th Floor



### ® sierra







7th Floor



B18 1 Bed 1 Bath









3rd Floor





1 Bed 1 Bath

**496 SQ. FT.** Balcony 32 sq. ft.













5th & 6th Floor



1 Bed 1 Bath 505 SQ. FT. Balcony 51 sq. ft.

629 SQ. FT. Terrace 31 sq. ft.

# **Motto**



Balcony on 6th floor



5th & 6th Floor

 $\widehat{N}$ 

sieгга







5th & 6th Floor











C3 1 Bed + Den 2 Bath

667 SQ. FT. Balcony 46 sq. ft.

### sieгга

 $\widehat{N}$ 



3rd Floor









8th Floor

9th Floor



 $\widehat{N}$ 

### sieгга

### sierra

 $\widehat{N}$ 







5th & 6th Floor



**B16** 1 Bed + Media 495 SQ. FT. 1 Bath Balcony 45 sq. ft.

2 Bed 1 Bath

724 SQ. FT. Balcony 52 sq. ft.

# **Motto**





3rd Floor

E4 2 Bed + Den 2 Bath

816 SQ. FT. Terrace 68 sq. ft.

# **Motto**



Balcony on 8th