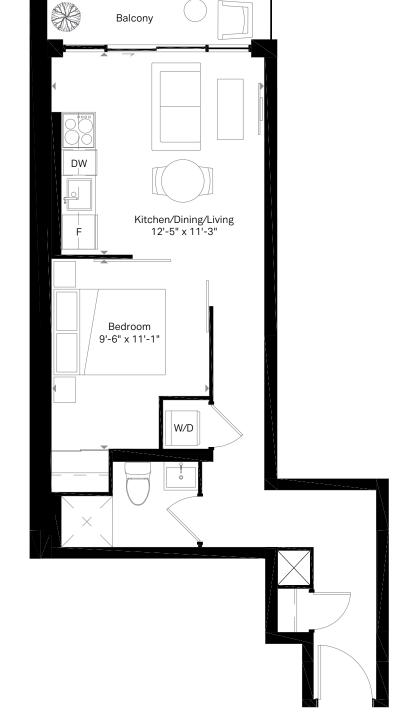

### ® sierra

7th Floor

B18 1 Bed 1 Bath

3rd Floor

1 Bed 1 Bath

**496 SQ. FT.** Balcony 32 sq. ft.

5th & 6th Floor

1 Bed 1 Bath 505 SQ. FT. Balcony 51 sq. ft.