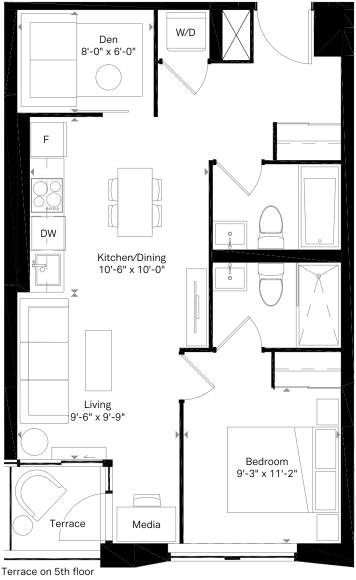

A3 Jr. 1 Bed 1 Bath

452 SQ. FT. Terrace 31 sq. ft.

5th & 6th Floor

### sierra

 $\widehat{N}$ 

5th & 6th Floor

**B16** 1 Bed + Media 495 SQ. FT. 1 Bath Balcony 45 sq. ft.

2 Bed 1 Bath

724 SQ. FT. Balcony 52 sq. ft.