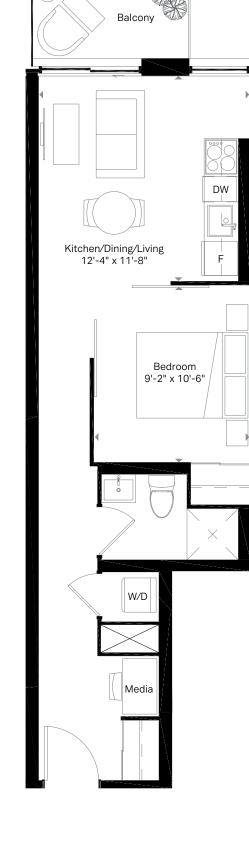

### sierra

 $\widehat{N}$ 

5th & 6th Floor

**B16** 1 Bed + Media 495 SQ. FT. 1 Bath Balcony 45 sq. ft.

2 Bed 1 Bath

724 SQ. FT. Balcony 52 sq. ft.