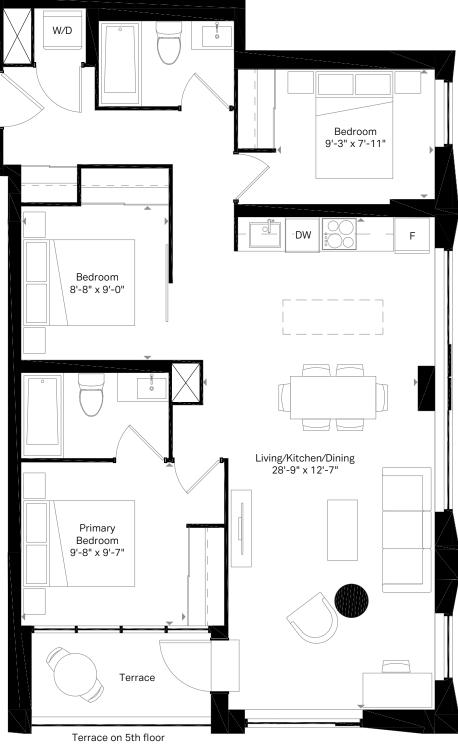

8th Floor

9th Floor



 $\widehat{N}$ 

### sieгга

### sierra

 $\widehat{N}$ 







5th & 6th Floor



**B16** 1 Bed + Media 495 SQ. FT. 1 Bath Balcony 45 sq. ft.

2 Bed 1 Bath

724 SQ. FT. Balcony 52 sq. ft.

# **Motto**





3rd Floor

E4 2 Bed + Den 2 Bath

816 SQ. FT. Terrace 68 sq. ft.

# **Motto**



Balcony on 8th & 9th floor







9th Floor

E8 2 Bed + Den 2 Bath

818 SQ. FT. Terrace 58 sq. ft.

# **Motto**



Balcony on 11th floor

10th Floor



11th Floor

 $\widehat{N}$ 



844 SQ. FT. Balcony 65 sq. ft.

# **Motto**







9th Floor

 $\widehat{N}$ 

894 SQ. FT. Balcony 90 sq. ft.

# **Motto**





E6A 2 Bed + Den 2 Bath

1044 SQ. FT. Balcony 48 sq. ft.

# **Motto**





8th Floor



9th Floor

 $\widehat{N}$ 

3 Bed 2 Bath

1012 SQ. FT. Terrace 62 sq. ft.

# **Motto**



Balcony on 6th floor



5th & 6th Floor

 $\widehat{N}$ 

 $\widehat{N}$ sieгга



8th Floor



3 Bed 2 Bath

1188 SQ. FT. Balcony 61 sq. ft.