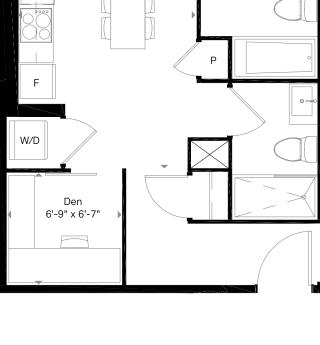

A3 Jr. 1 Bed 1 Bath

452 SQ. FT. Terrace 31 sq. ft.







5th & 6th Floor



### ® sierra







7th Floor



B18 1 Bed 1 Bath









3rd Floor





1 Bed 1 Bath

**496 SQ. FT.** Balcony 32 sq. ft.













5th & 6th Floor



1 Bed 1 Bath 505 SQ. FT. Balcony 51 sq. ft.

629 SQ. FT. Terrace 31 sq. ft.

# **Motto**



Balcony on 6th floor



5th & 6th Floor

 $\widehat{N}$ 

sieгга







5th & 6th Floor











C3 1 Bed + Den 2 Bath

667 SQ. FT. Balcony 46 sq. ft.

### sieгга

 $\widehat{N}$ 



3rd Floor









8th Floor

9th Floor



 $\widehat{N}$ 

### sieгга

### sierra

 $\widehat{N}$ 







5th & 6th Floor



**B16** 1 Bed + Media 495 SQ. FT. 1 Bath Balcony 45 sq. ft.

2 Bed 1 Bath

724 SQ. FT. Balcony 52 sq. ft.

# **Motto**





3rd Floor

E4 2 Bed + Den 2 Bath

816 SQ. FT. Terrace 68 sq. ft.

# **Motto**



Balcony on 8th & 9th floor







9th Floor

E8 2 Bed + Den 2 Bath

818 SQ. FT. Terrace 58 sq. ft.

# **Motto**



Balcony on 11th floor

10th Floor



11th Floor

 $\widehat{N}$ 



844 SQ. FT. Balcony 65 sq. ft.

# **Motto**







9th Floor

 $\widehat{N}$ 

894 SQ. FT. Balcony 90 sq. ft.

# **Motto**





E6A 2 Bed + Den 2 Bath

1044 SQ. FT. Balcony 48 sq. ft.

# **Motto**