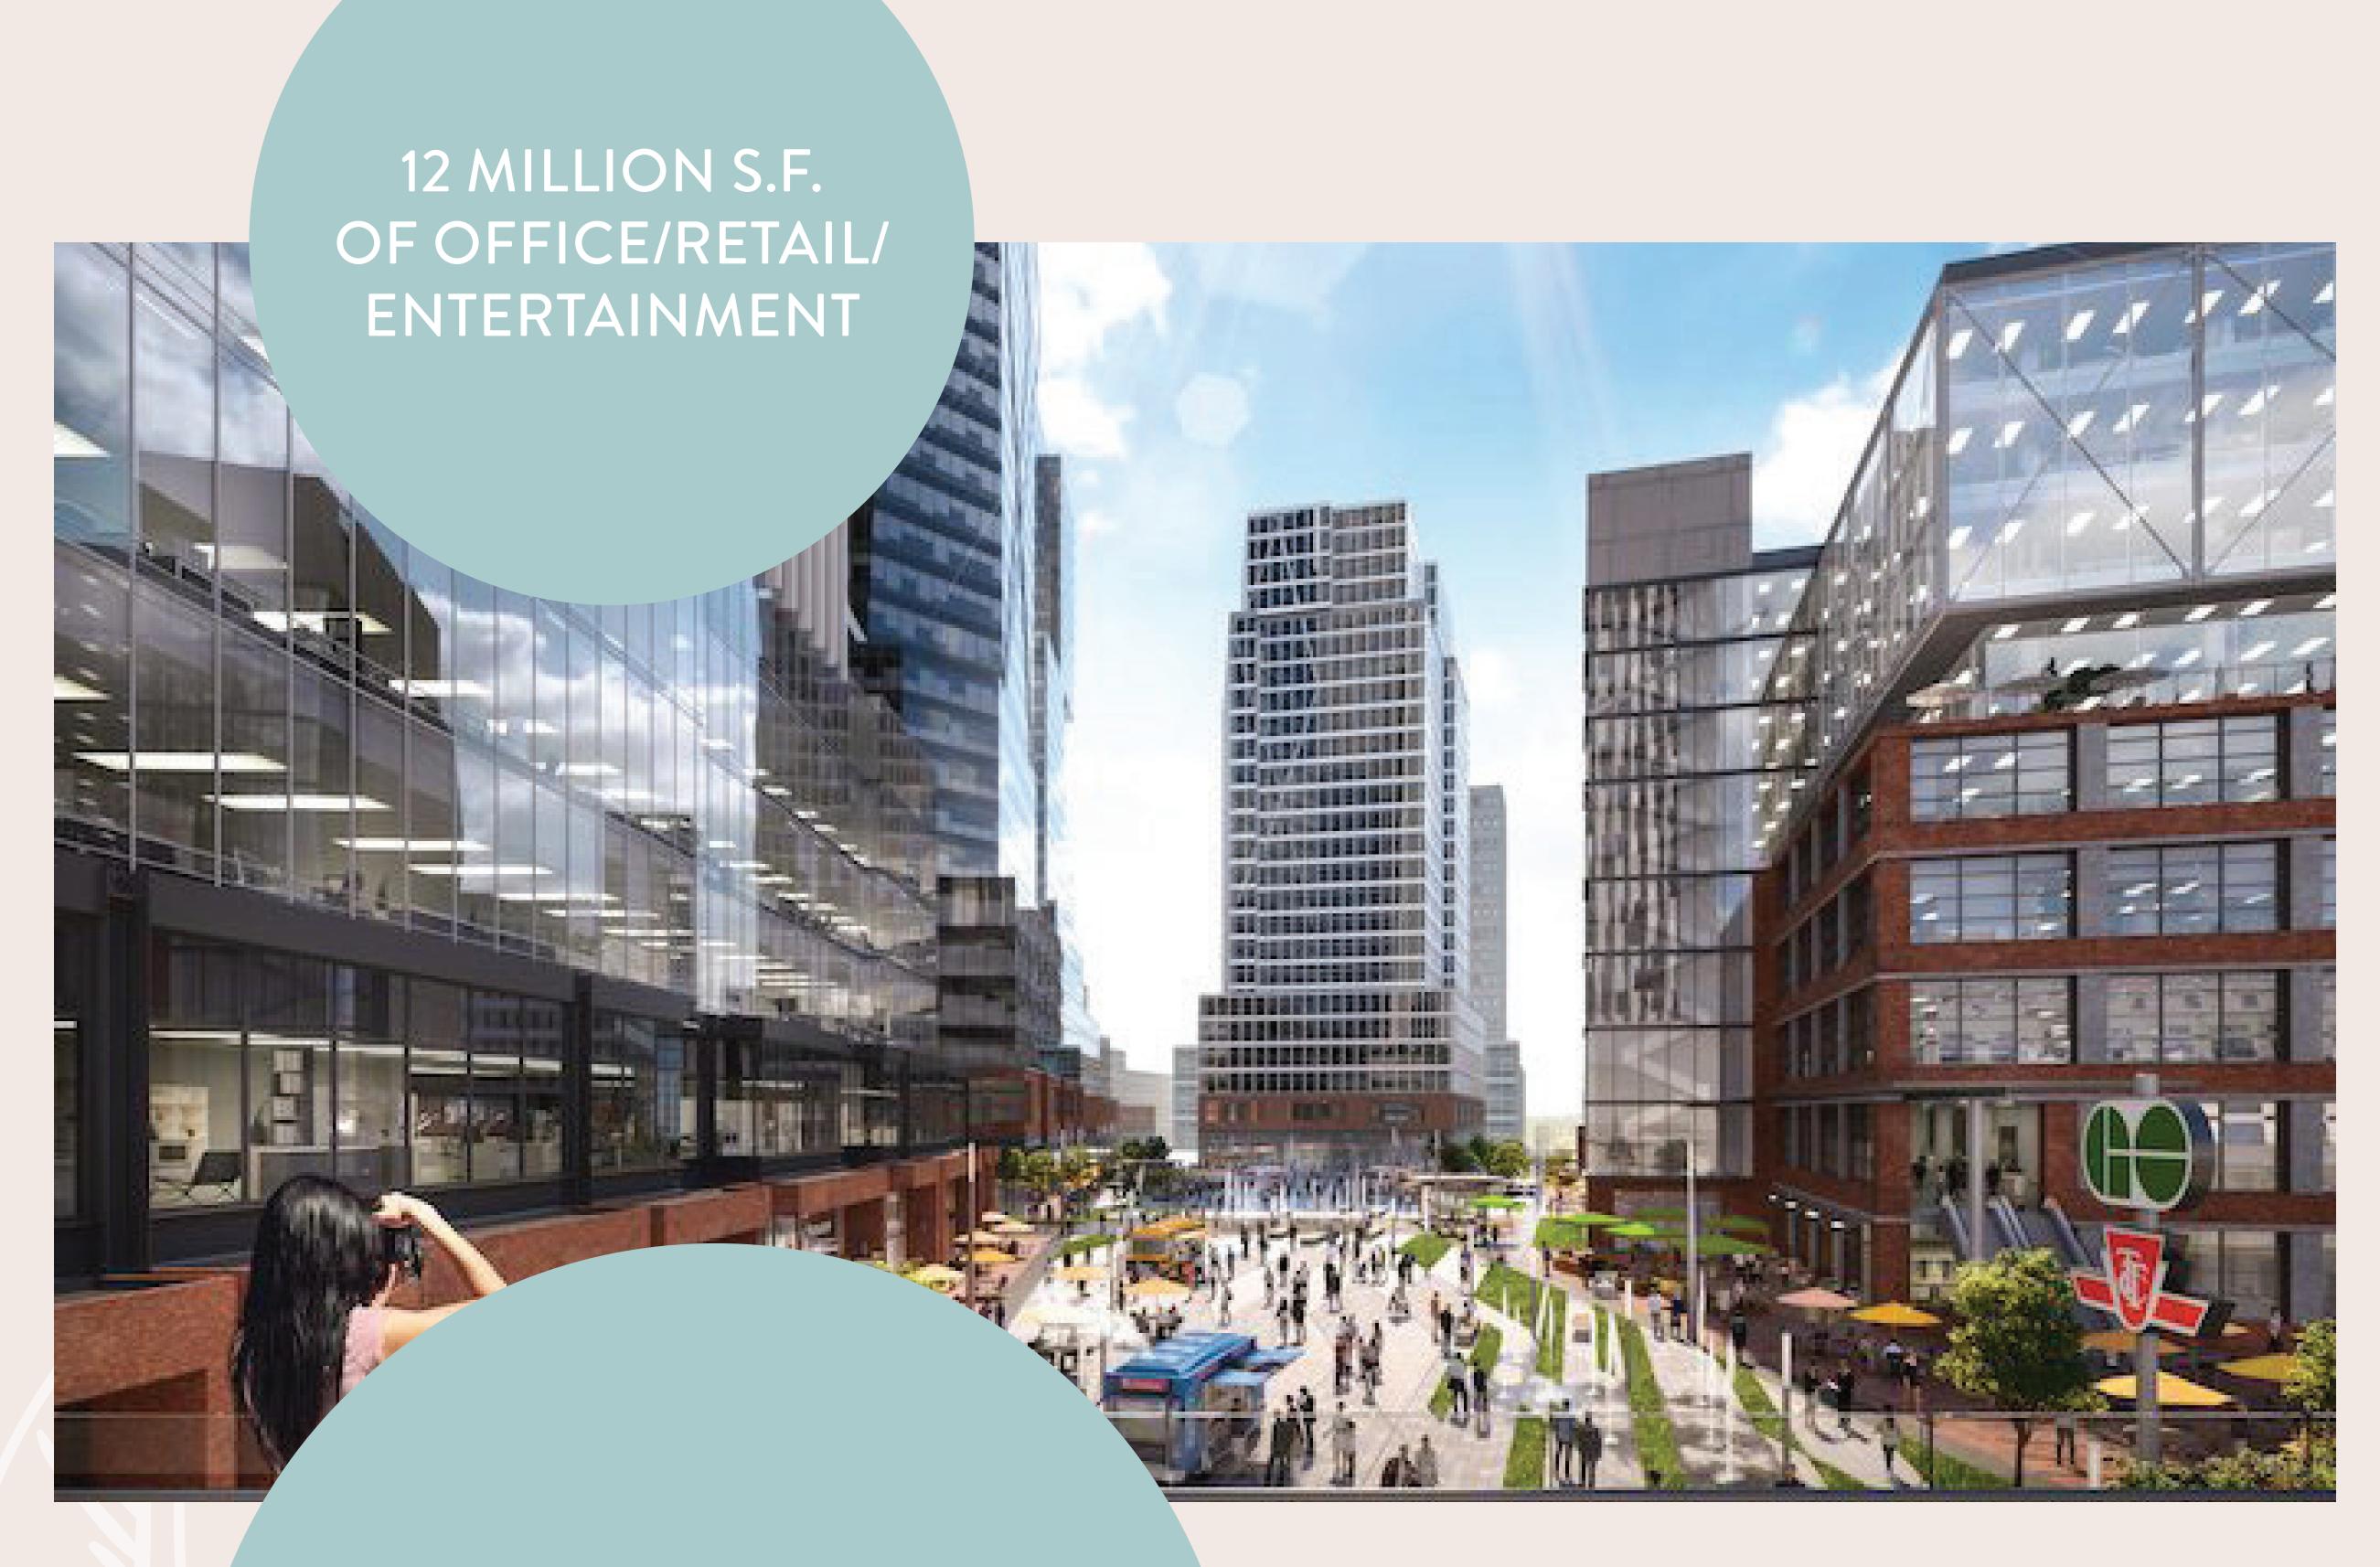

#### NEW TRANSIT HUB

5-minute subway ride to Union Station

+ Local and regional transit connections:
Regional Express Rail, SmartTrack,
Broadview LRT, Queen's Quay LRT and
the Ontario Relief Line

+70,000 JOBS

# Downtown East Growth