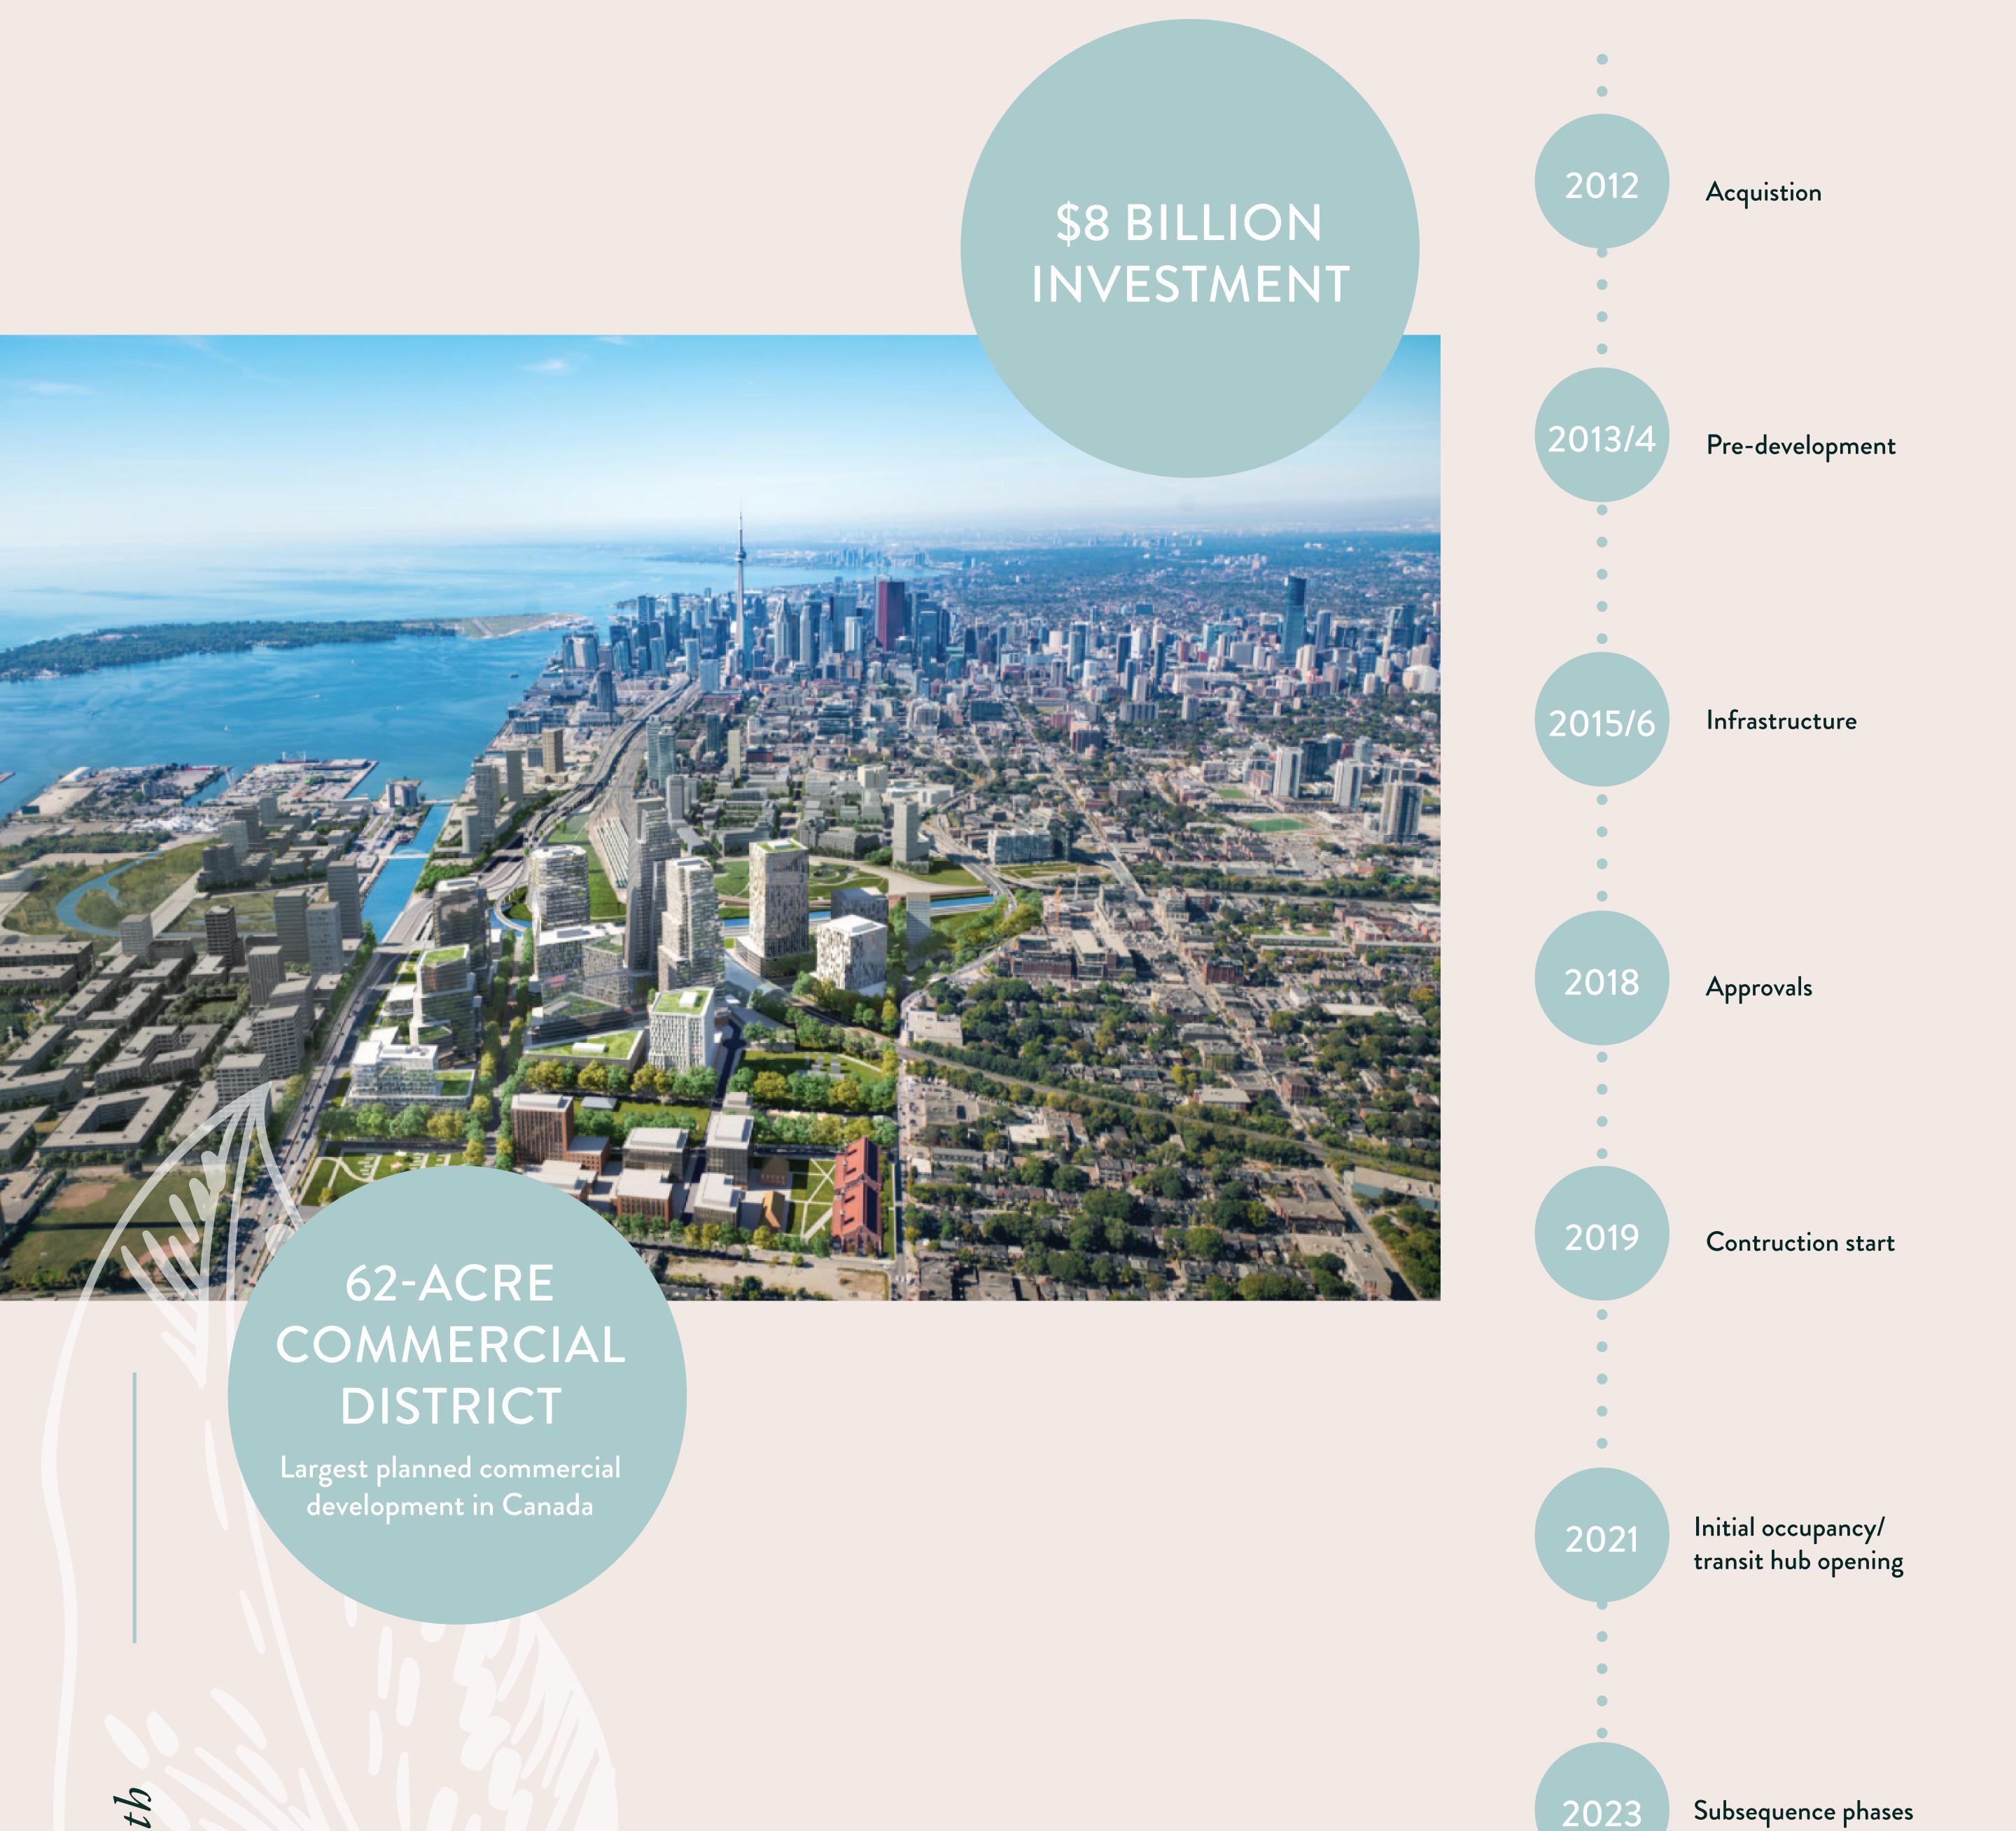

## EAST HARBOUR

East

Downtown

## EAST HARBOUR

First building completed in 2021

#### NEW TRANSIT HUB

5-minute subway ride to Union Station

+ Local and regional transit connections:
Regional Express Rail, SmartTrack,
Broadview LRT, Queen's Quay LRT and
the Ontario Relief Line

+70,000 JOBS

# Downtown East Growth