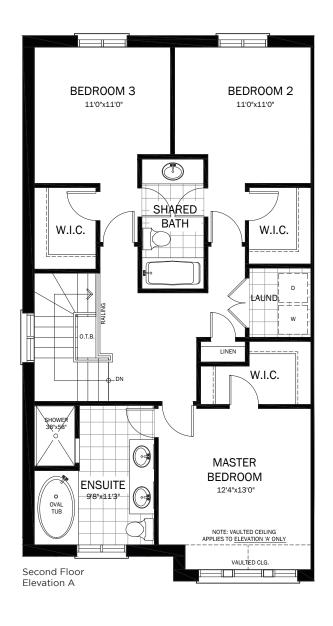

### The Holland

#### SEMI-DETACHED

MASTER BEDROOM

12'4"x13'0"

ENSUITE

1795 SQ.FT. ELEVATION A & B

## The Holland

1795 SQ.FT. ELEVATION A & B