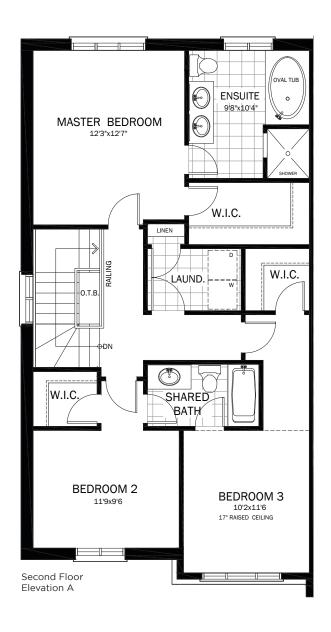

**2473** SQ.FT. ELEVATION A **2518** SQ.FT. ELEVATION B

# The Cambridge

2473 SQ.FT. ELEVATION A

# The Cambridge

2518 SQ.FT. ELEVATION B