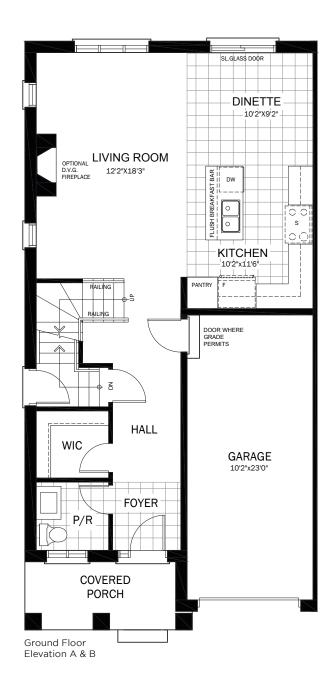

### The Holland

#### SEMI-DETACHED

MASTER BEDROOM

12'4"x13'0"

ENSUITE

1795 SQ.FT. ELEVATION A & B

## The Holland

1795 SQ.FT. ELEVATION A & B