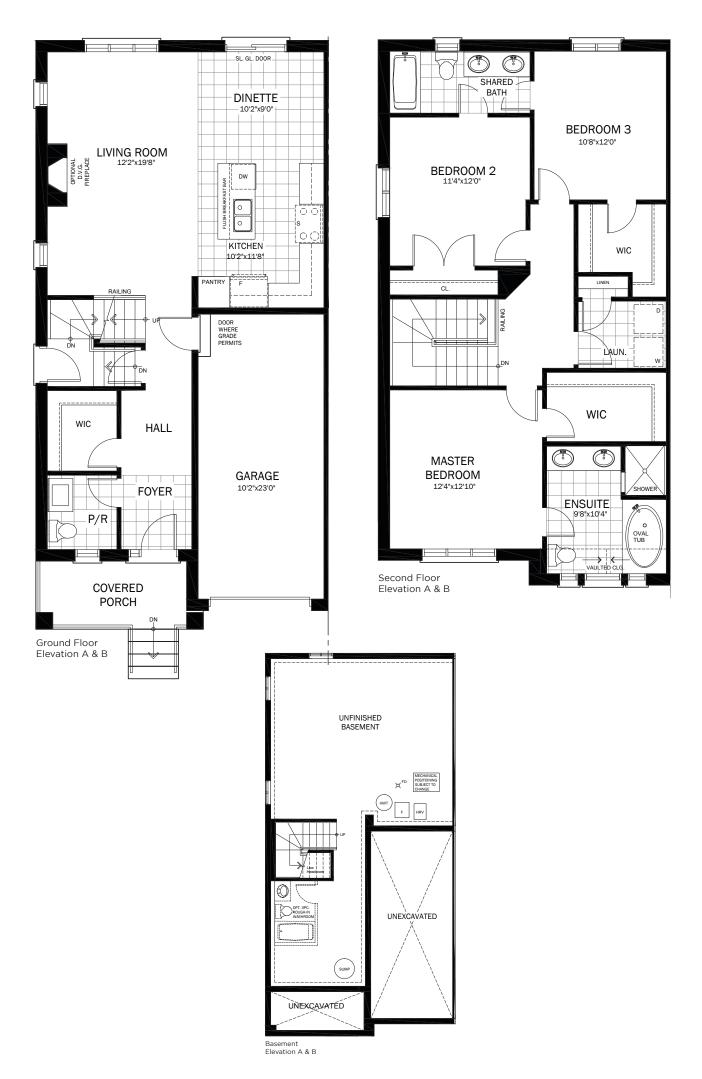

### The Holland

#### SEMI-DETACHED

MASTER BEDROOM

12'4"x13'0"

ENSUITE

1795 SQ.FT. ELEVATION A & B

## The Holland

1795 SQ.FT. ELEVATION A & B