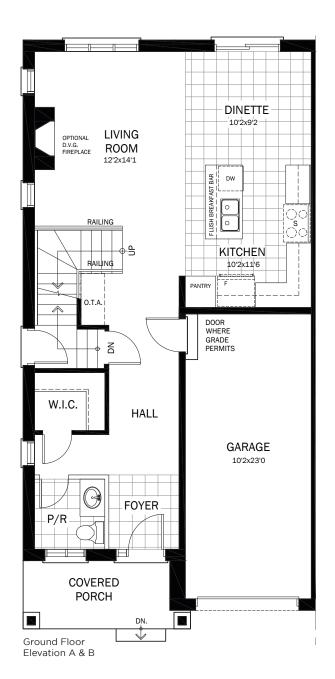

**2473** SQ.FT. ELEVATION A **2518** SQ.FT. ELEVATION B

# The Cambridge

2473 SQ.FT. ELEVATION A

# The Cambridge

2518 SQ.FT. ELEVATION B