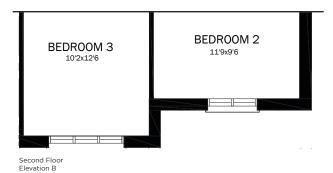

#### SEMI-DETACHED

MASTER BEDROOM

12'4"x13'0"

ENSUITE

1795 SQ.FT. ELEVATION A & B