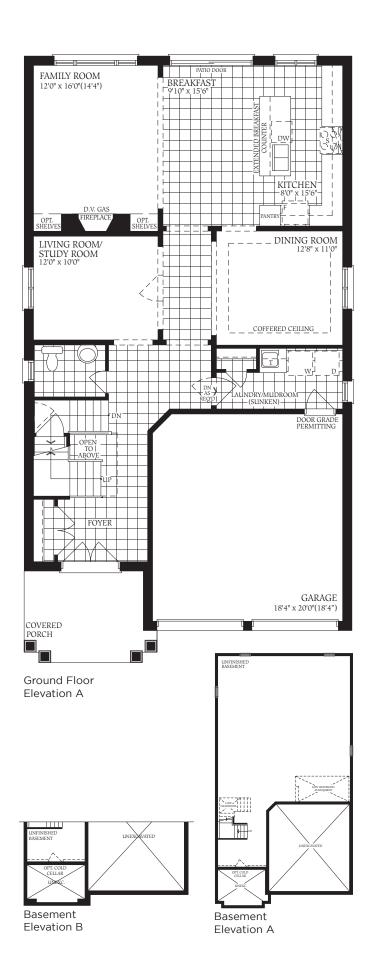

### The Newcastle

**2831** SQ.FT. ELEVATION A **2836** SQ.FT. ELEVATION B

### The Manchester

**50** FT.

Elevation B

2831 SQ.FT. ELEVATION A

## The Manchester

2836 SQ.FT. ELEVATION B

## The Manchester

**3076** SQ.FT. ELEVATION A **3065** SQ.FT. ELEVATION B