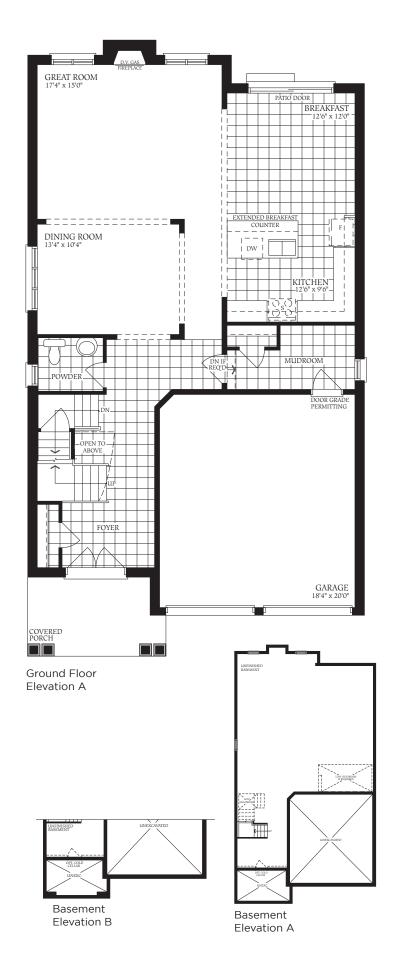

**2473** SQ.FT. ELEVATION A **2518** SQ.FT. ELEVATION B

# The Cambridge







2473 SQ.FT. ELEVATION A

# The Cambridge







2518 SQ.FT. ELEVATION B

# The Cambridge







**2709** SQ.FT. ELEVATION A **2697** SQ.FT. ELEVATION B

### The Newcastle

**50** FT.







Elevation B





2709 SQ.FT. ELEVATION A

### The Newcastle







2697 SQ.FT. ELEVATION B

### The Newcastle







**2831** SQ.FT. ELEVATION A **2836** SQ.FT. ELEVATION B

### The Manchester

**50** FT.







Elevation B





2831 SQ.FT. ELEVATION A

## The Manchester







2836 SQ.FT. ELEVATION B

## The Manchester







**3076** SQ.FT. ELEVATION A **3065** SQ.FT. ELEVATION B

## The Somerset











**3076** SQ.FT. ELEVATION A

## The Somerset







**3065** SQ.FT. ELEVATION B

## The Somerset







1795 SQ.FT. ELEVATION A & B

### The Holland

#### SEMI-DETACHED









MASTER BEDROOM

12'4"x13'0"

ENSUITE





1795 SQ.FT. ELEVATION A & B

## The Holland







1795 SQ.FT. ELEVATION A & B

### The Pembroke









<u>Maplebrook</u>



1795 SQ.FT. ELEVATION A & B

### T