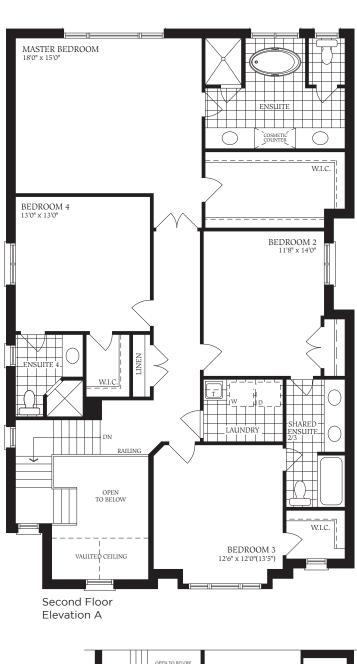

### The Newcastle

**2831** SQ.FT. ELEVATION A **2836** SQ.FT. ELEVATION B

### The Manchester

**50** FT.

Elevation B

2831 SQ.FT. ELEVATION A

## The Manchester

2836 SQ.FT. ELEVATION B