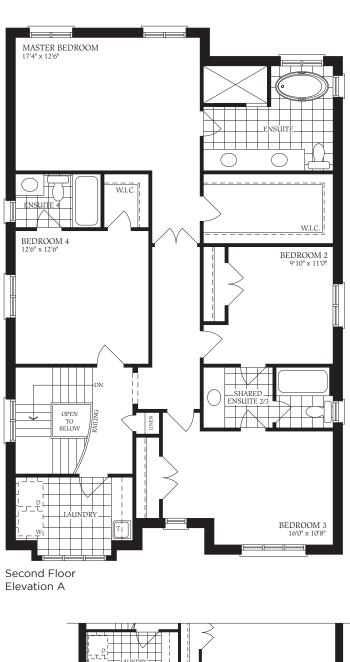

### The Newcastle

**2831** SQ.FT. ELEVATION A **2836** SQ.FT. ELEVATION B

### The Manchester

**50** FT.

Elevation B

2831 SQ.FT. ELEVATION A

## The Manchester

2836 SQ.FT. ELEVATION B

## The Manchester

**3076** SQ.FT. ELEVATION A **3065** SQ.FT. ELEVATION B