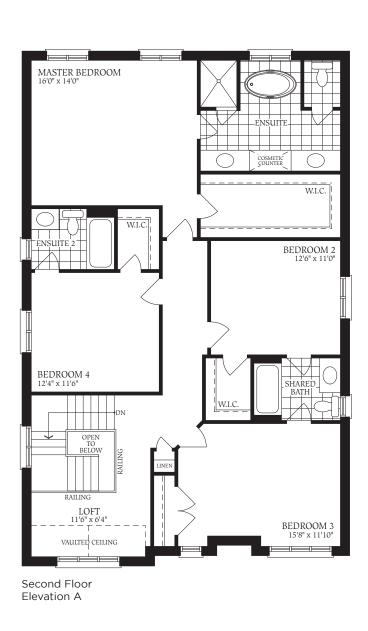

### The Newcastle

**2831** SQ.FT. ELEVATION A **2836** SQ.FT. ELEVATION B

### The Manchester

**50** FT.

Elevation B

2831 SQ.FT. ELEVATION A

## The Manchester

2836 SQ.FT. ELEVATION B

## The Manchester

**3076** SQ.FT. ELEVATION A **3065** SQ.FT. ELEVATION B