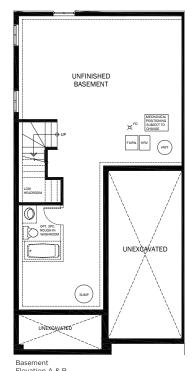

*2697** SQ.FT. ELEVATION B

### The Newcastle

**50** FT.







Elevation B





2709 SQ.FT. ELEVATION A

### The Newcastle







2697 SQ.FT. ELEVATION B

### The Newcastle







**2831** SQ.FT. ELEVATION A **2836** SQ.FT. ELEVATION B

### The Manchester

**50** FT.







Elevation B





2831 SQ.FT. ELEVATION A

## The Manchester







2836 SQ.FT. ELEVATION B

## The Manchester







**3076** SQ.FT. ELEVATION A **3065** SQ.FT. ELEVATION B

## The Somerset











**3076** SQ.FT. ELEVATION A

## The Somerset







**3065** SQ.FT. ELEVATION B

## The Somerset







1795 SQ.FT. ELEVATION A & B

### The Holland

#### SEMI-DETACHED









MASTER BEDROOM

12'4"x13'0"

ENSUITE





1795 SQ.FT. ELEVATION A & B

## The Holland







1795 SQ.FT. ELEVATION A & B

### The Pembroke









<u>Maplebrook</u>



1795 SQ.FT. ELEVATION A & B

### The Pembroke







1790 SQ.FT. ELEVATION A & B

### The Simcoe







1790 SQ.FT. ELEVATION A & B

## The Simcoe