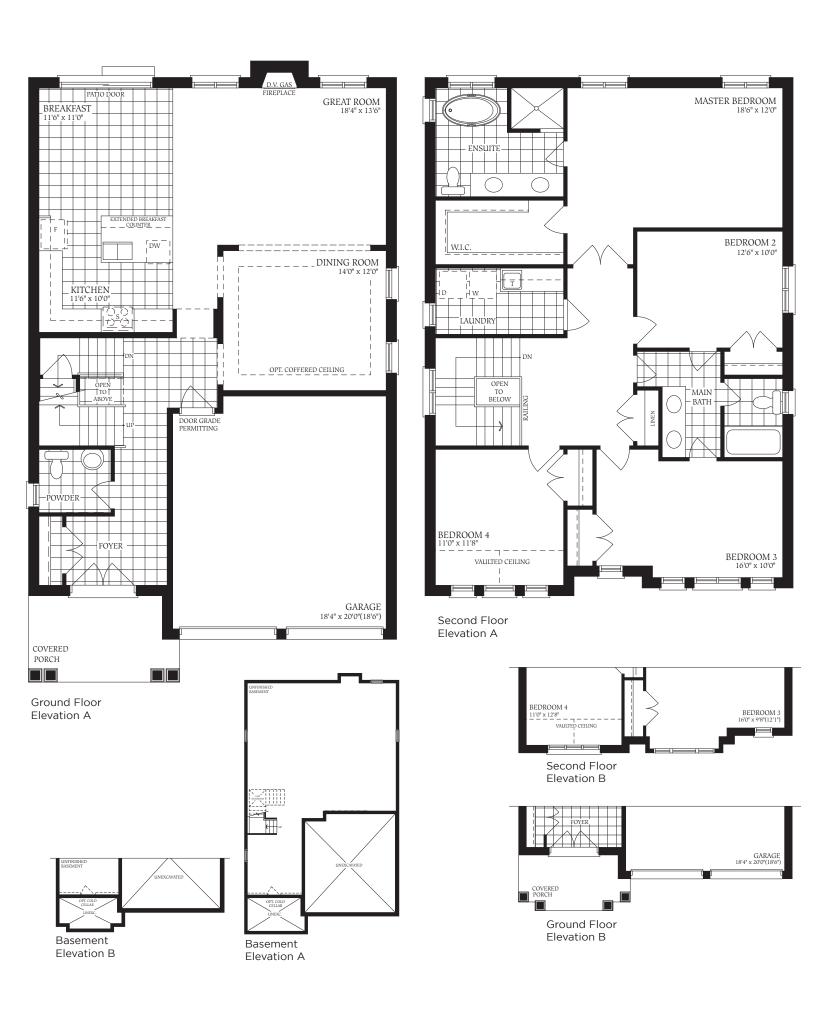

### The Newcastle

**2831** SQ.FT. ELEVATION A **2836** SQ.FT. ELEVATION B

### The Newcastle

2697 SQ.FT. ELEVATION B