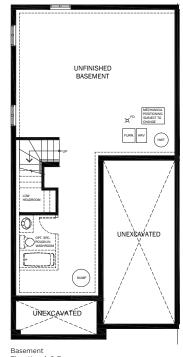

**2473** SQ.FT. ELEVATION A **2518** SQ.FT. ELEVATION B

# The Cambridge

2473 SQ.FT. ELEVATION A

# The Cambridge

2518 SQ.FT. ELEVATION B