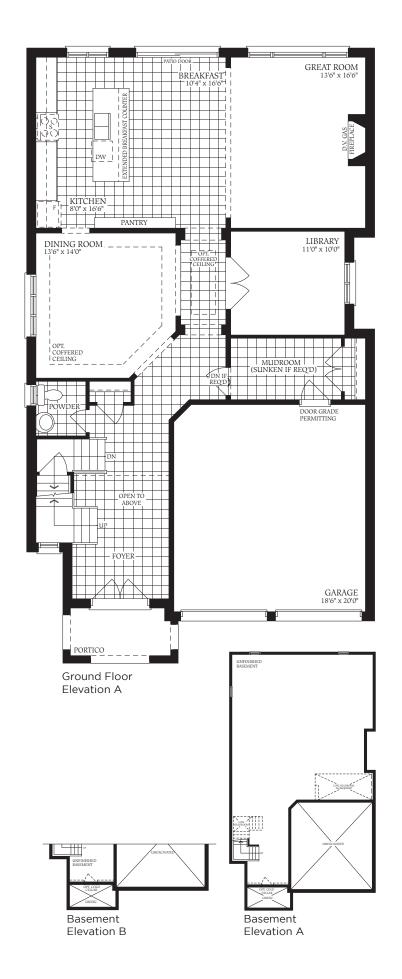

### The Newcastle

**2831** SQ.FT. ELEVATION A **2836** SQ.FT. ELEVATION B

### The Manchester

**50** FT.

Elevation B

2831 SQ.FT. ELEVATION A

## The Manchester

2836 SQ.FT. ELEVATION B