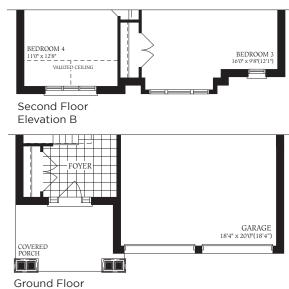

### The Newcastle

**2831** SQ.FT. ELEVATION A **2836** SQ.FT. ELEVATION B

### The Manchester

**50** FT.

Elevation B

2831 SQ.FT. ELEVATION A

## The Manchester

2836 SQ.FT. ELEVATION B

## The Manchester

**3076** SQ.FT. ELEVATION A **3065** SQ.FT. ELEVATION B