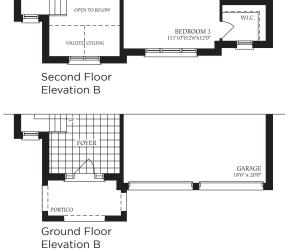

### The Newcastle

**2831** SQ.FT. ELEVATION A **2836** SQ.FT. ELEVATION B

### The Manchester

**50** FT.

Elevation B

2831 SQ.FT. ELEVATION A

## The Manchester

2836 SQ.FT. ELEVATION B