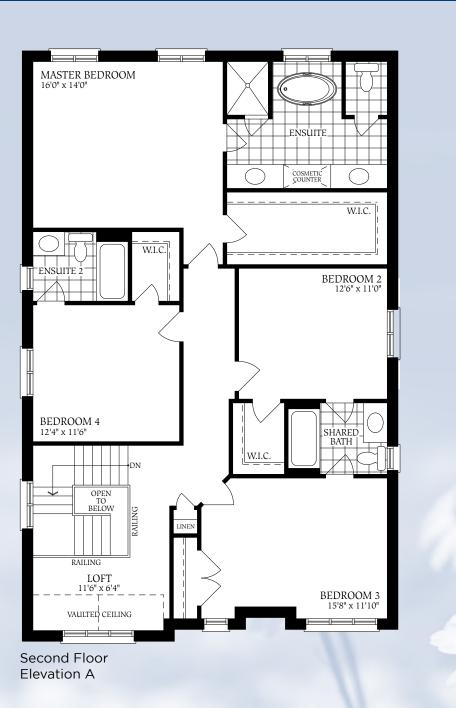

### The Cambridge

#### The Cambridge

#### The Cambridge

2518 SQ.FT. ELEVATION B

**50** FT.