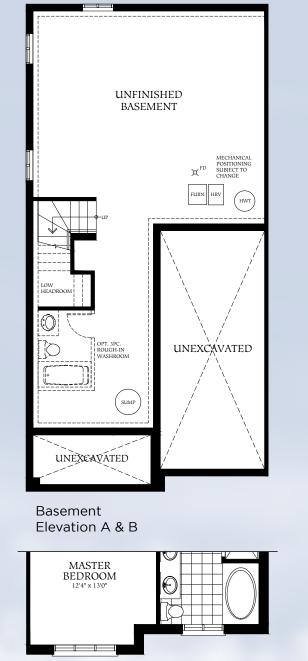

#### The Holland

#### SEMI-DETACHED

Second Floor Elevation B

**SEMI** 

1795 SQ.FT. ELEVATION A & B