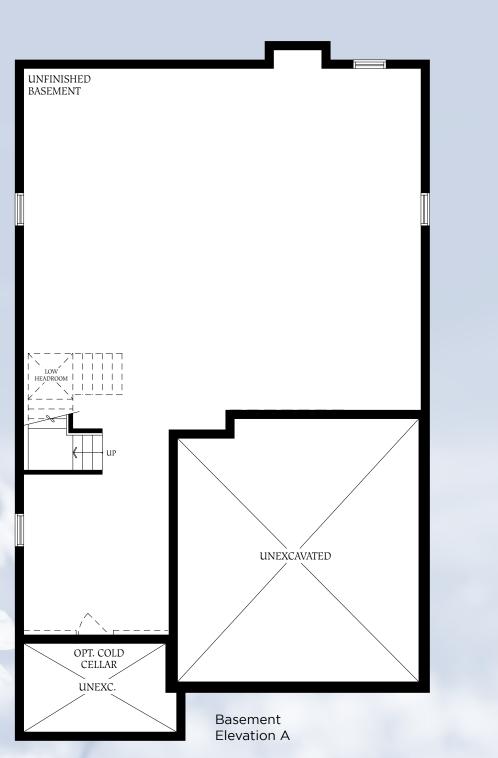

### The Cambridge

#### The Cambridge

#### The Cambridge

2518 SQ.FT. ELEVATION B

**50** FT.