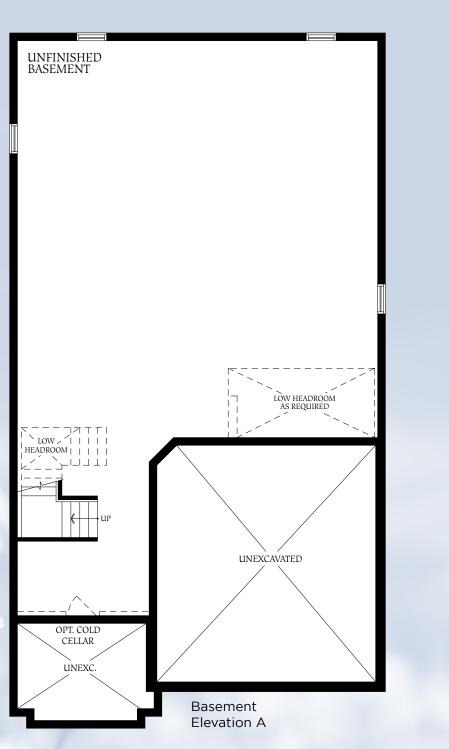

#### Site Plan

# THE 50' SERIES

### The Cambridge

#### The Cambridge

#### The Cambridge

2518 SQ.FT. ELEVATION B

**50** FT.