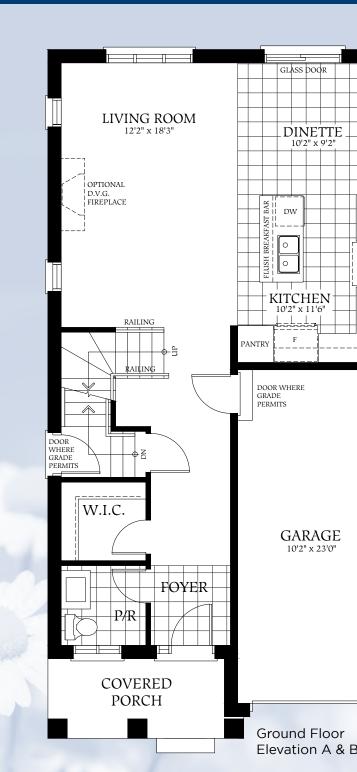

#### The Holland

#### SEMI-DETACHED

Second Floor Elevation B

**SEMI** 

1795 SQ.FT. ELEVATION A & B