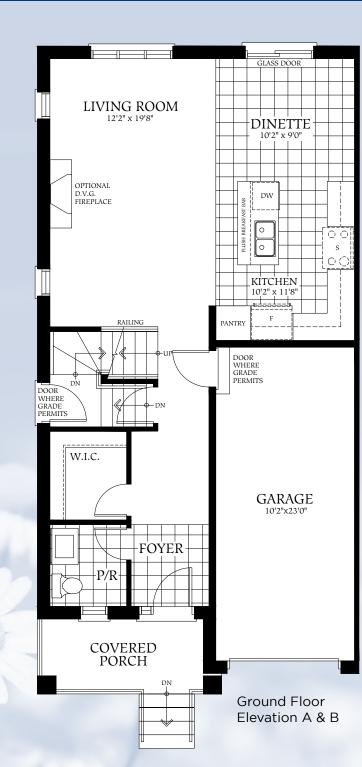

#### The Holland

#### SEMI-DETACHED

Second Floor Elevation B

**SEMI** 

1795 SQ.FT. ELEVATION A & B