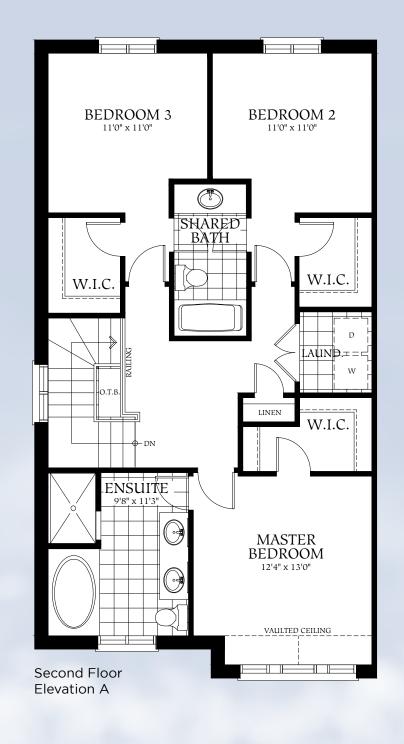

#### The Holland

#### SEMI-DETACHED

Second Floor Elevation B

**SEMI** 

1795 SQ.FT. ELEVATION A & B