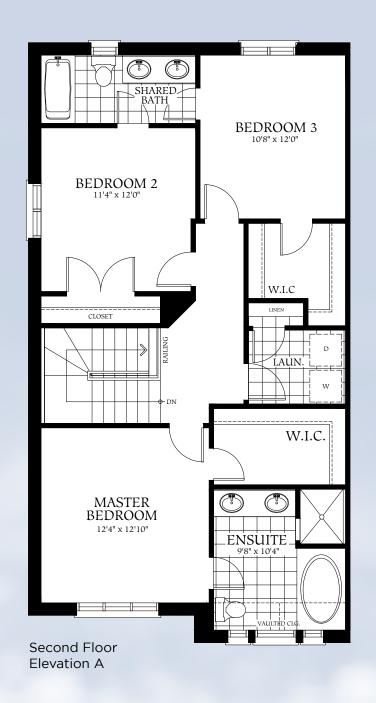

Newcastle

#### The Newcastle













#### The Newcastle

#### The Newcastle

2697 SQ.FT. ELEVATION B



**50** FT.















#### The Manchester

#### The Manchester













#### The Manchester

#### The Manchester

2836 SQ.FT. ELEVATION B



**50** FT.















#### The Somerset

#### The Somerset













#### The Somerset

#### The Somerset

3065 SQ.FT. ELEVATION B



**50** FT.















## THE SEMI-DETACHED SERIES



SEMI

1795 SQ.FT. ELEVATION A & B

#### The Holland

#### The Holland





#### SEMI-DETACHED







Second Floor Elevation B







**SEMI** 

1795 SQ.FT. ELEVATION A & B

#### The Pembroke

#### The Pembroke





#### SEMI-DETACHED













SEMI

1790 SQ.FT. ELEVATION A & B

#### The Simcoe

#### The Simcoe





#### SEMI-DETACHED











# Maple Brook homes is a diversified builder and land developer with over 40 years of experience.

We are committed to well designed and well-built homes that stand the test of time and add value to the community in which they are located.

We're a family run business that takes pride in what we do. Part of our family is our trades. Some of them have been with us for 30 years. We have communities in Bradford, Newmarket, Mount Albert, Stouffville, Keswick, Sutton, Uxbridge, and now Lindsay. Come and see us, you'll like what you see.