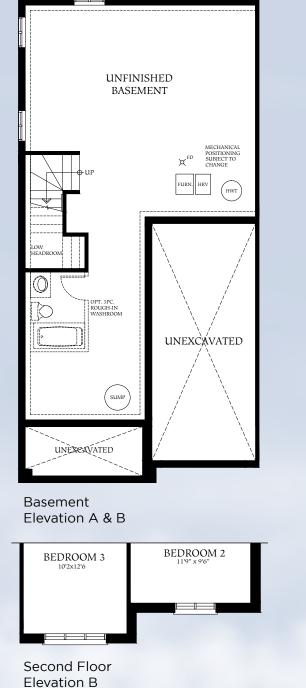

#### The Holland

#### SEMI-DETACHED

Second Floor Elevation B

**SEMI** 

1795 SQ.FT. ELEVATION A & B