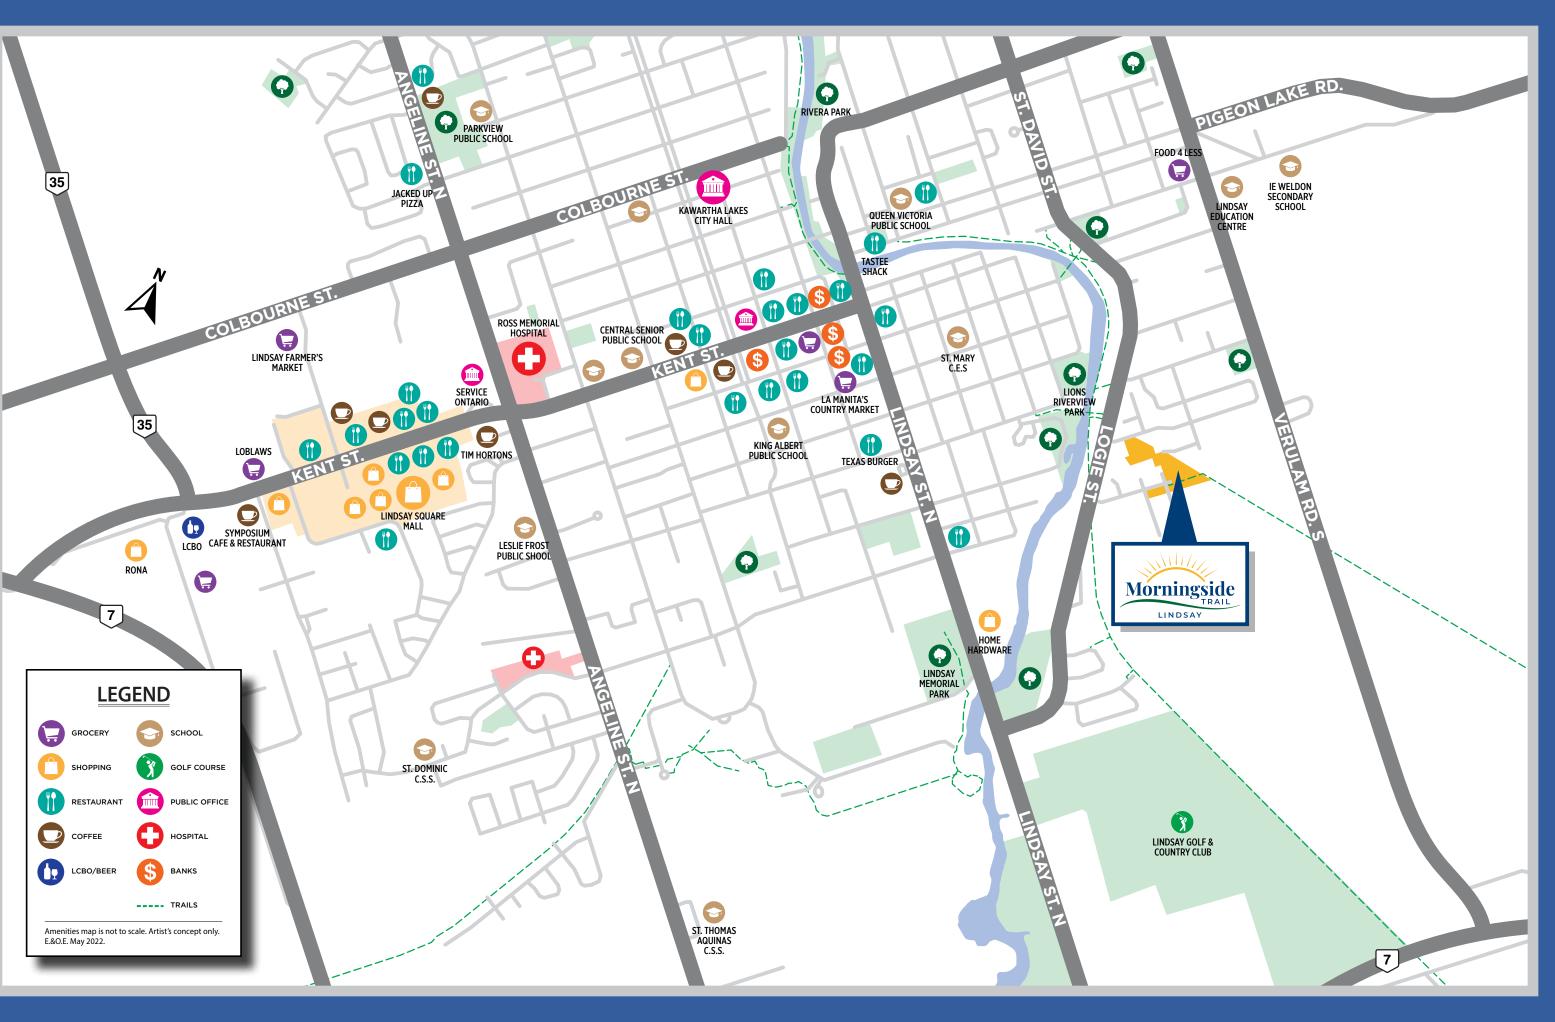

# THIS IS WHERE YOU LIVE.

Find yourself exploring the nearby Ken Reid Conservation Area or play a round at the Lindsay Golf and Country Club. Surrounding the Morningside Trail community is a variety of essentials, shopping, markets and community events you can experience throughout the year.

Life in Lindsay offers you a quaint small town feel but surrounded by everything you could ever need to live and grow.