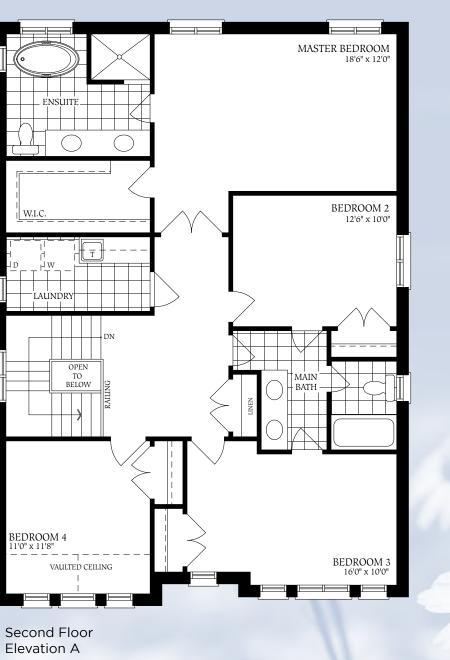

### The Cambridge

#### The Cambridge

#### The Cambridge

2518 SQ.FT. ELEVATION B

**50** FT.