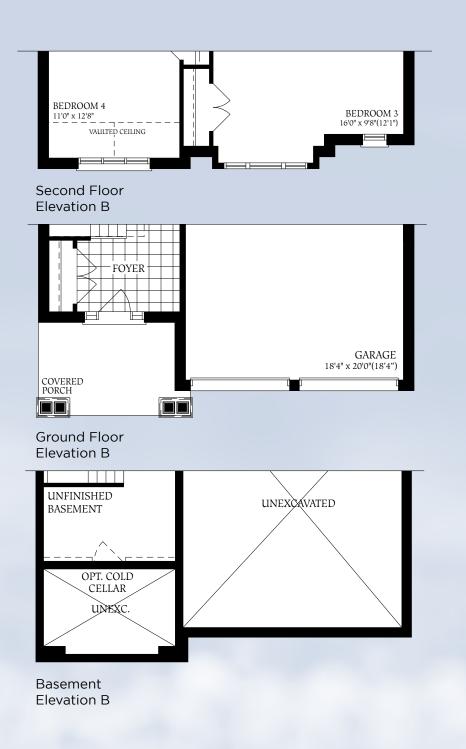

#### Site Plan

# THE 50' SERIES

### The Cambridge

#### The Cambridge

#### The Cambridge

2518 SQ.FT. ELEVATION B

**50** FT.