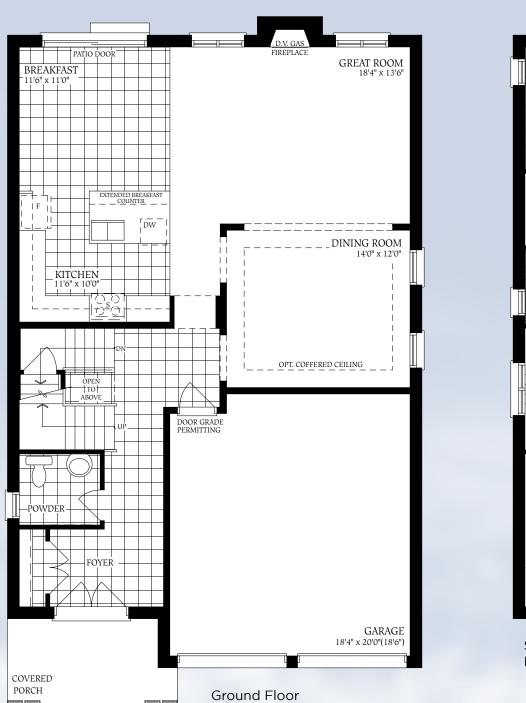

### The Cambridge

#### The Cambridge

#### The Cambridge

2518 SQ.FT. ELEVATION B

**50** FT.