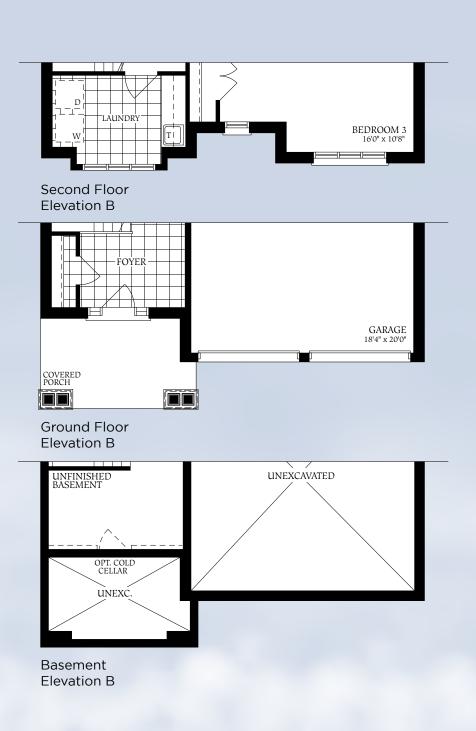

#### SEMI-DETACHED

Second Floor Elevation B

**SEMI** 

1795 SQ.FT. ELEVATION A & B