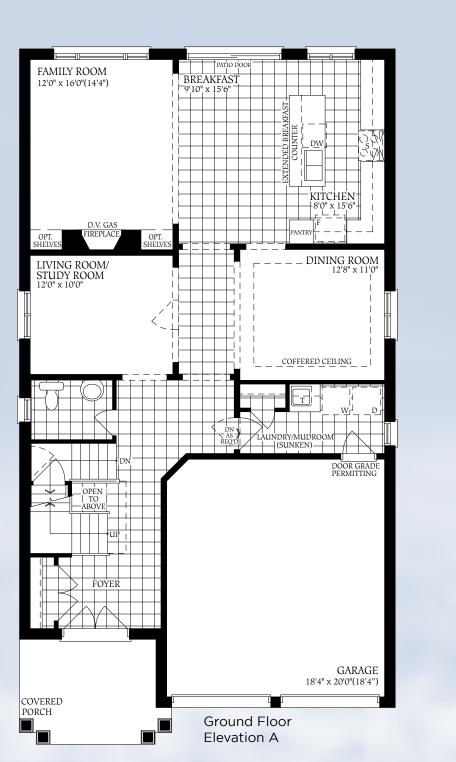

### The Cambridge

#### The Cambridge

#### The Cambridge

2518 SQ.FT. ELEVATION B

**50** FT.