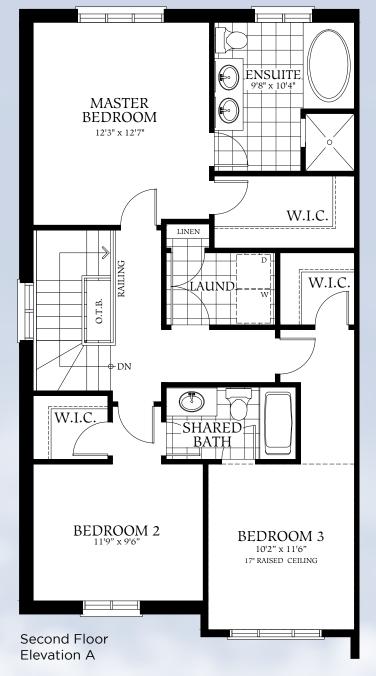

#### The Holland

#### SEMI-DETACHED

Second Floor Elevation B

**SEMI** 

1795 SQ.FT. ELEVATION A & B