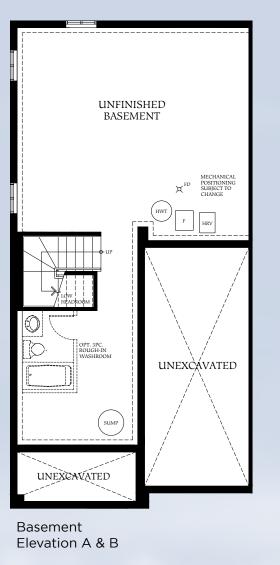

ewcastle

#### The Newcastle













#### The Newcastle

#### The Newcastle

2697 SQ.FT. ELEVATION B



**50** FT.















#### The Manchester

#### The Manchester













#### The Manchester

#### The Manchester

2836 SQ.FT. ELEVATION B



**50** FT.















#### The Somerset

#### The Somerset













#### The Somerset

#### The Somerset

3065 SQ.FT. ELEVATION B



**50** FT.















## THE SEMI-DETACHED SERIES



SEMI

1795 SQ.FT. ELEVATION A & B

#### The Holland

#### The Holland





#### SEMI-DETACHED







Second Floor Elevation B







**SEMI** 

1795 SQ.FT. ELEVATION A & B

#### The Pembroke

#### The Pembroke





#### SEMI-DETACHED













SEMI

1790 SQ.FT. ELEVATION A & B

#### The Simcoe

#### The Simcoe





#### SEMI-DETACHED











# Maple Brook homes is a diversified builder and land developer with over 40 years of experience.

We are committed to well designed and well-built homes that stand the test of time and add value to the community in which they are located.

We're a family run business that takes pride in what we do. Part of our family is our trades. Some of them have been with us for 30 years. We have communities in Bradford, Newmarket, Mount Albert, Stouffville, Keswick, Sutton, Uxbridge, and now Lindsay. Come and see us, you'll like what you see.