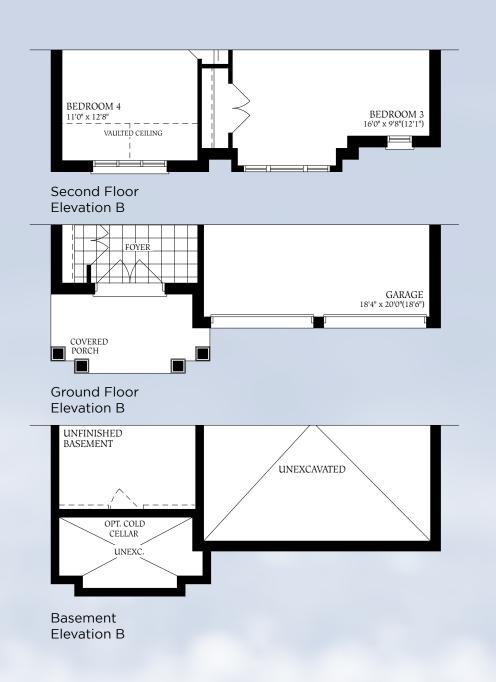

### The Cambridge

#### The Cambridge

#### The Cambridge

2518 SQ.FT. ELEVATION B

**50** FT.