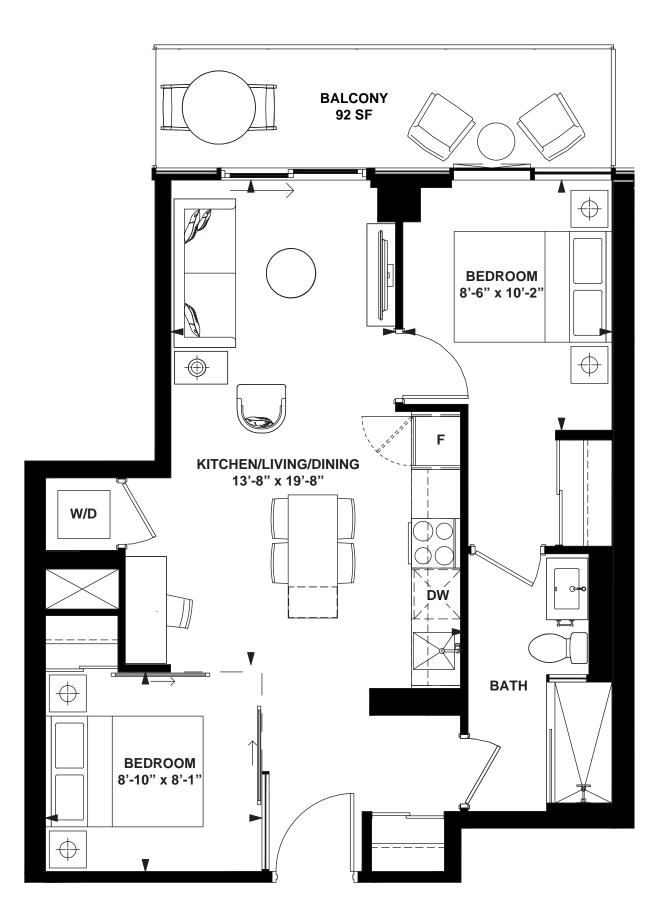

# MODEL N-89-7

1 Bedroom + Den

INTERIOR: 566 SF

INTERIOR: 566 SF

1 Bedroom + Flex

INTERIOR: 737 SF

INTERIOR: 526 SF

1 Bedroom + Flex

INTERIOR: 737 SF

6th FLOOR

INTERIOR: 630 SF

INTERIOR: 526 SF

INTERIOR: 515 SF

INTERIOR: 515 SF

INTERIOR: 462 SF

1 Bedroom + Opt. Den