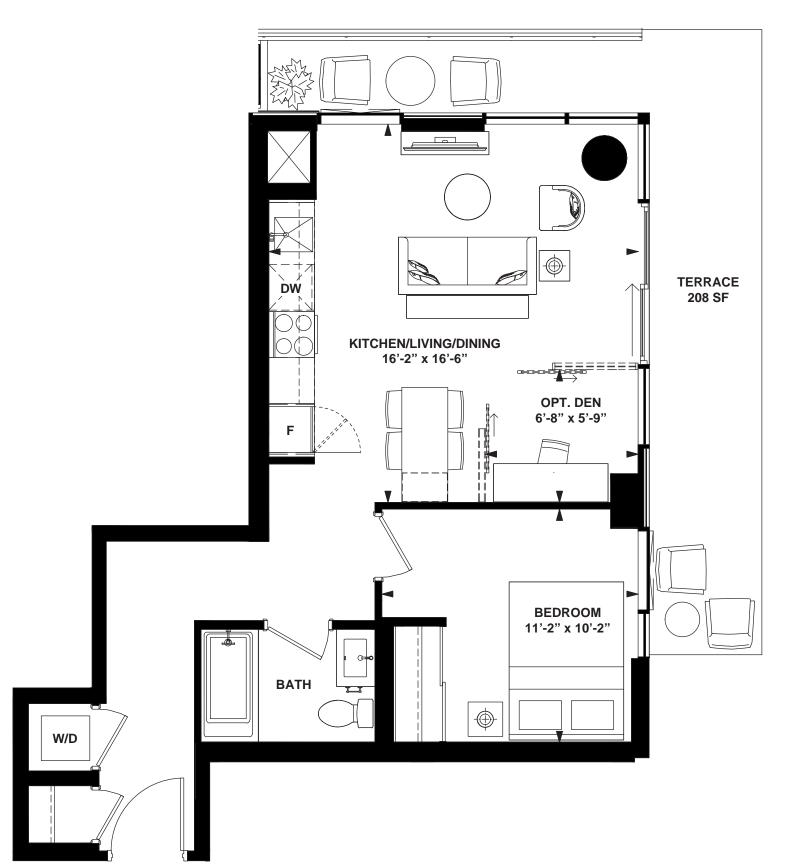

INTERIOR: 737 SF

6th FLOOR

INTERIOR: 630 SF

INTERIOR: 526 SF

INTERIOR: 515 SF

INTERIOR: 515 SF

INTERIOR: 462 SF

1 Bedroom + Opt. Den