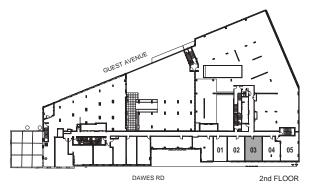

INTERIOR: 447 SF













INTERIOR: 493 SF











INTERIOR: 515 SF















INTERIOR: 550 SF















Studio

INTERIOR: 411 SF









INTERIOR: 447 SF













INTERIOR: 469 SF











INTERIOR: 531 SF





6th FLOOR



# MODEL N-89-7

1 Bedroom + Den

INTERIOR: 566 SF













INTERIOR: 566 SF















1 Bedroom + Flex

INTERIOR: 737 SF











INTERIOR: 526 SF











1 Bedroom + Flex

INTERIOR: 737 SF









6th FLOOR





INTERIOR: 630 SF







INTERIOR: 526 SF













INTERIOR: 515 SF















INTERIOR: 515 SF











INTERIOR: 462 SF









1 Bedroom + Opt. Den

INTERIOR: 600 SF











INTERIOR: 682 SF













INTERIOR: 710 SF









INTERIOR: 710 SF





INTERIOR: 595 SF











INTERIOR: 595 SF















2 Bedroom + Study

INTERIOR: 623 SF















2 Bedroom + Study

INTERIOR: 635 SF















INTERIOR: 1,055 SF





All rights reserved. Buildings and views not to scale. Some features and finishes herein are upgrades or are for illustrative purposes only and may not be available. Furniture is displayed for illustra