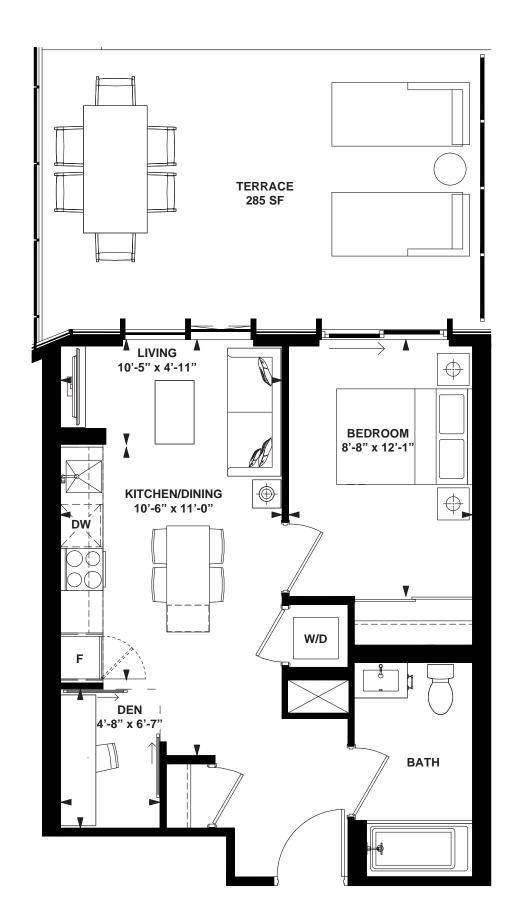

2 Bedroom + Study

INTERIOR: 635 SF

INTERIOR: 1,055 SF

All rights reserved. Buildings and views not to scale. Some features and finishes herein are upgrades or are for illustrative purposes only and may not be available. Furniture is displayed for illustration purposes only. Layout does not necessarily reflect the electrical plan for the suite. Suites are sold unfurnished. Balcony, terrace and façade variations may apply, contact a sales representative for further details. Illustrations are artist's concept only. Prices and specifications subject to change without notice. E. & O.E. February 2022.