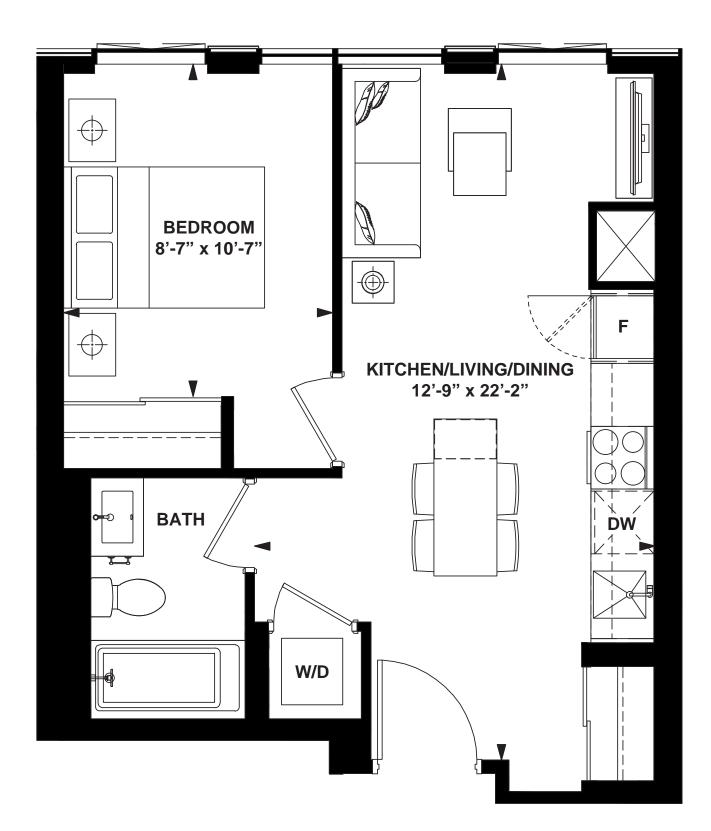

INTERIOR: 447 SF













INTERIOR: 493 SF











INTERIOR: 515 SF















INTERIOR: 550 SF















Studio

INTERIOR: 411 SF









INTERIOR: 447 SF













INTERIOR: 469 SF











INTERIOR: 531 SF





6th FLOOR



# MODEL N-89-7

1 Bedroom + Den

INTERIOR: 566 SF













INTERIOR: 566 SF















1 Bedroom + Flex

INTERIOR: 737 SF











INTERIOR: 526 SF











1 Bedroom + Flex

INTERIOR: 737 SF









6th FLOOR





INTERIOR: 630 SF







INTERIOR: 526 SF













INTERIOR: 515 SF















INTERIOR: 515 SF











INTERIOR: 462 SF









1 Bedroom + Opt. Den

INTERIOR: 600 SF











INTERIOR: 682 SF













INTERIOR: 710 SF









INTERIOR: 710 SF





INTERIOR: 595 SF











INTERIOR: 595 SF















2 Bedroom + S