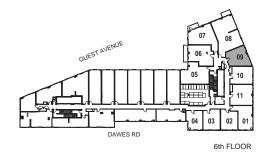

INTERIOR: 531 SF

6th FLOOR

INTERIOR: 737 SF

6th FLOOR

INTERIOR: 630 SF

INTERIOR: 526 SF

INTERIOR: 515 SF

INTERIOR: 515 SF

INTERIOR: 462 SF

1 Bedroom + Opt. Den