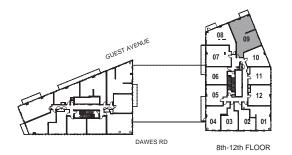

INTERIOR: 737 SF

6th FLOOR

INTERIOR: 630 SF

INTERIOR: 526 SF

INTERIOR: 515 SF

INTERIOR: 515 SF

INTERIOR: 462 SF

1 Bedroom + Opt. Den