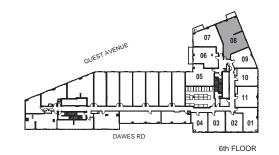

0 SF









INTERIOR: 710 SF





INTERIOR: 595 SF











INTERIOR: 595 SF















2 Bedroom + Study

INTERIOR: 623 SF















2 Bedroom + Study

INTERIOR: 635 SF















INTERIOR: 1,055 SF





All rights reserved. Buildings and views not to scale. Some features and finishes herein are upgrades or are for illustrative purposes only and may not be available. Furniture is displayed for illustration purposes only. Layout does not necessarily reflect the electrical plan for the suite. Suites are sold unfurnished. Balcony, terrace and façade variations may apply, contact a sales representative for further details. Illustrations are artist's concept only. Prices and specifications subject to change without notice. E. & O.E. February 2022.



INTERIOR: 1,055 SF