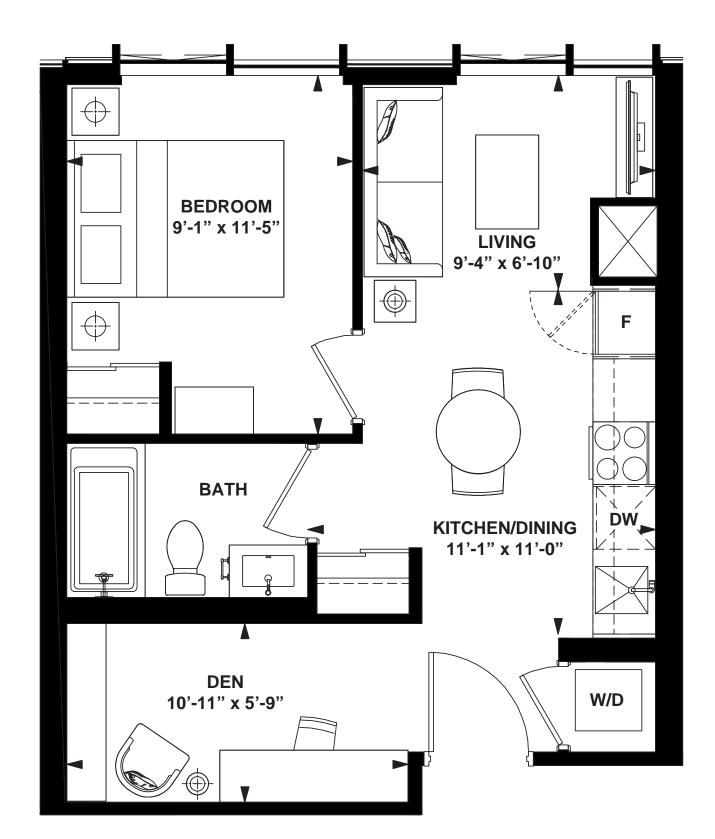

# MODEL N-89-7

1 Bedroom + Den

INTERIOR: 566 SF

INTERIOR: 566 SF

1 Bedroom + Flex

INTERIOR: 737 SF

INTERIOR: 526 SF

1 Bedroom + Flex

INTERIOR: 737 SF

6th FLOOR

INTERIOR: 630 SF

INTERIOR: 526 SF

INTERIOR: 515 SF

INTERIOR: 515 SF

INTERIOR: 462 SF

1 Bedroom + Opt. Den