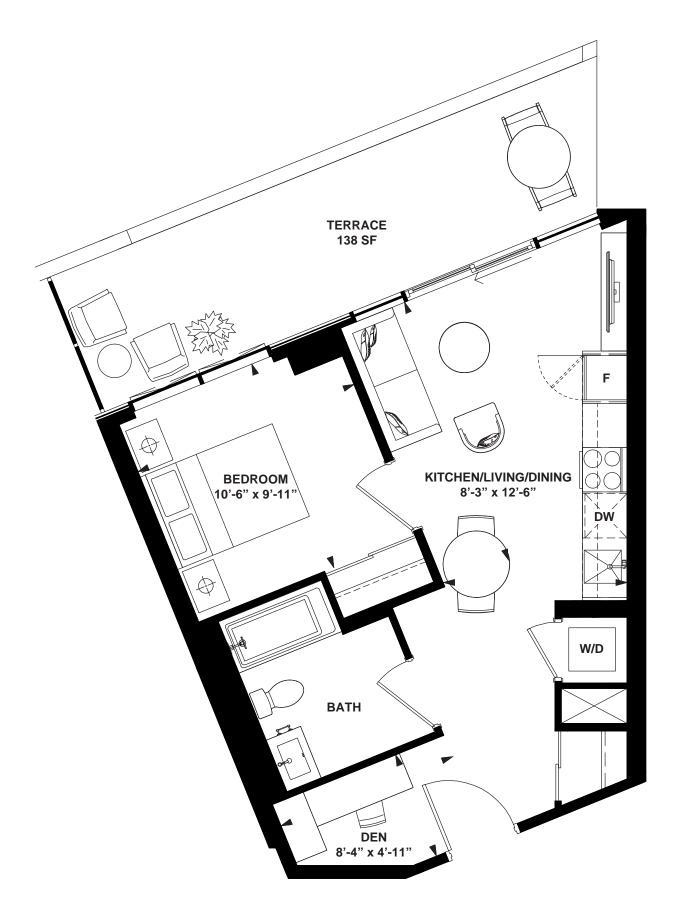

INTERIOR: 600 SF

INTERIOR: 682 SF

INTERIOR: 710 SF

INTERIOR: 710 SF

INTERIOR: 595 SF

INTERIOR: 595 SF

2 Bedroom + Study

INTERIOR: 623 SF

2 Bedroom + Study

INTERIOR: 635 SF

INTERIOR: 1,055 SF

All rights reserved. Buildings and views not to scale. Some features and finishes herein are upgrades or are for illustrative purposes only and may not be available. Furniture is displayed for illustration purposes only. Layout does not necessarily reflect the electrical plan for the suite. Suites are sold unfurnished. Balcony, terrace and façade variations may apply, contact a sales representative for further details. Illustrations are artist's concept only. Prices and specifications subject to change without notice. E. & O.E. February 2022.