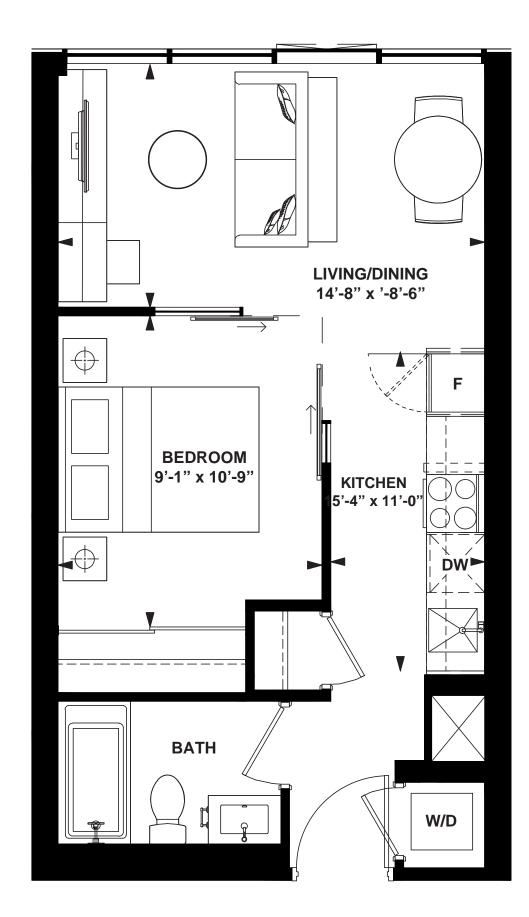

INTERIOR: 447 SF

INTERIOR: 493 SF

INTERIOR: 515 SF

INTERIOR: 550 SF

Studio

INTERIOR: 411 SF

INTERIOR: 447 SF

INTERIOR: 469 SF

INTERIOR: 531 SF

6th FLOOR