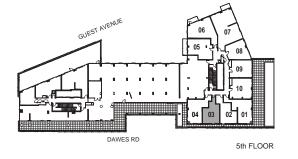

INTERIOR: 531 SF

6th FLOOR

INTERIOR: 737 SF

6th FLOOR

INTERIOR: 630 SF

INTERIOR: 526 SF

INTERIOR: 515 SF

INTERIOR: 515 SF

INTERIOR: 462 SF

1 Bedroom + Opt. Den