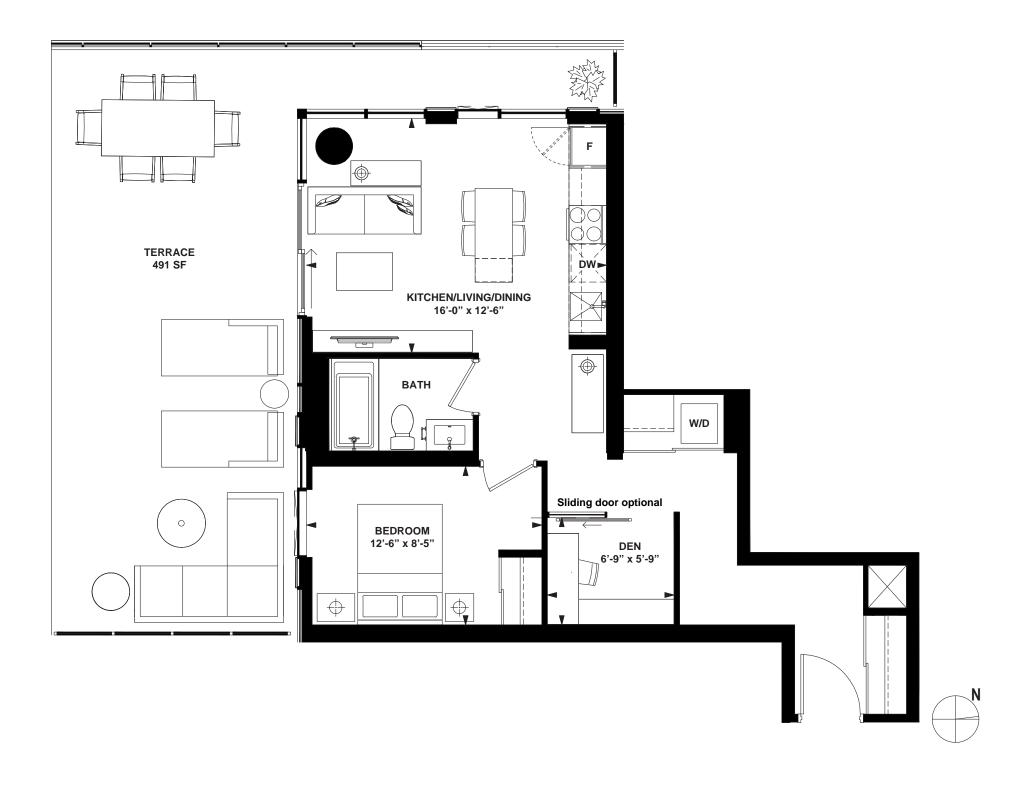

# MODEL N-89-7

1 Bedroom + Den

INTERIOR: 566 SF

INTERIOR: 566 SF

1 Bedroom + Flex

INTERIOR: 737 SF

INTERIOR: 526 SF

1 Bedroom + Flex

INTERIOR: 737 SF

6th FLOOR

INTERIOR: 630 SF

INTERIOR: 526 SF

INTERIOR: 515 SF

INTERIOR: 515 SF

INTERIOR: 462 SF

1 Bedroom + Opt. Den