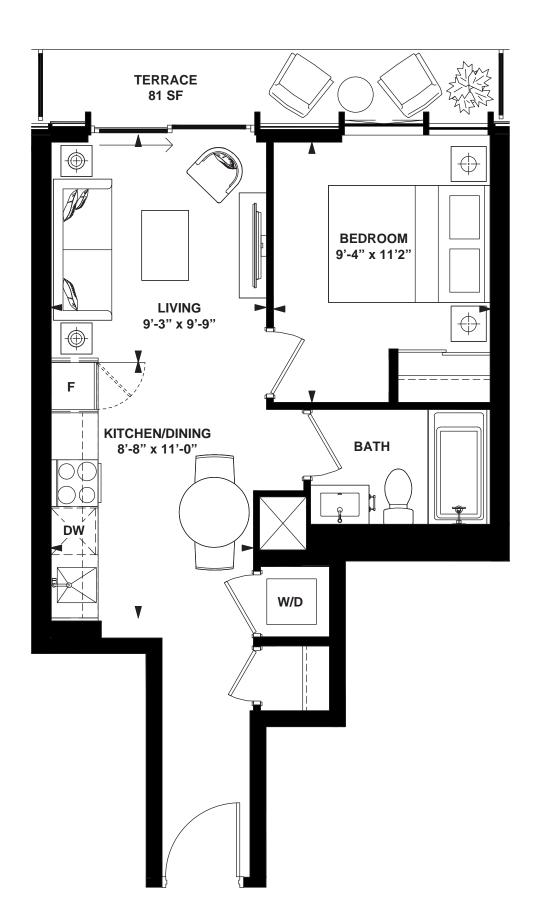

# MODEL N-89-7

1 Bedroom + Den

INTERIOR: 566 SF

INTERIOR: 566 SF

1 Bedroom + Flex

INTERIOR: 737 SF

INTERIOR: 526 SF

1 Bedroom + Flex

INTERIOR: 737 SF

6th FLOOR

INTERIOR: 630 SF

INTERIOR: 526 SF

INTERIOR: 515 SF

INTERIOR: 515 SF

INTERIOR: 462 SF

1 Bedroom + Opt. Den