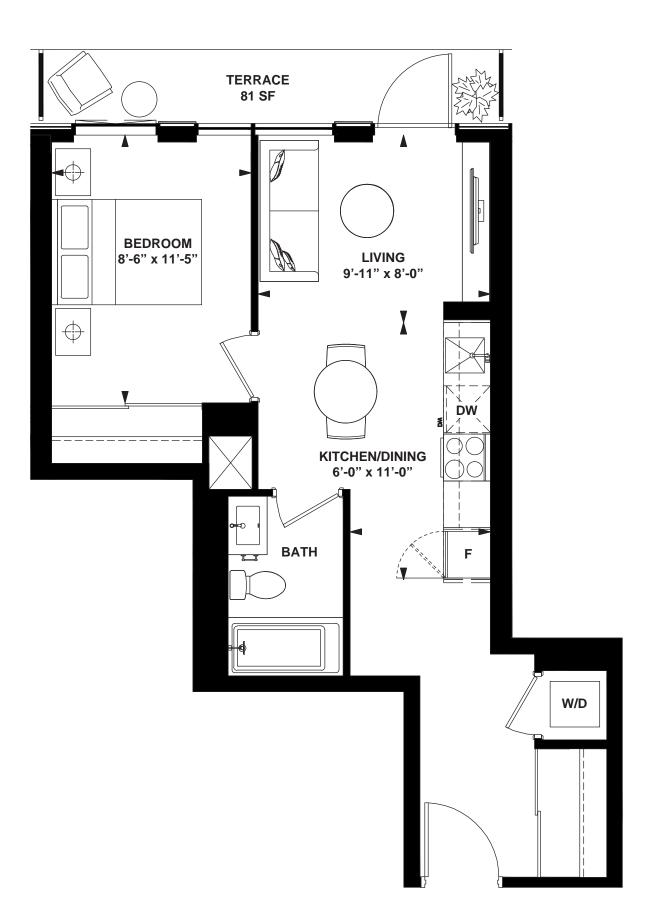

INTERIOR: 447 SF













INTERIOR: 493 SF











INTERIOR: 515 SF















INTERIOR: 550 SF















Studio

INTERIOR: 411 SF









INTERIOR: 447 SF













INTERIOR: 469 SF











INTERIOR: 531 SF





6th FLOOR



# MODEL N-89-7

1 Bedroom + Den

INTERIOR: 566 SF













INTERIOR: 566 SF















1 Bedroom + Flex

INTERIOR: 737 SF











INTERIOR: 526 SF











1 Bedroom + Flex

INTERIOR: 737 SF









6th FLOOR





INTERIOR: 630 SF







INTERIOR: 526 SF













INTERIOR: 515 SF















INTERIOR: 515 SF











INTERIOR: 462 SF









1 Bedroom + Opt. Den

INTERIOR: 600 SF











INTERIOR: 682 SF













INTERIOR: 710 SF









INTERIOR: 710 SF





INTERIOR: 595 SF











INTERIOR: 595 SF















2 Bedroom + Study

INTERIOR: 623 SF