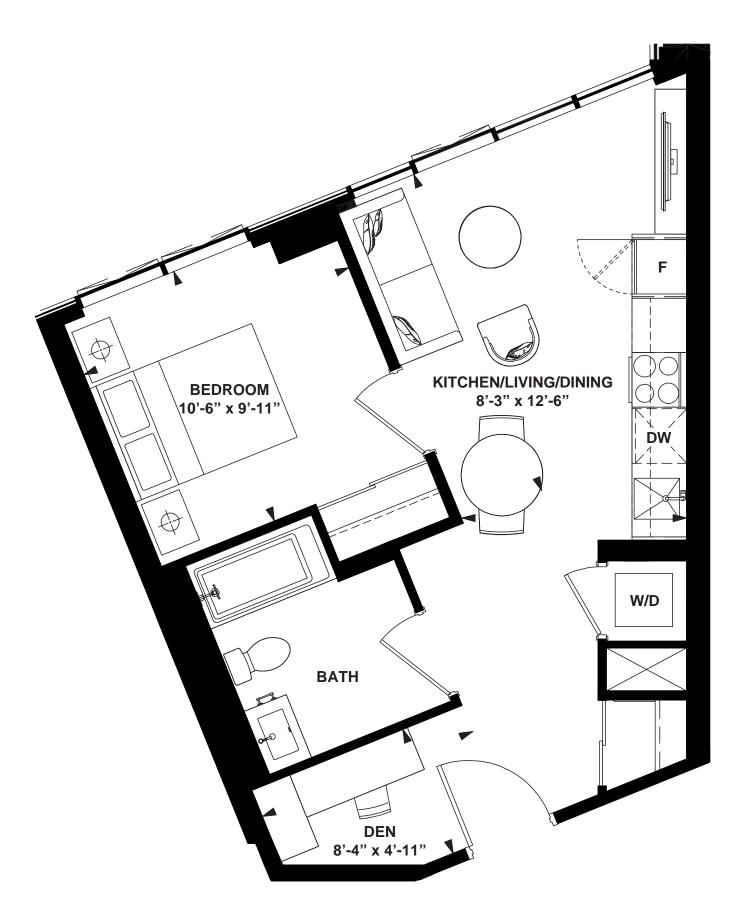

INTERIOR: 737 SF

6th FLOOR

INTERIOR: 630 SF

INTERIOR: 526 SF

INTERIOR: 515 SF

INTERIOR: 515 SF

INTERIOR: 462 SF

1 Bedroom + Opt. Den