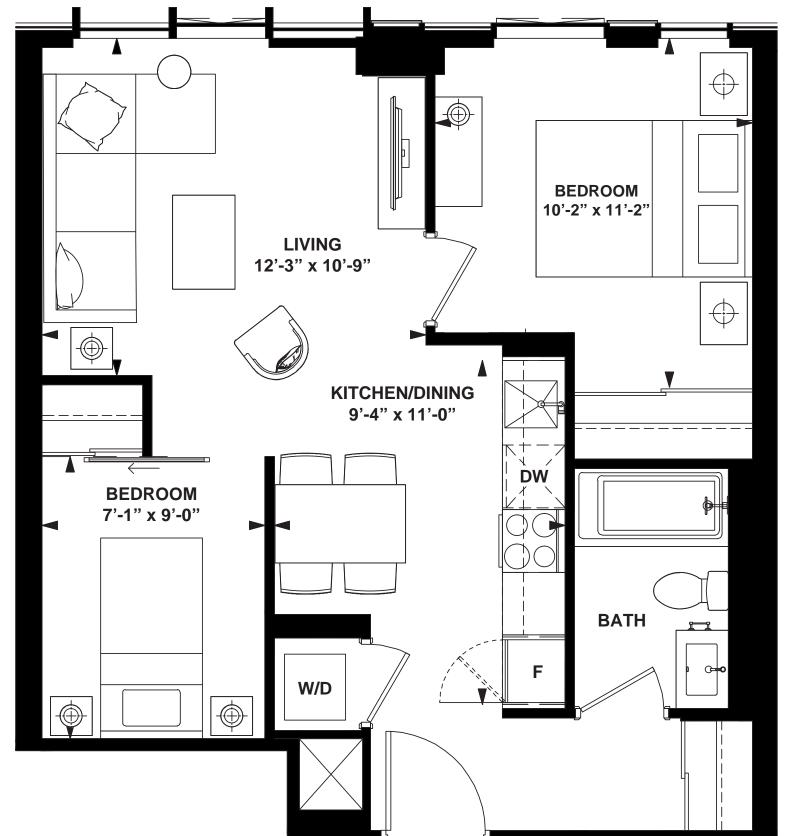

# MODEL N-89-7

1 Bedroom + Den

INTERIOR: 566 SF

INTERIOR: 566 SF

1 Bedroom + Flex

INTERIOR: 737 SF

INTERIOR: 526 SF

1 Bedroom + Flex

INTERIOR: 737 SF

6th FLOOR

INTERIOR: 630 SF

INTERIOR: 526 SF

INTERIOR: 515 SF

INTERIOR: 515 SF

INTERIOR: 462 SF

1 Bedroom + Opt. Den