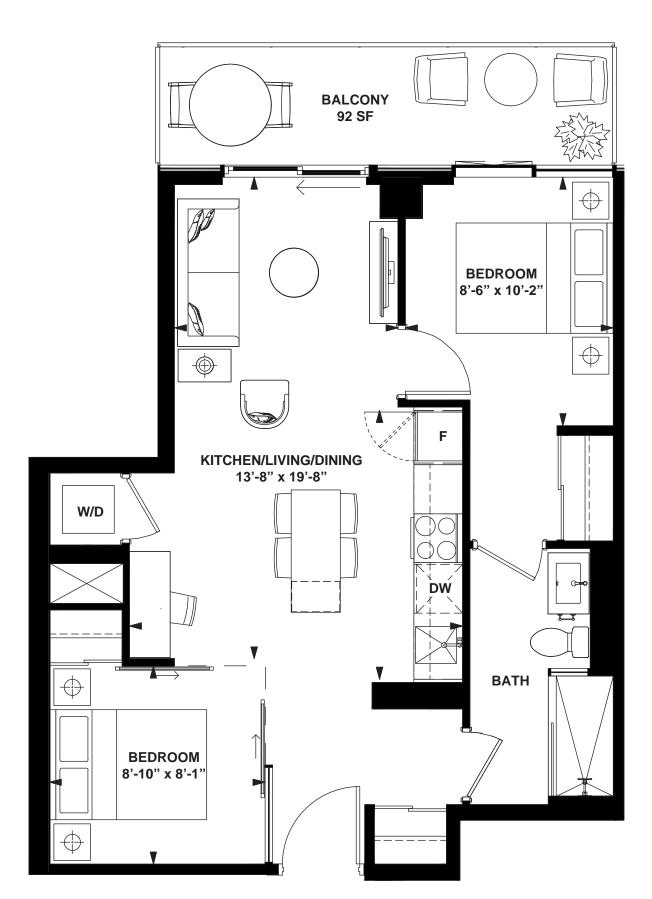

# MODEL N-89-7

1 Bedroom + Den

INTERIOR: 566 SF

INTERIOR: 566 SF

1 Bedroom + Flex

INTERIOR: 737 SF

INTERIOR: 526 SF

1 Bedroom + Flex

INTERIOR: 737 SF

6th FLOOR

INTERIOR: 630 SF

INTERIOR: 526 SF

INTERIOR: 515 SF

INTERIOR: 515 SF

INTERIOR: 462 SF

1 Bedroom + Opt. Den