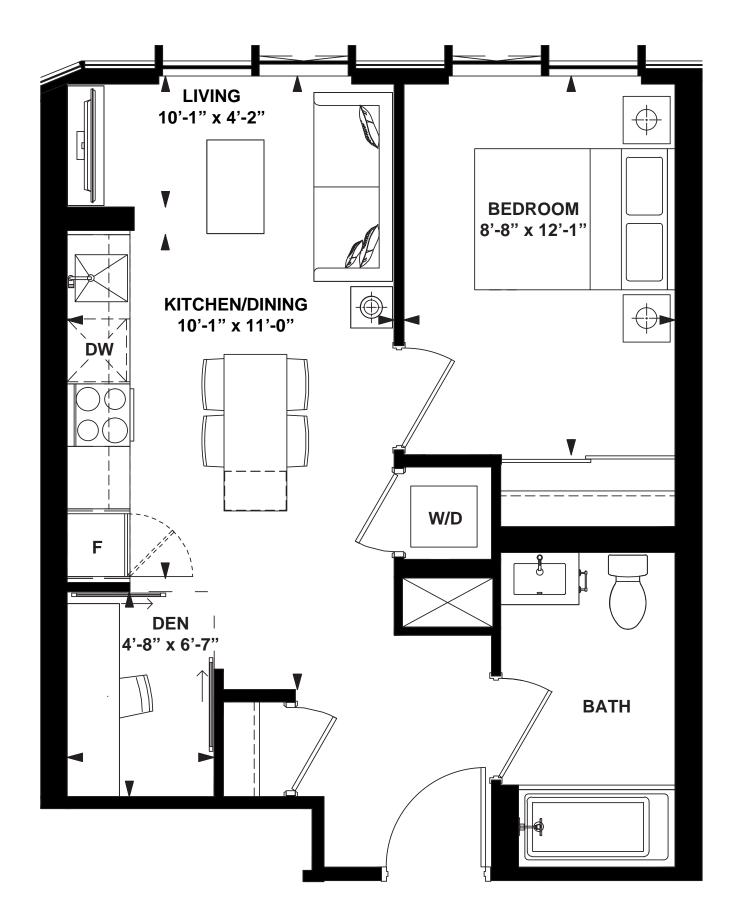

# MODEL N-89-7

1 Bedroom + Den

INTERIOR: 566 SF

INTERIOR: 566 SF

1 Bedroom + Flex

INTERIOR: 737 SF

INTERIOR: 526 SF

1 Bedroom + Flex

INTERIOR: 737 SF

6th FLOOR

INTERIOR: 630 SF

INTERIOR: 526 SF

INTERIOR: 515 SF

INTERIOR: 515 SF

INTERIOR: 462 SF

1 Bedroom + Opt. Den