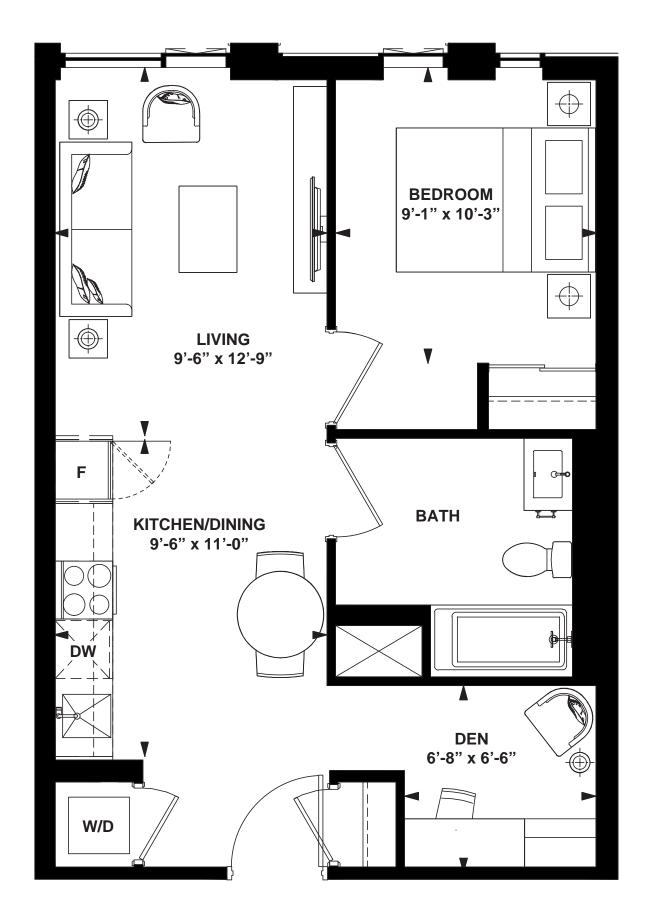

# MODEL N-89-7

1 Bedroom + Den

INTERIOR: 566 SF

INTERIOR: 566 SF

1 Bedroom + Flex

INTERIOR: 737 SF

INTERIOR: 526 SF

1 Bedroom + Flex