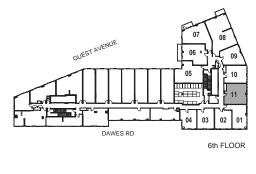

INTERIOR: 447 SF













INTERIOR: 493 SF











INTERIOR: 515 SF















INTERIOR: 550 SF















Studio

INTERIOR: 411 SF









INTERIOR: 447 SF













INTERIOR: 469 SF











INTERIOR: 531 SF





6th FLOOR



# MODEL N-89-7

1 Bedroom + Den

INTERIOR: 566 SF













INTERIOR: 566 SF















1 Bedroom + Flex

INTERIOR: 737 SF











INTERIOR: 526 SF











1 Bedroom + Flex

INTERIOR: 737 SF









6th FLOOR





INTERIOR: 630 SF







INTERIOR: 526 SF













INTERIOR: 515 SF















INTERIOR: 515 SF











INTERIOR: 462 SF









1 Bedroom + Opt. Den

INTERIOR: 600 SF











INTERIOR: 682 SF













INTERIOR: 710 SF









INTERIOR: 710 SF





INTERIOR: 595 SF











INTERIOR: 595 SF















2 Bedroom + Study

INTERIOR: 623 SF















2 Bedroom + Study

INTERIOR: 635 SF















INTERIOR: 1,055 SF





All rights reserved. Buildings and views not to scale. Some features and finishes herein are upgrades or are for illustrative purposes only and may not be available. Furniture is displayed for illustration purposes only. Layout does not necessarily reflect the electrical plan for the suite. Suites are sold unfurnished. Balcony, terrace and façade variations may apply, contact a sales representative for further details. Illustrations are artist's concept only. Prices and specifications subject to change without notice. E. & O.E. February 2022.



INTERIOR: 1,055 SF