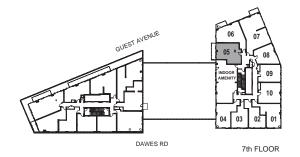

R: 550 SF















Studio

INTERIOR: 411 SF









INTERIOR: 447 SF













INTERIOR: 469 SF











INTERIOR: 531 SF





6th FLOOR



# MODEL N-89-7

1 Bedroom + Den

INTERIOR: 566 SF













INTERIOR: 566 SF















1 Bedroom + Flex

INTERIOR: 737 SF











INTERIOR: 526 SF











1 Bedroom + Flex

INTERIOR: 737 SF









6th FLOOR





INTERIOR: 630 SF







INTERIOR: 526 SF













INTERIOR: 515 SF















INTERIOR: 515 SF











INTERIOR: 462 SF









1 Bedroom + Opt. Den

INTERIOR: 600 SF











INTERIOR: 682 SF













INTERIOR: 710 SF









INTERIOR: 710 SF





INTERIOR: 595 SF











INTERIOR: 595 SF















2 Bedroom + Study

INTERIOR: 623 SF















2 Bedroom + Study

INTERIOR: 635 SF















INTERIOR: 1,055 SF





All rights reserved. Buildings and views not to scale. Some features and finishes herein are upgrades or are for illustrative purposes only and may not be available. Furniture is displayed for illustration purposes only. Layout does not necessarily reflect the electrical plan for the suite. Suites are sold unfurnished. Balcony, terrace and façade variations may apply, contact a sales representative for further details. Illustrations are artist's concept only. Prices and specifications subject to change without notice. E. & O.E. February 2022.



INTERIOR: 1,055 SF