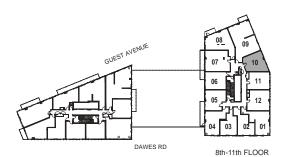

INTERIOR: 447 SF













INTERIOR: 493 SF











INTERIOR: 515 SF















INTERIOR: 550 SF















Studio

INTERIOR: 411 SF









INTERIOR: 447 SF













INTERIOR: 469 SF











INTERIOR: 531 SF





6th FLOOR



# MODEL N-89-7

1 Bedroom + Den

INTERIOR: 566 SF













INTERIOR: 566 SF















1 Bedroom + Flex

INTERIOR: 737 SF











INTERIOR: 526 SF











1 Bedroom + Flex

INTERIOR: 737 SF









6th FLOOR





INTERIOR: 630 SF







INTERIOR: 526 SF













INTERIOR: 515 SF















INTERIOR: 515 SF











INTERIOR: 462 SF









1 Bedroom + Opt. Den

INTERIOR: 600 SF











INTERIOR: 682 SF













INTERIOR: 710 SF









INTERIOR: 710 SF





INTERIOR: 595 SF











INTERIOR: 595 SF















2 Bedroom + Study

INTERIOR: 623 SF















2 Bedroom + Study

INTERIOR: 635 SF















INTERIOR: 1,055 SF





All rights reserved. Buildings and views not to scale. Some features and finishes herein are upgrades or are for illustrative purposes only and may not be available. Furniture is displayed for illustration purposes only. Layout does not necessarily reflect the electrical plan for the suite. Suites are sold unfurnished. Balcony, terrace and façade variations may apply, contact a sales representative for further details. Ill