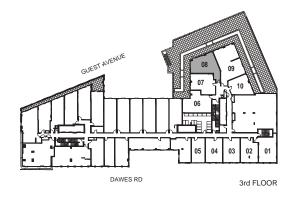

2 Bedroom + Study

INTERIOR: 635 SF

INTERIOR: 1,055 SF

All rights reserved. Buildings and views not to scale. Some features and finishes herein are upgrades or are for illustrative purposes only and may not be available. Furniture is displayed for illustration purposes only. Layout does not necessarily reflect the electrical plan for the suite. Suites are sold unfurnished. Balcony, terrace and façade variations may apply, contact a sales representative for further details. Illustrations are artist's concept only. Prices and specifications subject to change without notice. E. & O.E. February 2022.

INTERIOR: 1,055 SF