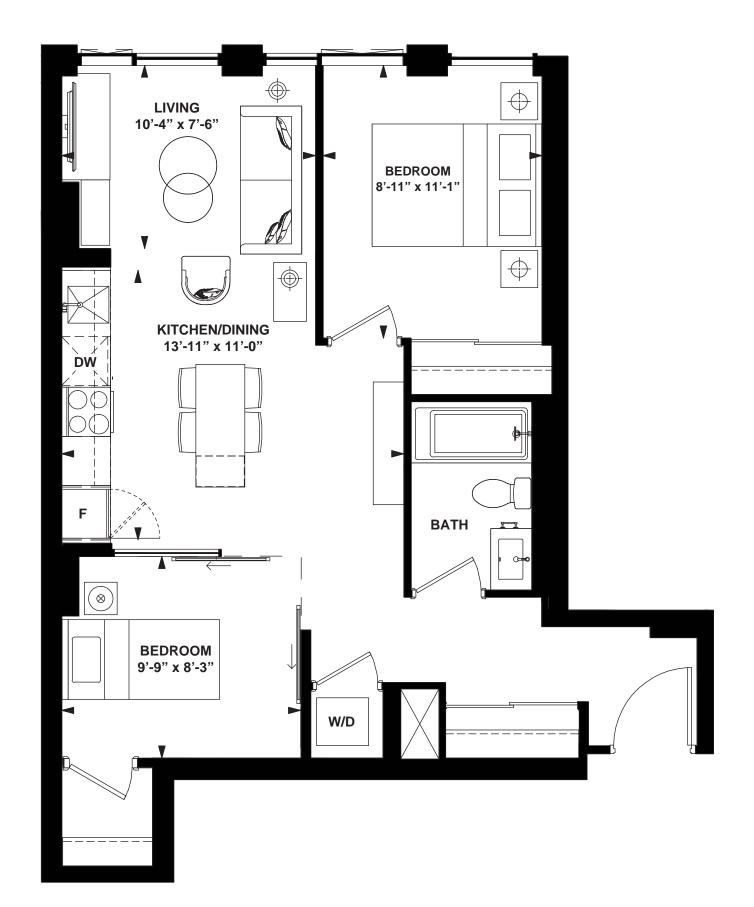

INTERIOR: 600 SF

INTERIOR: 682 SF

INTERIOR: 710 SF

INTERIOR: 710 SF

INTERIOR: 595 SF

INTERIOR: 595 SF

2 Bedroom + Study

INTERIOR: 623 SF

2 Bedroom + Study

INTERIOR: 635 SF

INTERIOR: 1,055 SF

All rights reserved. Buildings and views not to scale. Some features and finishes herein are upgrades or are for illustrative purposes only and may not be available. Furniture is displayed for illustration purposes only. Layout does not necessarily reflect the electrical plan for the suite. Suites are sold unfurnished. Balcony, terrace and façade variations may apply, contact a sales representative for further details. Illustrations are artist's concept only. Prices and specifications subject to change without notice. E. & O.E. February 2022.