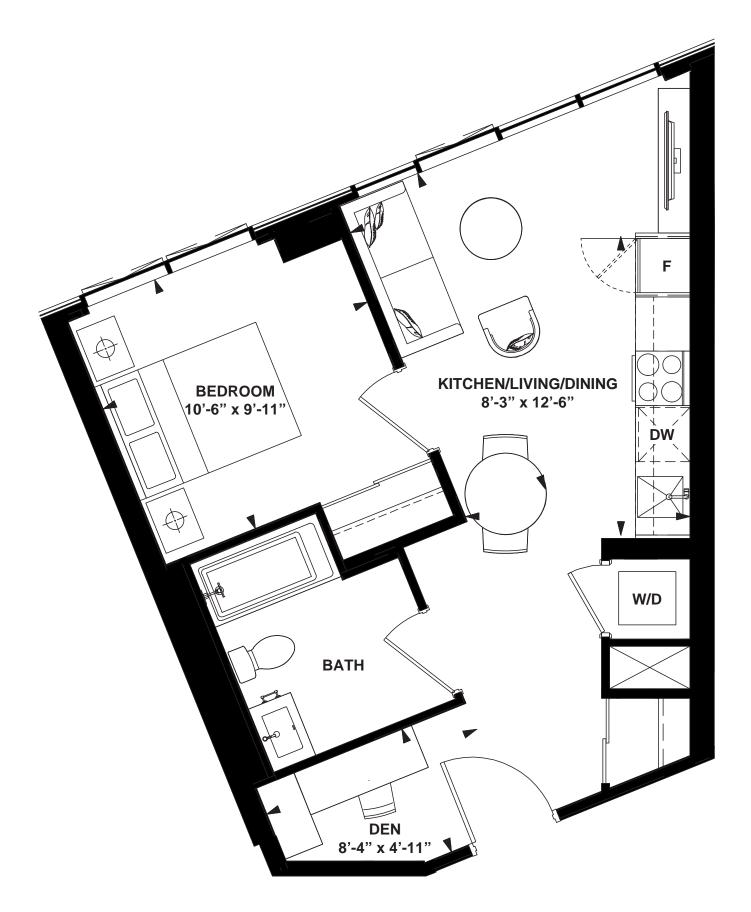

# MODEL N-89-7

1 Bedroom + Den

INTERIOR: 566 SF

INTERIOR: 566 SF

1 Bedroom + Flex

INTERIOR: 737 SF

INTERIOR: 526 SF

1 Bedroom + Flex