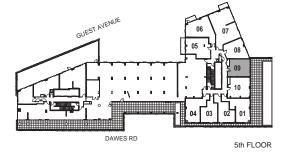

INTERIOR: 447 SF













INTERIOR: 493 SF











INTERIOR: 515 SF















INTERIOR: 550 SF















Studio

INTERIOR: 411 SF









INTERIOR: 447 SF













INTERIOR: 469 SF











INTERIOR: 531 SF





6th FLOOR



# MODEL N-89-7

1 Bedroom + Den

INTERIOR: 566 SF













INTERIOR: 566 SF















1 Bedroom + Flex

INTERIOR: 737 SF











INTERIOR: 526 SF











1 Bedroom + Flex

INTERIOR: 737 SF









6th FLOOR





INTERIOR: 630 SF







INTERIOR: 526 SF













INTERIOR: 515 SF















INTERIOR: 515 SF











INTERIOR: 462 SF









1 Bedroom + Opt. Den

INTERIOR: 600 SF











INTERIOR: 682 SF













INTERIOR: 710 SF









INTERIOR: 710 SF





INTERIOR: 595 SF











INTERIOR: 595 SF















2 Bedroom + Study

INTERIOR: 623 SF















2 Bedroom + Study

INTERIOR: 635 SF















INTERIOR: 1,055 SF





All rights reserved. Buildings and views not to scale. Some features and finishes herein are upgrades or are for illustrative purposes only and may not be available. Furniture is displayed for illustration purposes only. Layout does not necessarily reflect the electrical plan for the suite. Suites are sold unfurnished. Balcony, terrace and façade variations may apply, contact a sales representative for further details. Illustrations are artist's conc