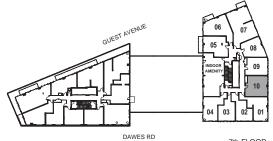

INTERIOR: 737 SF

6th FLOOR

INTERIOR: 630 SF

INTERIOR: 526 SF

INTERIOR: 515 SF

INTERIOR: 515 SF

INTERIOR: 462 SF

1 Bedroom + Opt. Den