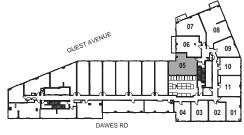

INTERIOR: 447 SF













INTERIOR: 493 SF











INTERIOR: 515 SF















INTERIOR: 550 SF















Studio

INTERIOR: 411 SF









INTERIOR: 447 SF













INTERIOR: 469 SF











INTERIOR: 531 SF





6th FLOOR



# MODEL N-89-7

1 Bedroom + Den

INTERIOR: 566 SF













INTERIOR: 566 SF















1 Bedroom + Flex

INTERIOR: 737 SF











INTERIOR: 526 SF











1 Bedroom + Flex

INTERIOR: 737 SF









6th FLOOR





INTERIOR: 630 SF







INTERIOR: 526 SF













INTERIOR: 515 SF















INTERIOR: 515 SF











INTERIOR: 462 SF









1 Bedroom + Opt. Den

INTERIOR: 600 SF











INTERIOR: 682 SF













INTERIOR: 710 SF









INTERIOR: 710 SF





INTERIOR: 595 SF











INTERIOR: 595 SF















2 Bedroom + Study

INTERIOR: 623 SF















2 Bedroom + Study

INTERIOR: 635 SF















INTERIOR: 1,055 SF





All rights reserved. Buildings and views not to scale. Some features and finishes herein are upgrades or are for illustrative purposes only and may not be available. Furniture is displayed for illustration purposes only. Layout does not necessarily reflect the electrical plan for the suite. Suites are sold unfurnished. Balcon