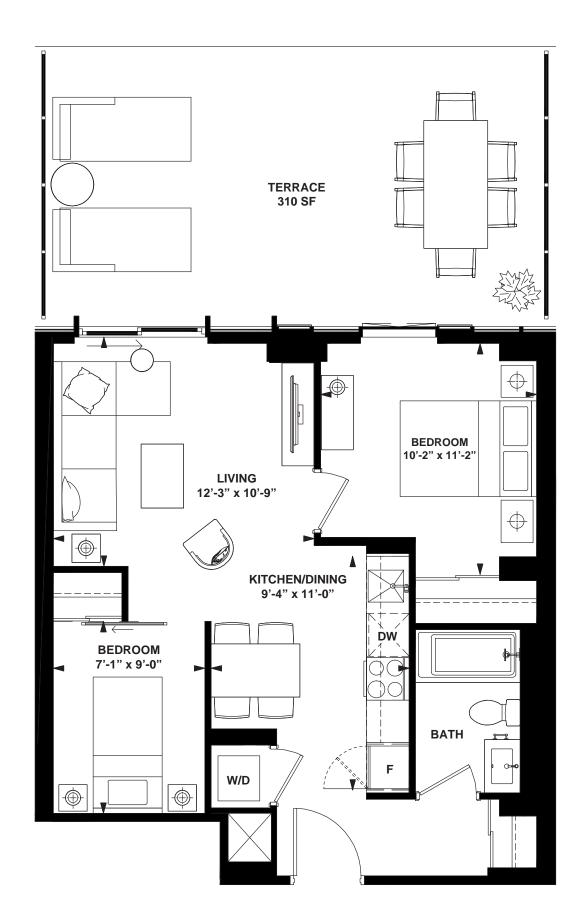

# MODEL N-89-7

1 Bedroom + Den

INTERIOR: 566 SF

INTERIOR: 566 SF

1 Bedroom + Flex

INTERIOR: 737 SF

INTERIOR: 526 SF

1 Bedroom + Flex

INTERIOR: 737 SF

6th FLOOR

INTERIOR: 630 SF

INTERIOR: 526 SF

INTERIOR: 515 SF

INTERIOR: 515 SF

INTERIOR: 462 SF

1 Bedroom + Opt. Den