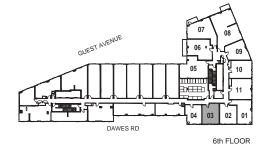

INTERIOR: 447 SF













INTERIOR: 493 SF











INTERIOR: 515 SF















INTERIOR: 550 SF















Studio

INTERIOR: 411 SF









INTERIOR: 447 SF













INTERIOR: 469 SF











INTERIOR: 531 SF





6th FLOOR



# MODEL N-89-7

1 Bedroom + Den

INTERIOR: 566 SF













INTERIOR: 566 SF















1 Bedroom + Flex

INTERIOR: 737 SF











INTERIOR: 526 SF











1 Bedroom + Flex

INTERIOR: 737 SF









6th FLOOR





INTERIOR: 630 SF







INTERIOR: 526 SF













INTERIOR: 515 SF















INTERIOR: 515 SF











INTERIOR: 462 SF









1 Bedroom + Opt. Den

INTERIOR: 600 SF











INTERIOR: 682 SF













INTERIOR: 710 SF









INTERIOR: 710 SF





INTERIOR: 595 SF











INTERIOR: 595 SF















2 Bedroom + Study

INTERIOR: 623 SF















2 Bedroom + Study

INTERIOR: 635 SF















INTERIOR: 1,055 SF





All rights reserved. Buildings and views not to scale. Some features and finishes herein are upgrades or are for illustrative purposes only and may not be available. Furniture is displayed for illustration purposes only. Layout does not necessarily reflect the electrical plan for the suite. Suites are sold unfurnished. Balcony, terrace and façade variations may apply, contact a sales representative for further details. Illustrations are artist's concept only. Prices and specifi