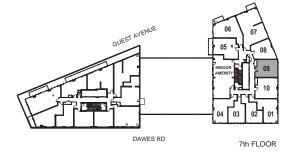

INTERIOR: 447 SF













INTERIOR: 493 SF











INTERIOR: 515 SF















INTERIOR: 550 SF















Studio

INTERIOR: 411 SF









INTERIOR: 447 SF













INTERIOR: 469 SF











INTERIOR: 531 SF





6th FLOOR



# MODEL N-89-7

1 Bedroom + Den

INTERIOR: 566 SF













INTERIOR: 566 SF















1 Bedroom + Flex

INTERIOR: 737 SF











INTERIOR: 526 SF











1 Bedroom + Flex

INTERIOR: 737 SF









6th FLOOR





INTERIOR: 630 SF







INTERIOR: 526 SF













INTERIOR: 515 SF















INTERIOR: 515 SF











INTERIOR: 462 SF









1 Bedroom + Opt. Den

INTERIOR: 600 SF











INTERIOR: 682 SF













INTERIOR: 710 SF









INTERIOR: 710 SF





INTERIOR: 595 SF











INTERIOR: 595 SF















2 Bedroom + Study

INTERIOR: 623 SF















2 Bedroom + Study

INTER