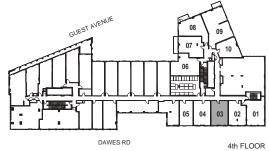

INTERIOR: 447 SF













INTERIOR: 493 SF











INTERIOR: 515 SF















INTERIOR: 550 SF















Studio

INTERIOR: 411 SF









INTERIOR: 447 SF













INTERIOR: 469 SF











INTERIOR: 531 SF





6th FLOOR



# MODEL N-89-7

1 Bedroom + Den

INTERIOR: 566 SF













INTERIOR: 566 SF















1 Bedroom + Flex

INTERIOR: 737 SF











INTERIOR: 526 SF











1 Bedroom + Flex

INTERIOR: 737 SF









6th FLOOR





INTERIOR: 630 SF







INTERIOR: 526 SF













INTERIOR: 515 SF















INTERIOR: 515 SF











INTERIOR: 462 SF









1 Bedroom + Opt. Den

INTERIOR: 600 SF











INTERIOR: 682 SF













INTERIOR: 710 SF









INTERIOR: 710 SF





INTERIOR: 595 SF











INTERIOR: 595 SF















2 Bedroom + Study

INTERIOR: 623 SF















2 Bedroom + Study

INTERIOR: 635 SF















INTERIOR: 1,055 SF





All rights reserved. Buildings and views not to scale. Some features and finishes herein are upgrades or are for illustrative purposes only and may not be available. Furniture is displayed for illustration