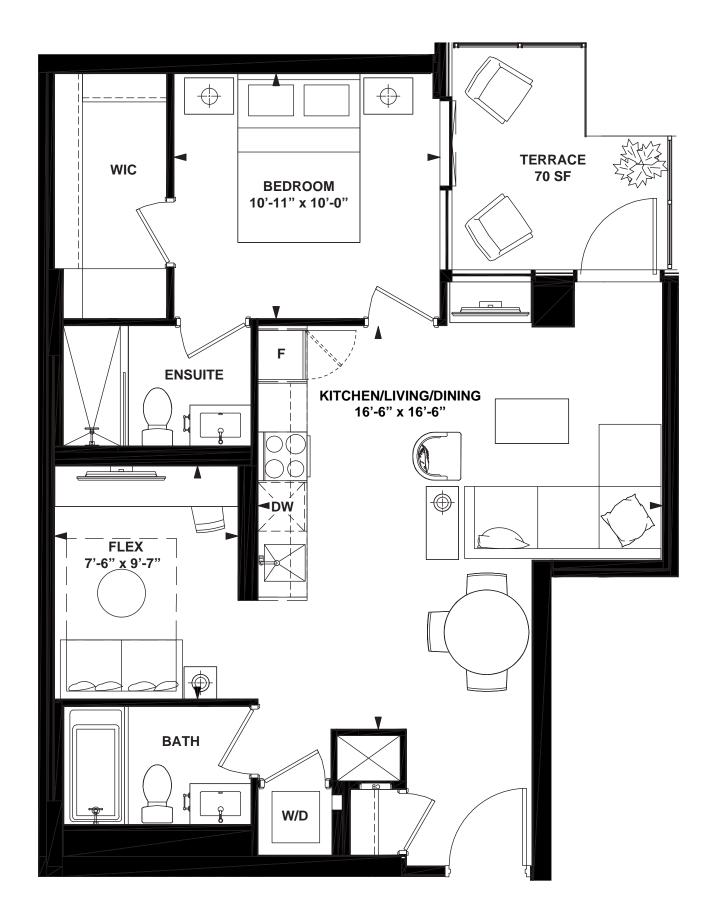

# MODEL N-89-7

1 Bedroom + Den

INTERIOR: 566 SF

INTERIOR: 566 SF

1 Bedroom + Flex

INTERIOR: 737 SF

INTERIOR: 526 SF

1 Bedroom + Flex

INTERIOR: 737 SF

6th FLOOR

INTERIOR: 630 SF

INTERIOR: 526 SF

INTERIOR: 515 SF

INTERIOR: 515 SF

INTERIOR: 462 SF

1 Bedroom + Opt. Den