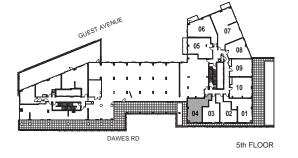

INTERIOR: 737 SF

6th FLOOR

INTERIOR: 630 SF

INTERIOR: 526 SF

INTERIOR: 515 SF

INTERIOR: 515 SF

INTERIOR: 462 SF

1 Bedroom + Opt. Den