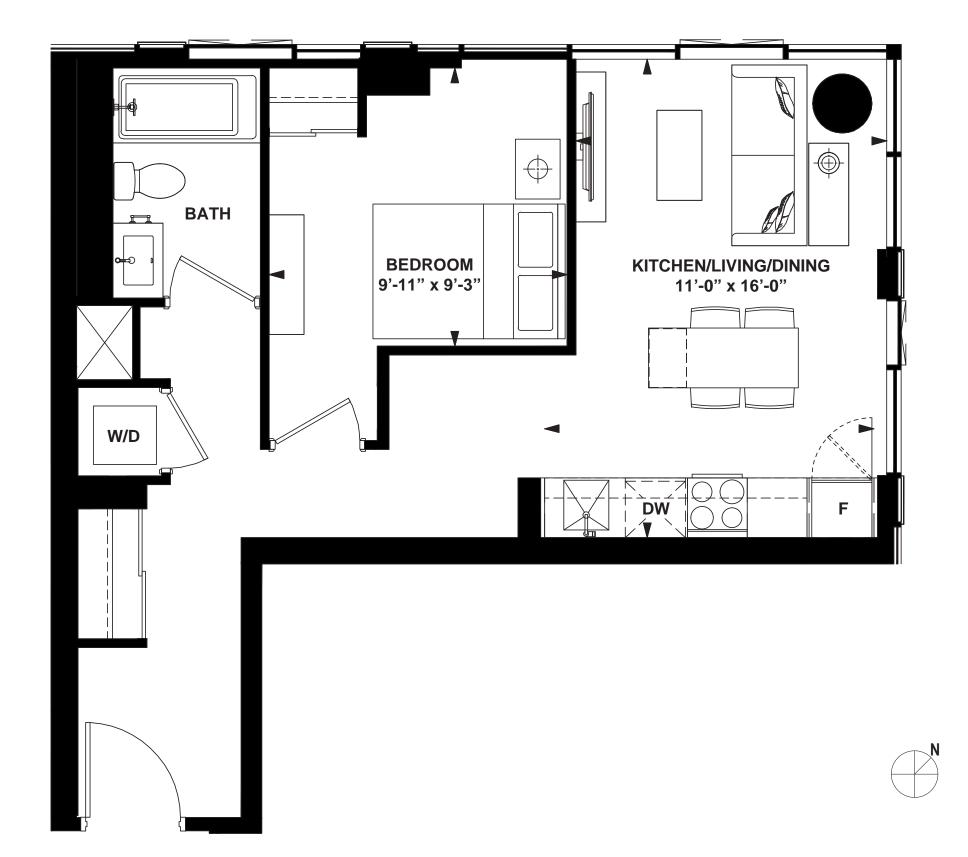

INTERIOR: 737 SF

6th FLOOR

INTERIOR: 630 SF

INTERIOR: 526 SF

INTERIOR: 515 SF

INTERIOR: 515 SF

INTERIOR: 462 SF

1 Bedroom + Opt. Den