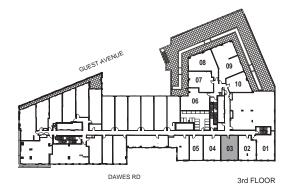

INTERIOR: 447 SF













INTERIOR: 493 SF











INTERIOR: 515 SF















INTERIOR: 550 SF















Studio

INTERIOR: 411 SF









INTERIOR: 447 SF













INTERIOR: 469 SF











INTERIOR: 531 SF





6th FLOOR



# MODEL N-89-7

1 Bedroom + Den

INTERIOR: 566 SF













INTERIOR: 566 SF















1 Bedroom + Flex

INTERIOR: 737 SF











INTERIOR: 526 SF











1 Bedroom + Flex

INTERIOR: 737 SF









6th FLOOR





INTERIOR: 630 SF







INTERIOR: 526 SF













INTERIOR: 515 SF















INTERIOR: 515 SF











INTERIOR: 462 SF









1 Bedroom + Opt. Den

INTERIOR: 600 SF











INTERIOR: 682 SF













INTERIOR: 710 SF









INTERIOR: 710 SF





INTERIOR: 595 SF











INTERIOR: 595 SF















2 Bedroom + Study

INTERIOR: 623 SF















2 Bedroom + Study

INTERIOR: 635 SF















INTERIOR: 1,055 SF





All rights reserved. Buildings and views not to scale. Some features and finishes herein are upgrades or are for illustrative purposes only and may not be available. Furniture is displayed for illustrati