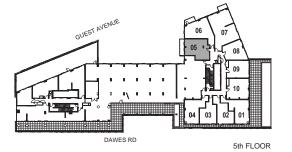

INTERIOR: 447 SF

INTERIOR: 493 SF

INTERIOR: 515 SF

INTERIOR: 550 SF

Studio

INTERIOR: 411 SF

INTERIOR: 447 SF

INTERIOR: 469 SF