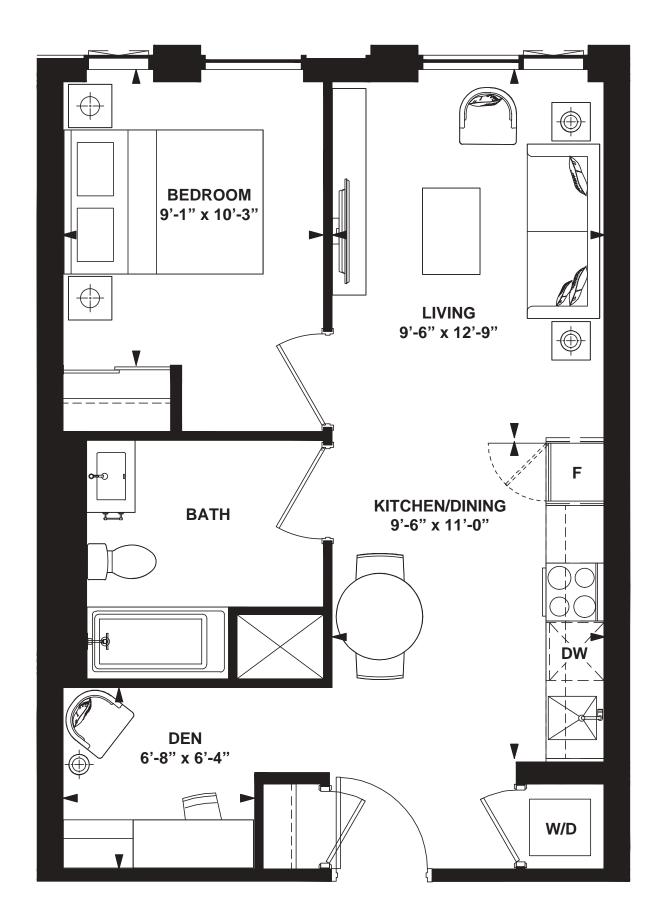

# MODEL N-89-7

1 Bedroom + Den

INTERIOR: 566 SF

INTERIOR: 566 SF

1 Bedroom + Flex

INTERIOR: 737 SF

INTERIOR: 526 SF

1 Bedroom + Flex