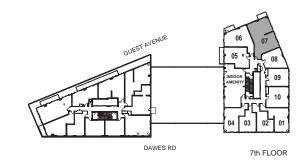

INTERIOR: 737 SF

6th FLOOR

INTERIOR: 630 SF

INTERIOR: 526 SF

INTERIOR: 515 SF

INTERIOR: 515 SF

INTERIOR: 462 SF

1 Bedroom + Opt. Den