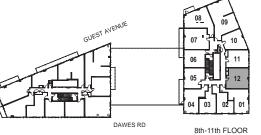

INTERIOR: 447 SF













INTERIOR: 493 SF











INTERIOR: 515 SF















INTERIOR: 550 SF















Studio

INTERIOR: 411 SF









INTERIOR: 447 SF













INTERIOR: 469 SF











INTERIOR: 531 SF





6th FLOOR



# MODEL N-89-7

1 Bedroom + Den

INTERIOR: 566 SF













INTERIOR: 566 SF















1 Bedroom + Flex

INTERIOR: 737 SF











INTERIOR: 526 SF











1 Bedroom + Flex

INTERIOR: 737 SF









6th FLOOR





INTERIOR: 630 SF







INTERIOR: 526 SF













INTERIOR: 515 SF















INTERIOR: 515 SF











INTERIOR: 462 SF









1 Bedroom + Opt. Den

INTERIOR: 600 SF











INTERIOR: 682 SF













INTERIOR: 710 SF









INTERIOR: 710 SF





INTERIOR: 595 SF











INTERIOR: 595 SF















2 Bedroom + Study

INTERIOR: 623 SF















2 Bedroom + Study

INTERIOR: 635 SF















INTERIOR: 1,055 SF





All rights reserved. Buildings and views not to scale. Some features and finishes herein are upgrades or are for illustrative purposes only and may not be available. Furniture is displayed for illustration purposes only. Layout does not necessarily reflect the electrical plan for the suite. Suites are sold unfurnished. Balcony, terrace and façade variations may apply, contact a sales representative for further details. Illustrations are artist's concept only. Prices and specifications subject to change without notice. E. & O.E. February 2022.



INTERIOR: 1,055 SF