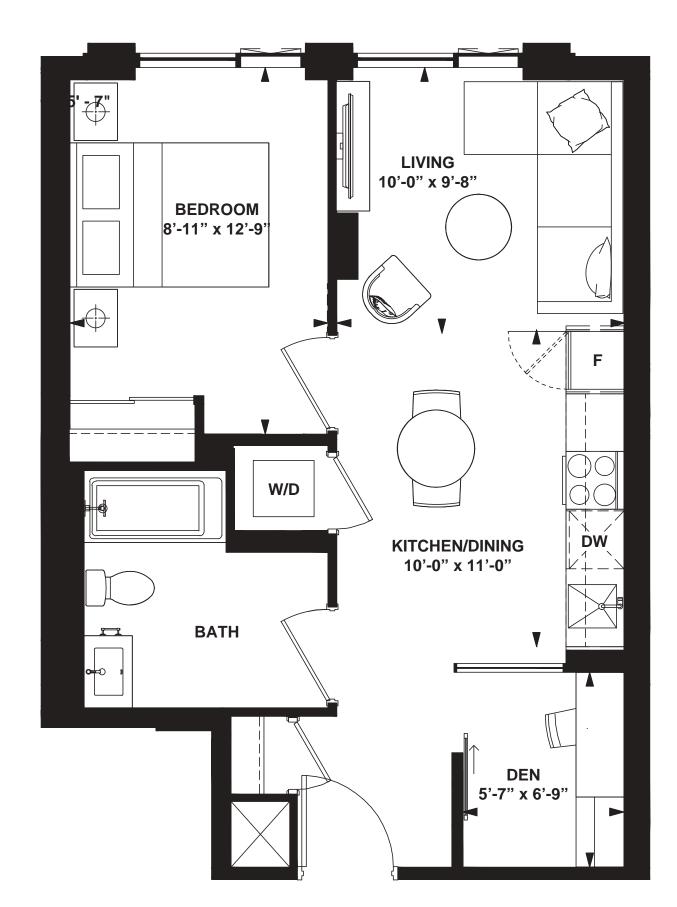

# MODEL N-89-7

1 Bedroom + Den

INTERIOR: 566 SF

INTERIOR: 566 SF

1 Bedroom + Flex

INTERIOR: 737 SF

INTERIOR: 526 SF

1 Bedroom + Flex