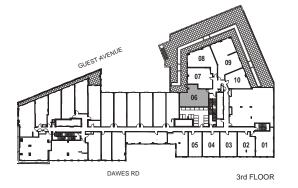

INTERIOR: 447 SF













INTERIOR: 493 SF











INTERIOR: 515 SF















INTERIOR: 550 SF















Studio

INTERIOR: 411 SF









INTERIOR: 447 SF













INTERIOR: 469 SF











INTERIOR: 531 SF





6th FLOOR



# MODEL N-89-7

1 Bedroom + Den

INTERIOR: 566 SF













INTERIOR: 566 SF















1 Bedroom + Flex

INTERIOR: 737 SF











INTERIOR: 526 SF











1 Bedroom + Flex

INTERIOR: 737 SF









6th FLOOR





INTERIOR: 630 SF







INTERIOR: 526 SF













INTERIOR: 515 SF















INTERIOR: 515 SF











INTERIOR: 462 SF









1 Bedroom + Opt. Den

INTERIOR: 600 SF











INTERIOR: 682 SF













INTERIOR: 710 SF









INTERIOR: 710 SF





INTERIOR: 595 SF











INTERIOR: 595 SF















2 Bedroom + Study

INTERIOR: 623 SF















2 Bedroom + Study

INTERIOR: 635 SF















INTERIOR: 1,055 SF





All rights reserved. Buildings and views not to scale. Some features and finishes herein are upgrades or are for illustrative purposes only and may not be available. Furniture is displayed for illustration purposes only. Layout does not necessarily refl