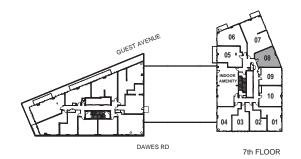

INTERIOR: 447 SF













INTERIOR: 493 SF











INTERIOR: 515 SF















INTERIOR: 550 SF















Studio

INTERIOR: 411 SF









INTERIOR: 447 SF













INTERIOR: 469 SF











INTERIOR: 531 SF





6th FLOOR



# MODEL N-89-7

1 Bedroom + Den

INTERIOR: 566 SF













INTERIOR: 566 SF















1 Bedroom + Flex

INTERIOR: 737 SF











INTERIOR: 526 SF











1 Bedroom + Flex

INTERIOR: 737 SF









6th FLOOR





INTERIOR: 630 SF







INTERIOR: 526 SF













INTERIOR: 515 SF















INTERIOR: 515 SF











INTERIOR: 462 SF









1 Bedroom + Opt. Den

INTERIOR: 600 SF











INTERIOR: 682 SF













INTERIOR: 710 SF









INTERIOR: 710 SF





INTERIOR: 595 SF











INTERIOR: 595 SF















2 Bedroom + Study

INTERIOR: 623 SF















2 Bedroom + Study

INTERIOR: 635 SF















INTERIOR: 1,055 SF





All rights reserved. Buildings and views not to scale. Some features and finishes herein are upgrades or are for illustrative purposes only and may not be available. Furniture is displayed for illustration purposes only. Layout does not necessarily reflect the electrical plan for the suite. Suites are sold unfurnished. Balcony, terrace and façade variations may apply, contact a sales representative for further details. I