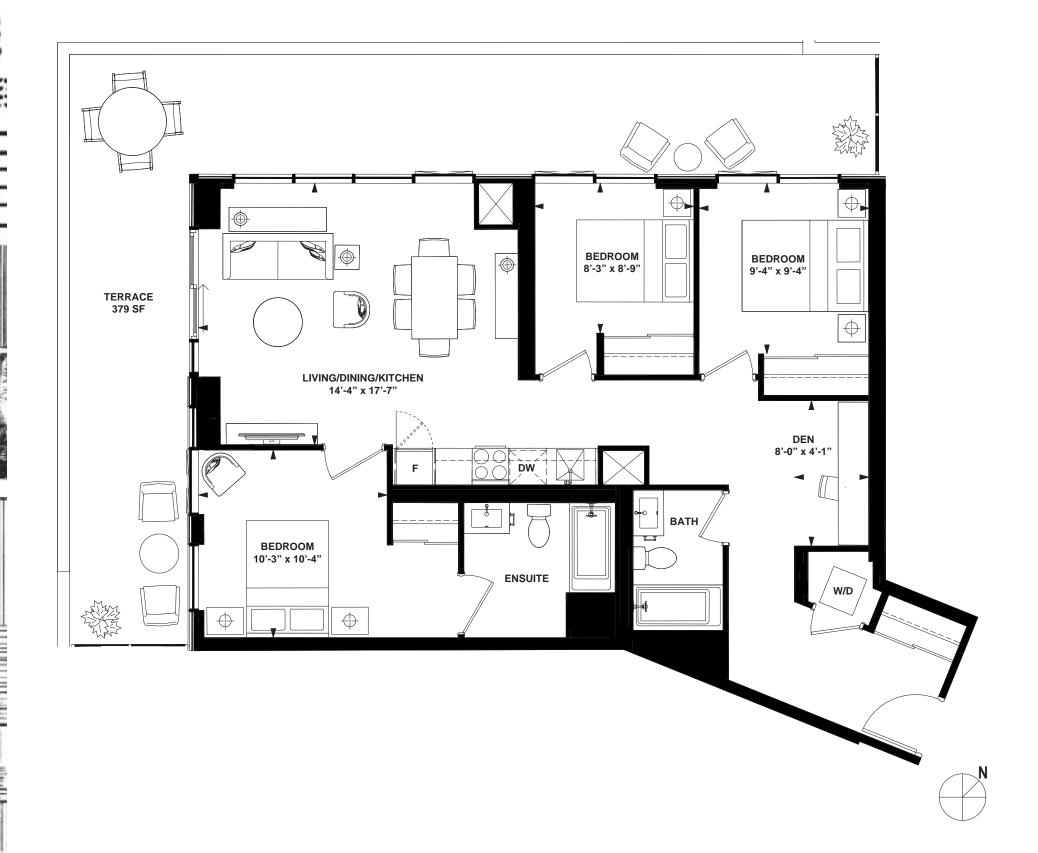

2 Bedroom + Study

INTERIOR: 635 SF

INTERIOR: 1,055 SF

All rights reserved. Buildings and views not to scale. Some features and finishes herein are upgrades or are for illustrative purposes only and may not be available. Furniture is displayed for illustration purposes only. Layout does not necessarily reflect the electrical plan for the suite. Suites are sold unfurnished. Balcony, terrace and façade variations may apply, contact a sales representative for further details. Illustrations are artist's concept only. Prices and specifications subject to change without notice. E. & O.E. February 2022.

INTERIOR: 1,055 SF