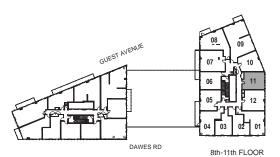

INTERIOR: 447 SF













INTERIOR: 493 SF











INTERIOR: 515 SF















INTERIOR: 550 SF















Studio

INTERIOR: 411 SF









INTERIOR: 447 SF













INTERIOR: 469 SF











INTERIOR: 531 SF





6th FLOOR



# MODEL N-89-7

1 Bedroom + Den

INTERIOR: 566 SF













INTERIOR: 566 SF















1 Bedroom + Flex

INTERIOR: 737 SF











INTERIOR: 526 SF











1 Bedroom + Flex

INTERIOR: 737 SF









6th FLOOR





INTERIOR: 630 SF







INTERIOR: 526 SF













INTERIOR: 515 SF















INTERIOR: 515 SF











INTERIOR: 462 SF









1 Bedroom + Opt. Den

INTERIOR: 600 SF











INTERIOR: 682 SF













INTERIOR: 710 SF









INTERIOR: 710 SF





INTERIOR: 595 SF











INTERIOR: 595 SF















2 Bedroom + Study

INTERIOR: 623 SF















2 Bedroom + Study

INTERIO