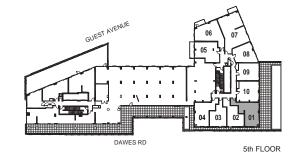

INTERIOR: 447 SF













INTERIOR: 493 SF











INTERIOR: 515 SF















INTERIOR: 550 SF















Studio

INTERIOR: 411 SF









INTERIOR: 447 SF













INTERIOR: 469 SF











INTERIOR: 531 SF





6th FLOOR



# MODEL N-89-7

1 Bedroom + Den

INTERIOR: 566 SF













INTERIOR: 566 SF















1 Bedroom + Flex

INTERIOR: 737 SF











INTERIOR: 526 SF











1 Bedroom + Flex

INTERIOR: 737 SF









6th FLOOR





INTERIOR: 630 SF







INTERIOR: 526 SF













INTERIOR: 515 SF















INTERIOR: 515 SF











INTERIOR: 462 SF









1 Bedroom + Opt. Den

INTERIOR: 600 SF











INTERIOR: 682 SF













INTERIOR: 710 SF









INTERIOR: 710 SF





INTERIOR: 595 SF











INTERIOR: 595 SF















2 Bedroom + Study

INTERIOR: 623 SF















2 Bedroom + Study

INTERIOR: 635 SF















INTERIOR: 1,055 SF





All rights reserved. Buildings and views not to scale. Some features and finishes herein are upgrades or are for illustrative purposes only and may not be available. Furniture is displayed for illustration purposes only. Layout does not necessarily reflect the electrical plan for the suite. Suites are sold unfurnished. Balcony, terrace and façade variations may ap