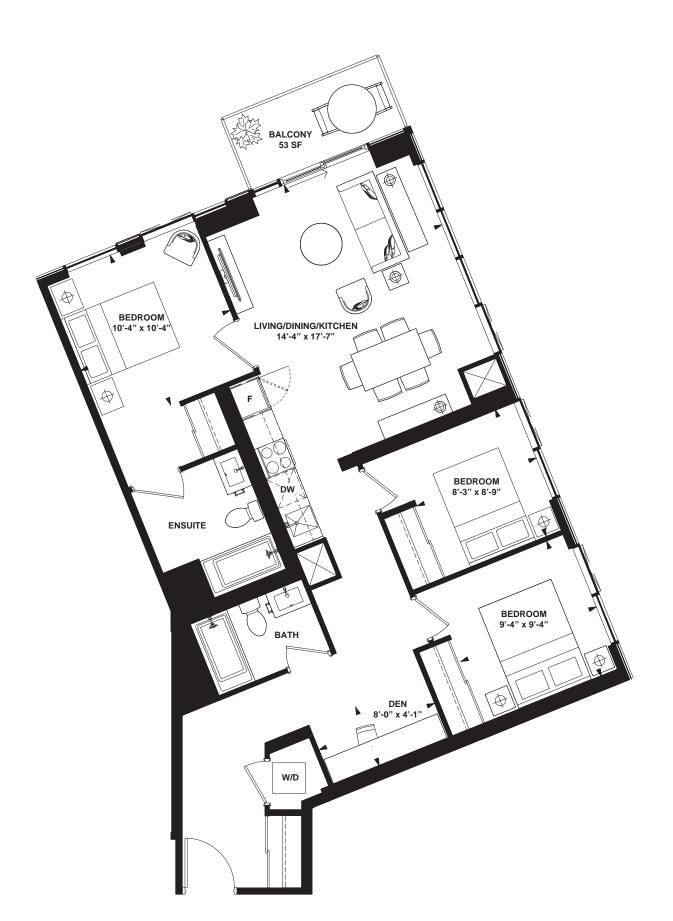

INTERIOR: 600 SF

INTERIOR: 682 SF

INTERIOR: 710 SF

INTERIOR: 710 SF

INTERIOR: 595 SF

INTERIOR: 595 SF

2 Bedroom + Study

INTERIOR: 623 SF