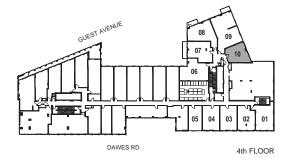

INTERIOR: 447 SF













INTERIOR: 493 SF











INTERIOR: 515 SF















INTERIOR: 550 SF















Studio

INTERIOR: 411 SF









INTERIOR: 447 SF













INTERIOR: 469 SF











INTERIOR: 531 SF





6th FLOOR



# MODEL N-89-7

1 Bedroom + Den

INTERIOR: 566 SF













INTERIOR: 566 SF















1 Bedroom + Flex

INTERIOR: 737 SF











INTERIOR: 526 SF











1 Bedroom + Flex

INTERIOR: 737 SF









6th FLOOR





INTERIOR: 630 SF







INTERIOR: 526 SF













INTERIOR: 515 SF















INTERIOR: 515 SF











INTERIOR: 462 SF









1 Bedroom + Opt. Den

INTERIOR: 600 SF











INTERIOR: 682 SF













INTERIOR: 710 SF









INTERIOR: 710 SF





INTERIOR: 595 SF











INTERIOR: 595 SF















2 Bedroom + Study

INTERIOR: 623 SF















2 Bedroom + Study

INTERIOR: 635 SF















INTERIOR: 1,055 SF





All rights reserved. Buildings and views not to scale. Some features and finishes herein are upgrades or are for illustrative purposes only and may not be available. Furniture is displayed for illustration purposes only. Layout does not necessarily reflect the electrical plan for the suite. Suites are sold unfurnished. Balcony, terrace and façade variations may apply, contact a sales repre