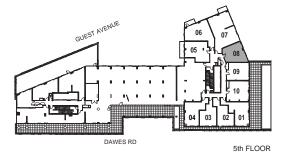

INTERIOR: 447 SF













INTERIOR: 493 SF











INTERIOR: 515 SF















INTERIOR: 550 SF















Studio

INTERIOR: 411 SF









INTERIOR: 447 SF













INTERIOR: 469 SF











INTERIOR: 531 SF





6th FLOOR



# MODEL N-89-7

1 Bedroom + Den

INTERIOR: 566 SF













INTERIOR: 566 SF















1 Bedroom + Flex

INTERIOR: 737 SF











INTERIOR: 526 SF











1 Bedroom + Flex

INTERIOR: 737 SF









6th FLOOR





INTERIOR: 630 SF







INTERIOR: 526 SF













INTERIOR: 515 SF















INTERIOR: 515 SF











INTERIOR: 462 SF









1 Bedroom + Opt. Den

INTERIOR: 600 SF











INTERIOR: 682 SF













INTERIOR: 710 SF









INTERIOR: 710 SF





INTERIOR: 595 SF











INTERIOR: 595 SF















2 Bedroom + Study

INTERIOR: 623 SF















2 Bedroom + Study

INTERIOR: 635 SF















INTERIOR: 1,055 SF





All rights reserved. Buildings and views not to scale. Some features and finishes herein are upgrades or are for illustrative purposes only and may not be available. Furniture is displayed for illustration purposes only. Layout does not necessarily reflect the electrical plan for the suite. Suites are sold unfurnished. Balcony, terrace and façade variations may apply, contact a sales representative for further detail