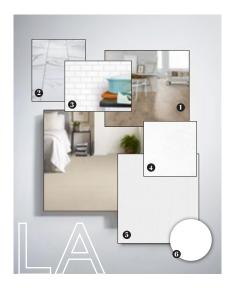

(Type NY or LA)

- **FLOORING** LVP – Divine Quest Freshman (main level)
- LVT Divine Passage La Dolce Vida (laundry / bathrooms)
- TILE White Subway Tile (kitchen back splash / shower walls)
- COUNTERTOPS Quartz - GS Imports Glacier White (kitchen / bathrooms)
- **CABINETRY** Grey - HAZE (H57) (kitchen)
- **PAINT** Spray River 1048W (walls)
- Architectural White C2 516 (trim)