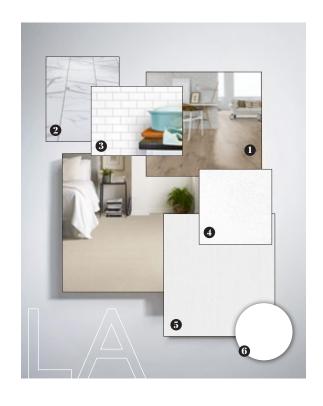

(Type NY or LA)

- **FLOORING** LVP – Divine Quest Freshman (main level)
- LVT Divine Passage La Dolce Vida (laundry / bathrooms)
- TILE White Subway Tile (kitchen back splash / shower walls)
- COUNTERTOPS Quartz - GS Imports Glacier White (kitchen / bathrooms)
- **CABINETRY** Grey - HAZE (H57) (kitchen)
- **PAINT** Spray River 1048W (walls)
- Architectural White C2 516 (trim)