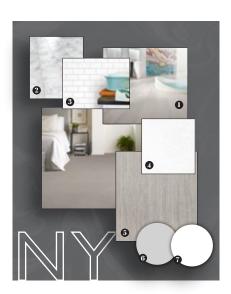

**BATH HARDWARE** 

Qube (Chrome)

**PLUMBING** 

Kohler (Chrome) Fixtures

- **FLOORING** LVP - Divine Quest Willow XL (main level)
- LVT Divine Passage Cleopatra (laundry / bathrooms)
- TILE White Subway Tile (kitchen back splash / shower walls)
- **COUNTERTOPS** Quartz - GS Imports Glacier White (kitchen / bathrooms)
- **CABINETRY** White - CHILL (H56) (kitchen)
- **PAINT** Architectural White C2 - 516 (walls / trim)