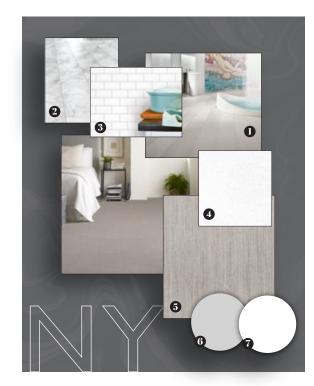

**BATH HARDWARE** 

Qube (Chrome)

**PLUMBING** 

Kohler (Chrome) Fixtures

- **FLOORING** LVP - Divine Quest Willow XL (main level)
- LVT Divine Passage Cleopatra (laundry / bathrooms)
- TILE White Subway Tile (kitchen back splash / shower walls)
- **COUNTERTOPS** Quartz - GS Imports Glacier White (kitchen / bathrooms)
- **CABINETRY** White - CHILL (H56) (kitchen)
- **PAINT** Architectural White C2 - 516 (walls / trim)