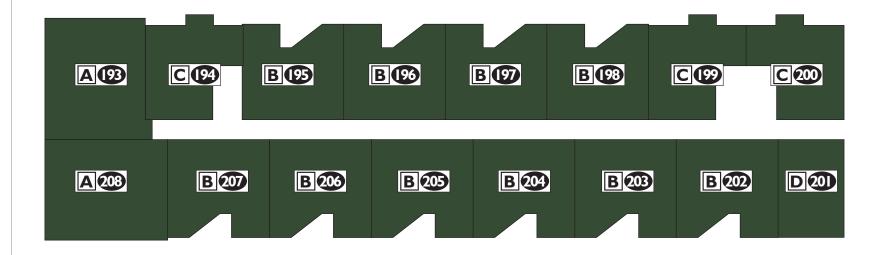

LEVEL 2

FLOOR PLAN

LEVEL 3

FLOOR PLAN

LEVEL 4

FLOOR PLAN

LEVEL 5

FLOOR PLAN

# LEGAL UNIT NO.

THE DEVELOPER AND BUILDER RESERVE THE RIGHT TO MAKE MODIFICATIONS AND CHANGES TO THE BUILDING, ANY UNIT, PARKING AREA AND STORAGE AREA DESIGN, SPECIFICATIONS, FEATURES AND FLOOR PLANS IN ORDER TO MAINTAIN THE HIGH STANDARDS OF THIS DEVELOPMENT OR TO COMPLY WITH MUNICIPAL REQUIREMENTS. THE SQUARE FOOTAGE AND ROOM DIMENSIONS ARE BASED ON ARCHITECTURAL DRAWINGS AND MEASUREMENTS. THE LOCATION OF UTILITIES MAY NOT BE ACCURATELY DEPICTED HEREIN. FURNITURE LAYOUTS DEPICT STANDARD FURNISHING SIZES AND ARE INTENDED FOR REFERENCE ONLY, ALL SIZES AND DIMENSIONS ARE APPROXIMATE AND ACTUAL AREA AND DIMENSIONS MAY VARY FROM THE PRELIMINARY PLANS TO THE FINAL SURVEY, ERRORS AND OMISSIONS EXCEPTED. IN THE EVENT OF DISCREPANCY BETWEEN THE MARKETING DOCUMENTS AND THE PURCHASE CONTRACT, WILL PREVAIL PROJECT PROUDLY MARKETED BY TRUMAN.