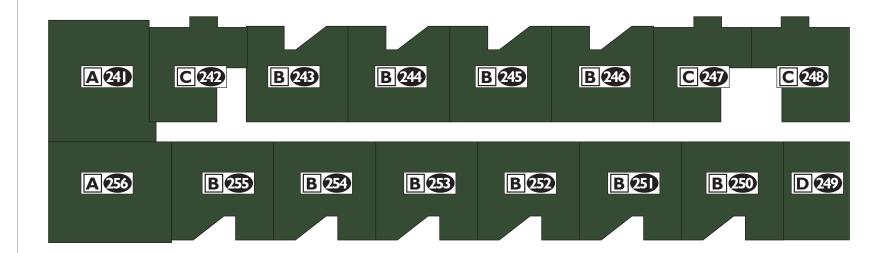

LEVEL I

FLOOR PLAN

# LEGAL UNIT NO.

THE DEVELOPER AND BUILDER RESERVE THE RIGHT TO MAKE MODIFICATIONS AND CHANGES TO THE BUILDING, ANY UNIT, PARKING AREA AND STORAGE AREA DESIGN, SPECIFICATIONS, FEATURES AND FLOOR PLANS IN ORDER TO MAINTAIN THE HIGH STANDARDS OF THIS DEVELOPMENT OR TO COMPLY WITH MUNICIPAL REQUIREMENTS. THE SQUARE FOOTAGE AND ROOM DIMENSIONS ARE BASED ON ARCHITECTURAL DRAWINGS AND MEASUREMENTS. THE LOCATION OF UTILITIES MAY NOT BE ACCURATELY DEPICTED HEREIN. FURNITURE LAYOUTS DEPICT STANDARD FURNISHING SIZES AND ARCHITECTURAL DRAWINGS AND MEASUREMENTS. THE FURNISH LOCATION OF UTILITIES MAY NOT BE ACCURATELY DEPICTED HEREIN. FURNITURE LAYOUTS DEPICT STANDARD FURNISHING SIZES AND ARCHITECTURAL DRAWINGS AND DIMENSIONS MAY VARY FROM THE PRELIMINARY PLANS TO THE FINAL SURVEY. ERRORS AND OMISSIONS EXCEPTED. IN THE EVENT OF DISCREPANCY BETWEEN THE MARKETING DOCUMENTS AND THE PURCHASE CONTRACT, THE PURCHASE CONTRACT, WILL PREVAIL PROJECT PROUDLY MARKETED BY TRUMAN.