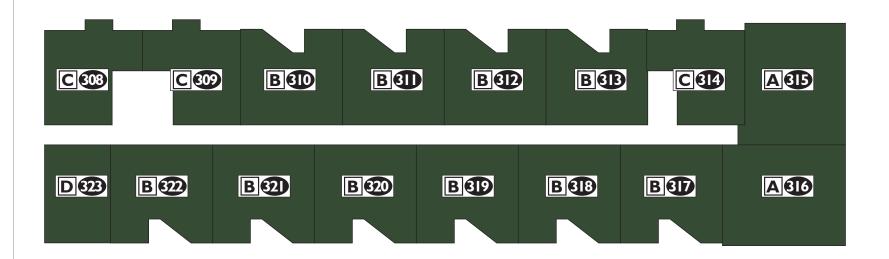

LEVEL 6

FLOOR PLAN

LEVEL I

FLOOR PLAN

# LEGAL UNIT NO.

THE DEVELOPER AND BUILDER RESERVE THE RIGHT TO MAKE MODIFICATIONS AND CHANGES TO THE BUILDING, ANY UNIT, PARKING AREA AND STORAGE AREA DESIGN, SPECIFICATIONS, FEATURES AND FLOOR PLANS IN ORDER TO MAINTAIN THE HIGH STANDARDS OF THIS DEVELOPMENT OR TO COMPLY WITH MUNICIPAL REQUIREMENTS. THE SQUARE FOOTAGE AND ROOM DIMENSIONS ARE BASED ON ARCHITECTURAL DRAWINGS AND MEASUREMENTS. THE LOCATION OF UTILITIES MAY NOT BE ACCURATELY DEPICTED HEREIN. FURNITURE LAYOUTS DEPICT STANDARD FURNISHING SIZES AND ARE INTENDED FOR REFERENCE ONLY, ALL SIZES AND DIMENSIONS ARE APPROXIMATE AND ACTUAL AREA AND DIMENSIONS MAY VARY FROM THE PRELIMINARY PLANS TO THE FINAL SURVEY, ERRORS AND OMISSIONS EXCEPTED. IN THE EVENT OF DISCREPANCY BETWEEN THE MARKETING DOCUMENTS AND THE PURCHASE CONTRACT, WILL PREVAIL PROJECT PROUDLY MARKETED BY TRUMAN.