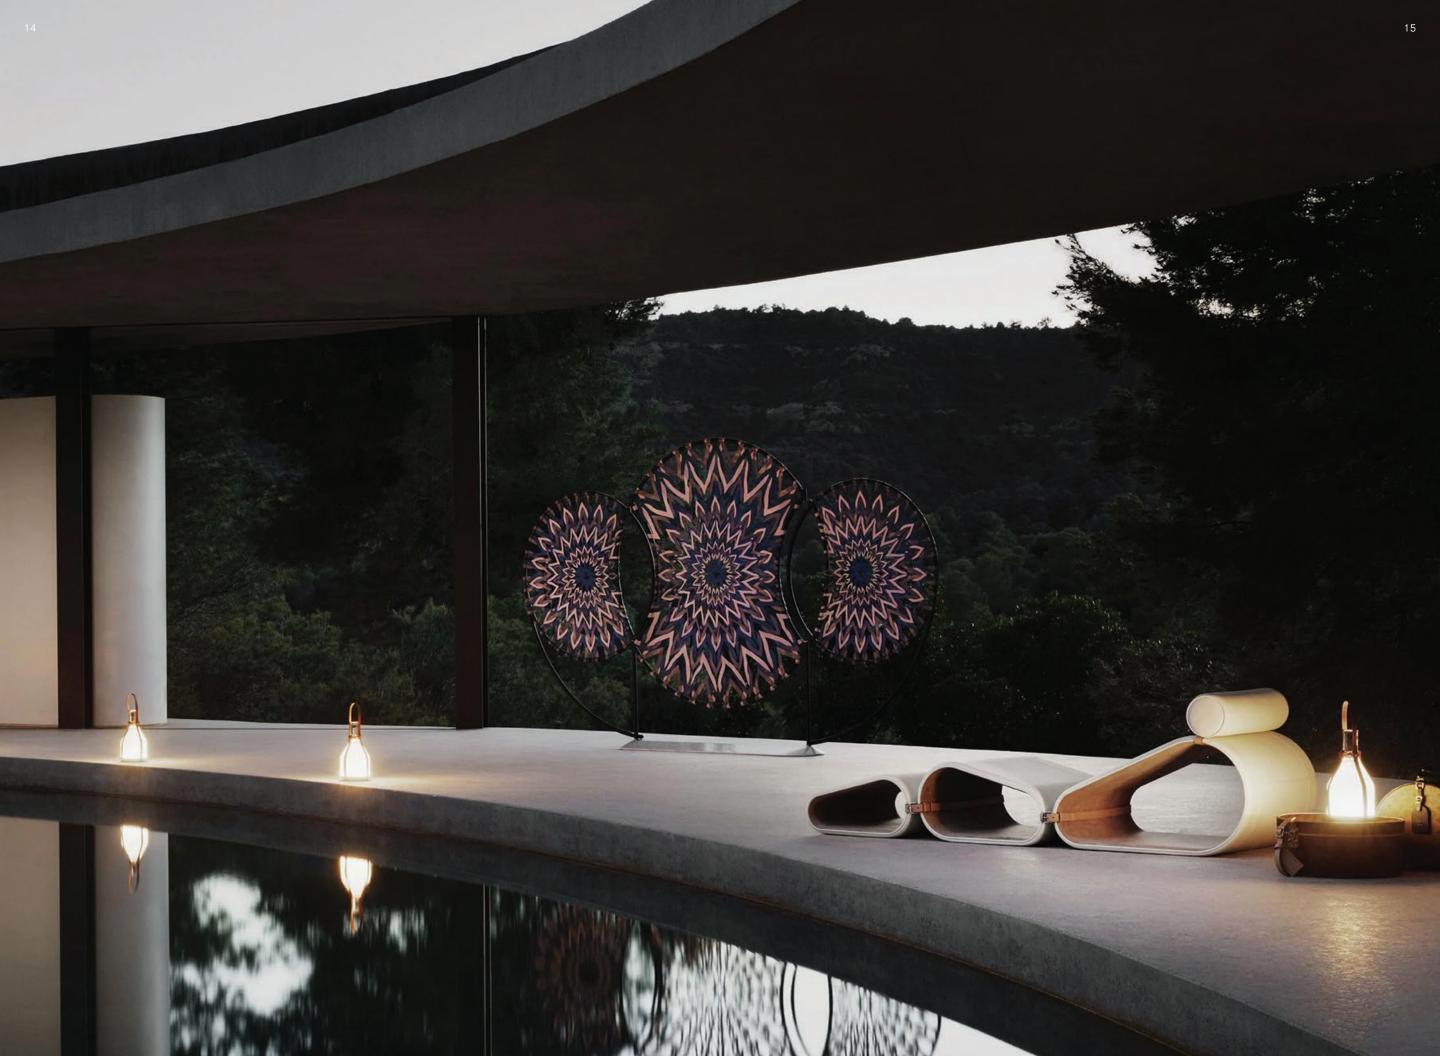

### Louis Vuitton.

EMBLEM is creating exquisite spaces inside the Design District featuring furnishings from the world's leading luxury fashion house, Louis Vuitton. The revered Louis Vuitton applies rigour and high standards to even the smallest details. In neutral or bright shades, Louis Vuitton furniture permeates the space, providing structure.