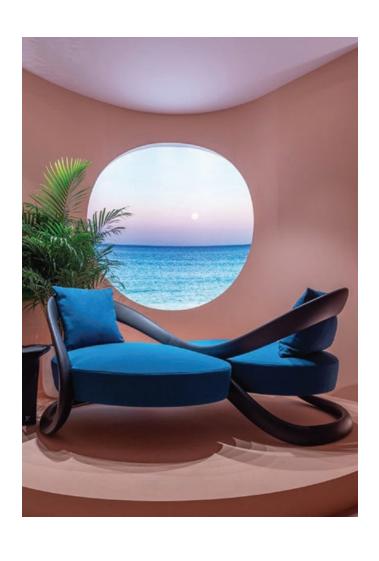

# Jesign

Interior designer Diego Burdi, Creative Director of Burdifilek, was inspired to create interiors that drew from nature's canvas – wood, stone, natural tones – to bring a certain nobility to the finishings. These warm, inviting spaces are intended to make visitors and residents feel comfortable and refreshed.