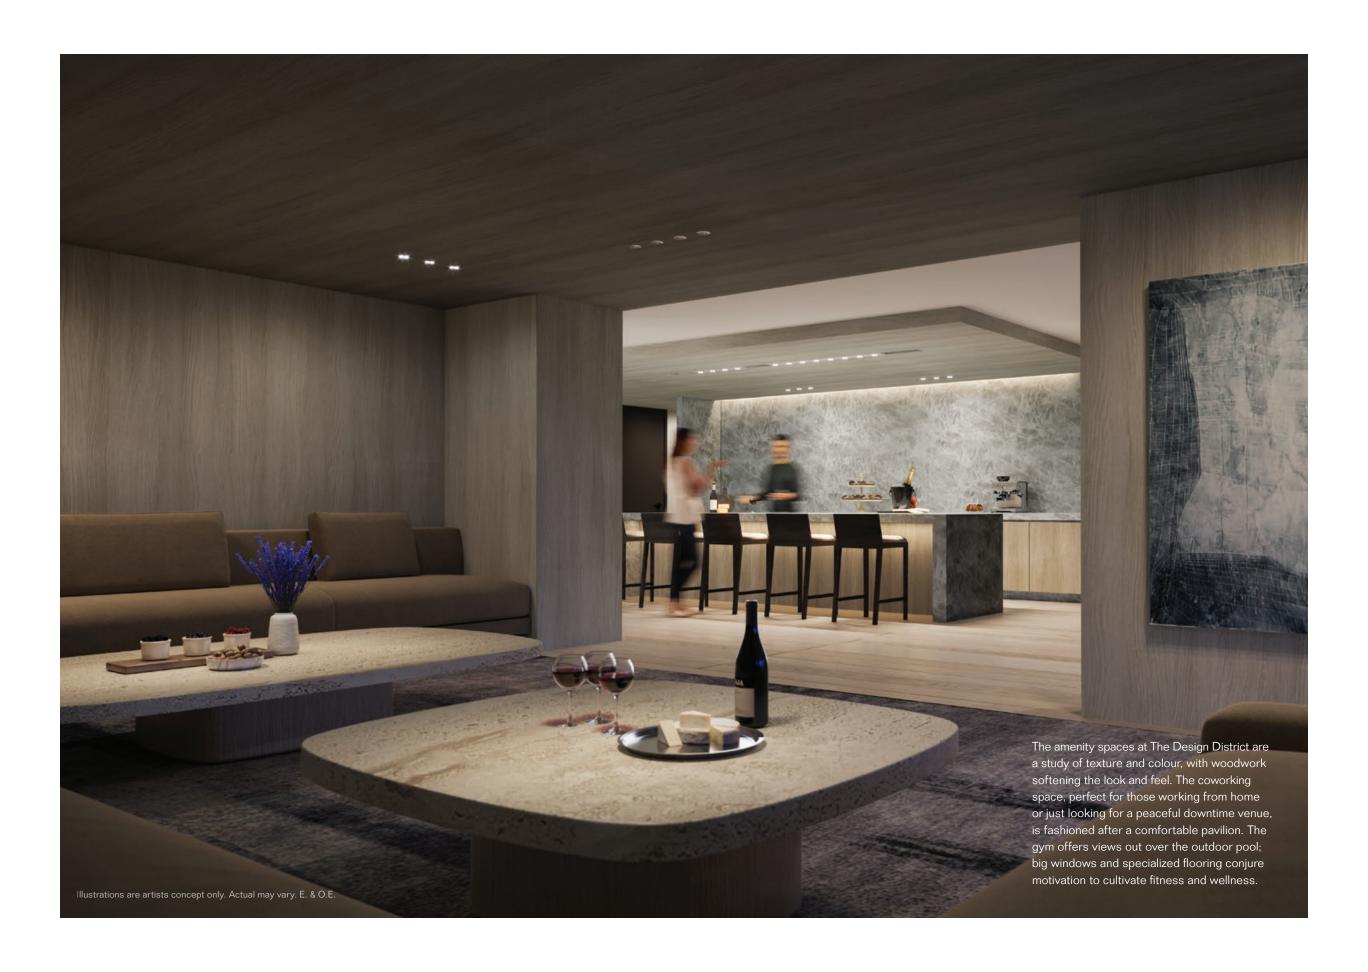

# Jesign

Interior designer Diego Burdi, Creative Director of Burdifilek, was inspired to create interiors that drew from nature's canvas – wood, stone, natural tones – to bring a certain nobility to the finishings. These warm, inviting spaces are intended to make visitors and residents feel comfortable and refreshed.