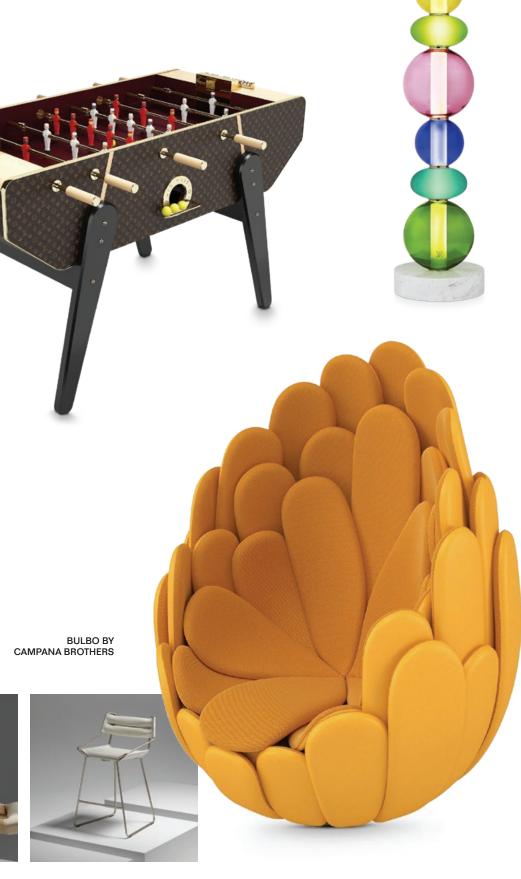

### Louis Vuitton.

EMBLEM is creating exquisite spaces inside the Design District featuring furnishings from the world's leading luxury fashion house, Louis Vuitton. The revered Louis Vuitton applies rigour and high standards to even the smallest details. In neutral or bright shades, Louis Vuitton furniture permeates the space, providing structure.

CANVAS FOOSBALL TABLE

TOTEM LUMINEUX BY STUDIO LV