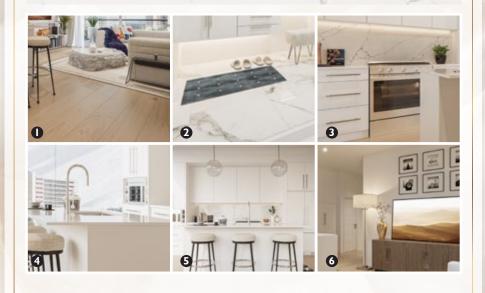

### **Flooring**

LVP – Divine Quest Willow XL (main level)

2. LVT – Divine Passage Cleopatra (laundry / bathrooms)

### Tile

3. White Quartz Tile (kitchen back splash)

### **Countertops**

4. Quartz – GS Imports Glacier White (kitchen / bathrooms)

### Cabinetry

5. White - Chill (H<sub>5</sub>6) (kitchen)

### **Paint**

6. Architectural White C2 – 516 (walls / trim)