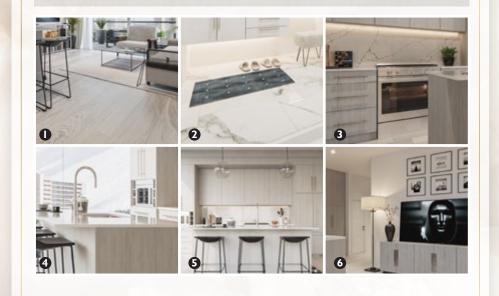

### **Flooring**

1. LVP – Divine Quest Willow XL (main level)

2. LVT – Divine Passage Cleopatra (laundry / bathrooms)

### Tile

3. White Quartz Tile (kitchen back splash)

### **Countertops**

4. Quartz – GS Imports Glacier White (kitchen / bathrooms)

#### Cabinetry

5. White - Haze (H57) (kitchen)

#### Paint

6. Architectural White C2 – 516 (trim)

7. Spray River 1048W (walls)

**SELECTION:** (Type NY or LA)