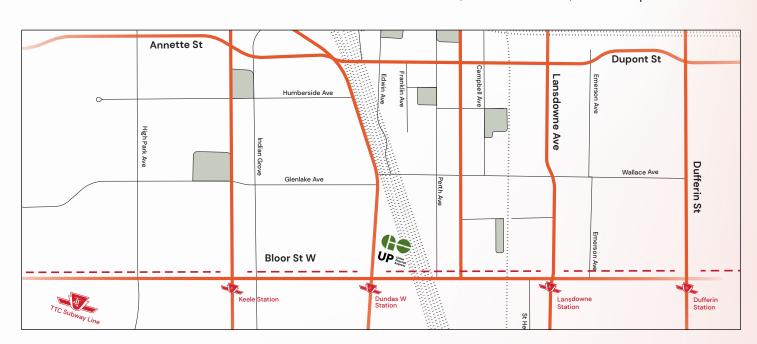

# Why Junction Triangle?

316 Junction Condos is within a 15-minute walk to Dundas West TTC, Lansdowne TTC, and UP Express.