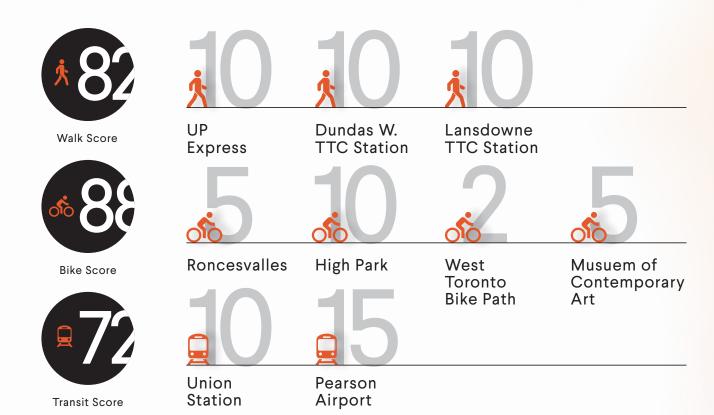

# Why Junction Triangle?

316 Junction Condos is within a 15-minute walk to Dundas West TTC, Lansdowne TTC, and UP Express.