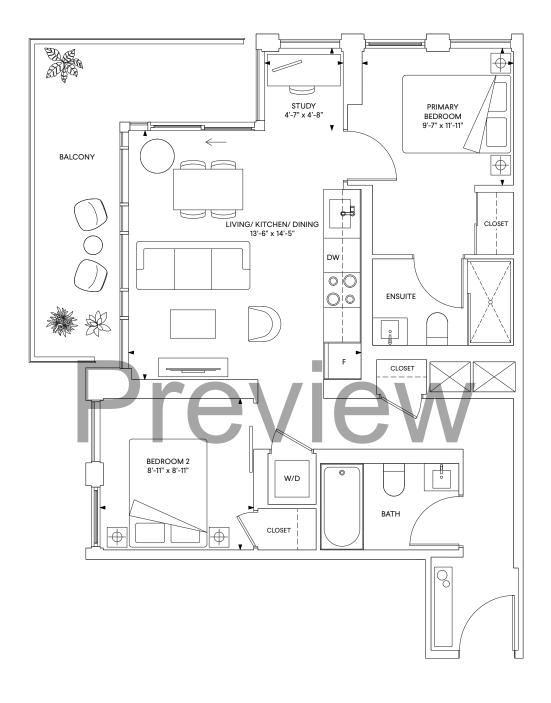

### E17 2 Bedroom

Interior: 826 sq.ft. Exterior: 27 sq.ft. Total: 853 sq.ft.

FLOORS 12-23 FLOOR 24

FLOORS 25-26

N7

E5
2 Bedroom + Study

Total: 661 sq.ft.