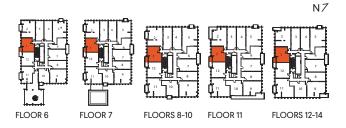

### D1 1 Bedroom + Den

Interior: 481 sq.ft. Exterior: 28 sq.ft. Total: 509 sq.ft.

# D3 1 Bedroom + Den

Interior: 518 sq.ft. Exterior: 85 sq.ft. Total: 603 sq.ft.

FLOOR 11

## D4 1 Bedroom + Den

Interior: 524 sq.ft. Exterior: 39 sq.ft. Total: 563 sq.ft.

FLOORS 15-23