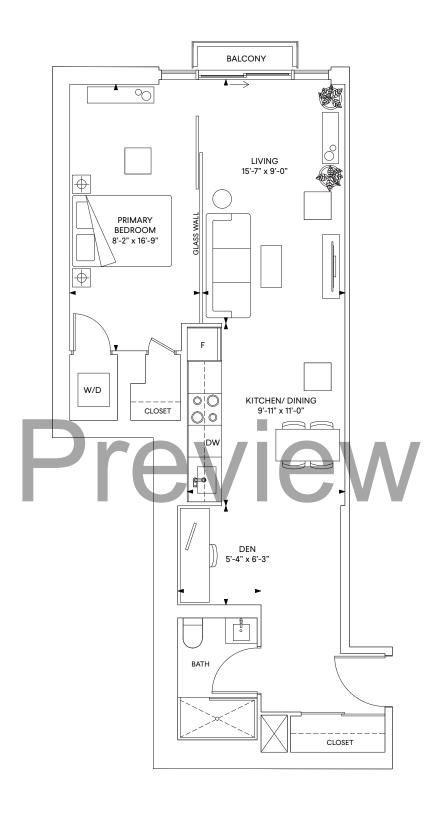

Interior: 518 sq.ft. Exterior: 85 sq.ft. Total: 603 sq.ft.



FLOOR 11





## D4 1 Bedroom + Den

Interior: 524 sq.ft. Exterior: 39 sq.ft. Total: 563 sq.ft.



FLOORS 15-23





# D5 1 Bedroom + Den

Interior: 524 sq.ft. Exterior: 36 sq.ft. Total: 560 sq.ft.







# D6 1 Bedroom + Den

Interior: 536 sq.ft. Exterior: 28 sq.ft. Total: 564 sq.ft.







D7
1 Bedroom + Den

Total: 549 sq.ft.



FLOORS 12-23





# D8 1 Bedroom + Den

Interior: 562 sq.ft. Exterior: 37 sq.ft. Total: 599 sq.ft.







D9
1 Bedroom + Den

Total: 608 sq.ft.









#### DIO 1 Bedroom + Den

Total: 615 sq.ft.







### D]] 1 Bedroom + Den

Interior: 617 sq.ft. Exterior: 213 sq.ft. Total: 830 sq.ft.







## D12 1 Bedroom + Den

Total: 656 sq.ft.







Interior: 714 sq.ft. Exterior: 8 sq.ft. Total: 722 sq.ft.









Total: 457 sq.ft.









B2
1 Bedroom

Total: 458 sq.ft.





# B3 1 Bedroom

Interior: 461 sq.ft. Exterior: 37 sq.ft. Total: 498 sq.ft.









Total: 462 sq.ft.









Total: 485 sq.ft.









Total: 489 sq.ft.









Total: 495 sq.ft.







# B8 1 Bedroom

Interior: 502 sq.ft. Exterior: 211 sq.ft. Total: 713 sq.ft.









Total: 503 sq.ft.









Total: 503 sq.ft.









## BIO 1 Bedroom

Total: 511 sq.ft.







Total: 515 sq.ft.









Total: 515 sq.ft.









Total: 528 sq.ft.









Total: 528 sq.ft.







# B13 1 Bedroom

Interior: 535 sq.ft. Exterior: 209 sq.ft. Total: 744 sq.ft.









BI4
1 Bedroom

Total: 568 sq.ft.







#### El 2 Bedroom

Total: 593 sq.ft.





# E2 2 Bedroom

Interior: 617 sq.ft. Exterior: 26 sq.ft. Total: 643 sq.ft.