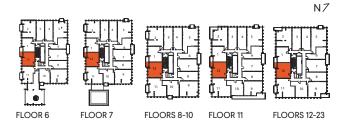

# D3 1 Bedroom + Den

Interior: 518 sq.ft. Exterior: 85 sq.ft. Total: 603 sq.ft.

FLOOR 11

## D4 1 Bedroom + Den

Interior: 524 sq.ft. Exterior: 39 sq.ft. Total: 563 sq.ft.

FLOORS 15-23