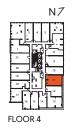

## D4 1 Bedroom + Den

Interior: 524 sq.ft. Exterior: 39 sq.ft. Total: 563 sq.ft.

FLOORS 15-23