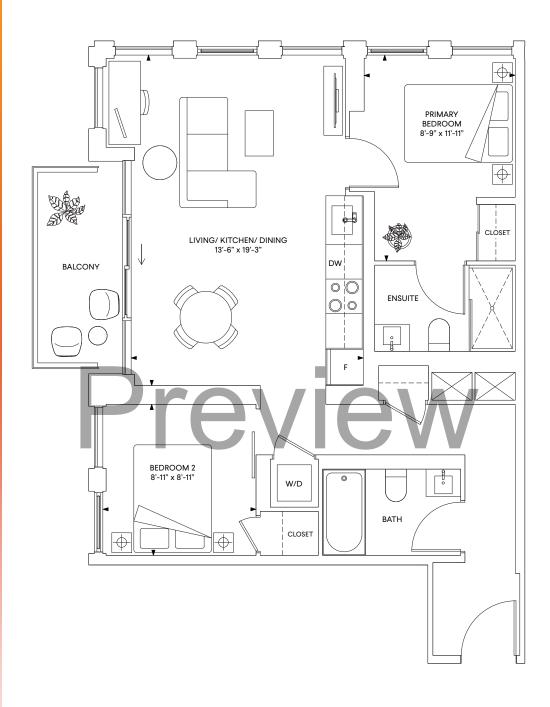

### E16 2 Bedroom

Interior: 761 sq.ft. Exterior: 148 - 222 sq.ft. Total: 909 - 983 sq.ft.

FLOOR 24

FLOORS 25-26

N7