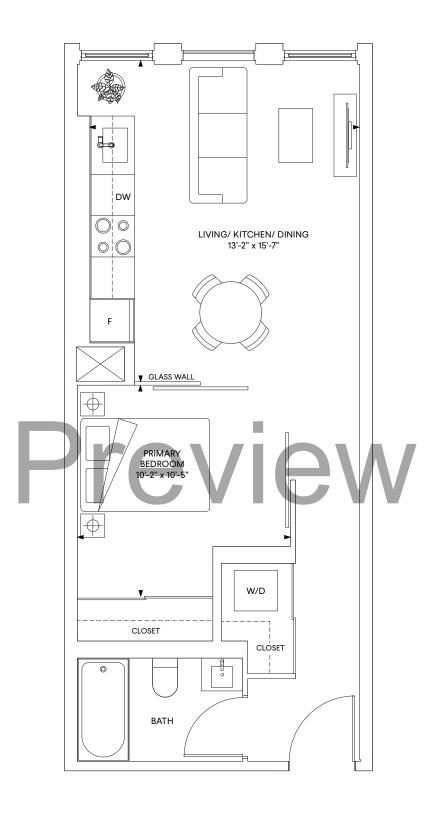

.ft.







D9
1 Bedroom + Den

Total: 608 sq.ft.









#### DIO 1 Bedroom + Den

Total: 615 sq.ft.







### D]] 1 Bedroom + Den

Interior: 617 sq.ft. Exterior: 213 sq.ft. Total: 830 sq.ft.







## D12 1 Bedroom + Den

Total: 656 sq.ft.







Interior: 714 sq.ft. Exterior: 8 sq.ft. Total: 722 sq.ft.









Total: 457 sq.ft.









B2
1 Bedroom

Total: 458 sq.ft.





# B3 1 Bedroom

Interior: 461 sq.ft. Exterior: 37 sq.ft. Total: 498 sq.ft.









Total: 462 sq.ft.









Total: 485 sq.ft.









Total: 489 sq.ft.









Total: 495 sq.ft.







# B8 1 Bedroom

Interior: 502 sq.ft. Exterior: 211 sq.ft. Total: 713 sq.ft.









Total: 503 sq.ft.









Total: 503 sq.ft.









## BIO 1 Bedroom

Total: 511 sq.ft.







Total: 515 sq.ft.









Total: 515 sq.ft.









Total: 528 sq.ft.









Total: 528 sq.ft.







# B13 1 Bedroom

Interior: 535 sq.ft. Exterior: 209 sq.ft. Total: 744 sq.ft.









BI4
1 Bedroom

Total: 568 sq.ft.







#### El 2 Bedroom

Total: 593 sq.ft.





# E2 2 Bedroom

Interior: 617 sq.ft. Exterior: 26 sq.ft. Total: 643 sq.ft.









E3
2 Bedroom

Total: 632 sq.ft.







#### E4 2 Bedroom

Interior: 657 sq.ft. Exterior: 52 sq.ft. Total: 709 sq.ft.







Total: 670 sq.ft.









#### E7 2 Bedroom

Interior: 676 sq.ft. Exterior: 209 sq.ft. Total: 885 sq.ft.



FLOOR 11





## E9 2 Bedroom

Interior: 712 sq.ft. Exterior: 117 sq.ft. Total: 829 sq.ft.



FLOOR 11





## E10 2 Bedroom

Interior: 712 sq.ft. Exterior: 62 sq.ft. Total: 774 sq.ft.



FLOORS 12-23





### Ell 2 Bedroom

Interior: 733 sq.ft. Exterior: