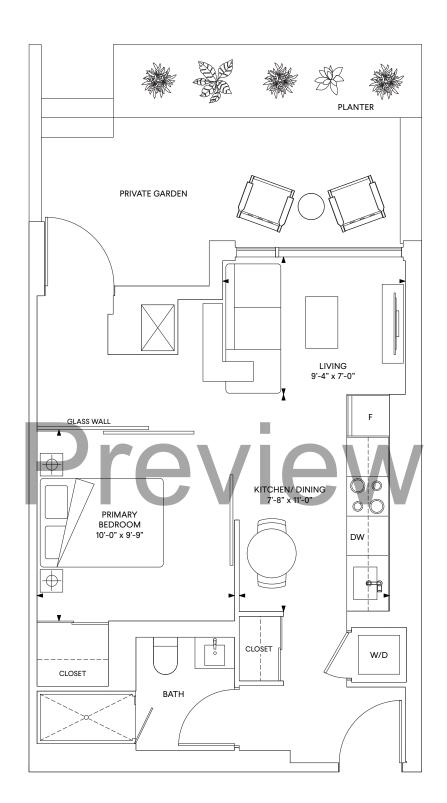

### E17 2 Bedroom

Interior: 826 sq.ft. Exterior: 27 sq.ft. Total: 853 sq.ft.

FLOORS 12-23 FLOOR 24

FLOORS 25-26

N7

E5
2 Bedroom + Study

Total: 661 sq.ft.