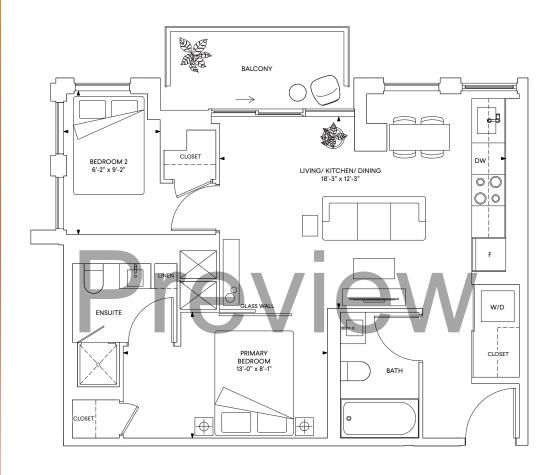

## E9 2 Bedroom

Interior: 712 sq.ft. Exterior: 117 sq.ft. Total: 829 sq.ft.

FLOOR 11