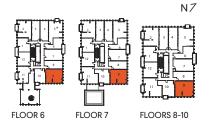

# D6 1 Bedroom + Den

Interior: 536 sq.ft. Exterior: 28 sq.ft. Total: 564 sq.ft.

D7
1 Bedroom + Den

Total: 549 sq.ft.

FLOORS 12-23