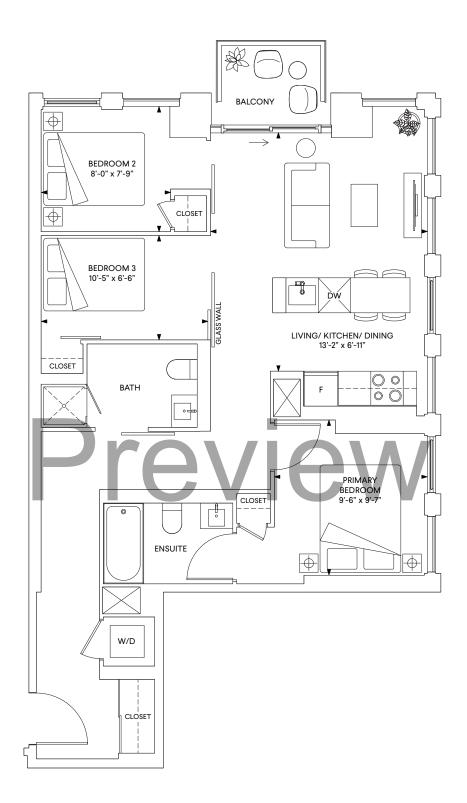

## F5 3 Bedroom

Interior: 897 sq.ft. Exterior: 58 - 168 sq.ft. Total: 955 - 1065 sq.ft. N7

FLOOR 24

FLOORS 25-26