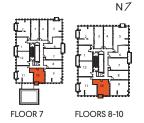

# D3 1 Bedroom + Den

Interior: 518 sq.ft. Exterior: 85 sq.ft. Total: 603 sq.ft.

FLOOR 11