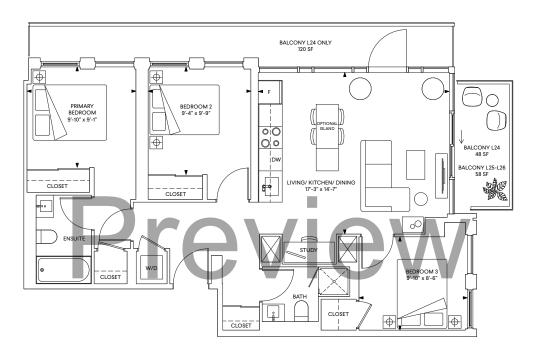

### E16 2 Bedroom

Interior: 761 sq.ft. Exterior: 148 - 222 sq.ft. Total: 909 - 983 sq.ft.

FLOOR 24

FLOORS 25-26

N7

### E17 2 Bedroom

Interior: 826 sq.ft. Exterior: 27 sq.ft. Total: 853 sq.ft.

FLOORS 12-23 FLOOR 24

FLOORS 25-26

N7

E5
2 Bedroom + Study

Total: 661 sq.ft.

## F5 3 Bedroom

Interior: 897 sq.ft. Exterior: 58 - 168 sq.ft. Total: 955 - 1065 sq.ft. N7

FLOOR 24

FLOORS 25-26