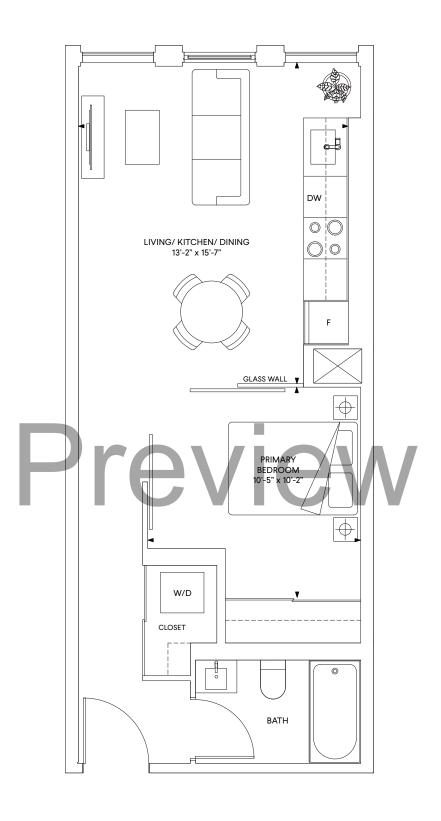

## BIO 1 Bedroom

Total: 511 sq.ft.

Total: 515 sq.ft.

Total: 515 sq.ft.

Total: 528 sq.ft.

Total: 528 sq.ft.