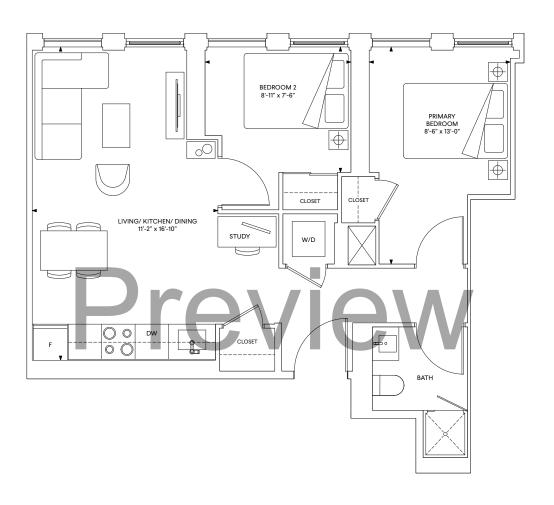

### E17 2 Bedroom

Interior: 826 sq.ft. Exterior: 27 sq.ft. Total: 853 sq.ft.

FLOORS 12-23 FLOOR 24

FLOORS 25-26

N7

E5
2 Bedroom + Study

Total: 661 sq.ft.

### F1 3 Bedroom

Interior: 792 sq.ft. Exterior: 52 sq.ft. Total: 844 sq.ft.