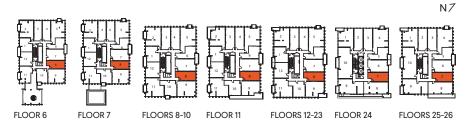

### E16 2 Bedroom

Interior: 761 sq.ft. Exterior: 148 - 222 sq.ft. Total: 909 - 983 sq.ft.

FLOOR 24

FLOORS 25-26

N7

### E17 2 Bedroom

Interior: 826 sq.ft. Exterior: 27 sq.ft. Total: 853 sq.ft.

FLOORS 12-23 FLOOR 24

FLOORS 25-26

N7

E5
2 Bedroom + Study

Total: 661 sq.ft.