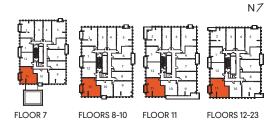

## F6 3 Bedroom

Interior: 1086 sq.ft. Exterior: 73 sq.ft. Total: 1159 sq.ft. N7

FLOOR 24

FLOORS 25-26