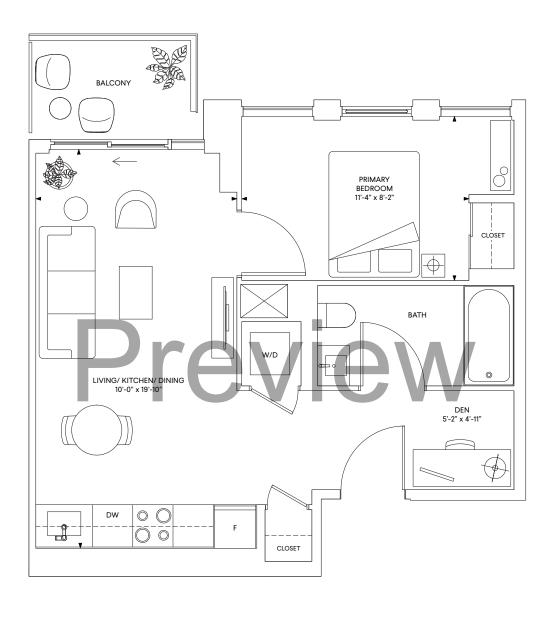

### E17 2 Bedroom

Interior: 826 sq.ft. Exterior: 27 sq.ft. Total: 853 sq.ft.

FLOORS 12-23 FLOOR 24

FLOORS 25-26

N7

E5
2 Bedroom + Study

Total: 661 sq.ft.