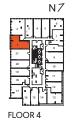

t necessarily reflect the electrical plan for the suite. Suites are sold unfurnished. Balcony, terrace and façade variations may apply, contact a sales representative for further details. Illustrations are artist's concept only. Prices and specifications subject to change without notice. E. & O.E. January 2023.

M A R L I N S P R I N G





# E14 2 Bedroom

Interior: 760 sq.ft. Exterior: 51 sq.ft. Total: 811 sq.ft.







# E15 2 Bedroom

Interior: 760 sq.ft. Exterior: 51 sq.ft. Total: 811 sq.ft.







### E16 2 Bedroom

Interior: 761 sq.ft. Exterior: 148 - 222 sq.ft. Total: 909 - 983 sq.ft.



FLOOR 24

FLOORS 25-26

N7



### E17 2 Bedroom

Interior: 826 sq.ft. Exterior: 27 sq.ft. Total: 853 sq.ft.



FLOORS 12-23 FLOOR 24

FLOORS 25-26

N7





E5
2 Bedroom + Study

Total: 661 sq.ft.







### F1 3 Bedroom

Interior: 792 sq.ft. Exterior: 52 sq.ft. Total: 844 sq.ft.





### F2 3 Bedroom

Interior: 827 sq.ft. Exterior: 28 sq.ft. Total: 855 sq.ft.







### F3 3 Bedroom

Interior: 827 sq.ft. Exterior: 28 sq.ft. Total: 855 sq.ft.









# F4 3 Bedroom

Total: 885 sq.ft.



M A R L I N S P R I N G





## F5 3 Bedroom

Interior: 897 sq.ft. Exterior: 58 - 168 sq.ft. Total: 955 - 1065 sq.ft. N7

FLOOR 24

FLOORS 25-26





## F6 3 Bedroom

Interior: 1086 sq.ft. Exterior: 73 sq.ft. Total: 1159 sq.ft. N7

FLOOR 24

FLOORS 25-26