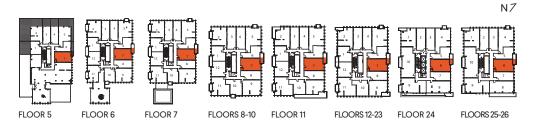

# D3 1 Bedroom + Den

Interior: 518 sq.ft. Exterior: 85 sq.ft. Total: 603 sq.ft.

FLOOR 11