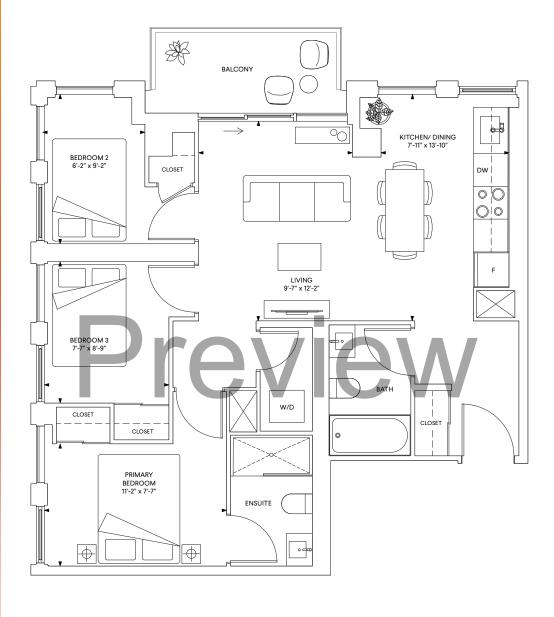

## F6 3 Bedroom

Interior: 1086 sq.ft. Exterior: 73 sq.ft. Total: 1159 sq.ft. N7

FLOOR 24

FLOORS 25-26