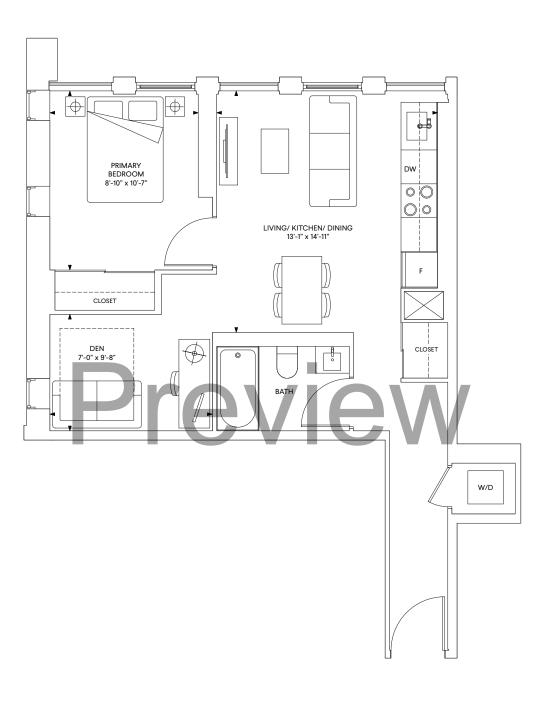

# BALCONY PRIMARY BEDROOM 8'-9" x 10'-10" LIVING/ KITCHEN/ DINING BATH DEN 6'-7" x 5'-9" W/D CLOSET