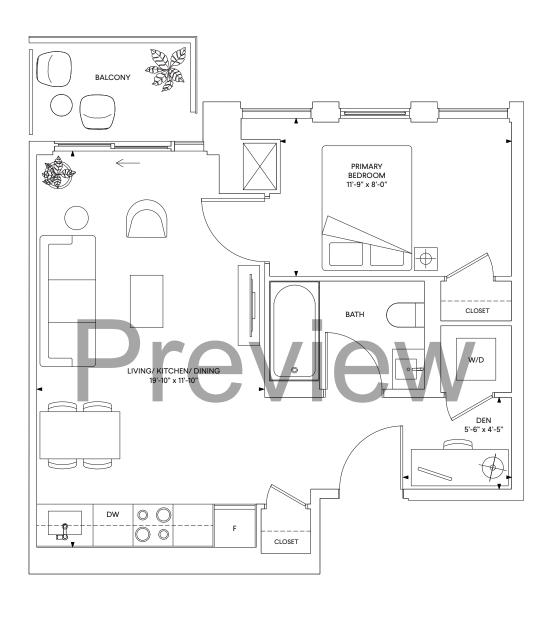

### E16 2 Bedroom

Interior: 761 sq.ft. Exterior: 148 - 222 sq.ft. Total: 909 - 983 sq.ft.

FLOOR 24

FLOORS 25-26

N7