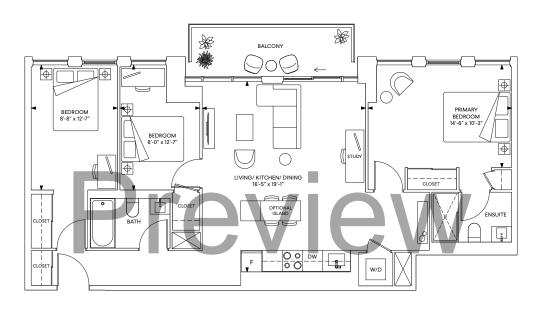

### F1 3 Bedroom

Interior: 792 sq.ft. Exterior: 52 sq.ft. Total: 844 sq.ft.

### F2 3 Bedroom

Interior: 827 sq.ft. Exterior: 28 sq.ft. Total: 855 sq.ft.

### F3 3 Bedroom

Interior: 827 sq.ft. Exterior: 28 sq.ft. Total: 855 sq.ft.