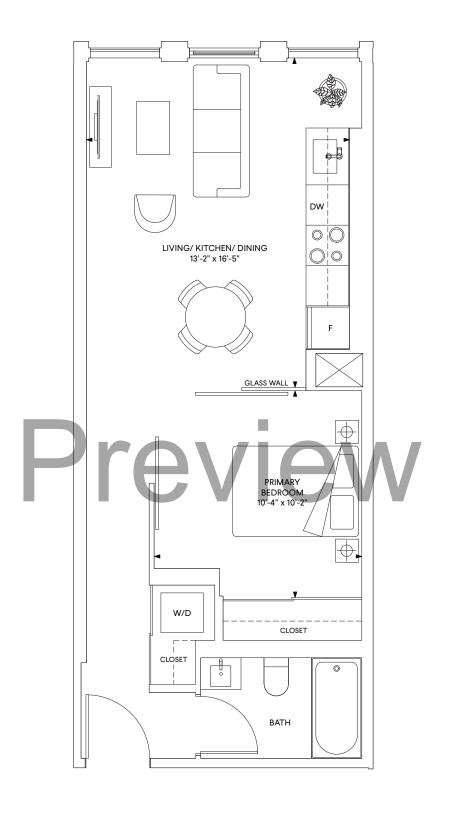

## BIO 1 Bedroom

Total: 511 sq.ft.

Total: 515 sq.ft.

Total: 515 sq.ft.

Total: 528 sq.ft.

Total: 528 sq.ft.