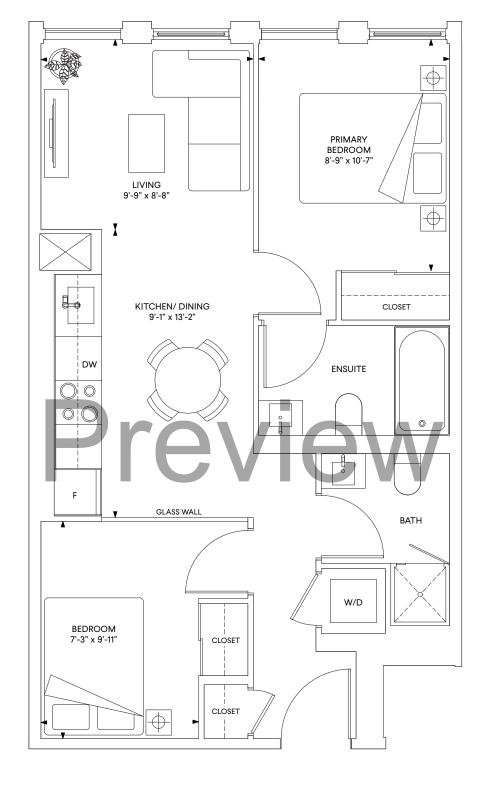

### D]] 1 Bedroom + Den

Interior: 617 sq.ft. Exterior: 213 sq.ft. Total: 830 sq.ft.