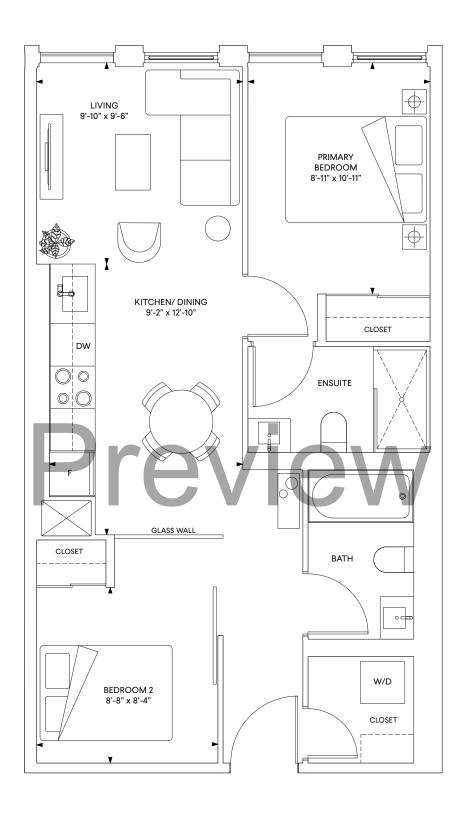

# E2 2 Bedroom

Interior: 617 sq.ft. Exterior: 26 sq.ft. Total: 643 sq.ft.

E3
2 Bedroom

Total: 632 sq.ft.