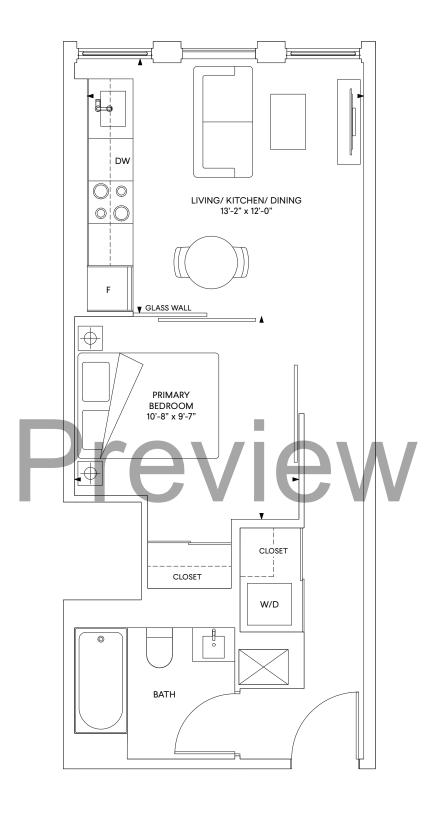

## BIO 1 Bedroom

Total: 511 sq.ft.

Total: 515 sq.ft.

Total: 515 sq.ft.

Total: 528 sq.ft.

Total: 528 sq.ft.