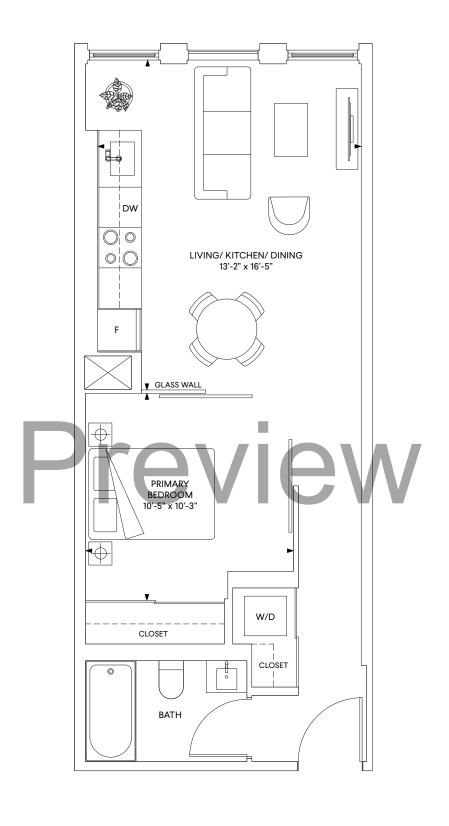

## BIO 1 Bedroom

Total: 511 sq.ft.

Total: 515 sq.ft.

Total: 515 sq.ft.

Total: 528 sq.ft.

Total: 528 sq.ft.