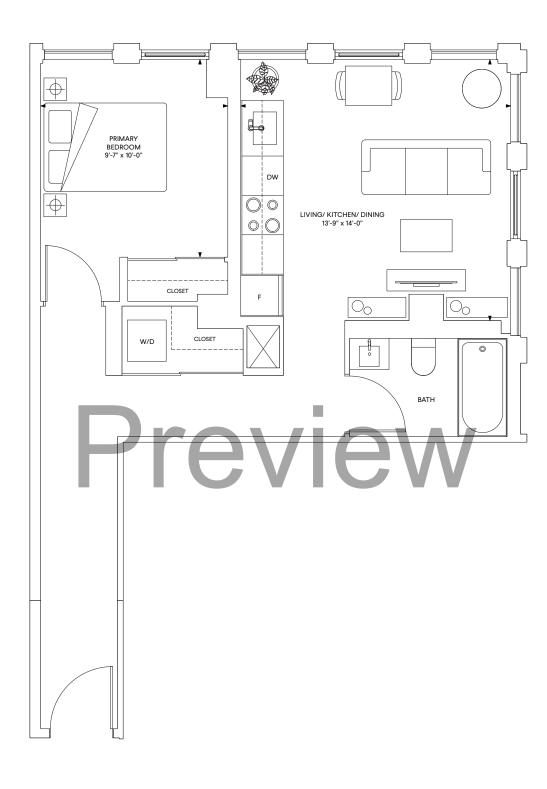

# BALCONY PRIMARY BEDROOM 8'-9" x 10'-10" LIVING/ KITCHEN/ DINING BATH DEN 6'-7" x 5'-9" W/D CLOSET