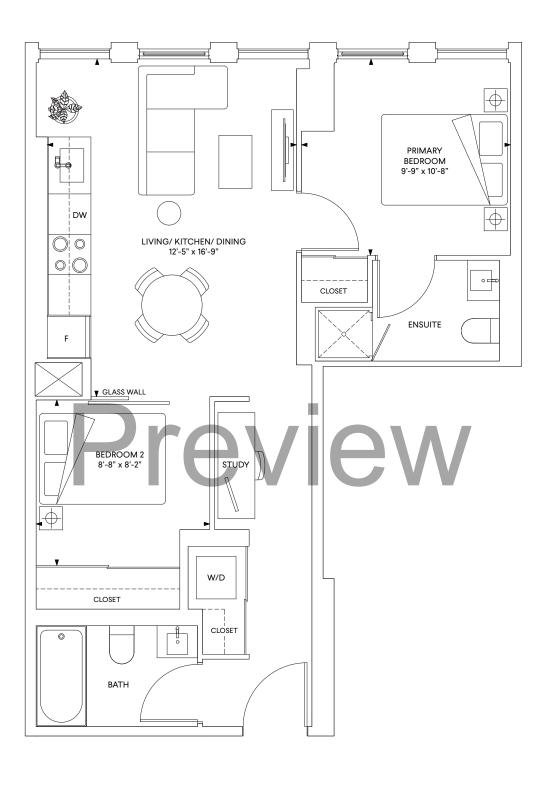

illustration purposes only. Layout does not necessarily reflect the electrical plan for the suite. Suites are sold unfurnished. Balcony, terrace and façade variations may apply, contact a sales representative for further details. Illustrations are artist's concept only. Prices and specifications subject to change without notice. E. & O.E. January 2023.

M A R L I N S P R I N G





# E14 2 Bedroom

Interior: 760 sq.ft. Exterior: 51 sq.ft. Total: 811 sq.ft.







# E15 2 Bedroom

Interior: 760 sq.ft. Exterior: 51 sq.ft. Total: 811 sq.ft.







### E16 2 Bedroom

Interior: 761 sq.ft. Exterior: 148 - 222 sq.ft. Total: 909 - 983 sq.ft.



FLOOR 24

FLOORS 25-26

N7



### E17 2 Bedroom

Interior: 826 sq.ft. Exterior: 27 sq.ft. Total: 853 sq.ft.



FLOORS 12-23 FLOOR 24

FLOORS 25-26

N7





E5
2 Bedroom + Study

Total: 661 sq.ft.







### F1 3 Bedroom

Interior: 792 sq.ft. Exterior: 52 sq.ft. Total: 844 sq.ft.





### F2 3 Bedroom

Interior: 827 sq.ft. Exterior: 28 sq.ft. Total: 855 sq.ft.







### F3 3 Bedroom

Interior: 827 sq.ft. Exterior: 28 sq.ft. Total: 855 sq.ft.









# F4 3 Bedroom

Total: 885 sq.ft.



M A R L I N S P R I N G





## F5 3 Bedroom

Interior: 897 sq.ft. Exterior: 58 - 168 sq.ft. Total: 955 - 1065 sq.ft. N7

FLOOR 24

FLOORS 25-26





## F6 3 Bedroom

Interior: 1086 sq.ft. Exterior: 73 sq.ft. Total: 1159 sq.ft. N7

FLOOR 24

FLOORS 25-26