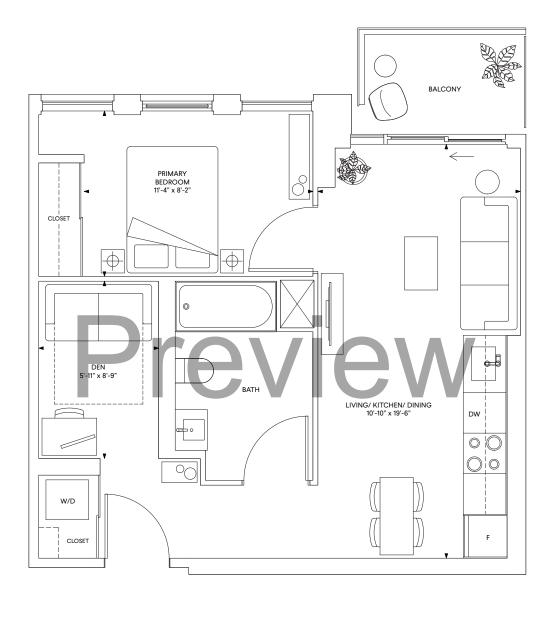

### E17 2 Bedroom

Interior: 826 sq.ft. Exterior: 27 sq.ft. Total: 853 sq.ft.

FLOORS 12-23 FLOOR 24

FLOORS 25-26

N7

E5
2 Bedroom + Study

Total: 661 sq.ft.