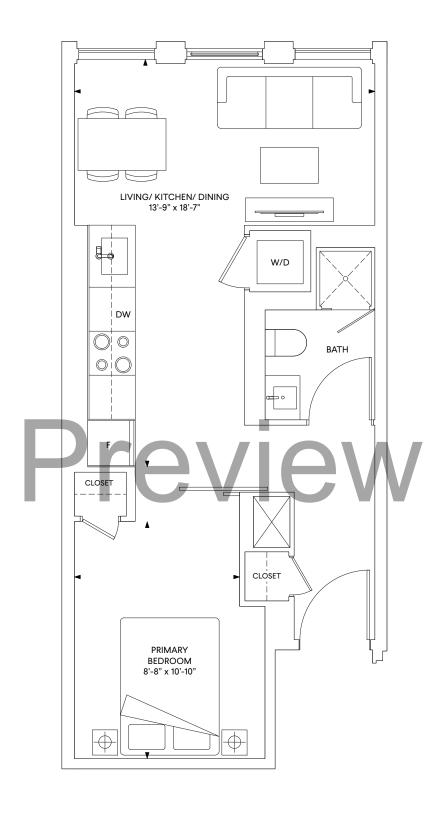

or: 85 sq.ft. Total: 603 sq.ft.



FLOOR 11





## D4 1 Bedroom + Den

Interior: 524 sq.ft. Exterior: 39 sq.ft. Total: 563 sq.ft.



FLOORS 15-23





# D5 1 Bedroom + Den

Interior: 524 sq.ft. Exterior: 36 sq.ft. Total: 560 sq.ft.







# D6 1 Bedroom + Den

Interior: 536 sq.ft. Exterior: 28 sq.ft. Total: 564 sq.ft.







D7
1 Bedroom + Den

Total: 549 sq.ft.



FLOORS 12-23





# D8 1 Bedroom + Den

Interior: 562 sq.ft. Exterior: 37 sq.ft. Total: 599 sq.ft.







D9
1 Bedroom + Den

Total: 608 sq.ft.









#### DIO 1 Bedroom + Den

Total: 615 sq.ft.







### D]] 1 Bedroom + Den

Interior: 617 sq.ft. Exterior: 213 sq.ft. Total: 830 sq.ft.







## D12 1 Bedroom + Den

Total: 656 sq.ft.







Interior: 714 sq.ft. Exterior: 8 sq.ft. Total: 722 sq.ft.









Total: 457 sq.ft.









B2
1 Bedroom

Total: 458 sq.ft.





# B3 1 Bedroom

Interior: 461 sq.ft. Exterior: 37 sq.ft. Total: 498 sq.ft.









Total: 462 sq.ft.









Total: 485 sq.ft.









Total: 489 sq.ft.









Total: 495 sq.ft.







# B8 1 Bedroom

Interior: 502 sq.ft. Exterior: 211 sq.ft. Total: 713 sq.ft.









Total: 503 sq.ft.









Total: 503 sq.ft.









## BIO 1 Bedroom

Total: 511 sq.ft.







Total: 515 sq.ft.









Total: 515 sq.ft.









Total: 528 sq.ft.









Total: 528 sq.ft.







# B13 1 Bedroom

Interior: 535 sq.ft. Exterior: 209 sq.ft. Total: 744 sq.ft.









BI4
1 Bedroom

Total: 568 sq.ft.







#### El 2 Bedroom

Total: 593 sq.ft.





# E2 2 Bedroom

Interior: 617 sq.ft. Exterior: 26 sq.ft. Total: 643 sq.ft.









E3
2 Bedroom

Total: 632