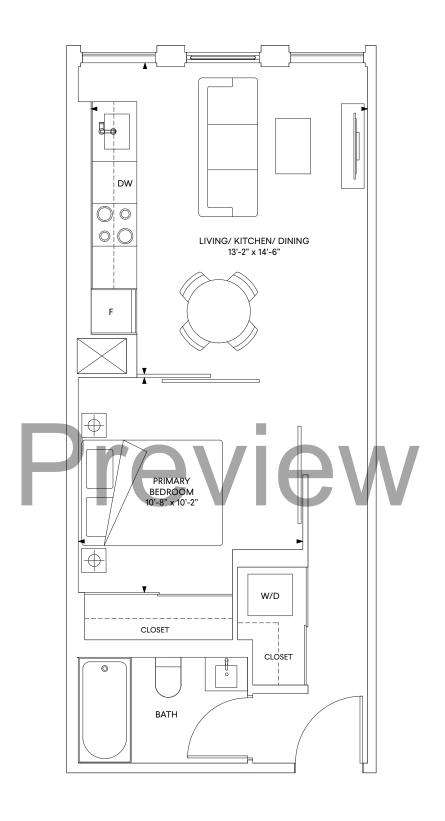

## BIO 1 Bedroom

Total: 511 sq.ft.

Total: 515 sq.ft.

Total: 515 sq.ft.

Total: 528 sq.ft.

Total: 528 sq.ft.