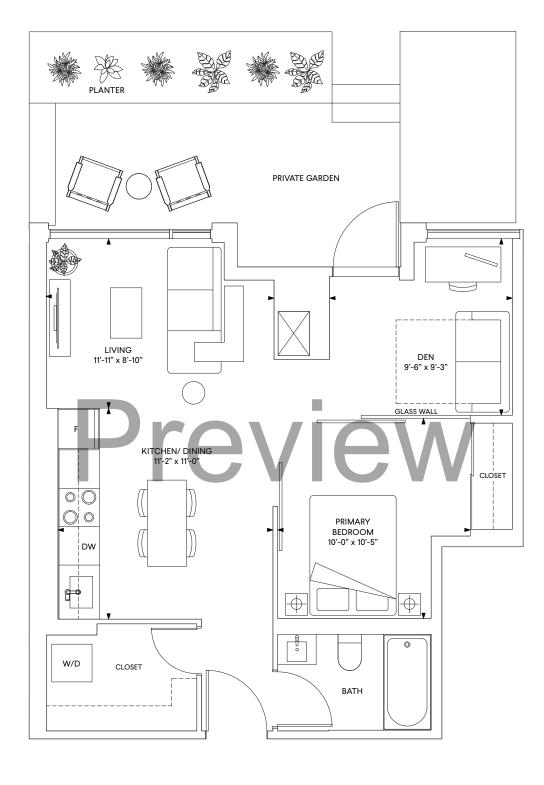

#### E7 2 Bedroom

Interior: 676 sq.ft. Exterior: 209 sq.ft. Total: 885 sq.ft.

FLOOR 11