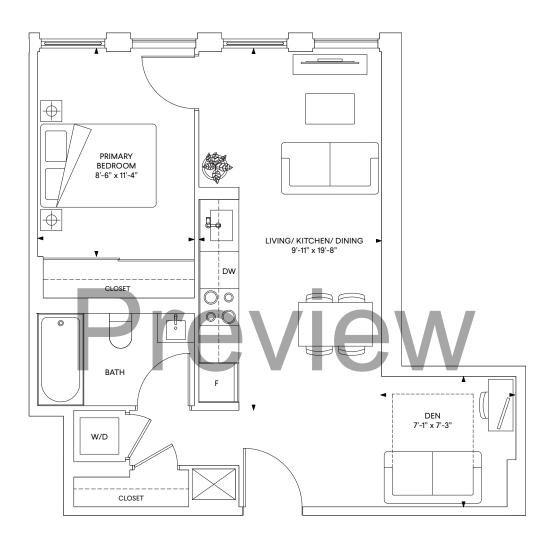

### D]] 1 Bedroom + Den

Interior: 617 sq.ft. Exterior: 213 sq.ft. Total: 830 sq.ft.