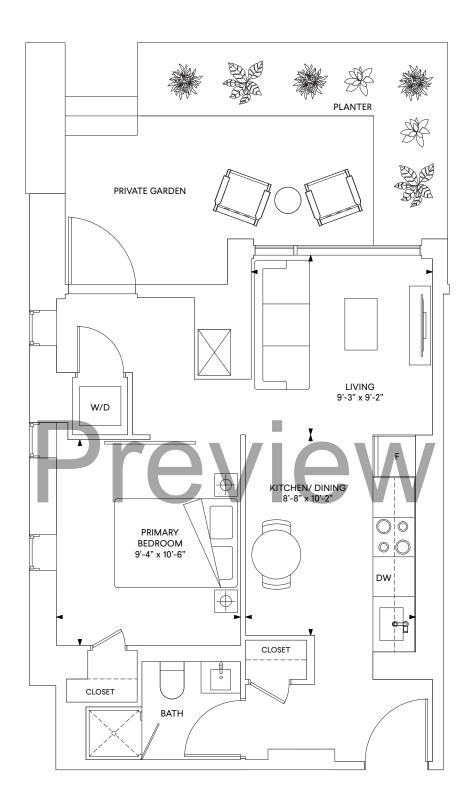

#### E7 2 Bedroom

Interior: 676 sq.ft. Exterior: 209 sq.ft. Total: 885 sq.ft.

FLOOR 11