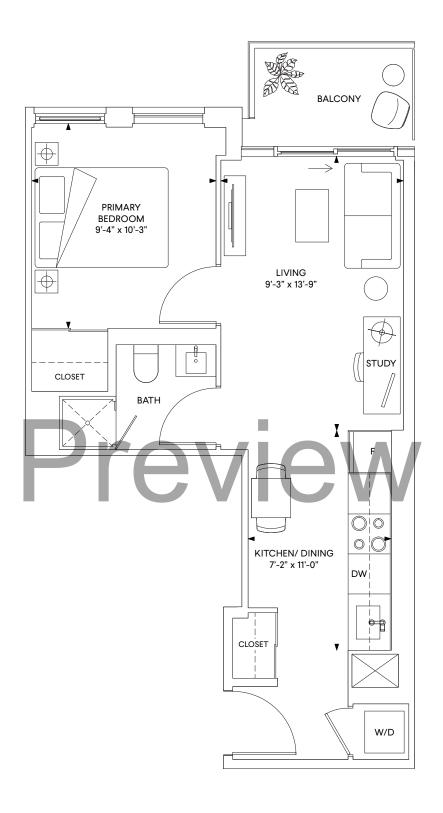

## BIO 1 Bedroom

Total: 511 sq.ft.

Total: 515 sq.ft.

Total: 515 sq.ft.

Total: 528 sq.ft.

Total: 528 sq.ft.