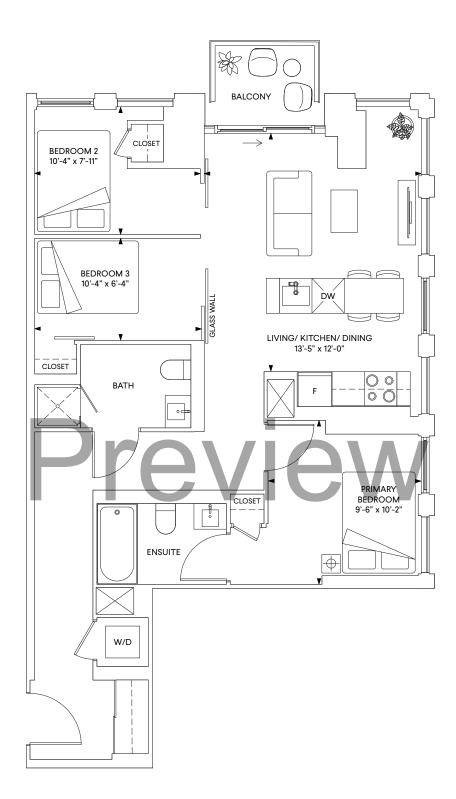

## F6 3 Bedroom

Interior: 1086 sq.ft. Exterior: 73 sq.ft. Total: 1159 sq.ft. N7

FLOOR 24

FLOORS 25-26