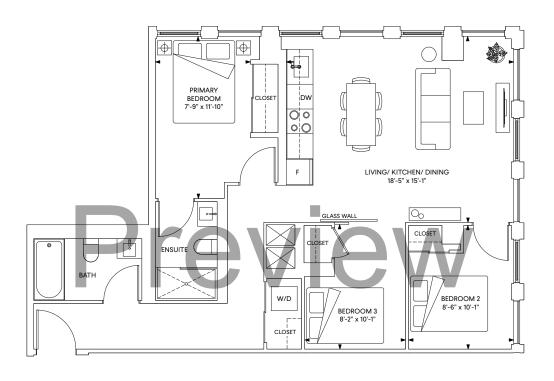

#### E7 2 Bedroom

Interior: 676 sq.ft. Exterior: 209 sq.ft. Total: 885 sq.ft.

FLOOR 11

## E9 2 Bedroom

Interior: 712 sq.ft. Exterior: 117 sq.ft. Total: 829 sq.ft.

FLOOR 11