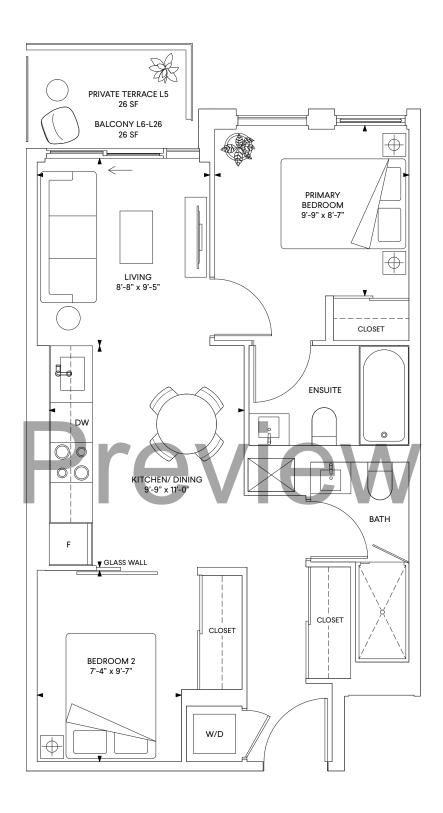

## F5 3 Bedroom

Interior: 897 sq.ft. Exterior: 58 - 168 sq.ft. Total: 955 - 1065 sq.ft. N7

FLOOR 24

FLOORS 25-26