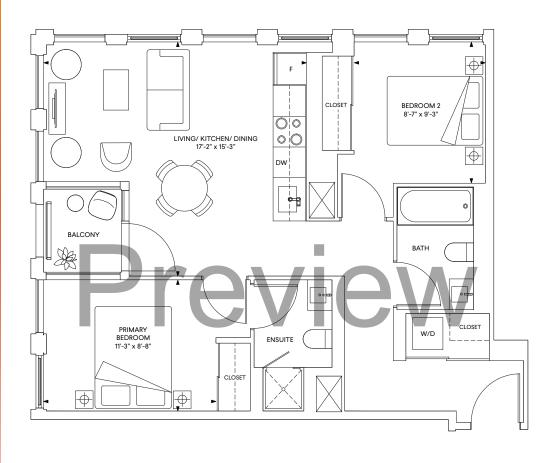

### E16 2 Bedroom

Interior: 761 sq.ft. Exterior: 148 - 222 sq.ft. Total: 909 - 983 sq.ft.

FLOOR 24

FLOORS 25-26

N7

### E17 2 Bedroom

Interior: 826 sq.ft. Exterior: 27 sq.ft. Total: 853 sq.ft.

FLOORS 12-23 FLOOR 24

FLOORS 25-26

N7

E5
2 Bedroom + Study

Total: 661 sq.ft.