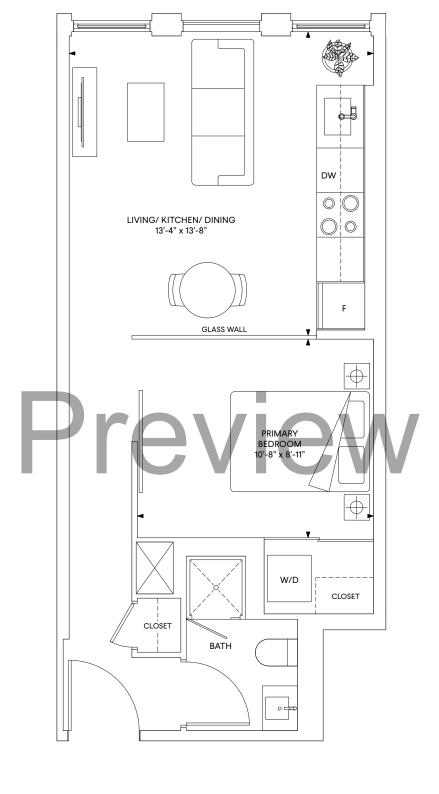

### D1 1 Bedroom + Den

Interior: 481 sq.ft. Exterior: 28 sq.ft. Total: 509 sq.ft.