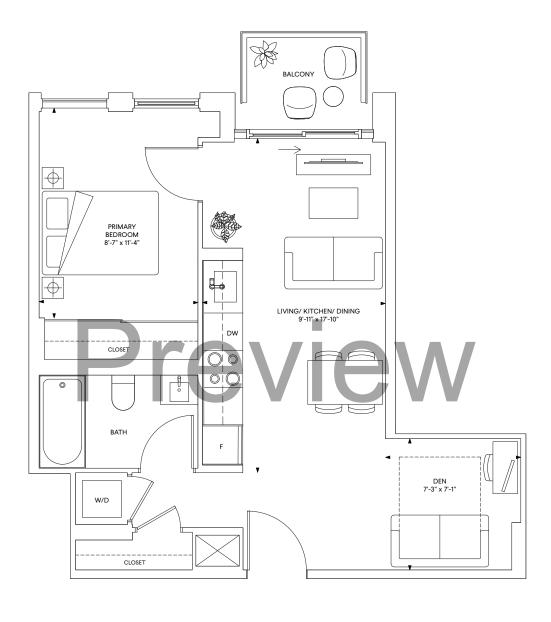

# BALCONY PRIMARY BEDROOM 8'-9" x 10'-10" LIVING/ KITCHEN/ DINING BATH DEN 6'-7" x 5'-9" W/D CLOSET

### D1 1 Bedroom + Den

Interior: 481 sq.ft. Exterior: 28 sq.ft. Total: 509 sq.ft.