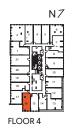

### E17 2 Bedroom

Interior: 826 sq.ft. Exterior: 27 sq.ft. Total: 853 sq.ft.

FLOORS 12-23 FLOOR 24

FLOORS 25-26

N7

E5
2 Bedroom + Study

Total: 661 sq.ft.