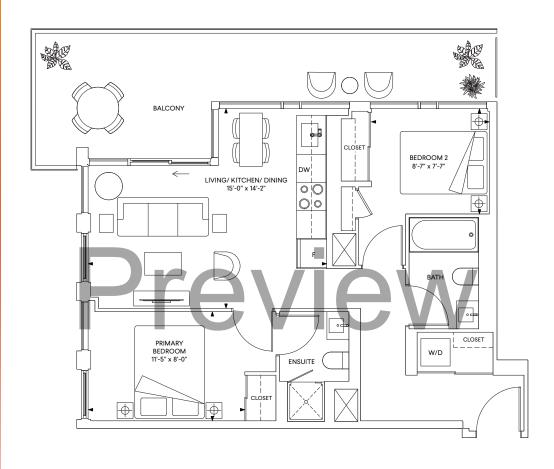

### E16 2 Bedroom

Interior: 761 sq.ft. Exterior: 148 - 222 sq.ft. Total: 909 - 983 sq.ft.

FLOOR 24

FLOORS 25-26

N7

### E17 2 Bedroom

Interior: 826 sq.ft. Exterior: 27 sq.ft. Total: 853 sq.ft.

FLOORS 12-23 FLOOR 24

FLOORS 25-26

N7

E5
2 Bedroom + Study

Total: 661 sq.ft.