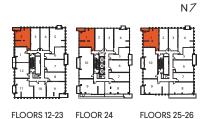

### E16 2 Bedroom

Interior: 761 sq.ft. Exterior: 148 - 222 sq.ft. Total: 909 - 983 sq.ft.

FLOOR 24

FLOORS 25-26

N7

### E17 2 Bedroom

Interior: 826 sq.ft. Exterior: 27 sq.ft. Total: 853 sq.ft.

FLOORS 12-23 FLOOR 24

FLOORS 25-26

N7

E5
2 Bedroom + Study

Total: 661 sq.ft.