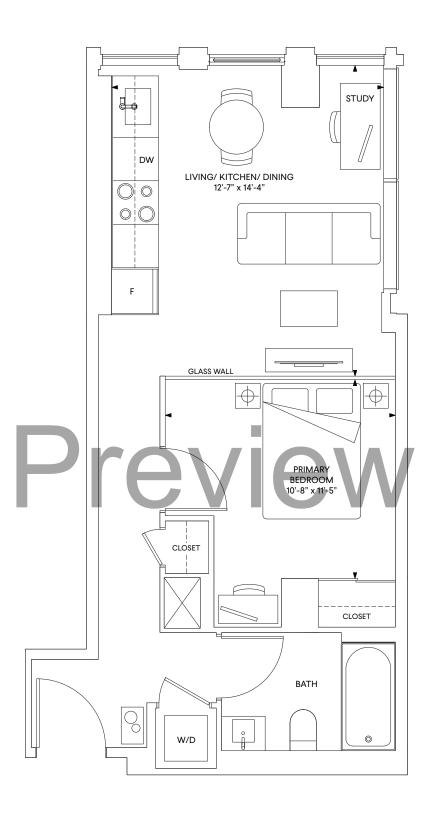

### E17 2 Bedroom

Interior: 826 sq.ft. Exterior: 27 sq.ft. Total: 853 sq.ft.

FLOORS 12-23 FLOOR 24

FLOORS 25-26

N7

E5
2 Bedroom + Study

Total: 661 sq.ft.