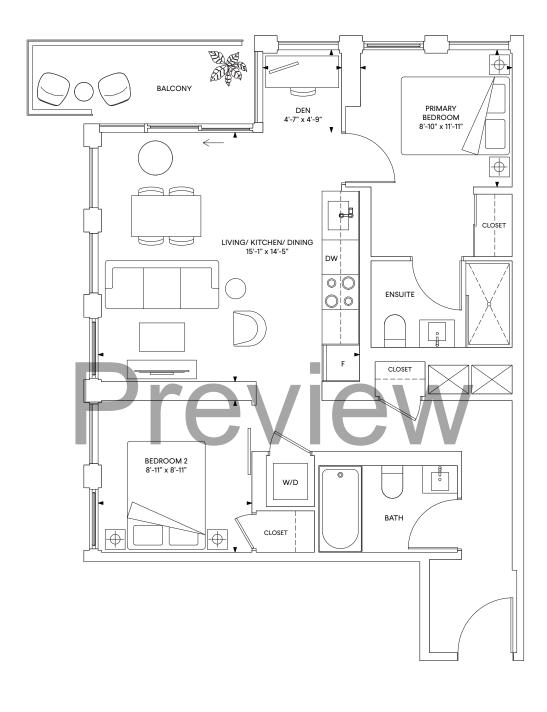

# BALCONY PRIMARY BEDROOM 8'-9" x 10'-10" LIVING/ KITCHEN/ DINING BATH DEN 6'-7" x 5'-9" W/D CLOSET