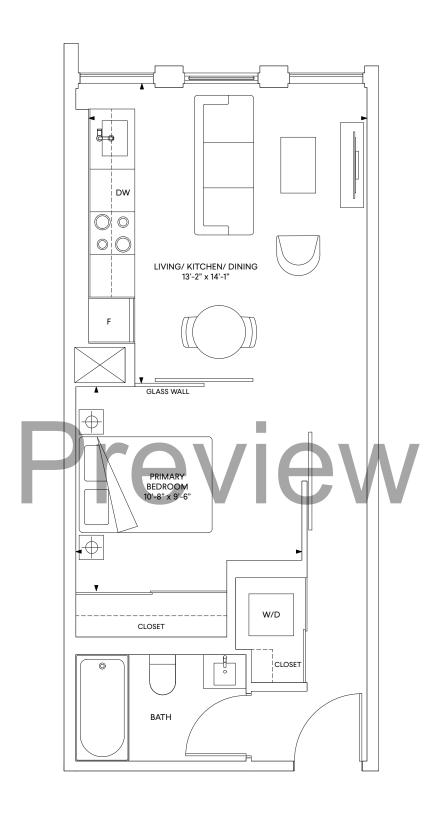

## BIO 1 Bedroom

Total: 511 sq.ft.

Total: 515 sq.ft.

Total: 515 sq.ft.

Total: 528 sq.ft.

Total: 528 sq.ft.