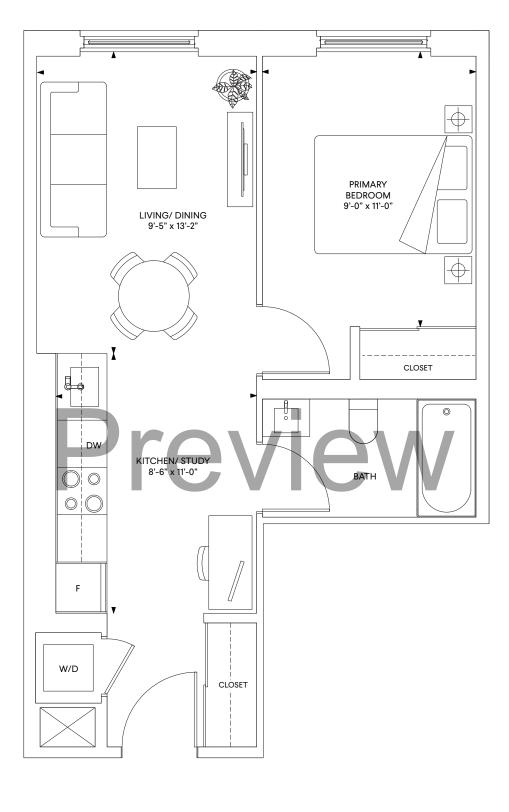

### D1 1 Bedroom + Den

Interior: 481 sq.ft. Exterior: 28 sq.ft. Total: 509 sq.ft.