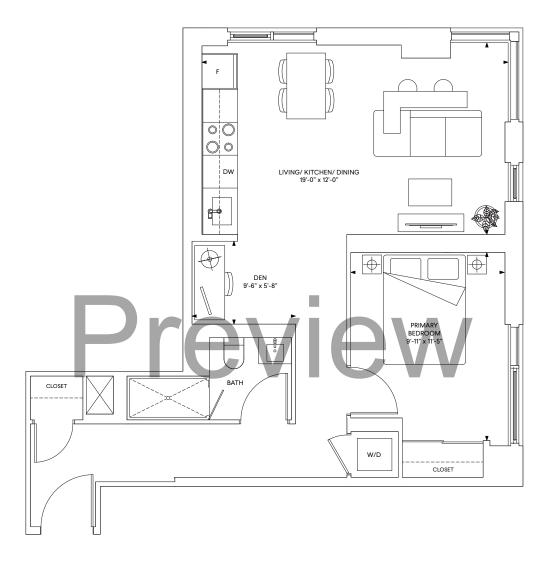

### D1 1 Bedroom + Den

Interior: 481 sq.ft. Exterior: 28 sq.ft. Total: 509 sq.ft.