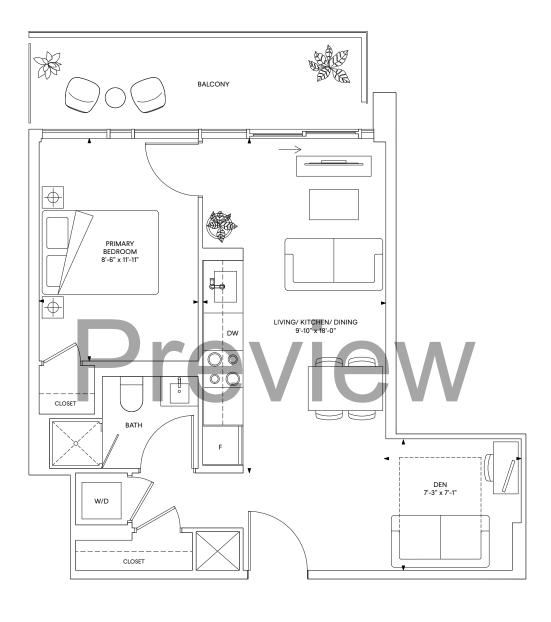

### E17 2 Bedroom

Interior: 826 sq.ft. Exterior: 27 sq.ft. Total: 853 sq.ft.

FLOORS 12-23 FLOOR 24

FLOORS 25-26

N7

E5
2 Bedroom + Study

Total: 661 sq.ft.