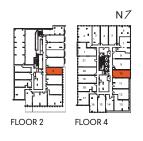

### E17 2 Bedroom

Interior: 826 sq.ft. Exterior: 27 sq.ft. Total: 853 sq.ft.

FLOORS 12-23 FLOOR 24

FLOORS 25-26

N7

E5
2 Bedroom + Study

Total: 661 sq.ft.