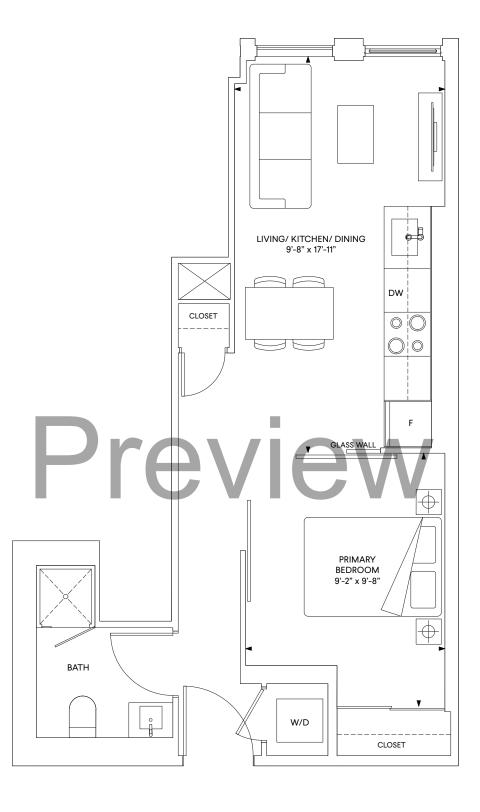

# D5 1 Bedroom + Den

Interior: 524 sq.ft. Exterior: 36 sq.ft. Total: 560 sq.ft.







# D6 1 Bedroom + Den

Interior: 536 sq.ft. Exterior: 28 sq.ft. Total: 564 sq.ft.







D7
1 Bedroom + Den

Total: 549 sq.ft.



FLOORS 12-23





# D8 1 Bedroom + Den

Interior: 562 sq.ft. Exterior: 37 sq.ft. Total: 599 sq.ft.







D9
1 Bedroom + Den

Total: 608 sq.ft.









#### DIO 1 Bedroom + Den

Total: 615 sq.ft.







### D]] 1 Bedroom + Den

Interior: 617 sq.ft. Exterior: 213 sq.ft. Total: 830 sq.ft.







## D12 1 Bedroom + Den

Total: 656 sq.ft.







Interior: 714 sq.ft. Exterior: 8 sq.ft. Total: 722 sq.ft.









Total: 457 sq.ft.









B2
1 Bedroom

Total: 458 sq.ft.





# B3 1 Bedroom

Interior: 461 sq.ft. Exterior: 37 sq.ft. Total: 498 sq.ft.









Total: 462 sq.ft.









Total: 485 sq.ft.









Total: 489 sq.ft.









Total: 495 sq.ft.







# B8 1 Bedroom

Interior: 502 sq.ft. Exterior: 211 sq.ft. Total: 713 sq.ft.









Total: 503 sq.ft.









Total: 503 sq.ft.









## BIO 1 Bedroom

Total: 511 sq.ft.







Total: 515 sq.ft.









Total: 515 sq.ft.









Total: 528 sq.ft.









Total: 528 sq.ft.







# B13 1 Bedroom

Interior: 535 sq.ft. Exterior: 209 sq.ft. Total: 744 sq.ft.









BI4
1 Bedroom

Total: 568 sq.ft.







#### El 2 Bedroom

Total: 593 sq.ft.





# E2 2 Bedroom

Interior: 617 sq.ft. Exterior: 26 sq.ft. Total: 643 sq.ft.









E3
2 Bedroom

Total: 632 sq.ft.







#### E4 2 Bedroom

Interior: 657 sq.ft. Exterior: 52 sq.ft. Total: 709 sq.ft.







Total: 670 sq.ft.









#### E7 2 Bedroom

Int