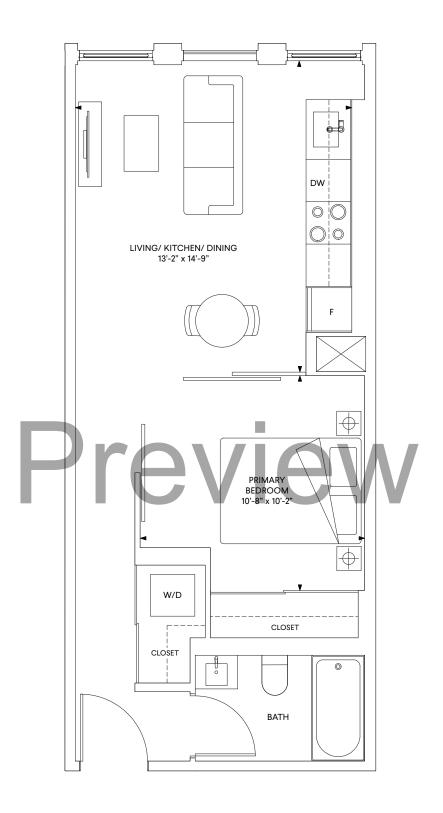

## BIO 1 Bedroom

Total: 511 sq.ft.

Total: 515 sq.ft.

Total: 515 sq.ft.

Total: 528 sq.ft.

Total: 528 sq.ft.