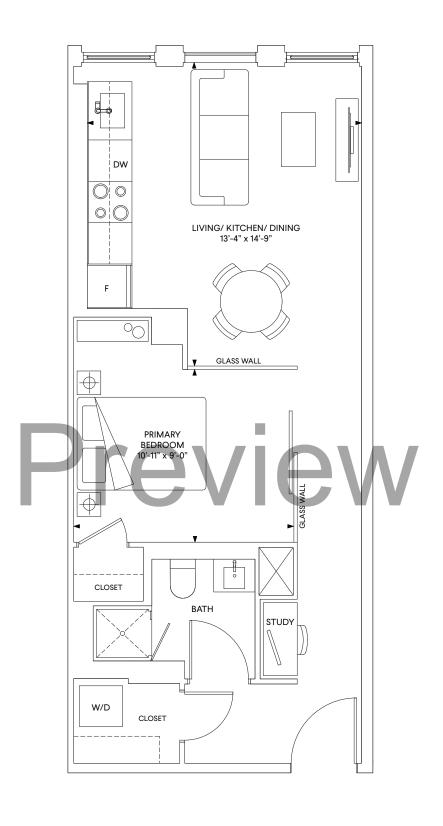

### E17 2 Bedroom

Interior: 826 sq.ft. Exterior: 27 sq.ft. Total: 853 sq.ft.

FLOORS 12-23 FLOOR 24

FLOORS 25-26

N7

E5
2 Bedroom + Study

Total: 661 sq.ft.