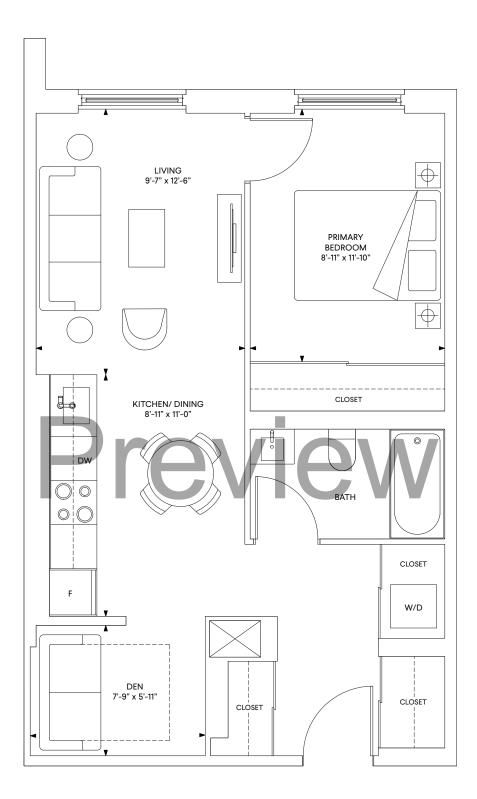

### D1 1 Bedroom + Den

Interior: 481 sq.ft. Exterior: 28 sq.ft. Total: 509 sq.ft.