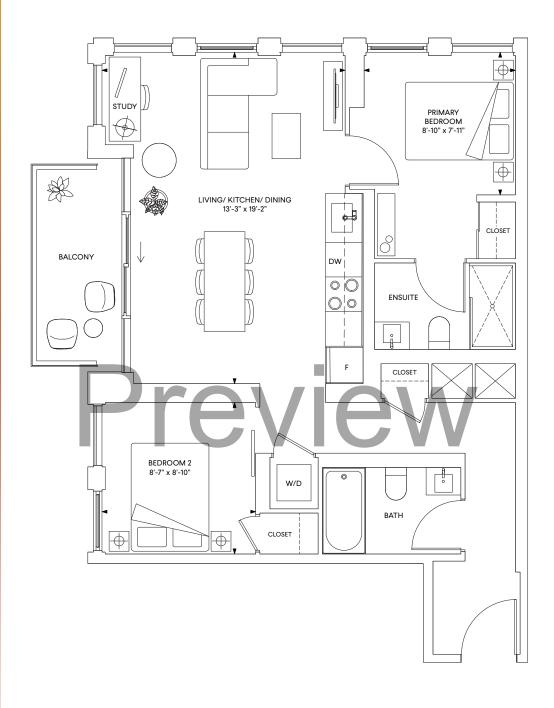

### E17 2 Bedroom

Interior: 826 sq.ft. Exterior: 27 sq.ft. Total: 853 sq.ft.

FLOORS 12-23 FLOOR 24

FLOORS 25-26

N7

E5
2 Bedroom + Study

Total: 661 sq.ft.