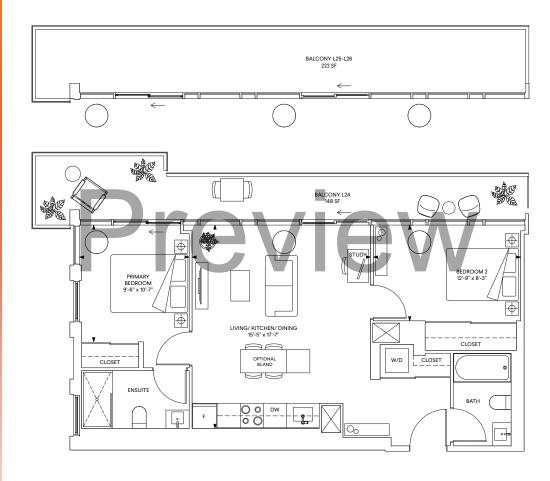

### E16 2 Bedroom

Interior: 761 sq.ft. Exterior: 148 - 222 sq.ft. Total: 909 - 983 sq.ft.

FLOOR 24

FLOORS 25-26

N7