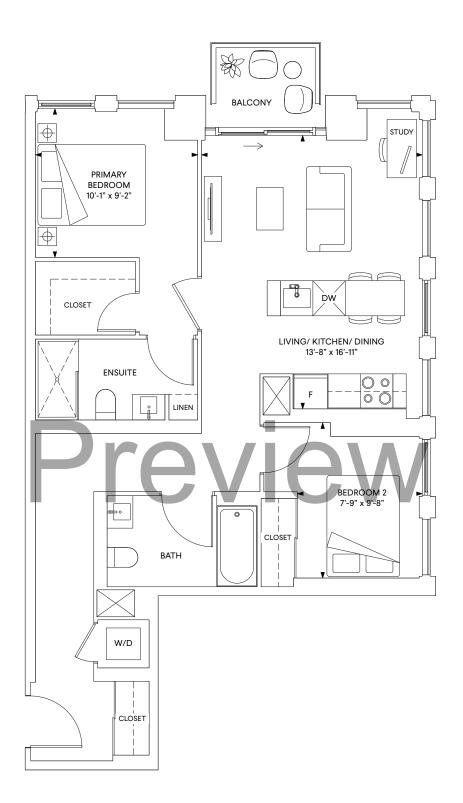

not be available. Furniture is displayed for illustration purposes only. Layout does not necessarily reflect the electrical plan for the suite. Suites are sold unfurnished. Balcony, terrace and façade variations may apply, contact a sales representative for further details. Illustrations are artist's concept only. Prices and specifications subject to change without notice. E. & O.E. January 2023.

M A R L I N S P R I N G





# E14 2 Bedroom

Interior: 760 sq.ft. Exterior: 51 sq.ft. Total: 811 sq.ft.







# E15 2 Bedroom

Interior: 760 sq.ft. Exterior: 51 sq.ft. Total: 811 sq.ft.







### E16 2 Bedroom

Interior: 761 sq.ft. Exterior: 148 - 222 sq.ft. Total: 909 - 983 sq.ft.



FLOOR 24

FLOORS 25-26

N7



### E17 2 Bedroom

Interior: 826 sq.ft. Exterior: 27 sq.ft. Total: 853 sq.ft.



FLOORS 12-23 FLOOR 24

FLOORS 25-26

N7





E5
2 Bedroom + Study

Total: 661 sq.ft.







### F1 3 Bedroom

Interior: 792 sq.ft. Exterior: 52 sq.ft. Total: 844 sq.ft.





### F2 3 Bedroom

Interior: 827 sq.ft. Exterior: 28 sq.ft. Total: 855 sq.ft.







### F3 3 Bedroom

Interior: 827 sq.ft. Exterior: 28 sq.ft. Total: 855 sq.ft.









# F4 3 Bedroom

Total: 885 sq.ft.



M A R L I N S P R I N G





## F5 3 Bedroom

Interior: 897 sq.ft. Exterior: 58 - 168 sq.ft. Total: 955 - 1065 sq.ft. N7

FLOOR 24

FLOORS 25-26





## F6 3 Bedroom

Interior: 1086 sq.ft. Exterior: 73 sq.ft. Total: 1159 sq.ft. N7

FLOOR 24

FLOORS 25-26