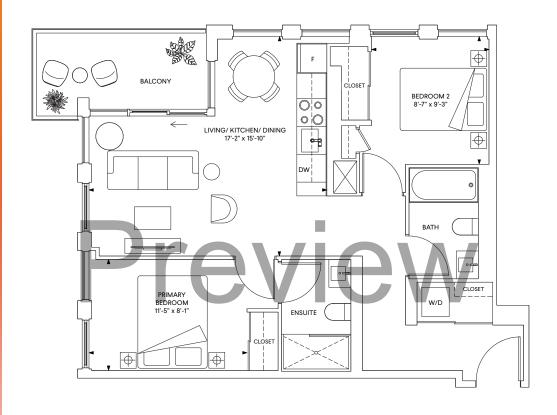

### E16 2 Bedroom

Interior: 761 sq.ft. Exterior: 148 - 222 sq.ft. Total: 909 - 983 sq.ft.

FLOOR 24

FLOORS 25-26

N7

### E17 2 Bedroom

Interior: 826 sq.ft. Exterior: 27 sq.ft. Total: 853 sq.ft.

FLOORS 12-23 FLOOR 24

FLOORS 25-26

N7

E5
2 Bedroom + Study

Total: 661 sq.ft.