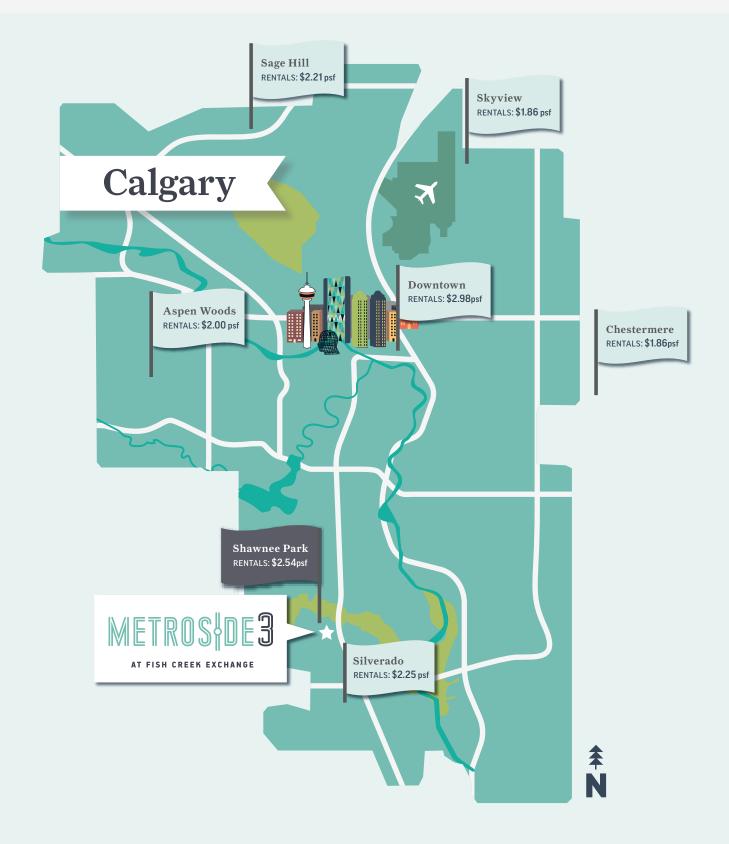

AT FISH CREEK EXCHANGE

Calgary Condo Rentals: Average Price Per Square Foot





## **URBAN VIBE: INNER CITY CALGARY COMPARISON**

You don't have to compromise on urban amenities at Metroside 3. You'll find the same perks and conveniences, plus added benefits all our own:

|                                                                                                                          | METROS¦DE3<br>at fish creek exchange | BELTLINE     | MARDA<br>LOOP | CURRIE<br>BARRACKS |
|--------------------------------------------------------------------------------------------------------------------------|--------------------------------------|--------------|---------------|--------------------|
| Surrounded by over 250+ shops, restaurants and urban amenities                                                           | $\checkmark$                         | $\check