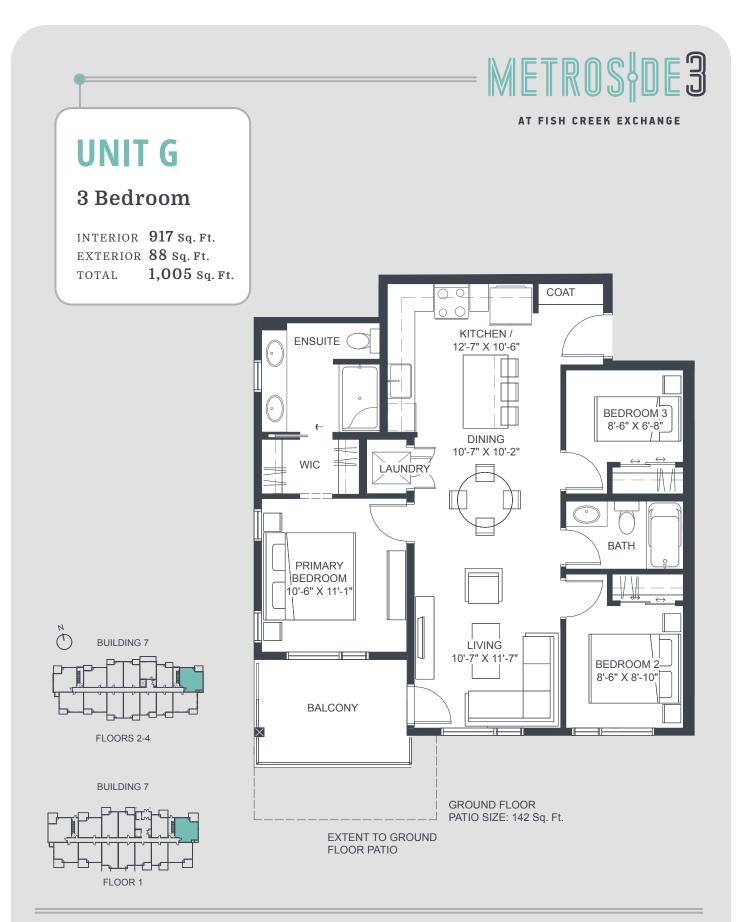

#### AT FISH CREEK EXCHANGE

## UNIT B

### 2 Bedroom

 INTERIOR
 638 sq. Ft.

 EXTERIOR
 68 sq. Ft.

 TOTAL
 706 sq. Ft.





FLOORS 2-4

**BUILDING 7** 



GRAYWOOD

#### AT FISH CREEK EXCHANGE

## UNIT C2

### 2 Bedroom

| INTERIOR | <b>725</b> Sq. Ft. |
|----------|--------------------|
| EXTERIOR | <b>66</b> Sq. Ft.  |
| TOTAL    | <b>791</b> Sq. Ft. |





FLOORS 2-4

**BUILDING 7** 



#### AT FISH CREEK EXCHANGE

## UNIT D

### 1 Bedroom

| INTERIOR | 531 Sq. Ft.        |
|----------|--------------------|
| EXTERIOR | 150 Sq. Ft.        |
| TOTAL    | <b>681</b> Sq. Ft. |





FLOORS 2-4





FLOOR 1



#### AT FISH CREEK EXCHANGE

## UNIT E

### 2 Bedroom + Den

 INTERIOR
 **795 sq. ft.** 

 EXTERIOR
 **77 sq. ft.** 

 TOTAL
 **872 sq. ft.**