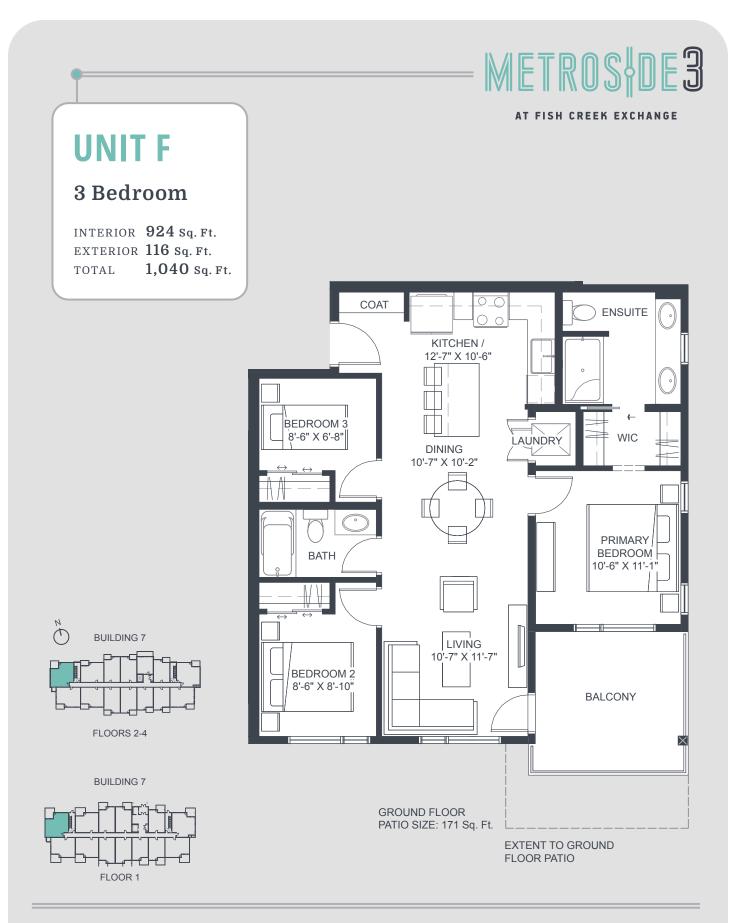

#### AT FISH CREEK EXCHANGE

## UNIT B

### 2 Bedroom

 INTERIOR
 638 sq. Ft.

 EXTERIOR
 68 sq. Ft.

 TOTAL
 706 sq. Ft.





FLOORS 2-4

**BUILDING 7** 



GRAYWOOD

#### AT FISH CREEK EXCHANGE

## UNIT C2

### 2 Bedroom

| INTERIOR | <b>725</b> Sq. Ft. |
|----------|--------------------|
| EXTERIOR | <b>66</b> Sq. Ft.  |
| TOTAL    | <b>791</b> Sq. Ft. |





FLOORS 2-4

**BUILDING 7** 



#### AT FISH CREEK EXCHANGE

## UNIT D

### 1 Bedroom

| INTERIOR | 531 Sq. Ft.        |
|----------|--------------------|
| EXTERIOR | 150 Sq. Ft.        |
| TOTAL    | <b>681</b> Sq. Ft. |





FLOORS 2-4





FLOOR 1



#### AT FISH CREEK EXCHANGE

## UNIT E

### 2 Bedroom + Den

 INTERIOR
 **795 sq. ft.** 

 EXTERIOR
 **77 sq. ft.** 

 TOTAL
 **872 sq. ft.**