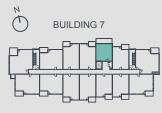

#### AT FISH CREEK EXCHANGE

## UNIT E

### 2 Bedroom + Den

 INTERIOR
 **795 sq. ft.** 

 EXTERIOR
 **77 sq. ft.** 

 TOTAL
 **872 sq. ft.**