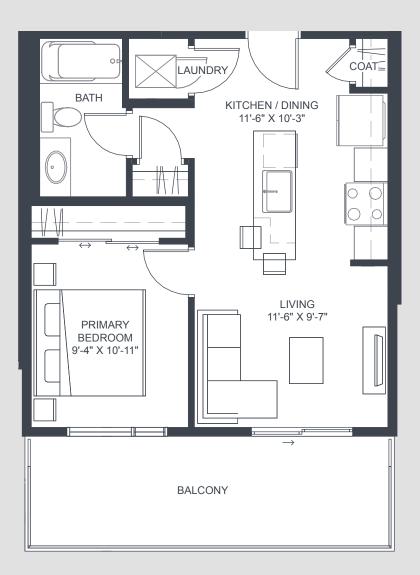

#### AT FISH CREEK EXCHANGE

## UNIT D

### 1 Bedroom

| INTERIOR | 531 Sq. Ft.        |
|----------|--------------------|
| EXTERIOR | 150 Sq. Ft.        |
| TOTAL    | <b>681</b> Sq. Ft. |

FLOORS 2-4

FLOOR 1