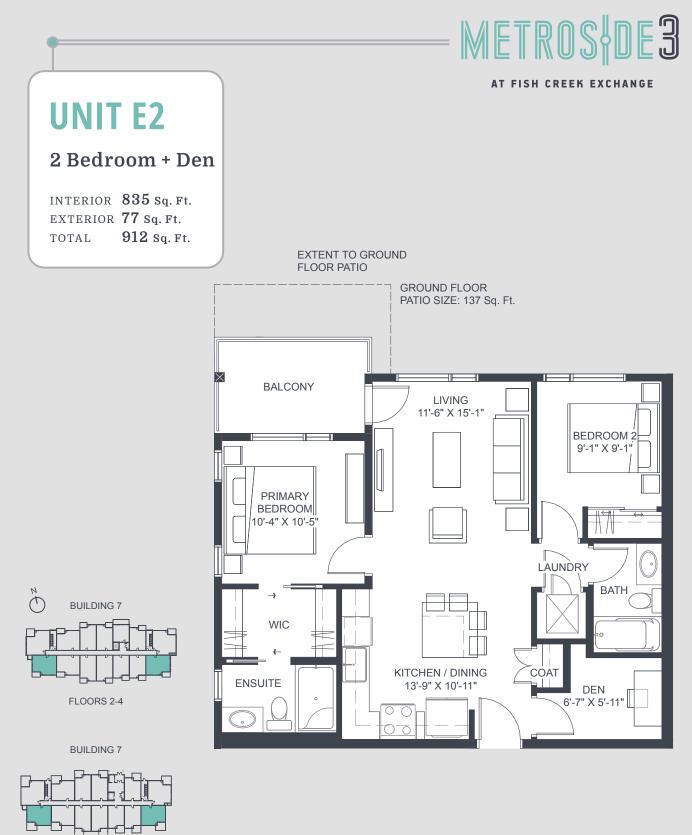

#### AT FISH CREEK EXCHANGE

## UNIT E

### 2 Bedroom + Den

 INTERIOR
 **795 sq. ft.** 

 EXTERIOR
 **77 sq. ft.** 

 TOTAL
 **872 sq. ft.**