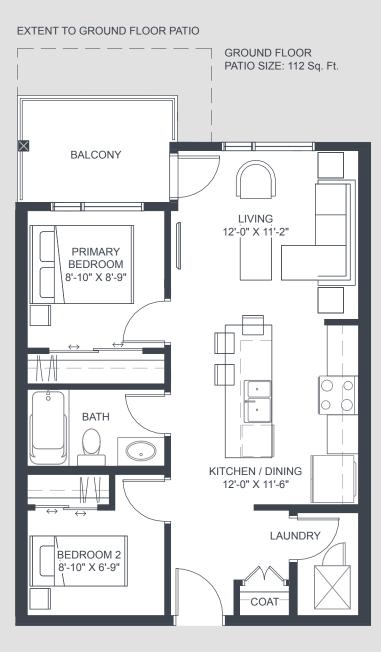

#### AT FISH CREEK EXCHANGE

## UNIT D

### 1 Bedroom

| INTERIOR | 531 Sq. Ft.        |
|----------|--------------------|
| EXTERIOR | 150 Sq. Ft.        |
| TOTAL    | <b>681</b> Sq. Ft. |

FLOORS 2-4

FLOOR 1