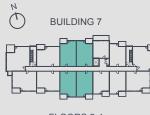

#### AT FISH CREEK EXCHANGE

## UNIT D

### 1 Bedroom

| INTERIOR | 531 Sq. Ft.        |
|----------|--------------------|
| EXTERIOR | 150 Sq. Ft.        |
| TOTAL    | <b>681</b> Sq. Ft. |

FLOORS 2-4

FLOOR 1