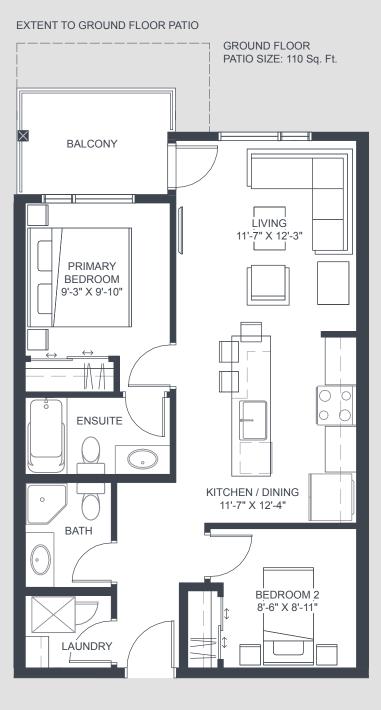

#### AT FISH CREEK EXCHANGE

## UNIT E

### 2 Bedroom + Den

 INTERIOR
 **795 sq. ft.** 

 EXTERIOR
 **77 sq. ft.** 

 TOTAL
 **872 sq. ft.**