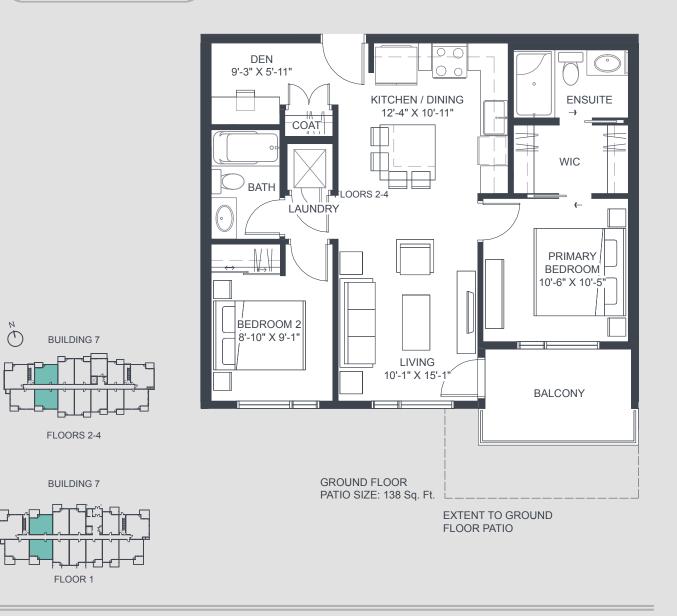

#### AT FISH CREEK EXCHANGE

## UNIT B

### 2 Bedroom

 INTERIOR
 638 sq. Ft.

 EXTERIOR
 68 sq. Ft.

 TOTAL
 706 sq. Ft.





FLOORS 2-4

**BUILDING 7** 



GRAYWOOD

#### AT FISH CREEK EXCHANGE

## UNIT C2

### 2 Bedroom

| INTERIOR | <b>725</b> Sq. Ft. |
|----------|--------------------|
| EXTERIOR | <b>66</b> Sq. Ft.  |
| TOTAL    | <b>791</b> Sq. Ft. |





FLOORS 2-4

**BUILDING 7** 



#### AT FISH CREEK EXCHANGE

## UNIT D

### 1 Bedroom

| INTERIOR | 531 Sq. Ft.        |
|----------|--------------------|
| EXTERIOR | 150 Sq. Ft.        |
| TOTAL    | <b>681</b> Sq. Ft. |





FLOORS 2-4





FLOOR 1



#### AT FISH CREEK EXCHANGE

## UNIT E

### 2 Bedroom + Den

 INTERIOR
 **795 sq. ft.** 

 EXTERIOR
 **77 sq. ft.** 

 TOTAL
 **872 sq. ft.**