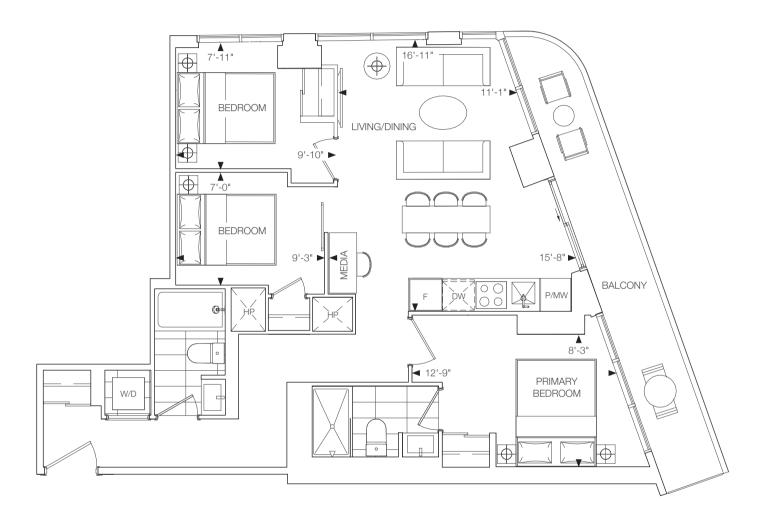

2 BEDROOM + DEN + 2 BATH INTERIOR: 805 SQ.FT.

EXTERIOR: 805 SQ.FT.
TOTAL: 1059 SQ.FT.

2 BEDROOM + DEN + 2 BATH INTERIOR: 852 SQ.FT.

EXTERIOR: 852 SQ.FT.
TOTAL: 1113 SQ.FT.

3 BEDROOM + 2 BATH INTERIOR: 767 SQ.FT. EXTERIOR: 223 SQ.FT. TOTAL: 990 SQ.FT.