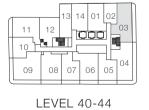

LEVEL 10-12

07

06

LEVEL 40-44

LEVEL 13-39

1 BEDROOM + DEN + 2 BATH INTERIOR: 683 SQ.FT. TOTAL: 683 SQ.FT.

2 BEDROOM + 2 BATH INTERIOR: 623 SQ.FT. TOTAL: 623 SQ.FT.

LEVEL 57