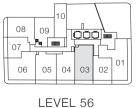

LEVEL 10-12

07

06

LEVEL 40-44

LEVEL 13-39

1 BEDROOM + DEN + 2 BATH INTERIOR: 683 SQ.FT. TOTAL: 683 SQ.FT.

2 BEDROOM + 2 BATH INTERIOR: 623 SQ.FT. TOTAL: 623 SQ.FT.

LEVEL 57