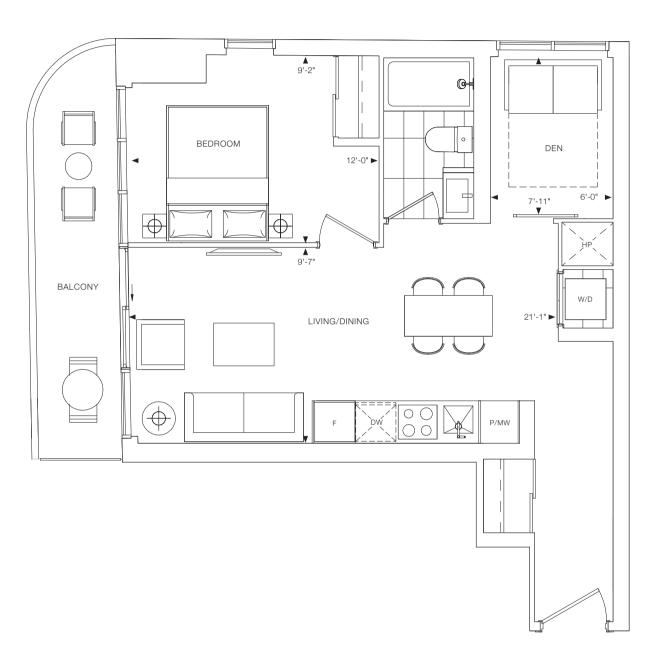

TOTAL: 547 SQ.FT.

1 BEDROOM + DEN INTERIOR: 558 SQ.FT. EXTERIOR: 112 SQ.FT. TOTAL: 670 SQ.FT.

1 BEDROOM + DEN + 2 BATH INTERIOR: 559 SQ.FT. EXTERIOR: 79 SQ.FT. TOTAL: 638 SQ.FT.

LEVEL 45-55

LEVEL 61-68

LEVEL 69