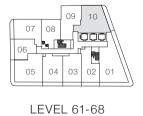

TOTAL: 506 SQ.FT.

1 BEDROOM + DEN INTERIOR: 509 SQ.FT. TOTAL: 509 SQ.FT.

1 BEDROOM + DEN INTERIOR: 543 SQ.FT. EXTERIOR: 78 SQ.FT. TOTAL: 621 SQ.FT.

LEVEL 60

LEVEL 61-68

LEVEL 69

1 BEDROOM + DEN + 2 BATH INTERIOR: 547 SQ.FT.

TOTAL: 547 SQ.FT.

1 BEDROOM + DEN INTERIOR: 558 SQ.FT. EXTERIOR: 112 SQ.FT. TOTAL: 670 SQ.FT.

1 BEDROOM + DEN + 2 BATH INTERIOR: 559 SQ.FT. EXTERIOR: 79 SQ.FT. TOTAL: 638 SQ.FT.

LEVEL 45-55

LEVEL 61-68

LEVEL 69