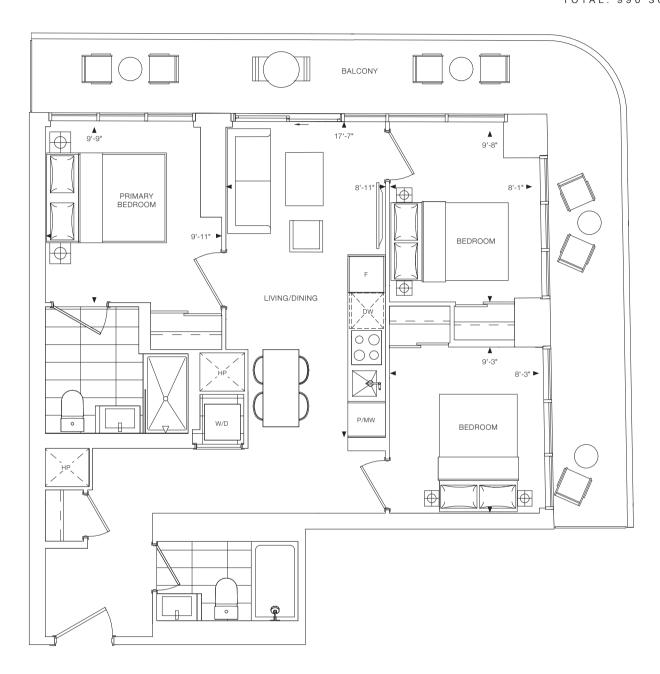

2 BEDROOM + DEN + 2 BATH INTERIOR: 805 SQ.FT.

EXTERIOR: 805 SQ.FT.
TOTAL: 1059 SQ.FT.

2 BEDROOM + DEN + 2 BATH INTERIOR: 852 SQ.FT.

EXTERIOR: 852 SQ.FT.
TOTAL: 1113 SQ.FT.

3 BEDROOM + 2 BATH INTERIOR: 767 SQ.FT. EXTERIOR: 223 SQ.FT. TOTAL: 990 SQ.FT.