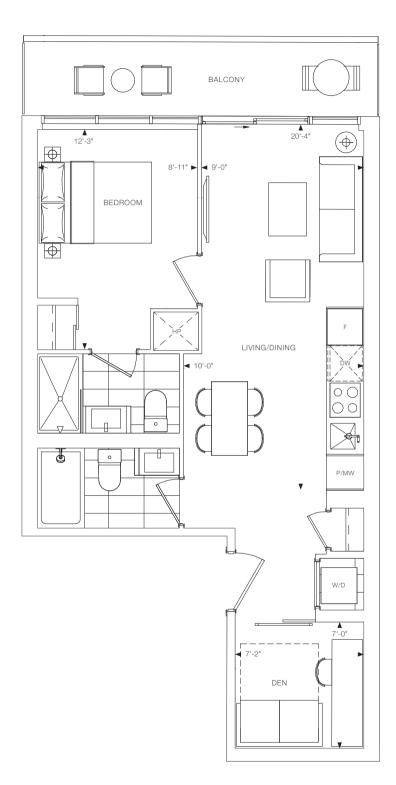

STUDIO INTERIOR: 292 SQ.FT. TOTAL: 292 SQ.FT.

1 BEDROOM

INTERIOR: 420 SQ.FT. EXTERIOR: 89 SQ.FT. TOTAL: 509 SQ.FT.

11