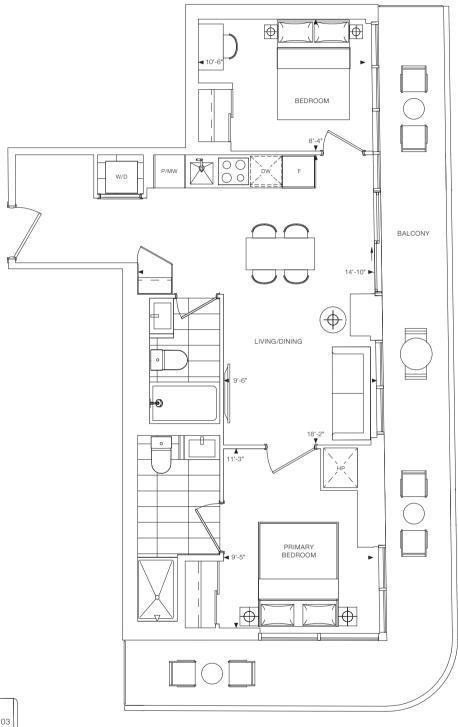

TOTAL: 547 SQ.FT.

1 BEDROOM + DEN INTERIOR: 558 SQ.FT. EXTERIOR: 112 SQ.FT. TOTAL: 670 SQ.FT.

1 BEDROOM + DEN + 2 BATH INTERIOR: 559 SQ.FT. EXTERIOR: 79 SQ.FT. TOTAL: 638 SQ.FT.

LEVEL 45-55

LEVEL 61-68

LEVEL 69

2 BEDROOM + 2 BATH INTERIOR: 683 SQ.FT. EXTERIOR: 165 SQ.FT. TOTAL: 848 SQ.FT.

LEVEL 45-55