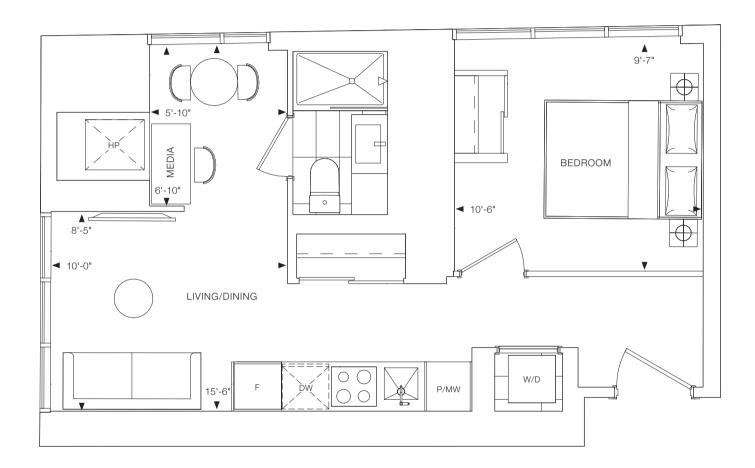

# 1Ca

1 BEDROOM

INTERIOR: 475 SQ.FT. EXTERIOR: 80 SQ.FT. TOTAL: 555 SQ.FT.

1 BEDROOM + MEDIA INTERIOR: 487 SQ.FT. TOTAL: 487 SQ.FT.

1 BEDROOM + DEN INTERIOR: 505 SQ.FT. TOTAL: 505 SQ.FT.

1 BEDROOM + DEN INTERIOR: 506 SQ.FT.

TOTAL: 506 SQ.FT.

1 BEDROOM + DEN INTERIOR: 509 SQ.FT. TOTAL: 509 SQ.FT.

1 BEDROOM + DEN INTERIOR: 543 SQ.FT. EXTERIOR: 78 SQ.FT. TOTAL: 621 SQ.FT.

LEVEL 60

LEVEL 61-68

LEVEL 69

1 BEDROOM + DEN + 2 BATH INTERIOR: 547 SQ.FT.

TOTAL: 547 SQ.FT.

1 BEDROOM + DEN INTERIOR: 558 SQ.FT. EXTERIOR: 112 SQ.FT. TOTAL: 670 SQ.FT.

1 BEDROOM + DEN + 2 BATH INTERIOR: 559 SQ.FT. EXTERIOR: 79 SQ.FT. TOTAL: 638 SQ.FT.

LEVEL 45-55

LEVEL 61-68

LEVEL 69