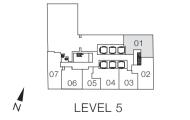

TOTAL: 596 SQ.FT.

1 BEDROOM + DEN + 2 BATH INTERIOR: 603 SQ.FT.

EXTERIOR: 78 SQ.FT. TOTAL: 681 SQ.FT.

000

LEVEL 9

04 03

05

02

LEVEL 10-12

07

06

LEVEL 40-44

LEVEL 13-39

1 BEDROOM + DEN + 2 BATH INTERIOR: 683 SQ.FT. TOTAL: 683 SQ.FT.

2 BEDROOM + 2 BATH INTERIOR: 623 SQ.FT. TOTAL: 623 SQ.FT.

LEVEL 57