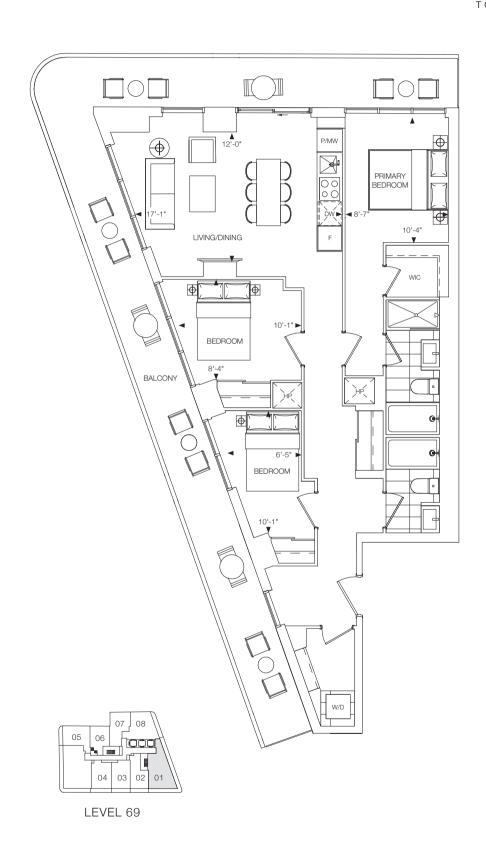

2 BEDROOM + 2 BATH INTERIOR: 683 SQ.FT. EXTERIOR: 165 SQ.FT. TOTAL: 848 SQ.FT.

LEVEL 45-55