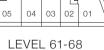

TOTAL: 506 SQ.FT.

1 BEDROOM + DEN INTERIOR: 509 SQ.FT. TOTAL: 509 SQ.FT.

1 BEDROOM + DEN INTERIOR: 543 SQ.FT. EXTERIOR: 78 SQ.FT. TOTAL: 621 SQ.FT.

LEVEL 60

LEVEL 61-68

LEVEL 69

1 BEDROOM + DEN + 2 BATH INTERIOR: 547 SQ.FT.