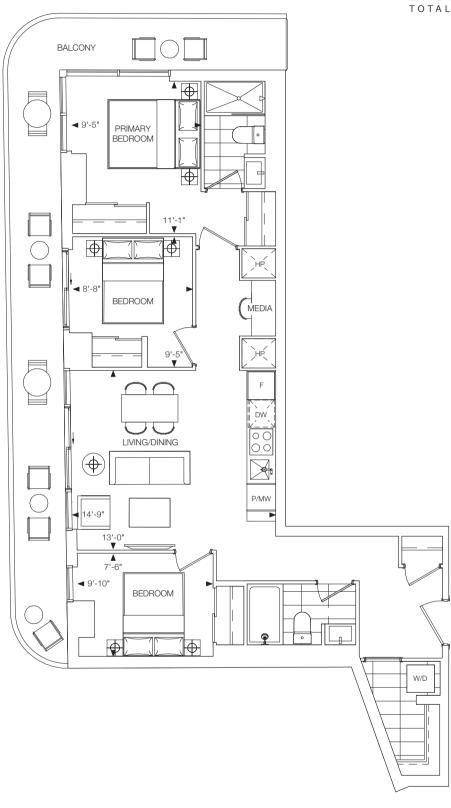

1 SQ.FT. EXTERIOR: 244 SQ.FT. TOTAL: 945 SQ.FT.











## 2B+DM

2 BEDROOM + DEN + MEDIA + 2 BATH INTERIOR: 715 SQ.FT.

INTERIOR: 715 SQ.FT. EXTERIOR: 255 SQ.FT. TOTAL: 970 SQ.FT.













2 BEDROOM + DEN + 2 BATH INTERIOR: 747 SQ.FT.

EXTERIOR: 747 SQ.FT.
TOTAL: 969 SQ.FT.













2 BEDROOM + DEN + 2 BATH INTERIOR: 805 SQ.FT.

EXTERIOR: 805 SQ.FT.
TOTAL: 1059 SQ.FT.













2 BEDROOM + DEN + 2 BATH INTERIOR: 852 SQ.FT.

EXTERIOR: 852 SQ.FT.
TOTAL: 1113 SQ.FT.













3 BEDROOM + 2 BATH INTERIOR: 767 SQ.FT. EXTERIOR: 223 SQ.FT. TOTAL: 990 SQ.FT.













3 BEDROOM + MEDIA + 2 BATH

INTERIOR: 813 SQ.FT. EXTERIOR: 121 SQ.FT. TOTAL: 934 SQ.FT.









LEVEL 69







## 3C+M

3 BEDROOM + MEDIA + 2 BATH INTERIOR: 868 SQ.FT.

EXTERIOR: 255 SQ.FT. TOTAL: 1123 SQ.FT.





N



01

08 09 000

LEVEL 58-59

05 04 03 02

06





3 BEDROOM + DEN + 2 BATH INTERIOR: 983 SQ.FT. TOTAL: 983 SQ.FT.











### 3E

3 BEDROOM + 2 BATH INTERIOR: 998 SQ.FT. EXTERIOR: 376 SQ.FT. TOTAL: 1374 SQ.FT.







09 , 10

03 02

06

LEVEL 61-68