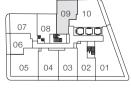

TOTAL: 506 SQ.FT.

1 BEDROOM + DEN INTERIOR: 509 SQ.FT. TOTAL: 509 SQ.FT.

1 BEDROOM + DEN INTERIOR: 543 SQ.FT. EXTERIOR: 78 SQ.FT. TOTAL: 621 SQ.FT.

LEVEL 60

LEVEL 61-68

LEVEL 69

1 BEDROOM + DEN + 2 BATH INTERIOR: 547 SQ.FT.

06

3 BEDROOM + DEN + 2 BATH INTERIOR: 983 SQ.FT. TOTAL: 983 SQ.FT.