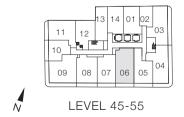

TOTAL: 547 SQ.FT.

1 BEDROOM + DEN INTERIOR: 558 SQ.FT. EXTERIOR: 112 SQ.FT. TOTAL: 670 SQ.FT.

1 BEDROOM + DEN + 2 BATH INTERIOR: 559 SQ.FT. EXTERIOR: 79 SQ.FT. TOTAL: 638 SQ.FT.

LEVEL 45-55

LEVEL 61-68

LEVEL 69