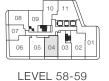

## 3C+M

3 BEDROOM + MEDIA + 2 BATH INTERIOR: 868 SQ.FT.

EXTERIOR: 255 SQ.FT. TOTAL: 1123 SQ.FT.

N

01

08 09 000

LEVEL 58-59

05 04 03 02