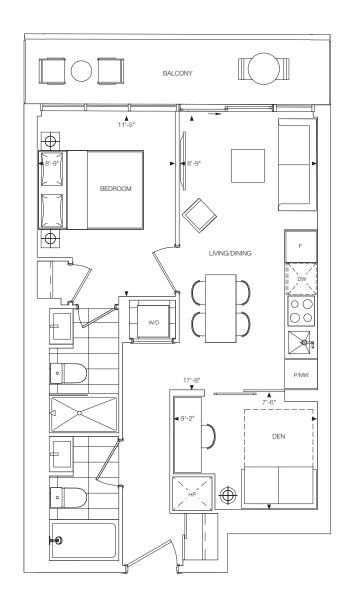

# 1Ca

1 BEDROOM

INTERIOR: 475 SQ.FT. EXTERIOR: 80 SQ.FT. TOTAL: 555 SQ.FT.

1 BEDROOM + MEDIA INTERIOR: 487 SQ.FT. TOTAL: 487 SQ.FT.

1 BEDROOM + DEN INTERIOR: 505 SQ.FT. TOTAL: 505 SQ.FT.

1 BEDROOM + DEN INTERIOR: 506 SQ.FT.