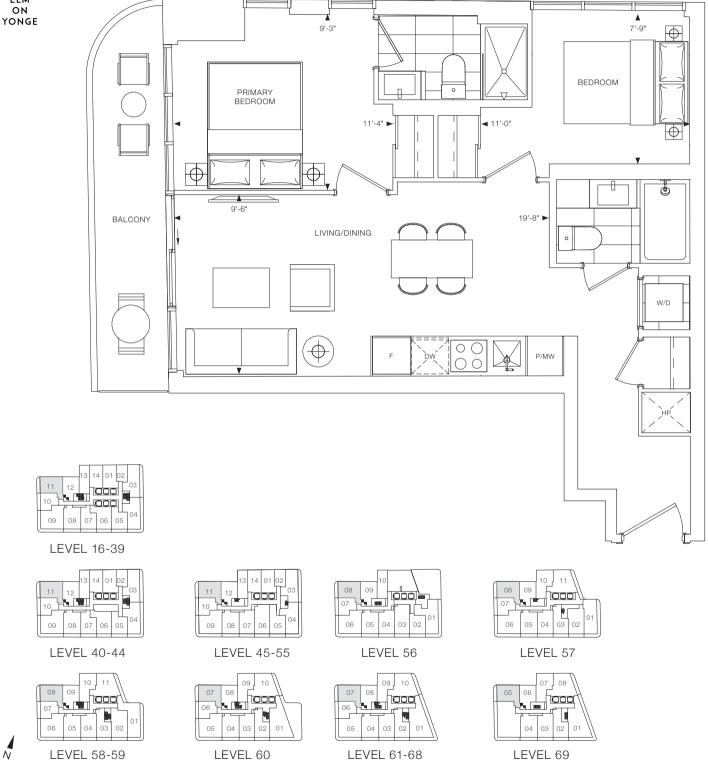

### 20+M

2 BEDROOM + MEDIA + 2 BATH INTERIOR: 689 SQ.FT. EXTERIOR: 77 SQ.FT. TOTAL: 766 SQ.FT.

Dimensions, specifications, layouts, and materials are approximate only and are subject to change without notice. Window sizes and locations may vary. Furniture is for illustration purposes only and does not necessarily reflect the electrical plan for the suite. Suites are sold unfurnished. Actual useable floor space within the unit may be different from stated floor areas or dimensions on this plan. For more information on the method used for calculating the floor area of any unit, please refer to Home Construction Regulatory Authority Directive — Floor Area Calculations. Balcony and terrace area is approximate and not included in net suite area. E&O.E.