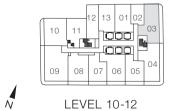

LEVEL 10-12

07

06

LEVEL 40-44

LEVEL 13-39

1 BEDROOM + DEN + 2 BATH INTERIOR: 683 SQ.FT. TOTAL: 683 SQ.FT.

2 BEDROOM + 2 BATH INTERIOR: 623 SQ.FT. TOTAL: 623 SQ.FT.

LEVEL 57