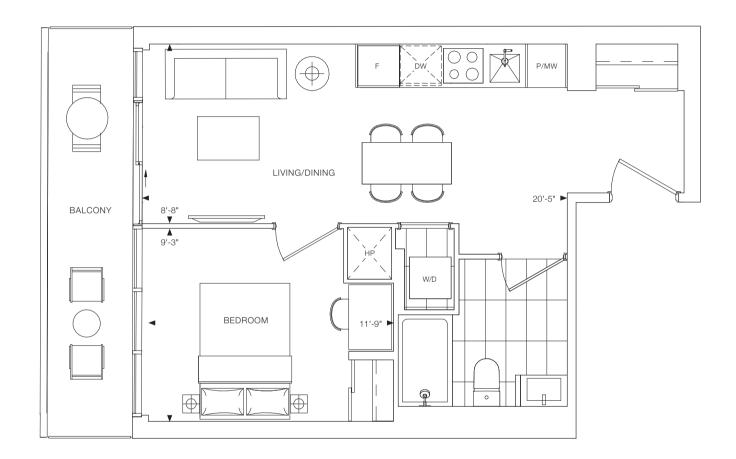

# 1Ca

1 BEDROOM

INTERIOR: 475 SQ.FT. EXTERIOR: 80 SQ.FT. TOTAL: 555 SQ.FT.

1 BEDROOM + MEDIA INTERIOR: 487 SQ.FT. TOTAL: 487 SQ.FT.

1 BEDROOM + DEN INTERIOR: 505 SQ.FT. TOTAL: 505 SQ.FT.

1 BEDROOM + DEN INTERIOR: 506 SQ.FT.