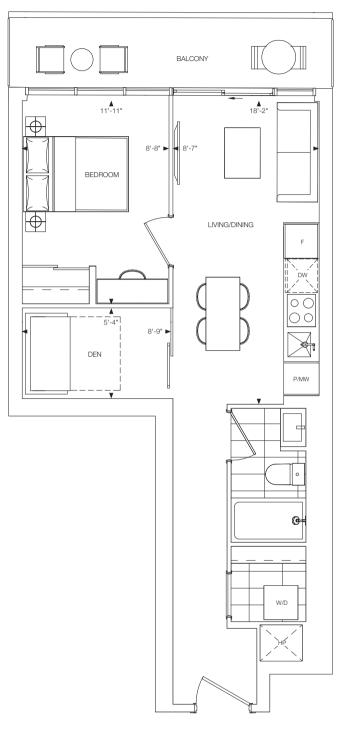

TOTAL: 506 SQ.FT.

1 BEDROOM + DEN INTERIOR: 509 SQ.FT. TOTAL: 509 SQ.FT.

1 BEDROOM + DEN INTERIOR: 543 SQ.FT. EXTERIOR: 78 SQ.FT. TOTAL: 621 SQ.FT.

LEVEL 60

LEVEL 61-68

LEVEL 69

1 BEDROOM + DEN + 2 BATH INTERIOR: 547 SQ.FT.

TOTAL: 547 SQ.FT.

1 BEDROOM + DEN INTERIOR: 558 SQ.FT. EXTERIOR: 112 SQ.FT. TOTAL: 670 SQ.FT.

1 BEDROOM + DEN + 2 BATH INTERIOR: 559 SQ.FT. EXTERIOR: 79 SQ.FT. TOTAL: 638 SQ.FT.

LEVEL 45-55

LEVEL 61-68

LEVEL 69

1 BEDROOM + DEN + 2 BATH INTERIOR: 571 SQ.FT.

EXTERIOR: 80 SQ.FT. TOTAL: 651 SQ.FT.

1 BEDROOM + DEN INTERIOR: 571 SQ.FT. EXTERIOR: 81 SQ.FT. TOTAL: 652 SQ.FT.

1 BEDROOM + DEN + 2 BATH INTERIOR: 596 SQ.FT.