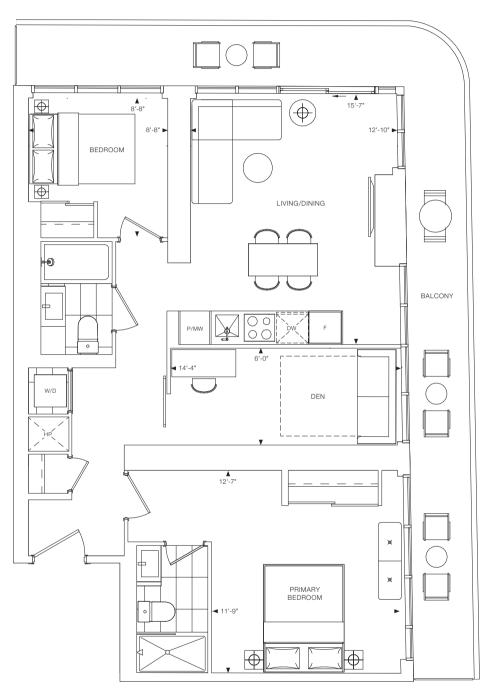

1 BEDROOM + DEN + 2 BATH INTERIOR: 571 SQ.FT.

EXTERIOR: 80 SQ.FT. TOTAL: 651 SQ.FT.

1 BEDROOM + DEN INTERIOR: 571 SQ.FT. EXTERIOR: 81 SQ.FT. TOTAL: 652 SQ.FT.

1 BEDROOM + DEN + 2 BATH INTERIOR: 596 SQ.FT.