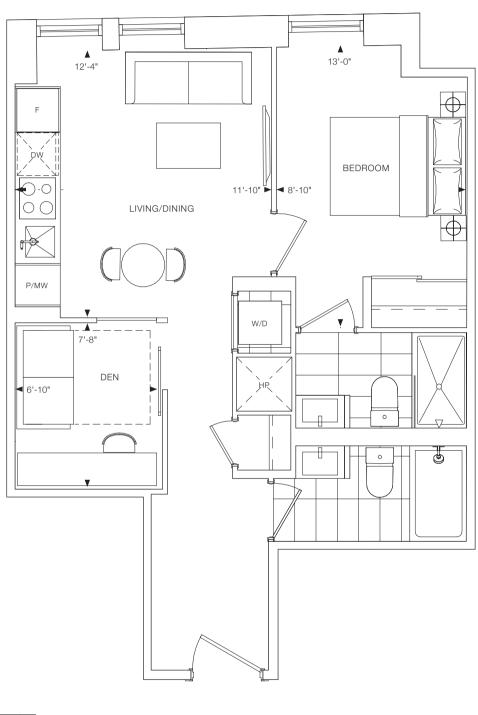

TOTAL: 506 SQ.FT.

1 BEDROOM + DEN INTERIOR: 509 SQ.FT. TOTAL: 509 SQ.FT.

1 BEDROOM + DEN INTERIOR: 543 SQ.FT. EXTERIOR: 78 SQ.FT. TOTAL: 621 SQ.FT.

LEVEL 60

LEVEL 61-68

LEVEL 69

1 BEDROOM + DEN + 2 BATH INTERIOR: 547 SQ.FT.