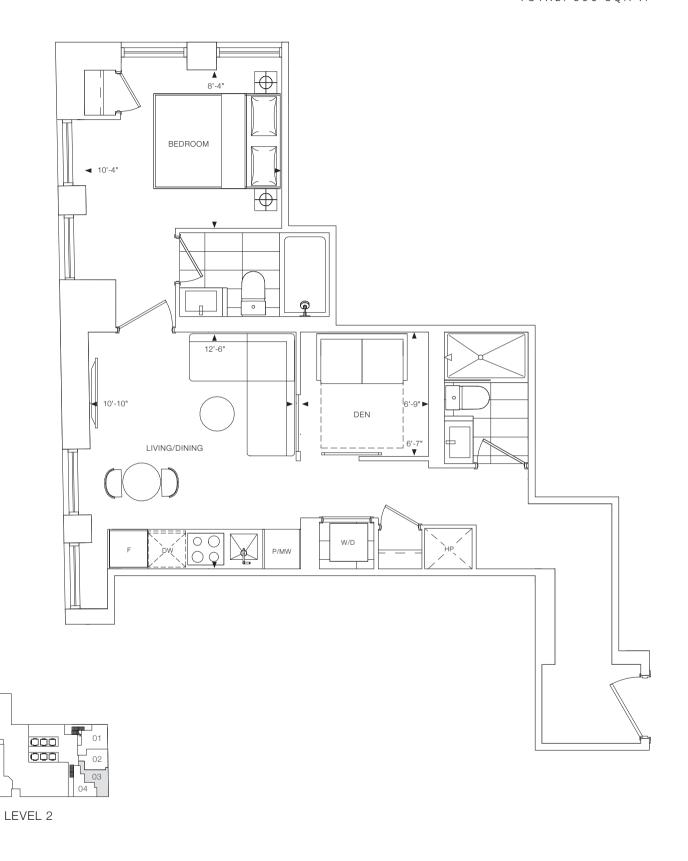

# 1Ca

1 BEDROOM

INTERIOR: 475 SQ.FT. EXTERIOR: 80 SQ.FT. TOTAL: 555 SQ.FT.

1 BEDROOM + MEDIA INTERIOR: 487 SQ.FT. TOTAL: 487 SQ.FT.

1 BEDROOM + DEN INTERIOR: 505 SQ.FT. TOTAL: 505 SQ.FT.

1 BEDROOM + DEN INTERIOR: 506 SQ.FT.