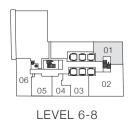

LEVEL 10-12

07

06

LEVEL 40-44

LEVEL 13-39

1 BEDROOM + DEN + 2 BATH INTERIOR: 683 SQ.FT. TOTAL: 683 SQ.FT.

2 BEDROOM + 2 BATH INTERIOR: 623 SQ.FT. TOTAL: 623 SQ.FT.

LEVEL 57