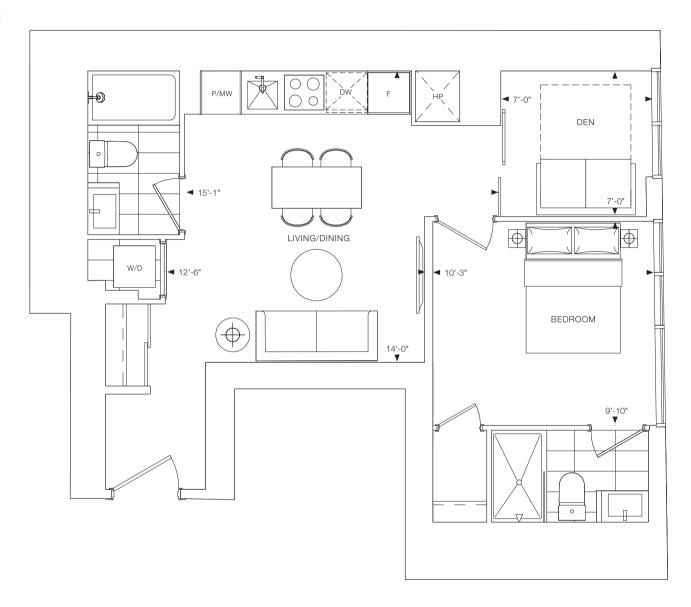

# 1Ca

1 BEDROOM

INTERIOR: 475 SQ.FT. EXTERIOR: 80 SQ.FT. TOTAL: 555 SQ.FT.

1 BEDROOM + MEDIA INTERIOR: 487 SQ.FT. TOTAL: 487 SQ.FT.

1 BEDROOM + DEN INTERIOR: 505 SQ.FT. TOTAL: 505 SQ.FT.

1 BEDROOM + DEN INTERIOR: 506 SQ.FT.

TOTAL: 506 SQ.FT.

1 BEDROOM + DEN INTERIOR: 509 SQ.FT. TOTAL: 509 SQ.FT.

1 BEDROOM + DEN INTERIOR: 543 SQ.FT. EXTERIOR: 78 SQ.FT. TOTAL: 621 SQ.FT.

LEVEL 60

LEVEL 61-68

LEVEL 69

1 BEDROOM + DEN + 2 BATH INTERIOR: 547 SQ.FT.