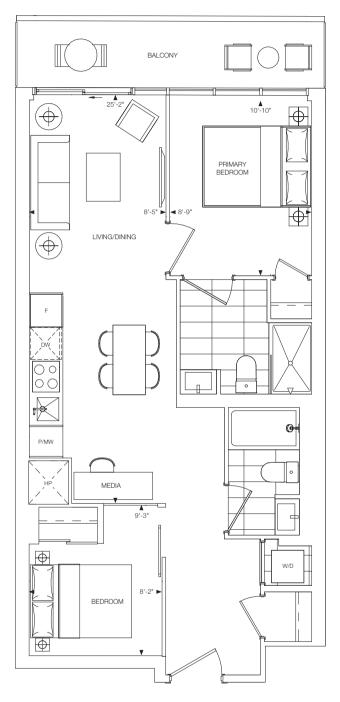

TOTAL: 547 SQ.FT.

1 BEDROOM + DEN INTERIOR: 558 SQ.FT. EXTERIOR: 112 SQ.FT. TOTAL: 670 SQ.FT.

1 BEDROOM + DEN + 2 BATH INTERIOR: 559 SQ.FT. EXTERIOR: 79 SQ.FT. TOTAL: 638 SQ.FT.

LEVEL 45-55

LEVEL 61-68

LEVEL 69