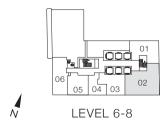

LEVEL 10-12

07

06

LEVEL 40-44

LEVEL 13-39

1 BEDROOM + DEN + 2 BATH INTERIOR: 683 SQ.FT. TOTAL: 683 SQ.FT.

2 BEDROOM + 2 BATH INTERIOR: 623 SQ.FT. TOTAL: 623 SQ.FT.

LEVEL 57