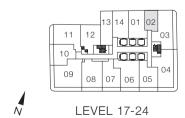

# 1Ca

1 BEDROOM

INTERIOR: 475 SQ.FT. EXTERIOR: 80 SQ.FT. TOTAL: 555 SQ.FT.

1 BEDROOM + MEDIA INTERIOR: 487 SQ.FT. TOTAL: 487 SQ.FT.

1 BEDROOM + DEN INTERIOR: 505 SQ.FT. TOTAL: 505 SQ.FT.

1 BEDROOM + DEN INTERIOR: 506 SQ.FT.