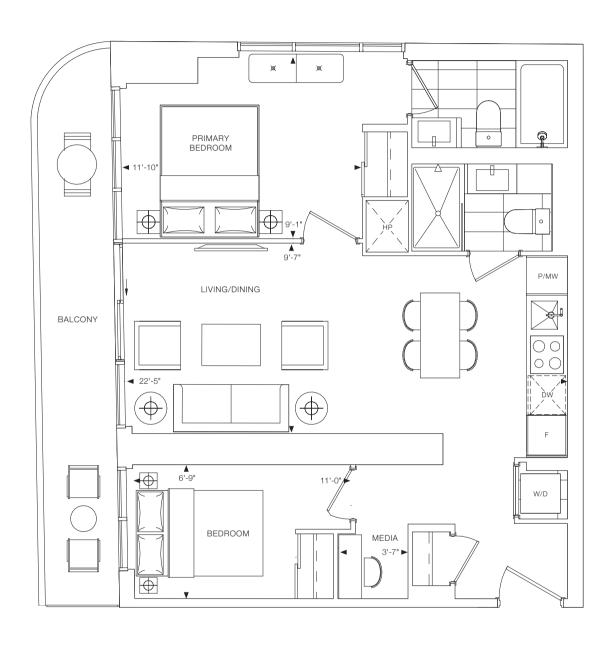

LEVEL 10-12

07

06

LEVEL 40-44

LEVEL 13-39

1 BEDROOM + DEN + 2 BATH INTERIOR: 683 SQ.FT. TOTAL: 683 SQ.FT.

2 BEDROOM + 2 BATH INTERIOR: 623 SQ.FT. TOTAL: 623 SQ.FT.

LEVEL 57

LEVEL 69

2 BEDROOM + 2 BATH INTERIOR: 639 SQ.FT. EXTERIOR: 81 SQ.FT. TOTAL: 720 SQ.FT.