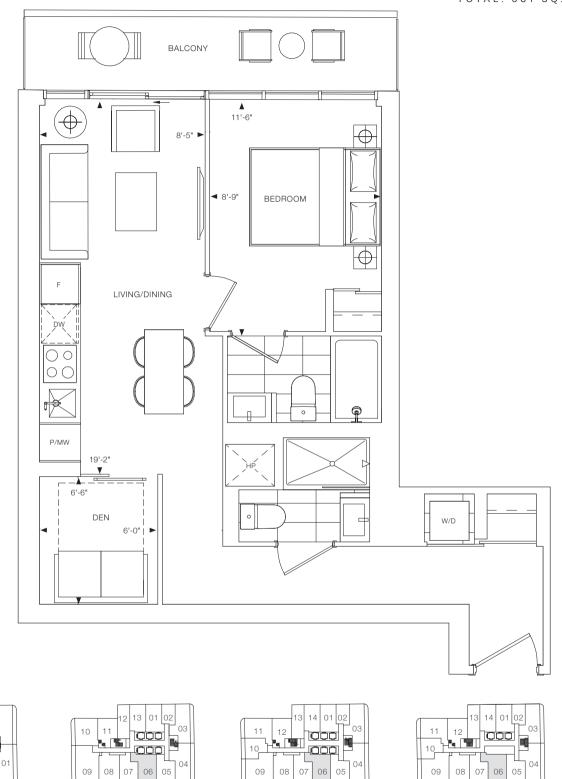

STUDIO INTERIOR: 292 SQ.FT. TOTAL: 292 SQ.FT.

1 BEDROOM

INTERIOR: 420 SQ.FT. EXTERIOR: 89 SQ.FT. TOTAL: 509 SQ.FT.

11