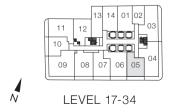

# 1Ca

1 BEDROOM

INTERIOR: 475 SQ.FT. EXTERIOR: 80 SQ.FT. TOTAL: 555 SQ.FT.

1 BEDROOM + MEDIA INTERIOR: 487 SQ.FT. TOTAL: 487 SQ.FT.

1 BEDROOM + DEN INTERIOR: 505 SQ.FT. TOTAL: 505 SQ.FT.

1 BEDROOM + DEN INTERIOR: 506 SQ.FT.

TOTAL: 506 SQ.FT.

1 BEDROOM + DEN INTERIOR: 509 SQ.FT. TOTAL: 509 SQ.FT.

1 BEDROOM + DEN INTERIOR: 543 SQ.FT. EXTERIOR: 78 SQ.FT. TOTAL: 621 SQ.FT.

LEVEL 60

LEVEL 61-68

LEVEL 69

1 BEDROOM + DEN + 2 BATH INTERIOR: 547 SQ.FT.

TOTAL: 547 SQ.FT.

1 BEDROOM + DEN INTERIOR: 558 SQ.FT. EXTERIOR: 112 SQ.FT. TOTAL: 670 SQ.FT.

1 BEDROOM + DEN + 2 BATH INTERIOR: 559 SQ.FT. EXTERIOR: 79 SQ.FT. TOTAL: 638 SQ.FT.

LEVEL 45-55

LEVEL 61-68

LEVEL 69