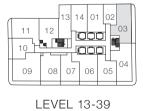

LEVEL 10-12

07

06

LEVEL 40-44

LEVEL 13-39

1 BEDROOM + DEN + 2 BATH INTERIOR: 683 SQ.FT. TOTAL: 683 SQ.FT.

2 BEDROOM + 2 BATH INTERIOR: 623 SQ.FT. TOTAL: 623 SQ.FT.

LEVEL 57