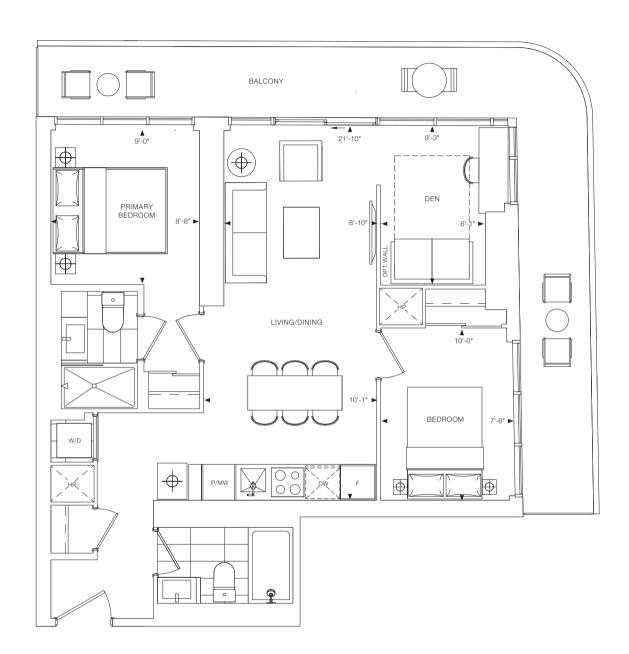

1 BEDROOM + DEN + 2 BATH INTERIOR: 571 SQ.FT.

EXTERIOR: 80 SQ.FT. TOTAL: 651 SQ.FT.

1 BEDROOM + DEN INTERIOR: 571 SQ.FT. EXTERIOR: 81 SQ.FT. TOTAL: 652 SQ.FT.

1 BEDROOM + DEN + 2 BATH INTERIOR: 596 SQ.FT.

TOTAL: 596 SQ.FT.

1 BEDROOM + DEN + 2 BATH INTERIOR: 603 SQ.FT.

EXTERIOR: 78 SQ.FT. TOTAL: 681 SQ.FT.

000

LEVEL 9

04 03

05

02