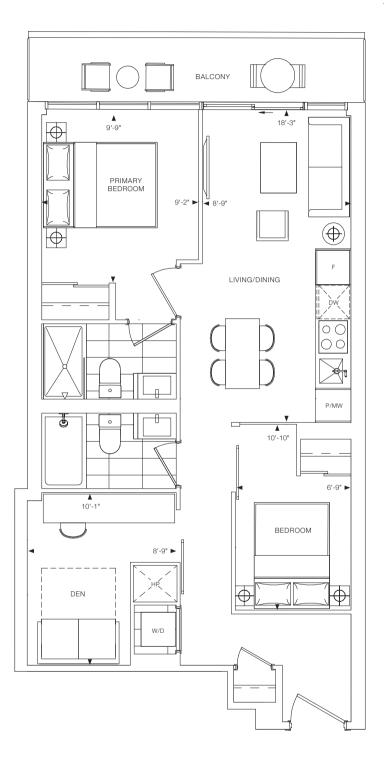

TOTAL: 547 SQ.FT.

1 BEDROOM + DEN INTERIOR: 558 SQ.FT. EXTERIOR: 112 SQ.FT. TOTAL: 670 SQ.FT.

1 BEDROOM + DEN + 2 BATH INTERIOR: 559 SQ.FT. EXTERIOR: 79 SQ.FT. TOTAL: 638 SQ.FT.

LEVEL 45-55

LEVEL 61-68

LEVEL 69

1 BEDROOM + DEN + 2 BATH INTERIOR: 571 SQ.FT.

EXTERIOR: 80 SQ.FT. TOTAL: 651 SQ.FT.

1 BEDROOM + DEN INTERIOR: 571 SQ.FT. EXTERIOR: 81 SQ.FT. TOTAL: 652 SQ.FT.

1 BEDROOM + DEN + 2 BATH INTERIOR: 596 SQ.FT.