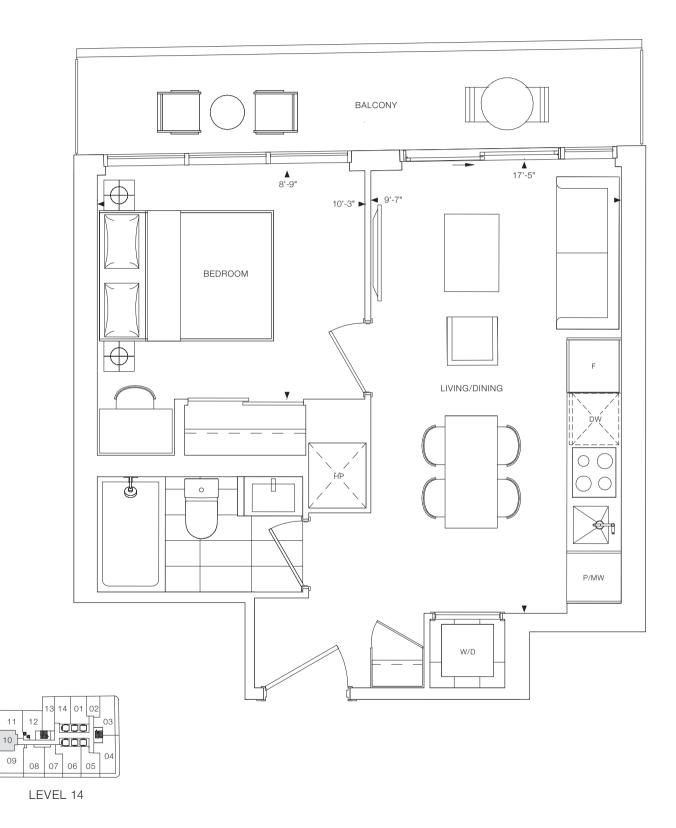

# 1Ca

1 BEDROOM

INTERIOR: 475 SQ.FT. EXTERIOR: 80 SQ.FT. TOTAL: 555 SQ.FT.

1 BEDROOM + MEDIA INTERIOR: 487 SQ.FT. TOTAL: 487 SQ.FT.

1 BEDROOM + DEN INTERIOR: 505 SQ.FT. TOTAL: 505 SQ.FT.

1 BEDROOM + DEN INTERIOR: 506 SQ.FT.