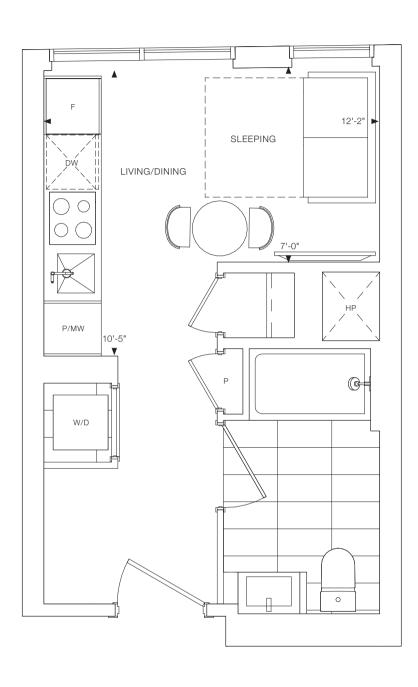

STUDIO INTERIOR: 292 SQ.FT. TOTAL: 292 SQ.FT.

1 BEDROOM

INTERIOR: 420 SQ.FT. EXTERIOR: 89 SQ.FT. TOTAL: 509 SQ.FT.

11