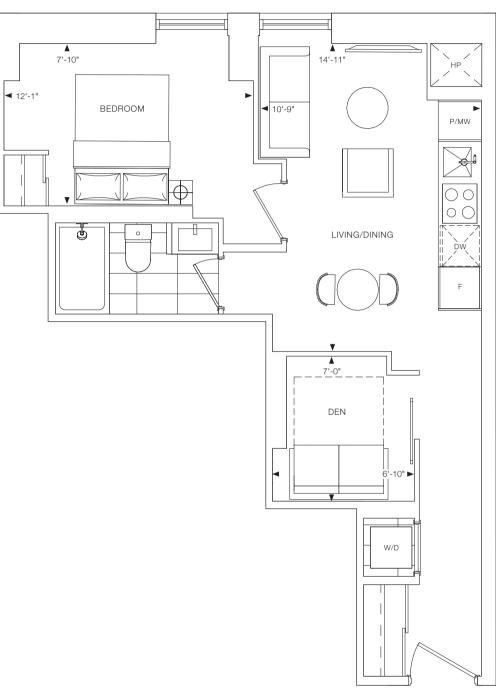

TOTAL: 506 SQ.FT.

1 BEDROOM + DEN INTERIOR: 509 SQ.FT. TOTAL: 509 SQ.FT.

1 BEDROOM + DEN INTERIOR: 543 SQ.FT. EXTERIOR: 78 SQ.FT. TOTAL: 621 SQ.FT.

LEVEL 60

LEVEL 61-68

LEVEL 69

1 BEDROOM + DEN + 2 BATH INTERIOR: 547 SQ.FT.