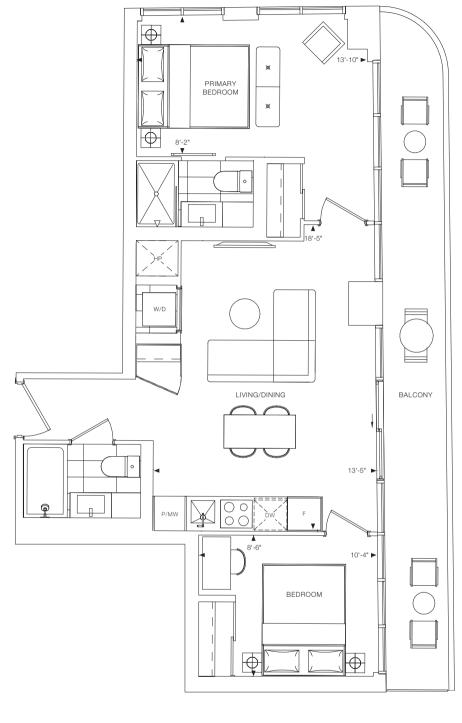

# 1Ca

1 BEDROOM

INTERIOR: 475 SQ.FT. EXTERIOR: 80 SQ.FT. TOTAL: 555 SQ.FT.

1 BEDROOM + MEDIA INTERIOR: 487 SQ.FT. TOTAL: 487 SQ.FT.

1 BEDROOM + DEN INTERIOR: 505 SQ.FT. TOTAL: 505 SQ.FT.

1 BEDROOM + DEN INTERIOR: 506 SQ.FT.