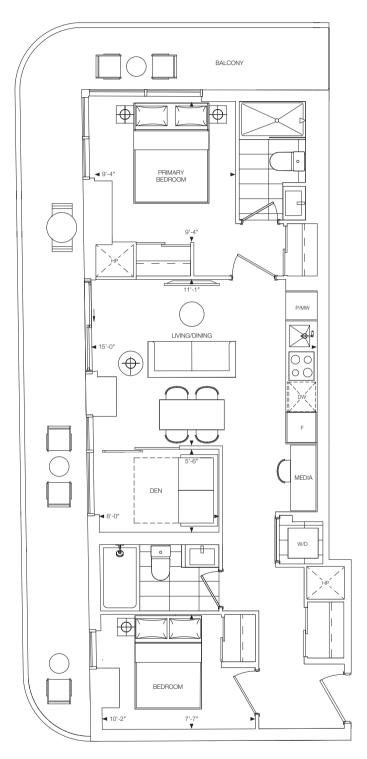

LEVEL 10-12

07

06

LEVEL 40-44

LEVEL 13-39

1 BEDROOM + DEN + 2 BATH INTERIOR: 683 SQ.FT. TOTAL: 683 SQ.FT.

2 BEDROOM + 2 BATH INTERIOR: 623 SQ.FT. TOTAL: 623 SQ.FT.

LEVEL 57