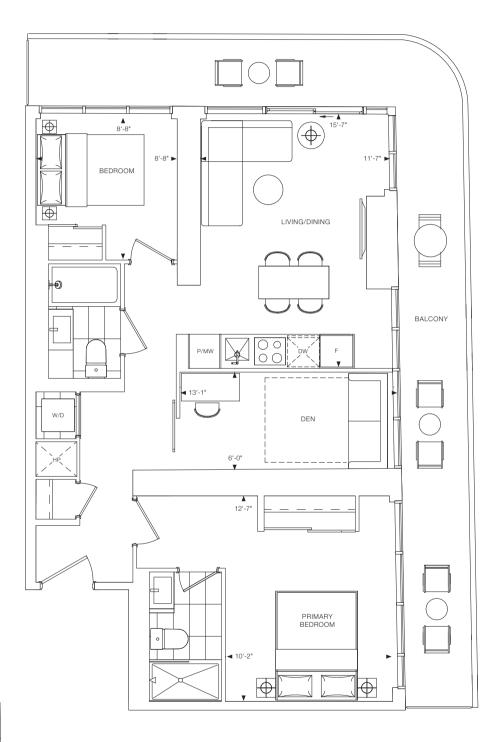

TOTAL: 547 SQ.FT.

1 BEDROOM + DEN INTERIOR: 558 SQ.FT. EXTERIOR: 112 SQ.FT. TOTAL: 670 SQ.FT.

1 BEDROOM + DEN + 2 BATH INTERIOR: 559 SQ.FT. EXTERIOR: 79 SQ.FT. TOTAL: 638 SQ.FT.

LEVEL 45-55

LEVEL 61-68

LEVEL 69