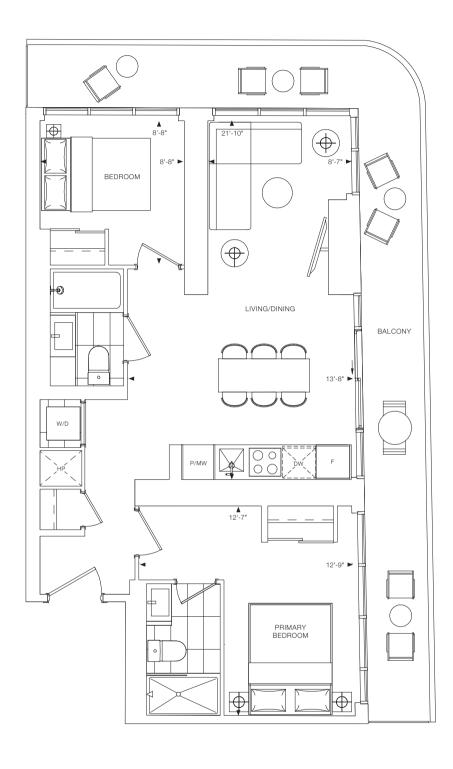

2 BEDROOM + 2 BATH INTERIOR: 683 SQ.FT. EXTERIOR: 165 SQ.FT. TOTAL: 848 SQ.FT.

LEVEL 45-55