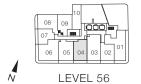

LEVEL 10-12

07

06

LEVEL 40-44

LEVEL 13-39

1 BEDROOM + DEN + 2 BATH INTERIOR: 683 SQ.FT. TOTAL: 683 SQ.FT.

2 BEDROOM + 2 BATH INTERIOR: 623 SQ.FT. TOTAL: 623 SQ.FT.

LEVEL 57