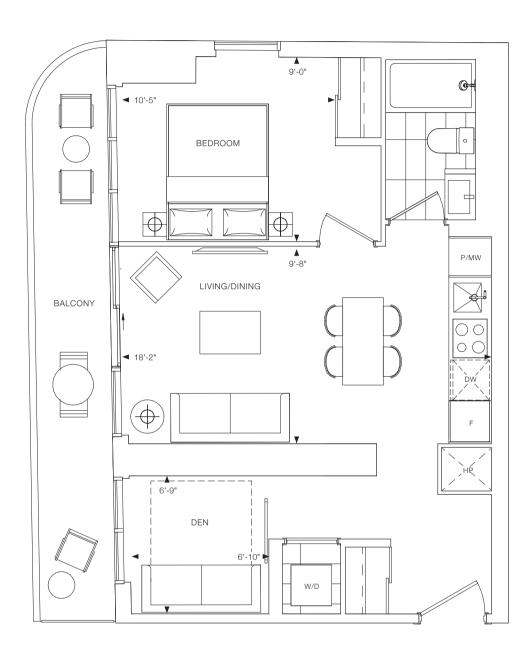

# 1Ca

1 BEDROOM

INTERIOR: 475 SQ.FT. EXTERIOR: 80 SQ.FT. TOTAL: 555 SQ.FT.

1 BEDROOM + MEDIA INTERIOR: 487 SQ.FT. TOTAL: 487 SQ.FT.

1 BEDROOM + DEN INTERIOR: 505 SQ.FT. TOTAL: 505 SQ.FT.

1 BEDROOM + DEN INTERIOR: 506 SQ.FT.