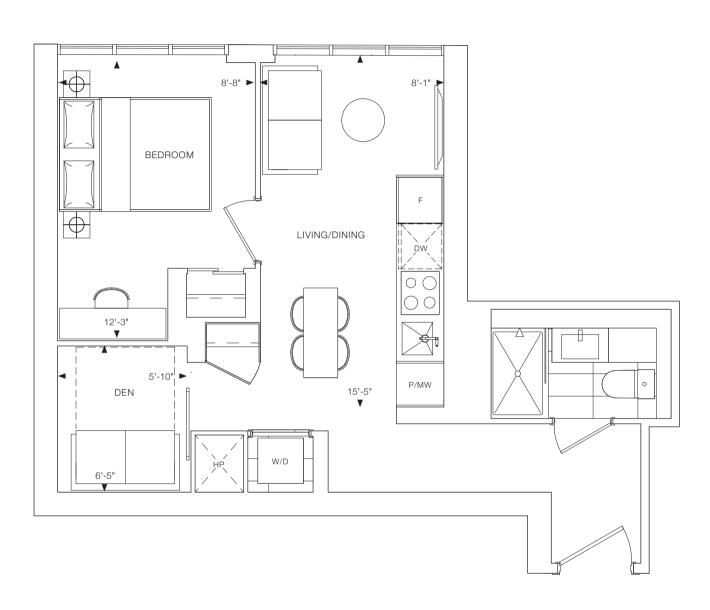

TOTAL: 506 SQ.FT.

1 BEDROOM + DEN INTERIOR: 509 SQ.FT. TOTAL: 509 SQ.FT.

1 BEDROOM + DEN INTERIOR: 543 SQ.FT. EXTERIOR: 78 SQ.FT. TOTAL: 621 SQ.FT.

LEVEL 60

LEVEL 61-68

LEVEL 69

1 BEDROOM + DEN + 2 BATH INTERIOR: 547 SQ.FT.