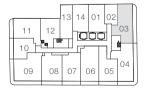

SQ.FT.

EXTERIOR: 78 SQ.FT. TOTAL: 681 SQ.FT.







000

LEVEL 9

04 03

05

02

LEVEL 10-12

07

06

LEVEL 40-44

LEVEL 13-39





1 BEDROOM + DEN + 2 BATH INTERIOR: 683 SQ.FT. TOTAL: 683 SQ.FT.













2 BEDROOM + 2 BATH INTERIOR: 623 SQ.FT. TOTAL: 623 SQ.FT.





LEVEL 57











LEVEL 69







2 BEDROOM + 2 BATH INTERIOR: 639 SQ.FT. EXTERIOR: 81 SQ.FT. TOTAL: 720 SQ.FT.











### 2G

2 BEDROOM + 2 BATH INTERIOR: 654 SQ.FT. EXTERIOR: 81 SQ.FT. TOTAL: 735 SQ.FT.













2 BEDROOM + MEDIA + 2 BATH INTERIOR: 679 SQ.FT.

INTERIOR: 679 SQ.FT. EXTERIOR: 113 SQ.FT. TOTAL: 792 SQ.FT.













2 BEDROOM + 2 BATH INTERIOR: 681 SQ.FT. EXTERIOR: 241 SQ.FT. TOTAL: 922 SQ.FT.













2 BEDROOM + 2 BATH INTERIOR: 683 SQ.FT. EXTERIOR: 165 SQ.FT. TOTAL: 848 SQ.FT.











LEVEL 45-55







### 20+M

2 BEDROOM + MEDIA + 2 BATH INTERIOR: 689 SQ.FT. EXTERIOR: 77 SQ.FT. TOTAL: 766 SQ.FT.











Dimensions, specifications, layouts, and materials are approximate only and are subject to change without notice. Window sizes and locations may vary. Furniture is for illustration purposes only and does not necessarily reflect the electrical plan for the suite. Suites are sold unfurnished. Actual useable floor space within the unit may be different from stated floor areas or dimensions on this plan. For more information on the method used for calculating the floor area of any unit, please refer to Home Construction Regulatory Authority Directive — Floor Area Calculations. Balcony and terrace area is approximate and not included in net suite area. E&O.E.





2 BE