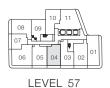

LEVEL 10-12

07

06

LEVEL 40-44

LEVEL 13-39

1 BEDROOM + DEN + 2 BATH INTERIOR: 683 SQ.FT. TOTAL: 683 SQ.FT.

2 BEDROOM + 2 BATH INTERIOR: 623 SQ.FT. TOTAL: 623 SQ.FT.

LEVEL 57