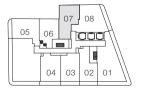

TOTAL: 506 SQ.FT.

1 BEDROOM + DEN INTERIOR: 509 SQ.FT. TOTAL: 509 SQ.FT.

1 BEDROOM + DEN INTERIOR: 543 SQ.FT. EXTERIOR: 78 SQ.FT. TOTAL: 621 SQ.FT.

LEVEL 60

LEVEL 61-68

LEVEL 69

1 BEDROOM + DEN + 2 BATH INTERIOR: 547 SQ.FT.

06

3 BEDROOM + DEN + 2 BATH INTERIOR: 983 SQ.FT. TOTAL: 983 SQ.FT.