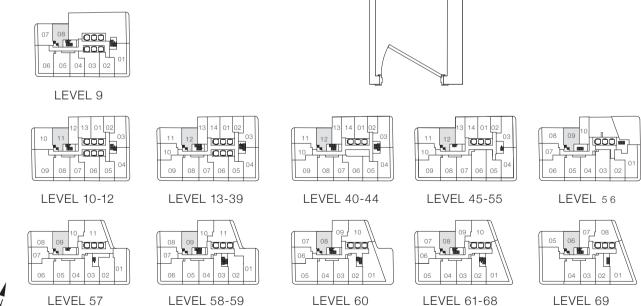

TOTAL: 596 SQ.FT.

1 BEDROOM + DEN + 2 BATH INTERIOR: 603 SQ.FT.

EXTERIOR: 78 SQ.FT. TOTAL: 681 SQ.FT.

000

LEVEL 9

04 03

05

02

LEVEL 10-12

07

06

LEVEL 40-44

LEVEL 13-39

1 BEDROOM + DEN + 2 BATH INTERIOR: 683 SQ.FT. TOTAL: 683 SQ.FT.

2 BEDROOM + 2 BATH INTERIOR: 623 SQ.FT. TOTAL: 623 SQ.FT.

LEVEL 57

## 3C+M

3 BEDROOM + MEDIA + 2 BATH INTERIOR: 868 SQ.FT.

EXTERIOR: 255 SQ.FT. TOTAL: 1123 SQ.FT.

N

01

08 09 000

LEVEL 58-59

05 04 03 02

### 3E

3 BEDROOM + 2 BATH INTERIOR: 998 SQ.FT. EXTERIOR: 376 SQ.FT. TOTAL: 1374 SQ.FT.

09 , 10

03 02

06

LEVEL 61-68