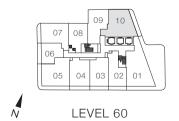

TOTAL: 506 SQ.FT.

1 BEDROOM + DEN INTERIOR: 509 SQ.FT. TOTAL: 509 SQ.FT.

1 BEDROOM + DEN INTERIOR: 543 SQ.FT. EXTERIOR: 78 SQ.FT. TOTAL: 621 SQ.FT.

LEVEL 60

LEVEL 61-68

LEVEL 69

1 BEDROOM + DEN + 2 BATH INTERIOR: 547 SQ.FT.