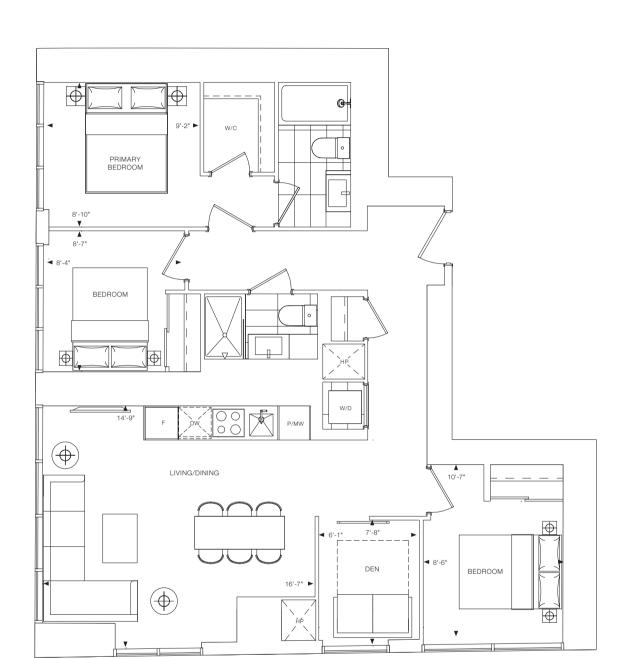

2 BEDROOM + DEN + 2 BATH INTERIOR: 805 SQ.FT.

EXTERIOR: 805 SQ.FT.
TOTAL: 1059 SQ.FT.

2 BEDROOM + DEN + 2 BATH INTERIOR: 852 SQ.FT.

EXTERIOR: 852 SQ.FT.
TOTAL: 1113 SQ.FT.

3 BEDROOM + 2 BATH INTERIOR: 767 SQ.FT. EXTERIOR: 223 SQ.FT. TOTAL: 990 SQ.FT.