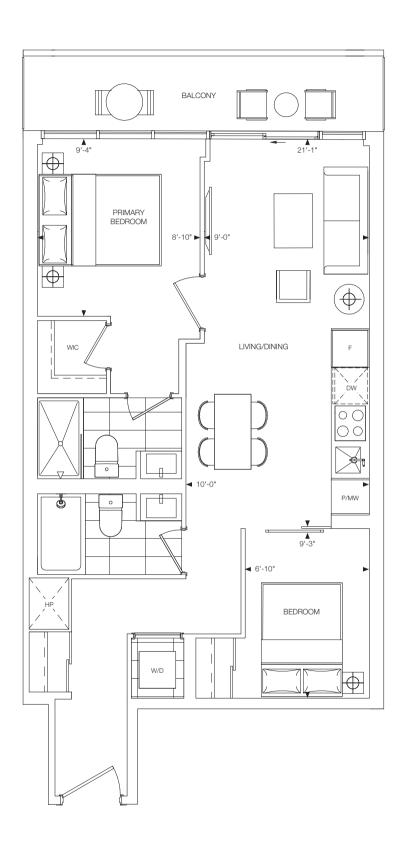

# 1Ca

1 BEDROOM

INTERIOR: 475 SQ.FT. EXTERIOR: 80 SQ.FT. TOTAL: 555 SQ.FT.

1 BEDROOM + MEDIA INTERIOR: 487 SQ.FT. TOTAL: 487 SQ.FT.

1 BEDROOM + DEN INTERIOR: 505 SQ.FT. TOTAL: 505 SQ.FT.

1 BEDROOM + DEN INTERIOR: 506 SQ.FT.

TOTAL: 506 SQ.FT.

1 BEDROOM + DEN INTERIOR: 509 SQ.FT. TOTAL: 509 SQ.FT.

1 BEDROOM + DEN INTERIOR: 543 SQ.FT. EXTERIOR: 78 SQ.FT. TOTAL: 621 SQ.FT.

LEVEL 60

LEVEL 61-68

LEVEL 69

1 BEDROOM + DEN + 2 BATH INTERIOR: 547 SQ.FT.