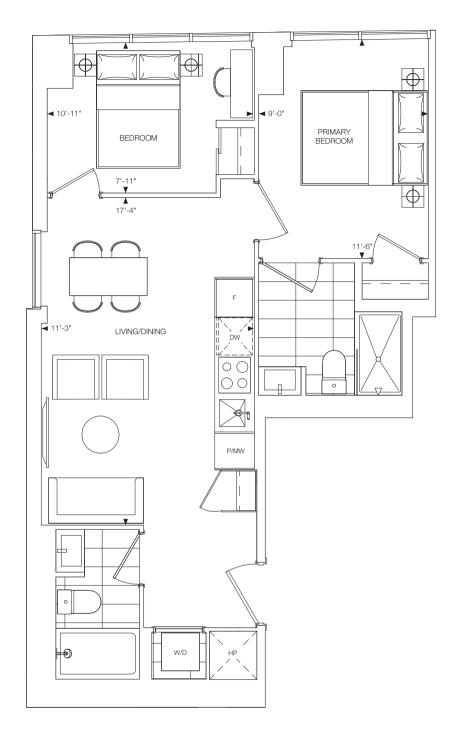

TOTAL: 547 SQ.FT.

1 BEDROOM + DEN INTERIOR: 558 SQ.FT. EXTERIOR: 112 SQ.FT. TOTAL: 670 SQ.FT.

1 BEDROOM + DEN + 2 BATH INTERIOR: 559 SQ.FT. EXTERIOR: 79 SQ.FT. TOTAL: 638 SQ.FT.

LEVEL 45-55

LEVEL 61-68

LEVEL 69

1 BEDROOM + DEN + 2 BATH INTERIOR: 571 SQ.FT.

EXTERIOR: 80 SQ.FT. TOTAL: 651 SQ.FT.

1 BEDROOM + DEN INTERIOR: 571 SQ.FT. EXTERIOR: 81 SQ.FT. TOTAL: 652 SQ.FT.

1 BEDROOM + DEN + 2 BATH INTERIOR: 596 SQ.FT.