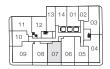

TOTAL: 596 SQ.FT.

1 BEDROOM + DEN + 2 BATH INTERIOR: 603 SQ.FT.

EXTERIOR: 78 SQ.FT. TOTAL: 681 SQ.FT.

000

LEVEL 9

04 03

05

02

LEVEL 10-12

07

06

LEVEL 40-44

LEVEL 13-39

1 BEDROOM + DEN + 2 BATH INTERIOR: 683 SQ.FT. TOTAL: 683 SQ.FT.

2 BEDROOM + 2 BATH INTERIOR: 623 SQ.FT. TOTAL: 623 SQ.FT.

LEVEL 57