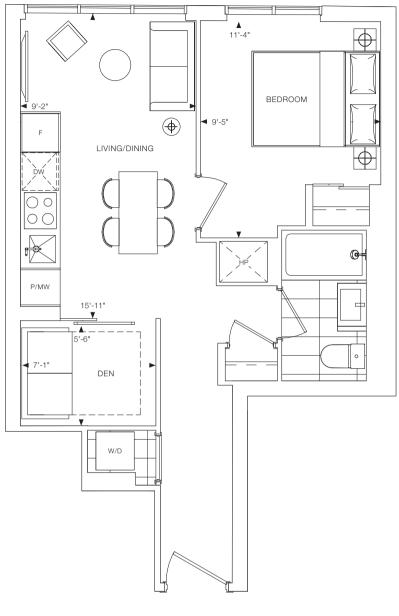

# 1Ca

1 BEDROOM

INTERIOR: 475 SQ.FT. EXTERIOR: 80 SQ.FT. TOTAL: 555 SQ.FT.

1 BEDROOM + MEDIA INTERIOR: 487 SQ.FT. TOTAL: 487 SQ.FT.

1 BEDROOM + DEN INTERIOR: 505 SQ.FT. TOTAL: 505 SQ.FT.

1 BEDROOM + DEN INTERIOR: 506 SQ.FT.

TOTAL: 506 SQ.FT.

1 BEDROOM + DEN INTERIOR: 509 SQ.FT. TOTAL: 509 SQ.FT.

1 BEDROOM + DEN INTERIOR: 543 SQ.FT. EXTERIOR: 78 SQ.FT. TOTAL: 621 SQ.FT.

LEVEL 60

LEVEL 61-68

LEVEL 69

1 BEDROOM + DEN + 2 BATH INTERIOR: 547 SQ.FT.

### 20+M

2 BEDROOM + MEDIA + 2 BATH INTERIOR: 689 SQ.FT. EXTERIOR: 77 SQ.FT. TOTAL: 766 SQ.FT.

Dimensions, specifications, layouts, and materials are approximate only and are subject to change without notice. Window sizes and locations may vary. Furniture is for illustration purposes only and does not necessarily reflect the electrical plan for the suite. Suites are sold unfurnished. Actual useable floor space within the unit may be different from stated floor areas or dimensions on this plan. For more information on the method used for calculating the floor area of any unit, please refer to Home Construction Regulatory Authority Directive — Floor Area Calculations. Balcony and terrace area is approximate and not included in net suite area. E&O.E.