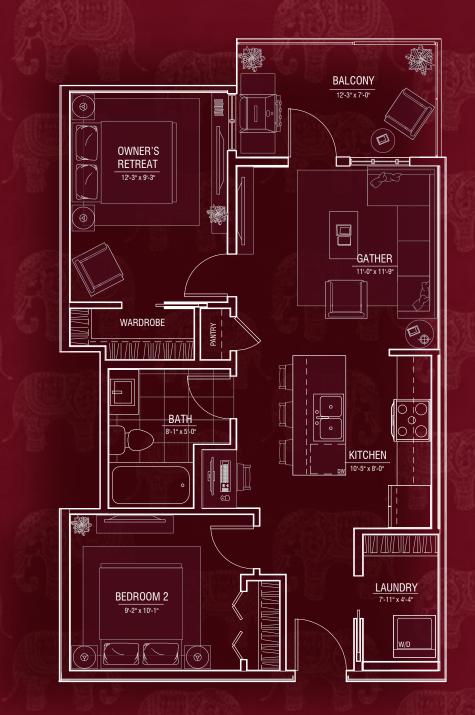

THE DEVELOPER AND BUILDER RESERVE THE RIGHT TO MAKE MODIFICATIONS AND CHANGES TO THE BUILDING, ANY UNIT, PARKING AREA AND STORAGE AREA DESIGN, SPECIFICATIONS, FEATURES AND FLOOR PLANS IN ORDER TO MAINTAIN THE HIGH STANDARDS OF THIS DEVELOPMENT OR TO COMPLY WITH MUNICIPAL REQUIREMENTS. THE SQUARE FOOTAGE AND ROOM DIMENSIONS ARE BASED ON ARCHITECTURAL DRAWINGS AND MEASUREMENTS. THE LOCATION OF UTILITIES MAY NOT BE ACCURATELY DEPICTED HEREIN. FURNITURE LAYOUTS DEPICT STANDARD FURNISHING SIZES AND ARE INTENDED FOR REFERENCE ONLY, ALL SIZES AND DIMENSIONS ARE APPROXIMATE AND ACTUAL AREA AND DIMENSIONS MAY VARY FROM THE PRELIMINARY PLANS TO THE FINAL SURVEY. ERRORS AND OMISSIONS EXCEPTED. PROUDLY MARKETED BY TRUMAN.