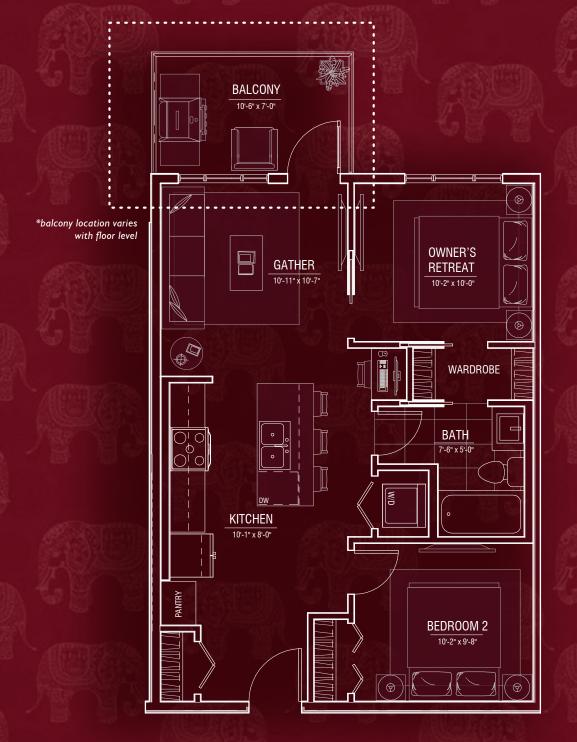

THE DEVELOPER AND BUILDER RESERVE THE RIGHT TO MAKE MODIFICATIONS AND CHANGES TO THE BUILDING, ANY UNIT, PARKING AREA AND STORAGE AREA DESIGN, SPECIFICATIONS, FEATURES AND FLOOR PLANS IN ORDER TO MAINTAIN THE HIGH STANDARDS OF THIS DEVELOPMENT OR TO COMPLY WITH MUNICIPAL REQUIREMENTS. THE SQUARE FOOTAGE AND ROOM DIMENSIONS ARE BASED ON ARCHITECTURAL DRAWINGS AND MEASUREMENTS. THE LOCATION OF UTILITIES MAY NOT BE ACCURATELY DEPICTED HEREIN. FURNITURE LAYOUTS DEPICT STANDARD FURNISHING SIZES AND ARE INTENDED FOR REFERENCE ONLY, ALL SIZES AND DIMENSIONS ARE APPROXIMATE AND ACTUAL AREA AND DIMENSIONS MAY VARY FROM THE PRELIMINARY PLANS TO THE FINAL SURVEY. ERRORS AND OMISSIONS EXCEPTED. PROUDLY MARKETED BY TRUMAN.