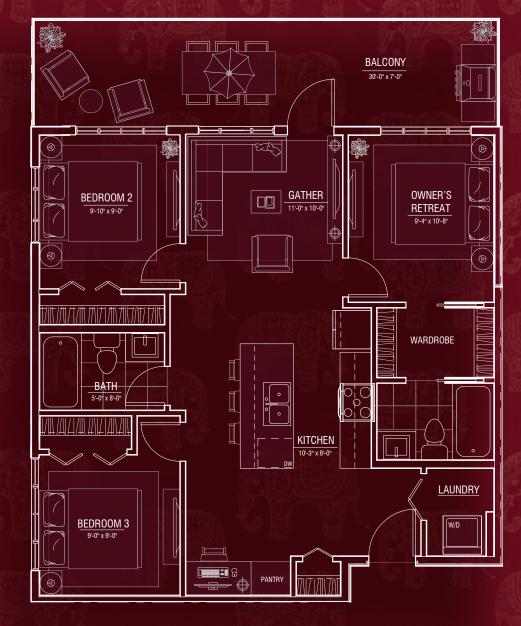

THE DEVELOPER AND BUILDER RESERVE THE RIGHT TO MAKE MODIFICATIONS AND CHANGES TO THE BUILDING, ANY UNIT, PARKING AREA AND STORAGE AREA DESIGN, SPECIFICATIONS, FEATURES AND FLOOR PLANS IN ORDER TO MAINTAIN THE HIGH STANDARDS OF THIS DEVELOPMENT OR TO COMPLY WITH MUNICIPAL REQUIREMENTS. THE SQUARE FOOTAGE AND ROOM DIMENSIONS ARE BASED ON ARCHITECTURAL DRAWINGS AND MEASUREMENTS. THE LOCATION OF UTILITIES MAY NOT BE ACCURATELY DEPICTED HEREIN. FURNITURE LAYOUTS DEPICT STANDARD FURNISHING SIZES AND ARE INTENDED FOR REFERENCE ONLY, ALL SIZES AND DIMENSIONS ARE APPROXIMATE AND ACTUAL AREA AND DIMENSIONS MAY VARY FROM THE PRELIMINARY PLANS TO THE FINAL SURVEY. ERRORS AND OMISSIONS EXCEPTED. PROUDLY MARKETED BY TRUMAN.