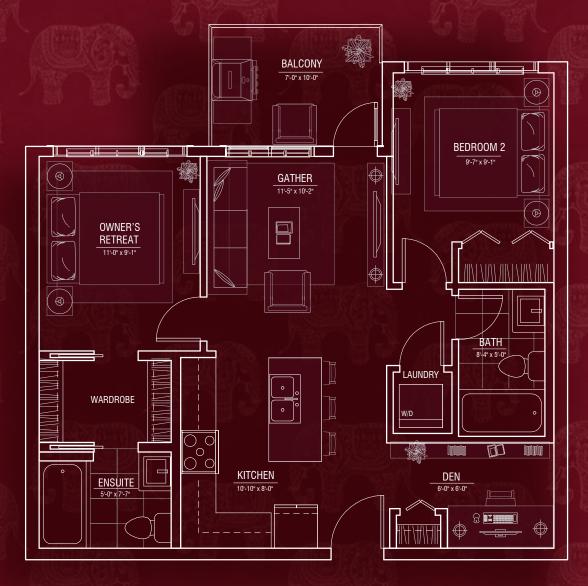

THE DEVELOPER AND BUILDER RESERVE THE RIGHT TO MAKE MODIFICATIONS AND CHANGES TO THE BUILDING, ANY UNIT, PARKING AREA AND STORAGE AREA DESIGN, SPECIFICATIONS, FEATURES AND FLOOR PLANS IN ORDER TO MAINTAIN THE HIGH STANDARDS OF THIS DEVELOPMENT OR TO COMPLY WITH MUNICIPAL REQUIREMENTS. THE SQUARE FOOTAGE AND ROOM DIMENSIONS ARE BASED ON ARCHITECTURAL DRAWINGS AND MEASUREMENTS. THE LOCATION OF UTILITIES MAY NOT BE ACCURATELY DEPICTED HEREIN. FURNITURE LAYOUTS DEPICT STANDARD FURNISHING SIZES AND ARE INTENDED FOR REFERENCE ONLY, ALL SIZES AND DIMENSIONS ARE APPROXIMATE AND ACTUAL AREA AND DIMENSIONS MAY VARY FROM THE PRELIMINARY PLANS TO THE FINAL SURVEY. ERRORS AND OMISSIONS EXCEPTED. PROUDLY MARKETED BY TRUMAN.