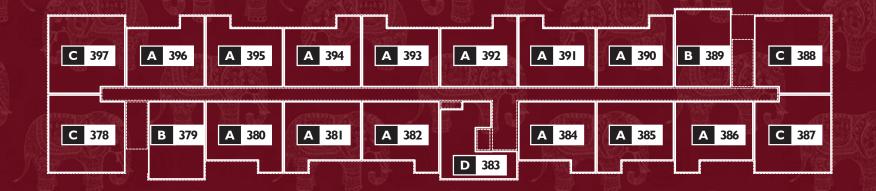

**C** 368

B 369

C 367

A 366

BUILDING / · LEVEL 4

- # LEGAL UNIT #
- A FLOOR PLAN

THE DEVELOPER AND BUILDER RESERVE THE RIGHT TO MAKE MODIFICATIONS AND CHANCES TO THE BUILDING, ANY UNIT, PARKING AREA AND STORAGE AREA DESIGN, SPECIFICATIONS, FEATURES AND FLOOR PLANS IN ORDER TO MAINTAIN THE HIGH STANDARDS OF THIS DEVELOPMENT OR TO COMPLY WITH MUNICIPAL REQUIREMENTS. THE SQUARE FOOTAGE AND ROOM DIMENSIONS AND EAST FOR THE PREMISS AND MEASUREMENTS. THE LOCATION OF UTILITIES MAY NOT BE ACCURATELY DEPICTED HEREIN, FURNITURE LAYOUTS DEPICT STANDARD FURNISHING SIZES AND FUNDED THE PURCHASE CONTRACT. THE PURCHASE CONTRACT WILL PREVAIL AND DIMENSIONS AND ACTUAL AREA AND DIMENSIONS MAY VARY FROM THE PRELIMINARY PLANS TO THE FINAL SURVEY, ERRORS AND OMISSIONS EXCEPTED. IN THE EVENT OF DISCREPANCY BETWEEN THE MARKETING DOCUMENTS AND THE PURCHASE CONTRACT. THE PURCHASE CONTRACT.