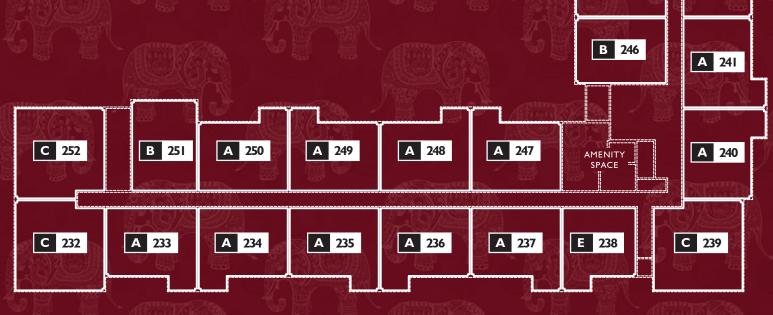

C 244

B 245

C 243

A 242

BUILDING / • LEVEL /

# LEGAL UNIT #

A FLOOR PLAN

THE DEVELOPER AND BUILDER RESERVE THE RIGHT TO MAKE MODIFICATIONS AND CHANCES TO THE BUILDING, ANY UNIT, PARKING AREA AND STORAGE AREA DESIGN, SPECIFICATIONS, FEATURES AND FLOOR PLANS IN ORDER TO MAINTAIN THE HIGH STANDARDS OF THIS DEVELOPMENT OR TO COMPLY WITH MUNICIPAL REQUIREMENTS. THE SQUARE FOOTAGE AND ROOM DIMENSIONS AND EAST FOR THE PREMISS AND MEASUREMENTS. THE LOCATION OF UTILITIES MAY NOT BE ACCURATELY DEPICTED HEREIN, FURNITURE LAYOUTS DEPICT STANDARD FURNISHING SIZES AND FUNDED THE PURCHASE CONTRACT. THE PURCHASE CONTRACT WILL PREVAIL AND DIMENSIONS AND ACTUAL AREA AND DIMENSIONS MAY VARY FROM THE PRELIMINARY PLANS TO THE FINAL SURVEY, ERRORS AND OMISSIONS EXCEPTED. IN THE EVENT OF DISCREPANCY BETWEEN THE MARKETING DOCUMENTS AND THE PURCHASE CONTRACT. THE PURCHASE CONTRACT.