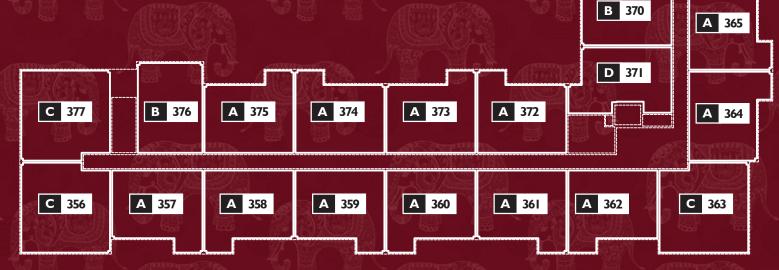

**C** 368

B 369

C 367

A 366

BUILDING / · LEVEL 4

- # LEGAL UNIT #
- A FLOOR PLAN

THE DEVELOPER AND BUILDER RESERVE THE RIGHT TO MAKE MODIFICATIONS AND CHANCES TO THE BUILDING, ANY UNIT, PARKING AREA AND STORAGE AREA DESIGN, SPECIFICATIONS, FEATURES AND FLOOR PLANS IN ORDER TO MAINTAIN THE HIGH STANDARDS OF THIS DEVELOPMENT OR TO COMPLY WITH MUNICIPAL REQUIREMENTS. THE SQUARE FOOTAGE AND ROOM DIMENSIONS AND EAST FOR THE PREMISS AND MEASUREMENTS. THE LOCATION OF UTILITIES MAY NOT BE ACCURATELY DEPICTED HEREIN, FURNITURE LAYOUTS DEPICT STANDARD FURNISHING SIZES AND FUNDED THE PURCHASE CONTRACT. THE PURCHASE CONTRACT WILL PREVAIL AND DIMENSIONS AND ACTUAL AREA AND DIMENSIONS MAY VARY FROM THE PRELIMINARY PLANS TO THE FINAL SURVEY, ERRORS AND OMISSIONS EXCEPTED. IN THE EVENT OF DISCREPANCY BETWEEN THE MARKETING DOCUMENTS AND THE PURCHASE CONTRACT. THE PURCHASE CONTRACT.