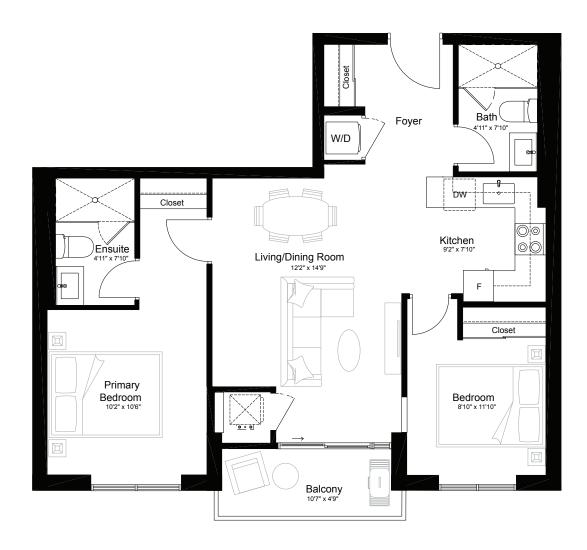

## **RED MAPLE**

| 2 Bed   | I贏 2 Bath |        |
|---------|-----------|--------|
| Suite   |           | 776 SF |
| Outdoor |           | 57 SF  |

## **RED OAK**

| <b>4</b> 2 Bed |  | 2 Bath |
|----------------|--|--------|
|----------------|--|--------|

Suite 781 sf Outdoor 120 SF Patio or 95/196 SF Balcony North View