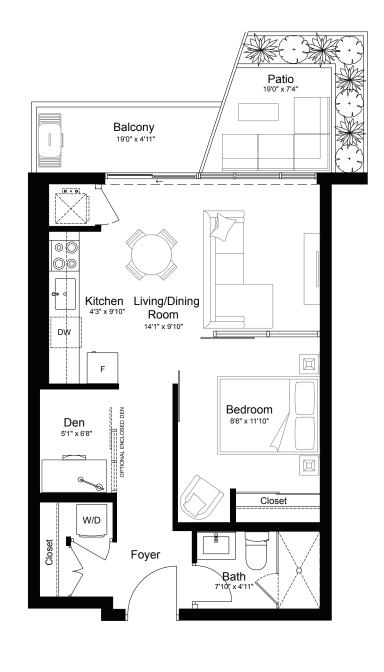

#### TAMARAK

| Lang 1 Bed | 🕞 1 Bath 📮 1 Den              |
|------------|-------------------------------|
| Suite      | 567 SF                        |
| Outdoor    | 139 SF Patio or 95 SF Balcony |
| North View |                               |