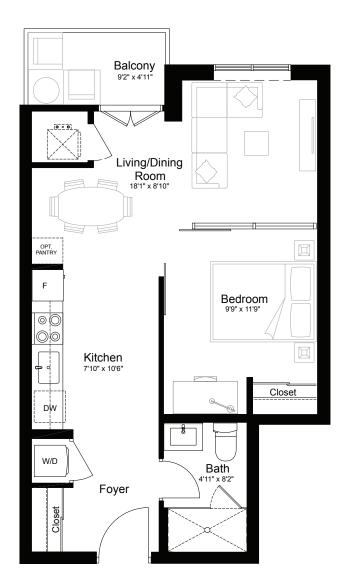

# ARBOUR

| Lang 1 Bec | d 🔒 1 Bath      | 📮 1 Den          |
|------------|-----------------|------------------|
| Suite      |                 | 567 SF           |
| Outdoor    | 143 SF Terrace  | or 96 SF Balcony |
| South View | v or North View |                  |