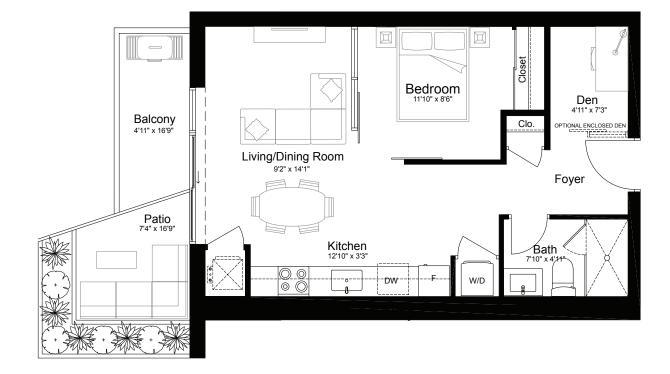

# ARBOUR

| Lang 1 Bec | d 🔒 1 Bath      | 📮 1 Den          |
|------------|-----------------|------------------|
| Suite      |                 | 567 SF           |
| Outdoor    | 143 SF Terrace  | or 96 SF Balcony |
| South View | v or North View |                  |

| Suite  |
|--------|
| Outdoo |

| - 1 Bed       | <u> 1</u> Bath  | 📮 1 Den          |
|---------------|-----------------|------------------|
| Suite         |                 | 567 SF           |
| Outdoor 143 S | SF Terrace or 9 | 8/139 SF Balcony |

South View

**ASPEN** 

E√E<u>RTR</u>UST