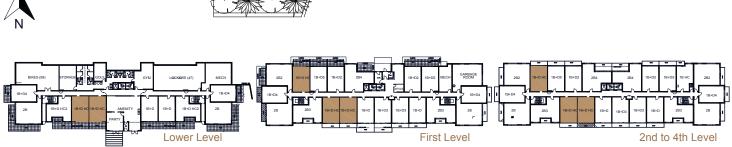

# BALSAM FIR

| 1 Bed      | 🗎 1 Bath |        |
|------------|----------|--------|
| Suite      |          | 550 SF |
| Outdoor    |          | 46 SF  |
| North View |          |        |

N ou, <mark>SAW A</mark> 284 GARBA মচৰ মচৰ Gree 1B+D4 ΨΦ. P 日間 翻 2B 28 121 First Level 2nd to 4th Level Lower Level