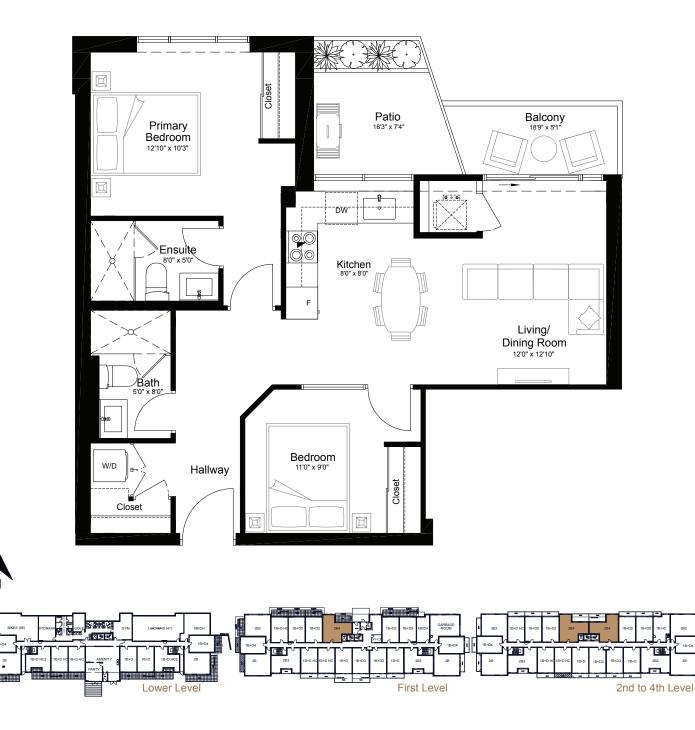

## **RED OAK**

| <b>4</b> 2 Bed |  | 2 Bath |
|----------------|--|--------|
|----------------|--|--------|

Suite 781 sf Outdoor 120 SF Patio or 95/196 SF Balcony North View