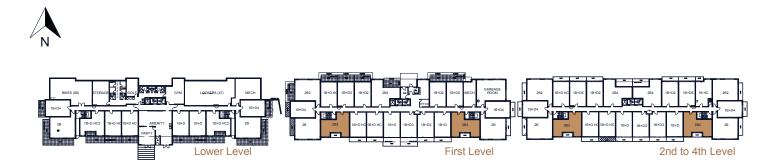

# WHITE PINE

| 2 Bed   | 2 Bath |        |
|---------|--------|--------|
| Suite   |        | 776 SF |
| Outdoor |        | 57 SF  |
|         |        |        |

E√ERTRUST