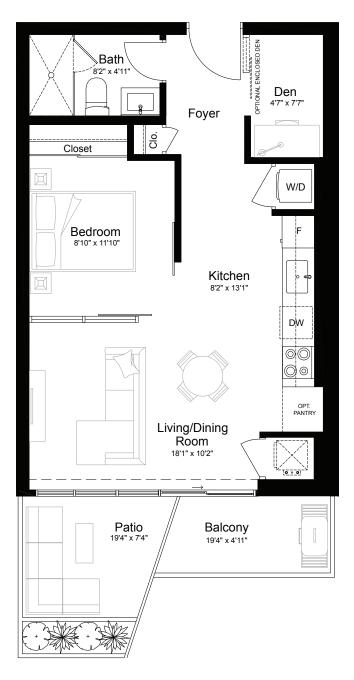

#### TAMARAK

| Lang 1 Bed | 🕞 1 Bath 📮 1 Den              |
|------------|-------------------------------|
| Suite      | 567 SF                        |
| Outdoor    | 139 SF Patio or 95 SF Balcony |
| North View |                               |