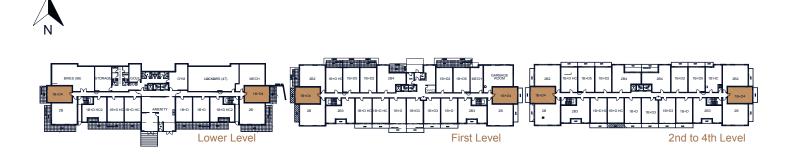

------------|-----------------|------------------|
| Suite      |                 | 564 SF           |
| Outdoor    | 143 SF Patio d  | אס 96 SF Balcony |
| North View |                 |                  |











<u>EVERTRUST</u>

# WHITE PINE

| 2 Bed   | 2 Bath |        |
|---------|--------|--------|
| Suite   |        | 776 SF |
| Outdoor |        | 57 SF  |
|         |        |        |







E√ERTRUST

#### WHITE SPRUCE

| LE 1 Bed               | 🔒 1 Bat    | h 📮               | 1 Den     |
|------------------------|------------|-------------------|-----------|
| Suite                  |            |                   | 555 SF    |
| Outdoor                | 140 SF Pat | io <b>or</b> 82 S | F Balcony |
| East View or West View |            |                   |           |







The floor plans shown are for illustrative purposes only and are intended to convey the concept and vision for the unit. Details, dimensions, sizes, specifications, layouts and materials are approximate and are subject to change without notice. The size, location and/or configuration of all content depicted within may be changed, varied or mirrored. Furniture, kitchen islands and dashed walls are representational only and do not form any part of any contract document. Actual usable floor space and balcony sizes may vary from that stated per plan. Pricing and availability are subject to change without notice. Please refer solely to the floor plan that is in your agreement. E.&O.E.s

DEVELOPMENT GROUP CANADA INC