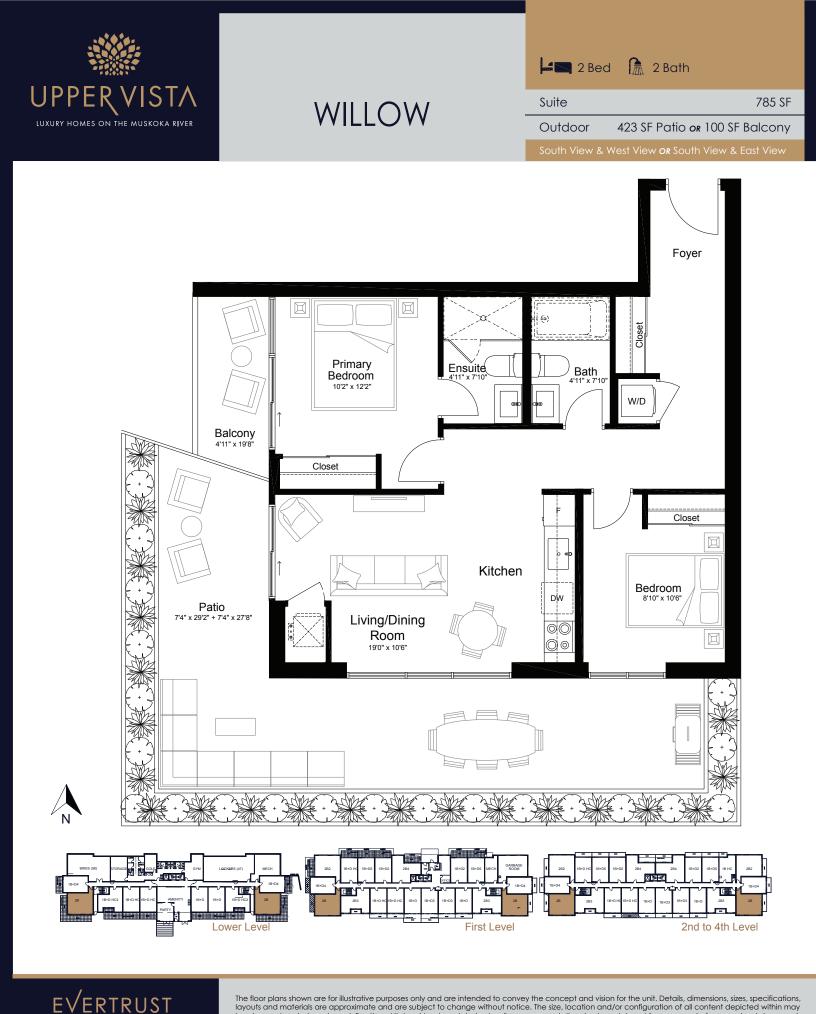

The floor plans shown are for illustrative purposes only and are intended to convey the concept and vision for the unit. Details, dimensions, sizes, specifications, layouts and materials are approximate and are subject to change without notice. The size, location and/or configuration of all content depicted within may be changed, varied or mirrored. Furniture, kitchen islands and dashed walls are representational only and do not form any part of any contract document. Actual usable floor space and balcony sizes may vary from that stated per plan. Pricing and availability are subject to change without notice. Please refer solely to the floor plan that is in your agreement. E.&O.E.s