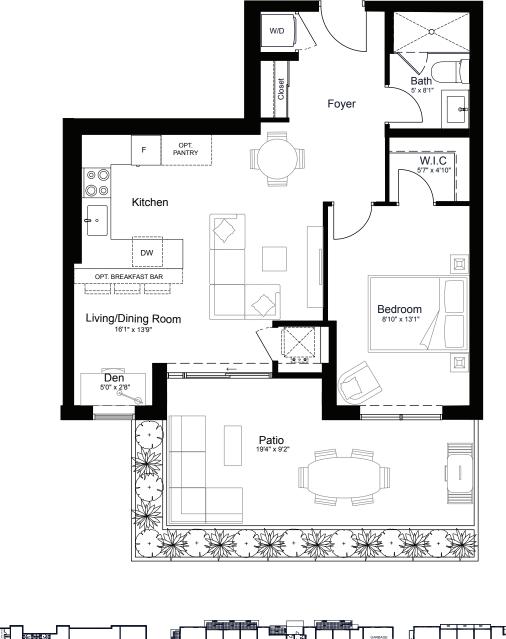

#### TAMARAK

| Lang 1 Bed | 🕞 1 Bath 📮 1 Den              |
|------------|-------------------------------|
| Suite      | 567 SF                        |
| Outdoor    | 139 SF Patio or 95 SF Balcony |
| North View |                               |