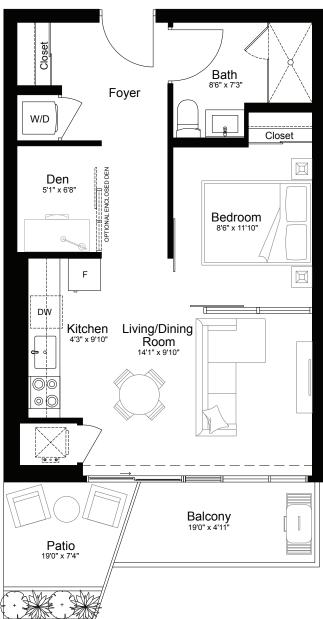

# ARBOUR

| Lang 1 Bec | d 🔒 1 Bath      | 📮 1 Den          |
|------------|-----------------|------------------|
| Suite      |                 | 567 SF           |
| Outdoor    | 143 SF Terrace  | or 96 SF Balcony |
| South View | v or North View |                  |

| Suite  |
|--------|
| Outdoo |

| - 1 Bed       | <u> 1</u> Bath  | 📮 1 Den          |
|---------------|-----------------|------------------|
| Suite         |                 | 567 SF           |
| Outdoor 143 S | SF Terrace or 9 | 8/139 SF Balcony |

South View

**ASPEN** 

E√E<u>RTR</u>UST