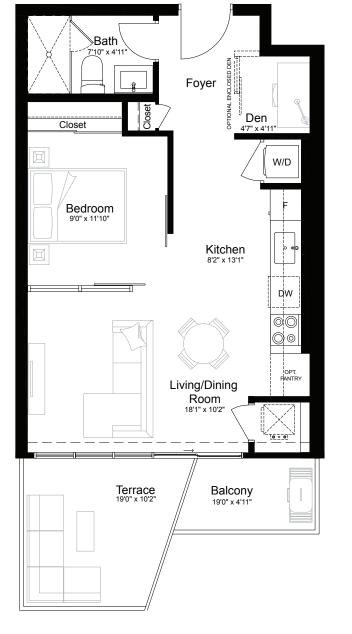

#### TAMARAK

| Lang 1 Bed | 🕞 1 Bath 📮 1 Den              |
|------------|-------------------------------|
| Suite      | 567 SF                        |
| Outdoor    | 139 SF Patio or 95 SF Balcony |
| North View |                               |