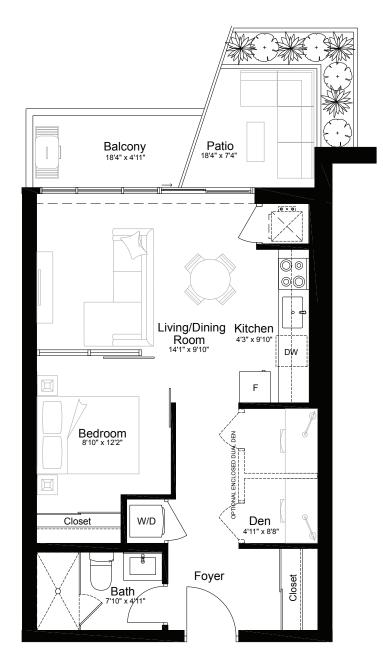

# ARBOUR

| Lang 1 Bec | d 🔒 1 Bath      | 📮 1 Den          |
|------------|-----------------|------------------|
| Suite      |                 | 567 SF           |
| Outdoor    | 143 SF Terrace  | or 96 SF Balcony |
| South View | v or North View |                  |

| Suite  |
|--------|
| Outdoo |

| - 1 Bed       | <u> 1</u> Bath  | 📮 1 Den          |
|---------------|-----------------|------------------|
| Suite         |                 | 567 SF           |
| Outdoor 143 S | SF Terrace or 9 | 8/139 SF Balcony |

South View

**ASPEN** 

E√E<u>RTR</u>UST