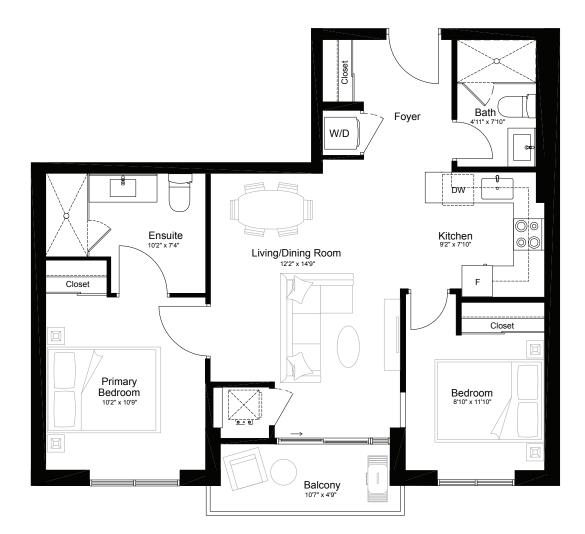

## **RED MAPLE**

| 2 Bed   | I贏 2 Bath |        |
|---------|-----------|--------|
| Suite   |           | 776 SF |
| Outdoor |           | 57 SF  |