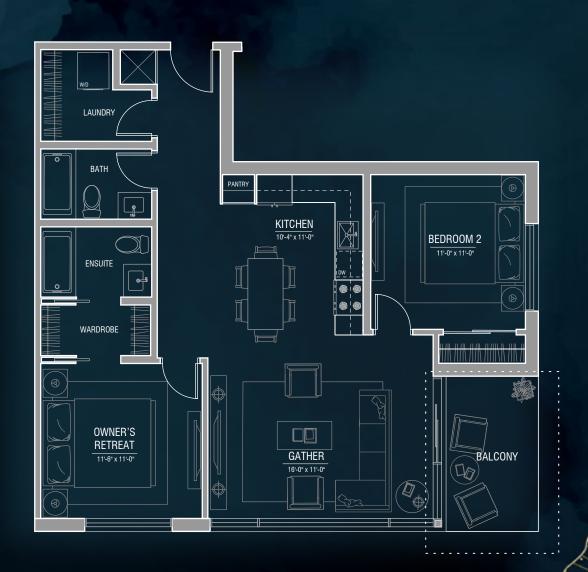

## 2 BED • 2 BATH • DEN ±982ft<sup>2</sup>

±910 ft² indoor ±72 ft² balcony

Layout varies

 3rd floor units will have enlarged Balcony (542ft<sup>2</sup>) with walk-out to extended common area patio

T9 2 bed • 2 bath ±1,025ft²

±960 ft² indoor ±65 ft² balcony

\*Layout varies

 3rd floor units will have enlarged Balcony (201ft<sup>2</sup>) with walk-out to extended common area patio