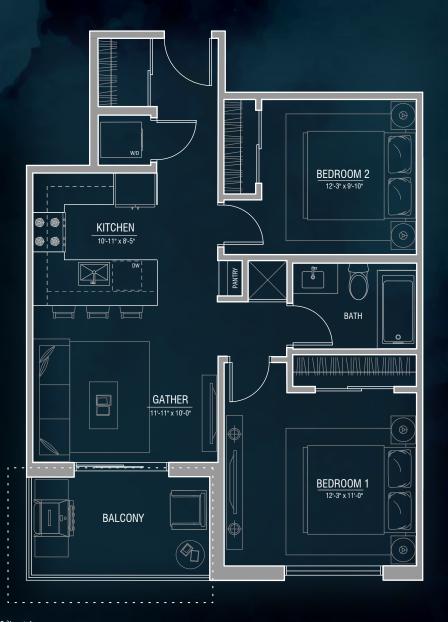

#### T4 2 bed • 1 bath ±769ft<sup>2</sup>

±697 ft² indoor ±72 ft² balcony

\*Layout varies

 3rd floor units will have enlarged Balcony (166ft<sup>2</sup>) with walk-out to extended common area patio