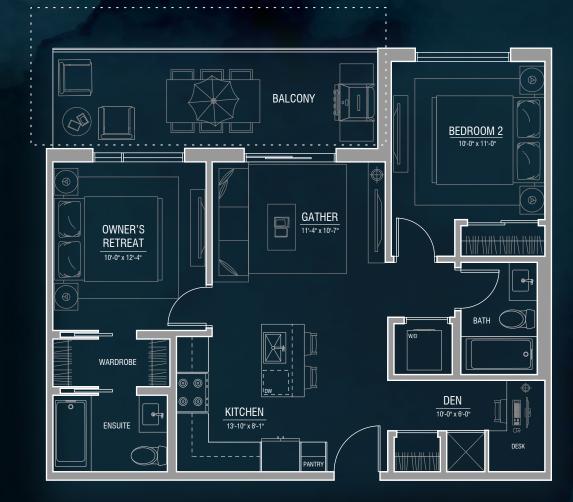

### 2 BED • 2 BATH • DEN ±973ft<sup>2</sup>

±889 ft<sup>2</sup> indoor ±84 ft<sup>2</sup> balcony

.