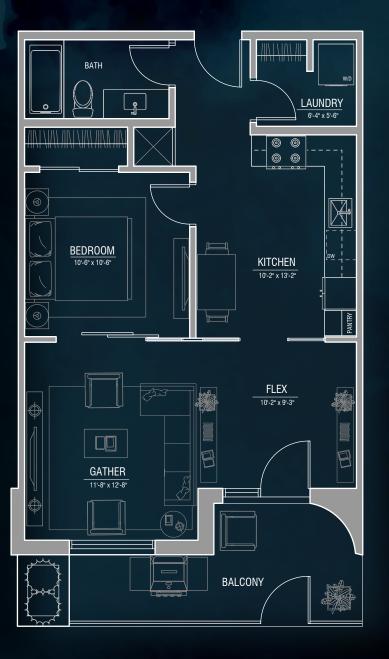

1 BED • 1 BATH ±801ft<sup>2</sup>

> ±694 ft² indoor ±107 ft² balcony

2 BED • 2 BATH ±747ft<sup>2</sup>

> ±694 ft² indoor ±53 ft² balcony