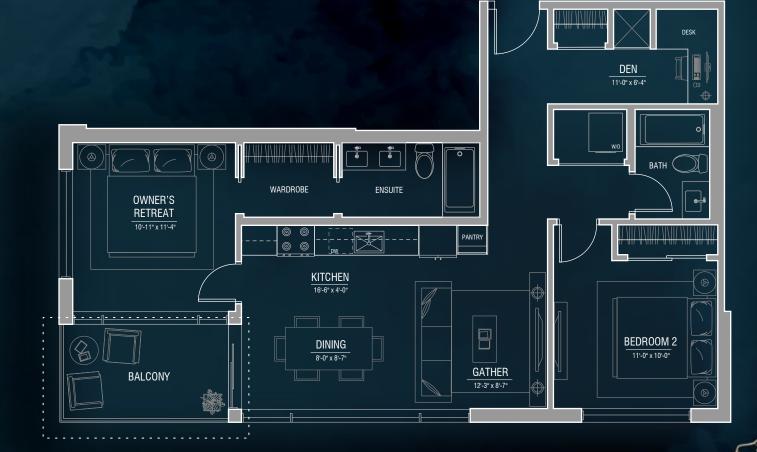

## 2 BED • 2 BATH • DEN ±982ft<sup>2</sup>

±910 ft² indoor ±72 ft² balcony

Layout varies

 3rd floor units will have enlarged Balcony (542ft<sup>2</sup>) with walk-out to extended common area patio

T9 2 bed • 2 bath ±1,025ft²

±960 ft² indoor ±65 ft² balcony

\*Layout varies

 3rd floor units will have enlarged Balcony (201ft<sup>2</sup>) with walk-out to extended common area patio