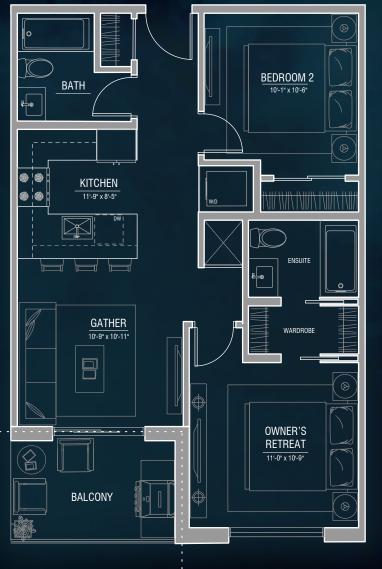

1 BED • 1 BATH ±801ft<sup>2</sup>

> ±694 ft² indoor ±107 ft² balcony

2 BED • 2 BATH ±747ft<sup>2</sup>

> ±694 ft² indoor ±53 ft² balcony