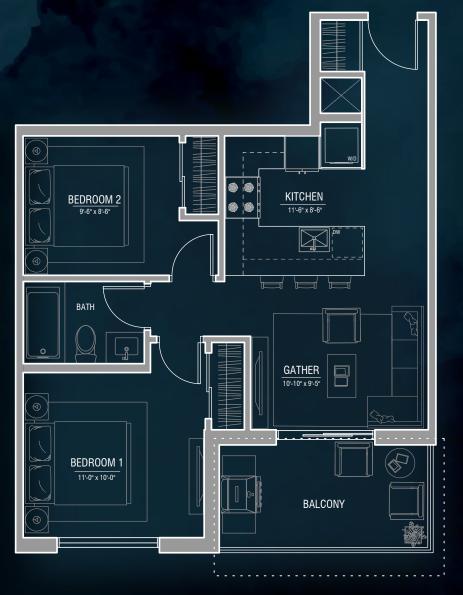

### 2 BED • 1 BATH ±750ft<sup>2</sup>

±666 ft² indoor ±84 ft² balcony

\*Layout varies

 3rd floor units will have enlarged Balcony (205ft<sup>2</sup>) with walk-out to extended common area patio