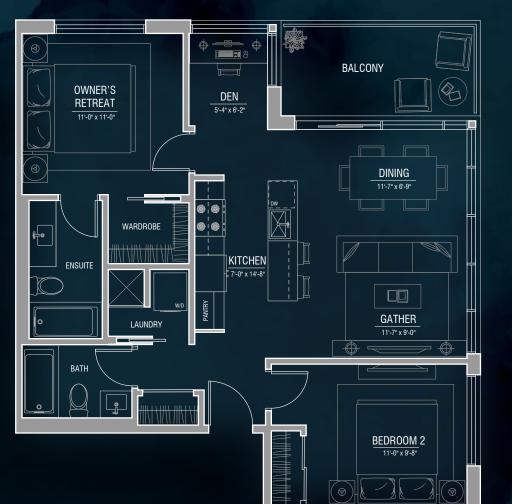

#### T6 2 bed • 2 bath • den ±935ft<sup>2</sup>

±803 ft² indoor ±132 ft² balcony

\*Layout varies

 3rd floor units will have enlarged Balcony (260ft<sup>2</sup>) with walk-out to extended common area patio