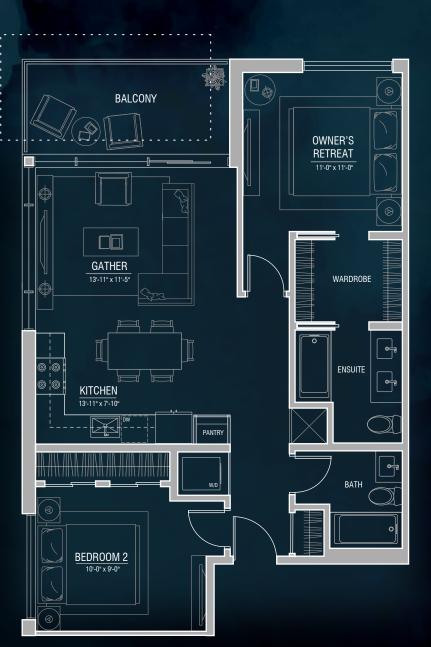

## 2 BED • 2 BATH • DEN ±982ft<sup>2</sup>

±910 ft² indoor ±72 ft² balcony

Layout varies

 3rd floor units will have enlarged Balcony (542ft<sup>2</sup>) with walk-out to extended common area patio

T9 2 bed • 2 bath ±1,025ft²

±960 ft² indoor ±65 ft² balcony

\*Layout varies

 3rd floor units will have enlarged Balcony (201ft<sup>2</sup>) with walk-out to extended common area patio