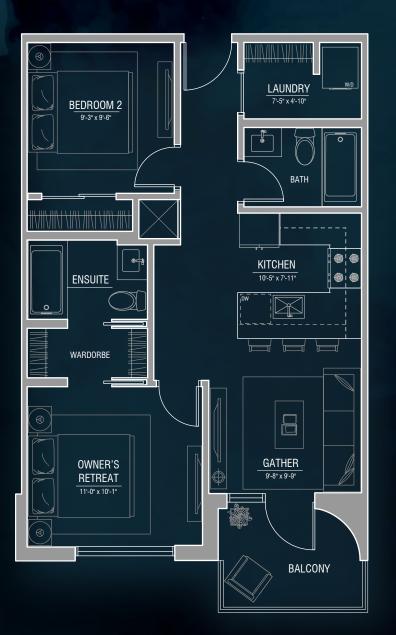

1 BED • 1 BATH ±801ft<sup>2</sup>

> ±694 ft² indoor ±107 ft² balcony

2 BED • 2 BATH ±747ft<sup>2</sup>

> ±694 ft² indoor ±53 ft² balcony