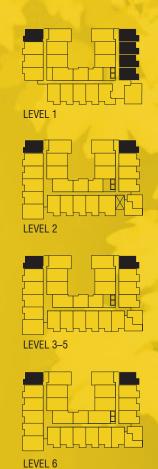

LEVEL 6

±876 SQ.FT. | 2 BED | 2 BATH | DEN

THE DEVELOPER AND BUILDER RESERVE THE RIGHT TO MAKE MODIFICATIONS AND CHANGES TO THE BUILDING, ANY UNIT, PARKING AREA AND STORAGE AREA DESIGN, SPECIFICATIONS, FEATURES AND FLOOR PLANS IN ORDER TO MAINTAIN THE HIGH STANDARDS OF THIS DEVELOPMENT OR TO COMPLY WITH MUNICIPAL REQUIREMENTS. THE SQUARE FOOTAGE AND ROAD INTERIOR FOR THE PREVIOUS AND MEASUREMENTS. THE LOCATION OF UTILITIES MAY NOT BE ACCURATELY DEPICTED HEREIN, FURTHER LAYOUTS DEPICT STANDARD FURNISHING SIZES AND ARE INTENDED FOR REFERENCE ONLY. ALL SIZES AN DIMENSIONS ARE APPROXIMATE AND ACTUAL AREA AND DIMENSIONS MAY VARY FROM THE PRELIMINARY PLANS TO THE FINAL SURVEY. ERRORS AND OMISSIONS EXCEPTED.PROJECT PROUDLY MARKETED BY TRUMAN.