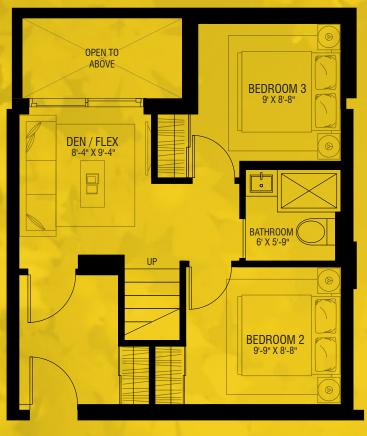

LEVEL 6

±876 SQ.FT. | 2 BED | 2 BATH | DEN

THE DEVELOPER AND BUILDER RESERVE THE RIGHT TO MAKE MODIFICATIONS AND CHANGES TO THE BUILDING, ANY UNIT, PARKING AREA AND STORAGE AREA DESIGN, SPECIFICATIONS, FEATURES AND FLOOR PLANS IN ORDER TO MAINTAIN THE HIGH STANDARDS OF THIS DEVELOPMENT OR TO COMPLY WITH MUNICIPAL REQUIREMENTS. THE SQUARE FOOTAGE AND ROAD INTERIOR FOR THE PREVIOUS AND MEASUREMENTS. THE LOCATION OF UTILITIES MAY NOT BE ACCURATELY DEPICTED HEREIN, FURTHER LAYOUTS DEPICT STANDARD FURNISHING SIZES AND ARE INTENDED FOR REFERENCE ONLY. ALL SIZES AN DIMENSIONS ARE APPROXIMATE AND ACTUAL AREA AND DIMENSIONS MAY VARY FROM THE PRELIMINARY PLANS TO THE FINAL SURVEY. ERRORS AND OMISSIONS EXCEPTED.PROJECT PROUDLY MARKETED BY TRUMAN.