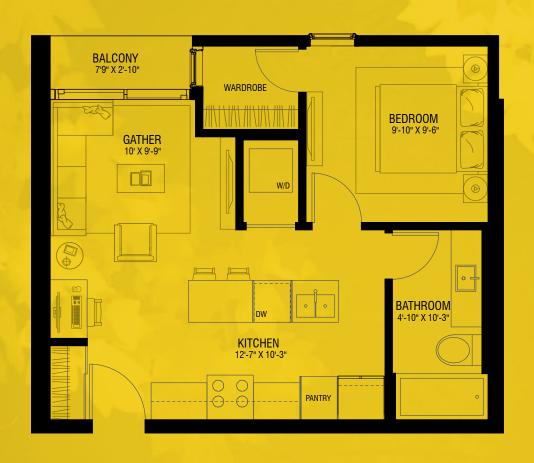

LEVEL 6

±876 SQ.FT. | 2 BED | 2 BATH | DEN

THE DEVELOPER AND BUILDER RESERVE THE RIGHT TO MAKE MODIFICATIONS AND CHANGES TO THE BUILDING, ANY UNIT, PARKING AREA AND STORAGE AREA DESIGN, SPECIFICATIONS, FEATURES AND FLOOR PLANS IN ORDER TO MAINTAIN THE HIGH STANDARDS OF THIS DEVELOPMENT OR TO COMPLY WITH MUNICIPAL REQUIREMENTS. THE SQUARE FOOTAGE AND ROAD INTERIOR FOR THE PREVIOUS AND MEASUREMENTS. THE LOCATION OF UTILITIES MAY NOT BE ACCURATELY DEPICTED HEREIN, FURTHER LAYOUTS DEPICT STANDARD FURNISHING SIZES AND ARE INTENDED FOR REFERENCE ONLY. ALL SIZES AN DIMENSIONS ARE APPROXIMATE AND ACTUAL AREA AND DIMENSIONS MAY VARY FROM THE PRELIMINARY PLANS TO THE FINAL SURVEY. ERRORS AND OMISSIONS EXCEPTED.PROJECT PROUDLY MARKETED BY TRUMAN.