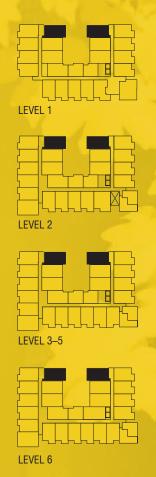

LEVEL 6

±876 SQ.FT. | 2 BED | 2 BATH | DEN

THE DEVELOPER AND BUILDER RESERVE THE RIGHT TO MAKE MODIFICATIONS AND CHANGES TO THE BUILDING, ANY UNIT, PARKING AREA AND STORAGE AREA DESIGN, SPECIFICATIONS, FEATURES AND FLOOR PLANS IN ORDER TO MAINTAIN THE HIGH STANDARDS OF THIS DEVELOPMENT OR TO COMPLY WITH MUNICIPAL REQUIREMENTS. THE SQUARE FOOTAGE AND ROAD INTERIOR FOR THE PREVIOUS AND MEASUREMENTS. THE LOCATION OF UTILITIES MAY NOT BE ACCURATELY DEPICTED HEREIN, FURTHER LAYOUTS DEPICT STANDARD FURNISHING SIZES AND ARE INTENDED FOR REFERENCE ONLY. ALL SIZES AN DIMENSIONS ARE APPROXIMATE AND ACTUAL AREA AND DIMENSIONS MAY VARY FROM THE PRELIMINARY PLANS TO THE FINAL SURVEY. ERRORS AND OMISSIONS EXCEPTED.PROJECT PROUDLY MARKETED BY TRUMAN.