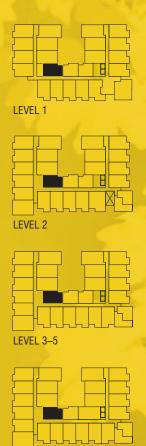

ANY UNIT, PARKING AREA AND STORAGE AREA DESIGN, SPECIFICATIONS, FEATURES AND FLOOR PLANS IN ORDER TO MAINTAIN THE HIGH STANDARDS OF THIS DEVELOPMENT OR TO COMPLY WITH MUNICIPAL REQUIREMENTS. THE SQUARE FOOTAGE AND ROOM DIMENSIONS ARE BASED ON ARCHITECTURAL DRAWINGS AND MEASUREMENTS. THE LOCATION OF UTILISES MAY NOT BE ACCURATELY DEPICTED HERSELIN, FURNITURE LAYOUTS DEPICT STANDARD FURNISHING SIZES AND ARE INTENDED FOR REFERENCE ONLY. ALL SIZES AND DIMENSIONS AND MEASUREMENTS. THE LOCATION OF UTILISES MAY NOT BE ACCURATELY DEPICTED HERSICAL PROVIDING MAY AREA PROPROVING AND DIMENSIONS AND MEASUREMENTS. THE FURNISH SIZES AND ARE INTENDED FOR THE PROVIDING MAY AREA PROPROVING AND DIMENSIONS AND MEASUREMENTS. THE FURNISH SIZES AND ARE INTENDED FOR THE PROVIDING MAY AREA PROPROVING MAY









LEVEL 6













±876 SQ.FT. | 2 BED | 2 BATH | DEN





THE DEVELOPER AND BUILDER RESERVE THE RIGHT TO MAKE MODIFICATIONS AND CHANGES TO THE BUILDING, ANY UNIT, PARKING AREA AND STORAGE AREA DESIGN, SPECIFICATIONS, FEATURES AND FLOOR PLANS IN ORDER TO MAINTAIN THE HIGH STANDARDS OF THIS DEVELOPMENT OR TO COMPLY WITH MUNICIPAL REQUIREMENTS. THE SQUARE FOOTAGE AND ROAD INTERIOR FOR THE PREVIOUS AND MEASUREMENTS. THE LOCATION OF UTILITIES MAY NOT BE ACCURATELY DEPICTED HEREIN, FURTHER LAYOUTS DEPICT STANDARD FURNISHING SIZES AND ARE INTENDED FOR REFERENCE ONLY. ALL SIZES AN DIMENSIONS ARE APPROXIMATE AND ACTUAL AREA AND DIMENSIONS MAY VARY FROM THE PRELIMINARY PLANS TO THE FINAL SURVEY. ERRORS AND OMISSIONS EXCEPTED.PROJECT PROUDLY MARKETED BY TRUMAN.