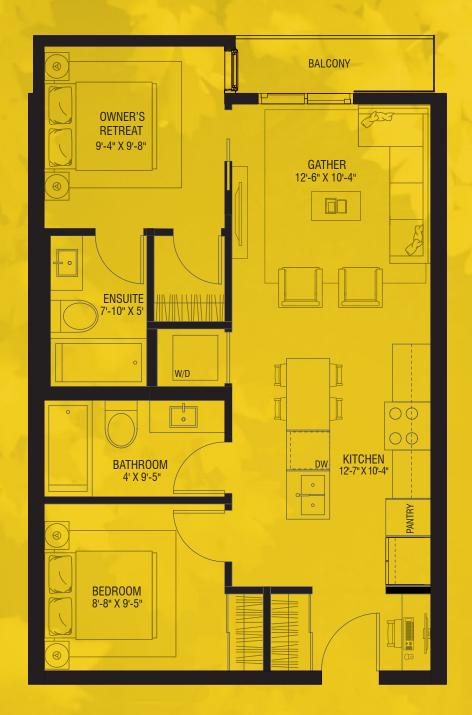

LEVEL 6

±876 SQ.FT. | 2 BED | 2 BATH | DEN

THE DEVELOPER AND BUILDER RESERVE THE RIGHT TO MAKE MODIFICATIONS AND CHANGES TO THE BUILDING, ANY UNIT, PARKING AREA AND STORAGE AREA DESIGN, SPECIFICATIONS, FEATURES AND FLOOR PLANS IN ORDER TO MAINTAIN THE HIGH STANDARDS OF THIS DEVELOPMENT OR TO COMPLY WITH MUNICIPAL REQUIREMENTS. THE SQUARE FOOTAGE AND ROAD INTERIOR FOR THE PREVIOUS AND MEASUREMENTS. THE LOCATION OF UTILITIES MAY NOT BE ACCURATELY DEPICTED HEREIN, FURTHER LAYOUTS DEPICT STANDARD FURNISHING SIZES AND ARE INTENDED FOR REFERENCE ONLY. ALL SIZES AN DIMENSIONS ARE APPROXIMATE AND ACTUAL AREA AND DIMENSIONS MAY VARY FROM THE PRELIMINARY PLANS TO THE FINAL SURVEY. ERRORS AND OMISSIONS EXCEPTED.PROJECT PROUDLY MARKETED BY TRUMAN.