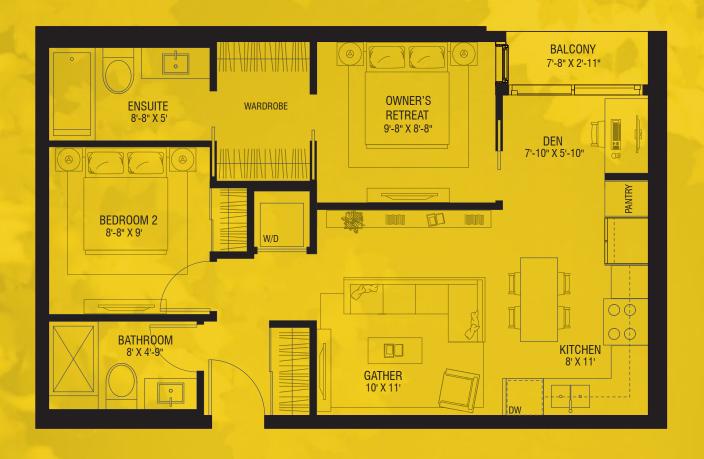

±1,133 SQ.FT. | 3 BED | 2.5 BATH | DEN

LOWER LEVEL 479 SQ.FT.

UPPER LEVEL 675 SQ.FT.

\*balcony location varies with floor level

 $\underset{\pm 654-690 \text{ SQ.FT.}}{\textbf{B3}}$ 

THE DEVELOPER AND BUILDER RESERVE THE RIGHT TO MAKE MODIFICATIONS AND CHANGES TO THE BUILDING, ANY UNIT, PARKING AREA AND STORAGE AREA DESIGN, SPECIFICATIONS, FEATURES AND FLOOR PLANS IN ORDER TO MAINTAIN THE HIGH STANDARDS OF THIS DEVELOPMENT OR TO COMPLY WITH MUNICIPAL REQUIREMENTS. THE SQUARE FOOTAGE AND ROOM DIMENSIONS ARE BASED ON ARCHITECTURAL DRAWINGS AND MEASUREMENTS. THE LOCATION OF UTILISES MAY NOT BE ACCURATELY DEPICTED HERSELIN, FURNITURE LAYOUTS DEPICT STANDARD FURNISHING SIZES AND ARE INTENDED FOR REFERENCE ONLY. ALL SIZES AND DIMENSIONS AND MEASUREMENTS. THE LOCATION OF UTILISES MAY NOT BE ACCURATELY DEPICTED HERSICAL PROVIDING MAY AREA PROPROVING AND DIMENSIONS AND MEASUREMENTS. THE FURNISH SIZES AND ARE INTENDED FOR THE PROVIDING MAY AREA PROPROVING AND DIMENSIONS AND MEASUREMENTS. THE FURNISH SIZES AND ARE INTENDED FOR THE PROVIDING MAY AREA PROPROVING MAY