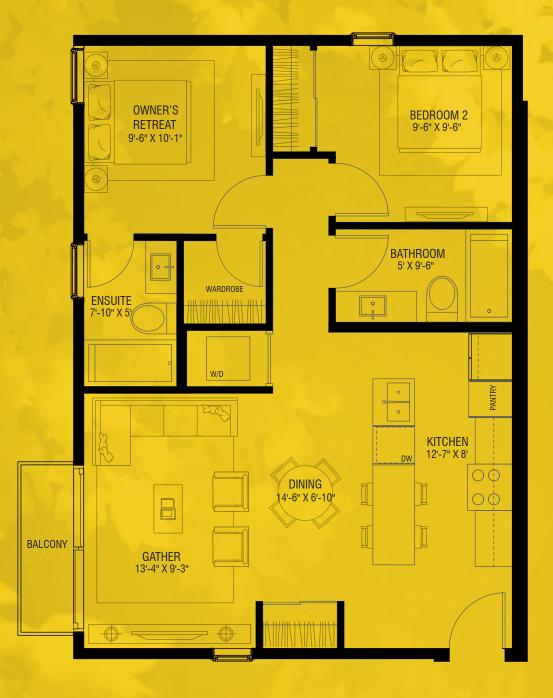

±1,133 SQ.FT. | 3 BED | 2.5 BATH | DEN

LOWER LEVEL 479 SQ.FT.

UPPER LEVEL 675 SQ.FT.

\*balcony location varies with floor level

 $\underset{\pm 654-690 \text{ SQ.FT.}}{\textbf{B3}}$ 

THE DEVELOPER AND BUILDER RESERVE THE RIGHT TO MAKE MODIFICATIONS AND CHANGES TO THE BUILDING, ANY UNIT, PARKING AREA AND STORAGE AREA DESIGN, SPECIFICATIONS, FEATURES AND FLOOR PLANS IN ORDER TO MAINTAIN THE HIGH STANDARDS OF THIS DEVELOPMENT OR TO COMPLY WITH MUNICIPAL REQUIREMENTS. THE SQUARE FOOTAGE AND ROOM DIMENSIONS ARE BASED ON ARCHITECTURAL DRAWINGS AND MEASUREMENTS. THE LOCATION OF UTILISES MAY NOT BE ACCURATELY DEPICTED HERSELIN, FURNITURE LAYOUTS DEPICT STANDARD FURNISHING SIZES AND ARE INTENDED FOR REFERENCE ONLY. ALL SIZES AND DIMENSIONS AND MEASUREMENTS. THE LOCATION OF UTILISES MAY NOT BE ACCURATELY DEPICTED HERSICAL PROVIDING MAY AREA PROPROVING AND DIMENSIONS AND MEASUREMENTS. THE FURNISH SIZES AND ARE INTENDED FOR THE PROVIDING MAY AREA PROPROVING AND DIMENSIONS AND MEASUREMENTS. THE FURNISH SIZES AND ARE INTENDED FOR THE PROVIDING MAY AREA PROPROVING MAY