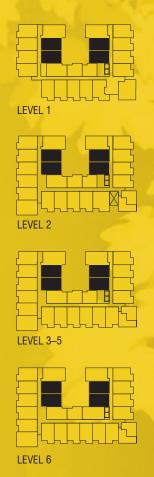

±1,133 SQ.FT. | 3 BED | 2.5 BATH | DEN

LOWER LEVEL 479 SQ.FT.

UPPER LEVEL 675 SQ.FT.

\*balcony location varies with floor level

 $\underset{\pm 654-690 \text{ SQ.FT.}}{\textbf{B3}}$ 

THE DEVELOPER AND BUILDER RESERVE THE RIGHT TO MAKE MODIFICATIONS AND CHANGES TO THE BUILDING, ANY UNIT, PARKING AREA AND STORAGE AREA DESIGN, SPECIFICATIONS, FEATURES AND FLOOR PLANS IN ORDER TO MAINTAIN THE HIGH STANDARDS OF THIS DEVELOPMENT OR TO COMPLY WITH MUNICIPAL REQUIREMENTS. THE SQUARE FOOTAGE AND ROOM DIMENSIONS ARE BASED ON ARCHITECTURAL DRAWINGS AND MEASUREMENTS. THE LOCATION OF UTILISES MAY NOT BE ACCURATELY DEPICTED HERSELIN, FURNITURE LAYOUTS DEPICT STANDARD FURNISHING SIZES AND ARE INTENDED FOR REFERENCE ONLY. ALL SIZES AND DIMENSIONS AND MEASUREMENTS. THE LOCATION OF UTILISES MAY NOT BE ACCURATELY DEPICTED HERSICAL PROVIDING MAY AREA PROPROVING AND DIMENSIONS AND MEASUREMENTS. THE FURNISH SIZES AND ARE INTENDED FOR THE PROVIDING MAY AREA PROPROVING AND DIMENSIONS AND MEASUREMENTS. THE FURNISH SIZES AND ARE INTENDED FOR THE PROVIDING MAY AREA PROPROVING MAY