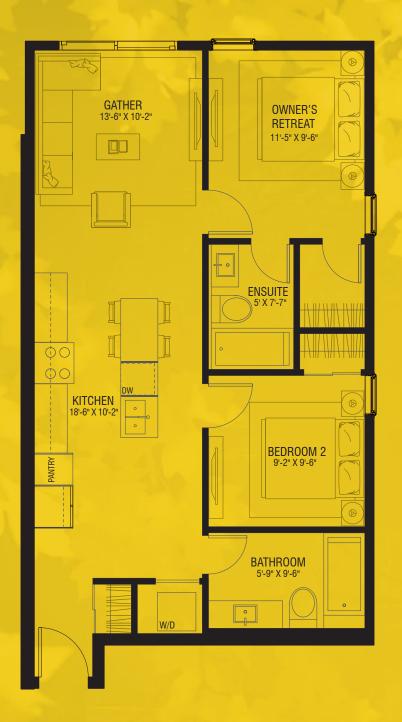

±1,133 SQ.FT. | 3 BED | 2.5 BATH | DEN

LOWER LEVEL 479 SQ.FT.

UPPER LEVEL 675 SQ.FT.

\*balcony location varies with floor level

 $\underset{\pm 654-690 \text{ SQ.FT.}}{\textbf{B3}}$ 

THE DEVELOPER AND BUILDER RESERVE THE RIGHT TO MAKE MODIFICATIONS AND CHANGES TO THE BUILDING, ANY UNIT, PARKING AREA AND STORAGE AREA DESIGN, SPECIFICATIONS, FEATURES AND FLOOR PLANS IN ORDER TO MAINTAIN THE HIGH STANDARDS OF THIS DEVELOPMENT OR TO COMPLY WITH MUNICIPAL REQUIREMENTS. THE SQUARE FOOTAGE AND ROOM DIMENSIONS ARE BASED ON ARCHITECTURAL DRAWINGS AND MEASUREMENTS. THE LOCATION OF UTILISES MAY NOT BE ACCURATELY DEPICTED HERSELIN, FURNITURE LAYOUTS DEPICT STANDARD FURNISHING SIZES AND ARE INTENDED FOR REFERENCE ONLY. ALL SIZES AND DIMENSIONS AND MEASUREMENTS. THE LOCATION OF UTILISES MAY NOT BE ACCURATELY DEPICTED HERSICAL PROVIDING MAY AREA PROPROVING AND DIMENSIONS AND MEASUREMENTS. THE FURNISH SIZES AND ARE INTENDED FOR THE PROVIDING MAY AREA PROPROVING AND DIMENSIONS AND MEASUREMENTS. THE FURNISH SIZES AND ARE INTENDED FOR THE PROVIDING MAY AREA PROPROVING MAY