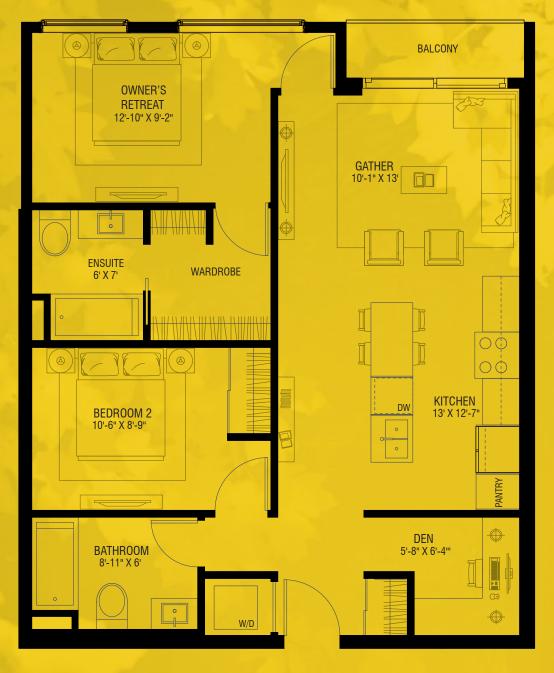

LEVEL 6

±876 SQ.FT. | 2 BED | 2 BATH | DEN

THE DEVELOPER AND BUILDER RESERVE THE RIGHT TO MAKE MODIFICATIONS AND CHANGES TO THE BUILDING, ANY UNIT, PARKING AREA AND STORAGE AREA DESIGN, SPECIFICATIONS, FEATURES AND FLOOR PLANS IN ORDER TO MAINTAIN THE HIGH STANDARDS OF THIS DEVELOPMENT OR TO COMPLY WITH MUNICIPAL REQUIREMENTS. THE SQUARE FOOTAGE AND ROAD INTERIOR FOR THE PREVIOUS AND MEASUREMENTS. THE LOCATION OF UTILITIES MAY NOT BE ACCURATELY DEPICTED HEREIN, FURTHER LAYOUTS DEPICT STANDARD FURNISHING SIZES AND ARE INTENDED FOR REFERENCE ONLY. ALL SIZES AN DIMENSIONS ARE APPROXIMATE AND ACTUAL AREA AND DIMENSIONS MAY VARY FROM THE PRELIMINARY PLANS TO THE FINAL SURVEY. ERRORS AND OMISSIONS EXCEPTED.PROJECT PROUDLY MARKETED BY TRUMAN.