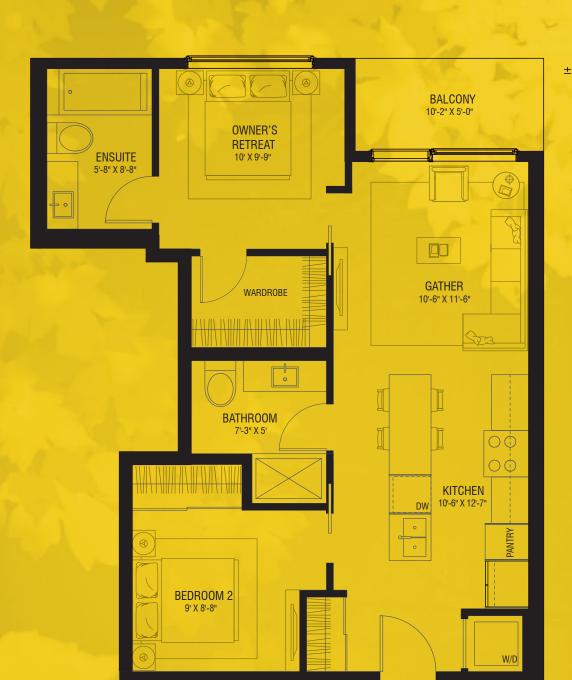

LEVEL 6

±876 SQ.FT. | 2 BED | 2 BATH | DEN

THE DEVELOPER AND BUILDER RESERVE THE RIGHT TO MAKE MODIFICATIONS AND CHANGES TO THE BUILDING, ANY UNIT, PARKING AREA AND STORAGE AREA DESIGN, SPECIFICATIONS, FEATURES AND FLOOR PLANS IN ORDER TO MAINTAIN THE HIGH STANDARDS OF THIS DEVELOPMENT OR TO COMPLY WITH MUNICIPAL REQUIREMENTS. THE SQUARE FOOTAGE AND ROAD INTERIOR FOR THE PREVIOUS AND MEASUREMENTS. THE LOCATION OF UTILITIES MAY NOT BE ACCURATELY DEPICTED HEREIN, FURTHER LAYOUTS DEPICT STANDARD FURNISHING SIZES AND ARE INTENDED FOR REFERENCE ONLY. ALL SIZES AN DIMENSIONS ARE APPROXIMATE AND ACTUAL AREA AND DIMENSIONS MAY VARY FROM THE PRELIMINARY PLANS TO THE FINAL SURVEY. ERRORS AND OMISSIONS EXCEPTED.PROJECT PROUDLY MARKETED BY TRUMAN.