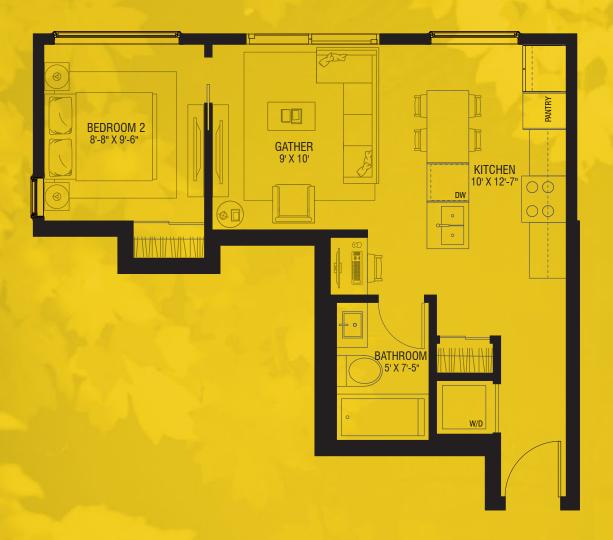

±1,133 SQ.FT. | 3 BED | 2.5 BATH | DEN

LOWER LEVEL 479 SQ.FT.

UPPER LEVEL 675 SQ.FT.

\*balcony location varies with floor level

 $\underset{\pm 654-690 \text{ SQ.FT.}}{\textbf{B3}}$ 

THE DEVELOPER AND BUILDER RESERVE THE RIGHT TO MAKE MODIFICATIONS AND CHANGES TO THE BUILDING, ANY UNIT, PARKING AREA AND STORAGE AREA DESIGN, SPECIFICATIONS, FEATURES AND FLOOR PLANS IN ORDER TO MAINTAIN THE HIGH STANDARDS OF THIS DEVELOPMENT OR TO COMPLY WITH MUNICIPAL REQUIREMENTS. THE SQUARE FOOTAGE AND ROOM DIMENSIONS ARE BASED ON ARCHITECTURAL DRAWINGS AND MEASUREMENTS. THE LOCATION OF UTILISES MAY NOT BE ACCURATELY DEPICTED HERSELIN, FURNITURE LAYOUTS DEPICT STANDARD FURNISHING SIZES AND ARE INTENDED FOR REFERENCE ONLY. ALL SIZES AND DIMENSIONS AND MEASUREMENTS. THE LOCATION OF UTILISES MAY NOT BE ACCURATELY DEPICTED HERSICAL PROVIDING MAY AREA PROPROVING AND DIMENSIONS AND MEASUREMENTS. THE FURNISH SIZES AND ARE INTENDED FOR THE PROVIDING MAY AREA PROPROVING AND DIMENSIONS AND MEASUREMENTS. THE FURNISH SIZES AND ARE INTENDED FOR THE PROVIDING MAY AREA PROPROVING MAY