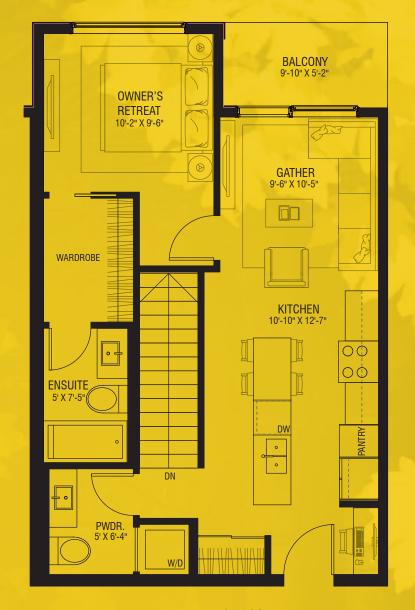

±1,133 SQ.FT. | 3 BED | 2.5 BATH | DEN

LOWER LEVEL 479 SQ.FT.

UPPER LEVEL 675 SQ.FT.

\*balcony location varies with floor level

 $\underset{\pm 654-690 \text{ SQ.FT.}}{\textbf{B3}}$ 

THE DEVELOPER AND BUILDER RESERVE THE RIGHT TO MAKE MODIFICATIONS AND CHANGES TO THE BUILDING, ANY UNIT, PARKING AREA AND STORAGE AREA DESIGN, SPECIFICATIONS, FEATURES AND FLOOR PLANS IN ORDER TO MAINTAIN THE HIGH STANDARDS OF THIS DEVELOPMENT OR TO COMPLY WITH MUNICIPAL REQUIREMENTS. THE SQUARE FOOTAGE AND ROOM DIMENSIONS ARE BASED ON ARCHITECTURAL DRAWINGS AND MEASUREMENTS. THE LOCATION OF UTILISES MAY NOT BE ACCURATELY DEPICTED HERSELIN, FURNITURE LAYOUTS DEPICT STANDARD FURNISHING SIZES AND ARE INTENDED FOR REFERENCE ONLY. ALL SIZES AND DIMENSIONS AND MEASUREMENTS. THE LOCATION OF UTILISES MAY NOT BE ACCURATELY DEPICTED HERSICAL PROVIDING MAY AREA PROPROVING AND DIMENSIONS AND MEASUREMENTS. THE FURNISH SIZES AND ARE INTENDED FOR THE PROVIDING MAY AREA PROPROVING AND DIMENSIONS AND MEASUREMENTS. THE FURNISH SIZES AND ARE INTENDED FOR THE PROVIDING MAY AREA PROPROVING MAY