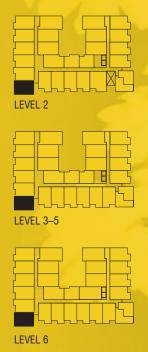

LEVEL 6

±876 SQ.FT. | 2 BED | 2 BATH | DEN

THE DEVELOPER AND BUILDER RESERVE THE RIGHT TO MAKE MODIFICATIONS AND CHANGES TO THE BUILDING, ANY UNIT, PARKING AREA AND STORAGE AREA DESIGN, SPECIFICATIONS, FEATURES AND FLOOR PLANS IN ORDER TO MAINTAIN THE HIGH STANDARDS OF THIS DEVELOPMENT OR TO COMPLY WITH MUNICIPAL REQUIREMENTS. THE SQUARE FOOTAGE AND ROAD INTERIOR FOR THE PREVIOUS AND MEASUREMENTS. THE LOCATION OF UTILITIES MAY NOT BE ACCURATELY DEPICTED HEREIN, FURTHER LAYOUTS DEPICT STANDARD FURNISHING SIZES AND ARE INTENDED FOR REFERENCE ONLY. ALL SIZES AN DIMENSIONS ARE APPROXIMATE AND ACTUAL AREA AND DIMENSIONS MAY VARY FROM THE PRELIMINARY PLANS TO THE FINAL SURVEY. ERRORS AND OMISSIONS EXCEPTED.PROJECT PROUDLY MARKETED BY TRUMAN.