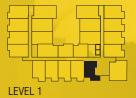

LEVEL 6

±876 SQ.FT. | 2 BED | 2 BATH | DEN

THE DEVELOPER AND BUILDER RESERVE THE RIGHT TO MAKE MODIFICATIONS AND CHANGES TO THE BUILDING, ANY UNIT, PARKING AREA AND STORAGE AREA DESIGN, SPECIFICATIONS, FEATURES AND FLOOR PLANS IN ORDER TO MAINTAIN THE HIGH STANDARDS OF THIS DEVELOPMENT OR TO COMPLY WITH MUNICIPAL REQUIREMENTS. THE SQUARE FOOTAGE AND ROAD INTERIOR FOR THE PREVIOUS AND MEASUREMENTS. THE LOCATION OF UTILITIES MAY NOT BE ACCURATELY DEPICTED HEREIN, FURTHER LAYOUTS DEPICT STANDARD FURNISHING SIZES AND ARE INTENDED FOR REFERENCE ONLY. ALL SIZES AN DIMENSIONS ARE APPROXIMATE AND ACTUAL AREA AND DIMENSIONS MAY VARY FROM THE PRELIMINARY PLANS TO THE FINAL SURVEY. ERRORS AND OMISSIONS EXCEPTED.PROJECT PROUDLY MARKETED BY TRUMAN.