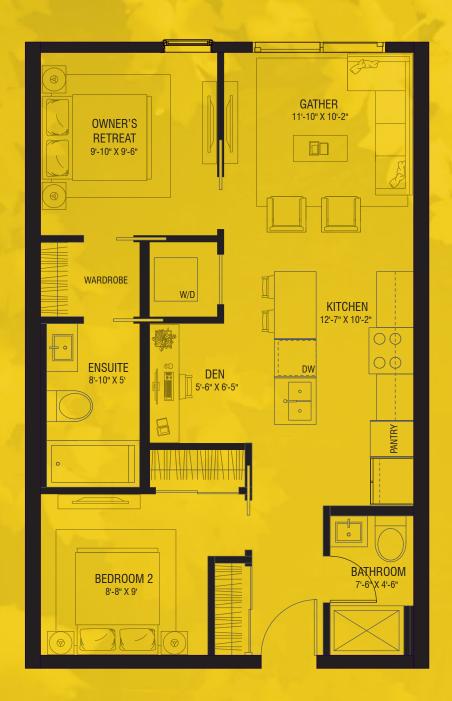

LEVEL 6

±876 SQ.FT. | 2 BED | 2 BATH | DEN

THE DEVELOPER AND BUILDER RESERVE THE RIGHT TO MAKE MODIFICATIONS AND CHANGES TO THE BUILDING, ANY UNIT, PARKING AREA AND STORAGE AREA DESIGN, SPECIFICATIONS, FEATURES AND FLOOR PLANS IN ORDER TO MAINTAIN THE HIGH STANDARDS OF THIS DEVELOPMENT OR TO COMPLY WITH MUNICIPAL REQUIREMENTS. THE SQUARE FOOTAGE AND ROAD INTERIOR FOR THE PREVIOUS AND MEASUREMENTS. THE LOCATION OF UTILITIES MAY NOT BE ACCURATELY DEPICTED HEREIN, FURTHER LAYOUTS DEPICT STANDARD FURNISHING SIZES AND ARE INTENDED FOR REFERENCE ONLY. ALL SIZES AN DIMENSIONS ARE APPROXIMATE AND ACTUAL AREA AND DIMENSIONS MAY VARY FROM THE PRELIMINARY PLANS TO THE FINAL SURVEY. ERRORS AND OMISSIONS EXCEPTED.PROJECT PROUDLY MARKETED BY TRUMAN.