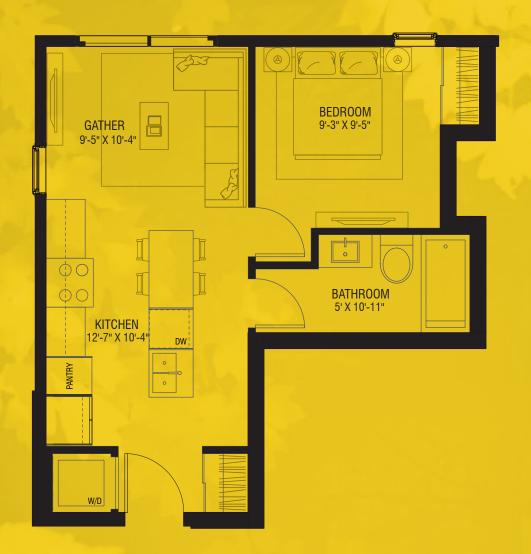

±1,133 SQ.FT. | 3 BED | 2.5 BATH | DEN

LOWER LEVEL 479 SQ.FT.

UPPER LEVEL 675 SQ.FT.

\*balcony location varies with floor level

 $\underset{\pm 654-690 \text{ SQ.FT.}}{\textbf{B3}}$ 

THE DEVELOPER AND BUILDER RESERVE THE RIGHT TO MAKE MODIFICATIONS AND CHANGES TO THE BUILDING, ANY UNIT, PARKING AREA AND STORAGE AREA DESIGN, SPECIFICATIONS, FEATURES AND FLOOR PLANS IN ORDER TO MAINTAIN THE HIGH STANDARDS OF THIS DEVELOPMENT OR TO COMPLY WITH MUNICIPAL REQUIREMENTS. THE SQUARE FOOTAGE AND ROOM DIMENSIONS ARE BASED ON ARCHITECTURAL DRAWINGS AND MEASUREMENTS. THE LOCATION OF UTILISES MAY NOT BE ACCURATELY DEPICTED HERSELIN, FURNITURE LAYOUTS DEPICT STANDARD FURNISHING SIZES AND ARE INTENDED FOR REFERENCE ONLY. ALL SIZES AND DIMENSIONS AND MEASUREMENTS. THE LOCATION OF UTILISES MAY NOT BE ACCURATELY DEPICTED HERSICAL PROVIDING MAY AREA PROPROVING AND DIMENSIONS AND MEASUREMENTS. THE FURNISH SIZES AND ARE INTENDED FOR THE PROVIDING MAY AREA PROPROVING AND DIMENSIONS AND MEASUREMENTS. THE FURNISH SIZES AND ARE INTENDED FOR THE PROVIDING MAY AREA PROPROVING MAY