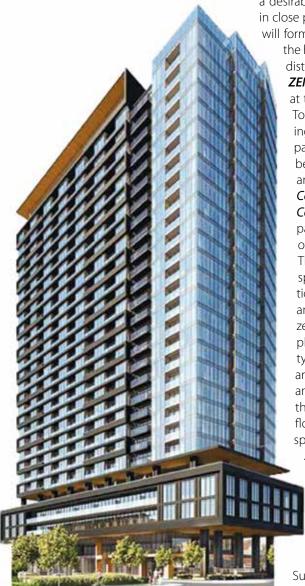

> the heart of Toronto and within walking distance to the shores of Lake Ontario. **ZEN KNG WEST CONDOS** will be built at the address 19 Western Battery Rd, Toronto – one of the fastest developing regions of downtown. The company CentreCourt Developments will be bringing this project to life. They are known for projects such as INDX Condos, Karma Condos, Transit City Condos, and Axis Condos. This company has recommended itself as one of top quality builders of Toronto. The complex will consist of 480 units spread over 32 floors, with a fantastic public area that encompasses amenities of a five star hotel. The zest of this project is the SPA complex with hot and cool pools, several types of saunas, and a relaxing rest area as well as a sports complex with an open 150 meter track located on the radius of the podium on the fifth floor. All design elements are the responsibility of Page+Steele/IBI Group

e-mail: aahtoronto@gmail.com

| Project Name    | Zen King West<br>Condos                            |
|-----------------|----------------------------------------------------|
| Address         | 19 Western Battery<br>Rd., Toronto, ON,<br>M6K 3S4 |
| Developer       | CentreCourt<br>Development                         |
| Architects      | Page+Steele/IBI<br>Group Architects                |
| Units & Storeys | 480 units in 32 storeys                            |
| Est. Completion | Year of 2020                                       |