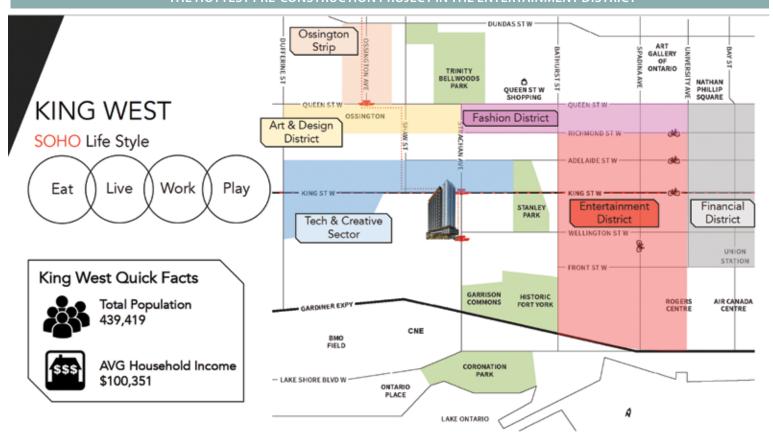

In this article, I would like to bring your attention to a new condo project located in a desirable area in downtown Toronto; it is in close proximity to a newly built park that will form a tunnel over the train system in

> the heart of Toronto and within walking distance to the shores of Lake Ontario. **ZEN KNG WEST CONDOS** will be built at the address 19 Western Battery Rd, Toronto – one of the fastest developing regions of downtown. The company CentreCourt Developments will be bringing this project to life. They are known for projects such as INDX Condos, Karma Condos, Transit City Condos, and Axis Condos. This company has recommended itself as one of top quality builders of Toronto. The complex will consist of 480 units spread over 32 floors, with a fantastic public area that encompasses amenities of a five star hotel. The zest of this project is the SPA complex with hot and cool pools, several types of saunas, and a relaxing rest area as well as a sports complex with an open 150 meter track located on the radius of the podium on the fifth floor. All design elements are the responsibility of Page+Steele/IBI Group

## THE HOTTEST PRE-CONSTRUCTION PROJECT IN THE ENTERTAINMENT DISTRICT

Map shown here is a generalized illustration only and is not intended to be used for reference purposes.