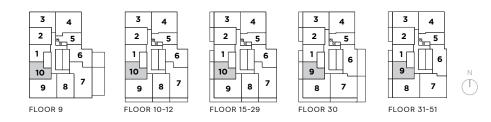

3 BEDROOM + 2 BATH

Indoor Living 878 sq. ft. Outdoor Living 639 sq. ft Total Living 1,517 sq. ft.

9 FLOOR 9

3

2

10

4

5 Υ\_ 1

6

7 8