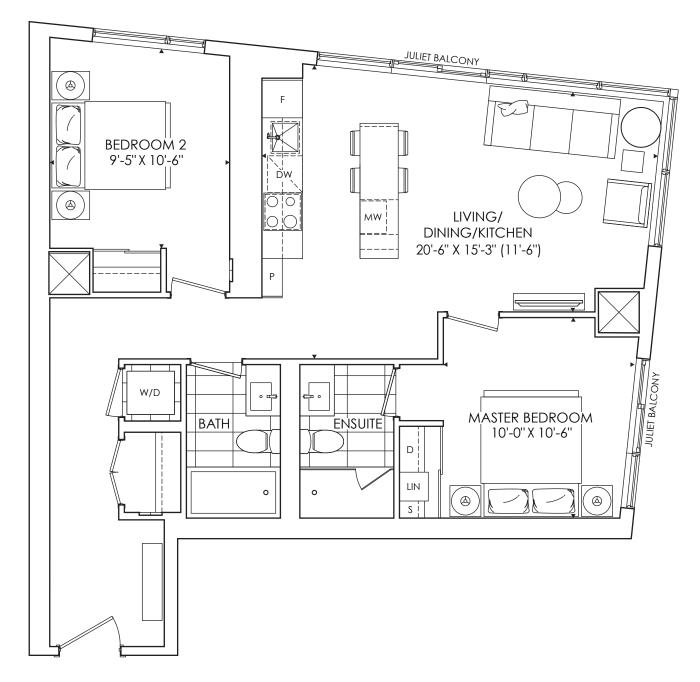

2 BEDROOM + 2 BATH Indoor Living 848 sq. ft. Outdoor Living 180 sq. ft

Total Living 1,028 sq. ft.

**3 BEDROOM + 2 BATH** 

Indoor Living 858 sq. ft. Outdoor Living 370 sq. ft Total Living 1,228 sq. ft.

**3 BEDROOM + 2 BATH INDOOR LIVING** 878 SQ. FT. **OUTDOOR LIVING** 108 SQ. FT. **TOTAL LIVING** 986 SQ. FT.