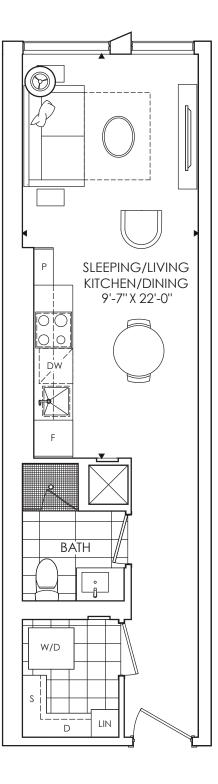

405 studio + 1 BATH Total Living 405 sq. ft.

FLOOR 6

STUDIO + 1 BATH TOTAL LIVING 408 SQ. FT. THE SAINT

STUDIO + 1 BATH Total Living 431 sq. ft.