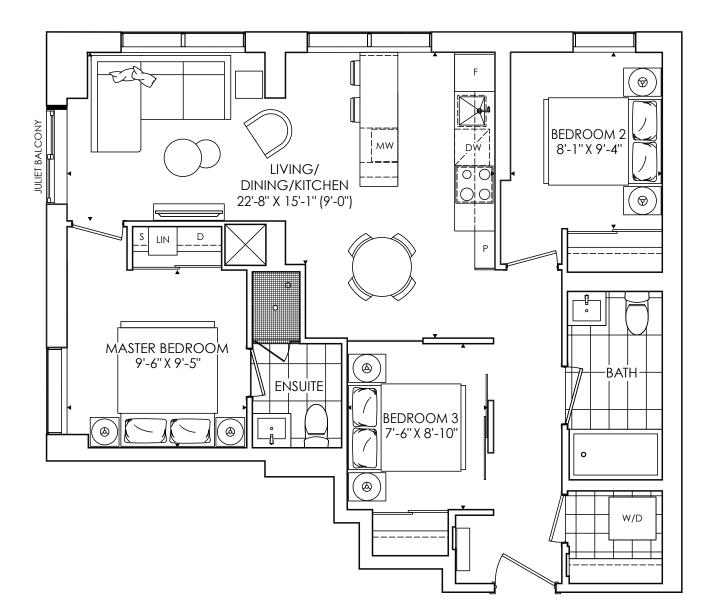

FLOORS 31-51 INDOOR LIVING 825 SQ. FT. OUTDOOR LIVING 107 SQ. FT. TOTAL LIVING 932 SQ. FT.

2 BEDROOM + 2 BATH INDOOR LIVING 841 SQ. FT. OUTDOOR LIVING 17 SQ. FT. TOTAL LIVING 858 SQ. FT.

2 BEDROOM + 2 BATH INDOOR LIVING 844 SQ. FT. OUTDOOR LIVING 17 SQ. FT. TOTAL LIVING 861 SQ. FT.