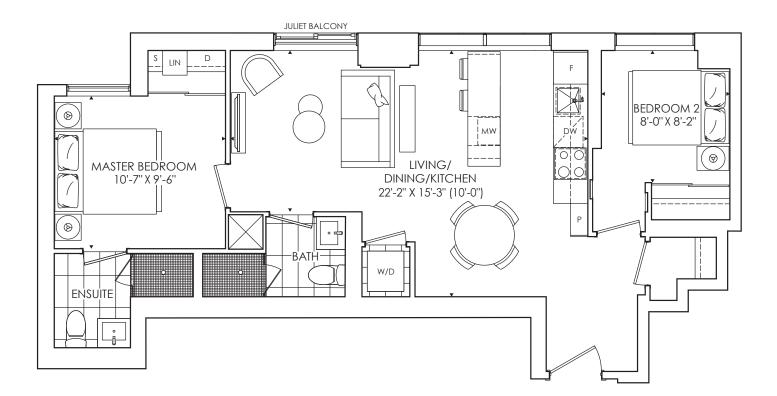

# THE SAINT

2 BEDROOM + 2 BATH

Indoor Living 768 sq. ft. Outdoor Living 280 sq. ft Total Living 1,048 sq. ft.

-05-8\_  $\heartsuit$ **BEDROOM 2** 9'-2" X 10'-3" LIVING/ DINING/KITCHEN  $\heartsuit$ 14'-4" X 16'-5" \_\_\_\_ MW 0 Ο (-Dŵ F  $\cap$  $\bigcirc$ Ρ BATH W/D S D LIN • • MASTER BEDROOM 10'-2" X 9'-10" ENSUITE 0 ٨ ٨