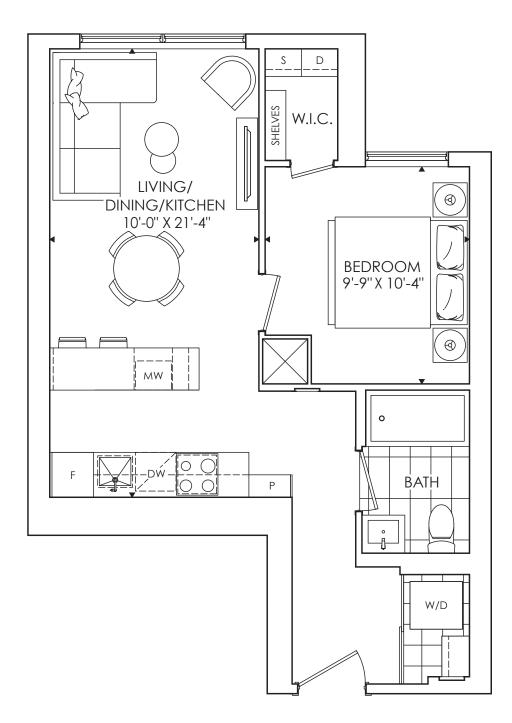

3 BEDROOM + 2 BATH

Indoor Living 878 sq. ft. Outdoor Living 639 sq. ft Total Living 1,517 sq. ft.

9 FLOOR 9

3

2

10

4

5 Υ\_ 1

6

7 8