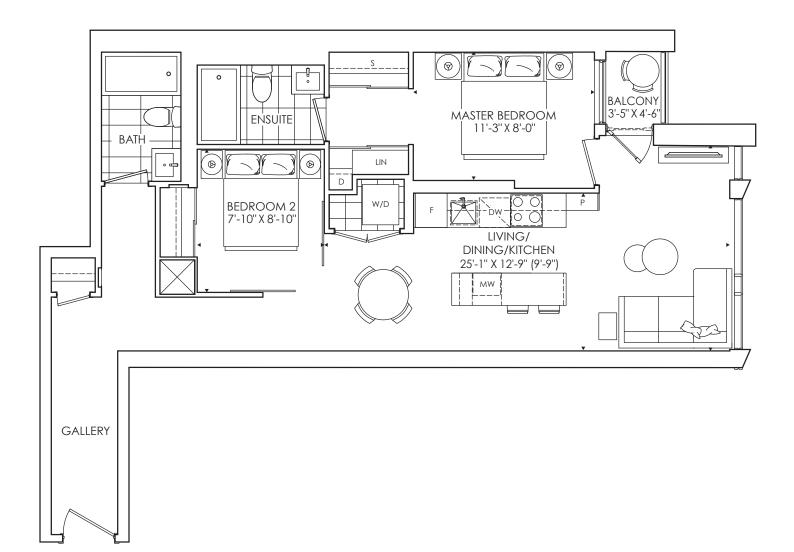

2 BEDROOM + 2 BATH Indoor Living 848 sq. ft. Outdoor Living 180 sq. ft

Total Living 1,028 sq. ft.

**3 BEDROOM + 2 BATH** 

Indoor Living 858 sq. ft. Outdoor Living 370 sq. ft Total Living 1,228 sq. ft.

**3 BEDROOM + 2 BATH INDOOR LIVING** 878 SQ. FT. **OUTDOOR LIVING** 108 SQ. FT. **TOTAL LIVING** 986 SQ. FT.