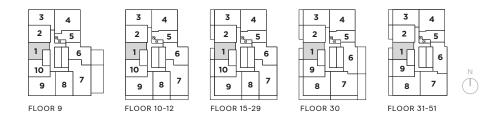

# THE SAINT

FLOOR 9 TOTAL LIVING 825 SQ. FT.

FLOORS 10-12 INDOOR LIVING 825 SQ. FT. OUTDOOR LIVING 156 SQ. FT. TOTAL LIVING 981 SQ. FT.

FLOORS 15-30 INDOOR LIVING 825 SQ. FT. OUTDOOR LIVING 284 SQ. FT. TOTAL LIVING 1,109 SQ. FT.

FLOORS 31-51 INDOOR LIVING 825 SQ. FT. OUTDOOR LIVING 107 SQ. FT. TOTAL LIVING 932 SQ. FT.

2 BEDROOM + 2 BATH INDOOR LIVING 841 SQ. FT. OUTDOOR LIVING 17 SQ. FT. TOTAL LIVING 858 SQ. FT.

2 BEDROOM + 2 BATH INDOOR LIVING 844 SQ. FT. OUTDOOR LIVING 17 SQ. FT. TOTAL LIVING 861 SQ. FT.