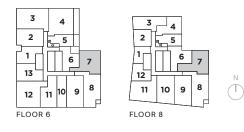

405 studio + 1 BATH Total Living 405 sq. ft.

FLOOR 6

STUDIO + 1 BATH TOTAL LIVING 408 SQ. FT. THE SAINT

STUDIO + 1 BATH Total Living 431 sq. ft.