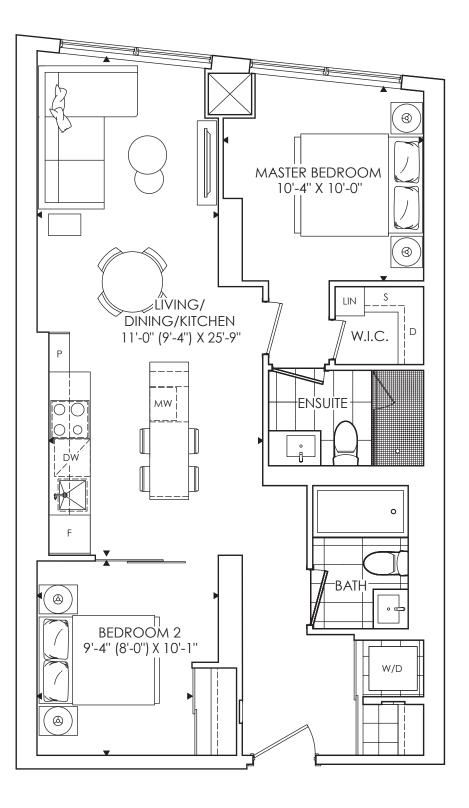

# THE SAINT

2 BEDROOM + 2 BATH

Indoor Living 768 sq. ft. Outdoor Living 280 sq. ft Total Living 1,048 sq. ft.

-05-8\_  $\heartsuit$ **BEDROOM 2** 9'-2" X 10'-3" LIVING/ DINING/KITCHEN  $\heartsuit$ 14'-4" X 16'-5" \_\_\_\_ MW 0 Ο (-Dŵ F  $\cap$  $\bigcirc$ Ρ BATH W/D S D LIN • • MASTER BEDROOM 10'-2" X 9'-10" ENSUITE 0 ٨ ٨