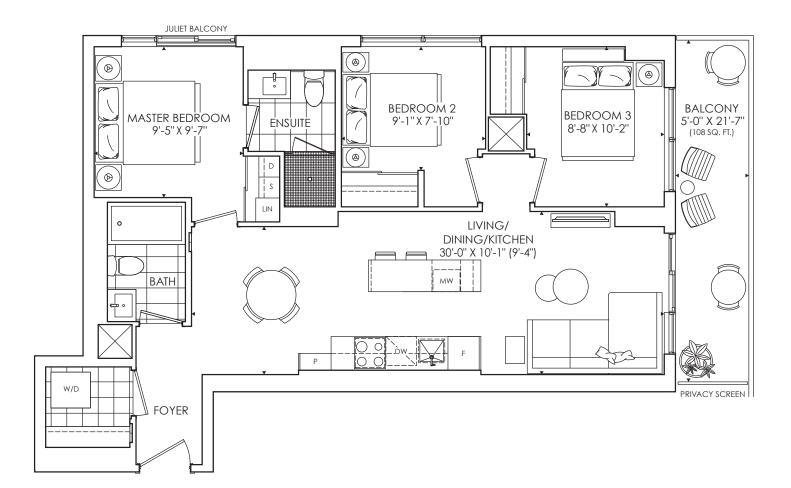

3 BEDROOM + 2 BATH

Indoor Living 878 sq. ft. Outdoor Living 639 sq. ft Total Living 1,517 sq. ft.

9 FLOOR 9

3

2

10

4

5 Υ\_ 1