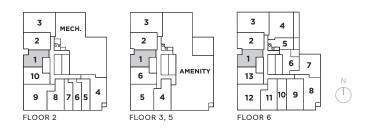

405 studio + 1 BATH Total Living 405 sq. ft.

FLOOR 6

STUDIO + 1 BATH TOTAL LIVING 408 SQ. FT. THE SAINT

STUDIO + 1 BATH Total Living 431 sq. ft.