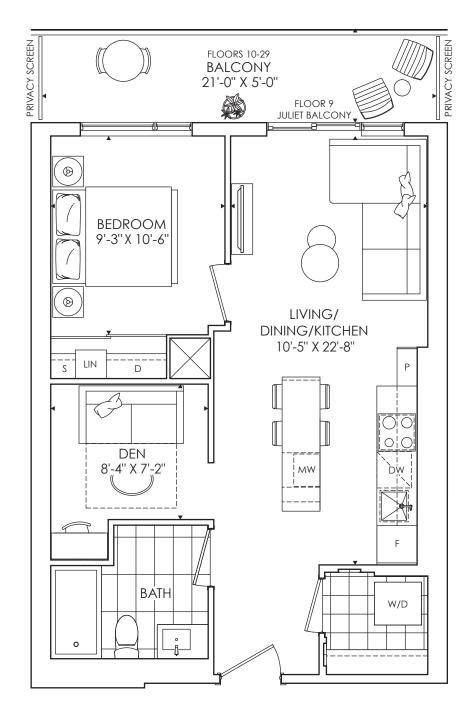

### **719 1 BEDROOM + DEN + 1 BATH TOTAL LIVING** 719 SQ. FT.

राष्ट ₹IF ـ BEDROOM 9'-6" X 10'-10' ூ LIN W.I.C. S LIVING/ DINING/KITCHEN D 10'-2" (11'-0") X 27'-9" Ρ 0 Ō  $\cap$ 0 BATH DW MW • + F \ DEN / 7'-9"X8'-5" W/D