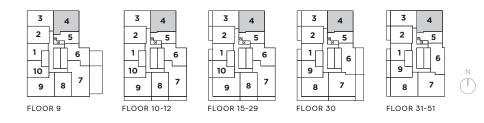

# THE SAINT

FLOOR 9 TOTAL LIVING 825 SQ. FT.

FLOORS 10-12 INDOOR LIVING 825 SQ. FT. OUTDOOR LIVING 156 SQ. FT. TOTAL LIVING 981 SQ. FT.

FLOORS 15-30 INDOOR LIVING 825 SQ. FT. OUTDOOR LIVING 284 SQ. FT. TOTAL LIVING 1,109 SQ. FT.

FLOORS 31-51 INDOOR LIVING 825 SQ. FT. OUTDOOR LIVING 107 SQ. FT. TOTAL LIVING 932 SQ. FT.

2 BEDROOM + 2 BATH INDOOR LIVING 841 SQ. FT. OUTDOOR LIVING 17 SQ. FT. TOTAL LIVING 858 SQ. FT.

2 BEDROOM + 2 BATH INDOOR LIVING 844 SQ. FT. OUTDOOR LIVING 17 SQ. FT. TOTAL LIVING 861 SQ. FT.