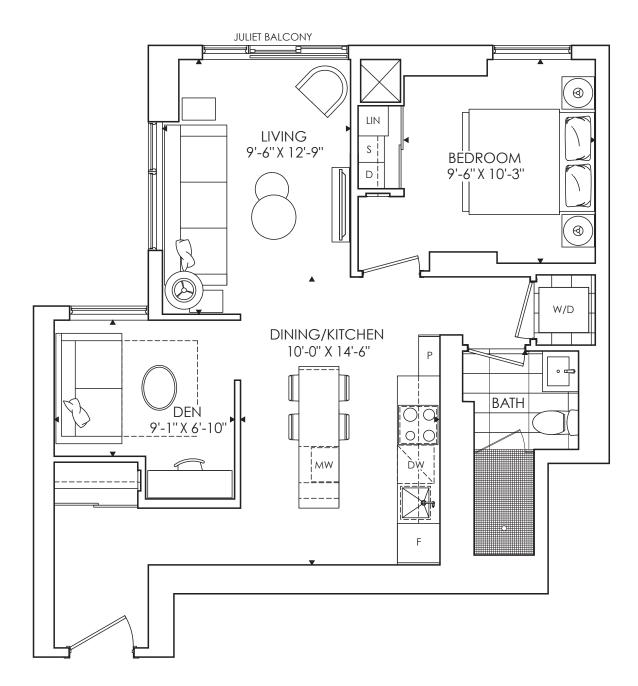

#### 1 BEDROOM + DEN + 1 BATH TOTAL LIVING 655 SQ. FT.

THE SAINT

1 BEDROOM + 1 DEN + 1 BATH Total Living 656 sq. ft.

FLOOR 3

1 BEDROOM + DEN + 1 BATH TOTAL LIVING 685 SQ. FT.

1 BEDROOM + DEN + 1 BATH TOTAL LIVING 698 SQ. FT.