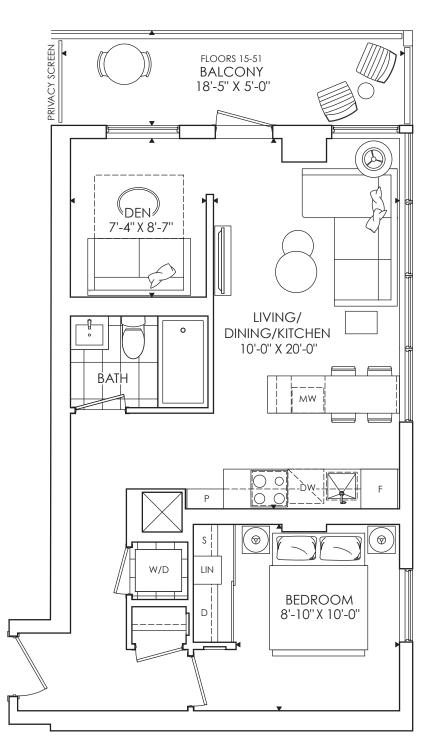

# THE SAINT

**1 BEDROOM + DEN + 1 BATH INDOOR LIVING** 622 SQ. FT. **OUTDOOR LIVING** 98 SQ. FT. **TOTAL LIVING** 720 SQ. FT.

1 BEDROOM + DEN + 1 BATH INDOOR LIVING 623 SQ. FT. OUTDOOR LIVING 92 SQ. FT. TOTAL LIVING 715 SQ. FT.