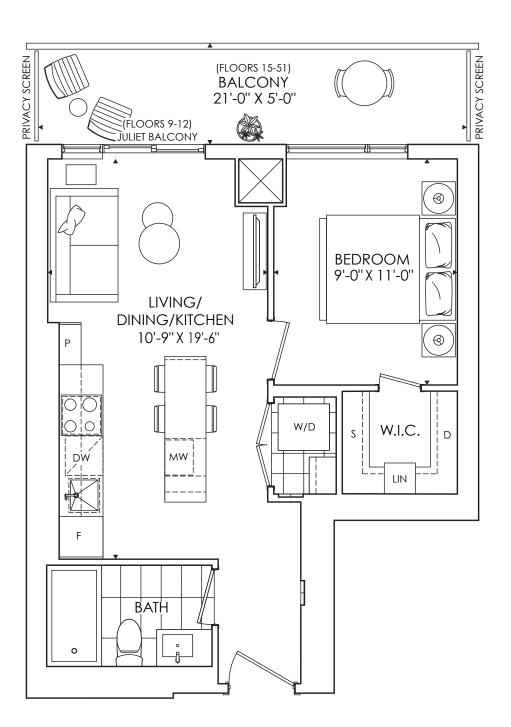

# THE SAINT

FLOOR 9 TOTAL LIVING 825 SQ. FT.

FLOORS 10-12 INDOOR LIVING 825 SQ. FT. OUTDOOR LIVING 156 SQ. FT. TOTAL LIVING 981 SQ. FT.

FLOORS 15-30 INDOOR LIVING 825 SQ. FT. OUTDOOR LIVING 284 SQ. FT. TOTAL LIVING 1,109 SQ. FT.

FLOORS 31-51 INDOOR LIVING 825 SQ. FT. OUTDOOR LIVING 107 SQ. FT. TOTAL LIVING 932 SQ. FT.

2 BEDROOM + 2 BATH INDOOR LIVING 841 SQ. FT. OUTDOOR LIVING 17 SQ. FT. TOTAL LIVING 858 SQ. FT.

2 BEDROOM + 2 BATH INDOOR LIVING 844 SQ. FT. OUTDOOR LIVING 17 SQ. FT. TOTAL LIVING 861 SQ. FT.