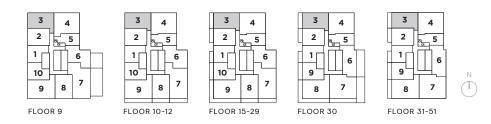

# THE SAINT

FLOOR 9 TOTAL LIVING 825 SQ. FT.

FLOORS 10-12 INDOOR LIVING 825 SQ. FT. OUTDOOR LIVING 156 SQ. FT. TOTAL LIVING 981 SQ. FT.

FLOORS 15-30 INDOOR LIVING 825 SQ. FT. OUTDOOR LIVING 284 SQ. FT. TOTAL LIVING 1,109 SQ. FT.

FLOORS 31-51 INDOOR LIVING 825 SQ. FT. OUTDOOR LIVING 107 SQ. FT. TOTAL LIVING 932 SQ. FT.

2 BEDROOM + 2 BATH INDOOR LIVING 841 SQ. FT. OUTDOOR LIVING 17 SQ. FT. TOTAL LIVING 858 SQ. FT.

2 BEDROOM + 2 BATH INDOOR LIVING 844 SQ. FT. OUTDOOR LIVING 17 SQ. FT. TOTAL LIVING 861 SQ. FT.