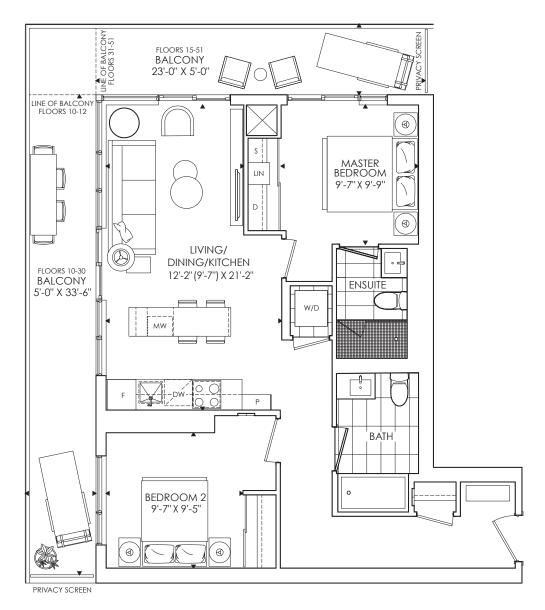

# THE SAINT

FLOOR 9 TOTAL LIVING 825 SQ. FT.

FLOORS 10-12 INDOOR LIVING 825 SQ. FT. OUTDOOR LIVING 156 SQ. FT. TOTAL LIVING 981 SQ. FT.

FLOORS 15-30 INDOOR LIVING 825 SQ. FT. OUTDOOR LIVING 284 SQ. FT. TOTAL LIVING 1,109 SQ. FT.

FLOORS 31-51 INDOOR LIVING 825 SQ. FT. OUTDOOR LIVING 107 SQ. FT. TOTAL LIVING 932 SQ. FT.

2 BEDROOM + 2 BATH INDOOR LIVING 841 SQ. FT. OUTDOOR LIVING 17 SQ. FT. TOTAL LIVING 858 SQ. FT.

2 BEDROOM + 2 BATH INDOOR LIVING 844 SQ. FT. OUTDOOR LIVING 17 SQ. FT. TOTAL LIVING 861 SQ. FT.