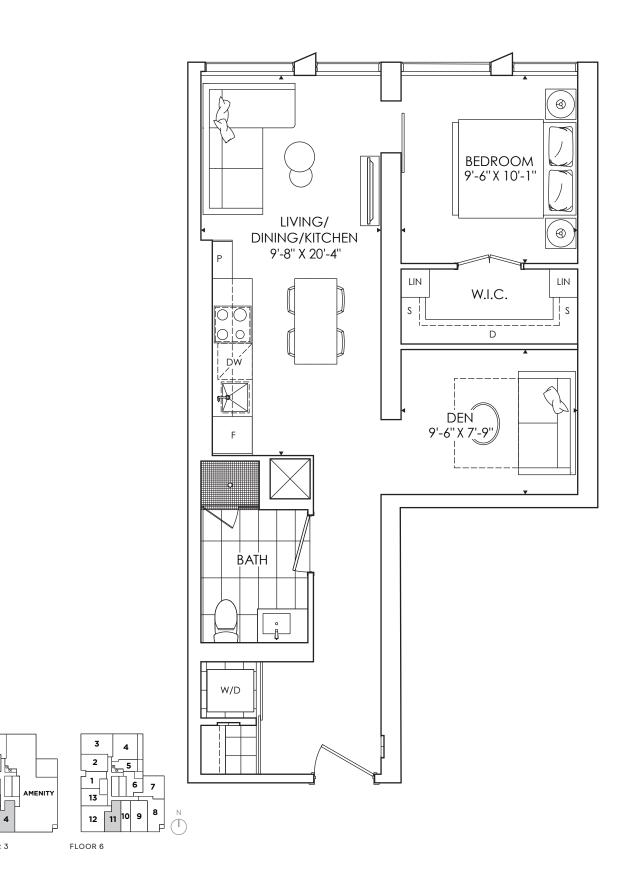

#### 1 BEDROOM + DEN + 1 BATH TOTAL LIVING 655 SQ. FT.

THE SAINT

1 BEDROOM + 1 DEN + 1 BATH Total Living 656 sq. ft.

FLOOR 3

1 BEDROOM + DEN + 1 BATH TOTAL LIVING 685 SQ. FT.

1 BEDROOM + DEN + 1 BATH TOTAL LIVING 698 SQ. FT.