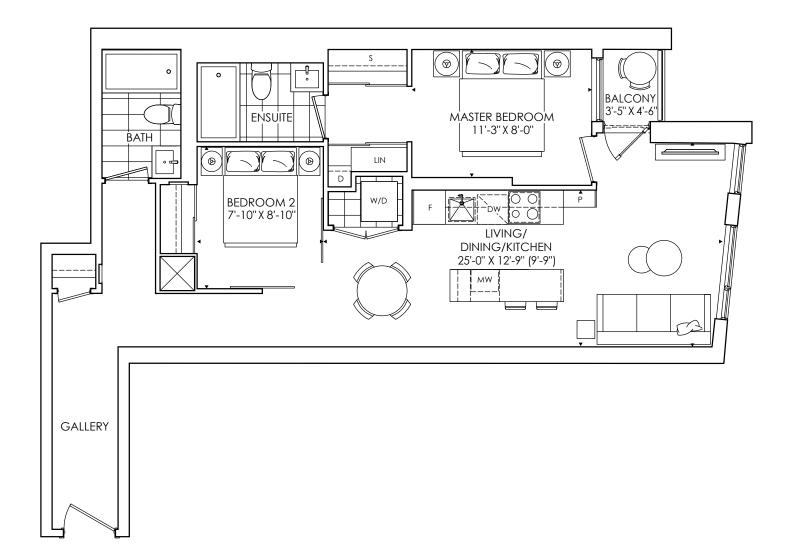

FLOORS 31-51 INDOOR LIVING 825 SQ. FT. OUTDOOR LIVING 107 SQ. FT. TOTAL LIVING 932 SQ. FT.

2 BEDROOM + 2 BATH INDOOR LIVING 841 SQ. FT. OUTDOOR LIVING 17 SQ. FT. TOTAL LIVING 858 SQ. FT.

2 BEDROOM + 2 BATH INDOOR LIVING 844 SQ. FT. OUTDOOR LIVING 17 SQ. FT. TOTAL LIVING 861 SQ. FT.