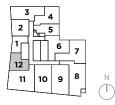

# THE SAINT

FLOOR 8

THE SAINT

1 BEDROOM + 1 BATH INDOOR LIVING 460 SQ. FT. OUTDOOR LIVING 62 SQ. FT. TOTAL LIVING 522 SQ. FT.

1 BEDROOM + 1 BATH INDOOR LIVING 505 SQ. FT. OUTDOOR LIVING 98 SQ. FT. TOTAL LIVING 603 SQ. FT.