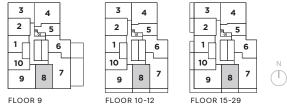

# THE SAINT

FLOOR 9 TOTAL LIVING 825 SQ. FT.

FLOORS 10-12 INDOOR LIVING 825 SQ. FT. OUTDOOR LIVING 156 SQ. FT. TOTAL LIVING 981 SQ. FT.

FLOORS 15-30 INDOOR LIVING 825 SQ. FT. OUTDOOR LIVING 284 SQ. FT. TOTAL LIVING 1,109 SQ. FT.