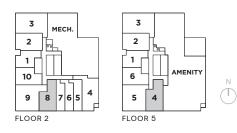

405 studio + 1 BATH Total Living 405 sq. ft.

FLOOR 6

STUDIO + 1 BATH TOTAL LIVING 408 SQ. FT. THE SAINT

STUDIO + 1 BATH Total Living 431 sq. ft.

#### 1 BEDROOM + DEN + 1 BATH TOTAL LIVING 655 SQ. FT.

THE SAINT

1 BEDROOM + 1 DEN + 1 BATH Total Living 656 sq. ft.

FLOOR 3

1 BEDROOM + DEN + 1 BATH TOTAL LIVING 685 SQ. FT.

1 BEDROOM + DEN + 1 BATH TOTAL LIVING 698 SQ. FT.