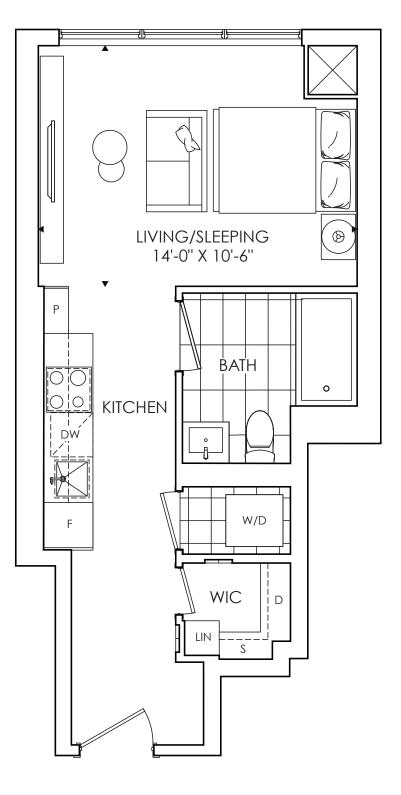

# THE SAINT

FLOOR 8

THE SAINT

1 BEDROOM + 1 BATH INDOOR LIVING 460 SQ. FT. OUTDOOR LIVING 62 SQ. FT. TOTAL LIVING 522 SQ. FT.

1 BEDROOM + 1 BATH INDOOR LIVING 505 SQ. FT. OUTDOOR LIVING 98 SQ. FT. TOTAL LIVING 603 SQ. FT.