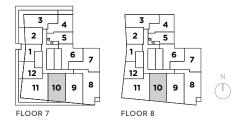

# THE SAINT

FLOOR 8

THE SAINT

1 BEDROOM + 1 BATH INDOOR LIVING 460 SQ. FT. OUTDOOR LIVING 62 SQ. FT. TOTAL LIVING 522 SQ. FT.

1 BEDROOM + 1 BATH INDOOR LIVING 505 SQ. FT. OUTDOOR LIVING 98 SQ. FT. TOTAL LIVING 603 SQ. FT.