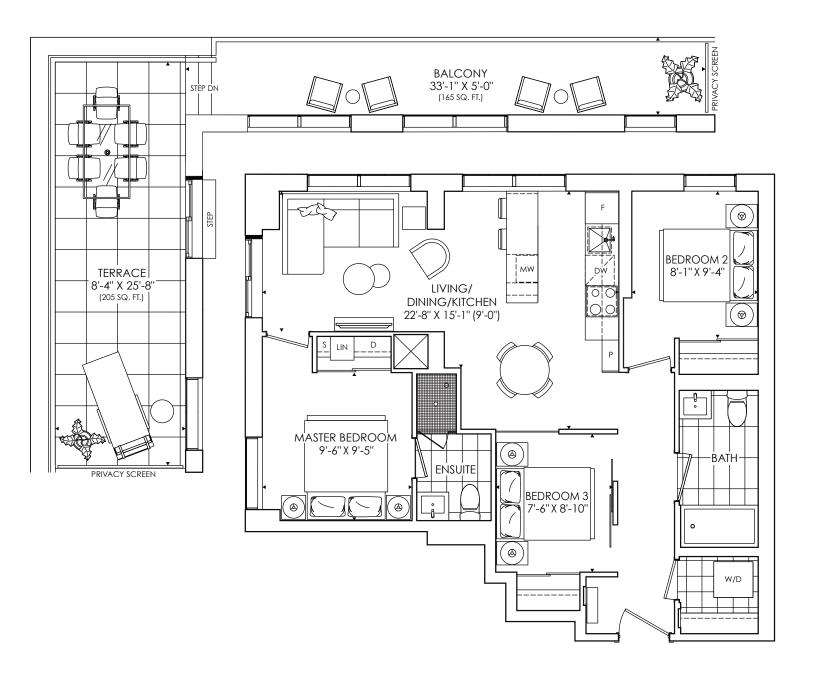

2 BEDROOM + 2 BATH Indoor Living 848 sq. ft. Outdoor Living 180 sq. ft

Total Living 1,028 sq. ft.

**3 BEDROOM + 2 BATH** 

Indoor Living 858 sq. ft. Outdoor Living 370 sq. ft Total Living 1,228 sq. ft.

**3 BEDROOM + 2 BATH INDOOR LIVING** 878 SQ. FT. **OUTDOOR LIVING** 108 SQ. FT. **TOTAL LIVING** 986 SQ. FT.