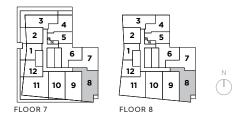

3 BEDROOM + 2 BATH

Indoor Living 878 sq. ft. Outdoor Living 639 sq. ft Total Living 1,517 sq. ft.

9 FLOOR 9

3

2

10

4

5 Υ\_ 1

6

7 8