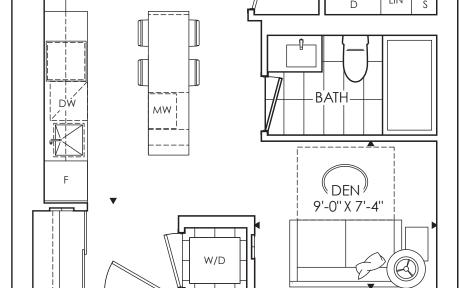

### **719 1 BEDROOM + DEN + 1 BATH TOTAL LIVING** 719 SQ. FT.

राष्ट ₹IF ـ BEDROOM 9'-6" X 10'-10' ூ LIN W.I.C. S LIVING/ DINING/KITCHEN D 10'-2" (11'-0") X 27'-9" Ρ 0 Ō  $\cap$ 0 BATH DW MW • + F \ DEN / 7'-9"X8'-5" W/D