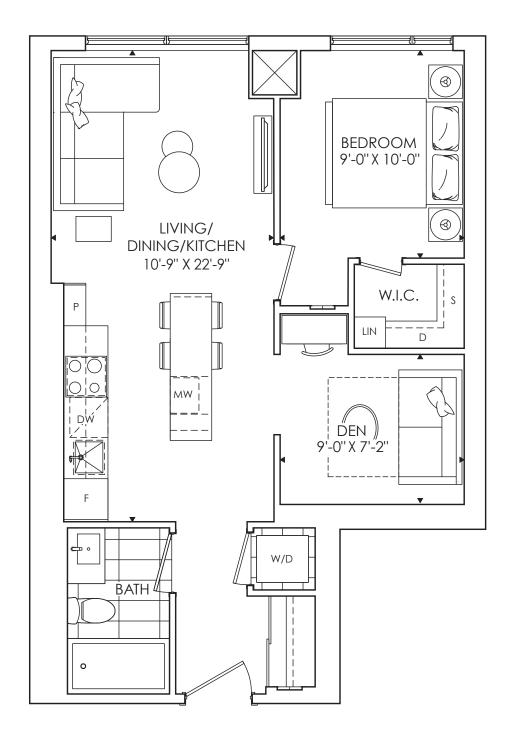

UTDOOR LIVING 98 SQ. FT. TOTAL LIVING 603 SQ. FT.

# THE SAINT









1 BEDROOM + 1 BATH TOTAL LIVING 548 SQ. FT.







1 BEDROOM + DEN + 1 BATH INDOOR LIVING 568 SQ. FT. OUTDOOR LIVING 78 SQ. FT. TOTAL LIVING 646 SQ. FT.







T

Ρ

All plans, dimensions and specifications are subject to change without notice. Actual usable floor space may vary from the stated floor area. Column locations, window locations and size may vary and are subject to change without notice. Renderings are artist's concept and will change if required by site conditions. Plans, specifications and materials are subject to availability, substitution, modification without notice at sole discretion of Minto Communities Inc. E. & O.E. October 2019.



# THE SAINT



1 BEDROOM + DEN + 1 BATH TOTAL LIVING 621 SQ. FT.







# THE SAINT

**1 BEDROOM + DEN + 1 BATH INDOOR LIVING** 622 SQ. FT. **OUTDOOR LIVING** 98 SQ. FT. **TOTAL LIVING** 720 SQ. FT.







1 BEDROOM + DEN + 1 BATH INDOOR LIVING 623 SQ. FT. OUTDOOR LIVING 92 SQ. FT. TOTAL LIVING 715 SQ. FT.

# THE SAINT







#### 1 BEDROOM + DEN + 1 BATH TOTAL LIVING 655 SQ. FT.

THE SAINT







1 BEDROOM + 1 DEN + 1 BATH Total Living 656 sq. ft.

FLOOR 3







1 BEDROOM + DEN + 1 BATH TOTAL LIVING 685 SQ. FT.









1 BEDROOM + DEN + 1 BATH TOTAL LIVING 698 SQ. FT.







### **719 1 BEDROOM + DEN + 1 BATH TOTAL LIVING** 719 SQ. FT.



राष्ट ₹IF ـ BEDROOM 9'-6" X 10'-10' ூ LIN W.I.C. S LIVING/ DINING/KITCHEN D 10'-2" (11'-0") X 27'-9" Ρ 0 Ō  $\cap$ 0 BATH DW MW • + F \ DEN / 7'-9"X8'-5" W/D





### **727 2 BEDROOM + 2 BATH TOTAL LIVING** 727 SQ. F