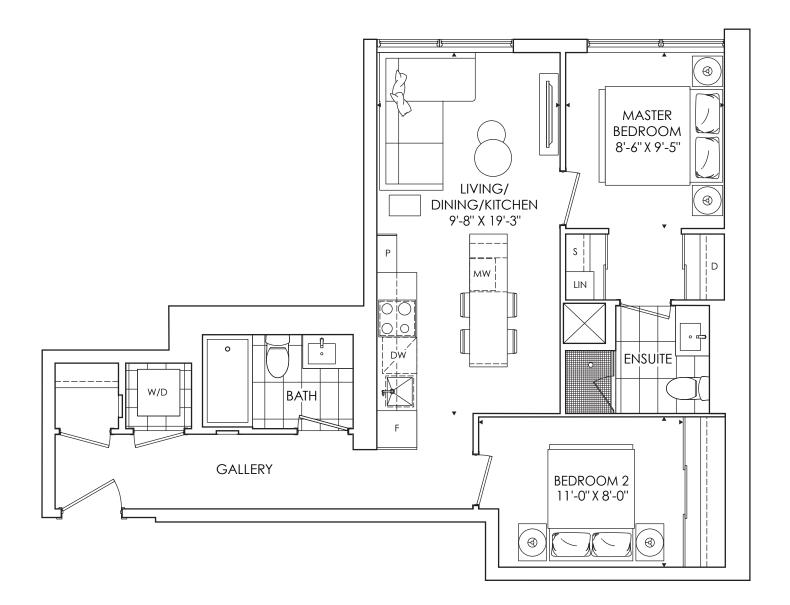

# THE SAINT

1 BEDROOM + 1 BATH TOTAL LIVING 548 SQ. FT.

1 BEDROOM + DEN + 1 BATH INDOOR LIVING 568 SQ. FT. OUTDOOR LIVING 78 SQ. FT. TOTAL LIVING 646 SQ. FT.

T

Ρ

All plans, dimensions and specifications are subject to change without notice. Actual usable floor space may vary from the stated floor area. Column locations, window locations and size may vary and are subject to change without notice. Renderings are artist's concept and will change if required by site conditions. Plans, specifications and materials are subject to availability, substitution, modification without notice at sole discretion of Minto Communities Inc. E. & O.E. October 2019.