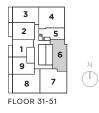

FLOORS 31-51 INDOOR LIVING 825 SQ. FT. OUTDOOR LIVING 107 SQ. FT. TOTAL LIVING 932 SQ. FT.

2 BEDROOM + 2 BATH INDOOR LIVING 841 SQ. FT. OUTDOOR LIVING 17 SQ. FT. TOTAL LIVING 858 SQ. FT.

2 BEDROOM + 2 BATH INDOOR LIVING 844 SQ. FT. OUTDOOR LIVING 17 SQ. FT. TOTAL LIVING 861 SQ. FT.