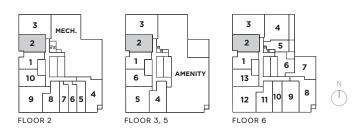

405 studio + 1 BATH Total Living 405 sq. ft.

FLOOR 6

STUDIO + 1 BATH TOTAL LIVING 408 SQ. FT. THE SAINT

STUDIO + 1 BATH Total Living 431 sq. ft.

# THE SAINT

FLOOR 8

THE SAINT

1 BEDROOM + 1 BATH INDOOR LIVING 460 SQ. FT. OUTDOOR LIVING 62 SQ. FT. TOTAL LIVING 522 SQ. FT.

1 BEDROOM + 1 BATH INDOOR LIVING 505 SQ. FT. OUTDOOR LIVING 98 SQ. FT. TOTAL LIVING 603 SQ. FT.

# THE SAINT

1 BEDROOM + 1 BATH TOTAL LIVING 548 SQ. FT.

1 BEDROOM + DEN + 1 BATH INDOOR LIVING 568 SQ. FT. OUTDOOR LIVING 78 SQ. FT. TOTAL LIVING 646 SQ. FT.

T

Ρ

All plans, dimensions and specifications are subject to change without notice. Actual usable floor space may vary from the stated floor area. Column locations, window locations and size may vary and are subject to change without notice. Renderings are artist's concept and will change if required by site conditions. Plans, specifications and materials are subject to availability, substitution, modification without notice at sole discretion of Minto Communities Inc. E. & O.E. October 2019.

#### 1 BEDROOM + DEN + 1 BATH TOTAL LIVING 655 SQ. FT.

THE SAINT

1 BEDROOM + 1 DEN + 1 BATH Total Living 656 sq. ft.

FLOOR 3

1 BEDROOM + DEN + 1 BATH TOTAL LIVING 685 SQ. FT.

1 BEDROOM + DEN + 1 BATH TOTAL LIVING 698 SQ. FT.