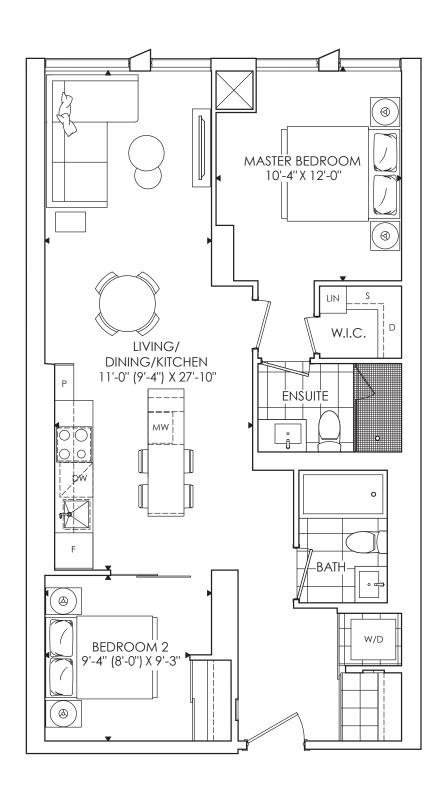

### **719 1 BEDROOM + DEN + 1 BATH TOTAL LIVING** 719 SQ. FT.

राष्ट ₹IF ـ BEDROOM 9'-6" X 10'-10' ூ LIN W.I.C. S LIVING/ DINING/KITCHEN D 10'-2" (11'-0") X 27'-9" Ρ 0 Ō  $\cap$ 0 BATH DW MW • + F \ DEN / 7'-9"X8'-5" W/D