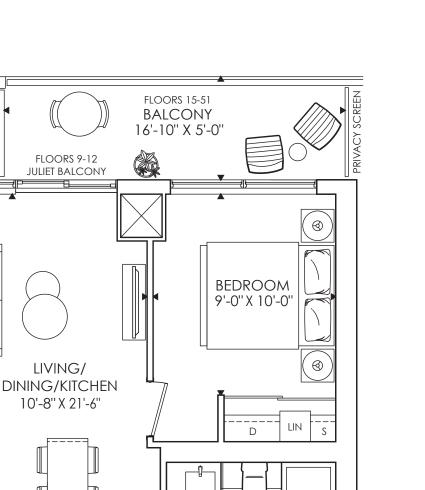

### **719 1 BEDROOM + DEN + 1 BATH TOTAL LIVING** 719 SQ. FT.

राष्ट ₹IF ـ BEDROOM 9'-6" X 10'-10' ூ LIN W.I.C. S LIVING/ DINING/KITCHEN D 10'-2" (11'-0") X 27'-9" Ρ 0 Ō  $\cap$ 0 BATH DW MW • + F \ DEN / 7'-9"X8'-5" W/D