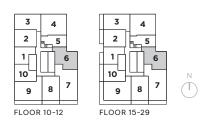

# THE SAINT

FLOOR 9 TOTAL LIVING 825 SQ. FT.

FLOORS 10-12 INDOOR LIVING 825 SQ. FT. OUTDOOR LIVING 156 SQ. FT. TOTAL LIVING 981 SQ. FT.

FLOORS 15-30 INDOOR LIVING 825 SQ. FT. OUTDOOR LIVING 284 SQ. FT. TOTAL LIVING 1,109 SQ. FT.

FLOORS 31-51 INDOOR LIVING 825 SQ. FT. OUTDOOR LIVING 107 SQ. FT. TOTAL LIVING 932 SQ. FT.

2 BEDROOM + 2 BATH INDOOR LIVING 841 SQ. FT. OUTDOOR LIVING 17 SQ. FT. TOTAL LIVING 858 SQ. FT.

2 BEDROOM + 2 BATH INDOOR LIVING 844 SQ. FT. OUTDOOR LIVING 17 SQ. FT. TOTAL LIVING 861 SQ. FT.