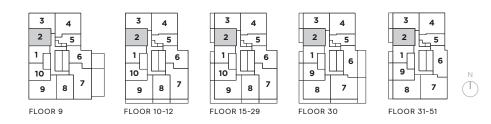

# THE SAINT

FLOOR 9 TOTAL LIVING 825 SQ. FT.

FLOORS 10-12 INDOOR LIVING 825 SQ. FT. OUTDOOR LIVING 156 SQ. FT. TOTAL LIVING 981 SQ. FT.

FLOORS 15-30 INDOOR LIVING 825 SQ. FT. OUTDOOR LIVING 284 SQ. FT. TOTAL LIVING 1,109 SQ. FT.

FLOORS 31-51 INDOOR LIVING 825 SQ. FT. OUTDOOR LIVING 107 SQ. FT. TOTAL LIVING 932 SQ. FT.

2 BEDROOM + 2 BATH INDOOR LIVING 841 SQ. FT. OUTDOOR LIVING 17 SQ. FT. TOTAL LIVING 858 SQ. FT.

2 BEDROOM + 2 BATH INDOOR LIVING 844 SQ. FT. OUTDOOR LIVING 17 SQ. FT. TOTAL LIVING 861 SQ. FT.