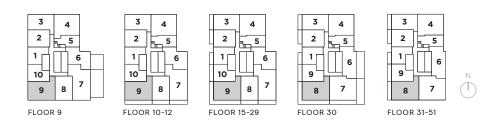

# THE SAINT

FLOOR 9 TOTAL LIVING 825 SQ. FT.

FLOORS 10-12 INDOOR LIVING 825 SQ. FT. OUTDOOR LIVING 156 SQ. FT. TOTAL LIVING 981 SQ. FT.

FLOORS 15-30 INDOOR LIVING 825 SQ. FT. OUTDOOR LIVING 284 SQ. FT. TOTAL LIVING 1,109 SQ. FT.

FLOORS 31-51 INDOOR LIVING 825 SQ. FT. OUTDOOR LIVING 107 SQ. FT. TOTAL LIVING 932 SQ. FT.

2 BEDROOM + 2 BATH INDOOR LIVING 841 SQ. FT. OUTDOOR LIVING 17 SQ. FT. TOTAL LIVING 858 SQ. FT.

2 BEDROOM + 2 BATH INDOOR LIVING 844 SQ. FT. OUTDOOR LIVING 17 SQ. FT. TOTAL LIVING 861 SQ. FT.