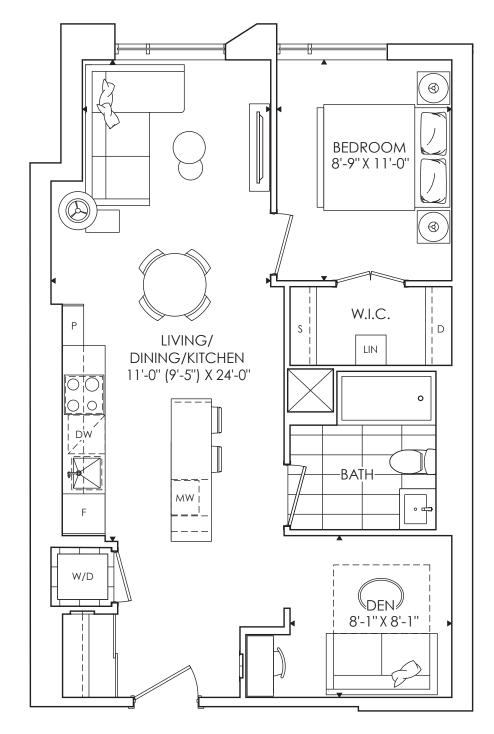

#### 1 BEDROOM + DEN + 1 BATH TOTAL LIVING 655 SQ. FT.

THE SAINT

1 BEDROOM + 1 DEN + 1 BATH Total Living 656 sq. ft.

FLOOR 3

1 BEDROOM + DEN + 1 BATH TOTAL LIVING 685 SQ. FT.

1 BEDROOM + DEN + 1 BATH TOTAL LIVING 698 SQ. FT.