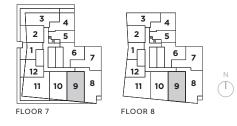

405 studio + 1 BATH Total Living 405 sq. ft.

FLOOR 6

STUDIO + 1 BATH TOTAL LIVING 408 SQ. FT. THE SAINT

STUDIO + 1 BATH Total Living 431 sq. ft.

# THE SAINT

FLOOR 8

THE SAINT

1 BEDROOM + 1 BATH INDOOR LIVING 460 SQ. FT. OUTDOOR LIVING 62 SQ. FT. TOTAL LIVING 522 SQ. FT.

1 BEDROOM + 1 BATH INDOOR LIVING 505 SQ. FT. OUTDOOR LIVING 98 SQ. FT. TOTAL LIVING 603 SQ. FT.