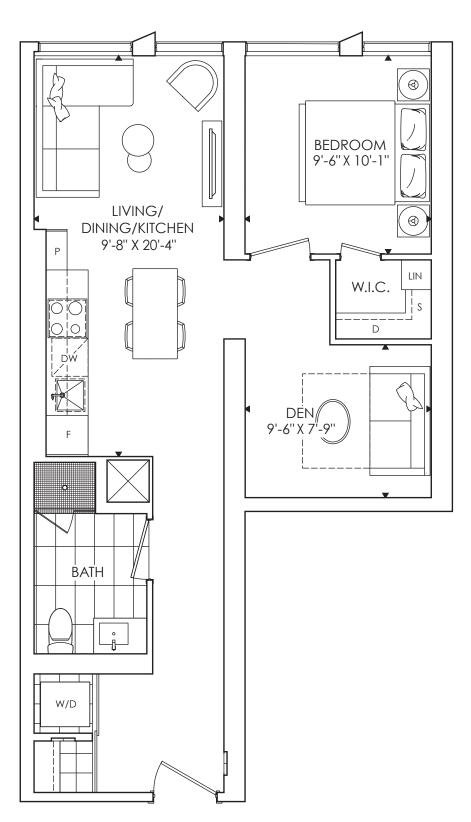

### **719 1 BEDROOM + DEN + 1 BATH TOTAL LIVING** 719 SQ. FT.

राष्ट ₹IF ـ BEDROOM 9'-6" X 10'-10' ூ LIN W.I.C. S LIVING/ DINING/KITCHEN D 10'-2" (11'-0") X 27'-9" Ρ 0 Ō  $\cap$ 0 BATH DW MW • + F \ DEN / 7'-9"X8'-5" W/D