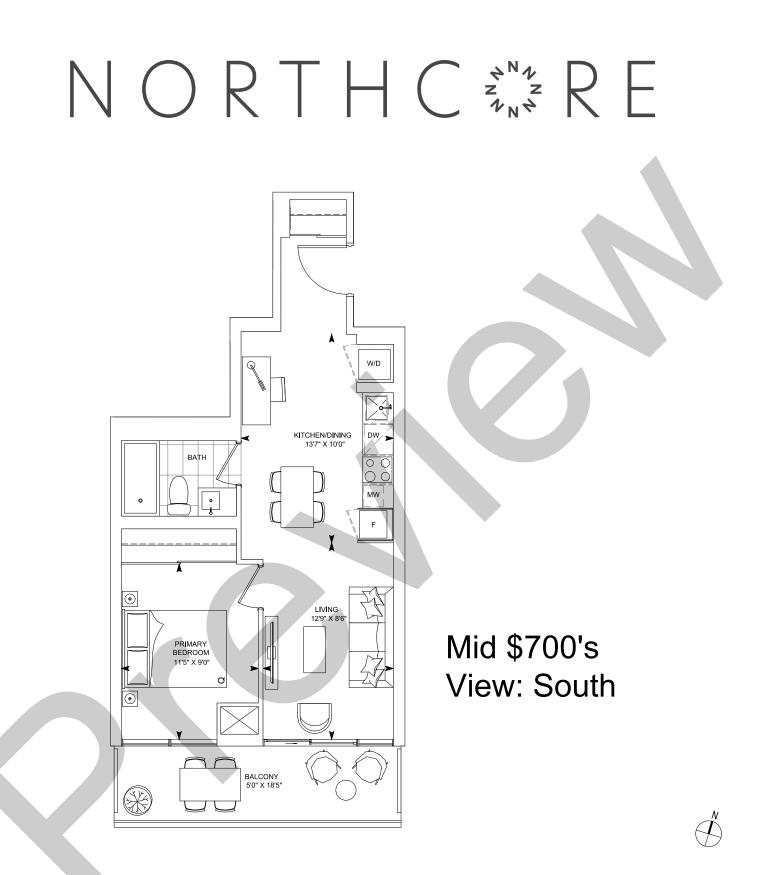

### NORTHC<sup>\*</sup><sub>2</sub><sup>N</sup><sup>1</sup><sub>2</sub></sup> RE



#### Low \$700's View: East

All prices, figures, materials, areas and stated room dimensions are preliminary and are subject to change without notice. Please consult a Sales Representative for details.







































## NORTHC<sup>\*</sup><sub>N</sub><sup>N</sup><sub>N</sub> RE



All prices, figures, materials, areas and stated room dimensions are preliminary and are subject to change without notice. Please consult a Sales Representative for details.







# NORTHC<sup>\*</sup><sub>N</sub><sup>N</sup><sub>N</sub> RE



#### Penthouse High \$1.3M View: North

All prices, figures, materials, areas and stated room dimensions are preliminary and are subject to change without notice. Please consult a Sales Representative for details.







# NORTHC & RE

Ð

W/D

ENSUITE

0

Penthouse High \$1.0M View: North

All prices, figures, materials, areas and stated room dimensions are preliminary and are subject to change without notice. Please consult a Sales Representative for details.