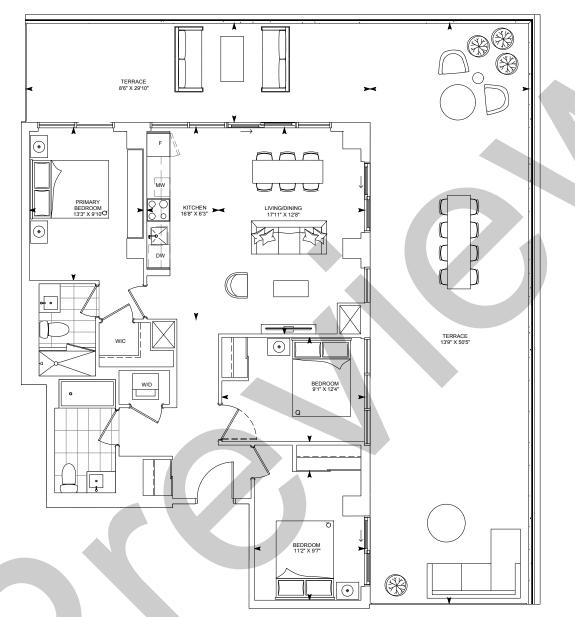

## NORTHC<sup>\*</sup><sub>2</sub>N<sup>N</sup><sub>2</sub>RE

#### Penthouse High \$1.7M View: Northeast

All prices, figures, materials, areas and stated room dimensions are preliminary and are subject to change without notice. Please consult a Sales Representative for details.