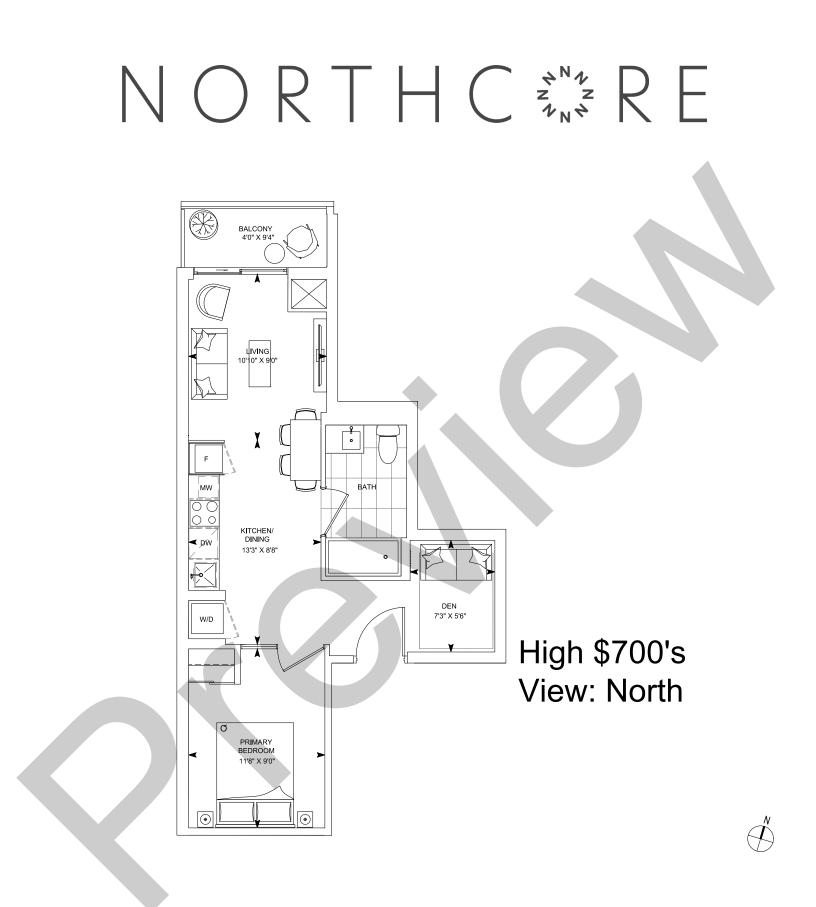

### NORTHC<sup>\*</sup><sub>2</sub><sup>N</sup><sup>1</sup><sub>2</sub></sup> RE

#### Low \$700's View: East

All prices, figures, materials, areas and stated room dimensions are preliminary and are subject to change without notice. Please consult a Sales Representative for details.