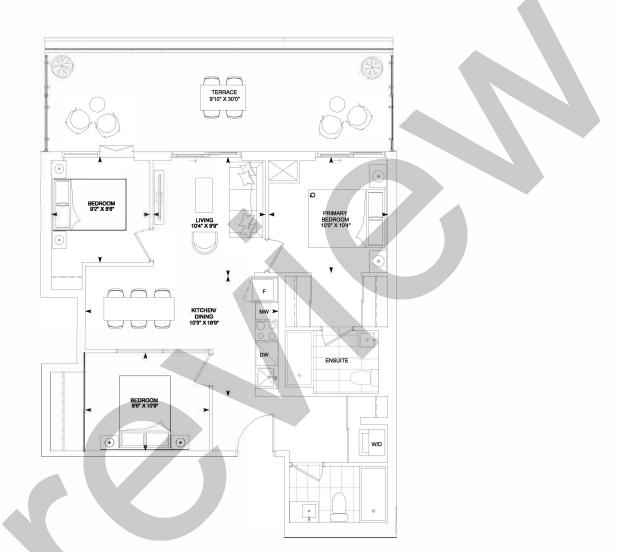

# NORTHC<sup>\*</sup><sub>N</sub><sup>N</sup><sub>N</sub> RE

#### Penthouse High \$1.3M View: North

All prices, figures, materials, areas and stated room dimensions are preliminary and are subject to change without notice. Please consult a Sales Representative for details.