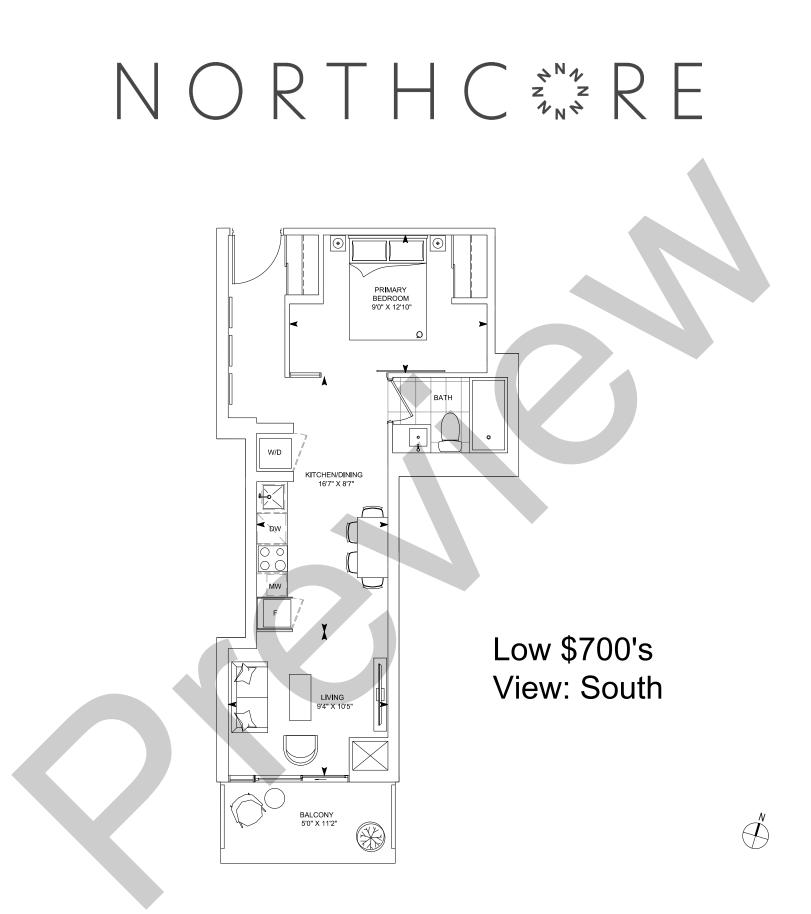

### NORTHC<sup>\*</sup><sub>2</sub><sup>N</sup><sup>1</sup><sub>2</sub></sup> RE



#### Low \$700's View: East

All prices, figures, materials, areas and stated room dimensions are preliminary and are subject to change without notice. Please consult a Sales Representative for details.







































## NORTHC<sup>\*</sup><sub>N</sub><sup>N</sup><sub>N</sub> RE



All prices, figures, materials, areas and stated room dimensions are preliminary and are subject to change without notice. Please consult a Sales Representative for details.







# NORTHC<sup>\*</sup><sub>N</sub><sup>N</sup><sub>N</sub> RE



#### Penthouse High \$1.3M View: North

All prices, figures, materials, areas and stated room dimensions are preliminary and are subject to change without notice. Please consult a Sales Representative for details.







# NORTHC & RE

Ð

W/D

ENSUITE

0

Penthouse High \$1.0M View: North

All prices, figures, materials, areas and stated room dimensions are preliminary and are subject to change without notice. Please consult a Sales Representative for details.

E.&O.E.