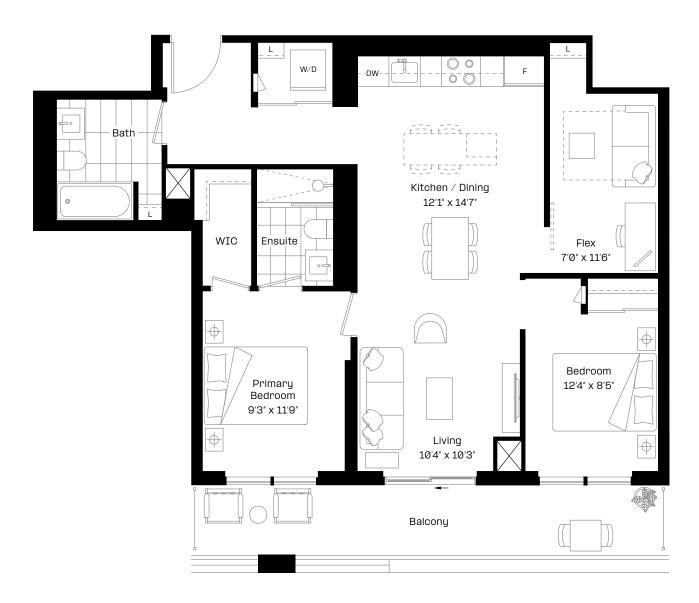

### 2+F1plus

#### 2 Bed + Flex | 2 Bath

Interior: 940 sq. ft.

Exterior: 148 sq. ft.

Total: 1,088 sq. ft.

Level 30

### almadev