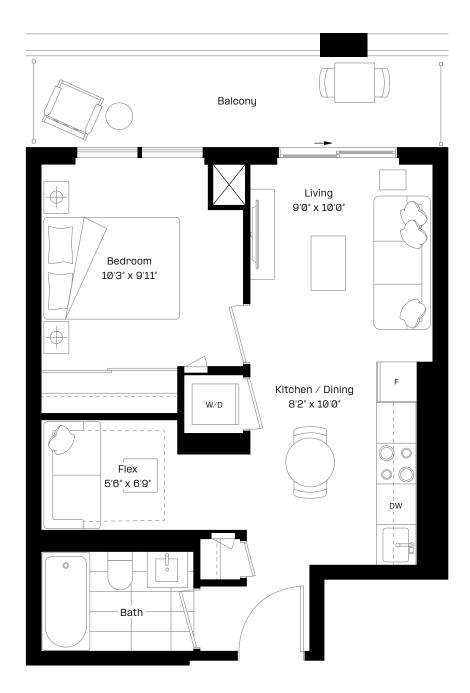

#### 1 Bed + Flex | 1 Bath

Interior: 489 sq. ft.

Exterior: 98 sq. ft.

Total: 587 sq. ft.

Level 30

### almadev