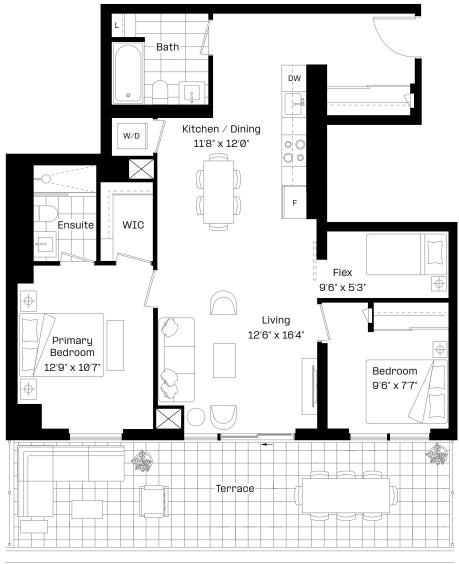

#### 1 Bed + Flex | 2 Bath

Interior: 577 sq. ft.

Exterior: 97 sq. ft.

Total: 674 sq. ft.

Level 9-27

almadev

#### 1 Bed + Flex | 2 Bath

Interior: 556 sq. ft.

Exterior: 96 sq. ft.

Total: 652 sq. ft.

Level 9-27

almadev