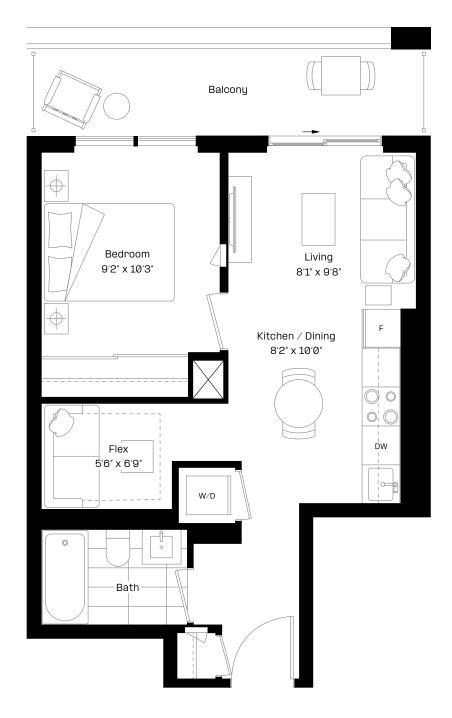

#### 1 Bed + Flex | 1 Bath

Interior: 498 sq. ft.

Exterior: 97 sq. ft.

Total: 595 sq. ft.

Level 9-27

almadev