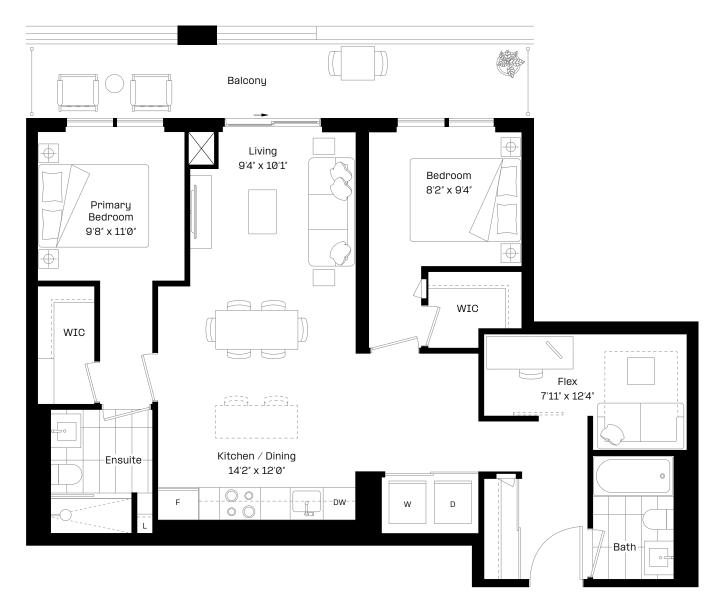

### 2+F1plus

#### 2 Bed + Flex | 2 Bath

Interior: 940 sq. ft.

Exterior: 148 sq. ft.

Total: 1,088 sq. ft.

Level 30

### almadev