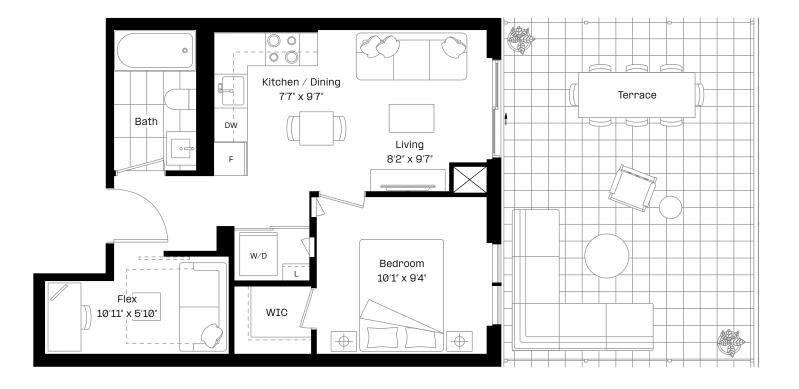

#### 1 Bed + Flex | 1 Bath

Interior: 493 sq. ft.

Exterior: 295 sq. ft.

Total: 788 sq. ft.

Level 5