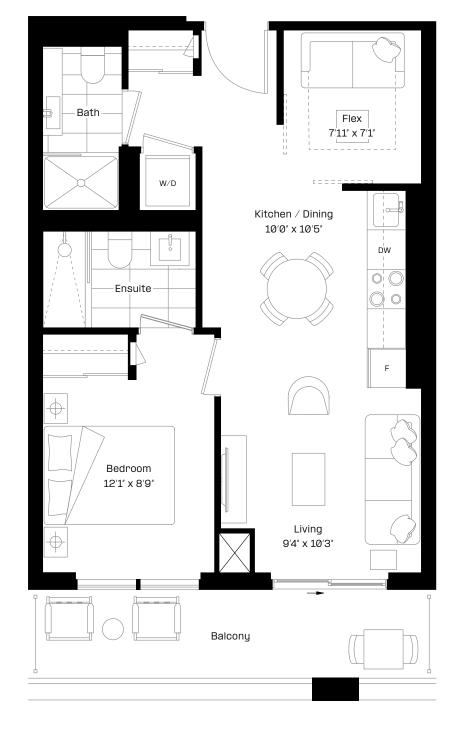

#### 1 Bed + Flex | 1 Bath

Interior: 493 sq. ft.

Exterior: 97 sq. ft.

Total: 590 sq. ft.

Level 9-27

almadev