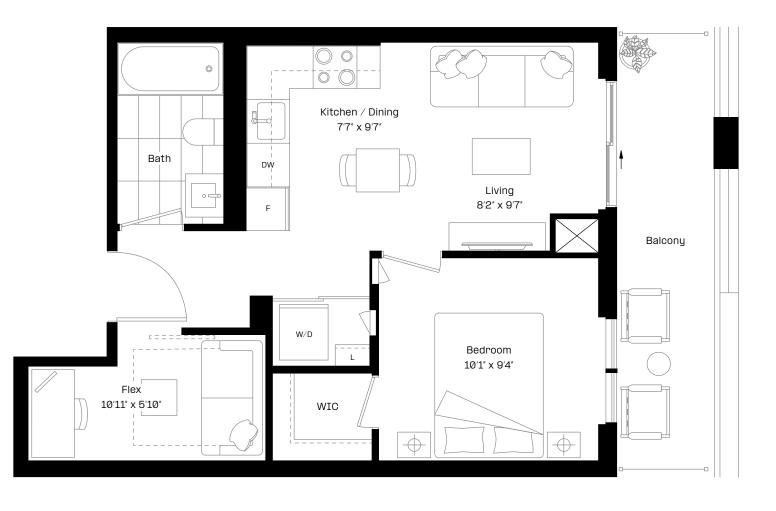

#### 1 Bed + Flex | 1 Bath

Interior: 528 sq. ft.

Exterior: 97 sq. ft.

Total: 625 sq. ft.

Level 13 8 23

almadev