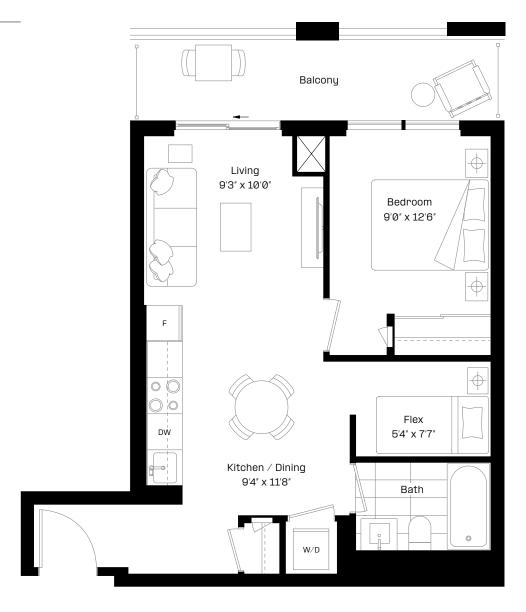

#### 1 Bed + Flex | 1 Bath

Interior: 498 sq. ft.

Exterior: 97 sq. ft.

Total: 595 sq. ft.

Level 9-27

almadev