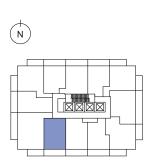

#### 1 Bed + Flex | 1 Bath

Interior: 498 sq. ft.

Exterior: 97 sq. ft.

Total: 595 sq. ft.

Level 9-27

almadev

#### 1 Bed + Flex | 2 Bath

Interior: 626 sq. ft.

Exterior: 134 sq. ft.

Total: 760 sq. ft.

N

Level 9-27 almadev