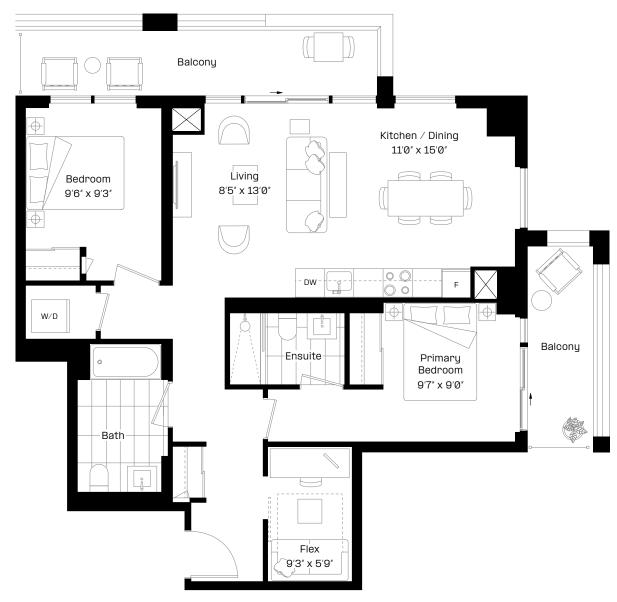

### 2+F8 plus

#### 2 Bed + Flex | 2 Bath

Interior: 942 sq. ft.

Exterior: 238 sq. ft.

Total: 1,180 sq. ft.

Level 30

### almadev