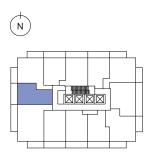

#### 1 Bed + Flex | 1 Bath

Interior: 489 sq. ft.

Exterior: 98 sq. ft.

Total: 587 sq. ft.

Level 30

### almadev