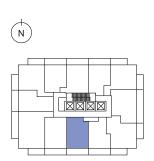

#### 1 Bed + Flex | 1 Bath

Interior: 498 sq. ft.

Exterior: 97 sq. ft.

Total: 595 sq. ft.

Level 9-27

almadev

#### 1 Bed + Flex | 2 Bath

Interior: 626 sq. ft.

Exterior: 134 sq. ft.

Total: 760 sq. ft.

N

Level 9-27 almadev