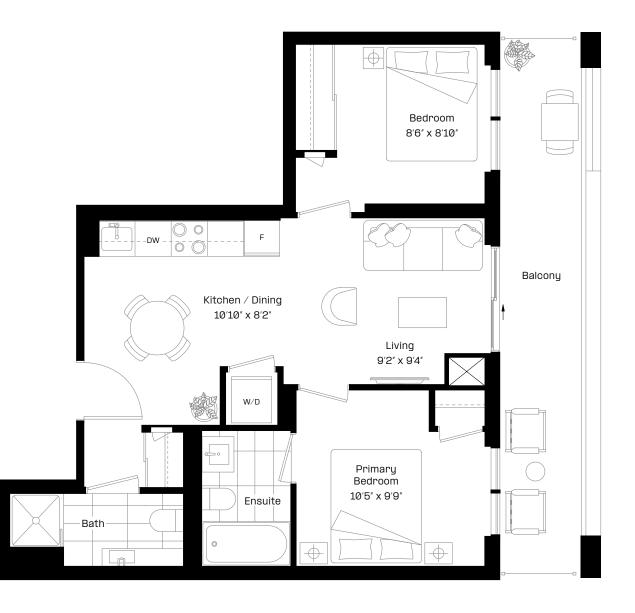

#### 1 Bed + Flex | 2 Bath

Interior: 626 sq. ft.

Exterior: 134 sq. ft.

Total: 760 sq. ft.

N

Level 9-27 almadev