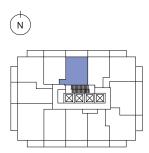

#### 1 Bed + Flex | 1 Bath

Interior: 498 sq. ft.

Exterior: 97 sq. ft.

Total: 595 sq. ft.

Level 9-27

almadev