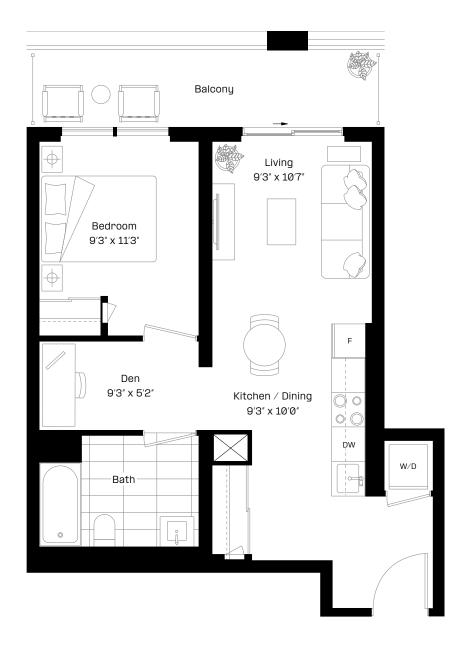

### 1+D 1-BF plus

#### 1 Bed + Den | 1 Bath

Interior: 565 sq. ft.

Exterior: 98 sq. ft.

Total: 663 sq. ft.

Level 28-29