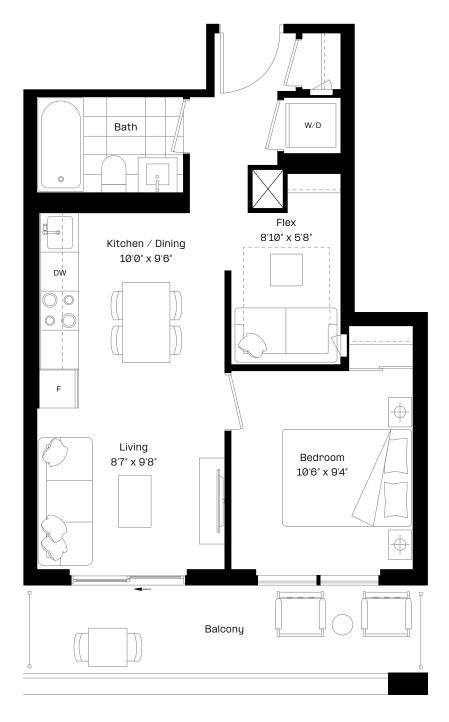

#### 1 Bed + Flex | 1 Bath

Interior: 498 sq. ft.

Exterior: 97 sq. ft.

Total: 595 sq. ft.

Level 9-27

almadev