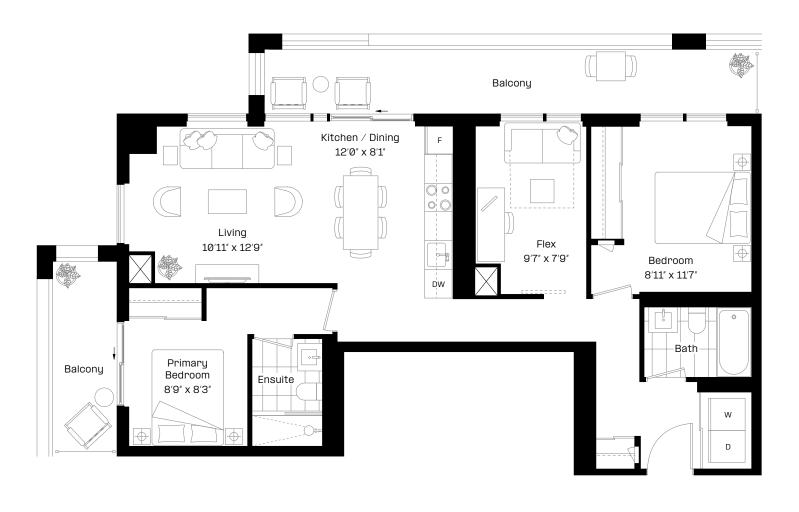

### 1+D 1-BF plus

#### 1 Bed + Den | 1 Bath

Interior: 565 sq. ft.

Exterior: 98 sq. ft.

Total: 663 sq. ft.

Level 28-29