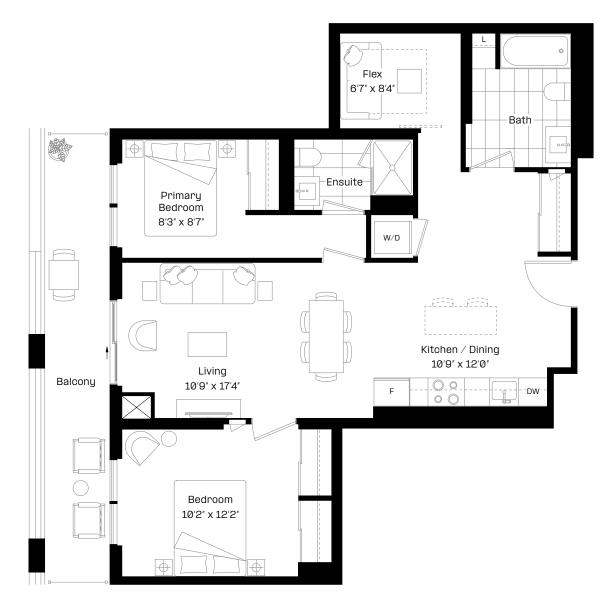

#### 1 Bed + Flex | 1 Bath

Interior: 498 sq. ft.

Exterior: 97 sq. ft.

Total: 595 sq. ft.

Level 9-27

almadev

#### 1 Bed + Flex | 2 Bath

Interior: 626 sq. ft.

Exterior: 134 sq. ft.

Total: 760 sq. ft.

N

Level 9-27 almadev