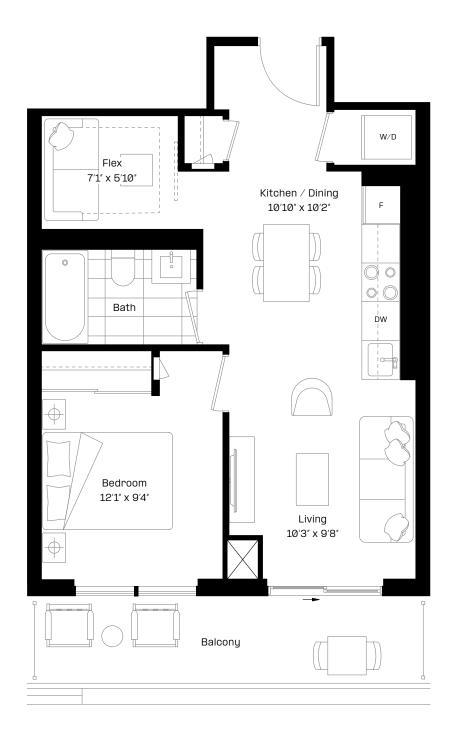

#### 1 Bed + Flex | 1 Bath

Interior: 498 sq. ft.

Exterior: 97 sq. ft.

Total: 595 sq. ft.

Level 9-27

almadev

#### 1 Bed + Flex | 2 Bath

Interior: 626 sq. ft.

Exterior: 134 sq. ft.

Total: 760 sq. ft.

N

Level 9-27 almadev