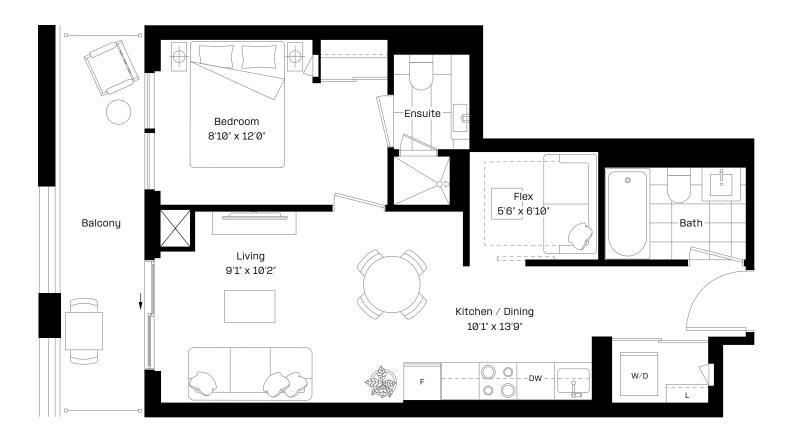

#### 1 Bed + Flex | 1 Bath

Interior: 498 sq. ft.

Exterior: 97 sq. ft.

Total: 595 sq. ft.

Level 9-27

almadev

#### 1 Bed + Flex | 2 Bath

Interior: 626 sq. ft.

Exterior: 134 sq. ft.

Total: 760 sq. ft.

N

Level 9-27 almadev