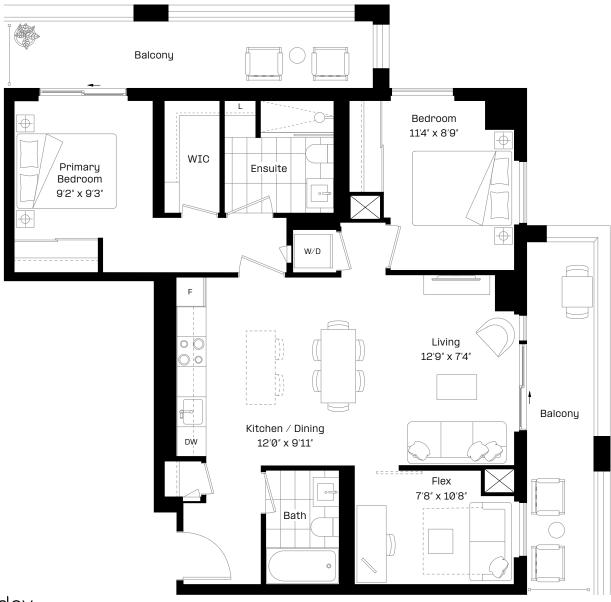

### 2+F1plus

#### 2 Bed + Flex | 2 Bath

Interior: 940 sq. ft.

Exterior: 148 sq. ft.

Total: 1,088 sq. ft.

Level 30

### almadev