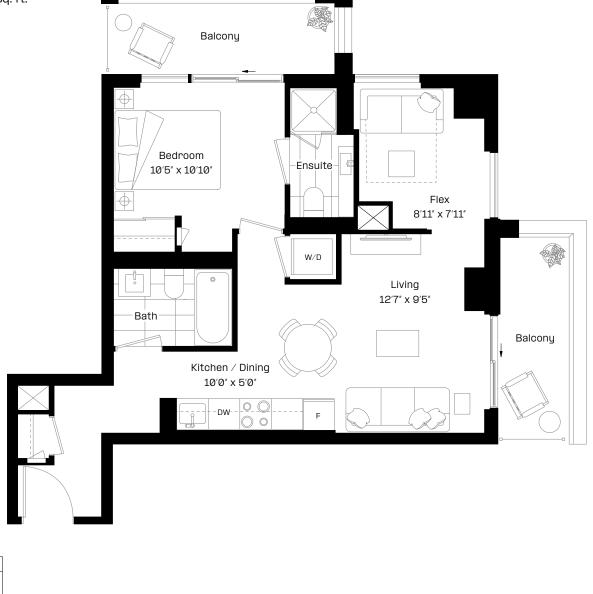

#### 1 Bed + Flex | 1 Bath

Interior: 493 sq. ft.

Exterior: 97 sq. ft.

Total: 590 sq. ft.

Level 9-27

almadev