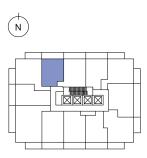

#### 1 Bed + Flex | 1 Bath

Interior: 498 sq. ft.

Exterior: 97 sq. ft.

Total: 595 sq. ft.

Level 9-27

almadev