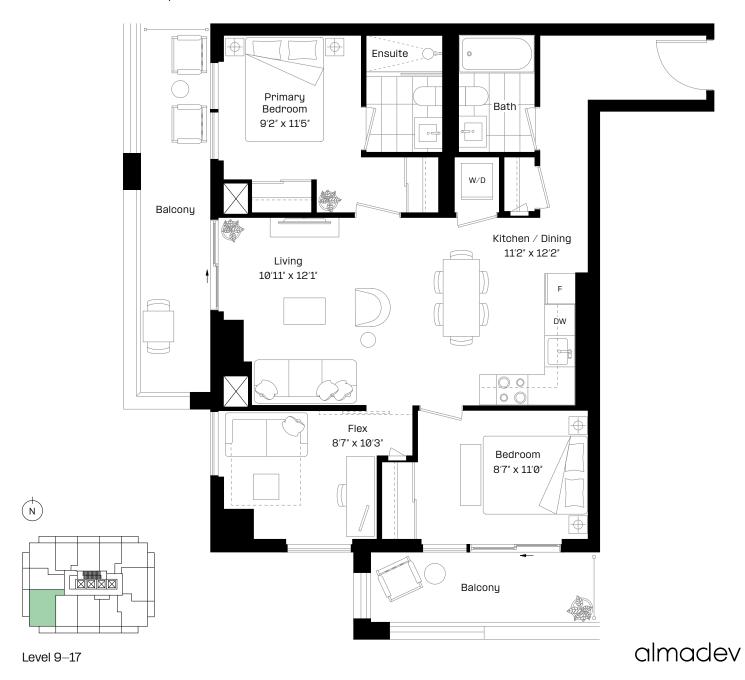

#### 1 Bed + Flex | 1 Bath

Interior: 498 sq. ft.

Exterior: 97 sq. ft.

Total: 595 sq. ft.

Level 9-27

almadev