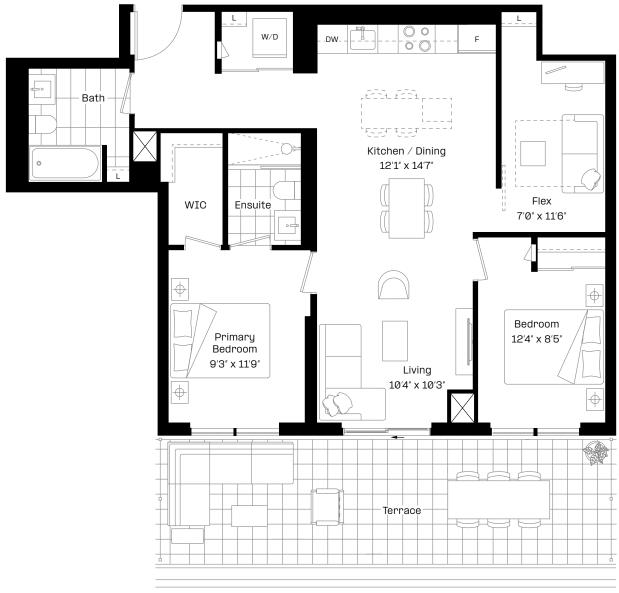

### 2+F1plus

#### 2 Bed + Flex | 2 Bath

Interior: 940 sq. ft.

Exterior: 148 sq. ft.

Total: 1,088 sq. ft.

Level 30

### almadev