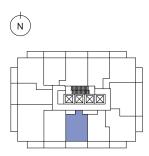

#### 1 Bed + Flex | 1 Bath

Interior: 493 sq. ft.

Exterior: 97 sq. ft.

Total: 590 sq. ft.

Level 9-27

almadev