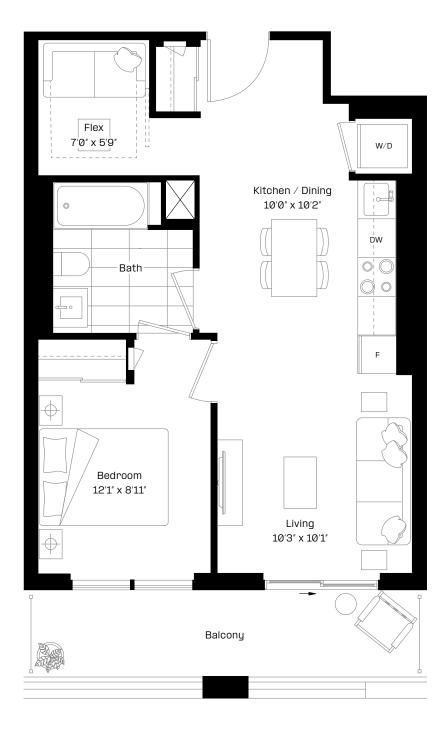

#### 1 Bed + Flex | 1 Bath

Interior: 489 sq. ft.

Exterior: 98 sq. ft.

Total: 587 sq. ft.

Level 30