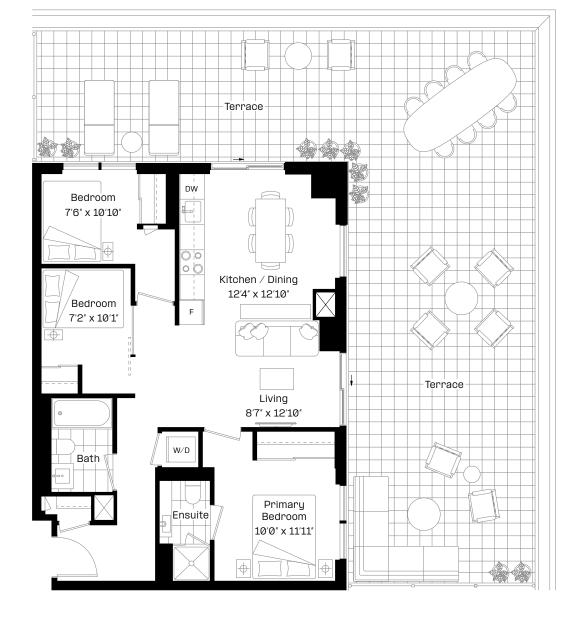

## 3B 2T plus

#### 3 Bed | 2 Bath

Interior: 824 sq. ft.

Exterior: 922 sq. ft.

Total: 1,746 sq. ft.