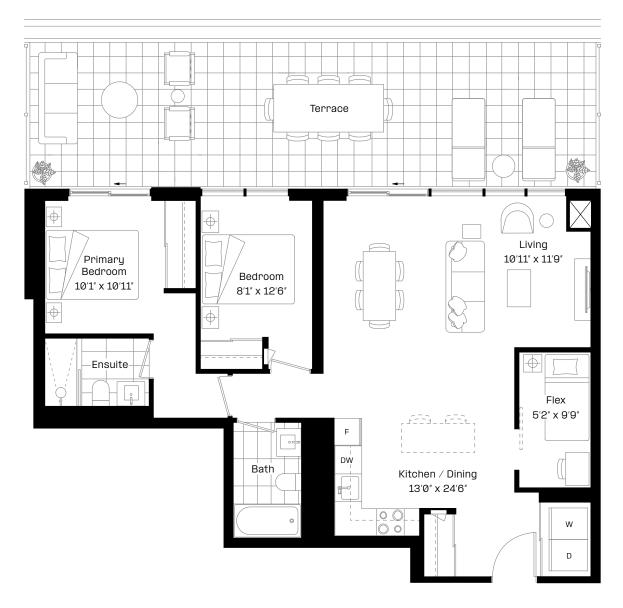

### 2+F1T plus

#### 2 Bed + Flex | 2 Bath

Interior: 974 sq. ft.

Exterior: 443 sq. ft.

Total: 1,417 sq. ft.

### almadev