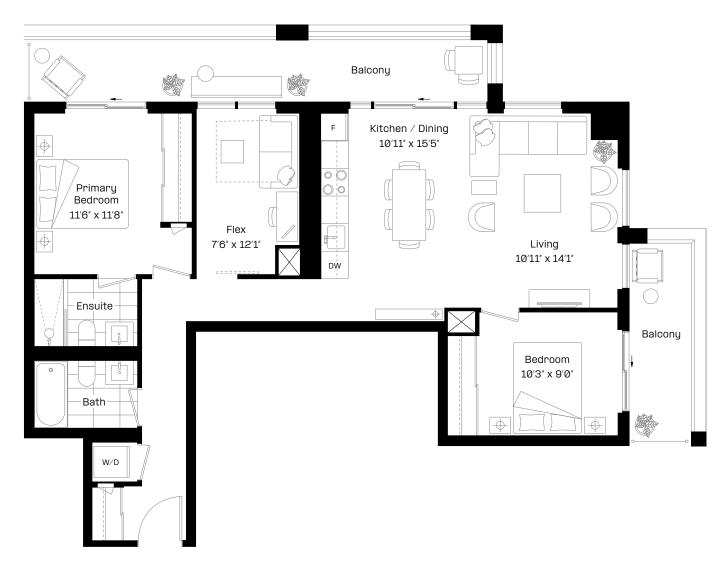

#### 2 Bed + Flex | 2 Bath

Interior: 940 sq. ft.

Exterior: 148 sq. ft.

Total: 1,088 sq. ft.

Level 30

### almadev