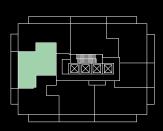

#### 1 Bed + Flex | 1 Bath

Interior: 498 sq. ft.

Exterior: 97 sq. ft.

Total: 595 sq. ft.

Level 9-27

almadev

#### 1 Bed + Flex | 2 Bath

Interior: 626 sq. ft.

Exterior: 134 sq. ft.

Total: 760 sq. ft.

N

Level 9-27 almadev