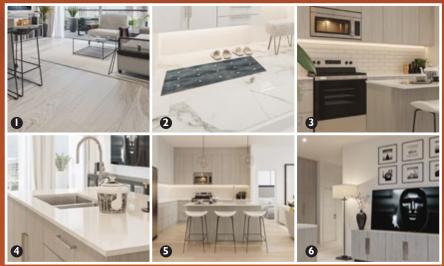

# N.Y. COLOUR

### **Flooring**

1. LVP – Divine Ouest Willow XL

2. LVT – Divine Passage Cleopatra (laundry / bathrooms)

## Tile Backsplash

3. White Subway Tile (kitchen / shower walls)

### Countertops

4. Quartz – GS Imports Glacier White (kitchen / bathrooms)

### Cabinetry

5. White - Haze (H57) (kitchen)

### Paint

6. Architectural White C2 – 516 (trim)

7. Spray River 1048W (walls)

**SELECTION:** (Type NY or LA)