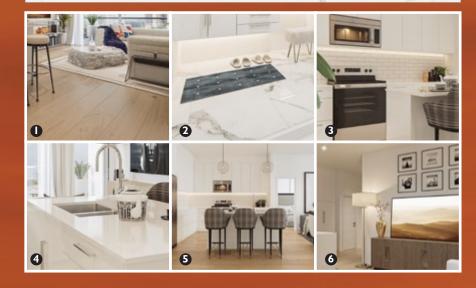

# L.A. COLOUR

### **Flooring**

I. LVP - Divine Quest Willow XL

2. LVT – Divine Passage Cleopatra (laundry / bathrooms)

### Tile Backsplash

3. White Subway Tile (kitchen / shower walls)

### Countertops

4. Quartz – GS Imports Glacier White (kitchen / bathrooms)

### Cabinetry

5. White - Chill (H56) (kitchen)

### **Paint**

6. Architectural White C2 – 516 (walls / trim)