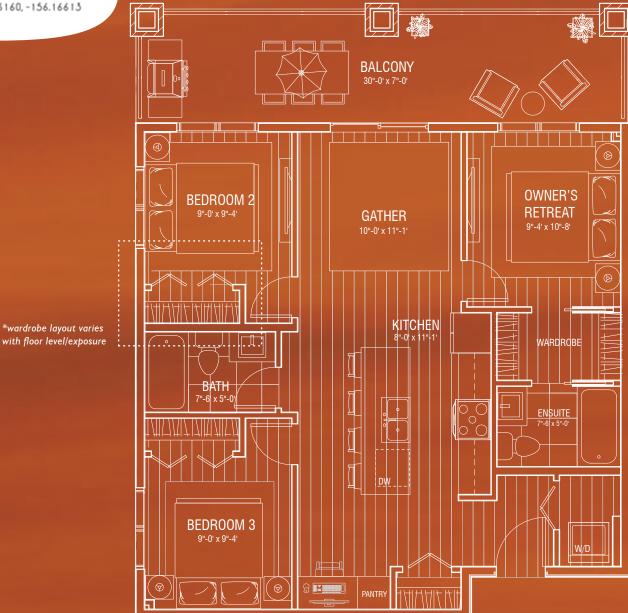

THE DEVELOPER AND BUILDER RESERVE THE RIGHT TO MAKE MODIFICATIONS AND CHANGES TO THE BUILDING, ANY UNIT, PARKING AREA AND STORAGE AREA DESIGN, SPECIFICATIONS, FEATURES AND FLOOR PLANS IN ORDER TO MAINTAIN THE HIGH STANDARDS OF THIS DEVELOPMENT OR TO COMPLY WITH MUNICIPAL REQUIREMENTS. THE SQUARE POOTAGE AND ROOM DIMENSIONS ARE BASED ON ARCHITECTURAL DRAWINGS AND MEASUREMENTS. THE LOCATION OF UTILITIES MAY NOT BE ACCURATELY DEPICTED HERRING. FUNCTIONS AND DIMENSIONS ARE BASED ON ARCHITECTURAL DRAWINGS AND MEASUREMENTS. THE LOCATION OF UTILITIES MAY NOT BE ACCURATELY DEPICTED HERRING. FUNCTIONS AND DIMENSIONS ARE BASED AND DIMENSIONS AND MEASUREMENTS. THE LOCATION OF UTILITIES MAY NOT BE ACCURATELY DEPICTED HERRING. FUNCTIONS AND DIMENSIONS AND MEASUREMENTS. THE LOCATION OF UTILITIES MAY NOT BE ACCURATELY DEPICTED HERRING. FUNCTIONS AND DIMENSIONS AND PRESERVED TO THE INGLI AND DIMENSIONS AND DIMENSIONS AND PRESERVED. IN THE VECHASE EVENT OF DISCREPTED. IN THE VENT OF DISCREPTED. IN THE PRICHASE CONTRACT WILL PREVAIL