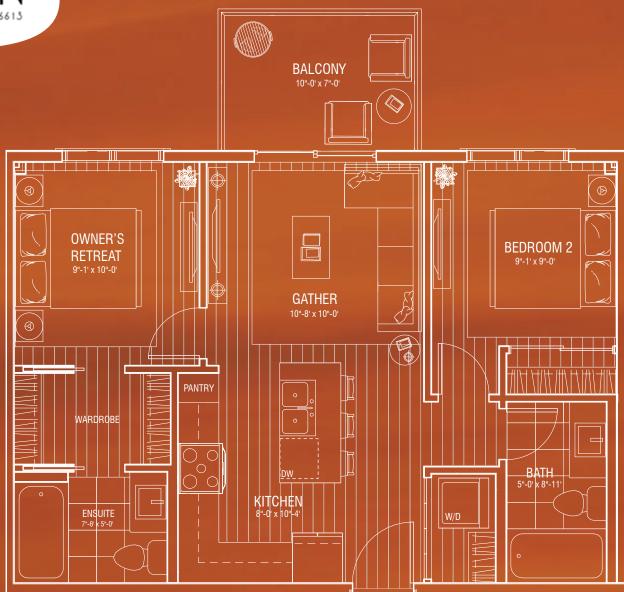

THE DEVELOPER AND BUILDER RESERVE THE RIGHT TO MAKE MODIFICATIONS AND CHANGES TO THE BUILDING, ANY UNIT, PARKING AREA AND STORAGE AREA DESIGN, SPECIFICATIONS, FEATURES AND FLOOR PLANS IN ORDER TO MAINTAIN THE HIGH STANDARDS OF THIS DEVELOPMENT OR TO COMPLY WITH MUNICIPAL REQUIREMENTS. THE SQUARE POOTAGE AND ROOM DIMENSIONS ARE BASED ON ARCHITECTURAL DRAWINGS AND MEASUREMENTS. THE LOCATION OF UTILITIES MAY NOT BE ACCURATELY DEPICTED HERRING. FUNCTIONS AND DIMENSIONS ARE BASED ON ARCHITECTURAL DRAWINGS AND MEASUREMENTS. THE LOCATION OF UTILITIES MAY NOT BE ACCURATELY DEPICTED HERRING. FUNCTIONED FUNCTIONS AND MEASUREMENTS. THE LOCATION OF UTILITIES MAY NOT BE ACCURATELY DEPICTED HERRING. SUBJECT STANDARD DURINISHING SIZES AND DRESERVE UP ON THE RELEMENTS AND DIMENSIONS ARE APPROXIMATE AND AND DIMENSIONS MAY VARY FROM THE RELEMENTS. TO THE FINAL SURVEY. FERORES AND ORDERS AND ORDERS AND STORAGE AREA DESIGN. SURVEY. FUNCTIONED FOR CONTRACT WILL PREVAIL