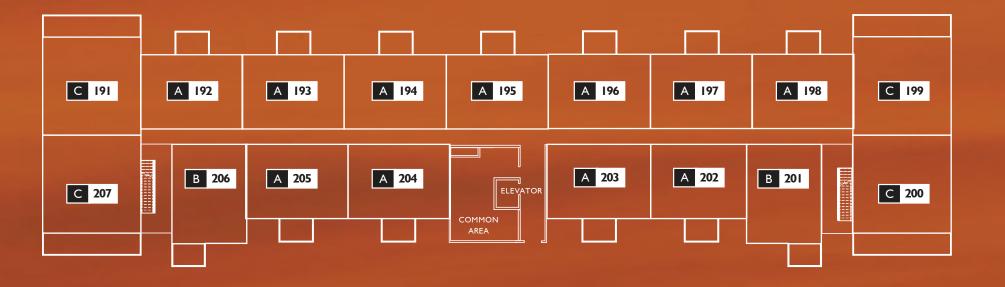

SITE MAP BUILDING 1000 LEVEL I

# LEGAL UNIT #

T FLOOR PLAN

THE DEVELOPER AND BUILDER RESERVE THE RIGHT TO MAKE MODIFICATIONS AND CHANGES TO THE BUILDING, ANY UNIT, PARKING AREA AND STORAGE AREA DESIGN, SPECIFICATIONS, FEATURES AND FLOOR PLANS IN ORDER TO MAINTAIN THE HIGH STANDARDS OF THIS DEVELOPMENT OR TO COMPLY WITH MUNICIPAL REQUIREMENTS. THE SQUARE POOTAGE AND ROOM DIMENSIONS ARE BASED ON ARCHITECTURAL DRAWINGS AND MEASUREMENTS. THE LOCATION OF UTILITIES MAY NOT BE ACCURATELY DEPICTED HERRICI, SUBJECT STANDARD FURNISHING SIZES AND ARE BASED ON ARCHITECTURAL DRAWINGS AND MEASUREMENTS. THE LOCATION OF UTILITIES MAY NOT BE ACCURATELY DEPICTED HERRICI BAYOUTS DEPICT STANDARD FURNISHING SIZES AND DIMENSIONS AND MEASUREMENTS. THE LOCATION OF UTILITIES MAY NOT BE ACCURATELY DEPICTED HERRICI BAYOUTS DEPICT STANDARD FURNISHING SIZES AND AND DIMENSIONS AND MEASUREMENTS. THE LOCATION OF UTILITIES MAY NOT BE ACCURATELY DEPICTED HERRICI BAYOUTS DEPICTS STANDARD FURNISHING SIZES AND ARE DRESS ON DARCHTECTURAL DRAWINGS AND MEASUREMENTS. THE LOCATION OF UTILITIES MAY NOT BE ACCURATELY DEPICTED HERRICI BAYOUTS DEPICTS DIRED FURNISHING SIZES AND ARCHTECHTER DRESS AND ARCHTECTURAL DRAWINGS AND MEASUREMENTS. THE LOCATION OF UTILITIES MAY NOT BE ACCURATELY DEPICTED HERRICI BAYOUTS DEPICTS DIRED FURNISHING SIZES AND DRESS AND ONES AND SIZES AND ARCHTECTURAL DRAWINGS AND MEASUREMENTS. THE LOCATION OF UTILITIES MAY PLANS INVEX.