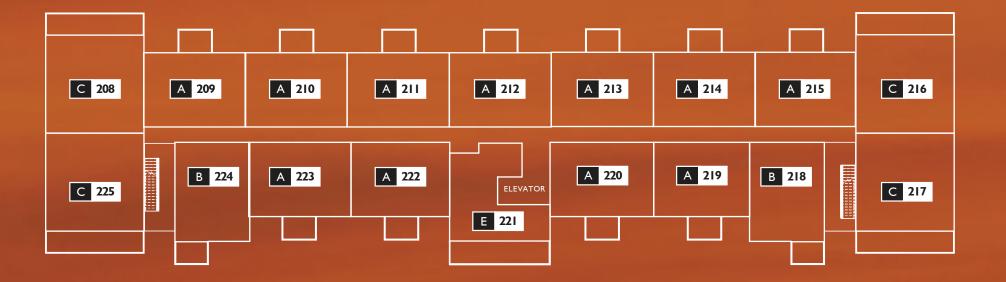

SITE MAP BUILDING 1000 LEVEL 2

# LEGAL UNIT #

T FLOOR PLAN

THE DEVELOPER AND BUILDER RESERVE THE RIGHT TO MAKE MODIFICATIONS AND CHANGES TO THE BUILDING, ANY UNIT, PARKING AREA AND STORAGE AREA DESIGN, SPECIFICATIONS, FEATURES AND FLOOR PLANS IN ORDER TO MAINTAIN THE HIGH STANDARDS OF THIS DEVELOPMENT OR TO COMPLY WITH MUNICIPAL REQUIREMENTS. THE SQUARE POOTAGE AND ROOM DIMENSIONS ARE BASED ON ARCHITECTURAL DRAWINGS AND MEASUREMENTS. THE LOCATION OF UTILITIES MAY NOT BE ACCURATELY DEPICTED HERRICI, SUBJECT STANDARD FURNISHING SIZES AND ARE BASED ON ARCHITECTURAL DRAWINGS AND MEASUREMENTS. THE LOCATION OF UTILITIES MAY NOT BE ACCURATELY DEPICTED HERRICI BAYOUTS DEPICT STANDARD FURNISHING SIZES AND DIMENSIONS AND MEASUREMENTS. THE LOCATION OF UTILITIES MAY NOT BE ACCURATELY DEPICTED HERRICI BAYOUTS DEPICT STANDARD FURNISHING SIZES AND AND DIMENSIONS AND MEASUREMENTS. THE LOCATION OF UTILITIES MAY NOT BE ACCURATELY DEPICTED HERRICI BAYOUTS DEPICTS STANDARD FURNISHING SIZES AND ARE DRESS ON DARCHTECTURAL DRAWINGS AND MEASUREMENTS. THE LOCATION OF UTILITIES MAY NOT BE ACCURATELY DEPICTED HERRICI BAYOUTS DEPICTS DIRED FURNISHING SIZES AND ARCHTECHTER DRESS AND ARCHTECTURAL DRAWINGS AND MEASUREMENTS. THE LOCATION OF UTILITIES MAY NOT BE ACCURATELY DEPICTED HERRICI BAYOUTS DEPICTS DIRED FURNISHING SIZES AND DRESS AND ONES AND SIZES AND ARCHTECTURAL DRAWINGS AND MEASUREMENTS. THE LOCATION OF UTILITIES MAY PLANS INVEX.