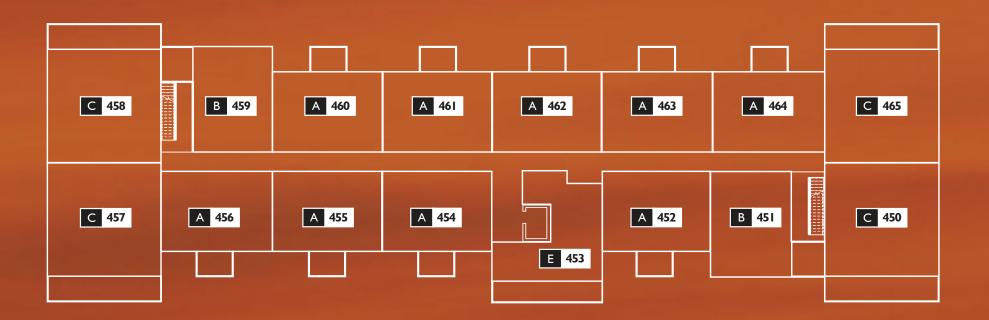

SITE MAP BUILDING 3000 LEVEL 3

T FLOOR PLAN

THE DEVELOPER AND BUILDER RESERVE THE RIGHT TO MAKE MODIFICATIONS AND CHANGES TO THE BUILDING, ANY UNIT, PARKING AREA AND STORAGE AREA DESIGN, SPECIFICATIONS, FEATURES AND FLOOR PLANS IN ORDER TO MAINTAIN THE HIGH STANDARDS OF THIS DEVELOPMENT OR TO COMPLY WITH MUNICIPAL REQUIREMENTS. THE SQUARE POOTAGE AND ROOM DIMENSIONS ARE BASED ON ARCHITECTURAL DRAWINGS AND MEASUREMENTS. THE LOCATION OF UTILITIES MAY NOT BE ACCURATELY DEPICTED HERRICI, SUBJECT STANDARD FURNISHING SIZES AND ARE BASED ON ARCHITECTURAL DRAWINGS AND MEASUREMENTS. THE LOCATION OF UTILITIES MAY NOT BE ACCURATELY DEPICTED HERRICI BAYOUTS DEPICT STANDARD FURNISHING SIZES AND DIMENSIONS AND MEASUREMENTS. THE LOCATION OF UTILITIES MAY NOT BE ACCURATELY DEPICTED HERRICI BAYOUTS DEPICT STANDARD FURNISHING SIZES AND AND DIMENSIONS AND MEASUREMENTS. THE LOCATION OF UTILITIES MAY NOT BE ACCURATELY DEPICTED HERRICI BAYOUTS DEPICTS STANDARD FURNISHING SIZES AND ARE BASED ON ARCHITECTURAL DRAWINGS AND MEASUREMENTS. THE LOCATION OF UTILITIES MAY NOT BE ACCURATELY DEPICTED HERRICI BAYOUTS DEPICTS DIRED FURNISHING SIZES AND ARCHITECTURAL DRAWINGS AND MEASUREMENTS. THE LOCATION OF UTILITIES MAY NOT BE ACCURATELY DEPICTED HERRICI BAYOUTS DEPICTS AND DIMENSIONS ANY VARY FROM THE PRICHASE CONTRACT WILL PRIVAL