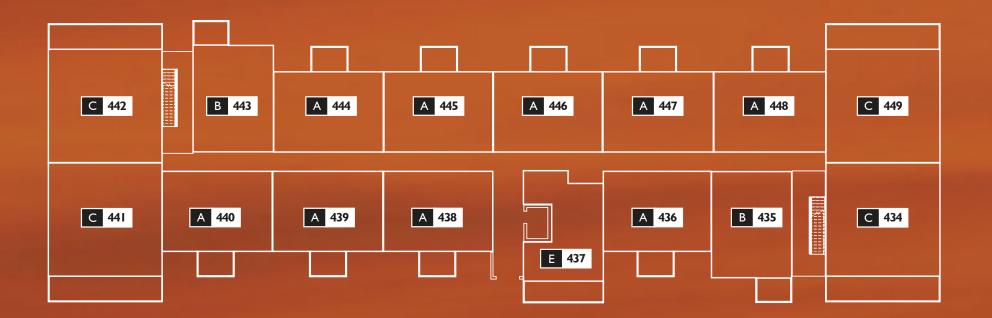

SITE MAP BUILDING 3000 LEVEL 2

T FLOOR PLAN

THE DEVELOPER AND BUILDER RESERVE THE RIGHT TO MAKE MODIFICATIONS AND CHANGES TO THE BUILDING, ANY UNIT, PARKING AREA AND STORAGE AREA DESIGN, SPECIFICATIONS, FEATURES AND FLOOR PLANS IN ORDER TO MAINTAIN THE HIGH STANDARDS OF THIS DEVELOPMENT OR TO COMPLY WITH MUNICIPAL REQUIREMENTS. THE SQUARE POOTAGE AND ROOM DIMENSIONS ARE BASED ON ARCHITECTURAL DRAWINGS AND MEASUREMENTS. THE LOCATION OF UTILITIES MAY NOT BE ACCURATELY DEPICTED HERRICI, SUBJECT STANDARD FURNISHING SIZES AND ARE BASED ON ARCHITECTURAL DRAWINGS AND MEASUREMENTS. THE LOCATION OF UTILITIES MAY NOT BE ACCURATELY DEPICTED HERRICI BAYOUTS DEPICT STANDARD FURNISHING SIZES AND DIMENSIONS AND MEASUREMENTS. THE LOCATION OF UTILITIES MAY NOT BE ACCURATELY DEPICTED HERRICI BAYOUTS DEPICT STANDARD FURNISHING SIZES AND AND DIMENSIONS AND MEASUREMENTS. THE LOCATION OF UTILITIES MAY NOT BE ACCURATELY DEPICTED HERRICI BAYOUTS DEPICTS STANDARD FURNISHING SIZES AND ARE BASED ON ARCHITECTURAL DRAWINGS AND MEASUREMENTS. THE LOCATION OF UTILITIES MAY NOT BE ACCURATELY DEPICTED HERRICI BAYOUTS DEPICTS DIRED FURNISHING SIZES AND ARCHITECTURAL DRAWINGS AND MEASUREMENTS. THE LOCATION OF UTILITIES MAY NOT BE ACCURATELY DEPICTED HERRICI BAYOUTS DEPICTS AND DIMENSIONS ANY VARY FROM THE PRICHASE CONTRACT WILL PRIVAL