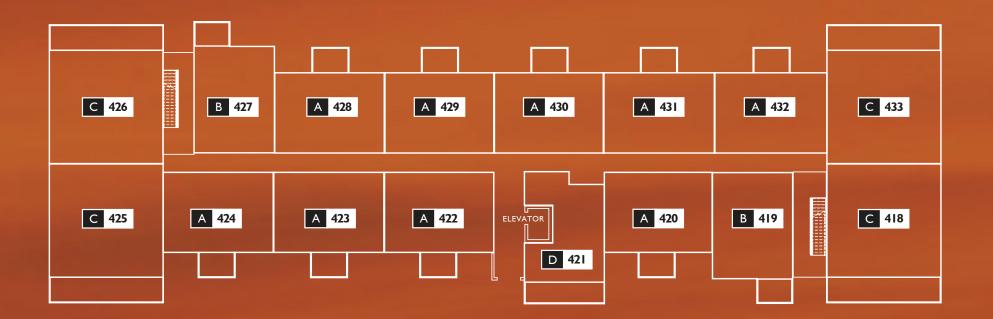

SITE MAP BUILDING 3000 LEVEL I

THE DEVELOPER AND BUILDER RESERVE THE RIGHT TO MAKE MODIFICATIONS AND CHANGES TO THE BUILDING, ANY UNIT, PARKING AREA AND STORAGE AREA DESIGN, SPECIFICATIONS, FEATURES AND FLOOR PLANS IN ORDER TO MAINTAIN THE HIGH STANDARDS OF THIS DEVELOPMENT OR TO COMPLY WITH MUNICIPAL REQUIREMENTS. THE SQUARE POOTAGE AND ROOM DIMENSIONS ARE BASED ON ARCHITECTURAL DRAWINGS AND MEASUREMENTS. THE LOCATION OF UTILITIES MAY NOT BE ACCURATELY DEPICTED HERRICI, SUBJECT STANDARD FURNISHING SIZES AND ARE BASED ON ARCHITECTURAL DRAWINGS AND MEASUREMENTS. THE LOCATION OF UTILITIES MAY NOT BE ACCURATELY DEPICTED HERRICI BAYOUTS DEPICT STANDARD FURNISHING SIZES AND DIMENSIONS AND MEASUREMENTS. THE LOCATION OF UTILITIES MAY NOT BE ACCURATELY DEPICTED HERRICI BAYOUTS DEPICT STANDARD FURNISHING SIZES AND AND DIMENSIONS AND MEASUREMENTS. THE LOCATION OF UTILITIES MAY NOT BE ACCURATELY DEPICTED HERRICI BAYOUTS DEPICTS STANDARD FURNISHING SIZES AND ARE BASED ON ARCHITECTURAL DRAWINGS AND MEASUREMENTS. THE LOCATION OF UTILITIES MAY NOT BE ACCURATELY DEPICTED HERRICI BAYOUTS DEPICTS DIRED FURNISHING SIZES AND ARCHITECTURAL DRAWINGS AND MEASUREMENTS. THE LOCATION OF UTILITIES MAY NOT BE ACCURATELY DEPICTED HERRICI BAYOUTS DEPICTS AND DIMENSIONS ANY VARY FROM THE PRICHASE CONTRACT WILL PRIVAL