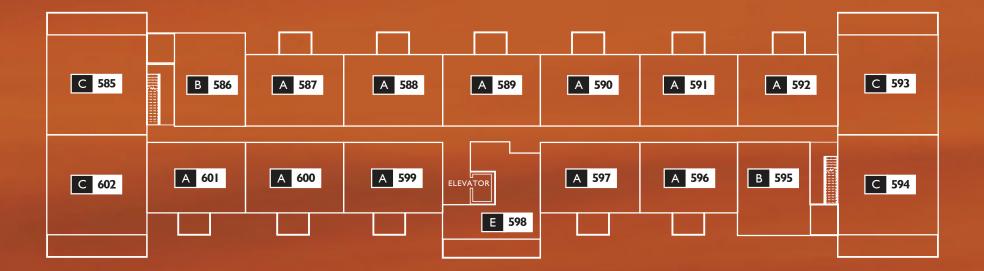

# LEGAL UNIT #

T FLOOR PLAN

SITE MAP BUILDING 4000 LEVEL 3

# LEGAL UNIT #

T FLOOR PLAN

THE DEVELOPER AND BUILDER RESERVE THE RIGHT TO MAKE MODIFICATIONS AND CHANGES TO THE BUILDING, ANY UNIT, PARKING AREA AND STORAGE AREA DESIGN, SPECIFICATIONS, FEATURES AND FLOOR PLANS IN ORDER TO MAINTAIN THE HIGH STANDARDS OF THIS DEVELOPMENT OR TO COMPLY WITH MUNICIPAL REQUIREMENTS. THE SQUARE POOTAGE AND ROOM DIMENSIONS ARE BASED ON ARCHITECTURAL DRAWINGS AND MEASUREMENTS. THE LOCATION OF UTILITIES MAY NOT BE ACCURATELY DEPICTED HERRICI, SUBJECT STANDARD FURNISHING SIZES AND ARE BASED ON ARCHITECTURAL DRAWINGS AND MEASUREMENTS. THE LOCATION OF UTILITIES MAY NOT BE ACCURATELY DEPICTED HERRICI BAYOUTS DEPICT STANDARD FURNISHING SIZES AND DIMENSIONS AND MEASUREMENTS. THE LOCATION OF UTILITIES MAY NOT BE ACCURATELY DEPICTED HERRICI BAYOUTS DEPICT STANDARD FURNISHING SIZES AND AND DIMENSIONS AND MEASUREMENTS. THE LOCATION OF UTILITIES MAY NOT BE ACCURATELY DEPICTED HERRICI BAYOUTS DEPICTS STANDARD FURNISHING SIZES AND ARE DRESS ON DARCHTECTURAL DRAWINGS AND MEASUREMENTS. THE LOCATION OF UTILITIES MAY NOT BE ACCURATELY DEPICTED HERRICI BAYOUTS DEPICTS DIRED FURNISHING SIZES AND ARCHTECHTER DRESS AND ARCHTECTURAL DRAWINGS AND MEASUREMENTS. THE LOCATION OF UTILITIES MAY NOT BE ACCURATELY DEPICTED HERRICI BAYOUTS DEPICTS DIRED FURNISHING SIZES AND DRESS AND ONES AND SIZES AND ARCHTECTURAL DRAWINGS AND MEASUREMENTS. THE LOCATION OF UTILITIES MAY PLANS INVEX.