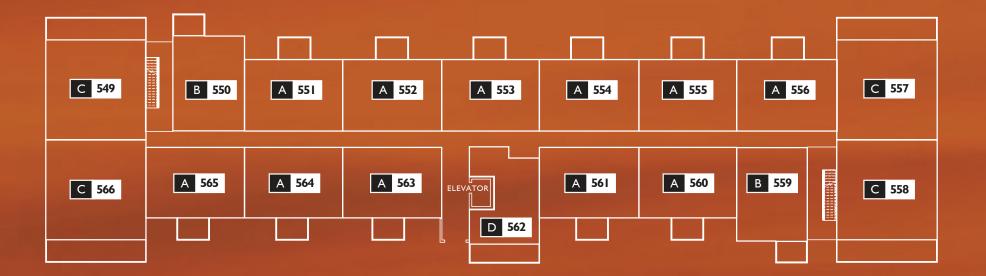

SITE MAP BUILDING 4000 LEVEL I

T FLOOR PLAN

THE DEVELOPER AND BUILDER RESERVE THE RIGHT TO MAKE MODIFICATIONS AND CHANGES TO THE BUILDING, ANY UNIT, PARKING AREA AND STORAGE AREA DESIGN, SPECIFICATIONS, FEATURES AND FLOOR PLANS IN ORDER TO MAINTAIN THE HIGH STANDARDS OF THIS DEVELOPMENT OR TO COMPLY WITH MUNICIPAL REQUIREMENTS. THE SQUARE POOTAGE AND ROOM DIMENSIONS ARE BASED ON ARCHITECTURAL DRAWINGS AND MEASUREMENTS. THE LOCATION OF UTILITIES MAY NOT BE ACCURATELY DEPICTED HERRICI, SUBJECT STANDARD FURNISHING SIZES AND ARE BASED ON ARCHITECTURAL DRAWINGS AND MEASUREMENTS. THE LOCATION OF UTILITIES MAY NOT BE ACCURATELY DEPICTED HERRICI BAYOUTS DEPICT STANDARD FURNISHING SIZES AND DIMENSIONS AND MEASUREMENTS. THE LOCATION OF UTILITIES MAY NOT BE ACCURATELY DEPICTED HERRICI BAYOUTS DEPICT STANDARD FURNISHING SIZES AND AND DIMENSIONS AND MEASUREMENTS. THE LOCATION OF UTILITIES MAY NOT BE ACCURATELY DEPICTED HERRICI BAYOUTS DEPICTS STANDARD FURNISHING SIZES AND ARE DRESS ON DARCHTECTURAL DRAWINGS AND MEASUREMENTS. THE LOCATION OF UTILITIES MAY NOT BE ACCURATELY DEPICTED HERRICI BAYOUTS DEPICTS DIRED FURNISHING SIZES AND ARCHTECHTER DRESS AND ARCHTECTURAL DRAWINGS AND MEASUREMENTS. THE LOCATION OF UTILITIES MAY NOT BE ACCURATELY DEPICTED HERRICI BAYOUTS DEPICTS DIRED FURNISHING SIZES AND DRESS AND ONES AND SIZES AND ARCHTECTURAL DRAWINGS AND MEASUREMENTS. THE LOCATION OF UTILITIES MAY PLANS INVEX.