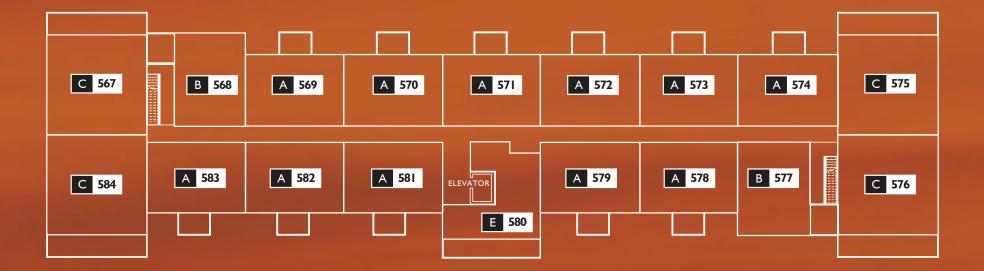

SITE MAP BUILDING 4000 LEVEL 2

THE DEVELOPER AND BUILDER RESERVE THE RIGHT TO MAKE MODIFICATIONS AND CHANGES TO THE BUILDING, ANY UNIT, PARKING AREA AND STORAGE AREA DESIGN, SPECIFICATIONS, FEATURES AND FLOOR PLANS IN ORDER TO MAINTAIN THE HIGH STANDARDS OF THIS DEVELOPMENT OR TO COMPLY WITH MUNICIPAL REQUIREMENTS. THE SQUARE POOTAGE AND ROOM DIMENSIONS ARE BASED ON ARCHITECTURAL DRAWINGS AND MEASUREMENTS. THE LOCATION OF UTILITIES MAY NOT BE ACCURATELY DEPICTED HERRICI, SUBJECT STANDARD FURNISHING SIZES AND ARE BASED ON ARCHITECTURAL DRAWINGS AND MEASUREMENTS. THE LOCATION OF UTILITIES MAY NOT BE ACCURATELY DEPICTED HERRICI BAYOUTS DEPICT STANDARD FURNISHING SIZES AND DIMENSIONS AND MEASUREMENTS. THE LOCATION OF UTILITIES MAY NOT BE ACCURATELY DEPICTED HERRICI BAYOUTS DEPICT STANDARD FURNISHING SIZES AND AND DIMENSIONS AND MEASUREMENTS. THE LOCATION OF UTILITIES MAY NOT BE ACCURATELY DEPICTED HERRICI BAYOUTS DEPICTS STANDARD FURNISHING SIZES AND ARE DRESS ON DARCHTECTURAL DRAWINGS AND MEASUREMENTS. THE LOCATION OF UTILITIES MAY NOT BE ACCURATELY DEPICTED HERRICI BAYOUTS DEPICTS DIRED FURNISHING SIZES AND ARCHTECHTER DRESS AND ARCHTECTURAL DRAWINGS AND MEASUREMENTS. THE LOCATION OF UTILITIES MAY NOT BE ACCURATELY DEPICTED HERRICI BAYOUTS DEPICTS DIRED FURNISHING SIZES AND DRESS AND ONES AND SIZES AND ARCHTECTURAL DRAWINGS AND MEASUREMENTS. THE LOCATION OF UTILITIES MAY PLANS INVEX.