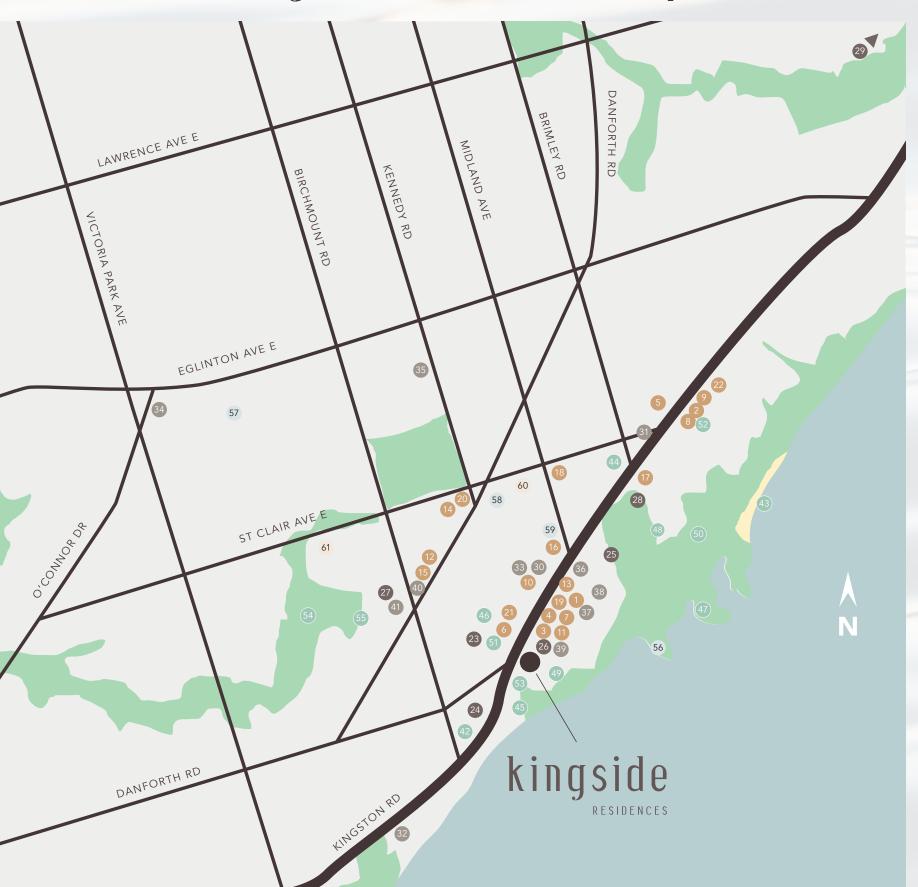

### neighbourhood map

#### FOOD/DINING

- 1. barBURRITO
- 2. Cliffside Hearth Bread Company
- 3. D'AMO
- 4. D Spot
- 5. Dairy Queen
- 6. Duckworth's Fish and Chips
- 7. Eggsmart
- 8. Gus Tacos
- 9. Il Fresco Restaurant
- 10. Jatujak
- 11. La Scogliera
- 12. Legends Wings and Burgers
- 13. Starbucks
- 14. Mac N' Wings
- 15. Mama's Boys Burgers
- 16. Mexitaco By The Bluffs
- 17. Penne
- 18. Pizza Nova
- 19. Tara Inn
- 20. Taste Of Greek Cuisine
- 21. Tim Hortons
- 22. ViPei Bistro

#### SCHOOLS

- 23. Birch Cliff Heights Public School
- 24. Birchmount Park Collegiate Institute
- 25. Chine Drive Public School
- 26. Cliffside Public School
- 27. Danforth Gardens Public School
- 28. St. John Henry Newman Catholic High School
- 29. University of Toronto Scarborough

#### SHOPPING

- 30. Bulk Barn
- 31. Canadian Tire
- 32. City Cottage Market
- 33. Cliffside Village Books
- 34. Eglinton Square Shopping Centre

- 35. Kennedy Park Plaza
- 36. No Frills
- 37. Pet Valu
- 38. Rexall
- 39. Shoppers Drug Mart
- 40. Sun Valley Market
- 41. Tasteco Supermarket

### PARKS & RECREATION

- 42. Birchmount Community Centre
- 43. Bluffer's Park Beach
- 44. Resthaven Memorial Gardens
- 45. Rosetta McClain Gardens
- 46. Roy Halladay Field, Toronto
- 47. Scarborough Bluffs Park
- 48. Scarborough Bluffs Trail
- 49. Scarborough Heights Park
  Off Leash Dog Park
- 50. The Bluffs
- 51. The Sugar Bowl
- 52. Toronto Public Library
- 53. Trail to Scarborough Heights
  Waterfront
- 54. Warden Woods
- 55. Warden Woods Community Centre

### & LEISURE

- 56. Bluffer's Park Lookout
- 57. Cineplex Odeon Eglinton Town
  Centre Cinemas
- 58. MLS Arena
- 59. Resistance Fitness

#### TRANSIT

- 60. Scarborough GO
- 61. Warden Station