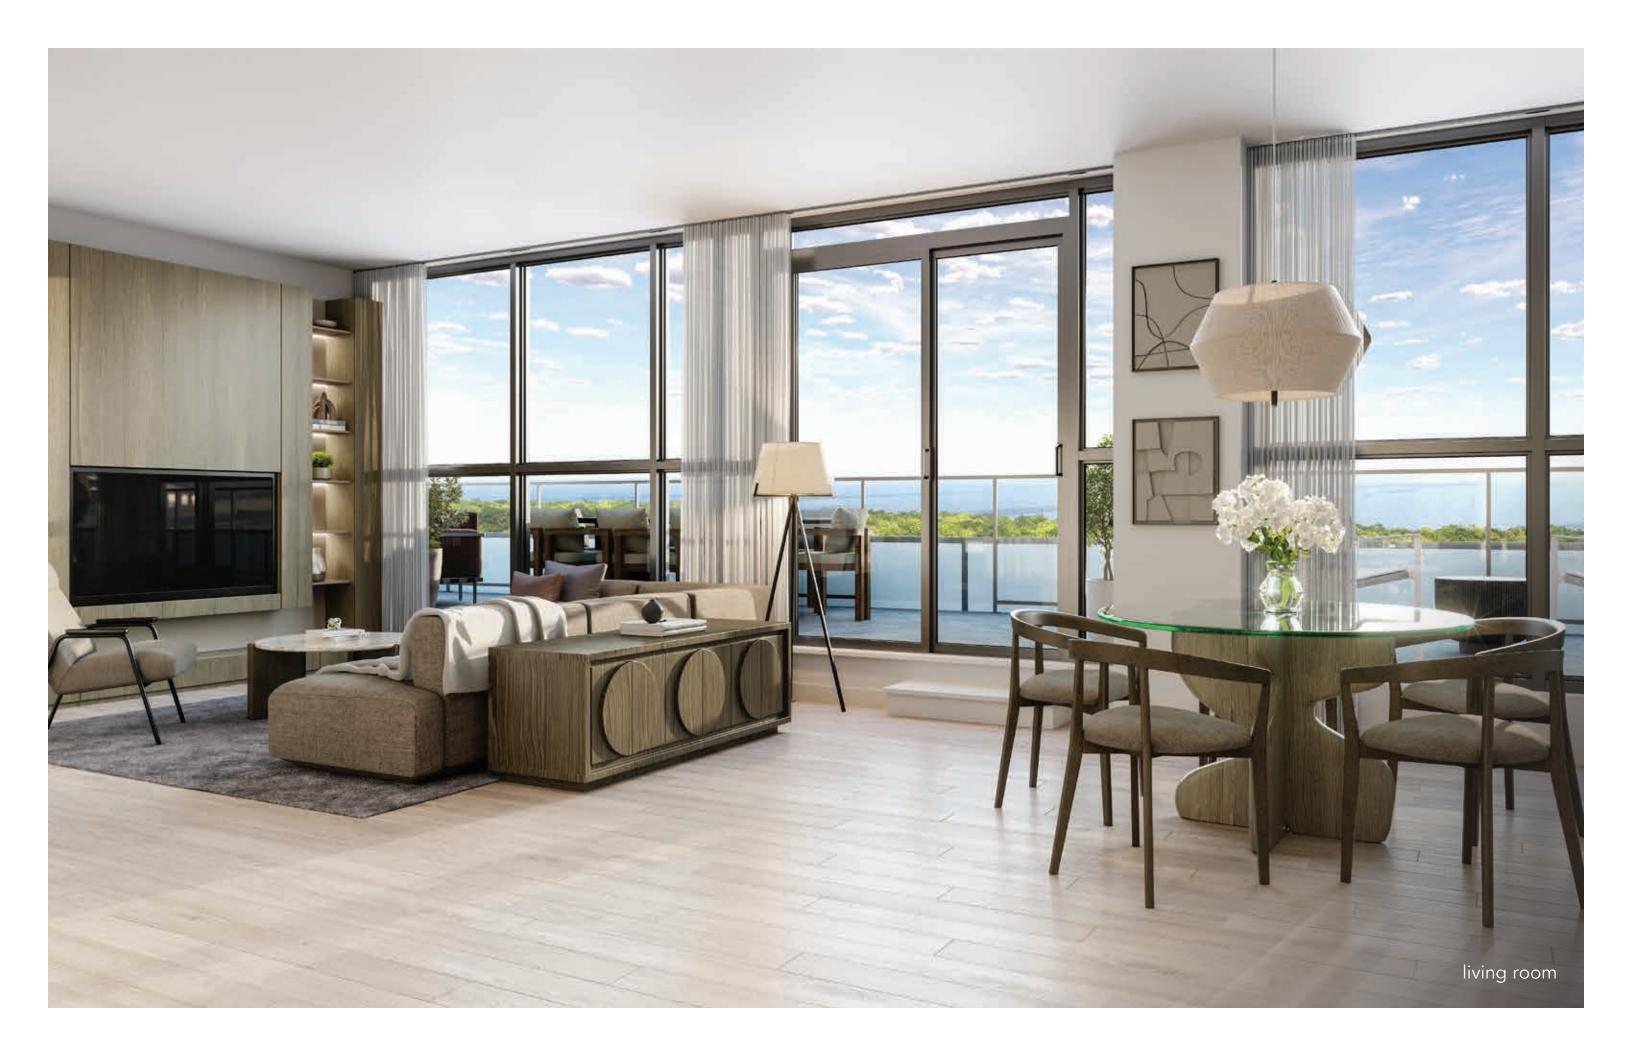

## building highlights

A serene oasis offering breathtaking views of the lake, sitting in a peaceful location not far from the bustling city, yet surrounded by natural beauty.

Introducing Kingside Residences, a modern 10-storey boutique building located in Cliffside Village.

10 STOREYS 156 SUITES 3,400 SQ. FT OF INDOOR AMENITY

3,600 SQ. FT OF OUTDOOR AMENITY

### **INDOOR AMENITY**

- Glass elevator with views of the city
- Relaxation Lounge
- Open Concept Coworking Area
- Private Meeting Rooms
- Party Room
- Fitness Centre
- Pilates Reformer Beds /
   Yoga Stretch Room

### **OUTDOOR AMENITY**

- Outdoor Workout Area
- Games Table
- Lounge Seating Area
- Rooftop Lounge Seating Area
- Rooftop Dining with BBQs

Kohn