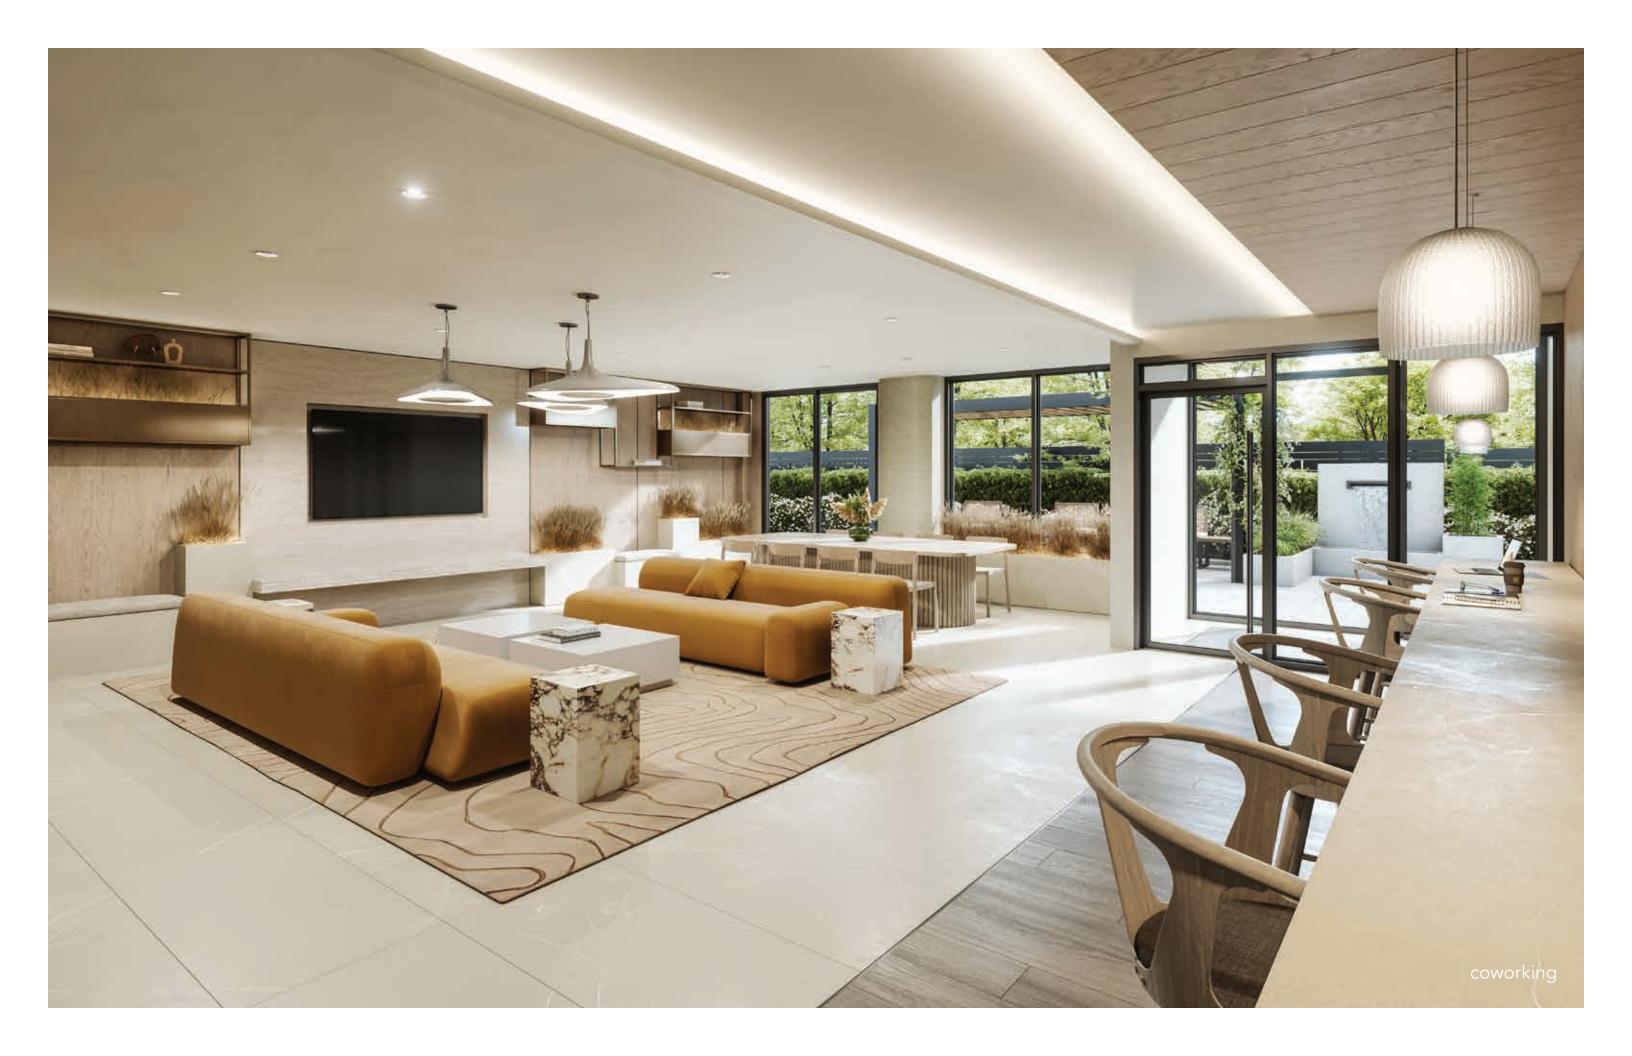

### **INDOOR AMENITY**

- Glass elevator with views of the city
- Relaxation Lounge
- Open Concept Coworking Area
- Private Meeting Rooms
- Party Room
- Fitness Centre
- Pilates Reformer Beds /
   Yoga Stretch Room