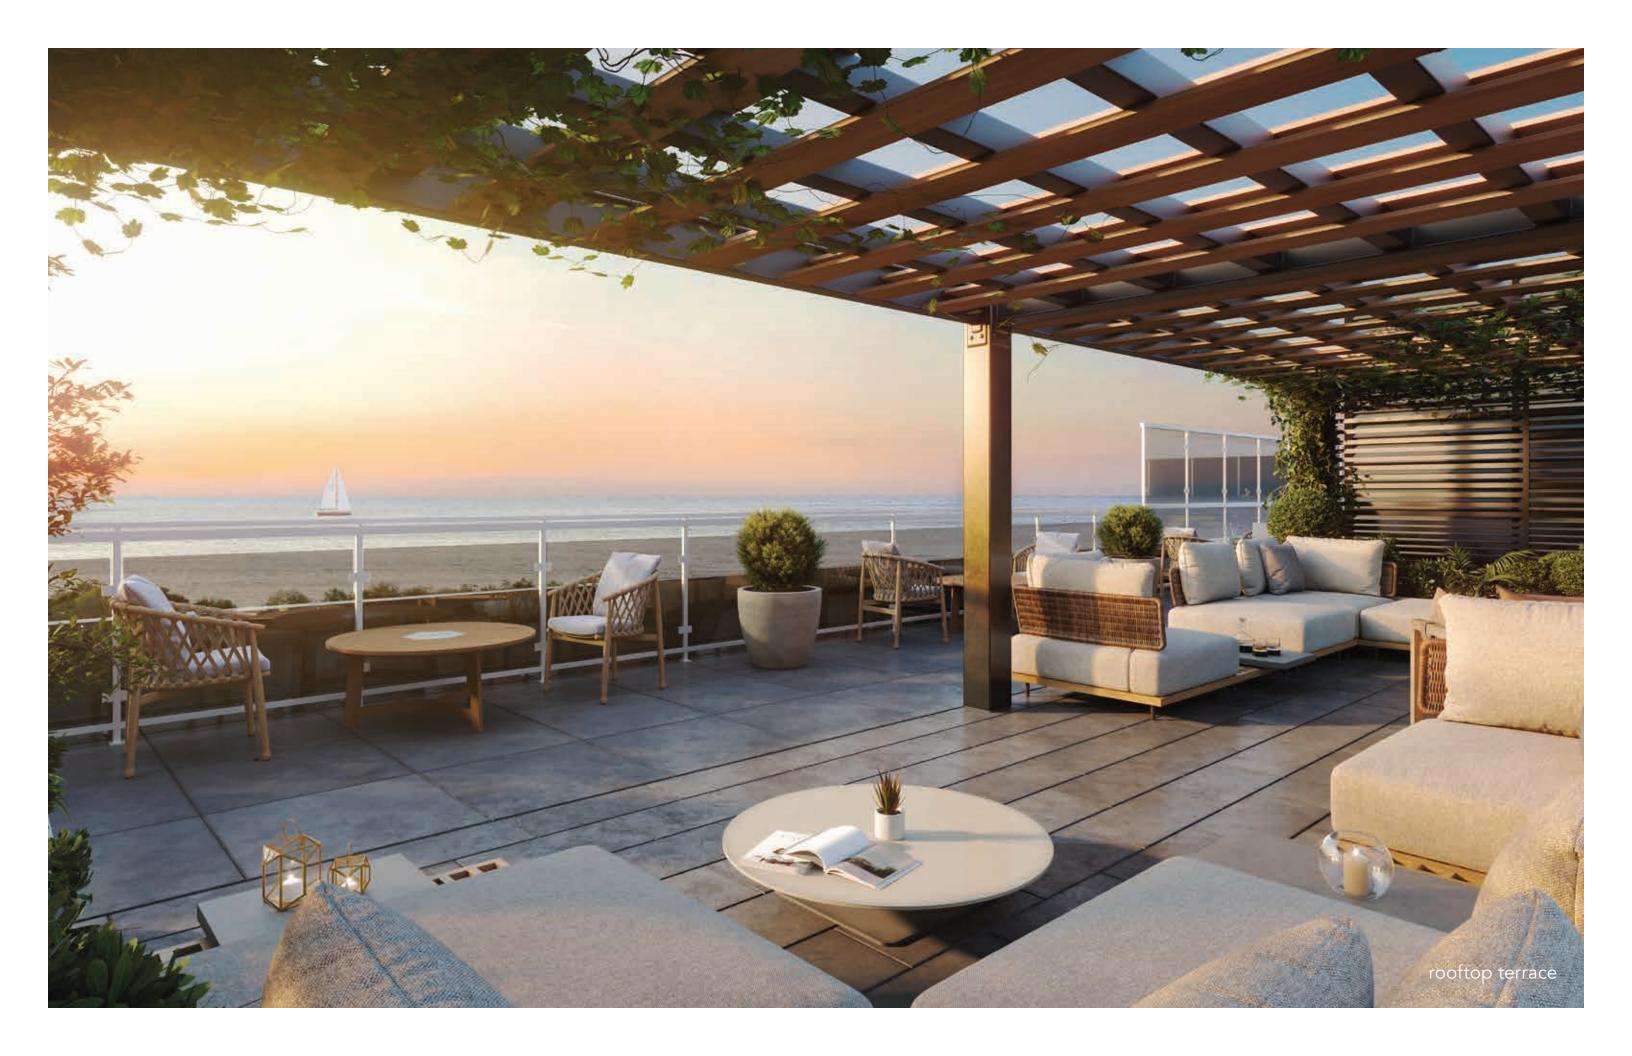

### **INDOOR AMENITY**

- Glass elevator with views of the city
- Relaxation Lounge
- Open Concept Coworking Area
- Private Meeting Rooms
- Party Room
- Fitness Centre
- Pilates Reformer Beds /
   Yoga Stretch Room

### **OUTDOOR AMENITY**

- Outdoor Workout Area
- Games Table
- Lounge Seating Area
- Rooftop Lounge Seating Area
- Rooftop Dining with BBQs

Kohn