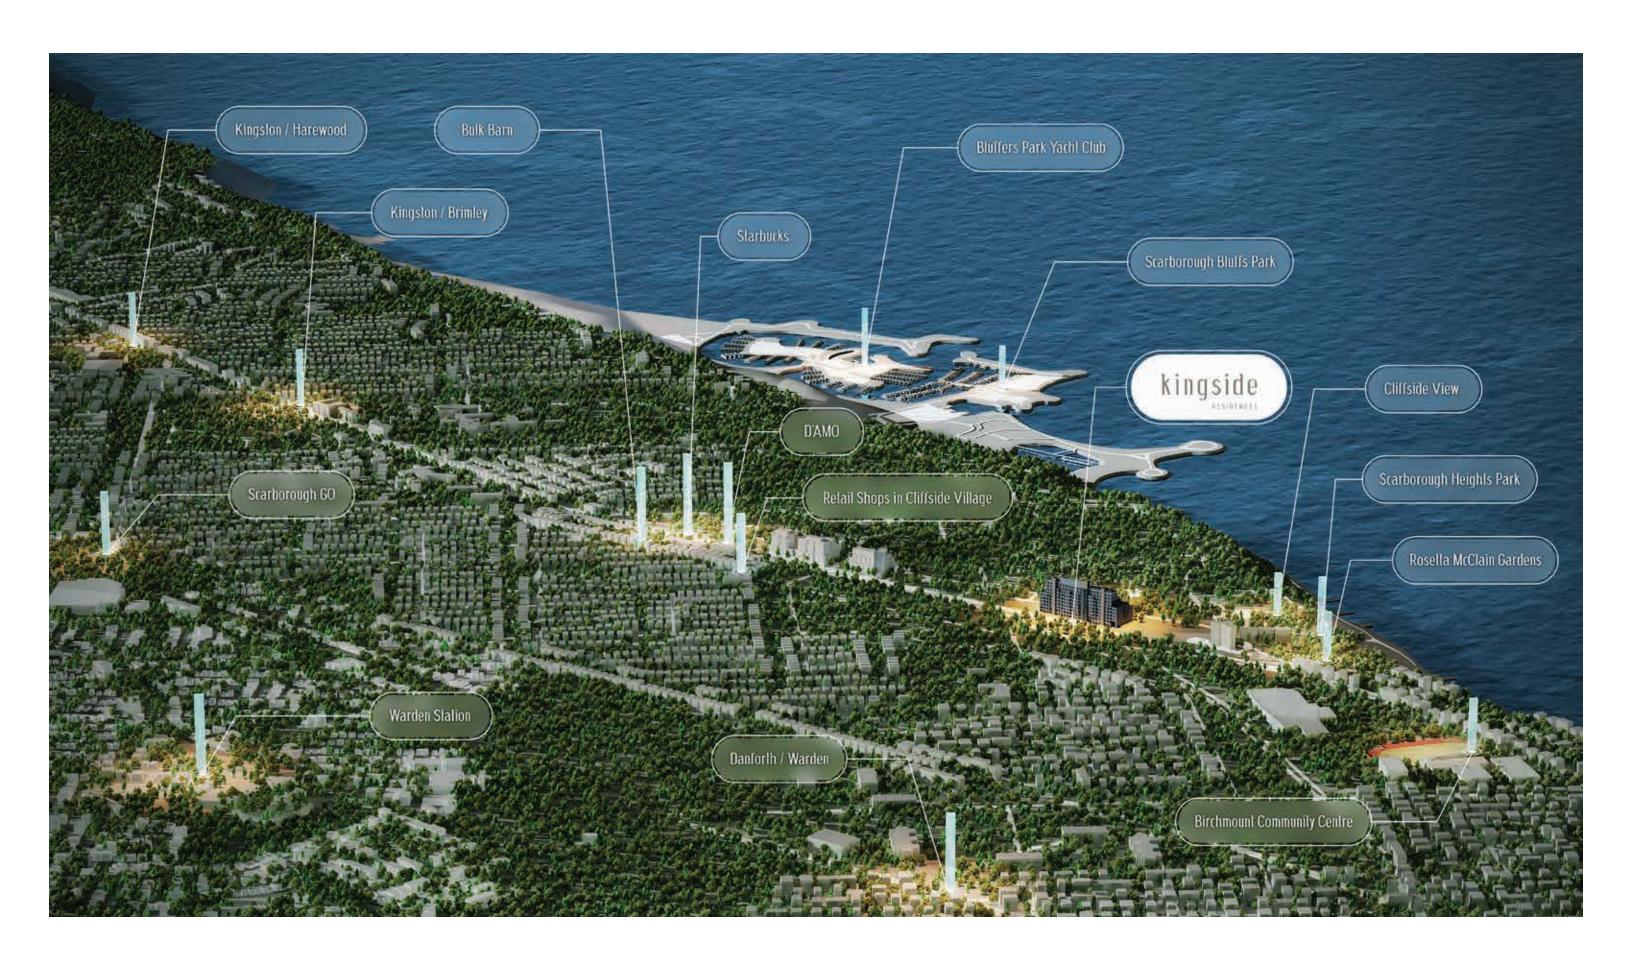

### connect to the flow

16 parks
along the
Scarborough
Bluffs

8 Playgrounds
provides a
family-friendly
neighbourhood

7 Trails
the nearest one gives
you direct access to
the beach

from independent retailers, local eateries and bars

19 min
drive to
University of Toronto
Scarborough Campus

**30 min**drive to downtown
Toronto

**5 min**drive to Scarborough

GO Station