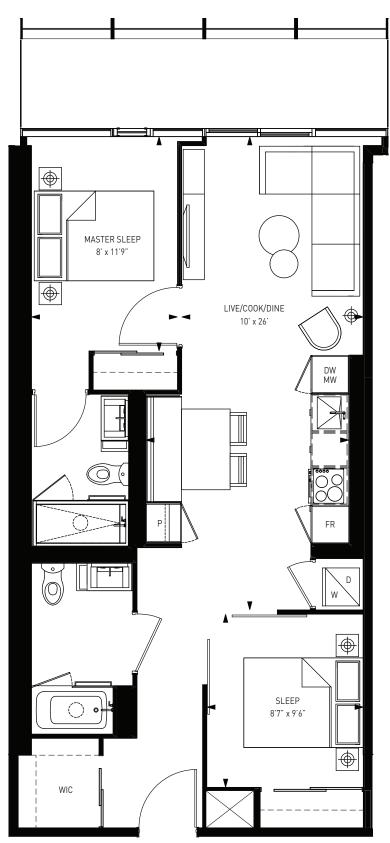

LEVEL 8 N

2 BED + 2 BATH TOTAL INTERIOR 714 S.F.

2 BED + 2 BATH TOTAL INTERIOR 712 S.F.

BLOOR YORKVILLE RESIDENCES

STUDIO TOTAL INTERIOR 360 S.F.

1 BED + 1 BATH TOTAL INTERIOR 512 S.F.

2 BED + 2 BATH TOTAL INTERIOR 770 S.F.