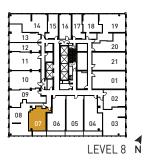

LEVEL 8 N

2 BED + 2 BATH TOTAL INTERIOR 714 S.F.

2 BED + 2 BATH TOTAL INTERIOR 712 S.F.

BLOOR YORKVILLE RESIDENCES

STUDIO TOTAL INTERIOR 360 S.F.

1 BED + 1 BATH TOTAL INTERIOR 512 S.F.

2 BED + 2 BATH TOTAL INTERIOR 770 S.F.