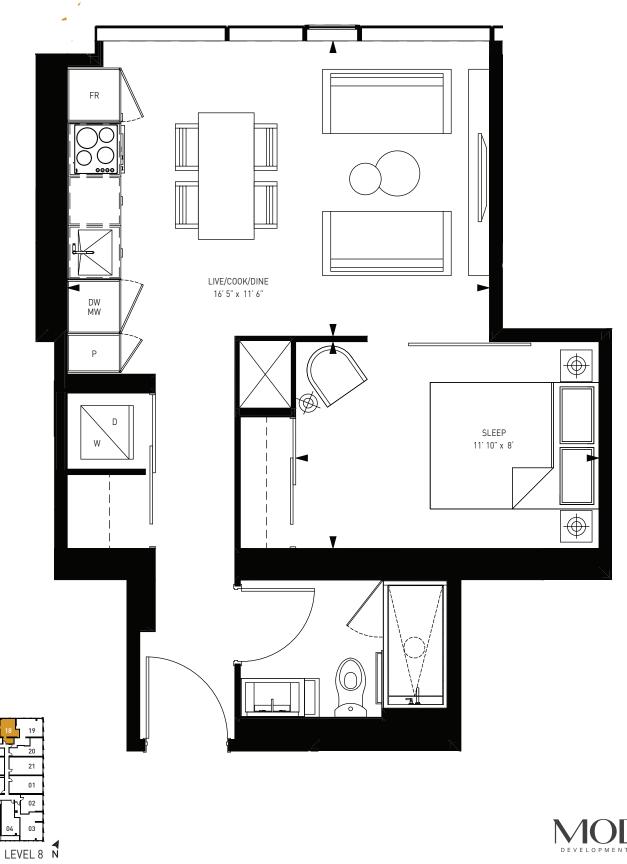

LEVEL 8 N

2 BED + 2 BATH TOTAL INTERIOR 714 S.F.

2 BED + 2 BATH TOTAL INTERIOR 712 S.F.

BLOOR YORKVILLE RESIDENCES

STUDIO TOTAL INTERIOR 360 S.F.

1 BED + 1 BATH TOTAL INTERIOR 512 S.F.

2 BED + 2 BATH TOTAL INTERIOR 770 S.F.