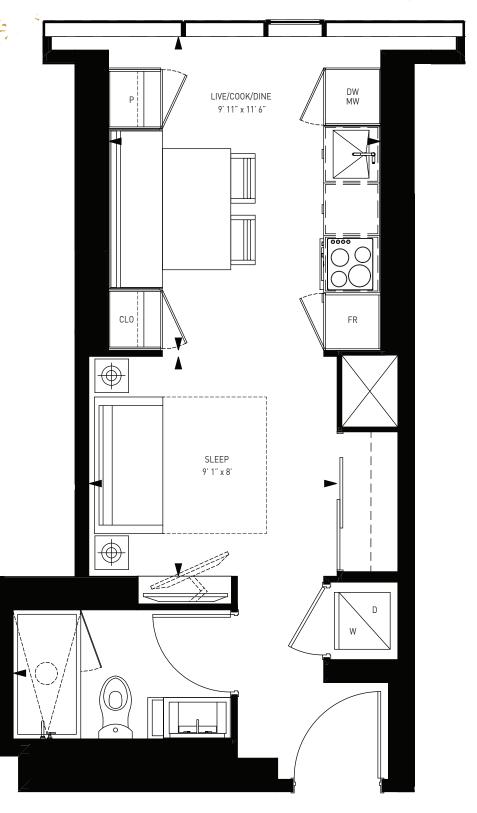

STUDIO

TOTAL INTERIOR 364 S.F.

TOTAL INTERIOR 393 S.F.

STUDIO TOTAL INTERIOR 362 S.F.

1 BED + 1 BATH TOTAL INTERIOR 488 S.F.

2 BED + 2 BATH TOTAL INTERIOR 776 S.F.

2 BED + 2 BATH TOTAL INTERIOR 776 S.F.

2 BED + 2 BATH TOTAL INTERIOR 762 S.F.