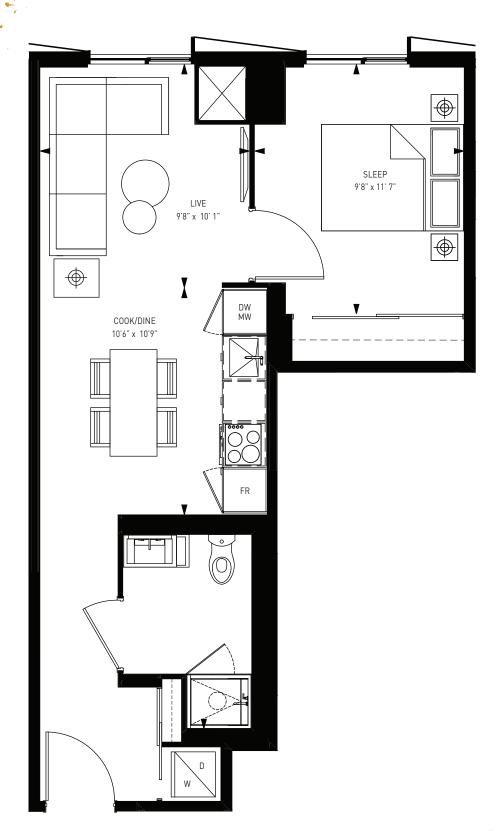

2 BED + 2 BATH TOTAL INTERIOR 769 S.F.

1 BED + 1 BATH TOTAL INTERIOR 504 S.F.

3 BED + 2 BATH TOTAL INTERIOR 897 S.F.