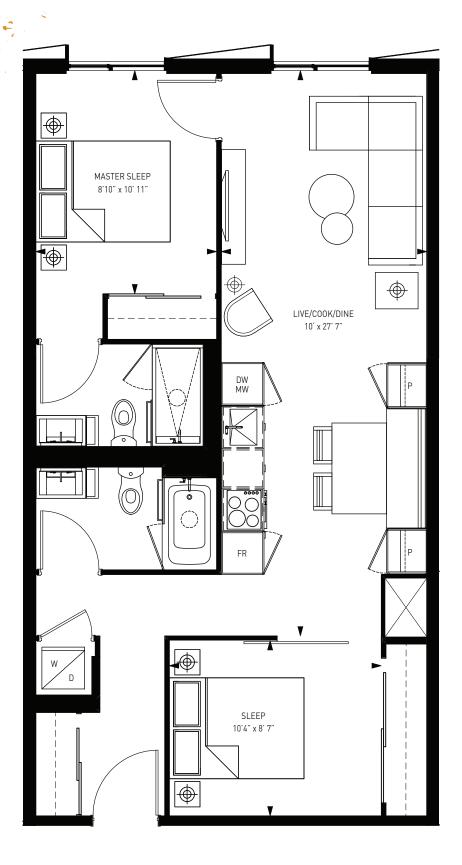

LEVEL 8 N

2 BED + 2 BATH TOTAL INTERIOR 714 S.F.

2 BED + 2 BATH TOTAL INTERIOR 712 S.F.

BLOOR YORKVILLE RESIDENCES

STUDIO TOTAL INTERIOR 360 S.F.

1 BED + 1 BATH TOTAL INTERIOR 512 S.F.

2 BED + 2 BATH TOTAL INTERIOR 770 S.F.