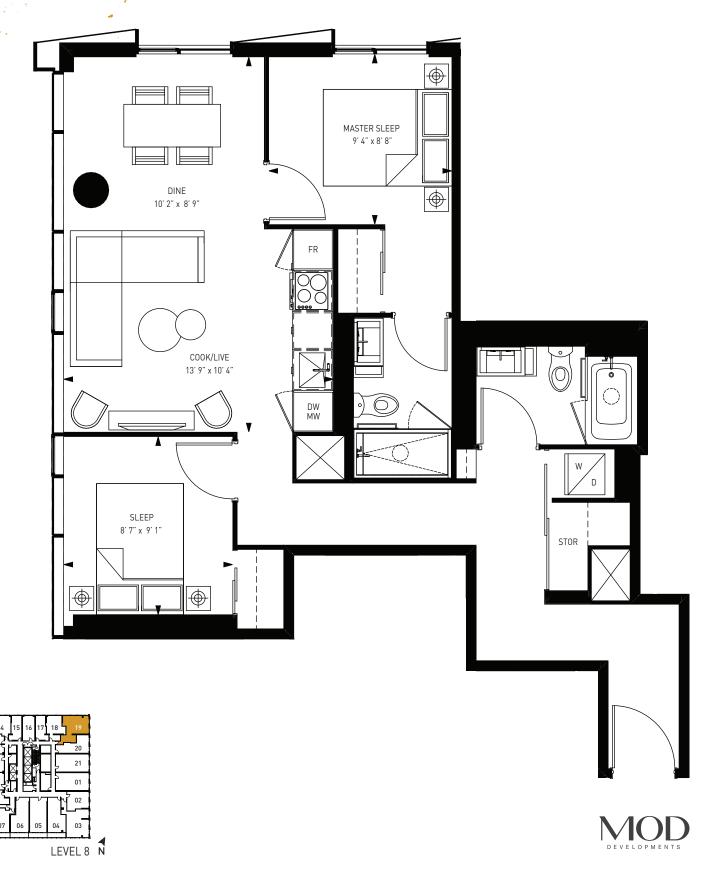

LEVEL 8 N

2 BED + 2 BATH TOTAL INTERIOR 714 S.F.

2 BED + 2 BATH TOTAL INTERIOR 712 S.F.

BLOOR YORKVILLE RESIDENCES

STUDIO TOTAL INTERIOR 360 S.F.

1 BED + 1 BATH TOTAL INTERIOR 512 S.F.

2 BED + 2 BATH TOTAL INTERIOR 770 S.F.