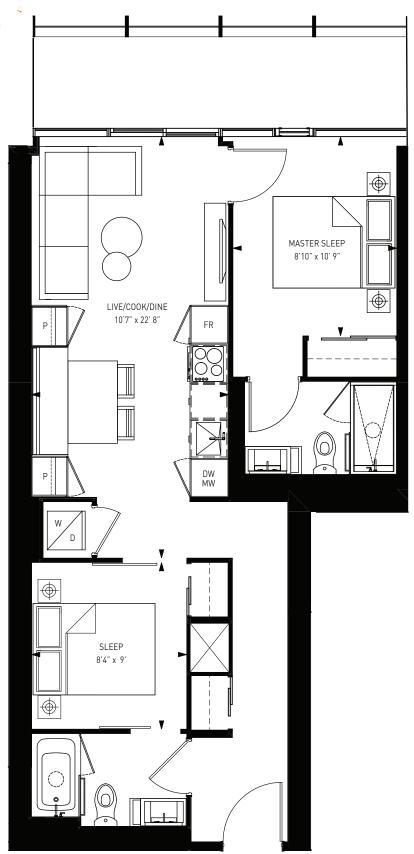

LEVEL 8 N

2 BED + 2 BATH TOTAL INTERIOR 714 S.F.

2 BED + 2 BATH TOTAL INTERIOR 712 S.F.

BLOOR YORKVILLE RESIDENCES

STUDIO TOTAL INTERIOR 360 S.F.

1 BED + 1 BATH TOTAL INTERIOR 512 S.F.

2 BED + 2 BATH TOTAL INTERIOR 770 S.F.