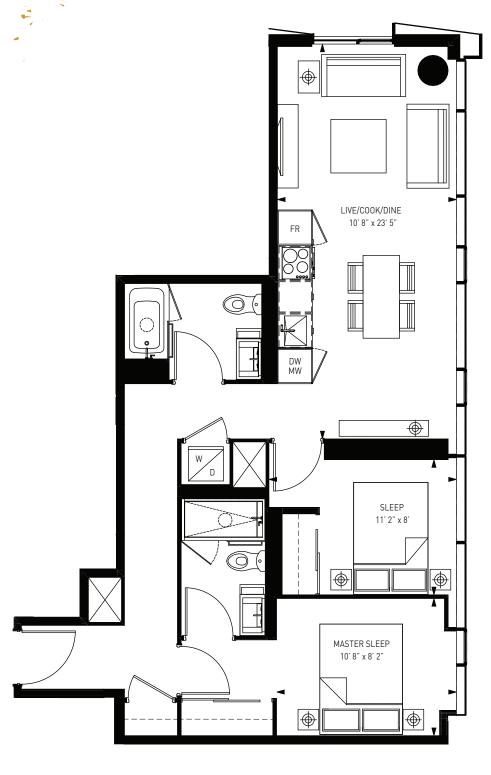

## **SUITE 705**

2 BED + 2 BATH TOTAL INTERIOR 756 S.F. BALCONY 99 S.F. TOTAL 855 S.F.

2 BED + 2 BATH TOTAL INTERIOR 710 S.F. TERRACE 99 S.F. J TOTAL 809 S.F.

2 BED + 2 BATH TOTAL INTERIOR 868 S.F.

1 BED + DEN + 1 BATH TOTAL INTERIOR 618 S.F.