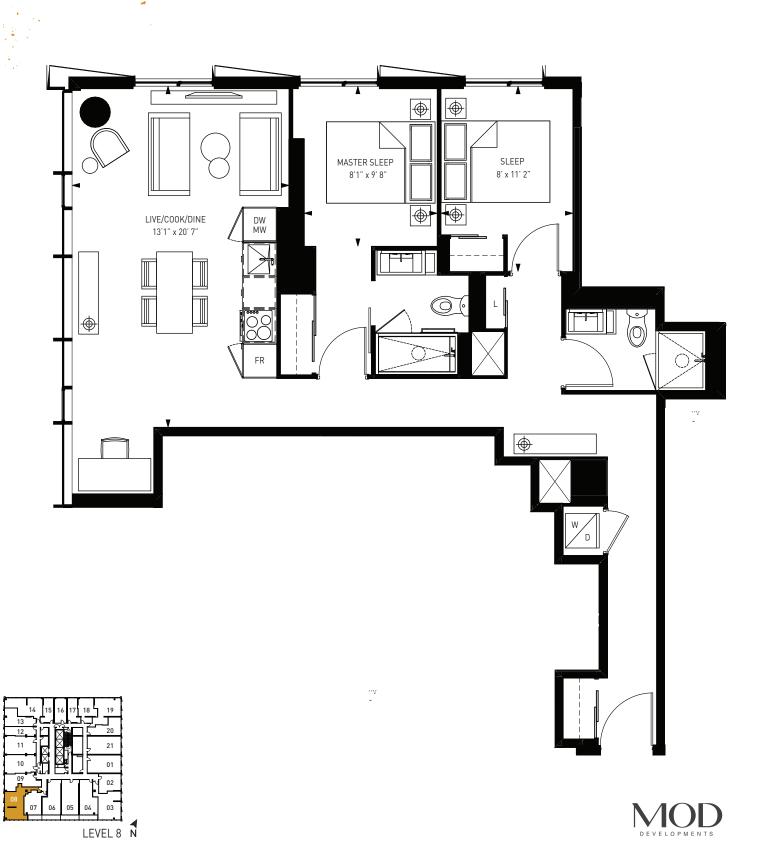

LEVEL 8 N

2 BED + 2 BATH TOTAL INTERIOR 714 S.F.

2 BED + 2 BATH TOTAL INTERIOR 712 S.F.

BLOOR YORKVILLE RESIDENCES

STUDIO TOTAL INTERIOR 360 S.F.

1 BED + 1 BATH TOTAL INTERIOR 512 S.F.

2 BED + 2 BATH TOTAL INTERIOR 770 S.F.