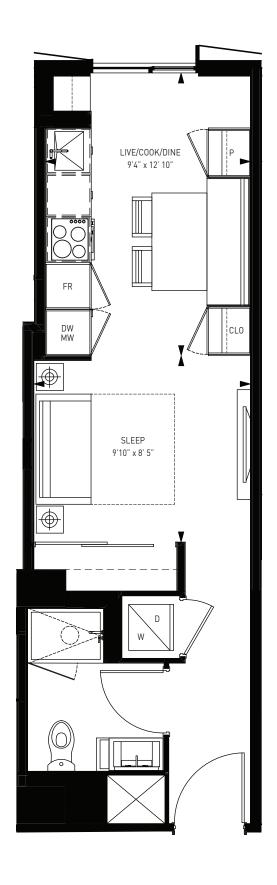

STUDIO

TOTAL INTERIOR 364 S.F.

TOTAL INTERIOR 393 S.F.

STUDIO TOTAL INTERIOR 362 S.F.

1 BED + 1 BATH TOTAL INTERIOR 488 S.F.

2 BED + 2 BATH TOTAL INTERIOR 776 S.F.

2 BED + 2 BATH TOTAL INTERIOR 776 S.F.

2 BED + 2 BATH TOTAL INTERIOR 762 S.F.