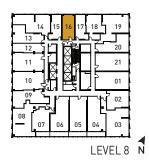

LEVEL 8 N

2 BED + 2 BATH TOTAL INTERIOR 714 S.F.

2 BED + 2 BATH TOTAL INTERIOR 712 S.F.

BLOOR YORKVILLE RESIDENCES

STUDIO TOTAL INTERIOR 360 S.F.

1 BED + 1 BATH TOTAL INTERIOR 512 S.F.

2 BED + 2 BATH TOTAL INTERIOR 770 S.F.