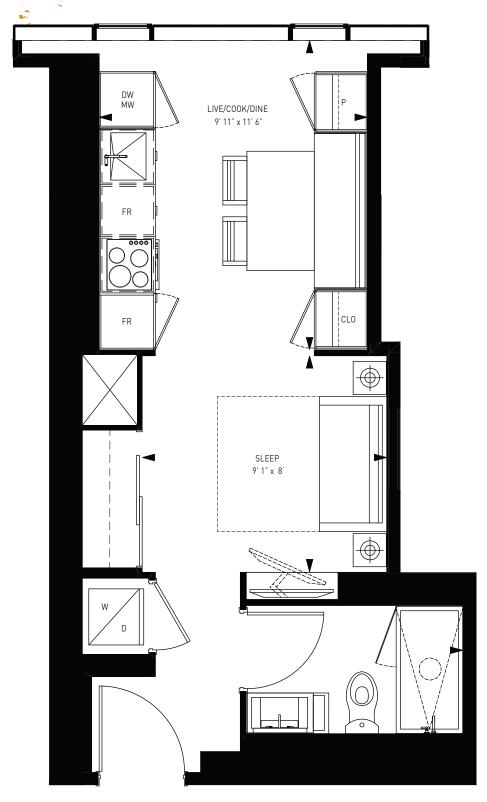

LEVEL 8 N

2 BED + 2 BATH TOTAL INTERIOR 714 S.F.

2 BED + 2 BATH TOTAL INTERIOR 712 S.F.

BLOOR YORKVILLE RESIDENCES

STUDIO TOTAL INTERIOR 360 S.F.

1 BED + 1 BATH TOTAL INTERIOR 512 S.F.

2 BED + 2 BATH TOTAL INTERIOR 770 S.F.