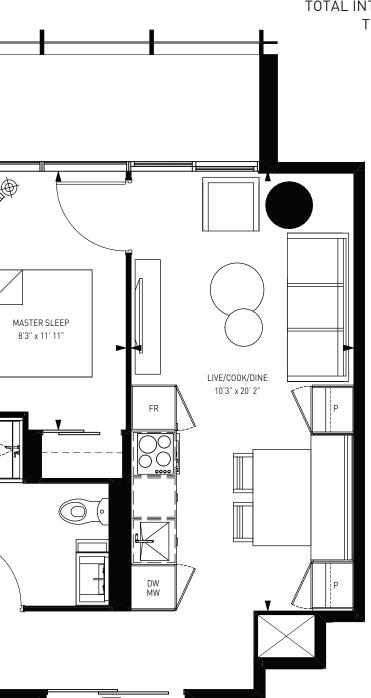

2 BED + 2 BATH TOTAL INTERIOR 769 S.F.











1 BED + 1 BATH TOTAL INTERIOR 504 S.F.











3 BED + 2 BATH TOTAL INTERIOR 897 S.F.





## **SUITE 704**

2 BED + 2 BATH TOTAL INTERIOR 688 S.F. BALCONY 99 S.F. TOTAL 787 S.F.









## **SUITE 705**

2 BED + 2 BATH TOTAL INTERIOR 756 S.F. BALCONY 99 S.F. TOTAL 855 S.F.











2 BED + 2 BATH TOTAL INTERIOR 710 S.F. TERRACE 99 S.F. J TOTAL 809 S.F.





















2 BED + 2 BATH TOTAL INTERIOR 868 S.F.







1 BED + DEN + 1 BATH TOTAL INTERIOR 618 S.F.











LEVEL 8 N

2 BED + 2 BATH TOTAL INTERIOR 714 S.F.









2 BED + 2 BATH TOTAL INTERIOR 712 S.F.









BLOOR YORKVILLE RESIDENCES

STUDIO TOTAL INTERIOR 360 S.F.











1 BED + 1 BATH TOTAL INTERIOR 512 S.F.











2 BED + 2 BATH TOTAL INTERIOR 770 S.F.









STUDIO

TOTAL INTERIOR 364 S.F.













TOTAL INTERIOR 393 S.F.













STUDIO TOTAL INTERIOR 362 S.F.













1 BED + 1 BATH TOTAL INTERIOR 488 S.F.







2 BED + 2 BATH TOTAL INTERIOR 776 S.F.







2 BED + 2 BATH TOTAL INTERIOR 776 S.F.









2 BED + 2 BATH TOTAL INTERIOR 762 S.F.