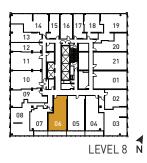

LEVEL 8 N

2 BED + 2 BATH TOTAL INTERIOR 714 S.F.

2 BED + 2 BATH TOTAL INTERIOR 712 S.F.

BLOOR YORKVILLE RESIDENCES

STUDIO TOTAL INTERIOR 360 S.F.

1 BED + 1 BATH TOTAL INTERIOR 512 S.F.

2 BED + 2 BATH TOTAL INTERIOR 770 S.F.