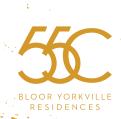

STUDIO

TOTAL INTERIOR 364 S.F.

TOTAL INTERIOR 393 S.F.

STUDIO TOTAL INTERIOR 362 S.F.

1 BED + 1 BATH TOTAL INTERIOR 488 S.F.

2 BED + 2 BATH TOTAL INTERIOR 776 S.F.

2 BED + 2 BATH TOTAL INTERIOR 776 S.F.

2 BED + 2 BATH TOTAL INTERIOR 762 S.F.