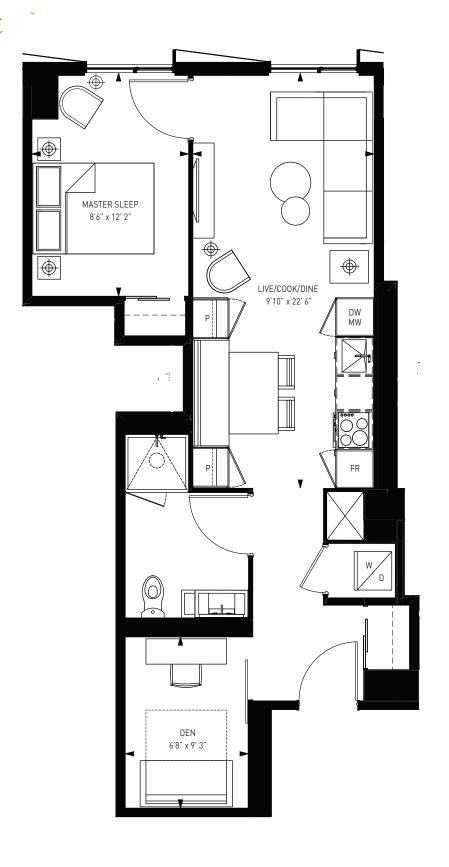

## **SUITE 705**

2 BED + 2 BATH TOTAL INTERIOR 756 S.F. BALCONY 99 S.F. TOTAL 855 S.F.

2 BED + 2 BATH TOTAL INTERIOR 710 S.F. TERRACE 99 S.F. J TOTAL 809 S.F.

2 BED + 2 BATH TOTAL INTERIOR 868 S.F.

1 BED + DEN + 1 BATH TOTAL INTERIOR 618 S.F.