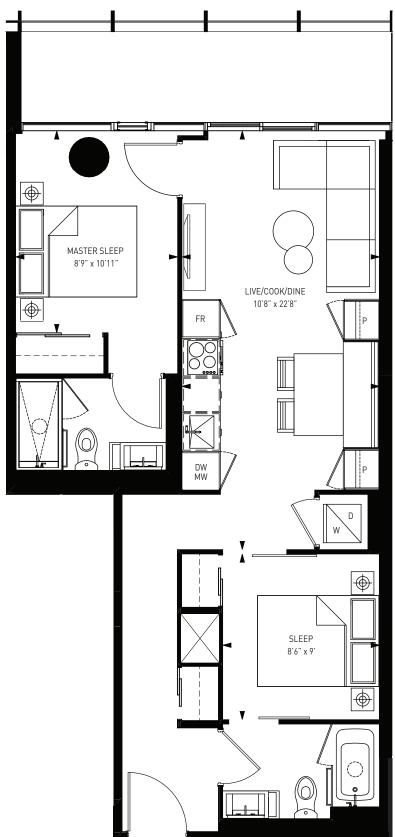

LEVEL 8 N

2 BED + 2 BATH TOTAL INTERIOR 714 S.F.

2 BED + 2 BATH TOTAL INTERIOR 712 S.F.

BLOOR YORKVILLE RESIDENCES

STUDIO TOTAL INTERIOR 360 S.F.

1 BED + 1 BATH TOTAL INTERIOR 512 S.F.

2 BED + 2 BATH TOTAL INTERIOR 770 S.F.