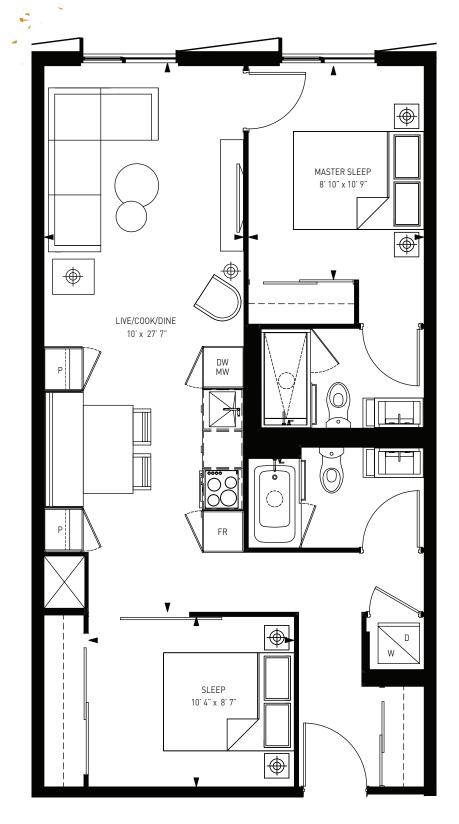

2 BED + 2 BATH TOTAL INTERIOR 769 S.F.

1 BED + 1 BATH TOTAL INTERIOR 504 S.F.

3 BED + 2 BATH TOTAL INTERIOR 897 S.F.