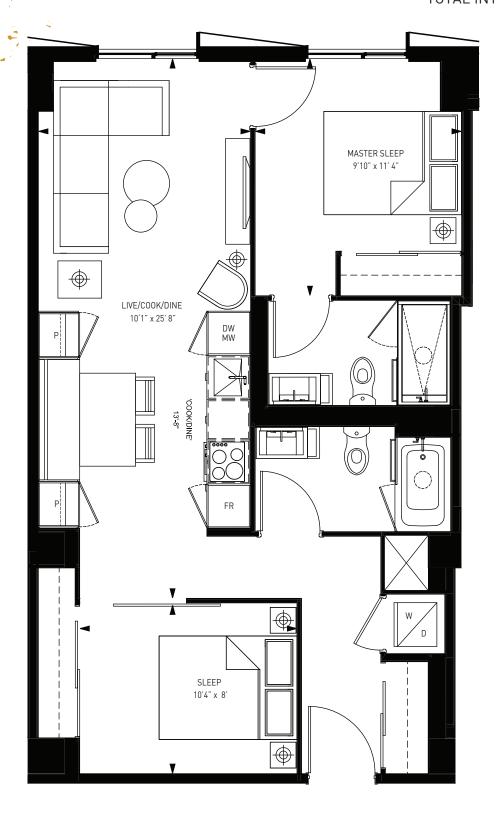

2 BED + 2 BATH TOTAL INTERIOR 769 S.F.

1 BED + 1 BATH TOTAL INTERIOR 504 S.F.

3 BED + 2 BATH TOTAL INTERIOR 897 S.F.