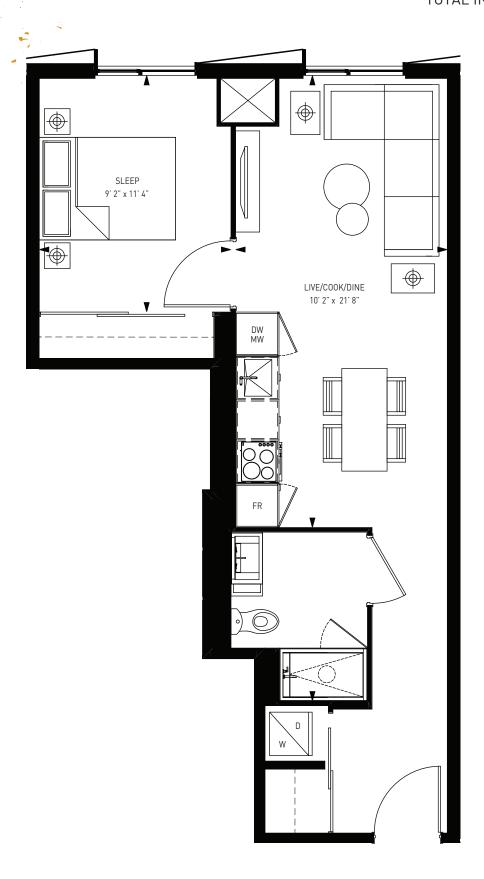

STUDIO

TOTAL INTERIOR 364 S.F.

TOTAL INTERIOR 393 S.F.

STUDIO TOTAL INTERIOR 362 S.F.

1 BED + 1 BATH TOTAL INTERIOR 488 S.F.

2 BED + 2 BATH TOTAL INTERIOR 776 S.F.

2 BED + 2 BATH TOTAL INTERIOR 776 S.F.

2 BED + 2 BATH TOTAL INTERIOR 762 S.F.