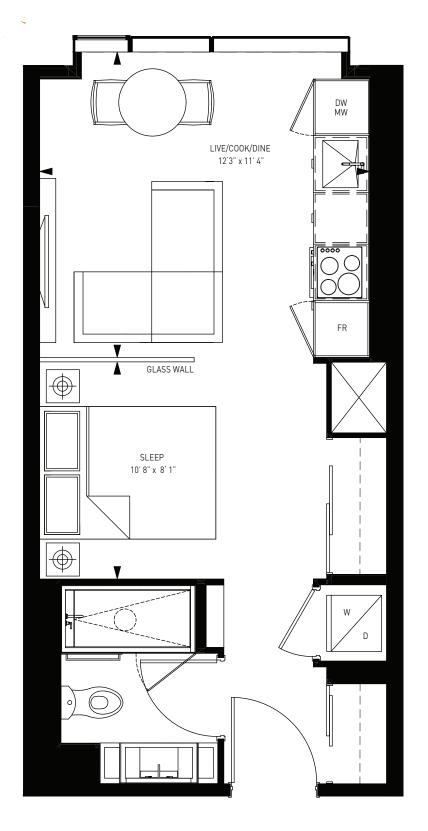

STUDIO

TOTAL INTERIOR 364 S.F.

TOTAL INTERIOR 393 S.F.

STUDIO TOTAL INTERIOR 362 S.F.

1 BED + 1 BATH TOTAL INTERIOR 488 S.F.

2 BED + 2 BATH TOTAL INTERIOR 776 S.F.

2 BED + 2 BATH TOTAL INTERIOR 776 S.F.

2 BED + 2 BATH TOTAL INTERIOR 762 S.F.