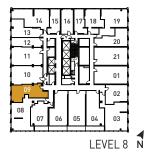

LEVEL 8 N

2 BED + 2 BATH TOTAL INTERIOR 714 S.F.

2 BED + 2 BATH TOTAL INTERIOR 712 S.F.

BLOOR YORKVILLE RESIDENCES

STUDIO TOTAL INTERIOR 360 S.F.

1 BED + 1 BATH TOTAL INTERIOR 512 S.F.

2 BED + 2 BATH TOTAL INTERIOR 770 S.F.