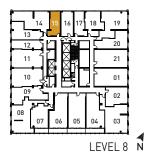

LEVEL 8 N

2 BED + 2 BATH TOTAL INTERIOR 714 S.F.

2 BED + 2 BATH TOTAL INTERIOR 712 S.F.

BLOOR YORKVILLE RESIDENCES

STUDIO TOTAL INTERIOR 360 S.F.

1 BED + 1 BATH TOTAL INTERIOR 512 S.F.

2 BED + 2 BATH TOTAL INTERIOR 770 S.F.