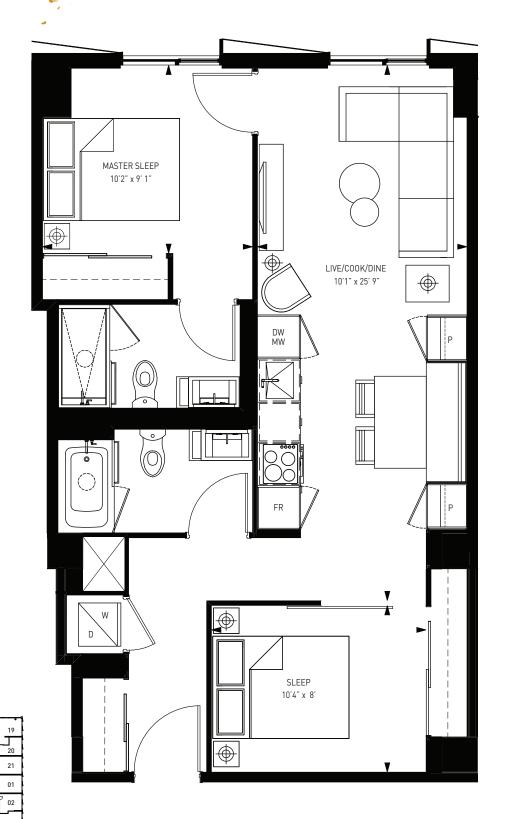

2 BED + 2 BATH TOTAL INTERIOR 769 S.F.

1 BED + 1 BATH TOTAL INTERIOR 504 S.F.

3 BED + 2 BATH TOTAL INTERIOR 897 S.F.