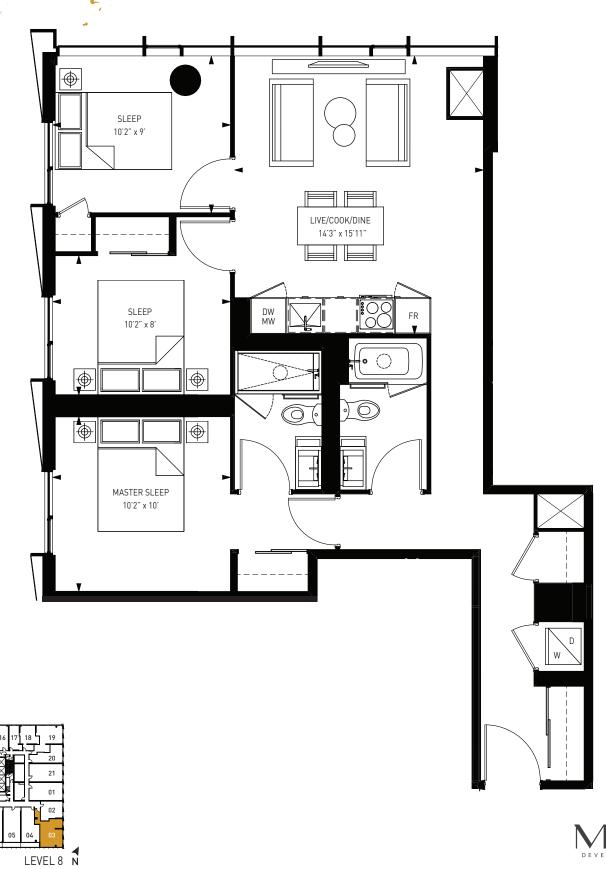

LEVEL 8 N

2 BED + 2 BATH TOTAL INTERIOR 714 S.F.

2 BED + 2 BATH TOTAL INTERIOR 712 S.F.

BLOOR YORKVILLE RESIDENCES

STUDIO TOTAL INTERIOR 360 S.F.

1 BED + 1 BATH TOTAL INTERIOR 512 S.F.

2 BED + 2 BATH TOTAL INTERIOR 770 S.F.