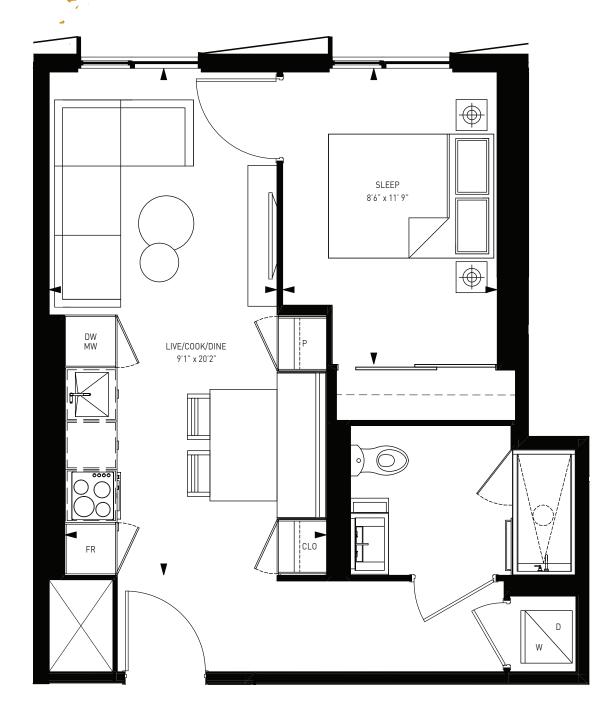

LEVEL 8 N

2 BED + 2 BATH TOTAL INTERIOR 714 S.F.

2 BED + 2 BATH TOTAL INTERIOR 712 S.F.

BLOOR YORKVILLE RESIDENCES

STUDIO TOTAL INTERIOR 360 S.F.

1 BED + 1 BATH TOTAL INTERIOR 512 S.F.

2 BED + 2 BATH TOTAL INTERIOR 770 S.F.