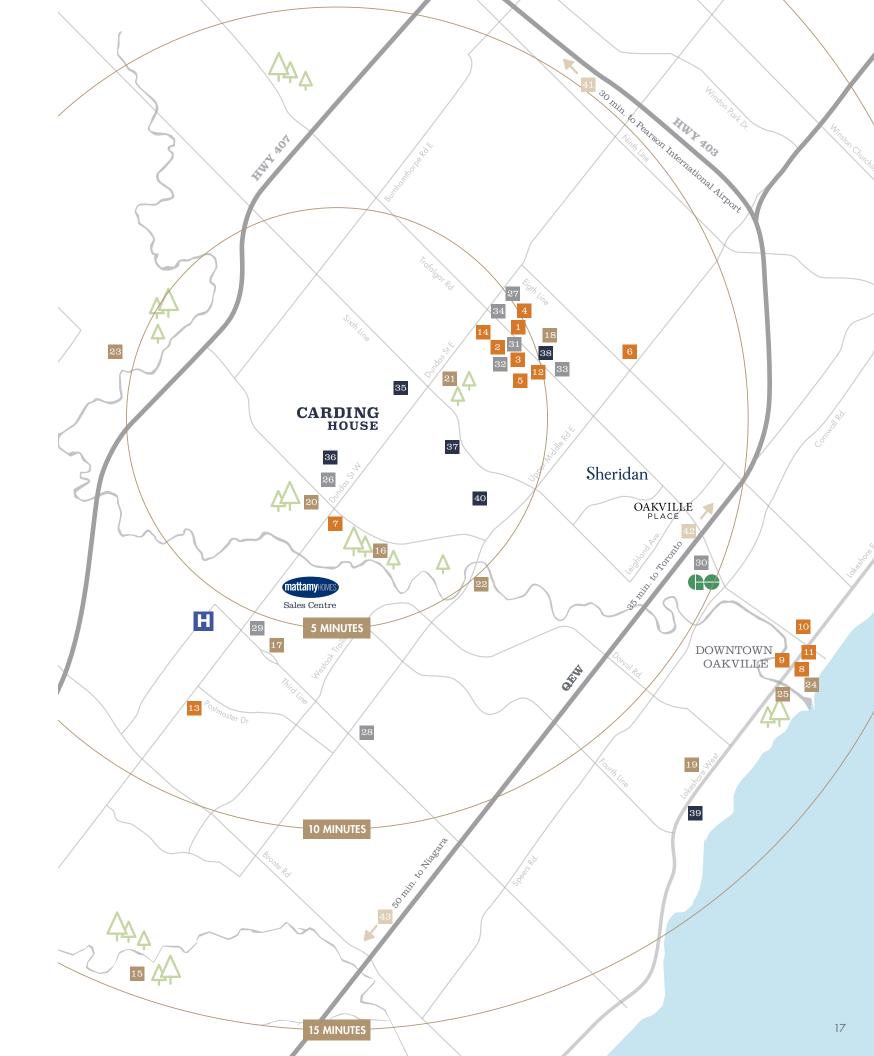

# Minutes to Everything

#### DINING + SHOPPING

| 1.  | Winners & HomeSense            |
|-----|--------------------------------|
| 2.  | LCBO                           |
| 3.  | The Beer Store                 |
| 4.  | Canadian Tire                  |
| 5.  | Walmart Supercentre            |
| 6.  | Upper Oakville Shopping Centre |
| 7.  | Starbucks                      |
| 8.  | Tribeca Coffee Co.             |
| 9.  | Piano Piano Restaurant         |
| 10. | Ristorante Sotto Sotto         |
| 11. | Hexagon Restaurant             |
| 12. | The Keg Steakhouse + Bar       |
| 13. | The Olive Press                |
| 14. | Ritorno                        |
|     |                                |

#### PARKS + RECREATION

| 15. Bronte Creek Provincial Park |
|----------------------------------|
| 16. Lions Valley Park            |
| 17. Oakville Soccer Club         |
| 18. GoodLife Fitness             |
| 19. YMCA of Oakville             |
| 20. Sixteen Mile Sports Complex  |
| 21. Memorial Park                |
| 22. Glen Abbey Golf Club         |
| 23. RattleSnake Point Golf Club  |
| 24. Lakeside Park                |
| 25. Tannery Park                 |
|                                  |

### SERVICES 26. Fortinos 27. Longo's 28. Sobeys 29. FreshCo 30. Oakville GO Station 21. PRC Payel Bank

| 31. RBC Royal Bank      |
|-------------------------|
| 32. CIBC                |
| 33. TD Canada Trust     |
| 34 BMO Bank of Montreal |

#### EDUCATION

| 35. St. Gregory the Great Catholic Elementary School |
|------------------------------------------------------|
| 36. Oodenawi Public School                           |
| 37. Holy Trinity Catholic Secondary School           |
| 38. Trafalgar Ridge Montessori School                |
| 39. Appleby College                                  |
| 40. River Oaks Public School                         |

#### CONNECTIVIT

41. Pearson International Airport42. Union Station/Downtown Toronto43. Niagara Wine Country/U.S. Border

Information subject to change. E. & O.E. All illustrations are artist's impression