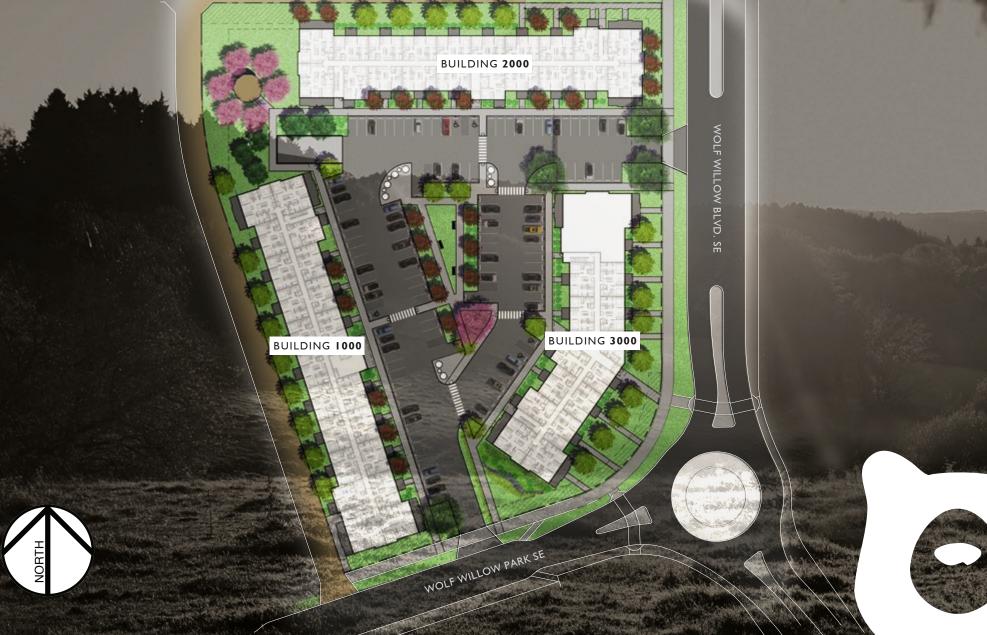

## O R S O N

SITE MAP

THE DEVELOPER AND BUILDER RESERVE THE RIGHT TO MAKE MODIFICATIONS AND CHANGES TO THE BUILDING, ANY UNIT, PARKING AREA AND STORAGE AREA DESIGN, SPECIFICATIONS, FEATURES AND FLOOR PLANS IN ORDER TO MAINTAIN THE HIGH STANDARDS OF THIS DEVELOPMENT OR TO COMPLY WITH MUNICIPAL REQUIREMENTS. THE SQUARE FOROTAGE AND ROOM DIMENSIONS ARE BASED ON ARCHITECTURAL DRAWINGS AND MEASUREMENTS. THE LOCATION OF UTILITIES MAY NOT BE ACCURATELY DEPICTED HERRING. SUPER TANDARD FURNISHING SIZES AND ARE BASED ON ARCHITECTURAL DRAWINGS AND MEASUREMENTS. THE LOCATION OF UTILITIES MAY NOT BE ACCURATELY DEPICTED HERRING DEVENSIONS ARE APPROXIMATE AND AND DIMENSIONS MAY VARY FROM THE PRELIMINARY PLANS IN OTHE FINAL SURVEY. ERRORS AND ONISIONS EXCERTED. IN THE EVRICATES TO THE FINAL SURVEY. ERRORS AND AND DIMENSIONS ARE APPROXIMATE AND AND DIMENSIONS MAY VARY FROM THE PRELIMINARY PLANS IN THE PLANCHASE CONTRACT. WILL PREVAIL