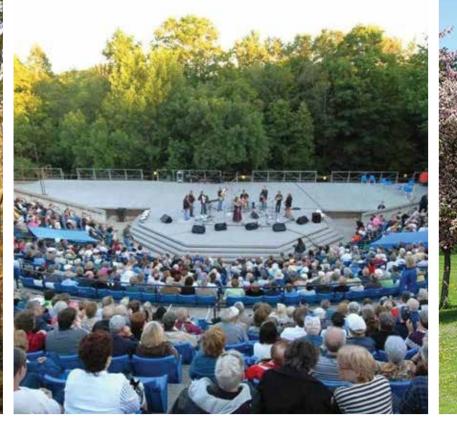

When you tire of urban, retreat to nature in nearby Earl Bales Park, close to Bathurst and Sheppard. Admire the flora and fauna on a marked trail, stroll by the river or enjoy a concert in the amphitheatre. Explore nature right in your own backyard.