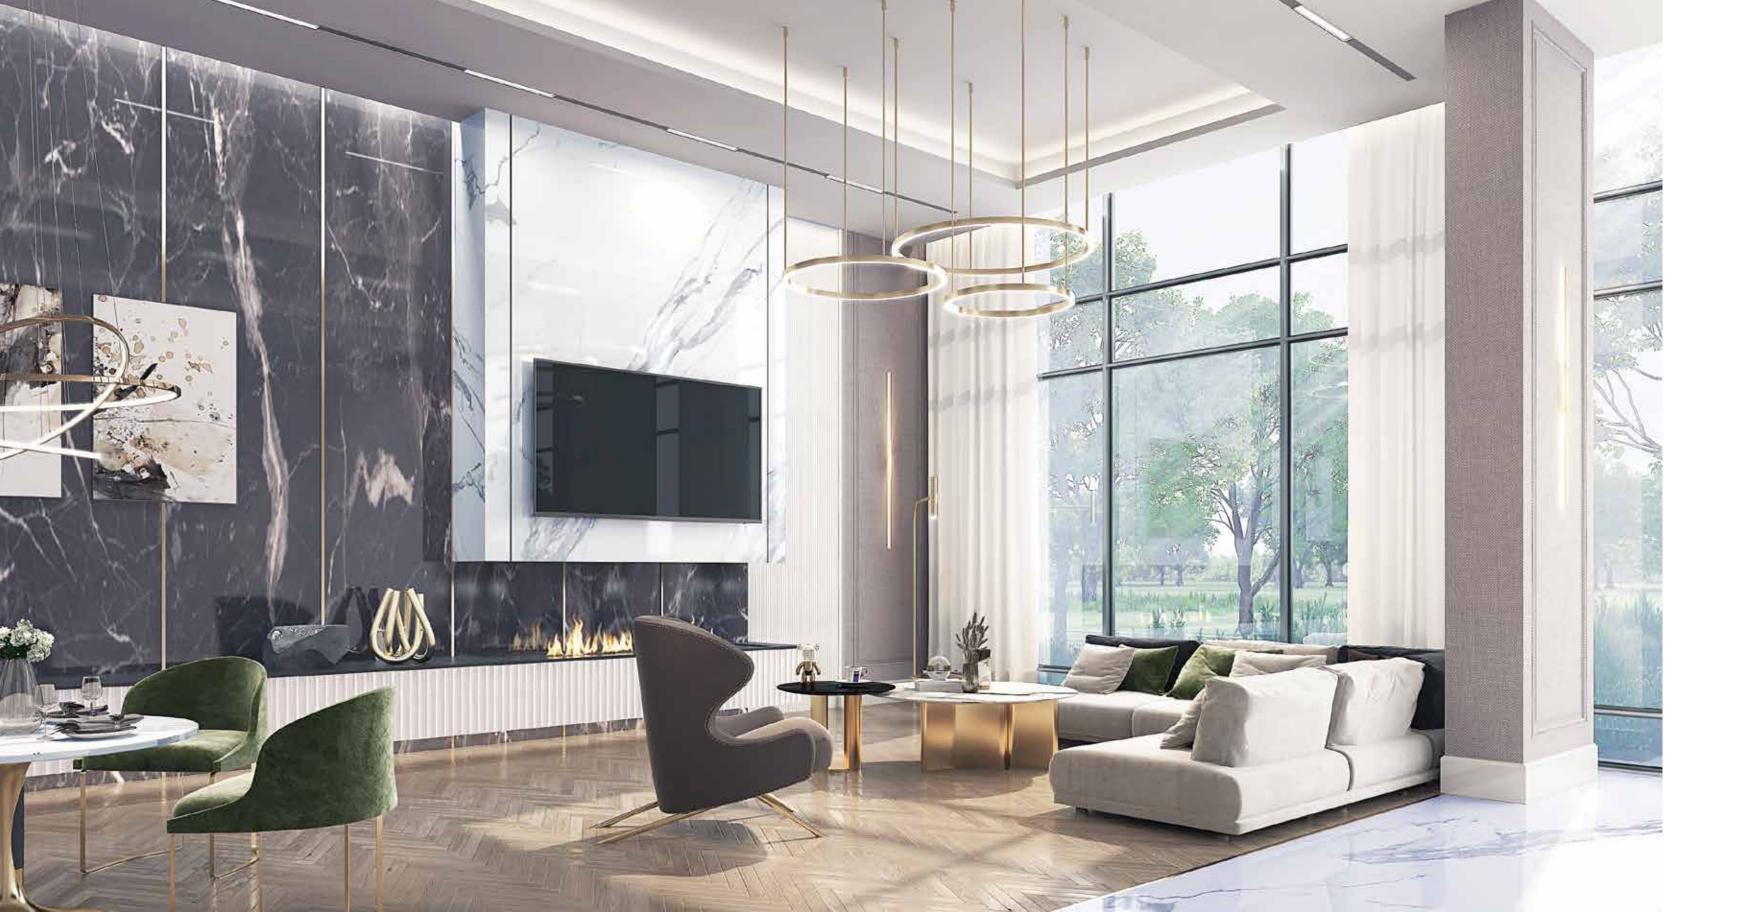

# Add a hotel-inspired entrance.

Follow the stone-clad driveway on the quiet north side of the building, where a magnificent covered entrance shelters you from the elements and ushers you into the stunning glass lobby in style. Whether you're arriving at the end of a busy day or are departing for a night on the town, the statement-making entrance sets the tone for the possibilities ahead.

The lobby is designed to speak volumes and radiate richness, with its double-height ceiling, marble accents and 24-hour Concierge Services.

The seating area with warming fireplace provides the perfect spot to await your ride, converse with neighbours or regroup before heading up to your suite.