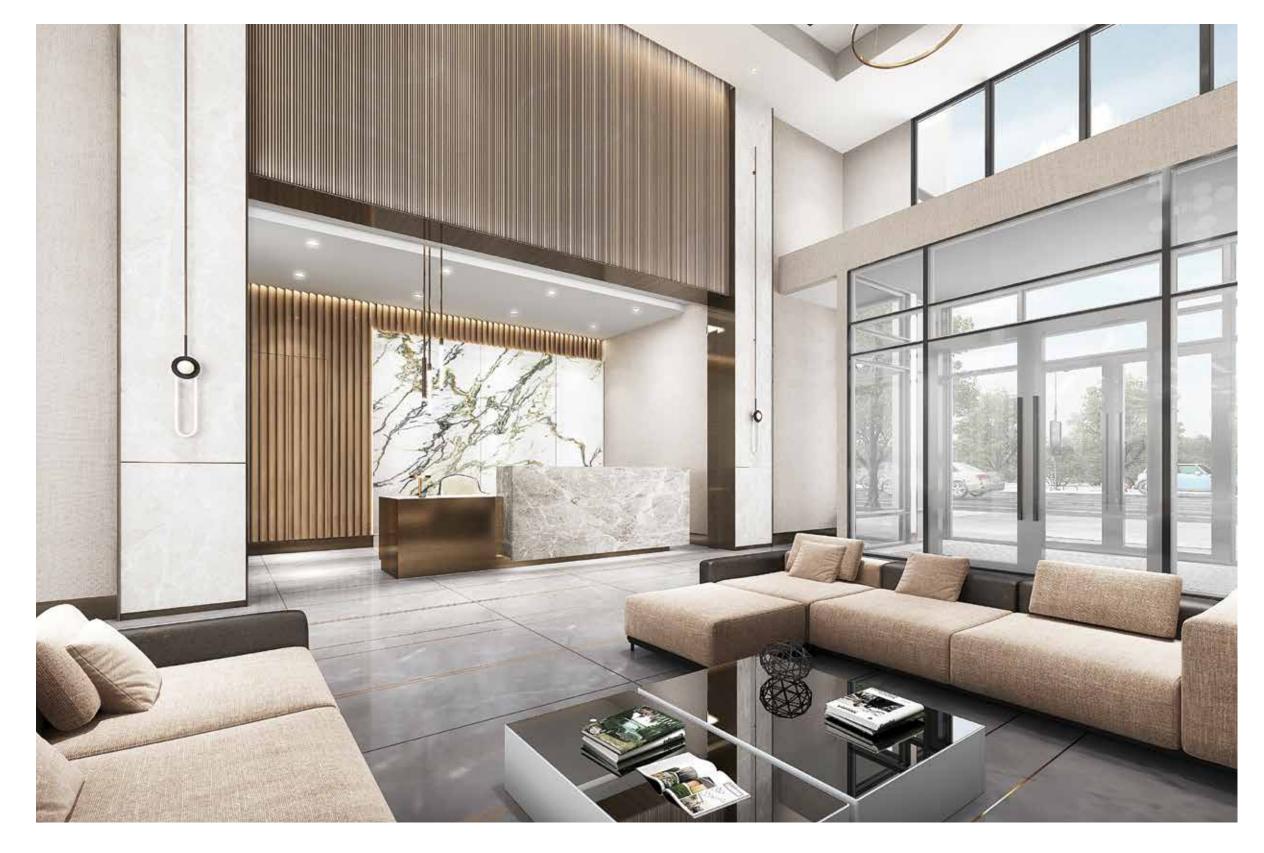

# Add a hotel-inspired entrance.

Follow the stone-clad driveway on the quiet north side of the building, where a magnificent covered entrance shelters you from the elements and ushers you into the stunning glass lobby in style. Whether you're arriving at the end of a busy day or are departing for a night on the town, the statement-making entrance sets the tone for the possibilities ahead.

The lobby is designed to speak volumes and radiate richness, with its double-height ceiling, marble accents and 24-hour Concierge Services.

The seating area with warming fireplace provides the perfect spot to await your ride, converse with neighbours or regroup before heading up to your suite.