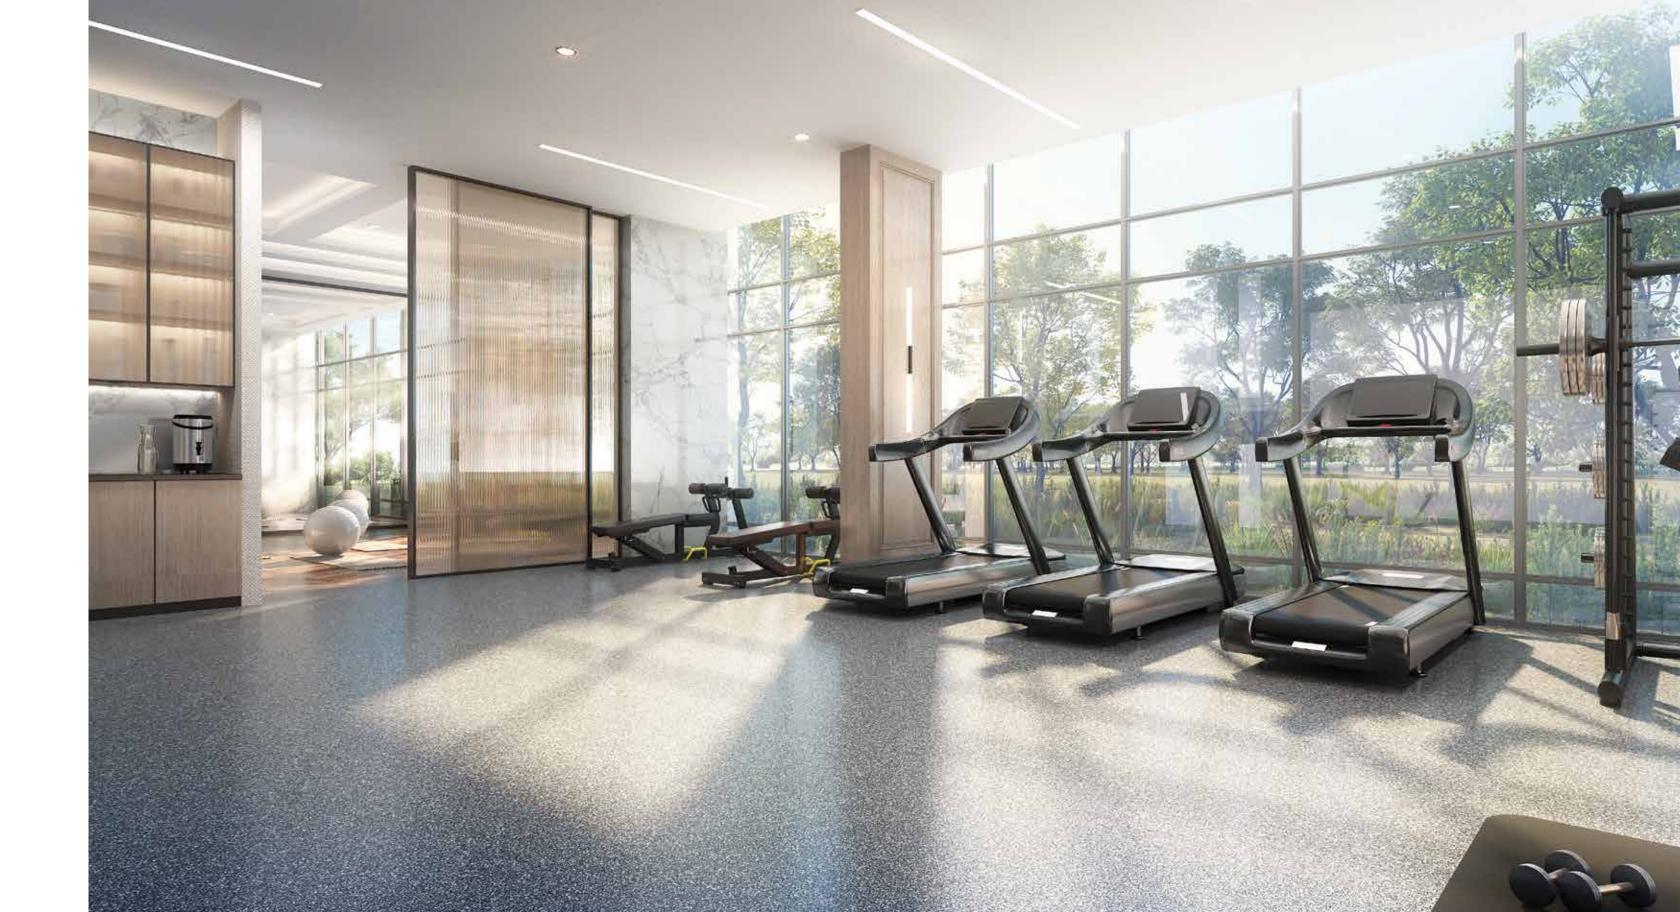

# Add life balance.

Downshift in the light-drenched Addington Club and find your zen, or work off the worries of the day. It's well-stocked with state-of-the-art cardio equipment, free weights and resistance machines so you can effectively kiss your gym membership goodbye.