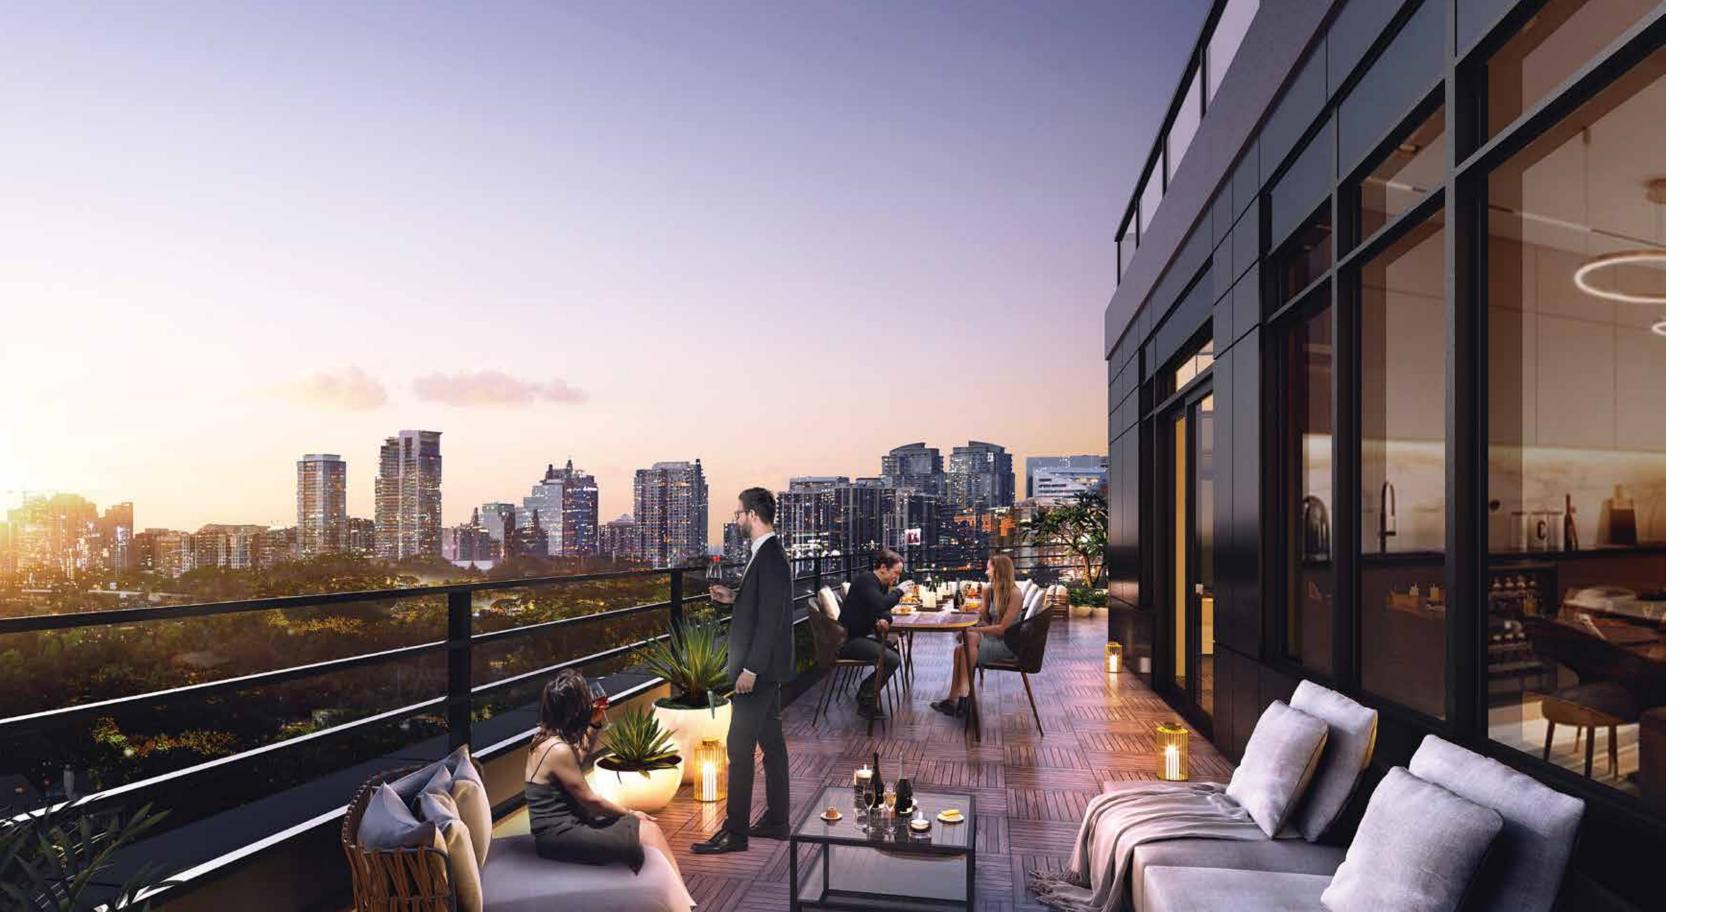

## **Outdoor Landscaped Terrace**

Enjoy the sun from comfortable lounge seating or entertain under the pergola covered dining space.

# Unwind. Uncork. Unplug.

Whether you're retreating to enjoy some well-earned solitude, gathering with friends to raise a glass, or watching the game, the posh Park Lounge is designed to de-stress and impress. There's a comfortable seating area, a top-notch demonstration kitchen with dining space, and a dramatic fireplace to help set the tone.