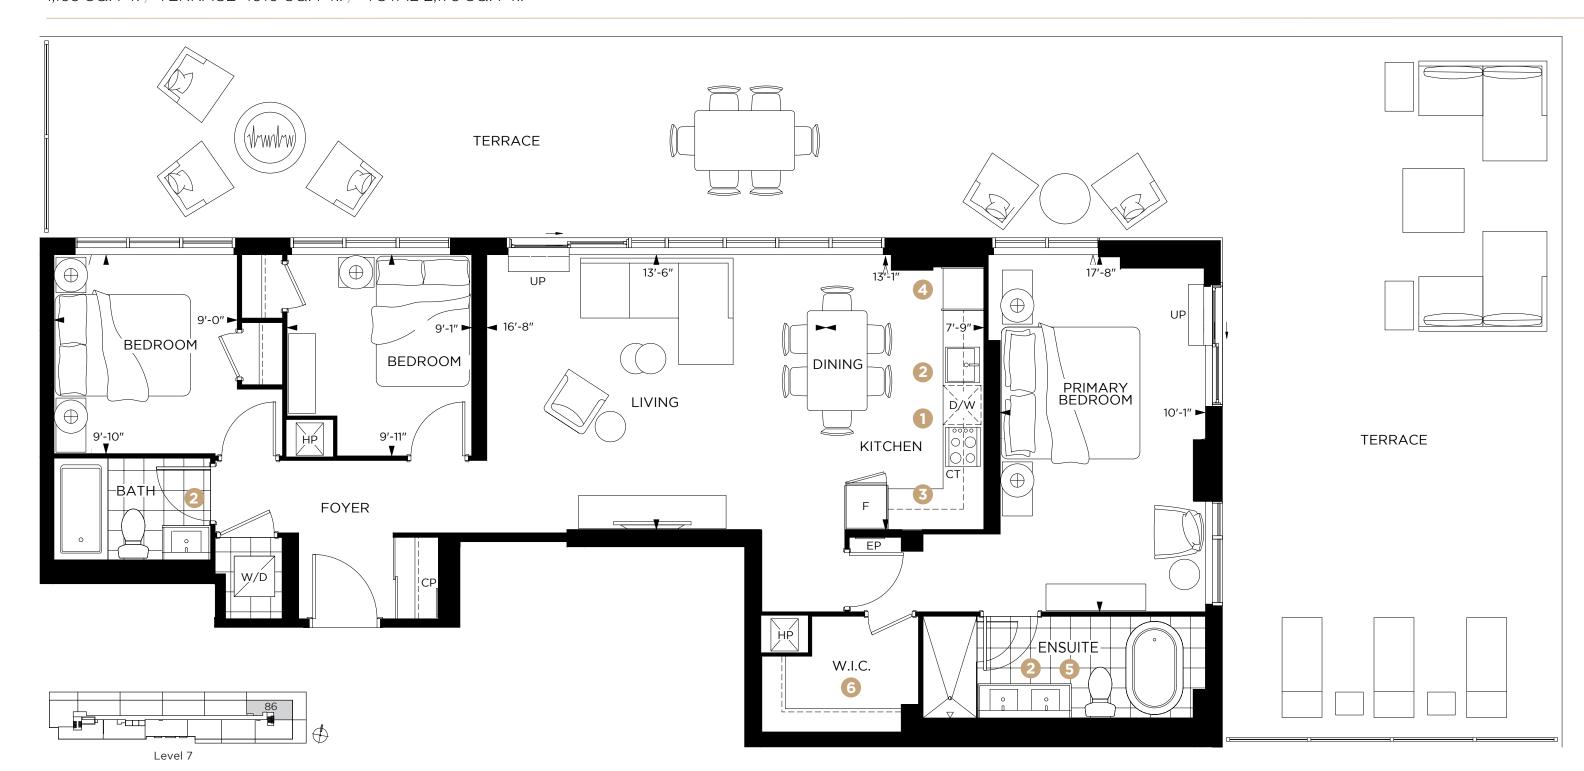

# Add inspired living spaces.

Your passion for refined living led you here, and it's catered to at every turn. Thoughtful suite layouts include designer touches, luxe finishes, and your choice of 1, 2 or 3 bedroom plans.

Open concept living and dining room areas keep conversations flowing from cocktails to coq au vin – or whatever else is on the menu.

Up to 9-foot ceiling heights and expansive windows create a rich sense of space.

Channel your chef's skills in a kitchen designed for greatness featuring sleek European-inspired cabinetry, stone countertops and Kohler faucets and sinks..

Enjoy top-notch Miele appliances including stovetop, range, hood fan, microwave and built-in cabinet finish dishwasher and refrigerator.

Spa-inspired ensuites include luxurious touches like premium ceramic tiles, stone countertops and premium quality Kohler faucets rain showerheads, soaker tubs, toilets and his and her sinks. So blissful, you may be tempted to never re-emerge.

Primary bedrooms are thoughtfully designed oases with spa-like ensuite bathroom retreats and walk-in closets.

The perfect place to unwind and relax. Experience how you can fall in love with coming home.