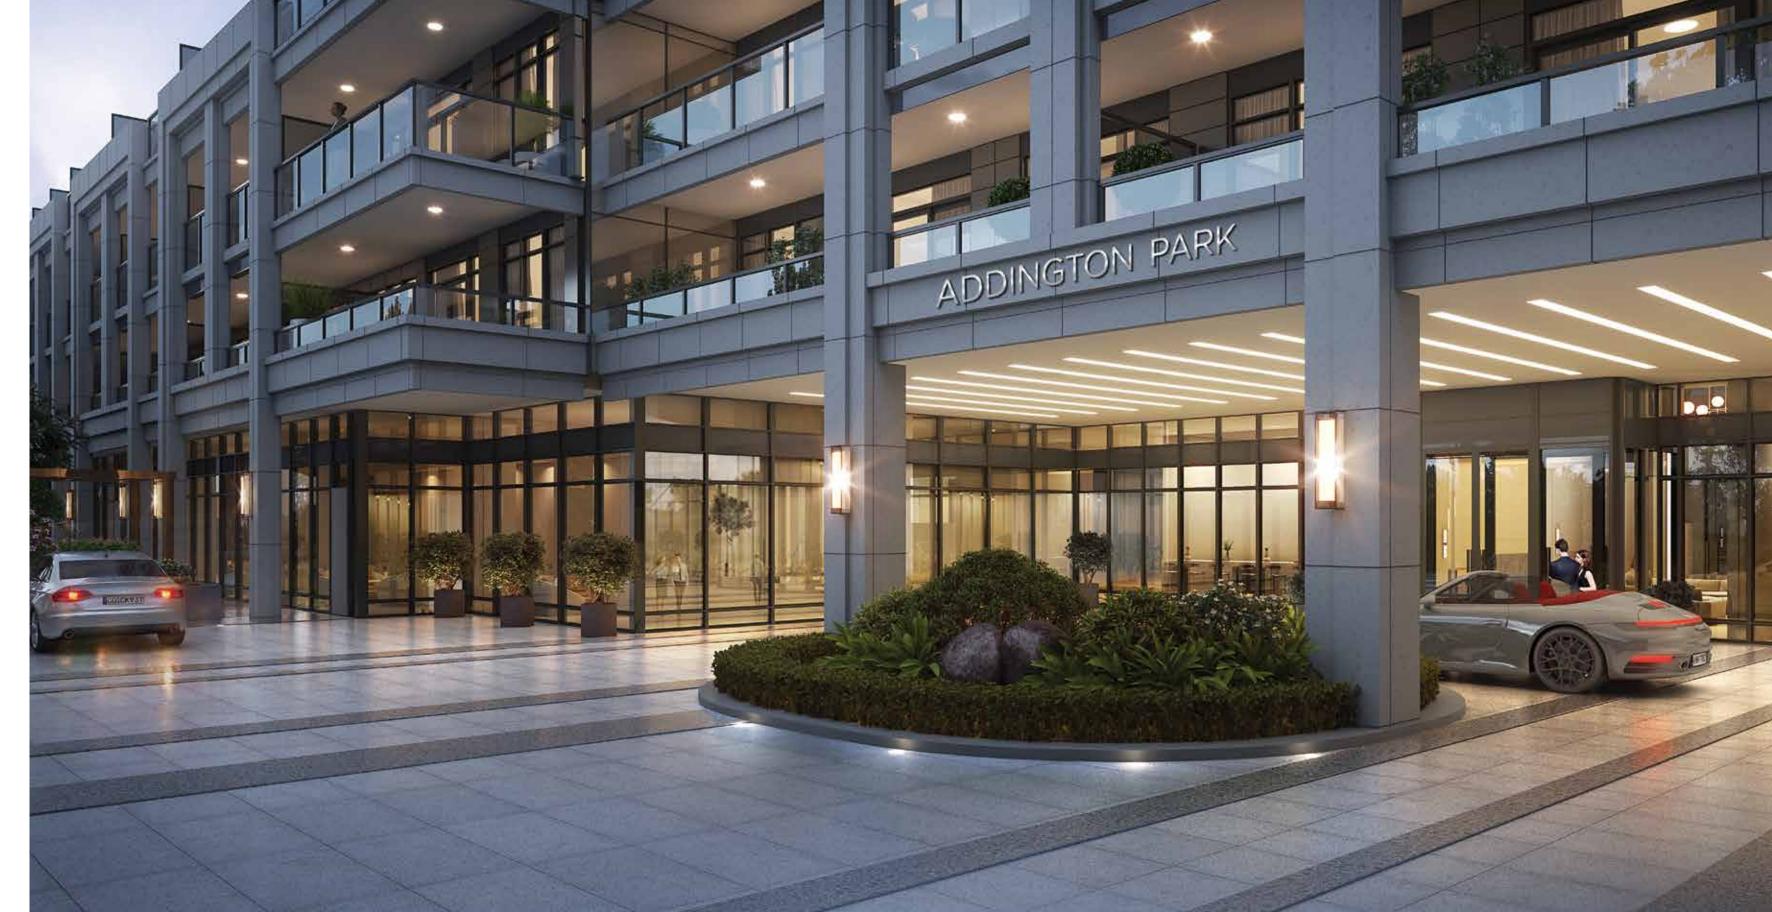

# Add a hotel-inspired entrance.

Follow the stone-clad driveway on the quiet north side of the building, where a magnificent covered entrance shelters you from the elements and ushers you into the stunning glass lobby in style. Whether you're arriving at the end of a busy day or are departing for a night on the town, the statement-making entrance sets the tone for the possibilities ahead.

The lobby is designed to speak volumes and radiate richness, with its double-height ceiling, marble accents and 24-hour Concierge Services.

The seating area with warming fireplace provides the perfect spot to await your ride, converse with neighbours or regroup before heading up to your suite.