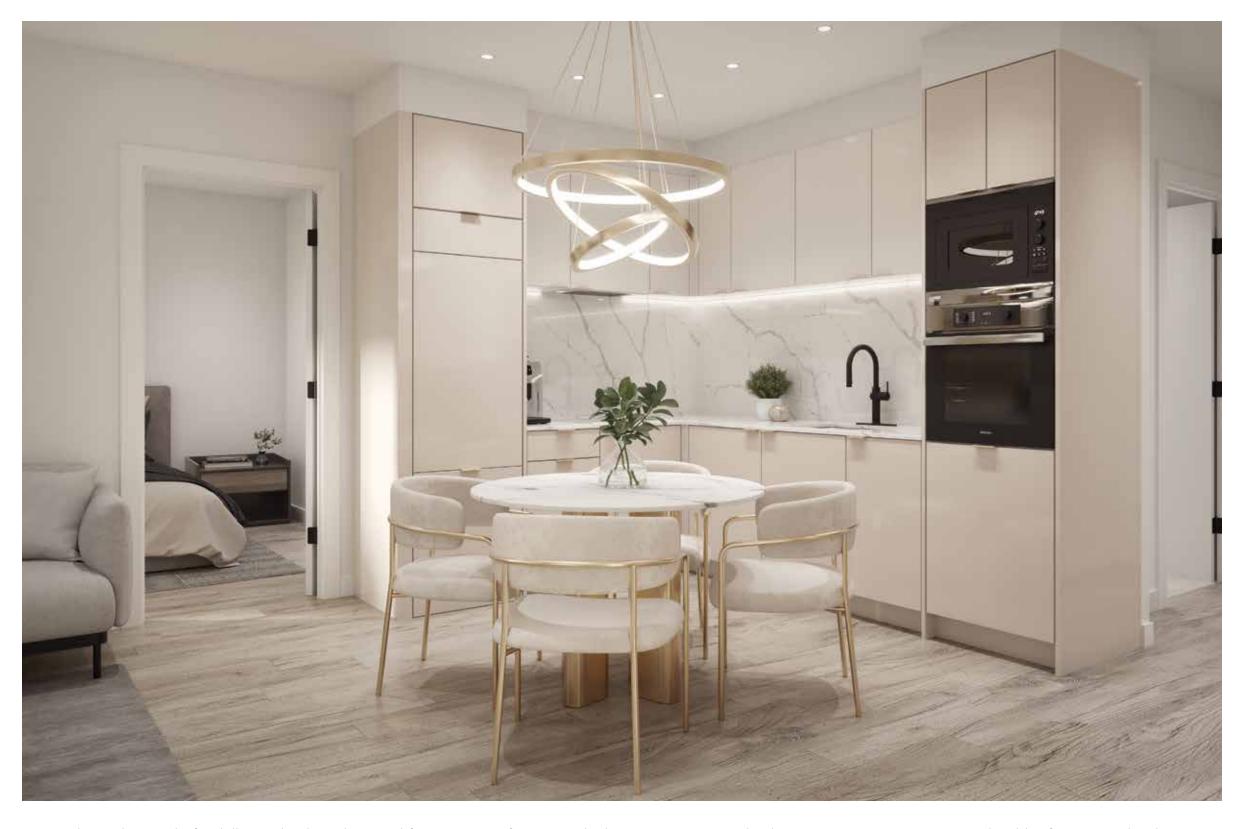

Channel your chef's skills in a kitchen designed for greatness featuring sleek European-inspired cabinetry, stone countertops and Kohler faucets and sinks..

Enjoy top-notch Miele appliances including stovetop, range, hood fan, microwave and built-in cabinet finish dishwasher and refrigerator.