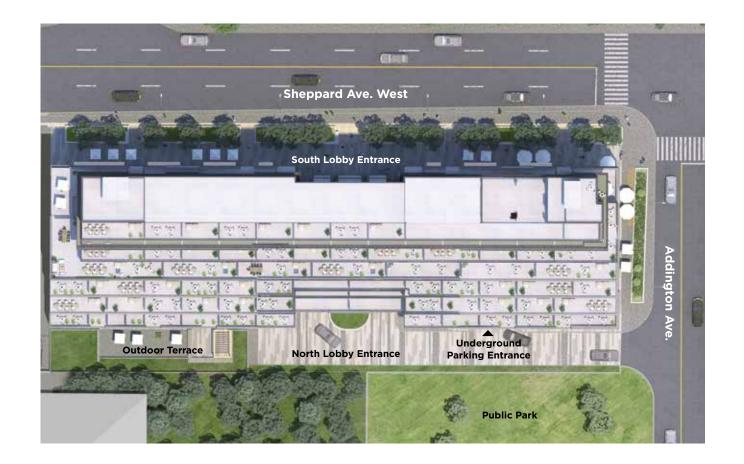

## A wealth of hotel-inspired amenities. **North Lobby Entrance Residential Elevators Mail Room** Easy and convenient With covered drive-through Three convenient

## The Addington Club

State-of-the-art fitness equipment and lots of space to work out.

**Commercial Elevator** 

Convenient access to underground parking

for retail clients.

South Lobby Entrance

Facing Sheppard Avenue

**Pet Wash** 

from outside.

A safe and secure area for delivery and pick-up.

Convenient entry