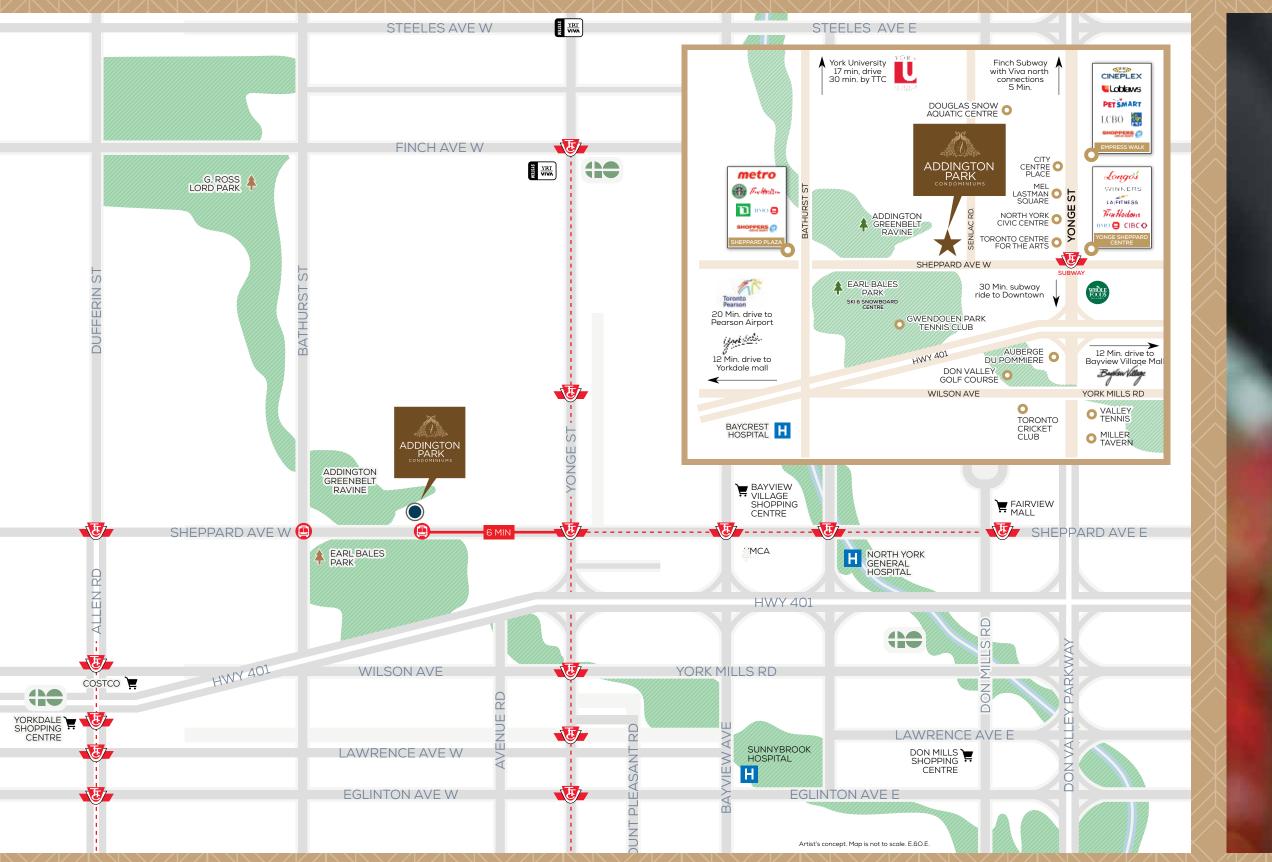

## Add an ideal urban location.

When you live this close to urban conveniences and bountiful nature, you have the luxury of enjoying every day exactly as you wish. This Sheppard Avenue West address is situated in an established neighbourhood, just minutes from the subway and a multitude of shopping, dining and entertainment options on Yonge Street. Or explore Earl Bales Park's meandering green spaces, trails, the river and more only minutes away. It all becomes possible here.