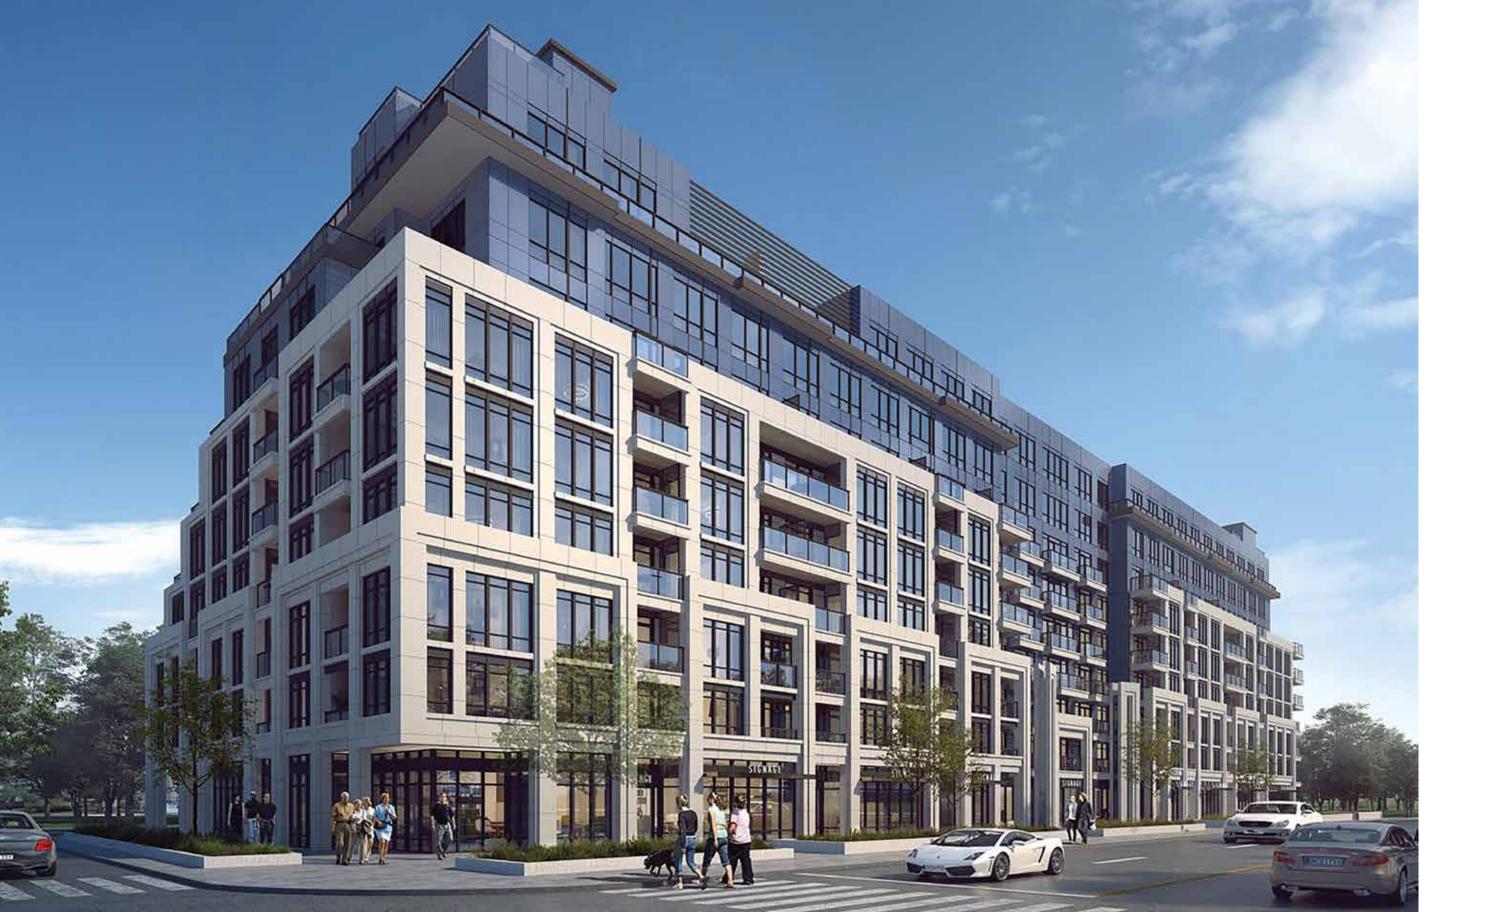

# Add a hotel-inspired entrance.

Follow the stone-clad driveway on the quiet north side of the building, where a magnificent covered entrance shelters you from the elements and ushers you into the stunning glass lobby in style. Whether you're arriving at the end of a busy day or are departing for a night on the town, the statement-making entrance sets the tone for the possibilities ahead.

# Add irresistible conveniences.

Fancy fresh sushi or garlicky masala? In search of that 1996 French Cab Sauv? Need the latest bestseller, a hot cup of java, a crisp new white shirt? It's all just a few minutes away.