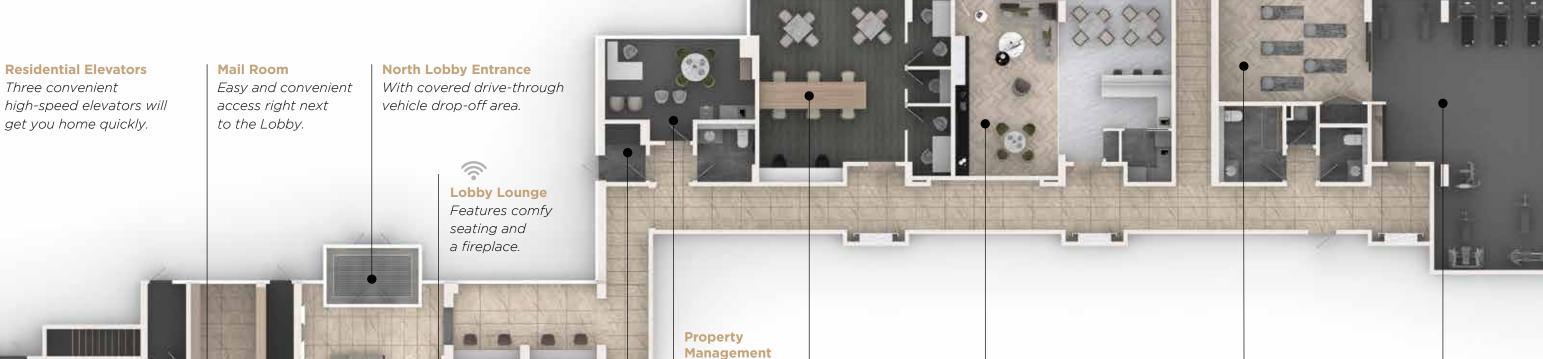

## A wealth of hotel-inspired amenities. **North Lobby Entrance Residential Elevators Mail Room** Easy and convenient With covered drive-through Three convenient

## **Outdoor Landscaped Terrace**

Enjoy the sun from comfortable lounge seating or entertain under the pergola covered dining space.

## The Business Hub

Co-work space with open and private work spaces.

#### The Park Lounge

A relaxing party room with fireplace and demonstration kitchen.

## **Yoga Studio**

A quiet residents-only space adjoining the Addington Club.

## The Addington Club

State-of-the-art fitness equipment and lots of space to work out.

**Commercial Elevator** 

Convenient access to underground parking

for retail clients.

South Lobby Entrance

Facing Sheppard Avenue

**Pet Wash** 

from outside.

A safe and secure area for delivery and pick-up.

Convenient entry