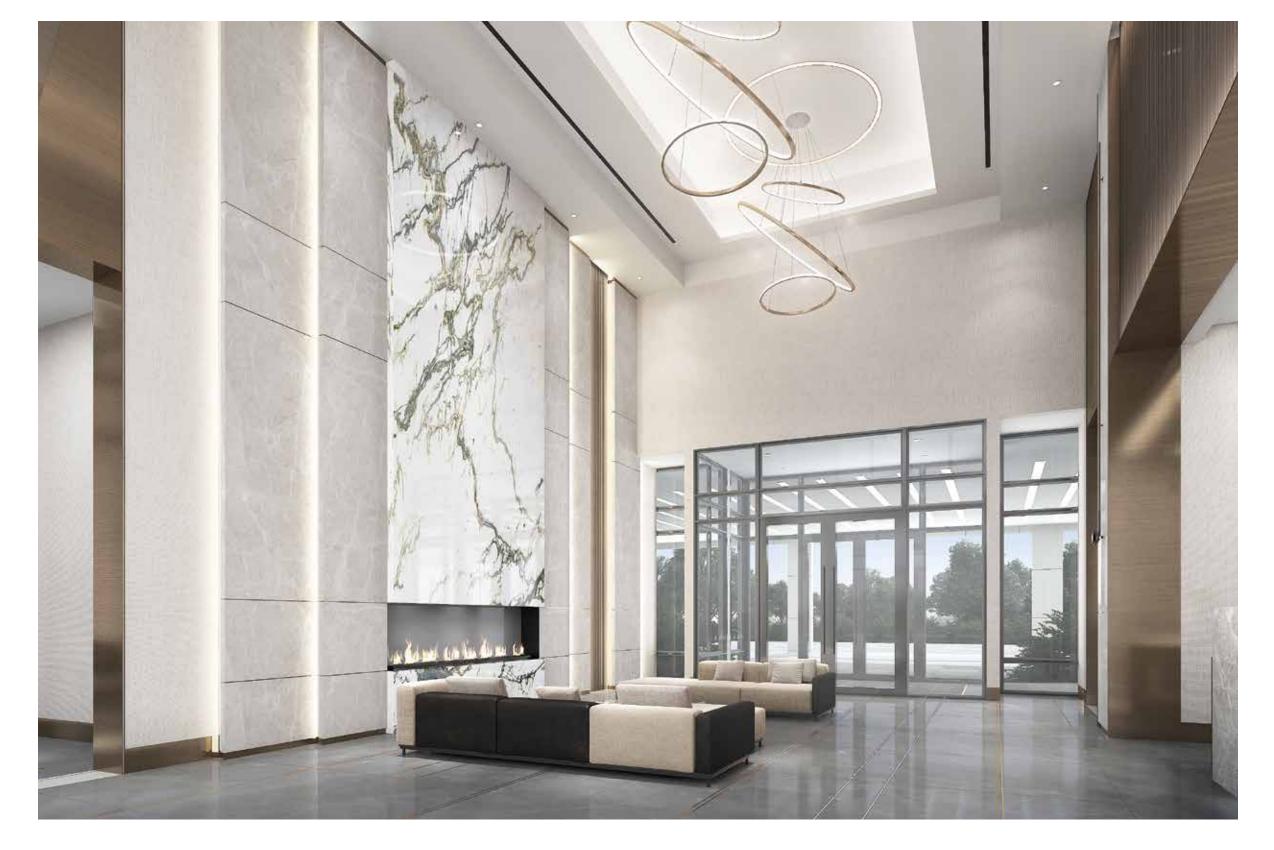

The lobby is designed to speak volumes and radiate richness, with its double-height ceiling, marble accents and 24-hour Concierge Services.

The seating area with warming fireplace provides the perfect spot to await your ride, converse with neighbours or regroup before heading up to your suite.