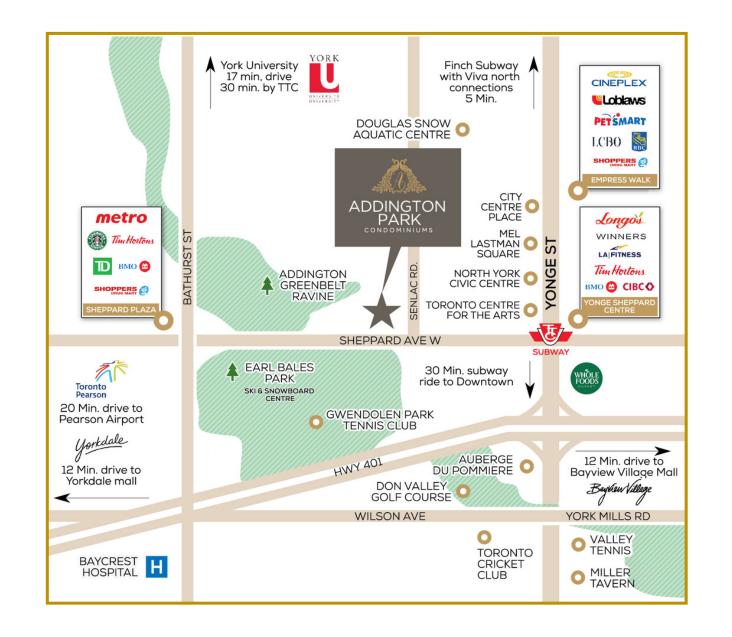

### A world of excitement awaits.

#### By Transit

- York University
- Pearson Airport
- Yorkdale Mall
- NY General Hospital

#### Express Walk

- Cineplex
- Loblaws
- Pet Smart
- LCBO
- Shoppers Drug Mart

#### Yonge Sheppard Centre

- Longo's
- Winners
- LA Fitness
- Tim Horton's
- BMO & CIBC

#### Recreation

- Addington Green Belt Ravine
- Earl Bales Park
- Don Valley Golf Course
- Gwendalon Park Tennis Club

#### Schools

- Pine Lake Montessori
- Comecon Public School
- Apollo High School
- Saint Edward Catholic School

**GROCERIES** 

YONGE ST.

PARKS & TRAILS

**SHOPS & DINING**