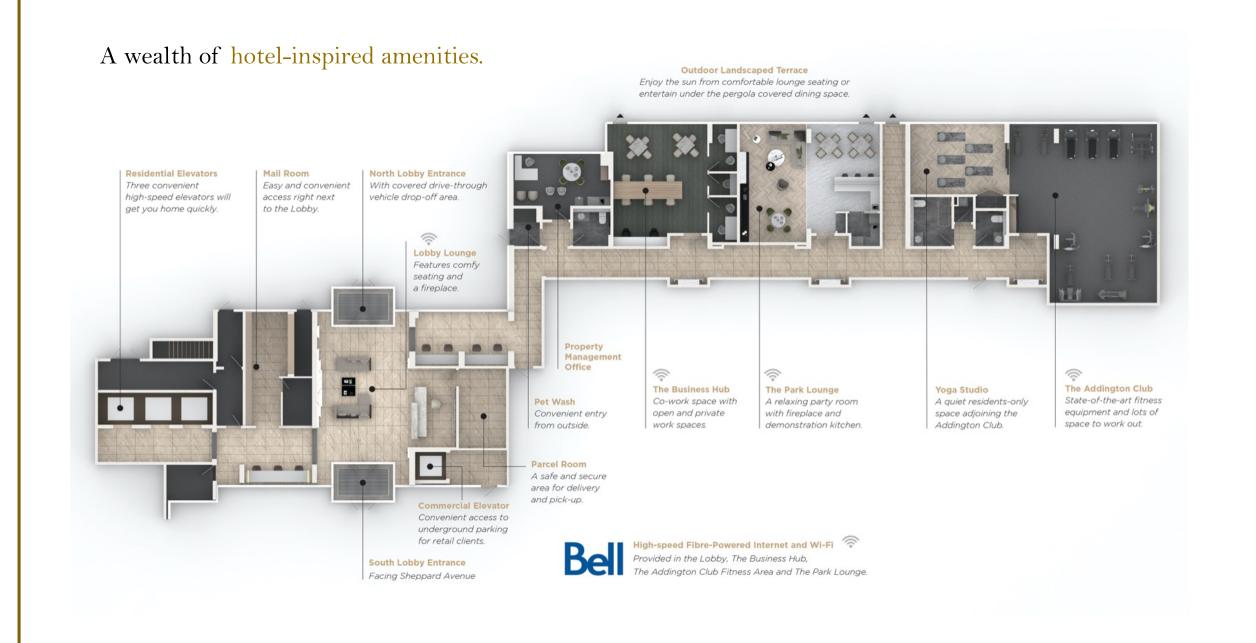

Law

UNIT TYPE Studio, 1B, 1BD, 2B, 2BD, 3B

TENTATIVE OCCUPANCY
Spring 2027

**9** STOREYS

**173 UNITS** 

## Refined living spaces.

Thoughtful suite designs include designer touches, luxe finishes, and the choice of 2 standard décor packages + 1 upgrade décor package.

**FLOORING** 

Wide plank laminate flooring throughout

**WINDOWS** 

Expansive floor to ceiling windows

**KITCHENS** 

Designer custom cabinetry

APPLIANCE PACKAGE

Miele stainless steel appliances

**BATHROOM FIXTURES** 

Kohler plumbing fixtures

**COUNTERTOPS** 

Choice of Quartz countertops

TILE SELECTION

Variety of tile flooring and backsplash

**SMART FEATURES** 

Interacting with your suite by using your smartphone app or wall pad

HIGH SPEED INTERNET

Fibe internet to suit all your internet needs













### A world of excitement awaits.

#### By Transit

- York University
- Pearson Airport
- Yorkdale Mall
- NY General Hospital

#### Express Walk

- Cineplex
- Loblaws
- Pet Smart
- LCBO
- Shoppers Drug Mart

#### Yonge Sheppard Centre

- Longo's
- Winners
- LA Fitness
- Tim Horton's
- BMO & CIBC

#### Recreation

- Addington Green Belt Ravine
- Earl Bales Park
- Don Valley Golf Course
- Gwendalon Park Tennis Club

#### Schools

- Pine Lake Montessori
- Comecon Public School
- Apollo High School
- Saint Edward Catholic School





**GROCERIES** 



YONGE ST.



PARKS & TRAILS



**SHOPS & DINING**