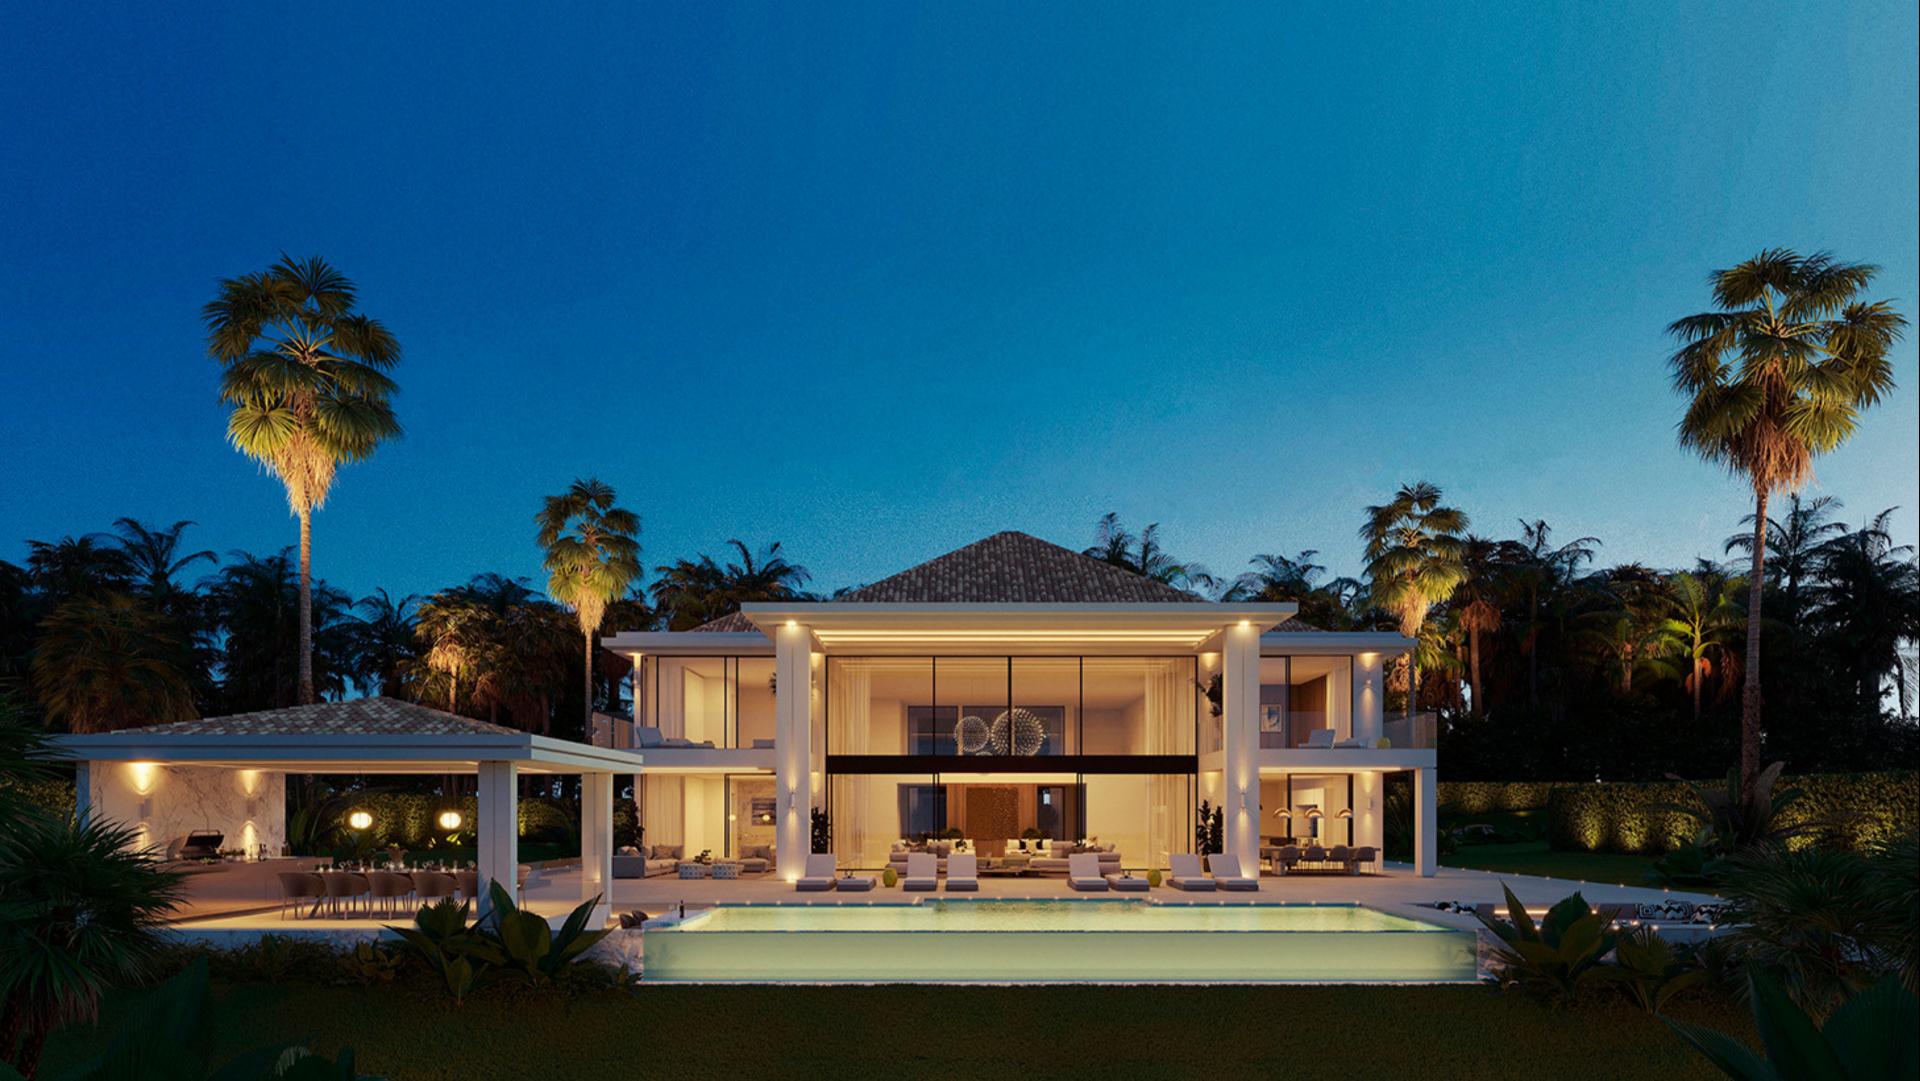

#### Exceptional Living

In order to define "Exceptional Living" we invite you to just imagine for a moment that "Exceptional" is more than just luxury. It is the right balance of space, material selection, design, views, light, sounds, smells, textures and the harmony between nature and architecture.

Careful attention to the individual elements and flawlessly understanding of the impact of each one of them individually and as an interplay creates homes where no attention to detail was missed.

From the color pallets, light-plans, interior design, climatization, confort, user-friendlyness, aestetics, safety and security to maintenance program, concierge service and countless other details, all create what we call "Exceptional". Moreover the uniqueness of being set in a high-end completely finished urbanization and its infrastructure, a cobbled drive, tropical vegetation, and ambient streetlights is unseen and hence "Exceptional".

#### CONTEMPORARY MEDITERRANEAN DESIGN

WITH COLONIAL DETAILS & CARRIBEAN TOUCHES

With plots between 2025 and 2250 M2, the project LIV EXCEPTIONAL will boast immaculate designed villas with build surfaces of 1100 M2. The terraced platforms that have been created guarantee optimal views on a hill-setting with breathtaking ocean views and mesmerizing sunrises in a tropical lush setting. All homes will be delivered in a Turn-key fashion. The building materials, finishes and furniture are European of the finest standards.

## A sneak preview

Once you pass through the man-gated security entrance with a cascade, you will drive up the cobble interior road that will lead to the Villas, after having parked your car under the roofed parking, the walkway will lead to the 7-meter-high majestic entrance. You will step into your home crossing the bridge over the water-feature leading to an antique large double door. From inside the sumptuous hallway you will notice the large open living room that boasts the most breath taking views to the tropical forest and the Atlantic Ocean. The living is 12 meters wide, offers a double ceiling height, windows from floor to ceiling and an open plan to the exterior living terrace, connecting to the left reveils itself a large sleek Italian kitchen. Indoor dining, exterior dining, a walk-in fridge, pantry and a laundry room complete this section of the house. Outside you will enjoy large terraces that will invite you to use the romantic cosy fire-pit, the sunken pool bar or the fully equipped exterior kitchen. The pool in the centre of residence offers a Jacuzzi area and is designed as an infinity pool. The ground floor level further offers one large guest suites and a state of the art Home Cinema. After you have mounted the modern open staircase you will land in the library area that overlooks the open floor to the living room. To the right there are two further large guest suites and to the left you enter the semi open plan main suite of 85 m2 offering a sunrise through the large windows that will be hard to forget. Only the best materials have been selected for this bespoke home. You will never want to leave.... Welcome home, welcome to Pangea