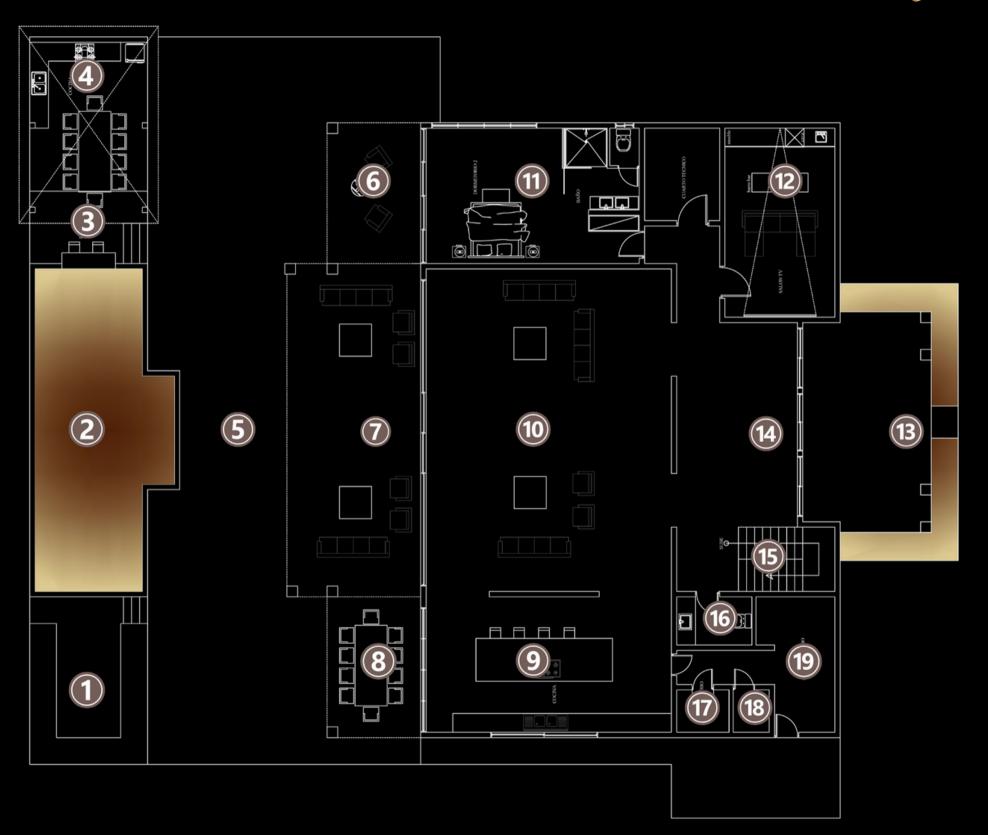

#### Groundfloor

(R)

ANGEO

EXCEPTIONAL LIVING

- Fire Pit
- 2 Pool
- 3 Pool Bar
- Exterior Kitchen
- 5 Terraces
- 6 Suite Terrace
- Exterior Living
- 8 Exterior Dining
- 9 Kitchen
- Living Area

- 10 Guest suite 1
- 12 Home Cinema
- Entrance
- 14 Hallway
- Staircase
- 16 Guest Toilet
- Walkin Fridge
- Pantry
- 19 Laundry Area