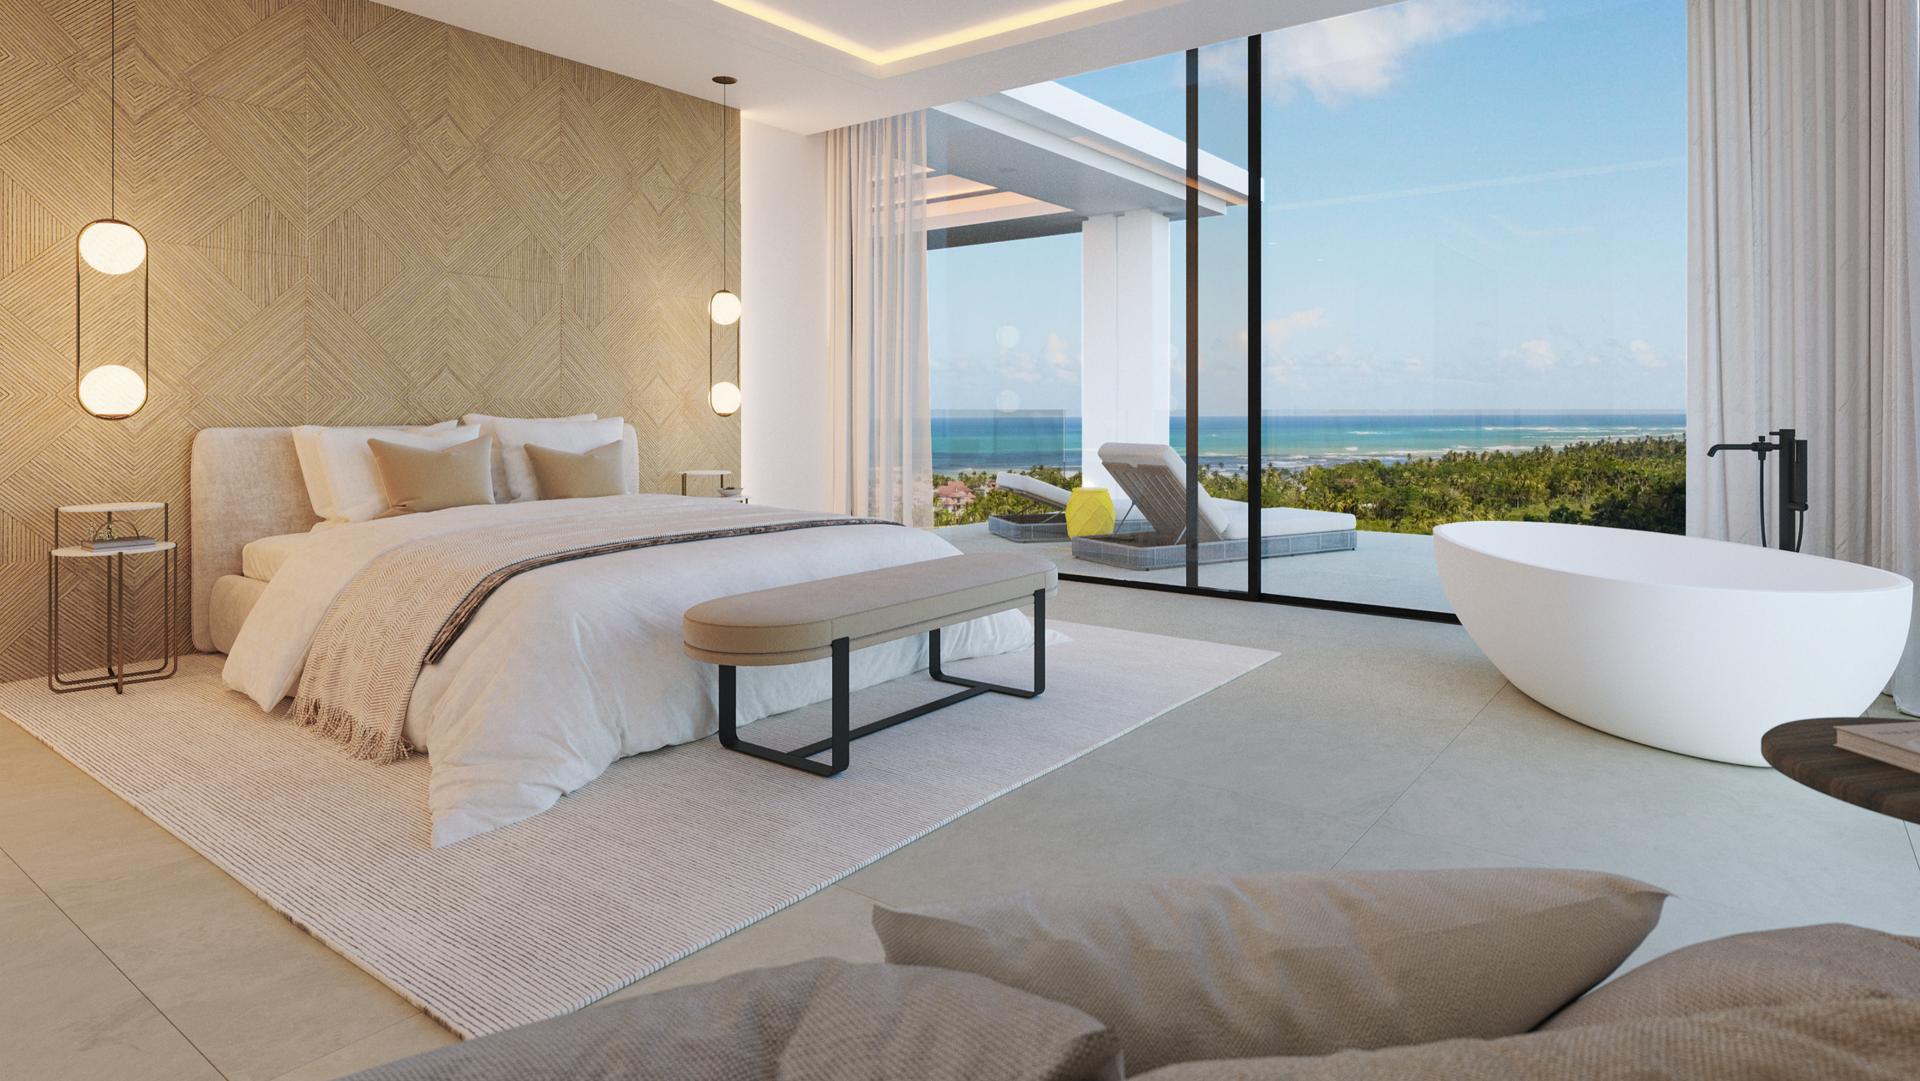

## A sneak preview

Once you pass through the man-gated security entrance with a cascade, you will drive up the cobble interior road that will lead to the Villas, after having parked your car under the roofed parking, the walkway will lead to the 7-meter-high majestic entrance. You will step into your home crossing the bridge over the water-feature leading to an antique large double door. From inside the sumptuous hallway you will notice the large open living room that boasts the most breath taking views to the tropical forest and the Atlantic Ocean. The living is 12 meters wide, offers a double ceiling height, windows from floor to ceiling and an open plan to the exterior living terrace, connecting to the left reveils itself a large sleek Italian kitchen. Indoor dining, exterior dining, a walk-in fridge, pantry and a laundry room complete this section of the house. Outside you will enjoy large terraces that will invite you to use the romantic cosy fire-pit, the sunken pool bar or the fully equipped exterior kitchen. The pool in the centre of residence offers a Jacuzzi area and is designed as an infinity pool. The ground floor level further offers one large guest suites and a state of the art Home Cinema. After you have mounted the modern open staircase you will land in the library area that overlooks the open floor to the living room. To the right there are two further large guest suites and to the left you enter the semi open plan main suite of 85 m2 offering a sunrise through the large windows that will be hard to forget. Only the best materials have been selected for this bespoke home. You will never want to leave.... Welcome home, welcome to Pangea

#### Upper floor

- Staircase
- 2 Connecting Bridge
- 3 Guest suite 2
- 4 Guest suite 3
- Suite Terrace
- Suite Terrace
- 7 Main Bedroom
- 8 Main Bathroom
- Main Walkin
- Open Floor

Suites:

Build size: 899 m2