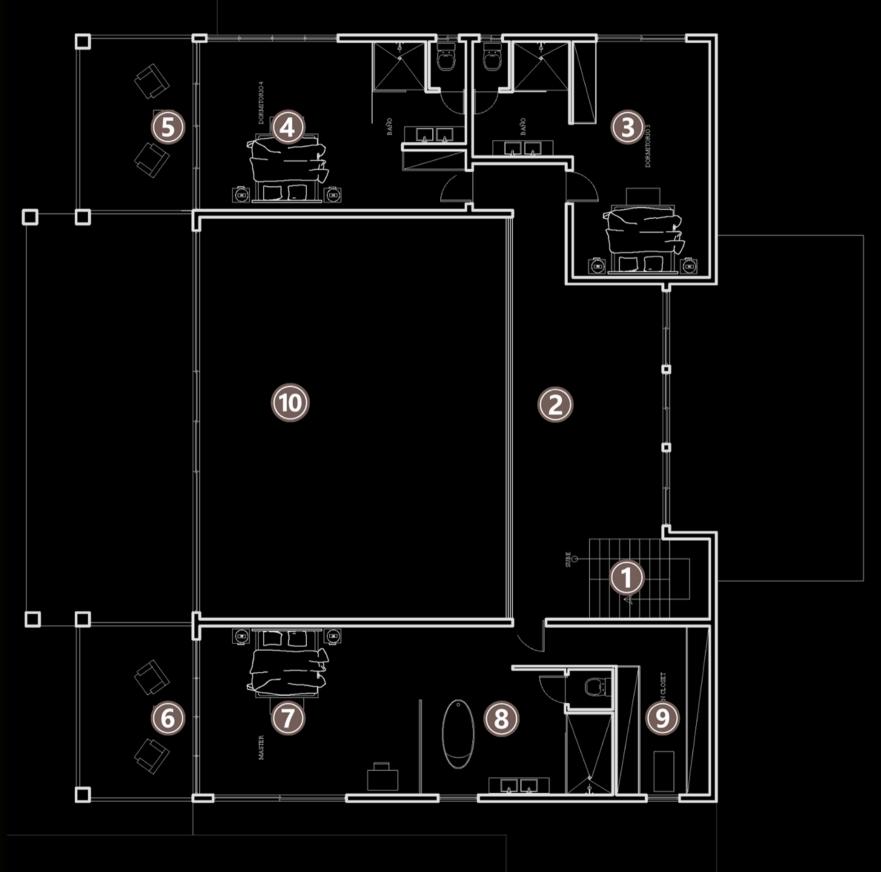

#### Upper floor

- Staircase
- 2 Connecting Bridge
- 3 Guest suite 2
- 4 Guest suite 3
- Suite Terrace
- Suite Terrace
- 7 Main Bedroom
- 8 Main Bathroom
- Main Walkin
- Open Floor

Suites:

Build size: 899 m2