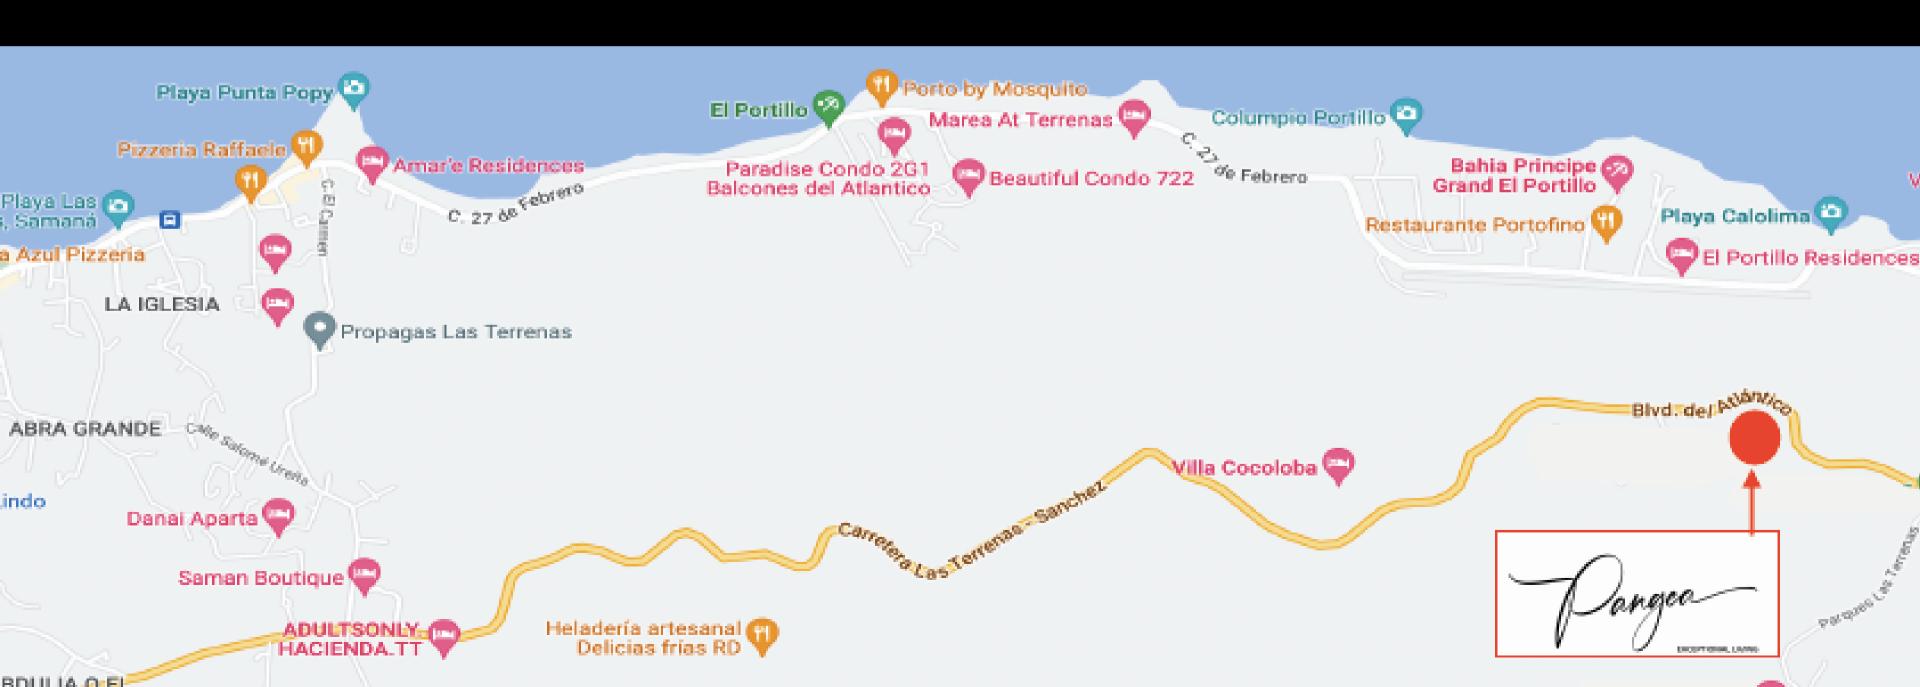

### Unique Location

Elevated above the ocean yet only less than 5 minutes away from the beaches, set on a hill will close proximity to the town. The villas are build the lush tropical forest. The breathtaking views make this a one of a kind location where you will find the balance of peace and the convenience of proximity to amenities. Not by change but as a result of carefull selection this is the unique location of Pangea.

#### Location

Beaches:

Playa Carolina 3 min
Playa Esperanza 5 min
Playa Portillo 5 min
Playa Poppy 8 min
Playa Ballenas 10 min
Playa Bonita 12 min
Playa Coson 12 min

**Amenities:** 

Supermarkets Restaurants

Pharmacies

International Clinics

International Schools

All with a 10 minute drive

#### **Airports:**

EL Catey 20 min Santo Domingo 1,5 hours