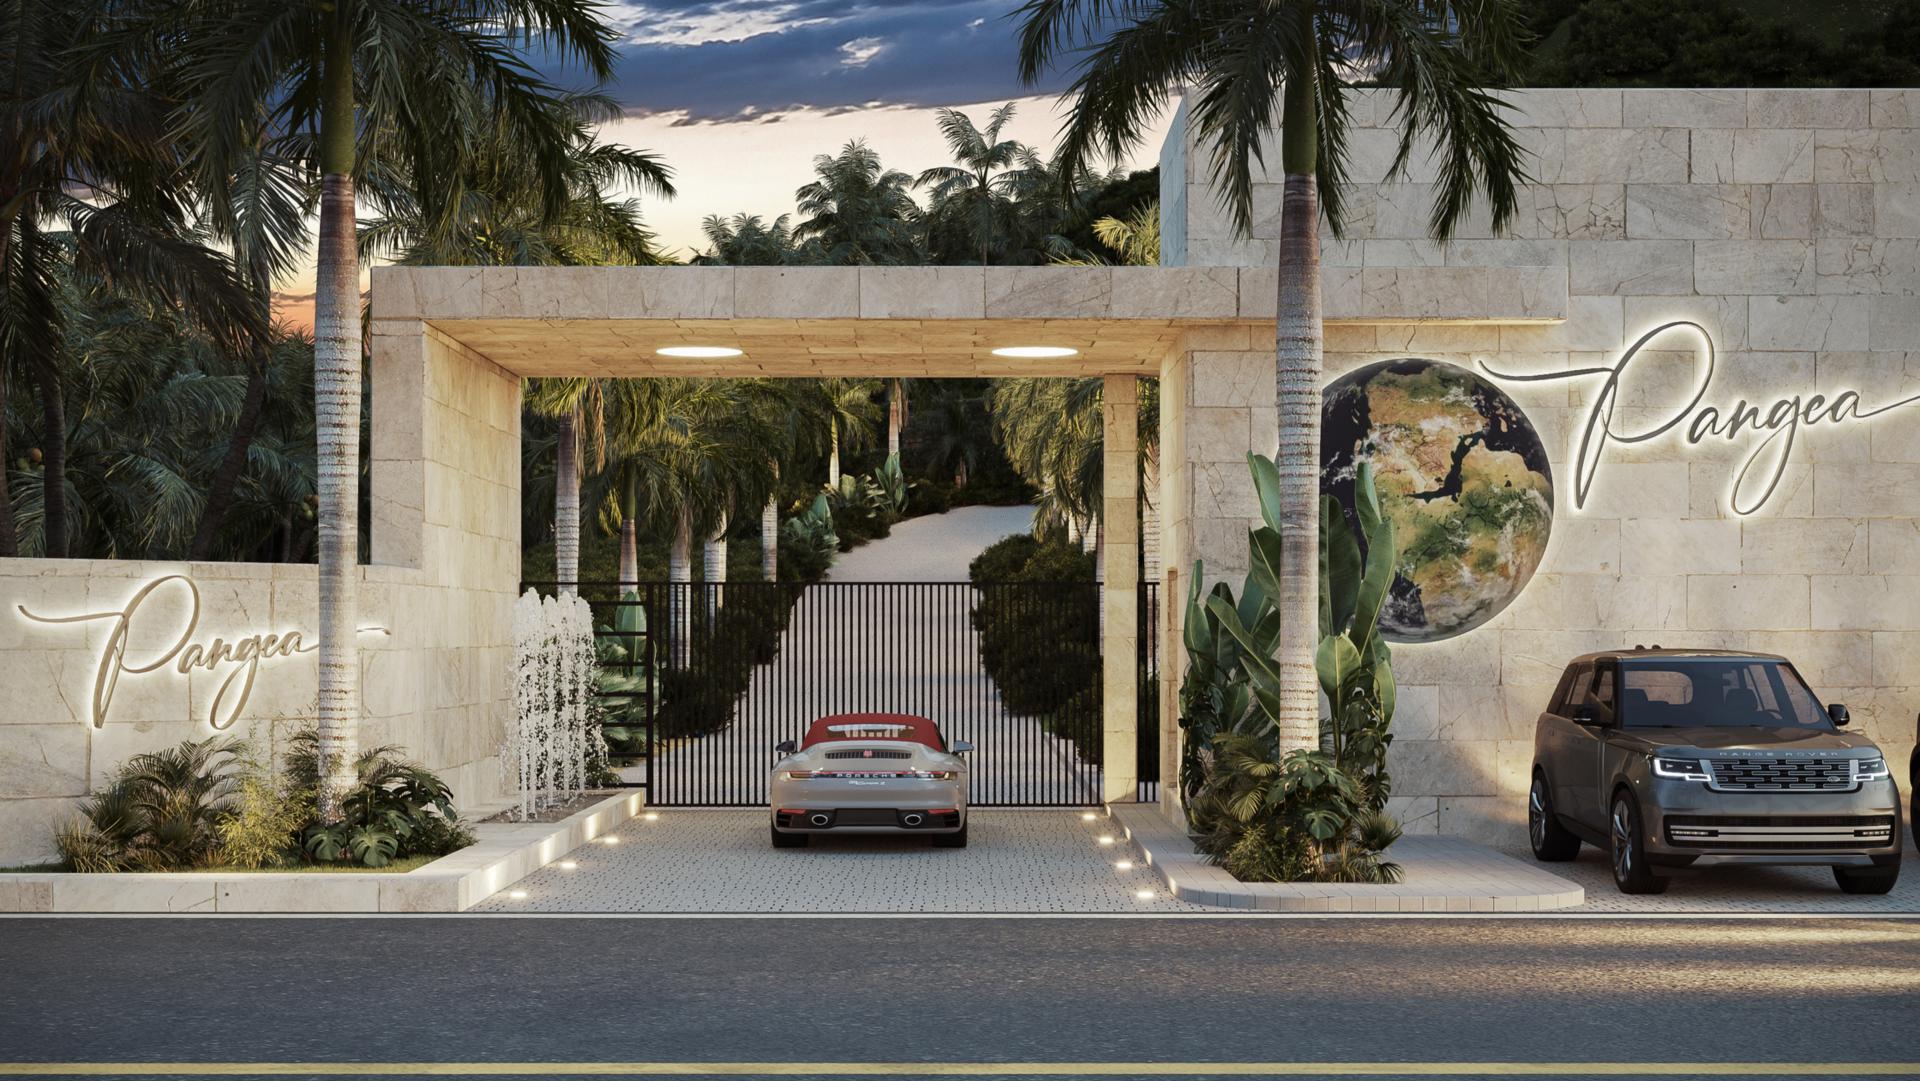

## A sneak preview

Once you pass through the man-gated security entrance with a cascade, you will drive up the cobble interior road that will lead to the Villas, after having parked your car under the roofed parking, the walkway will lead to the 7-meter-high majestic entrance. You will step into your home crossing the bridge over the water-feature leading to an antique large double door. From inside the sumptuous hallway you will notice the large open living room that boasts the most breath taking views to the tropical forest and the Atlantic Ocean. The living is 12 meters wide, offers a double ceiling height, windows from floor to ceiling and an open plan to the exterior living terrace, connecting to the left reveils itself a large sleek Italian kitchen. Indoor dining, exterior dining, a walk-in fridge, pantry and a laundry room complete this section of the house. Outside you will enjoy large terraces that will invite you to use the romantic cosy fire-pit, the sunken pool bar or the fully equipped exterior kitchen. The pool in the centre of residence offers a Jacuzzi area and is designed as an infinity pool. The ground floor level further offers one large guest suites and a state of the art Home Cinema. After you have mounted the modern open staircase you will land in the library area that overlooks the open floor to the living room. To the right there are two further large guest suites and to the left you enter the semi open plan main suite of 85 m2 offering a sunrise through the large windows that will be hard to forget. Only the best materials have been selected for this bespoke home. You will never want to leave.... Welcome home, welcome to Pangea