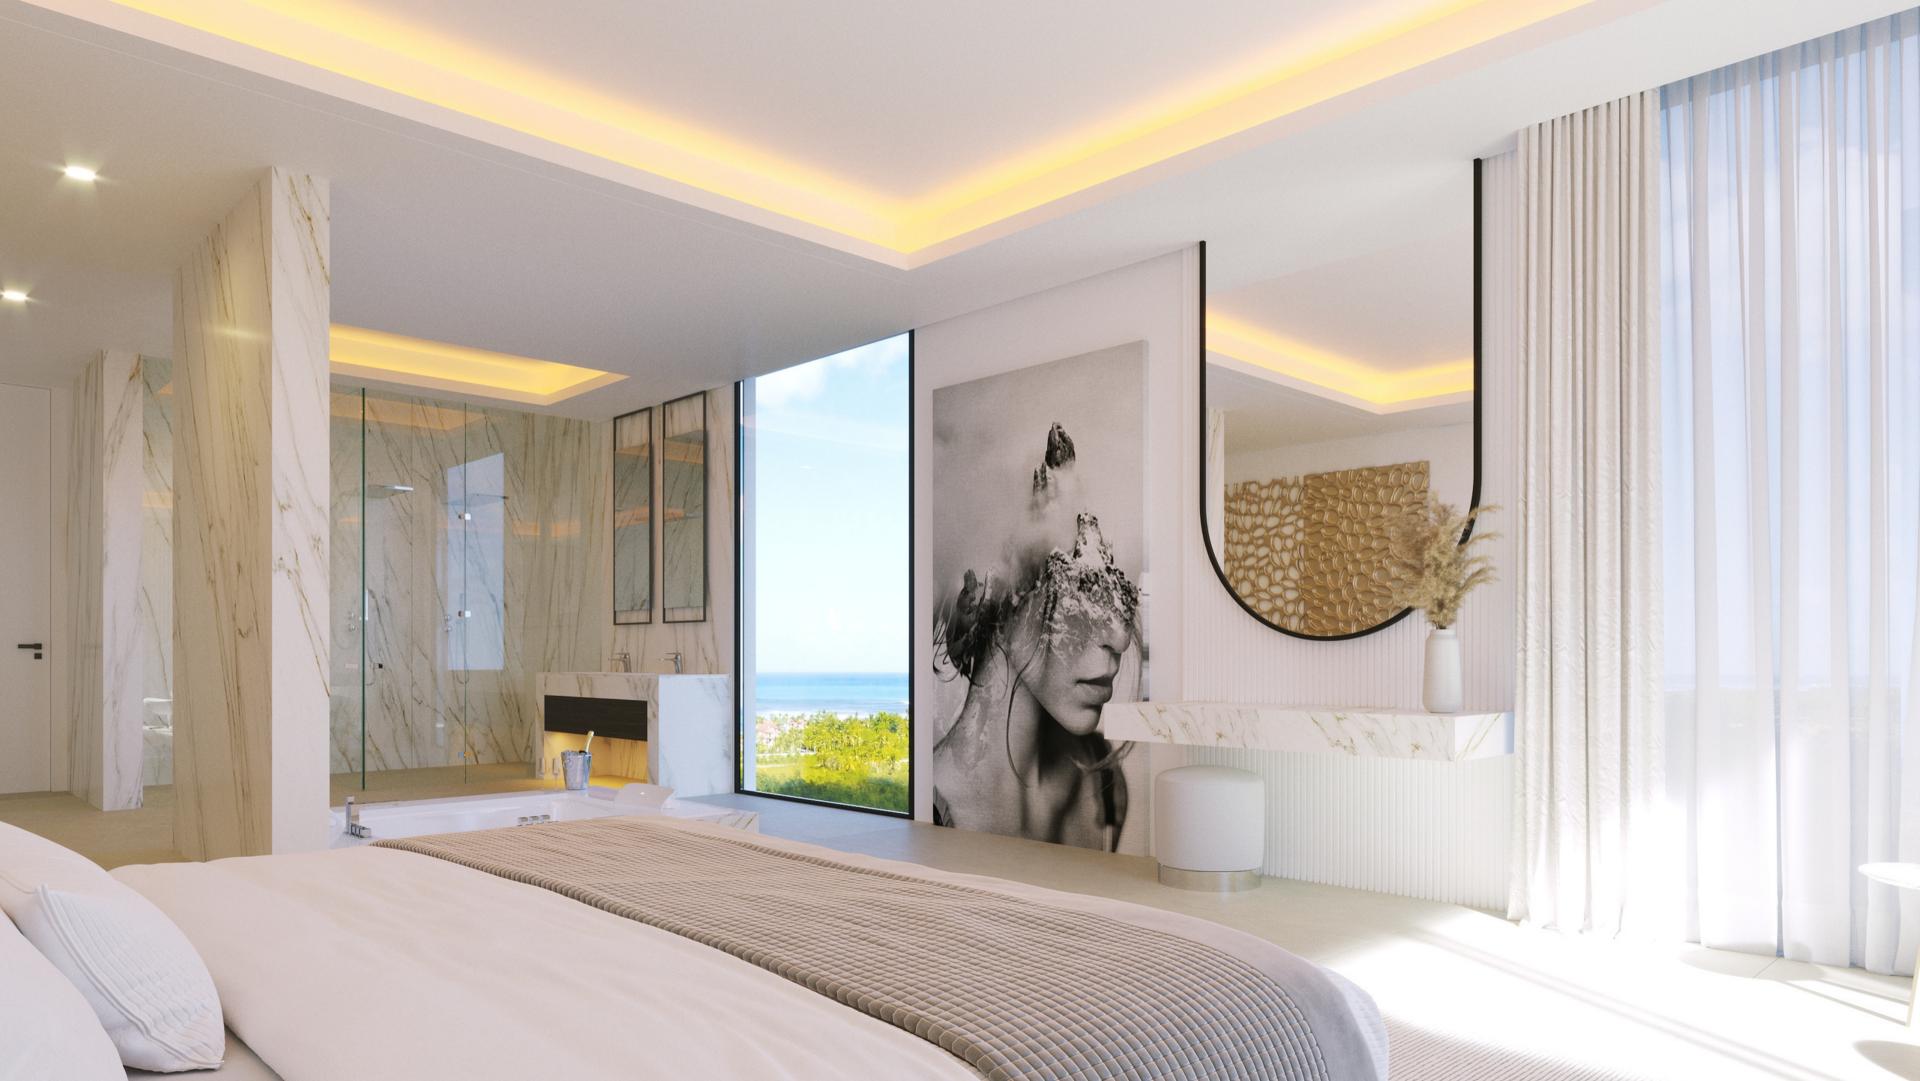

## A sneak preview

Once you pass through the man-gated security entrance with a cascade, you will drive up the cobble interior road that will lead to the Villas, after having parked your car under the roofed parking, the walkway will lead to the 7-meter-high majestic entrance. You will step into your home crossing the bridge over the water-feature leading to an antique large double door. From inside the sumptuous hallway you will notice the large open living room that boasts the most breath taking views to the tropical forest and the Atlantic Ocean. The living is 12 meters wide, offers a double ceiling height, windows from floor to ceiling and an open plan to the exterior living terrace, connecting to the left reveils itself a large sleek Italian kitchen. Indoor dining, exterior dining, a walk-in fridge, pantry and a laundry room complete this section of the house. Outside you will enjoy large terraces that will invite you to use the romantic cosy fire-pit, the sunken pool bar or the fully equipped exterior kitchen. The pool in the centre of residence offers a Jacuzzi area and is designed as an infinity pool. The ground floor level further offers one large guest suites and a state of the art Home Cinema. After you have mounted the modern open staircase you will land in the library area that overlooks the open floor to the living room. To the right there are two further large guest suites and to the left you enter the semi open plan main suite of 85 m2 offering a sunrise through the large windows that will be hard to forget. Only the best materials have been selected for this bespoke home. You will never want to leave.... Welcome home, welcome to Pangea

#### Upper floor

- Staircase
- 2 Connecting Bridge
- 3 Guest suite 2
- 4 Guest suite 3
- Suite Terrace
- Suite Terrace
- 7 Main Bedroom
- 8 Main Bathroom
- Main Walkin
- Open Floor

Suites:

Build size: 899 m2