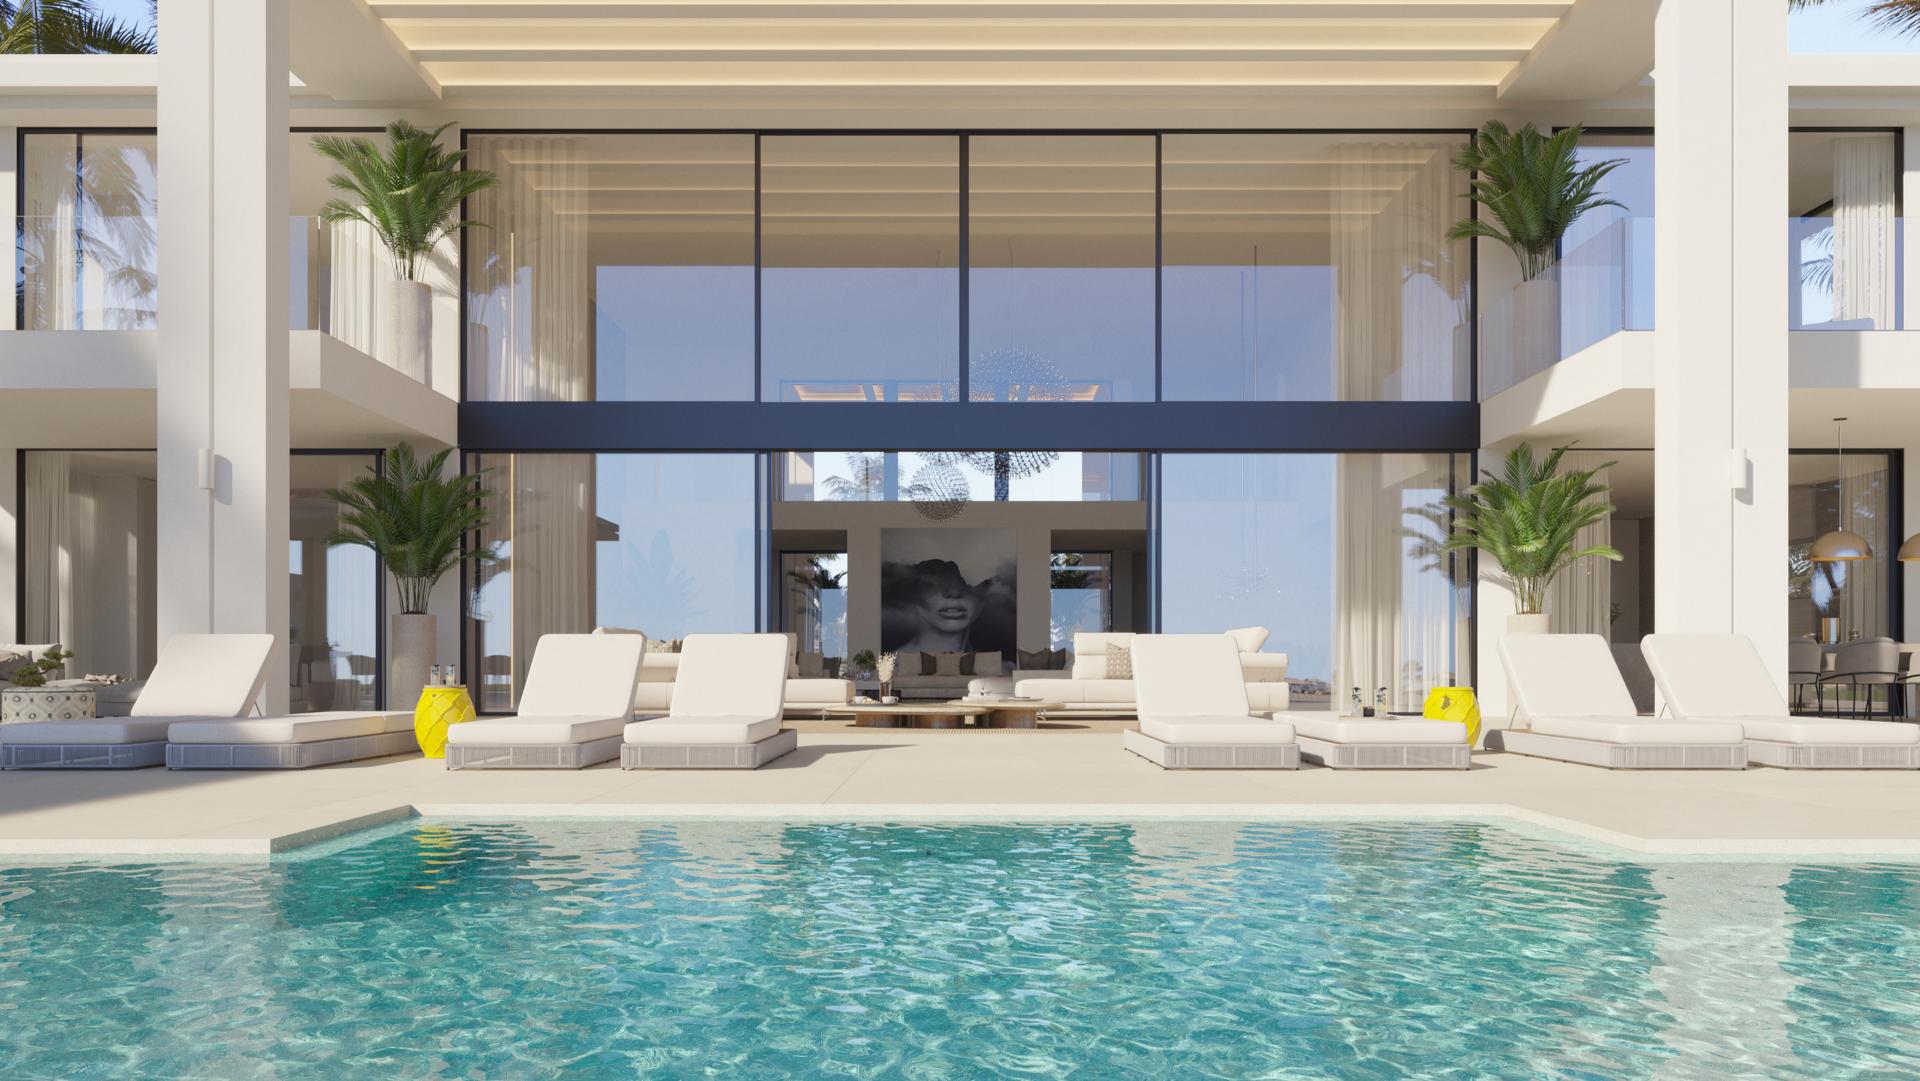

## A sneak preview

Once you pass through the man-gated security entrance with a cascade, you will drive up the cobble interior road that will lead to the Villas, after having parked your car under the roofed parking, the walkway will lead to the 7-meter-high majestic entrance. You will step into your home crossing the bridge over the water-feature leading to an antique large double door. From inside the sumptuous hallway you will notice the large open living room that boasts the most breath taking views to the tropical forest and the Atlantic Ocean. The living is 12 meters wide, offers a double ceiling height, windows from floor to ceiling and an open plan to the exterior living terrace, connecting to the left reveils itself a large sleek Italian kitchen. Indoor dining, exterior dining, a walk-in fridge, pantry and a laundry room complete this section of the house. Outside you will enjoy large terraces that will invite you to use the romantic cosy fire-pit, the sunken pool bar or the fully equipped exterior kitchen. The pool in the centre of residence offers a Jacuzzi area and is designed as an infinity pool. The ground floor level further offers one large guest suites and a state of the art Home Cinema. After you have mounted the modern open staircase you will land in the library area that overlooks the open floor to the living room. To the right there are two further large guest suites and to the left you enter the semi open plan main suite of 85 m2 offering a sunrise through the large windows that will be hard to forget. Only the best materials have been selected for this bespoke home. You will never want to leave.... Welcome home, welcome to Pangea

#### Groundfloor

(R)

ANGEO

EXCEPTIONAL LIVING

- Fire Pit
- 2 Pool
- 3 Pool Bar
- Exterior Kitchen
- 5 Terraces
- 6 Suite Terrace
- Exterior Living
- 8 Exterior Dining
- 9 Kitchen
- Living Area

- 10 Guest suite 1
- 12 Home Cinema
- Entrance
- 14 Hallway
- Staircase
- 16 Guest Toilet
- Walkin Fridge
- Pantry
- 19 Laundry Area