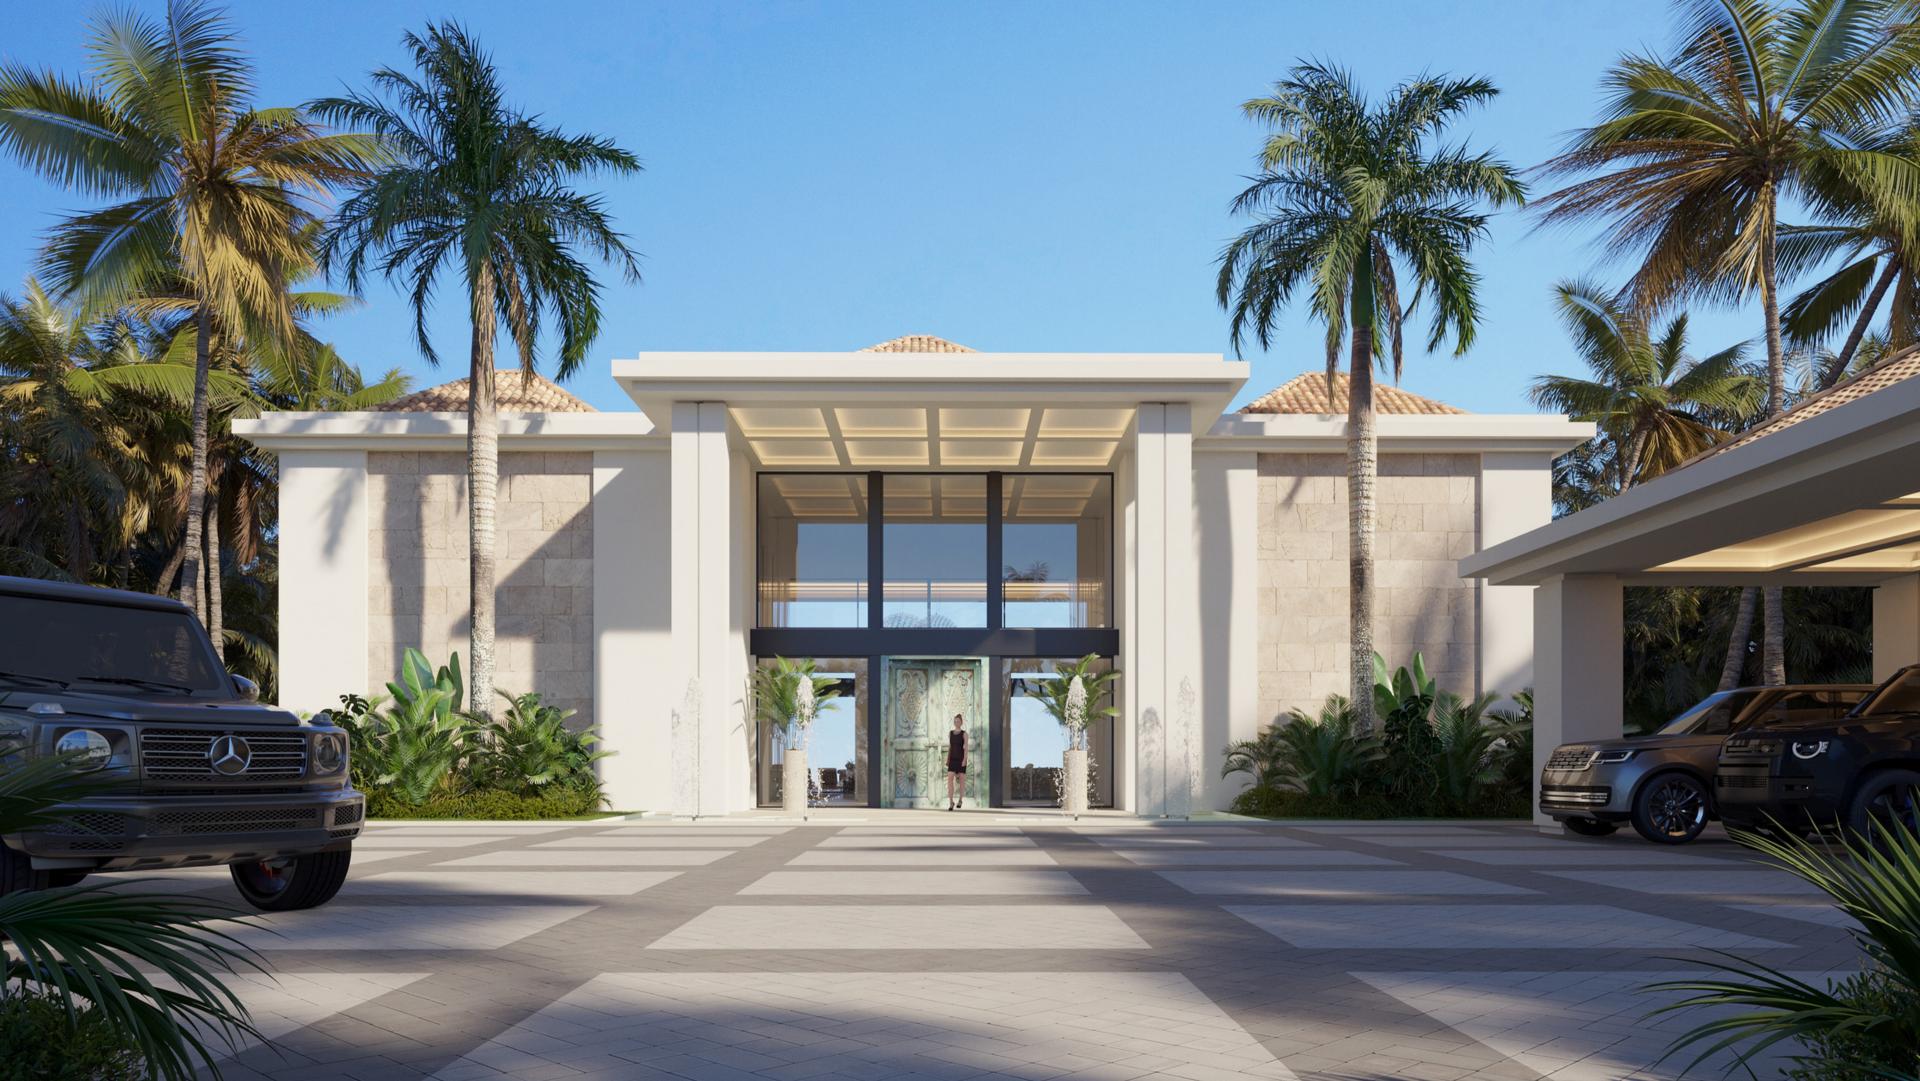

## A sneak preview

Once you pass through the man-gated security entrance with a cascade, you will drive up the cobble interior road that will lead to the Villas, after having parked your car under the roofed parking, the walkway will lead to the 7-meter-high majestic entrance. You will step into your home crossing the bridge over the water-feature leading to an antique large double door. From inside the sumptuous hallway you will notice the large open living room that boasts the most breath taking views to the tropical forest and the Atlantic Ocean. The living is 12 meters wide, offers a double ceiling height, windows from floor to ceiling and an open plan to the exterior living terrace, connecting to the left reveils itself a large sleek Italian kitchen. Indoor dining, exterior dining, a walk-in fridge, pantry and a laundry room complete this section of the house. Outside you will enjoy large terraces that will invite you to use the romantic cosy fire-pit, the sunken pool bar or the fully equipped exterior kitchen. The pool in the centre of residence offers a Jacuzzi area and is designed as an infinity pool. The ground floor level further offers one large guest suites and a state of the art Home Cinema. After you have mounted the modern open staircase you will land in the library area that overlooks the open floor to the living room. To the right there are two further large guest suites and to the left you enter the semi open plan main suite of 85 m2 offering a sunrise through the large windows that will be hard to forget. Only the best materials have been selected for this bespoke home. You will never want to leave.... Welcome home, welcome to Pangea