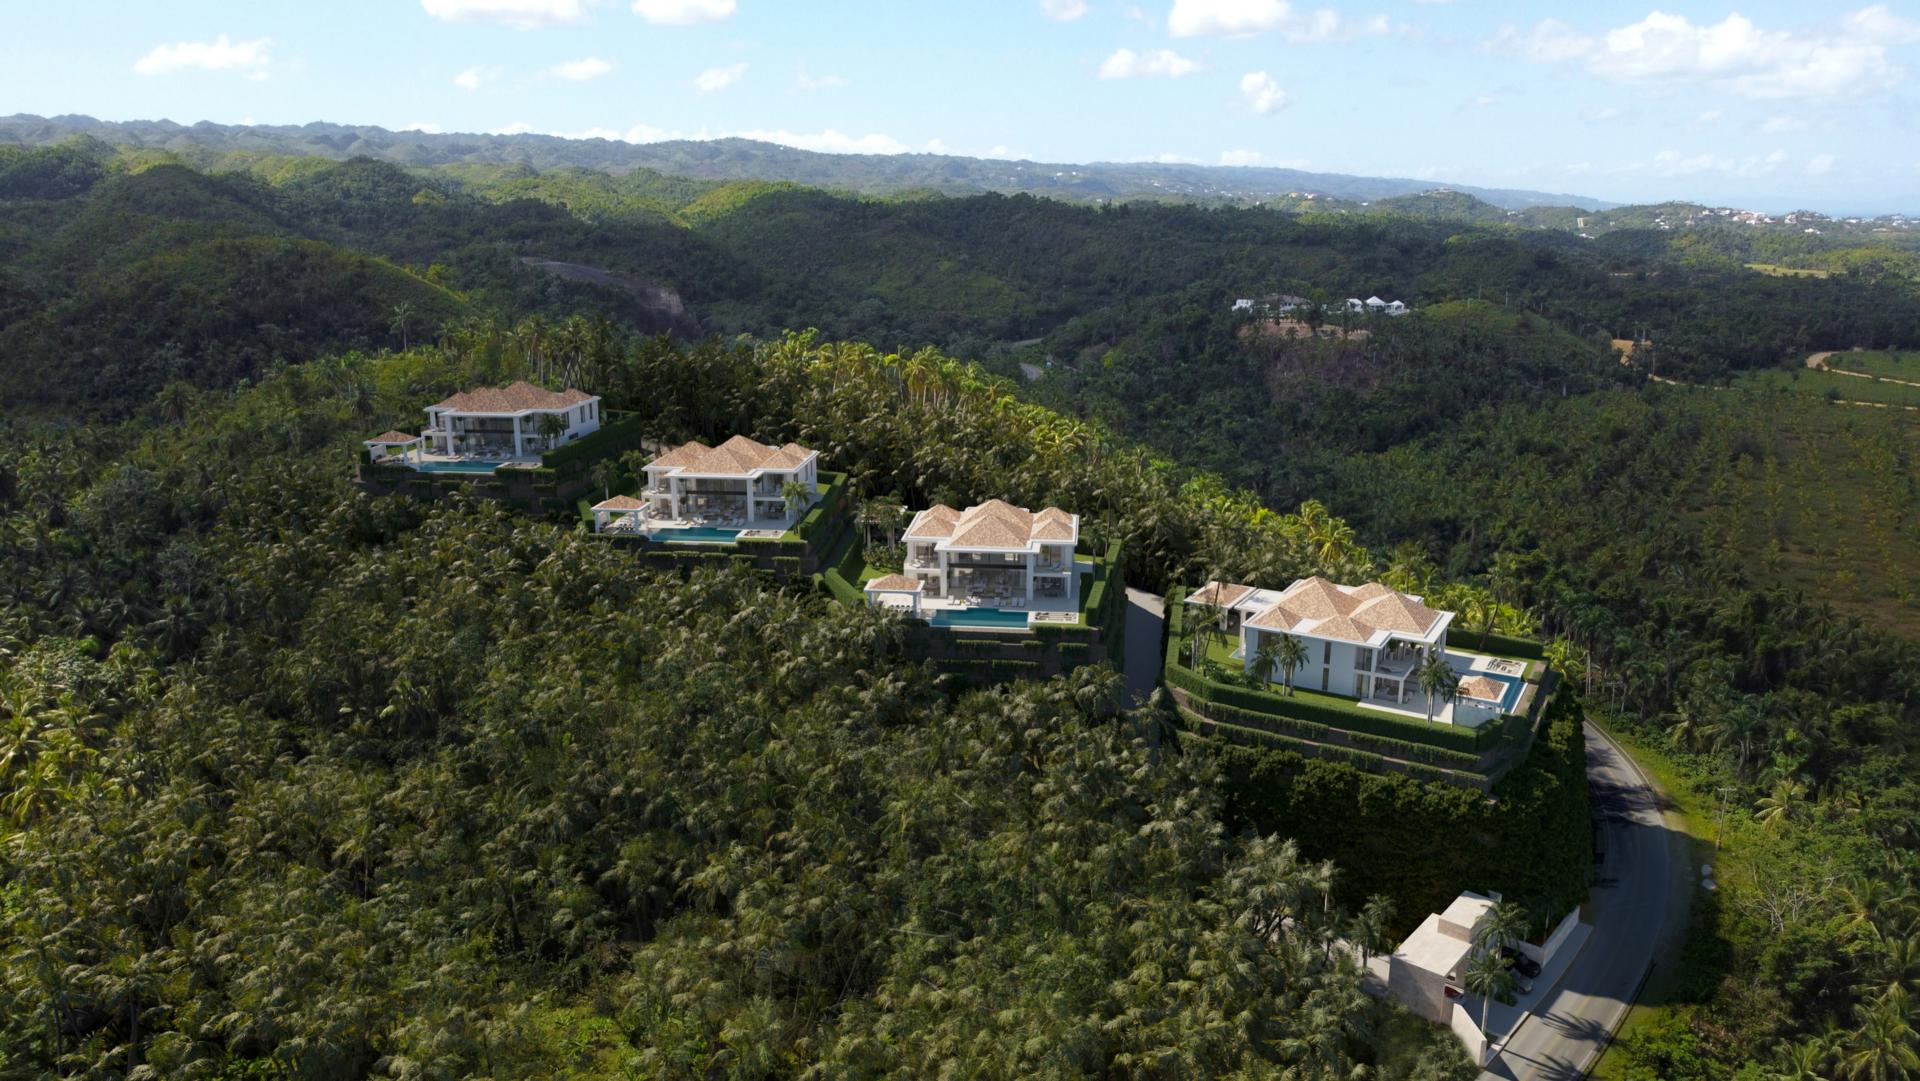

Welcome to our world, welcome to Pangea

- Only 4 Exceptional Villa
- Private and gated hilltop Urbanization
- 180 degrees panoramic Atlantica Ocean views
- Breathtaking Sunrise
- Full Turnkey Delivery
- Top brand Contruction and Furniture materials from Europe.
- Lush Gardens with waterfeatures

#### CONTEMPORARY MEDITERRANEAN DESIGN

WITH COLONIAL DETAILS & CARRIBEAN TOUCHES

With plots between 2025 and 2250 M2, the project LIV EXCEPTIONAL will boast immaculate designed villas with build surfaces of 1100 M2. The terraced platforms that have been created guarantee optimal views on a hill-setting with breathtaking ocean views and mesmerizing sunrises in a tropical lush setting. All homes will be delivered in a Turn-key fashion. The building materials, finishes and furniture are European of the finest standards.

### Unique Location

Elevated above the ocean yet only less than 5 minutes away from the beaches, set on a hill will close proximity to the town. The villas are build the lush tropical forest. The breathtaking views make this a one of a kind location where you will find the balance of peace and the convenience of proximity to amenities. Not by change but as a result of carefull selection this is the unique location of Pangea.