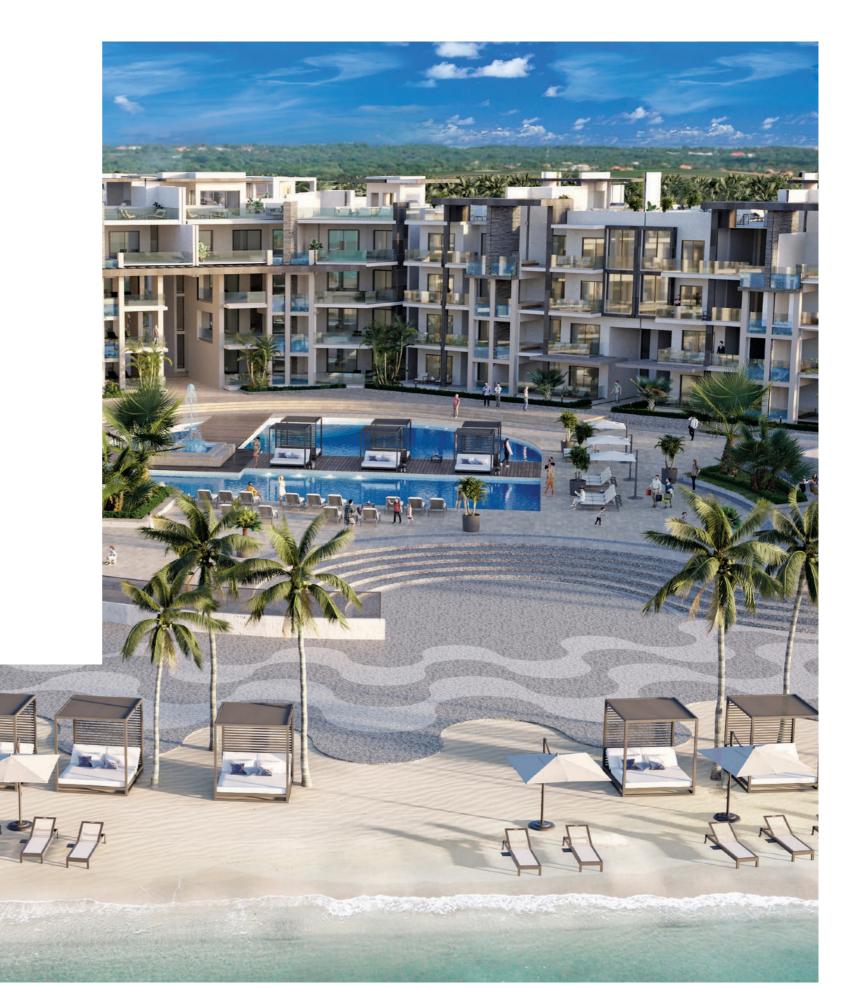

### THE BEACH IS YOURS

ZONE I – FRONT VIEW 3 ROOM – 248.46 M2 (2,674FT2) STARTING AT 779,000 USD

ZONE II – POOL AND GARDEN VIEW 2 ROOM – 132.45M2 (1,426FT2) STARTING AT 318,000 USD

ZONE III – POOL AND GARDEN VIEW 1 ROOM – 82.89M2 (892FT2) STARTING AT 214,000 USD