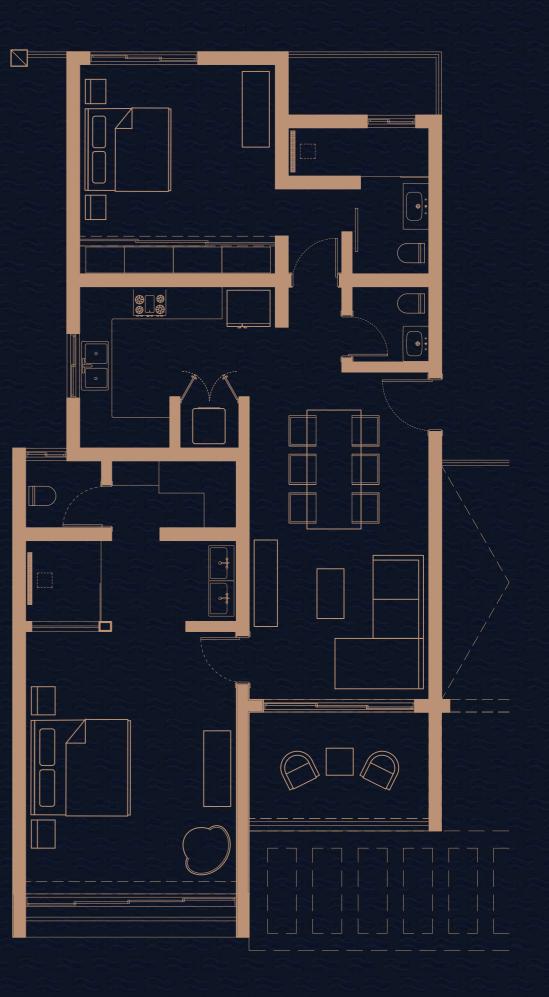

#### 2 ROOMS APARTMENT TYPE 2

ZONE II VIEW OF THE POOL AND GARDEN 2 ROOMS 2 1/2 BATHROOMS 136.18 M2