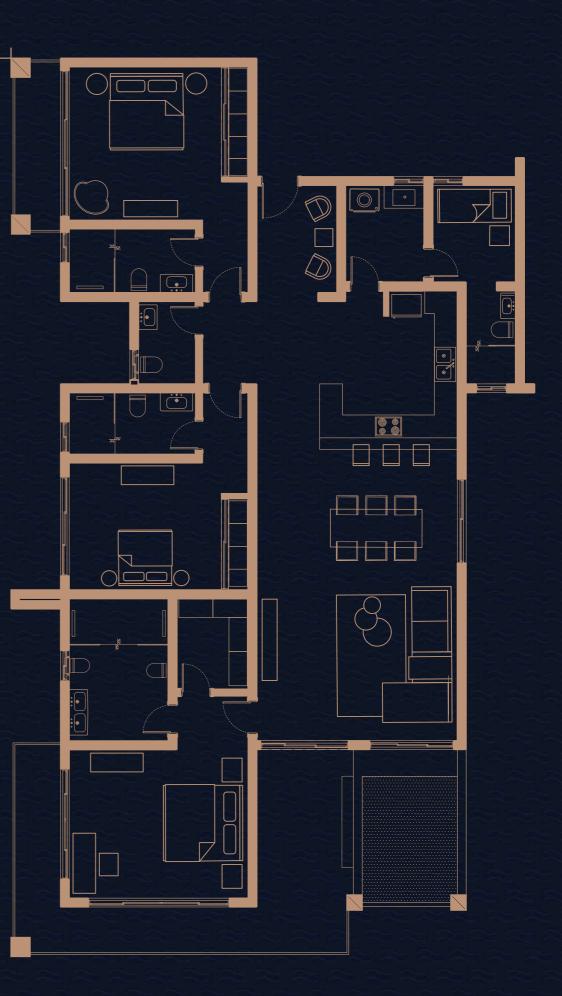

#### **3 ROOMS APARTMENT TYPE 1**

ZONE I SEAVIEW 3 ROOMS 3 1/2 BATHROOMS ROOM SERVICE 274.19 M2

#### 3 ROOMS APARTMENT TYPE 2

ZONE I BEACH VIEW 3 ROOMS 3 1/2 BATHROOMS 282.92 M2