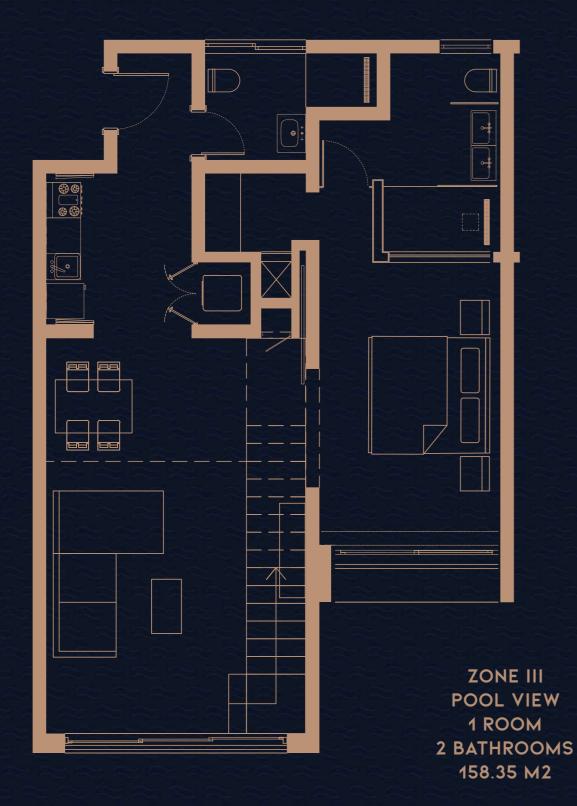

#### 1 ROOMS APARTMENT

### THE BEACH IS YOURS

ZONE I – FRONT VIEW 3 ROOM – 248.46 M2 (2,674FT2) STARTING AT 779,000 USD

ZONE II – POOL AND GARDEN VIEW 2 ROOM – 132.45M2 (1,426FT2) STARTING AT 318,000 USD

ZONE III – POOL AND GARDEN VIEW 1 ROOM – 82.89M2 (892FT2) STARTING AT 214,000 USD