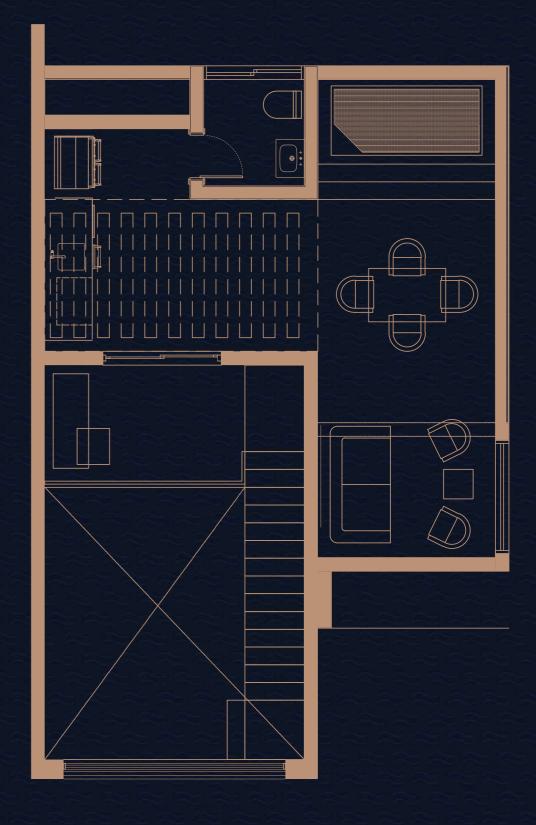

#### 1 ROOMS APARTMENT

### THE BEACH IS YOURS

ZONE I – FRONT VIEW 3 ROOM – 248.46 M2 (2,674FT2) STARTING AT 779,000 USD

ZONE II – POOL AND GARDEN VIEW 2 ROOM – 132.45M2 (1,426FT2) STARTING AT 318,000 USD

ZONE III – POOL AND GARDEN VIEW 1 ROOM – 82.89M2 (892FT2) STARTING AT 214,000 USD