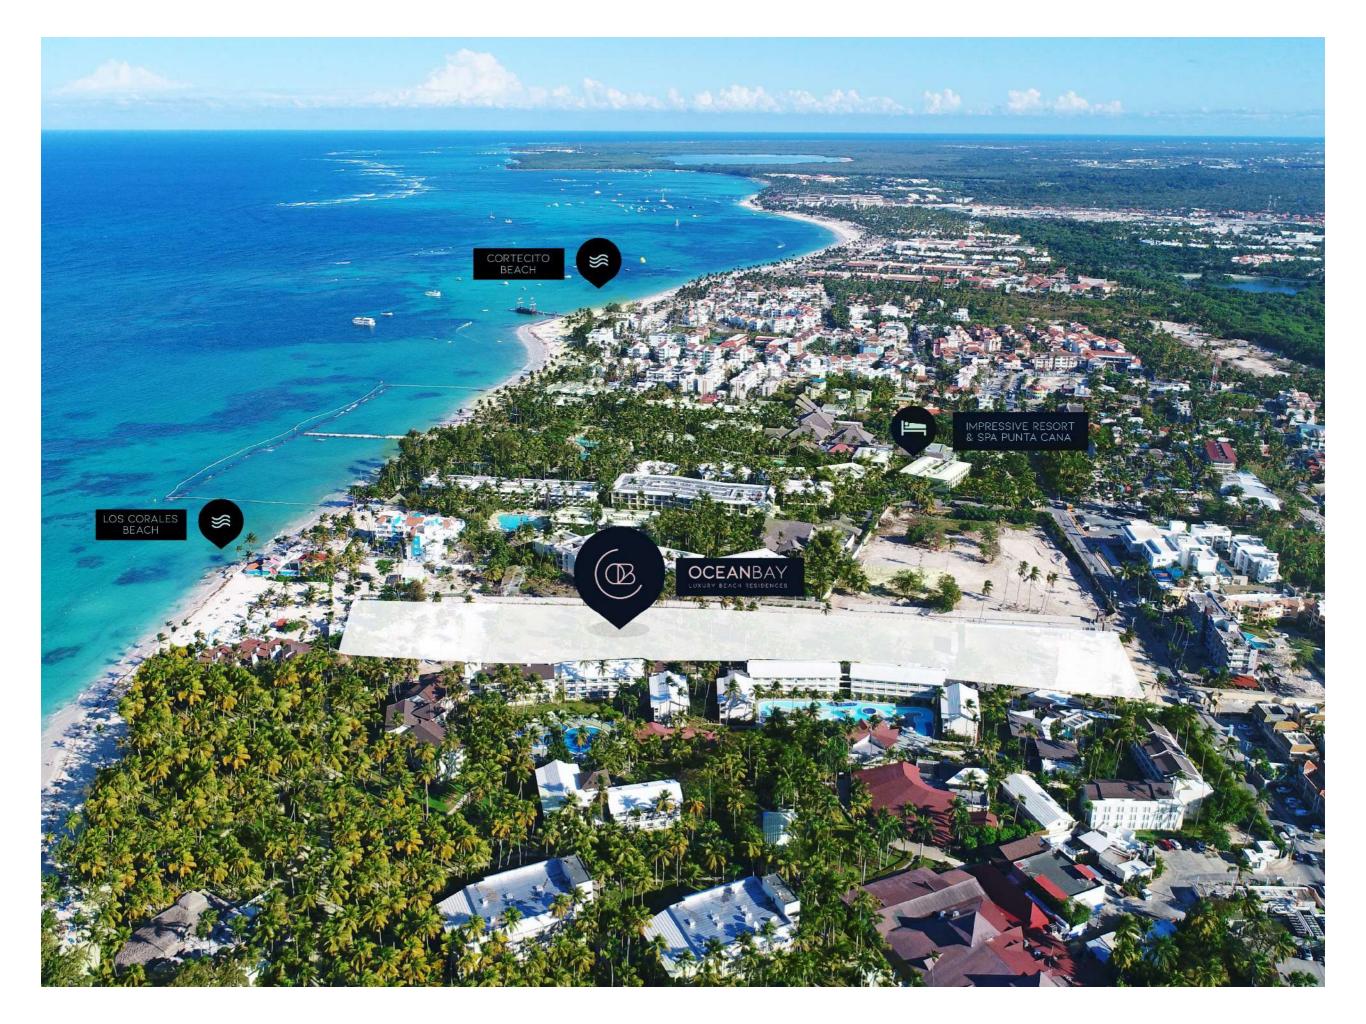

SHAPED ON THE DESIRE TO REDEFINE CARIBBEAN LUXURY, SITUATED ON THE LAST EXISTING PORTION OF BAVARO BEACH, THIS EXCLUSIVE PROJECT OF 196 CONDO SUITES AND ITS UNIQUE CHARACTERISTICS, REPRESENTS QUALITY AND ELEGANCE IN ITS MAXIMUM EXPRESSION.

### THE BEACH IS YOURS

ZONE I – FRONT VIEW 3 ROOM – 248.46 M2 (2,674FT2) STARTING AT 779,000 USD

ZONE II – POOL AND GARDEN VIEW 2 ROOM – 132.45M2 (1,426FT2) STARTING AT 318,000 USD

ZONE III – POOL AND GARDEN VIEW 1 ROOM – 82.89M2 (892FT2) STARTING AT 214,000 USD