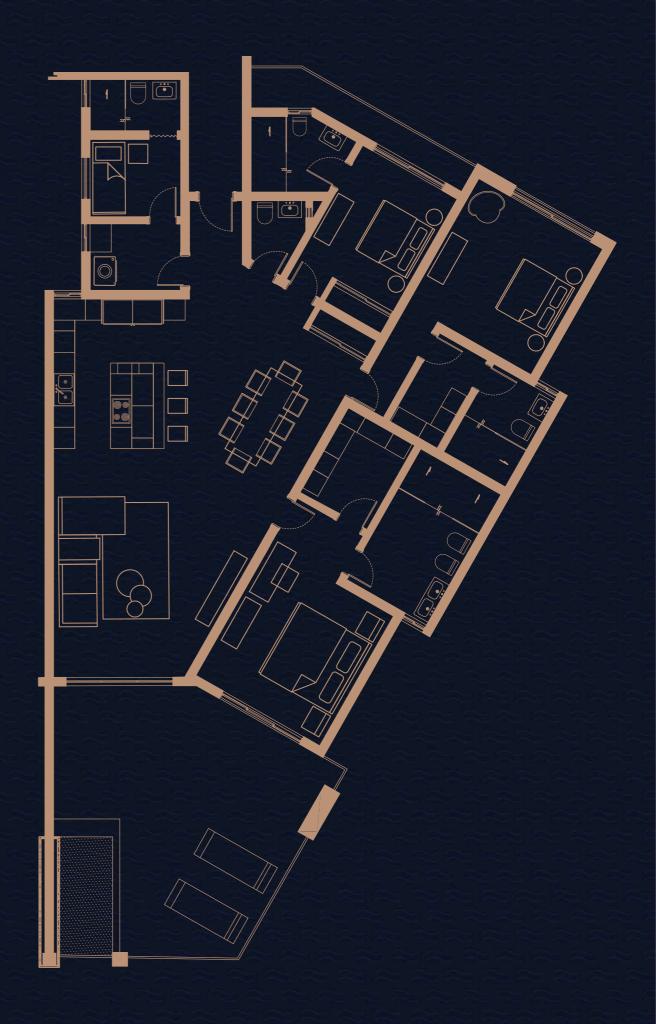

#### **3 ROOMS APARTMENT TYPE 1**

ZONE I SEAVIEW 3 ROOMS 3 1/2 BATHROOMS ROOM SERVICE 274.19 M2

#### 3 ROOMS APARTMENT TYPE 2

ZONE I BEACH VIEW 3 ROOMS 3 1/2 BATHROOMS 282.92 M2