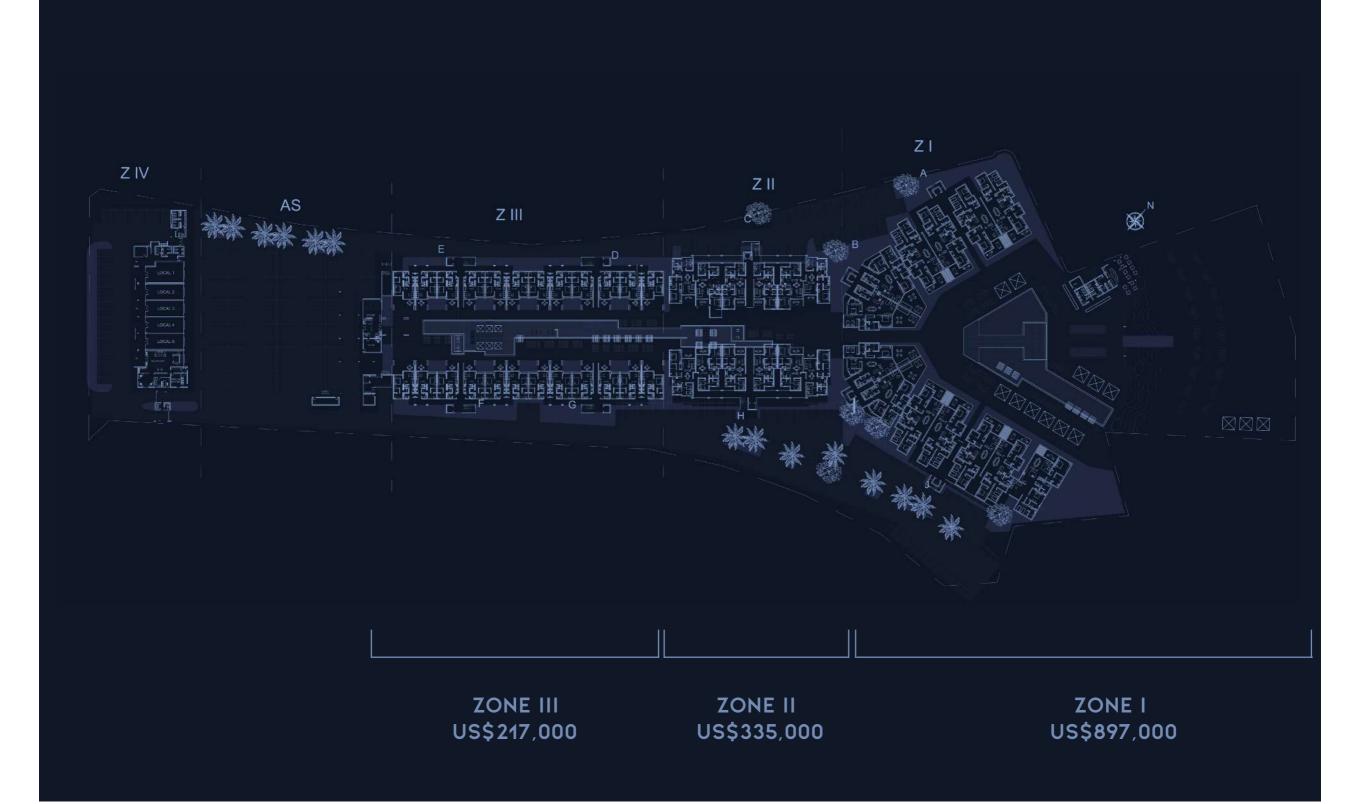

SHAPED ON THE DESIRE TO REDEFINE CARIBBEAN LUXURY, SITUATED ON THE LAST EXISTING PORTION OF BAVARO BEACH, THIS EXCLUSIVE PROJECT OF 196 CONDO SUITES AND ITS UNIQUE CHARACTERISTICS, REPRESENTS QUALITY AND ELEGANCE IN ITS MAXIMUM EXPRESSION.

### THE BEACH IS YOURS

ZONE I – FRONT VIEW 3 ROOM – 248.46 M2 (2,674FT2) STARTING AT 779,000 USD

ZONE II – POOL AND GARDEN VIEW 2 ROOM – 132.45M2 (1,426FT2) STARTING AT 318,000 USD

ZONE III – POOL AND GARDEN VIEW 1 ROOM – 82.89M2 (892FT2) STARTING AT 214,000 USD