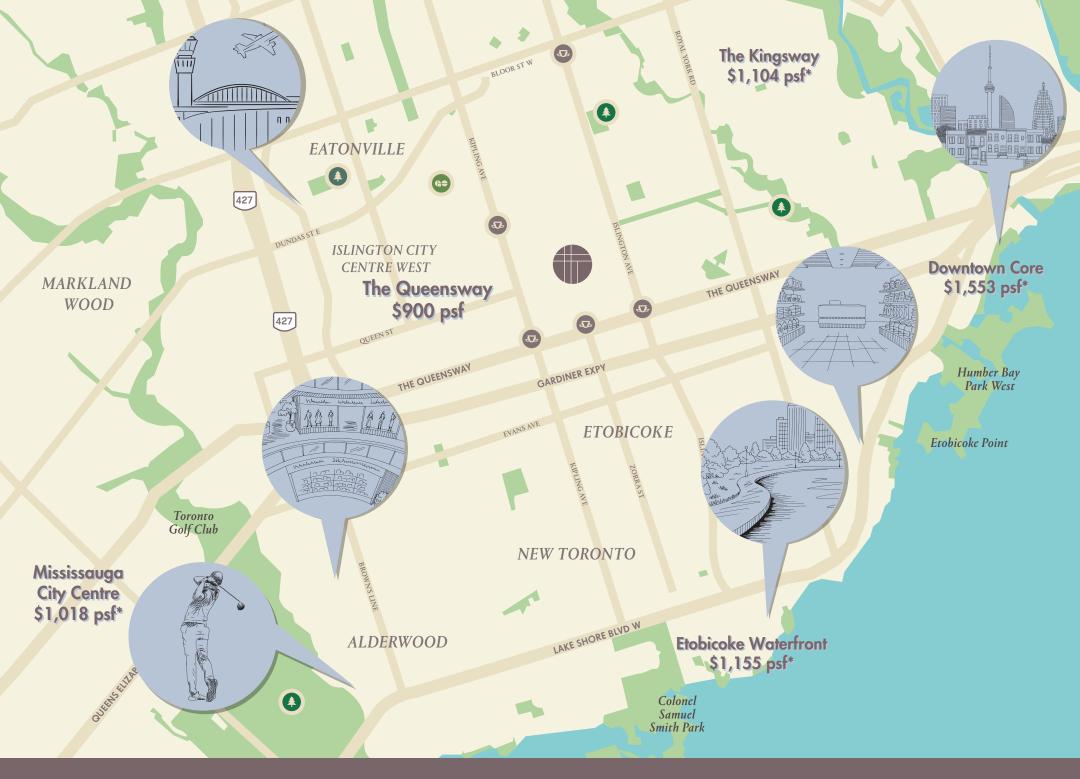

## **Local Amenities**

5 minutes to 427

#### TRANSIT

Distance to Kipling & Islington Station 10 minutes

Travel time to Pearson & Billy Bishop 15 Minutes

Proximity to QEW, 427, Gardiner 2 minutes to QEW & Gardiner

**Travel time to Downtown Core** 

- 6 minutes
  Distance to Sherway Gardens
- SG Distance to Sherway Gardens & other retail / entertainment in the area 5 minutes

### Parks in close proximity

- Tom Riley Park
- Etobicoke Valley Park
- Cloverdale Park
- Douglas Park
- Fairfield Park
- Greenfield Park
- Norseman Park
- High Park (10 minutes drive)
- Humber Bay Park East (8 minutes drive)