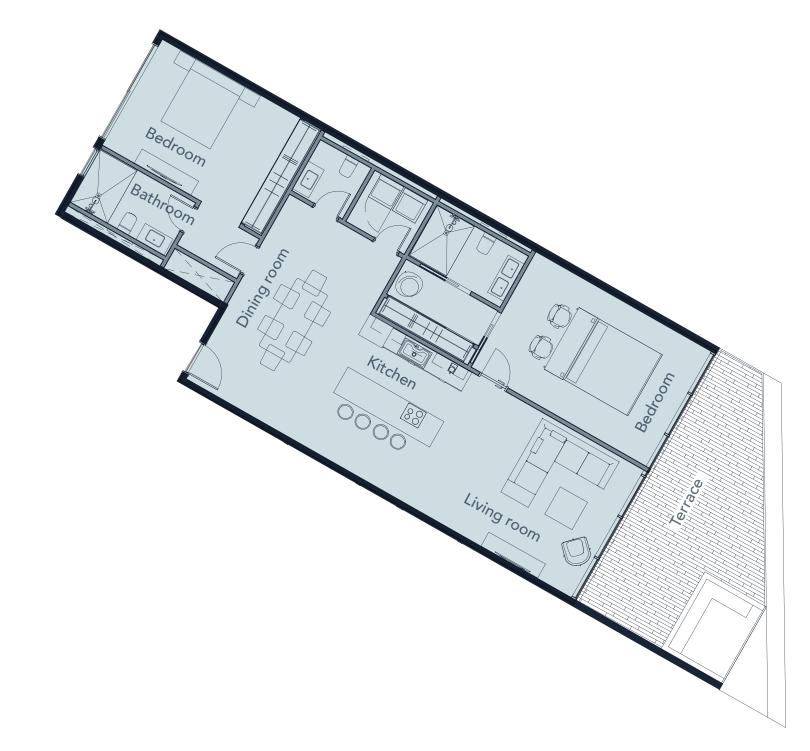

# Type 2 -Terrace

Type 3 Frontal

## 2 Bedroom

Apartment area: 1421.8 sq. ft Terrace area: 311.94 sq. ft Common area: 213.66 sq. ft Total: 1947.73 sq. ft

Common area: 213.66 sq. ft Total: 3357.8 sq. ft

All units include furniture. Some limitations and conditions apply.