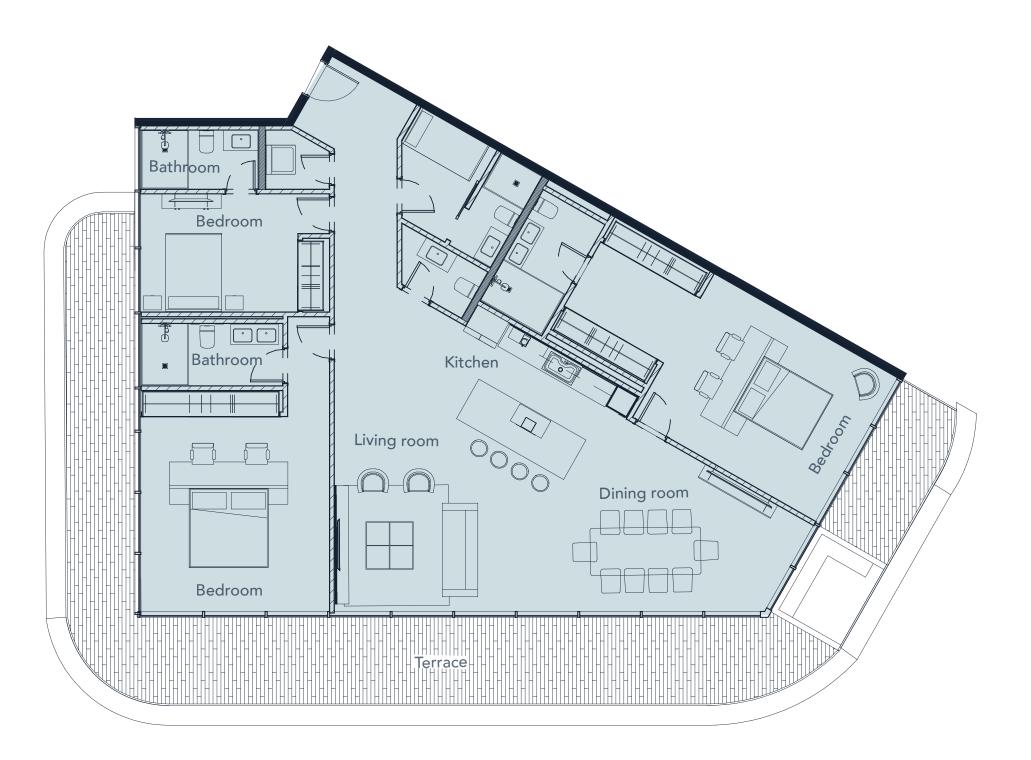

### 3 Bedroom

Apartment area: 2147.72 sq. ft Terrace area: 795.88 sq. ft Common area: 213.66 sq. ft Total: 3157.59 sq. ft