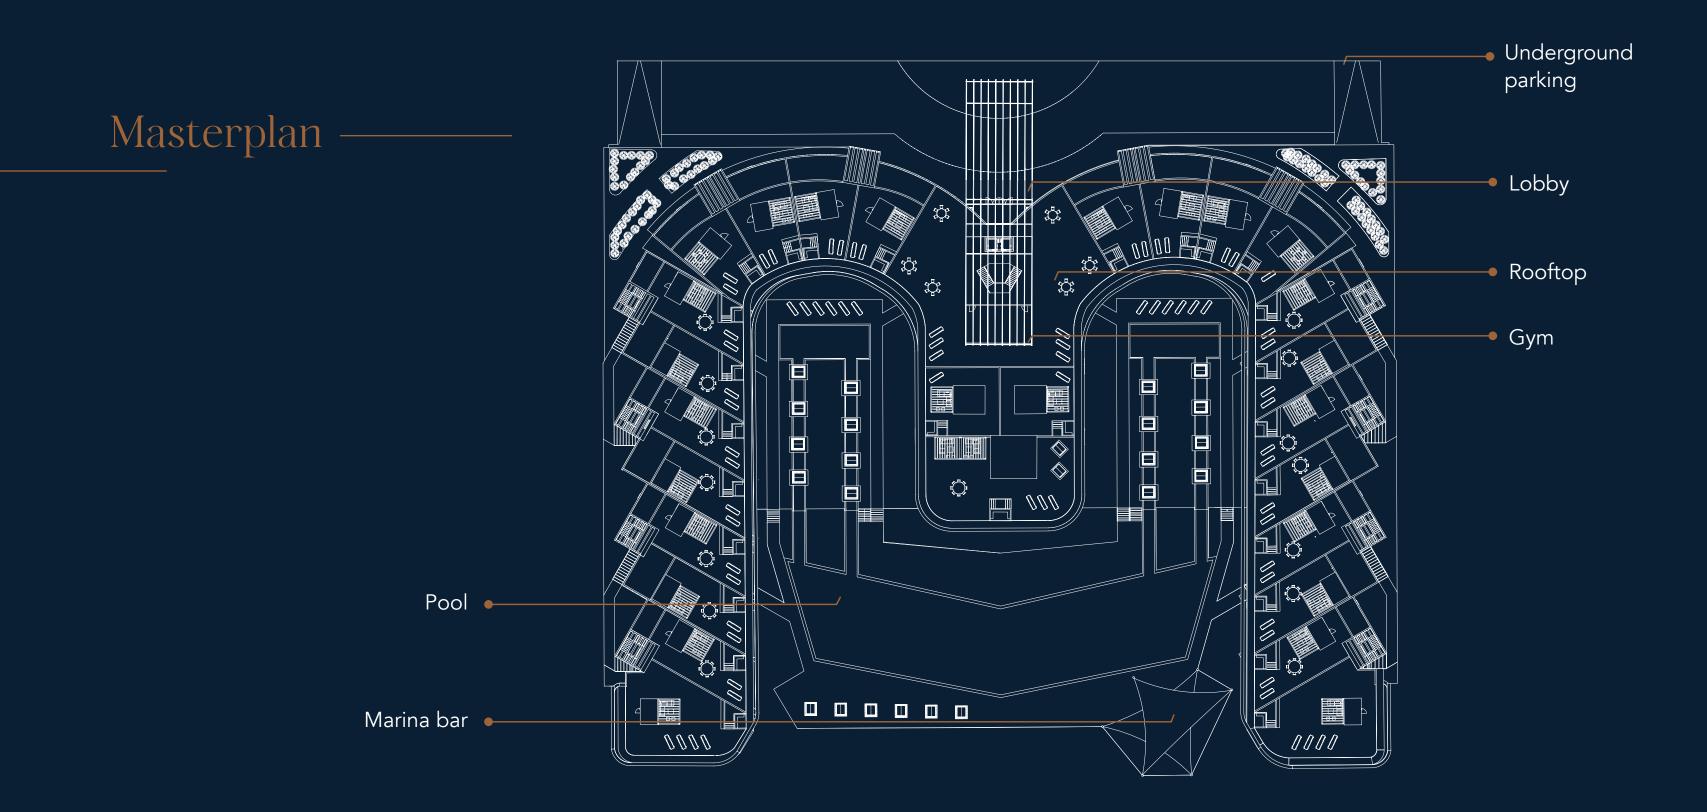

## Type 1

## 1 Bedroom

Apartment area: 948.84 sq. ft Terrace Area: 257.9 sq. ft Common area: 213.66 sq. ft Total: 1350.33 sq. ft