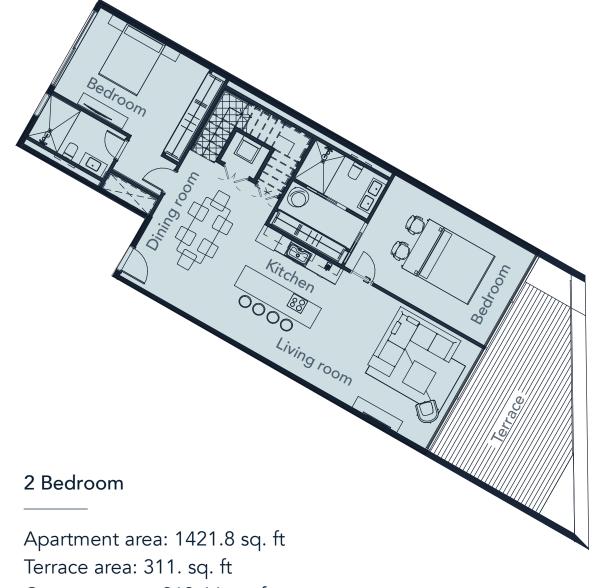

## 2 Bedroom

Apartment area: 1421.8 sq. ft Terrace area: 311.94 sq. ft Common area: 213.66 sq. ft Total: 1947.73 sq. ft

Common area: 213.66 sq. ft Total: 3357.8 sq. ft

All units include furniture. Some limitations and conditions apply.