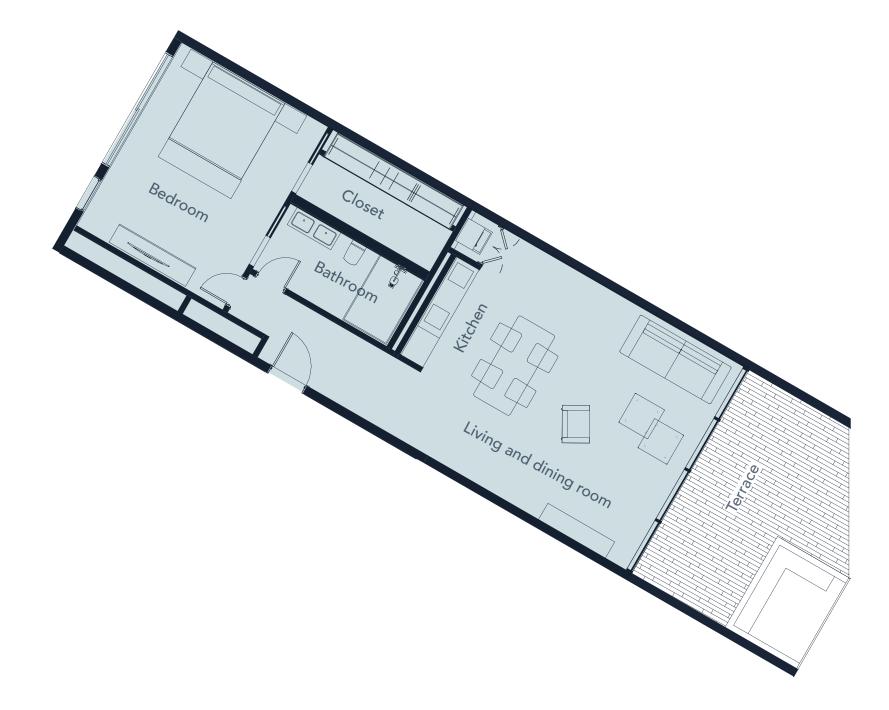

# Туре 2 —

## 2 Bedroom

Apartment area: 1421.8 sq. ft Terrace area: 311.94 sq. ft Common area: 213.66 sq. ft Total: 1947.73 sq. ft

Common area: 213.66 sq. ft Total: 3357.8 sq. ft

All units include furniture. Some limitations and conditions apply.