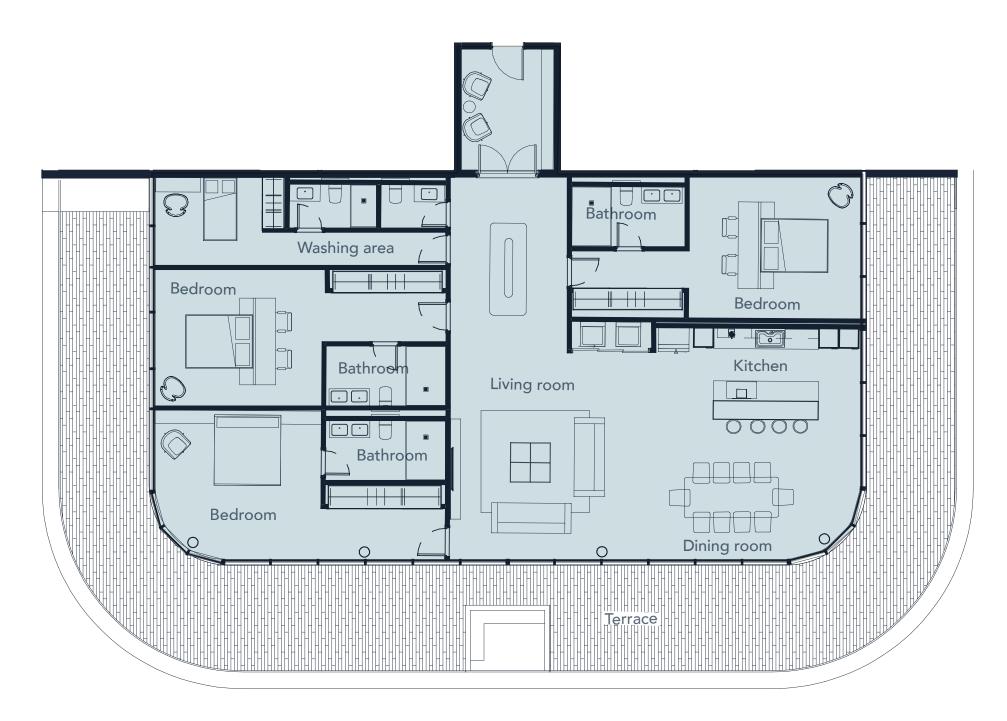

## 2 Bedroom

Apartment area: 1421.8 sq. ft Terrace area: 311.94 sq. ft Common area: 213.66 sq. ft Total: 1947.73 sq. ft

Common area: 213.66 sq. ft Total: 3357.8 sq. ft

All units include furniture. Some limitations and conditions apply.