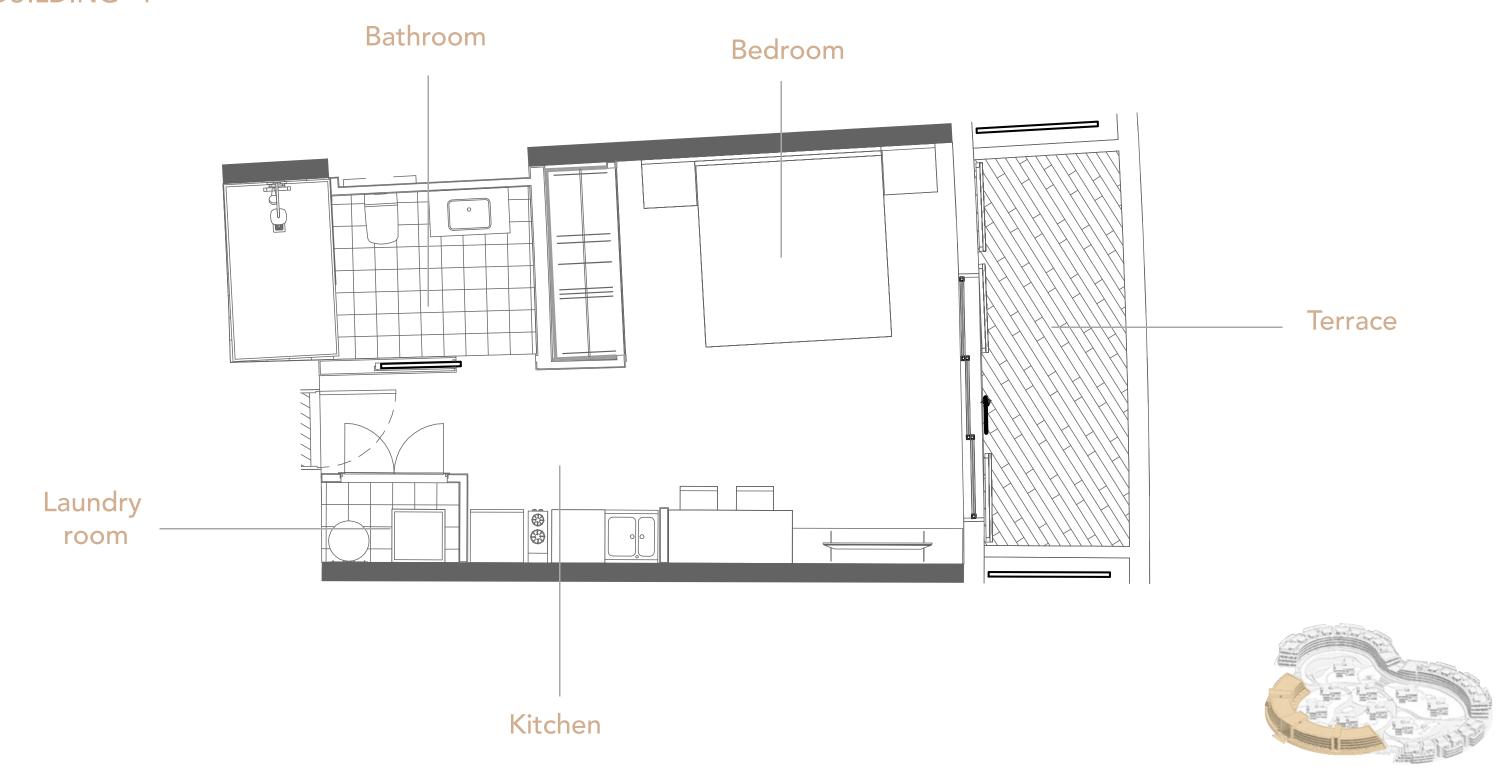

#### BUILDING - P

#### BUILDING - P

First Level

\_\_\_\_ T01a T01b T02a T02b T09a T09b T10a T17a \_\_\_\_ T17b T22a T22b T23a T23b T28a T28b T28c T28d

Second Level

T02c T02d T03a \_\_\_\_ T03b T04a T04b T09c T09d T11a T12a T17c T17d T22c T22d T22e T22f T23c T23d T24a T24b T25a T25b T29a T29b T29c T29d

Third Level

T28f T28g T28h

T02c T02d T05a \_\_\_\_ T05b T06a T06b T09c T09d \_\_\_\_ T13a T14a T18a \_\_\_\_ T18b T19a T19b T20a T20b T22c T22d T22e T22f T23c T23d T23e T23f T25a T25b T28e

\_\_\_\_ T07a T07b T08a T08b T15a T15b T16a T18a \_\_\_\_ T18b T21a T21b T22c T22d T23c T23d T26a T26b T27a T27b

Fourth Level