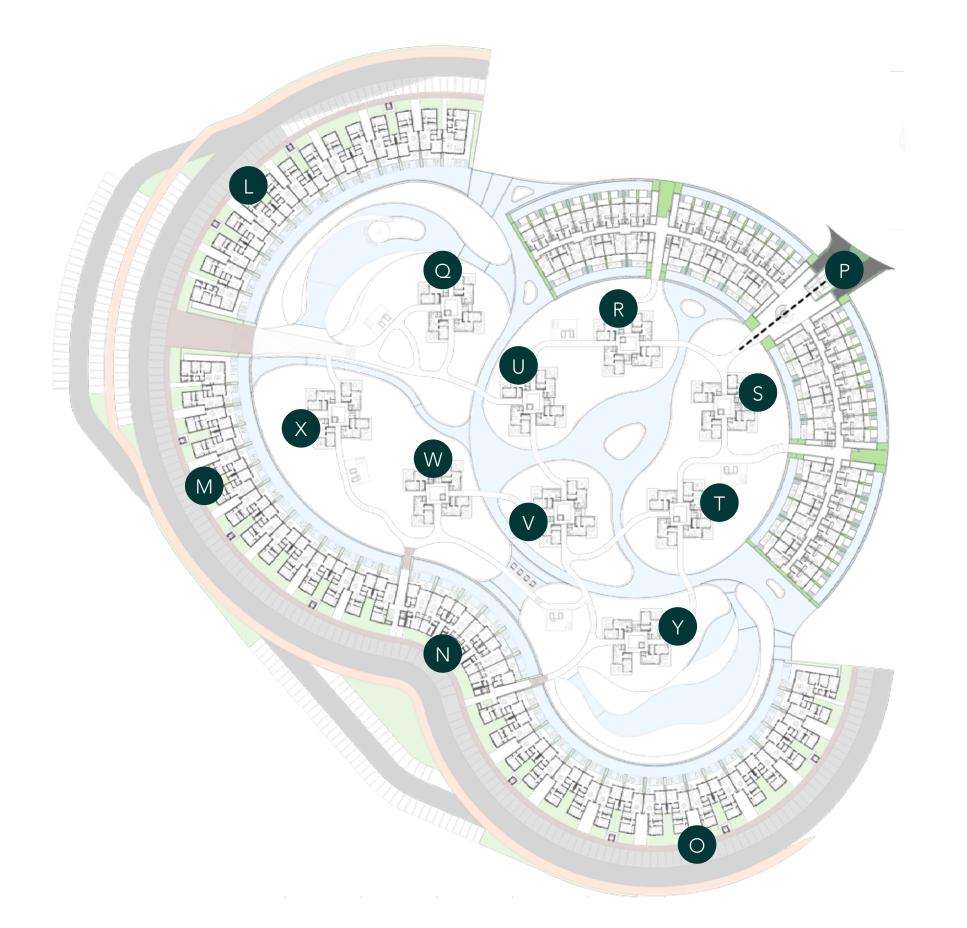

#### INTIMATE AND NATURAL

A unique concept, ideal for investment. This development integrates your experience with the best of nature.

This spectacular design consists of buildings interconnected by a slow-flowing pool and recreational trails within its magical tropical garden.



Bavaro, Punta Cana



1-2-3 Bedrooms



Elevator



540 apartments



Swim Pool 10,000 m<sup>2</sup>





## LOCATION





# AN EXCLUSIVE UNIVERSE







Tropical garden



BBQ area and chill out





Shopping malls



Tennis club





Running circuit





Bike circuit





Club house







### A FASCINATING EXPERIENCE

Awaits you















#### BUILDING - P





#### BUILDING - P













First Level

\_\_\_\_ T01a T01b T02a T02b T09a T09b T10a T17a \_\_\_\_ T17b T22a T22b T23a T23b T28a T28b T28c T28d





Second Level

T02c T02d T03a \_\_\_\_ T03b T04a T04b T09c T09d T11a T12a T17c T17d T22c T22d T22e T22f T23c T23d T24a T24b T25a T25b T29a T29b T29c T29d





Third Level

T28f T28g T28h

T02c T02d T05a \_\_\_\_ T05b T06a T06b T09c T09d \_\_\_\_ T13a T14a T18a \_\_\_\_ T18b T19a T19b T20a T20b T22c T22d T22e T22f T23c T23d T23e T23f T25a T25b T28e





\_\_\_\_ T07a T07b T08a T08b T15a T15b T16a T18a \_\_\_\_ T18b T21a T21b T22c T22d T23c T23d T26a T26b T27a T27b

Fourth Level









## Payment Plans

|                    | Downpayment | During<br>construction | On<br>completion |
|--------------------|----------