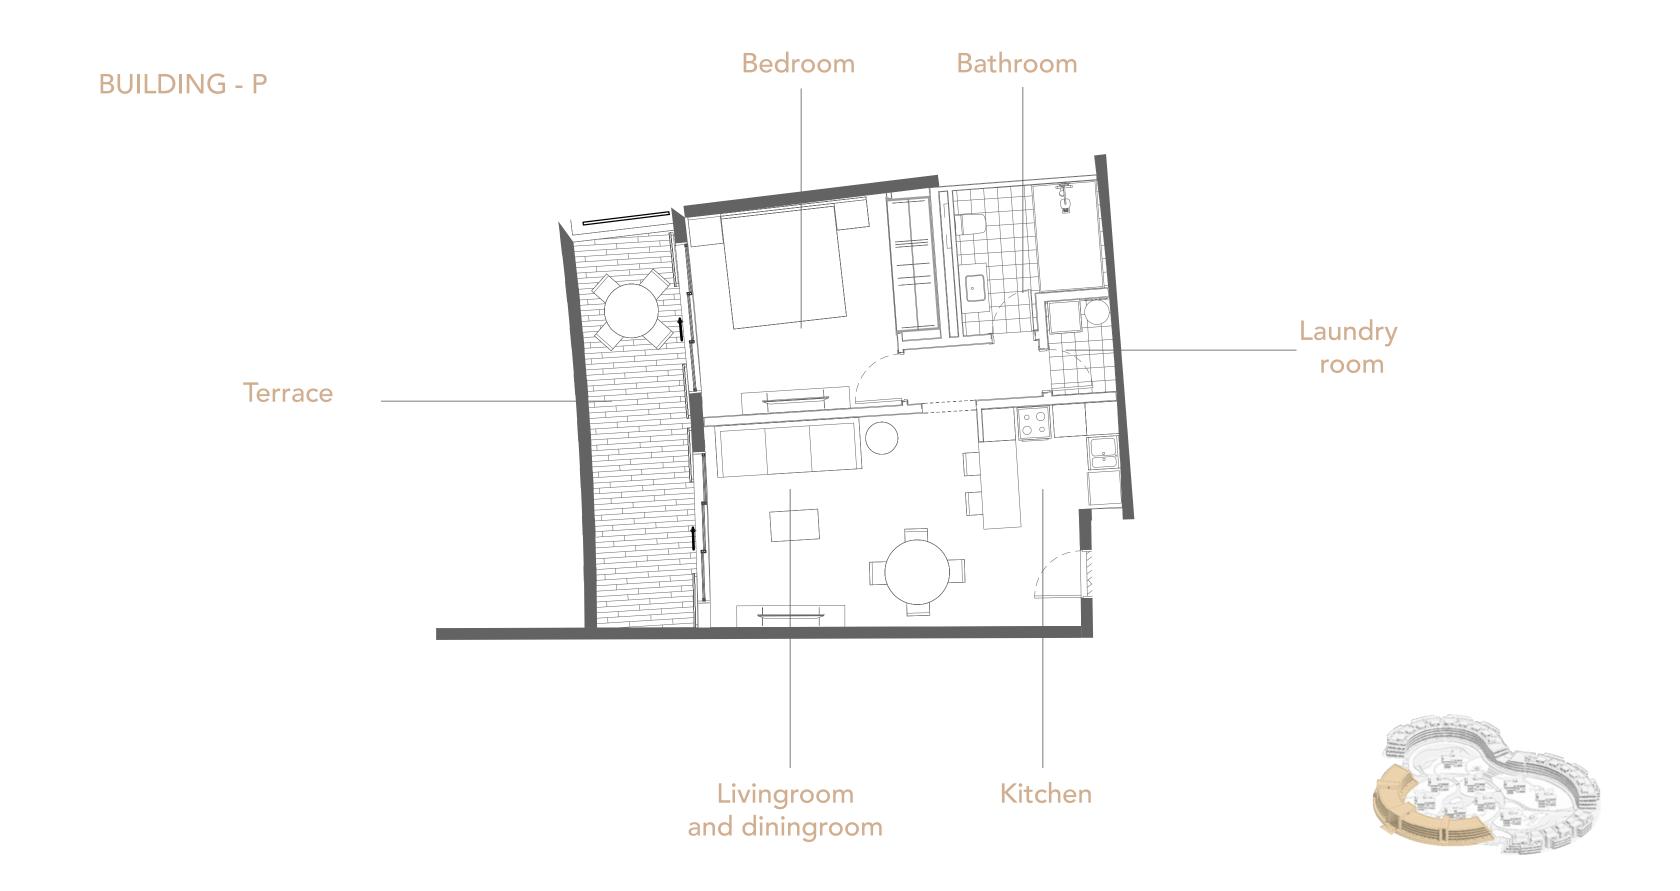

#### INTIMATE AND NATURAL

A unique concept, ideal for investment. This development integrates your experience with the best of nature.

This spectacular design consists of buildings interconnected by a slow-flowing pool and recreational trails within its magical tropical garden.



Bavaro, Punta Cana



1-2-3 Bedrooms



Elevator



540 apartments



Swim Pool 10,000 m<sup>2</sup>





## LOCATION





# AN EXCLUSIVE UNIVERSE







Tropical garden



BBQ area and chill out





Shopping malls



Tennis club





Running circuit





Bike circuit





Club house







### A FASCINATING EXPERIENCE

Awaits you















#### BUILDING - P





#### BUILDING - P













First Level

\_\_\_\_ T01a T01b T02a T02b T09a T09b T10a T17a \_\_\_\_ T17b T22a T22b T23a T23b T28a T28b T28c T28d





Second Level

T02c T02d T03a \_\_\_\_ T03b T04a T04b T09c T09d T11a T12a T17c T17d T22c T22d T22e T22f T23c T23d T24a T24b T25a T25b T29a T29b T29c T29d





Third Level

T28f T28g T28h

T02c T02d T05a \_\_\_\_ T05b T06a T06b T09c T09d \_\_\_\_ T13a T14a T18a \_\_\_\_ T18b T19a T19b T20a T20b T22c T22d T22e T22f T23c T23d T23e T23f T25a T25b T28e





\_\_\_\_ T07a T07b T08a T08b T15a T15b T16a T18a \_\_\_\_ T18b T21a T21b T22c T22d T23c T23d T26a T26b T27a T27b

Fourth Level









## Payment Plans

|                    | Downpayment | During<br>construction | On<br>completion |
|--------------------|-------------|------------------------|------------------|
| P