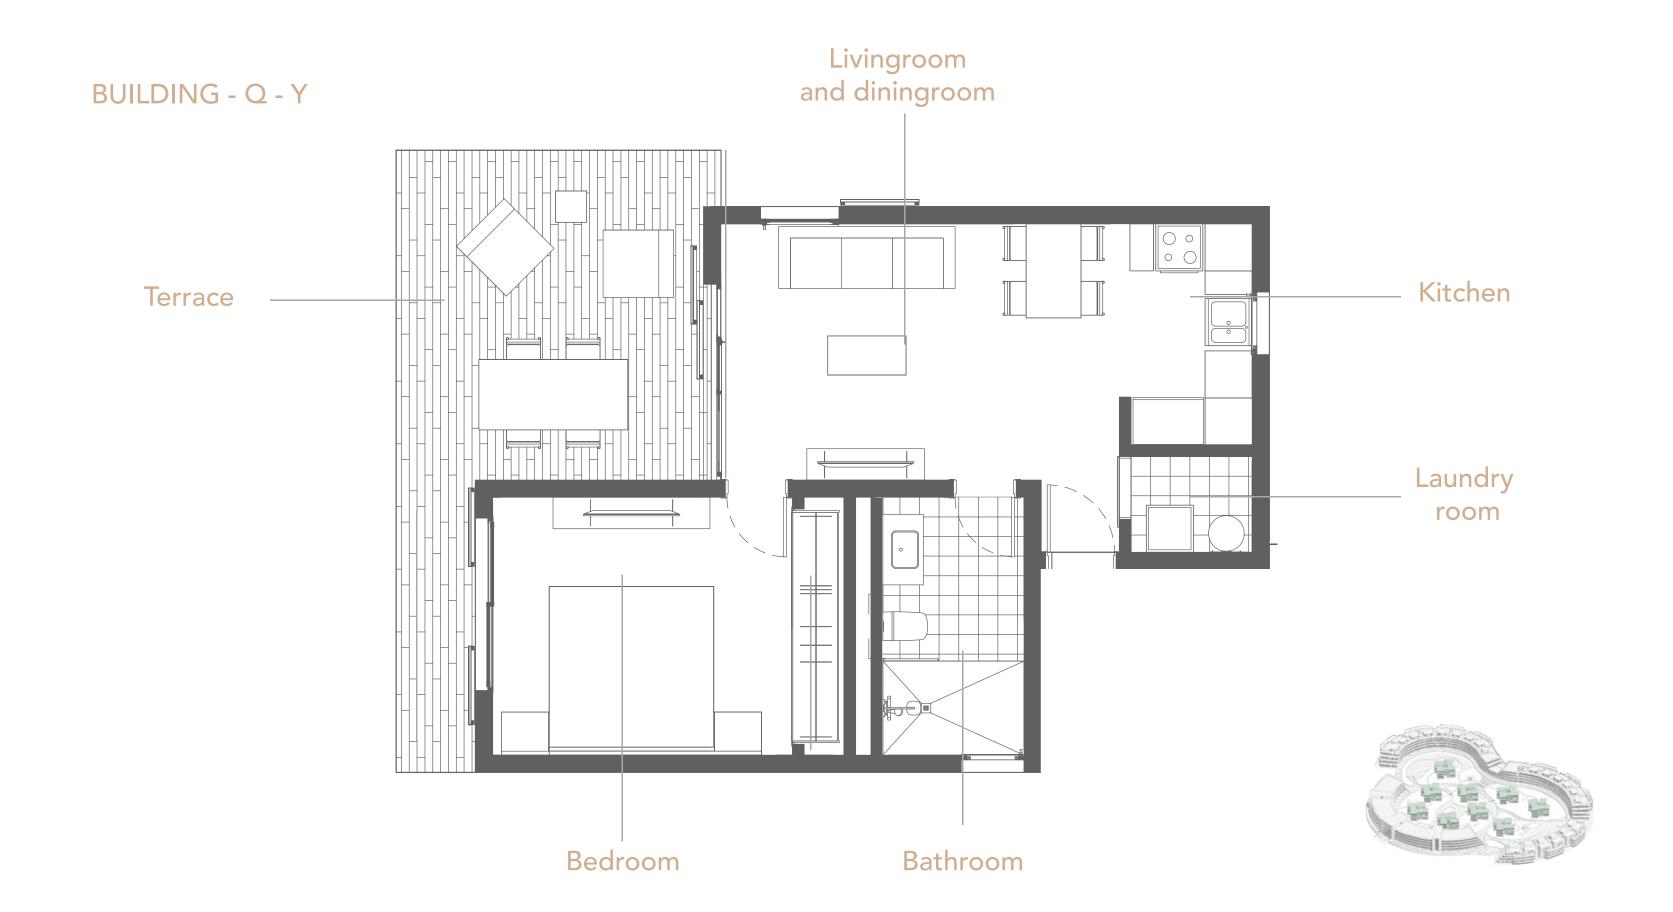

#### BUILDING - P

#### BUILDING - P

First Level

\_\_\_\_ T01a T01b T02a T02b T09a T09b T10a T17a \_\_\_\_ T17b T22a T22b T23a T23b T28a T28b T28c T28d

Second Level

T02c T02d T03a \_\_\_\_ T03b T04a T04b T09c T09d T11a T12a T17c T17d T22c T22d T22e T22f T23c T23d T24a T24b T25a T25b T29a T29b T29c T29d

Third Level

T28f T28g T28h

T02c T02d T05a \_\_\_\_ T05b T06a T06b T09c T09d \_\_\_\_ T13a T14a T18a \_\_\_\_ T18b T19a T19b T20a T20b T22c T22d T22e T22f T23c T23d T23e T23f T25a T25b T28e

\_\_\_\_ T07a T07b T08a T08b T15a T15b T16a T18a \_\_\_\_ T18b T21a T21b T22c T22d T23c T23d T26a T26b T27a T27b

Fourth Level