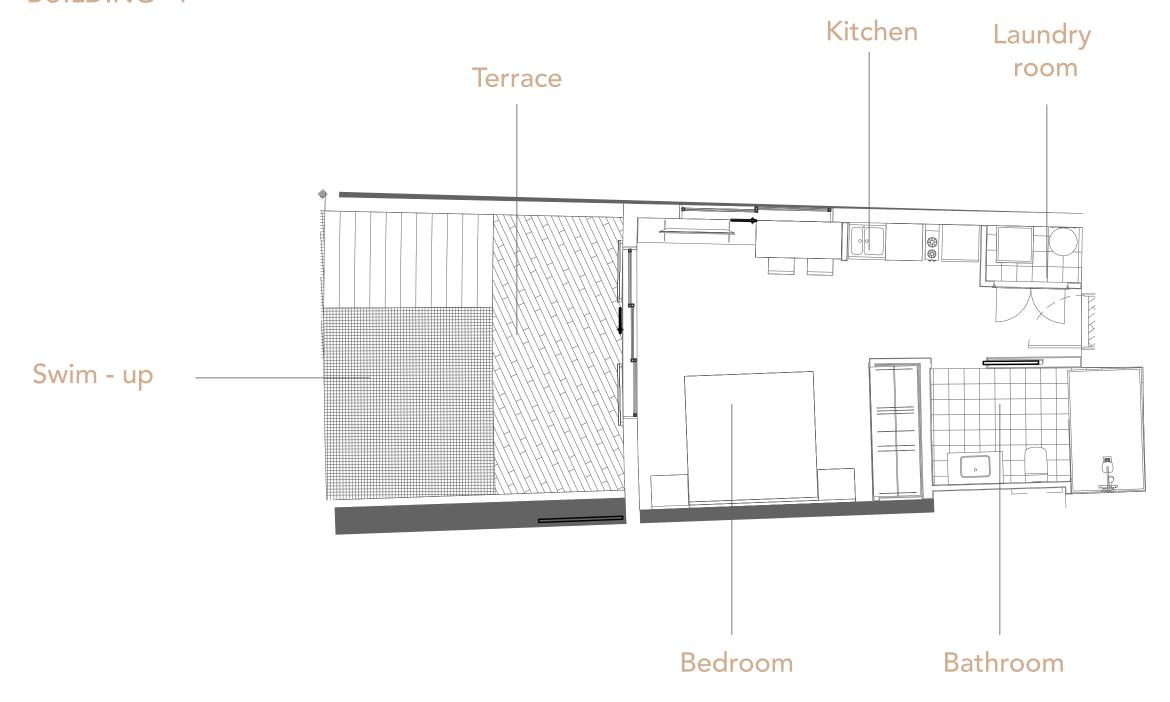

#### BUILDING - P

#### BUILDING - P

First Level

\_\_\_\_ T01a T01b T02a T02b T09a T09b T10a T17a \_\_\_\_ T17b T22a T22b T23a T23b T28a T28b T28c T28d

Second Level

T02c T02d T03a \_\_\_\_ T03b T04a T04b T09c T09d T11a T12a T17c T17d T22c T22d T22e T22f T23c T23d T24a T24b T25a T25b T29a T29b T29c T29d

Third Level

T28f T28g T28h

T02c T02d T05a \_\_\_\_ T05b T06a T06b T09c T09d \_\_\_\_ T13a T14a T18a \_\_\_\_ T18b T19a T19b T20a T20b T22c T22d T22e T22f T23c T23d T23e T23f T25a T25b T28e

\_\_\_\_ T07a T07b T08a T08b T15a T15b T16a T18a \_\_\_\_ T18b T21a T21b T22c T22d T23c T23d T26a T26b T27a T27b

Fourth Level