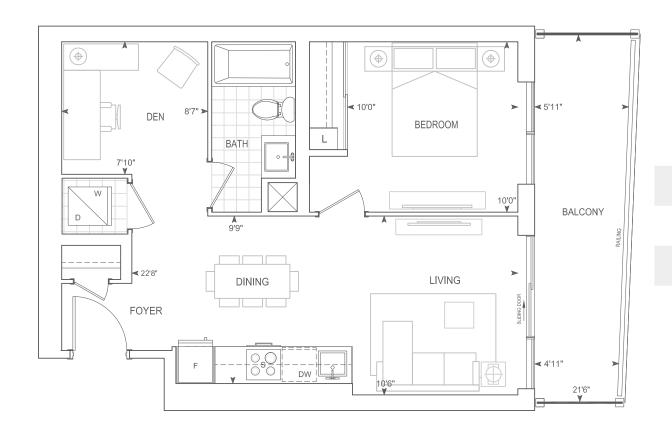

### A555 PH 1 BEDROOM

PENTHOUSE 10' CEILINGS

PENTHOUSE

PENTHOUSE 10' CEILINGS