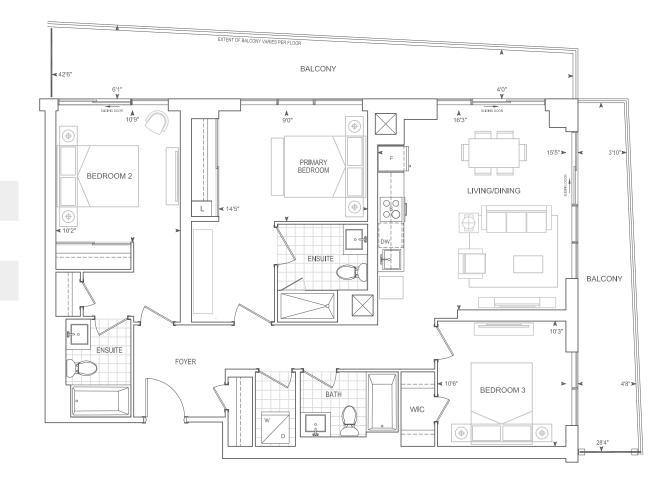

### A555 PH 1 BEDROOM





PENTHOUSE 10' CEILINGS





PENTHOUSE

PENTHOUSE 10' CEILINGS

## B614 PH

#### 1 BEDROOM + DEN





PENTHOUSE 10' CEILINGS

# B637 PH 1 BEDROOM + DEN

Exterior A 110 sq.ft. Interior 637 sq.ft. Total 747 sq.ft. Exterior B 129 sq.ft. Interior 637 sq.ft. Total 766 sq.ft.





PENTHOUSE

PENTHOUSE 10' CEILINGS





PENTHOUSE 10' CEILINGS

Exterior 450 sq.ft. Interior 880 sq.ft. Total 1,330 sq.ft.





PENTHOUSE

PENTHOUSE 10' CEILINGS

### D1062 PH

#### 2 BEDROOM + DEN





PENTHOUSE 10' CEILINGS

### E1227-BF PH

Exterior 321 sq.ft. Interior 1,227 sq.ft. Total 1,548 sq.ft.

#### **3 BEDROOM**

**Barrier Free** 





PENTHOUSE

PENTHOUSE 10' CEILINGS