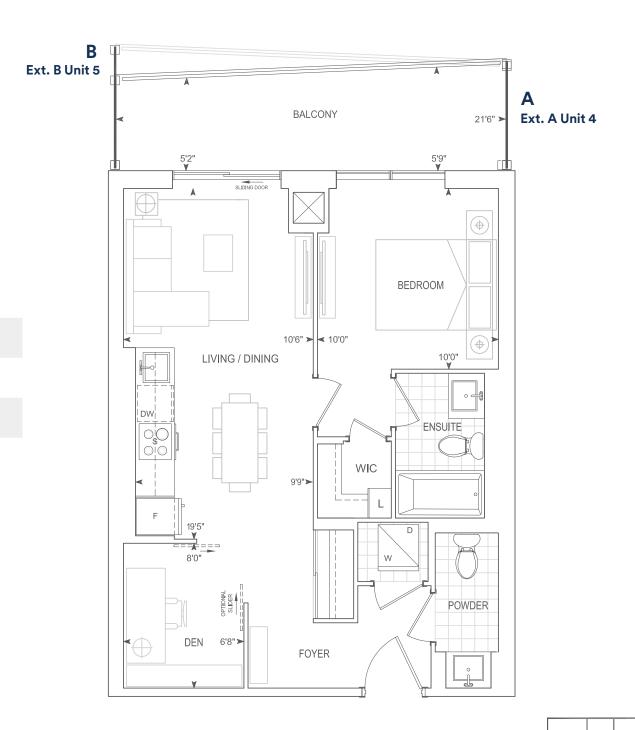

# B637 PH 1 BEDROOM + DEN

Exterior A 110 sq.ft. Interior 637 sq.ft. Total 747 sq.ft. Exterior B 129 sq.ft. Interior 637 sq.ft. Total 766 sq.ft.

PENTHOUSE

PENTHOUSE 10' CEILINGS

PENTHOUSE 10' CEILINGS

Exterior 450 sq.ft. Interior 880 sq.ft. Total 1,330 sq.ft.