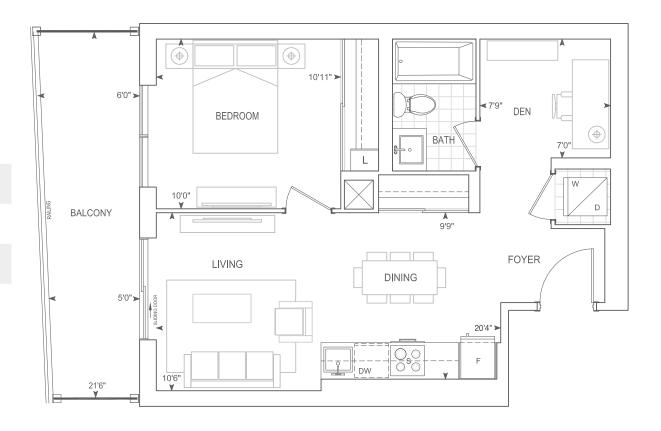

### A555 PH 1 BEDROOM





PENTHOUSE 10' CEILINGS





PENTHOUSE

PENTHOUSE 10' CEILINGS

## B614 PH

#### 1 BEDROOM + DEN





PENTHOUSE 10' CEILINGS

# B637 PH 1 BEDROOM + DEN

Exterior A 110 sq.ft. Interior 637 sq.ft. Total 747 sq.ft. Exterior B 129 sq.ft. Interior 637 sq.ft. Total 766 sq.ft.





PENTHOUSE

PENTHOUSE 10' CEILINGS





PENTHOUSE 10' CEILINGS

Exterior 450 sq.ft. Interior 880 sq.ft. Total 1,330 sq.ft.





PENTHOUSE

PENTHOUSE 10' CEILINGS

### D1062 PH

#### 2 BEDROOM + DEN





PENTHOUSE 10' CEILINGS

### E1227-BF PH

Exterior 321 sq.ft. Interior 1,227 sq.ft. Total 1,548 sq.ft.

#### **3 BEDROOM**

**Barrier Free** 





PENTHOUSE

PENTHOUSE 10' CEILINGS