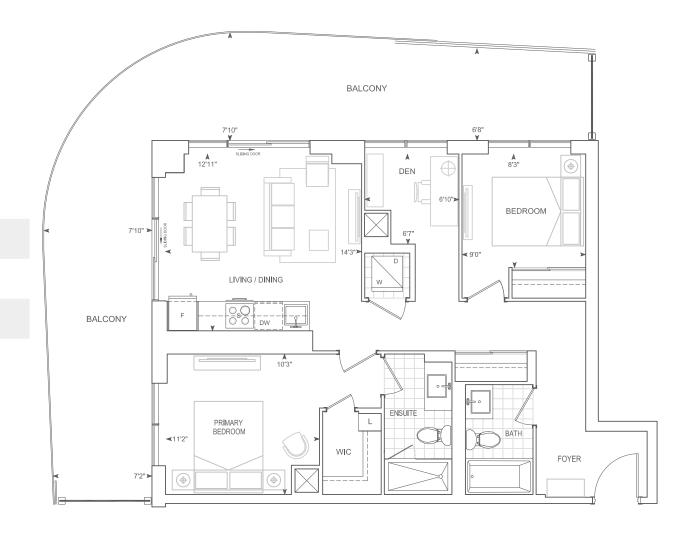

### A555 PH 1 BEDROOM





PENTHOUSE 10' CEILINGS





PENTHOUSE

PENTHOUSE 10' CEILINGS

## B614 PH

#### 1 BEDROOM + DEN





PENTHOUSE 10' CEILINGS

# B637 PH 1 BEDROOM + DEN

Exterior A 110 sq.ft. Interior 637 sq.ft. Total 747 sq.ft. Exterior B 129 sq.ft. Interior 637 sq.ft. Total 766 sq.ft.





PENTHOUSE

PENTHOUSE 10' CEILINGS





PENTHOUSE 10' CEILINGS

Exterior 450 sq.ft. Interior 880 sq.ft. Total 1,330 sq.ft.





PENTHOUSE

PENTHOUSE 10' CEILINGS

### D1062 PH

#### 2 BEDROOM + DEN





PENTHOUSE 10' CEILINGS

### E1227-BF PH

Exterior 321 sq.ft. Interior 1,227 sq.ft. Total 1,548 sq.ft.

#### **3 BEDROOM**

**Barrier Free** 





PENTHOUSE

PENTHOUSE 10' CEILINGS