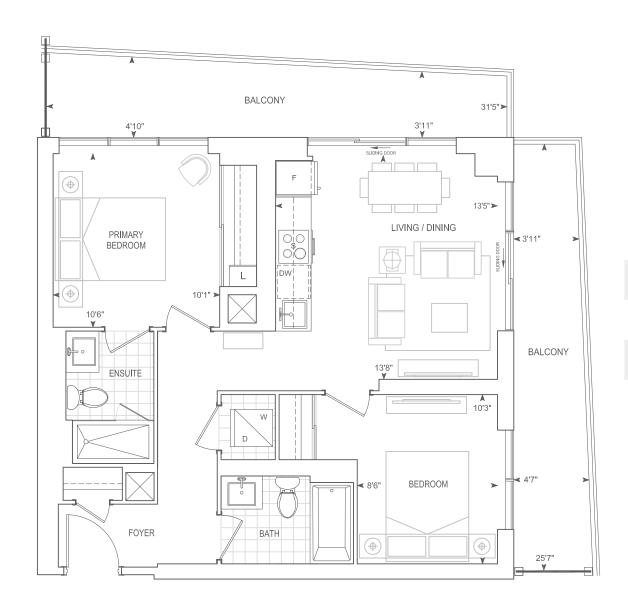

# B637 PH 1 BEDROOM + DEN

Exterior A 110 sq.ft. Interior 637 sq.ft. Total 747 sq.ft. Exterior B 129 sq.ft. Interior 637 sq.ft. Total 766 sq.ft.

PENTHOUSE

PENTHOUSE 10' CEILINGS

PENTHOUSE 10' CEILINGS

Exterior 450 sq.ft. Interior 880 sq.ft. Total 1,330 sq.ft.