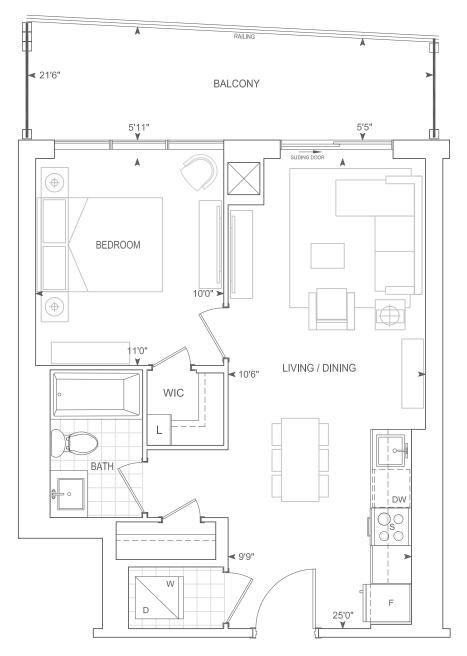

### A555 PH 1 BEDROOM

PENTHOUSE 10' CEILINGS

PENTHOUSE

PENTHOUSE 10' CEILINGS