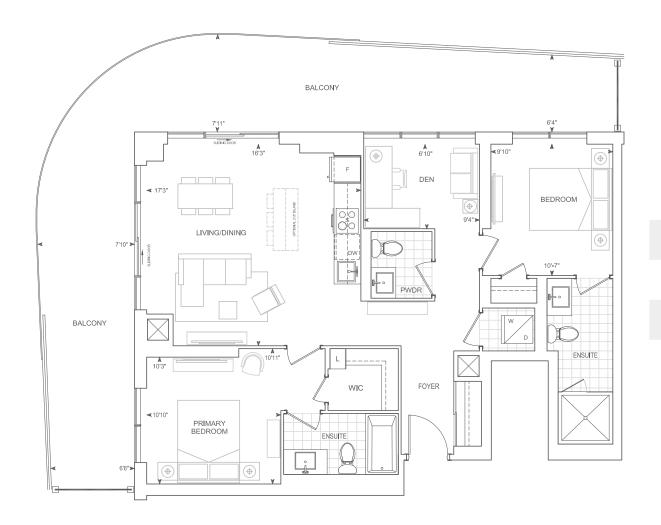

# B637 PH 1 BEDROOM + DEN

Exterior A 110 sq.ft. Interior 637 sq.ft. Total 747 sq.ft. Exterior B 129 sq.ft. Interior 637 sq.ft. Total 766 sq.ft.

PENTHOUSE

PENTHOUSE 10' CEILINGS

PENTHOUSE 10' CEILINGS

Exterior 450 sq.ft. Interior 880 sq.ft. Total 1,330 sq.ft.