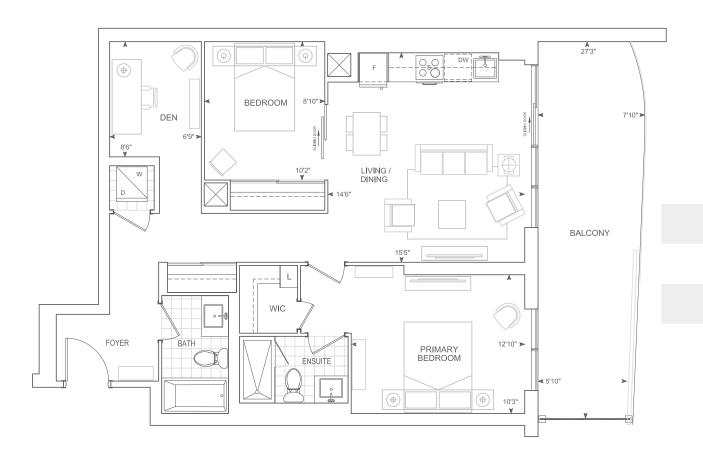

## B637 1 BEDROOM + DEN

Exterior A 110 sq.ft. Interior 637 sq.ft. Total 747 sq.ft. Exterior B 129 sq.ft. Interior 637 sq.ft. Total 766 sq.ft.

9' CEILINGS FLOOR 3

#### 9' CEILINGS FLOOR 3

9' CEILINGS FLOOR 3

Exterior A 227 sq.ft. Interior 756 sq.ft. Total 983 sq.ft. Exterior B 421 sq.ft. Interior 756 sq.ft. Total 1,177 sq.ft. Exterior C 258 sq.ft. Interior 756 sq.ft. Total 1,014 sq.ft.