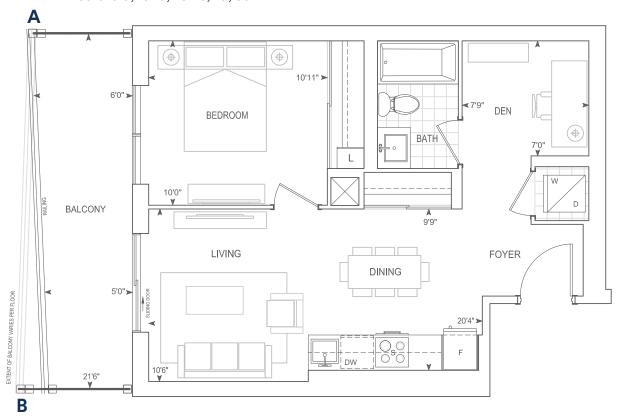

#### B614 1 BEDROOM + DEN

Exterior A 112 sq.ft. Interior 614 sq.ft. Total 726 sq.ft. Exterior B 130 sq.ft. Interior 614 sq.ft. Total 744 sq.ft.

Ext. A Floors: 10-12, 14, 19-22, 26-28 (<del>ф</del>) (0)  $(\Phi)$ **<** 10'0" **BEDROOM** L BATH BALCONY **▲** 10'6" LIVING DINING **FOYER** DW 21'6"