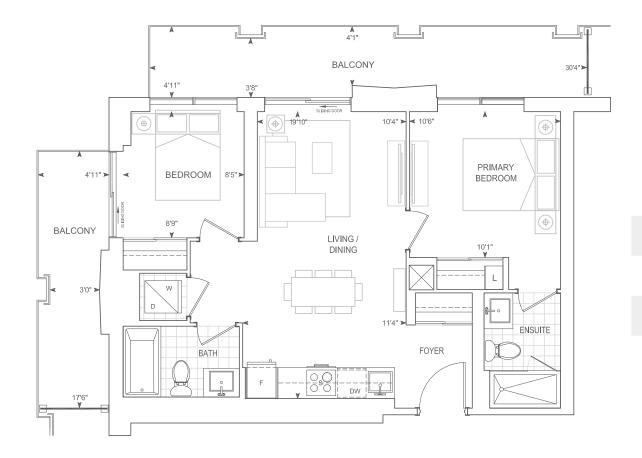

#### 2 BEDROOM + DEN

9' CEILINGS FLOOR 3

## D903 **2 BEDROOM** + **DEN**

9' CEILINGS FLOOR 3