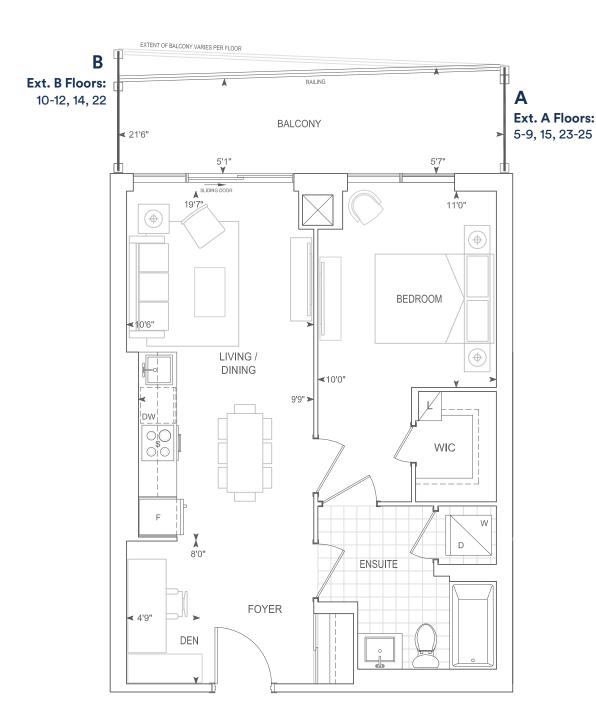

#### Ext. A Floors: 5-9, 15-18, 23-25, 29, 30

Ext. B Floors: 10-12, 14, 19-22, 26-28

9' CEILINGS FLOORS 5 - 10, 12, 14 - 21, 23 - 29

THOMPSON SERIES 10' CEILINGS FLOORS 11, 22, 30

Ext. B Floors: 5-9, 15-18, 23-25, 29, 30

9' CEILINGS FLOORS 5 - 10, 12, 14 - 21, 23 - 29

**THOMPSON SERIES 10' CEILINGS** FLOORS 11, 22, 30

В

FLOORS 5 - 12 & 14 - 29

FLOOR 30

Exterior A 110 sq.ft. Interior 637 sq.ft. Total 747 sq.ft. Exterior B 129 sq.ft. Interior 637 sq.ft. Total 766 sq.ft.