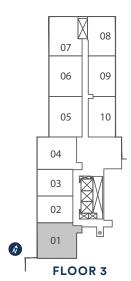

8





FLOORS 22 - 25 & 29

9' CEILINGS FLOORS 23 - 25, 29

THOMPSON SERIES 10' CEILINGS FLOOR 22

### D880 2 BEDROOM + DEN

Exterior A 248 sq.ft. Interior 880 sq.ft. Total 1,128 sq.ft. Exterior B 450 sq.ft. Interior 880 sq.ft. Total 1,330 sq.ft. Exterior C 489 sq.ft. Interior 880 sq.ft. Total 1,369 sq.ft.



FLOOR 5 Ext. C

B EXTENT OF BALCONY VARIES PER FLOOR **Ext. B Floors: Ext. A Floors:** 6-9, 15-18, 10-12, 14, 19-22, 23-25, 29, 30 BALCONY 26-28 (0) DEN BEDROOM LIVING / DINING BALCONY PRIMARY BEDROOM **≺**11'2" FOYER (0)

9' CEILINGS FLOORS 5 - 10, 12, 14 - 21, 23 - 29

**THOMPSON SERIES 10' CEILINGS** FLOORS 11, 22, 30







FLOOR 30

### D902

#### 2 BEDROOM + DEN





9' CEILINGS FLOOR 3

## D903 **2 BEDROOM** + **DEN**





9' CEILINGS FLOOR 3

### D956

#### 2 BEDROOM + DEN





9' CEILINGS FLOOR 3

## D957 2 BEDROOM + DEN

Exterior A 261 sq.ft. Interior 957 sq.ft. Total 1,218 sq.ft. Exterior B 459 sq.ft. Interior 957 sq.ft. Total 1,416 sq.ft.



9' CEILINGS FLOORS 5 - 10, 12, 14 - 21, 23 - 29

THOMPSON SERIES 10' CEILINGS FLOORS 11, 22



FLOORS 5 - 12 & 14 - 29

#### 2 BEDROOM + DEN





9' CEILINGS FLOOR 3





FLOOR 30

### THOMPSON SERIES 10' CEILINGS FLOOR 30

# E1227-BF **3 BEDROOM**Barrier Free





THOMPSON SERIES 10' CEILINGS FLOOR 30