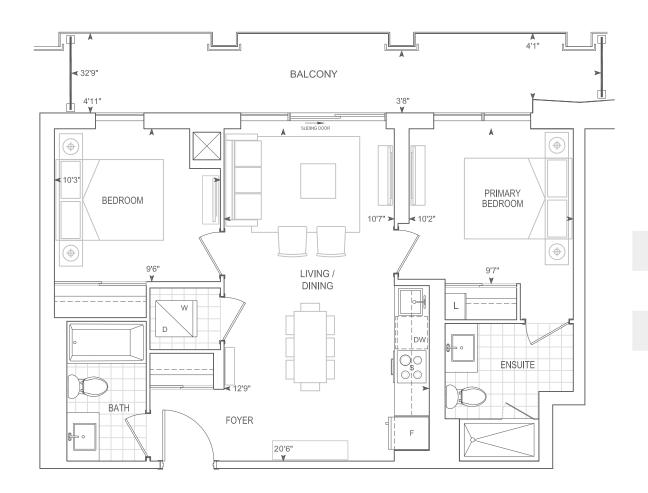

## B637 1 BEDROOM + DEN

Exterior A 110 sq.ft. Interior 637 sq.ft. Total 747 sq.ft. Exterior B 129 sq.ft. Interior 637 sq.ft. Total 766 sq.ft.

9' CEILINGS FLOOR 3