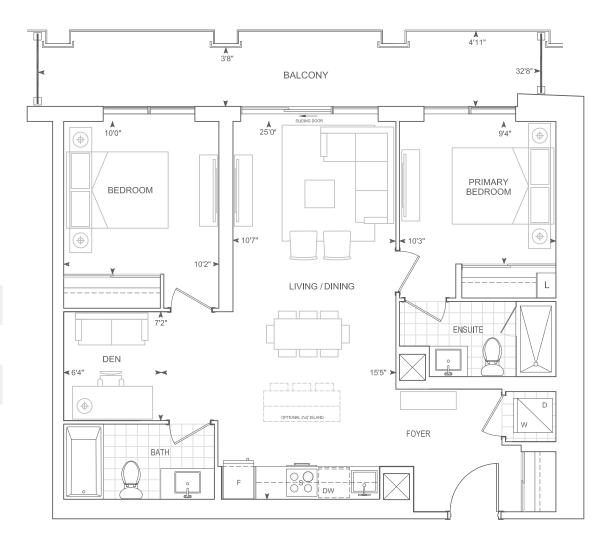

## D957 2 BEDROOM + DEN

Exterior A 261 sq.ft. Interior 957 sq.ft. Total 1,218 sq.ft. Exterior B 459 sq.ft. Interior 957 sq.ft. Total 1,416 sq.ft.

9' CEILINGS FLOORS 5 - 10, 12, 14 - 21, 23 - 29

THOMPSON SERIES 10' CEILINGS FLOORS 11, 22

FLOORS 5 - 12 & 14 - 29