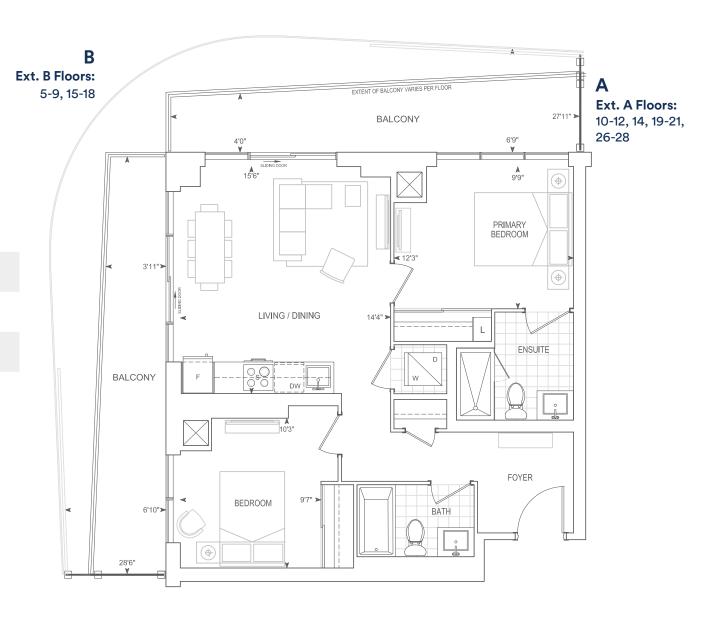

#### B614 1 BEDROOM + DEN

Exterior A 112 sq.ft. Interior 614 sq.ft. Total 726 sq.ft. Exterior B 130 sq.ft. Interior 614 sq.ft. Total 744 sq.ft.

Ext. A Floors: 10-12, 14, 19-22, 26-28 (<del>ф</del>) (0)  $(\Phi)$ **<** 10'0" **BEDROOM** L BATH BALCONY **▲** 10'6" LIVING DINING **FOYER** DW 21'6"