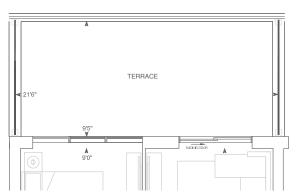

FLOOR 5

9' CEILINGS FLOORS 5 - 10, 12, 14-15, 28

THOMPSON SERIES 10' CEILINGS FLOOR 11