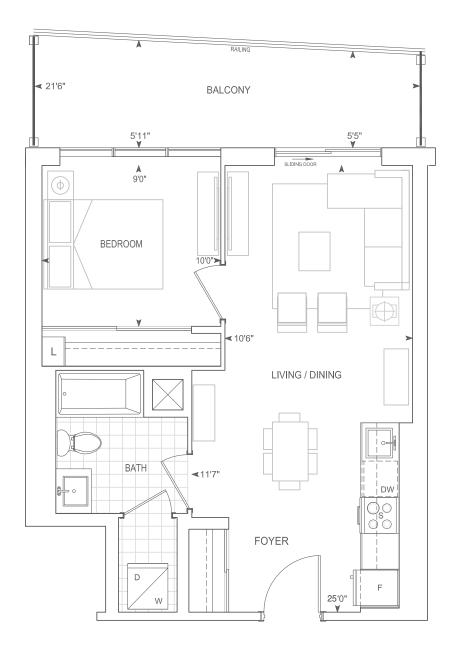

9' CEILINGS FLOORS 5 - 10, 12, 14 - 21, 23 - 29

THOMPSON SERIES 10' CEILINGS FLOORS 11, 22

FLOORS 5 - 12 & 14 - 29

Exterior 120 sq.ft. Interior 555 sq.ft. Total 675 sq.ft. Terrace 207 sq.ft. Interior 555 sq.ft. Total 762 sq.ft.