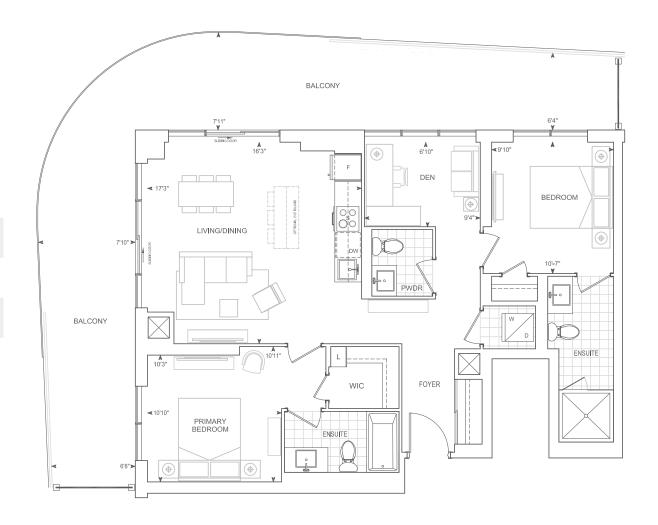

ALCONY VARIES PER FLOOR **Ext. B Floors: Ext. A Floors:** 6-9, 15-18, 10-12, 14, 19-22, 23-25, 29, 30 BALCONY 26-28 (0) DEN BEDROOM LIVING / DINING BALCONY PRIMARY BEDROOM **≺**11'2" FOYER (0)

9' CEILINGS FLOORS 5 - 10, 12, 14 - 21, 23 - 29

**THOMPSON SERIES 10' CEILINGS** FLOORS 11, 22, 30







FLOOR 30

### D902

#### 2 BEDROOM + DEN





9' CEILINGS FLOOR 3

## D903 **2 BEDROOM** + **DEN**





9' CEILINGS FLOOR 3

### D956

#### 2 BEDROOM + DEN





9' CEILINGS FLOOR 3

## D957 2 BEDROOM + DEN

Exterior A 261 sq.ft. Interior 957 sq.ft. Total 1,218 sq.ft. Exterior B 459 sq.ft. Interior 957 sq.ft. Total 1,416 sq.ft.



9' CEILINGS FLOORS 5 - 10, 12, 14 - 21, 23 - 29

THOMPSON SERIES 10' CEILINGS FLOORS 11, 22



FLOORS 5 - 12 & 14 - 29

#### 2 BEDROOM + DEN





9' CEILINGS FLOOR 3





FLOOR 30

### THOMPSON SERIES 10' CEILINGS FLOOR 30

# E1227-BF **3 BEDROOM**Barrier Free





THOMPSON SERIES 10' CEILINGS FLOOR 30