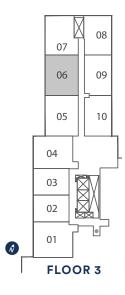

## B637 1 BEDROOM + DEN

Exterior A 110 sq.ft. Interior 637 sq.ft. Total 747 sq.ft. Exterior B 129 sq.ft. Interior 637 sq.ft. Total 766 sq.ft.

9' CEILINGS FLOOR 3

#### 9' CEILINGS FLOOR 3

9' CEILINGS FLOOR 3

Exterior A 227 sq.ft. Interior 756 sq.ft. Total 983 sq.ft. Exterior B 421 sq.ft. Interior 756 sq.ft. Total 1,177 sq.ft. Exterior C 258 sq.ft. Interior 756 sq.ft. Total 1,014 sq.ft.