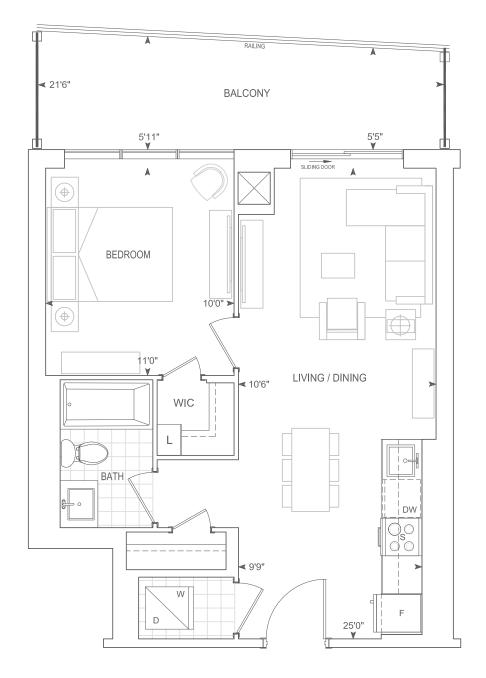

9' CEILINGS FLOORS 5 - 10, 12, 14 - 21, 23 - 29

THOMPSON SERIES 10' CEILINGS FLOORS 11, 22

FLOORS 5 - 12 & 14 - 29

Exterior 120 sq.ft. Interior 555 sq.ft. Total 675 sq.ft. Terrace 207 sq.ft. Interior 555 sq.ft. Total 762 sq.ft.

FLOOR 5

9' CEILINGS FLOORS 5 - 10, 12, 14-15, 28

THOMPSON SERIES 10' CEILINGS FLOOR 11