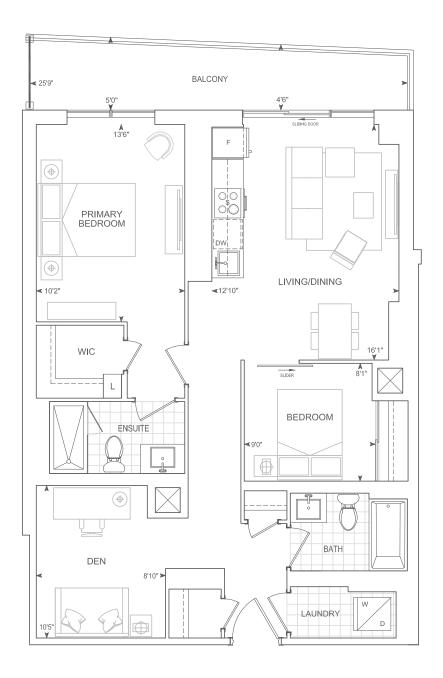

## B637 1 BEDROOM + DEN

Exterior A 110 sq.ft. Interior 637 sq.ft. Total 747 sq.ft. Exterior B 129 sq.ft. Interior 637 sq.ft. Total 766 sq.ft.

9' CEILINGS FLOOR 3