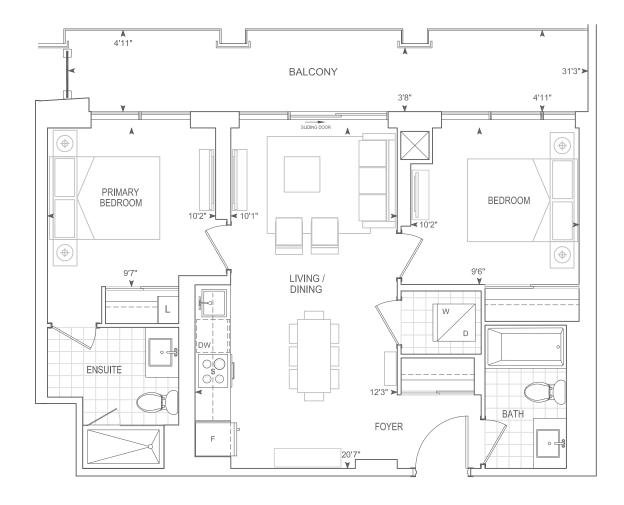

#### 2 BEDROOM + DEN

9' CEILINGS FLOOR 3

## D957 2 BEDROOM + DEN

Exterior A 261 sq.ft. Interior 957 sq.ft. Total 1,218 sq.ft. Exterior B 459 sq.ft. Interior 957 sq.ft. Total 1,416 sq.ft.

9' CEILINGS FLOORS 5 - 10, 12, 14 - 21, 23 - 29

THOMPSON SERIES 10' CEILINGS FLOORS 11, 22