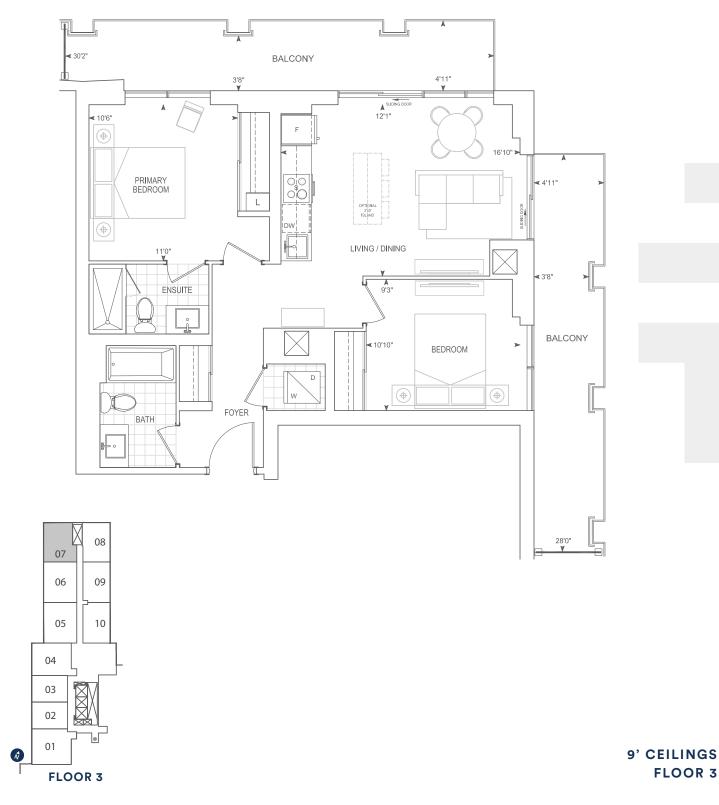

## B637 1 BEDROOM + DEN

Exterior A 110 sq.ft. Interior 637 sq.ft. Total 747 sq.ft. Exterior B 129 sq.ft. Interior 637 sq.ft. Total 766 sq.ft.

9' CEILINGS FLOOR 3

#### 9' CEILINGS FLOOR 3

9' CEILINGS FLOOR 3

Exterior A 227 sq.ft. Interior 756 sq.ft. Total 983 sq.ft. Exterior B 421 sq.ft. Interior 756 sq.ft. Total 1,177 sq.ft. Exterior C 258 sq.ft. Interior 756 sq.ft. Total 1,014 sq.ft.