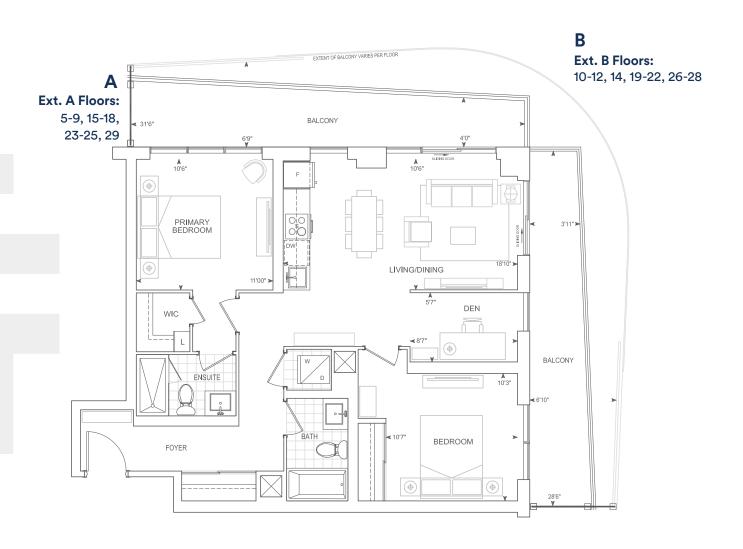

#### Ext. A Floors: 5-9, 15-18, 23-25, 29, 30

Ext. B Floors: 10-12, 14, 19-22, 26-28

9' CEILINGS FLOORS 5 - 10, 12, 14 - 21, 23 - 29

THOMPSON SERIES 10' CEILINGS FLOORS 11, 22, 30

#### B614 1 BEDROOM + DEN

Exterior A 112 sq.ft. Interior 614 sq.ft. Total 726 sq.ft. Exterior B 130 sq.ft. Interior 614 sq.ft. Total 744 sq.ft.

Ext. A Floors: 10-12, 14, 19-22, 26-28 (<del>ф</del>) (0)  $(\Phi)$ **<** 10'0" **BEDROOM** L BATH BALCONY **▲** 10'6" LIVING DINING **FOYER** DW 21'6"