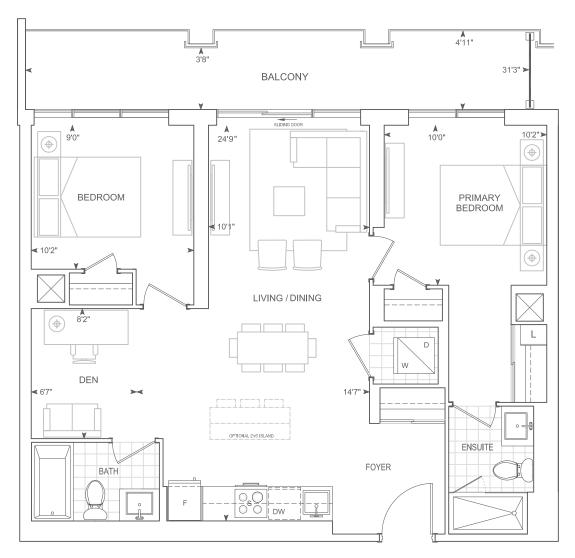

#### 2 BEDROOM + DEN

9' CEILINGS FLOOR 3

## D903 **2 BEDROOM** + **DEN**

9' CEILINGS FLOOR 3