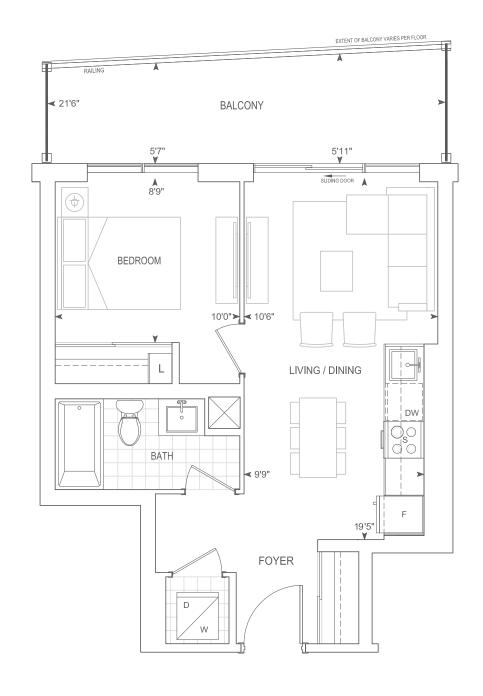

#### A555 1BEDROOM

9' CEILINGS FLOORS 16 - 21, 23 - 27, 29

THOMPSON SERIES 10' CEILINGS FLOORS 22, 30

FLOORS 16 - 27 & 29

FLOOR 30