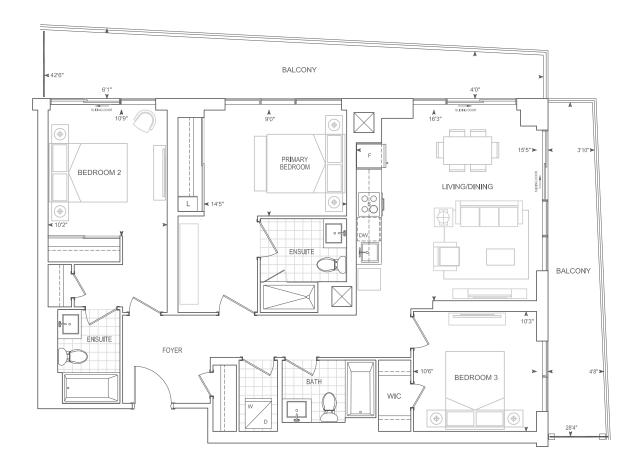

29, 30 BALCONY 26-28 (0) DEN BEDROOM LIVING / DINING BALCONY PRIMARY BEDROOM **≺**11'2" FOYER (0)

9' CEILINGS FLOORS 5 - 10, 12, 14 - 21, 23 - 29

**THOMPSON SERIES 10' CEILINGS** FLOORS 11, 22, 30







FLOOR 30

### D902

#### 2 BEDROOM + DEN





9' CEILINGS FLOOR 3

## D903 **2 BEDROOM** + **DEN**





9' CEILINGS FLOOR 3

### D956

#### 2 BEDROOM + DEN





9' CEILINGS FLOOR 3

## D957 2 BEDROOM + DEN

Exterior A 261 sq.ft. Interior 957 sq.ft. Total 1,218 sq.ft. Exterior B 459 sq.ft. Interior 957 sq.ft. Total 1,416 sq.ft.



9' CEILINGS FLOORS 5 - 10, 12, 14 - 21, 23 - 29

THOMPSON SERIES 10' CEILINGS FLOORS 11, 22



FLOORS 5 - 12 & 14 - 29

#### 2 BEDROOM + DEN





9' CEILINGS FLOOR 3





FLOOR 30

### THOMPSON SERIES 10' CEILINGS FLOOR 30

# E1227-BF **3 BEDROOM**Barrier Free





THOMPSON SERIES 10' CEILINGS FLOOR 30