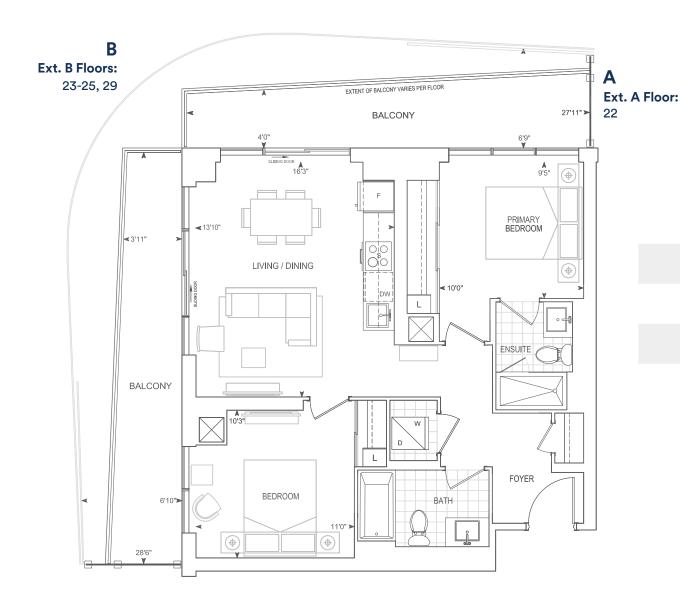

#### Ext. A Floors: 5-9, 15-18, 23-25, 29, 30

Ext. B Floors: 10-12, 14, 19-22, 26-28

9' CEILINGS FLOORS 5 - 10, 12, 14 - 21, 23 - 29

THOMPSON SERIES 10' CEILINGS FLOORS 11, 22, 30

#### B614 1 BEDROOM + DEN

Exterior A 112 sq.ft. Interior 614 sq.ft. Total 726 sq.ft. Exterior B 130 sq.ft. Interior 614 sq.ft. Total 744 sq.ft.

Ext. A Floors: 10-12, 14, 19-22, 26-28 (<del>ф</del>) (0)  $(\Phi)$ **<** 10'0" **BEDROOM** L BATH BALCONY **▲** 10'6" LIVING DINING **FOYER** DW 21'6"

Ext. B Floors: 5-9, 15-18, 23-25, 29, 30

9' CEILINGS FLOORS 5 - 10, 12, 14 - 21, 23 - 29

**THOMPSON SERIES 10' CEILINGS** FLOORS 11, 22, 30

В

FLOORS 5 - 12 & 14 - 29

FLOOR 30

Exterior A 110 sq.ft. Interior 637 sq.ft. Total 747 sq.ft. Exterior B 129 sq.ft. Interior 637 sq.ft. Total 766 sq.ft.