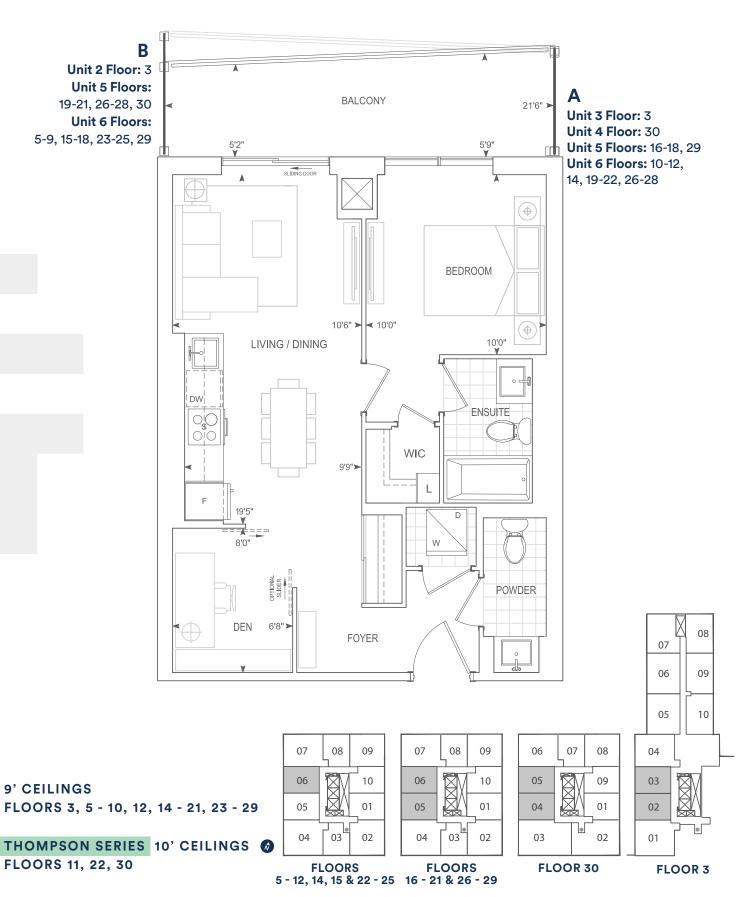

9' CEILINGS FLOORS 5 - 10, 12, 14 - 21, 23 - 29

THOMPSON SERIES 10' CEILINGS FLOORS 11, 22

FLOORS 5 - 12 & 14 - 29

Exterior 120 sq.ft. Interior 555 sq.ft. Total 675 sq.ft. Terrace 207 sq.ft. Interior 555 sq.ft. Total 762 sq.ft.

FLOOR 5

9' CEILINGS FLOORS 5 - 10, 12, 14-15, 28

THOMPSON SERIES 10' CEILINGS FLOOR 11