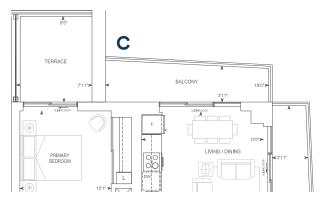

#### 9' CEILINGS FLOOR 3

9' CEILINGS FLOOR 3

Exterior A 227 sq.ft. Interior 756 sq.ft. Total 983 sq.ft. Exterior B 421 sq.ft. Interior 756 sq.ft. Total 1,177 sq.ft. Exterior C 258 sq.ft. Interior 756 sq.ft. Total 1,014 sq.ft.

#### 2 BEDROOM + DEN

9' CEILINGS FLOOR 3

## D903 **2 BEDROOM** + **DEN**

9' CEILINGS FLOOR 3