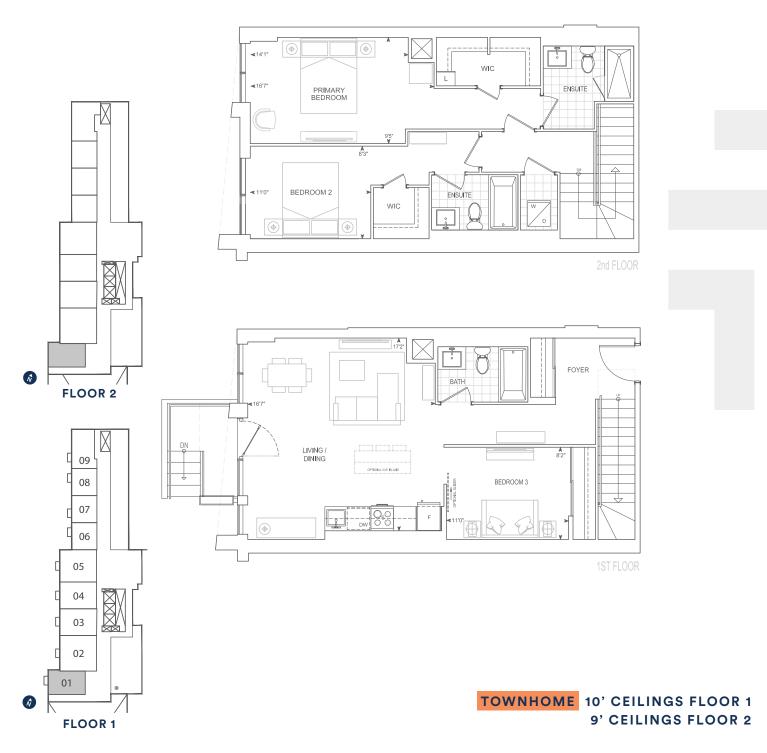

## TH1315 **2 BEDROOM**

### Exterior 23 sq.ft. Interior 1,315 sq.ft. Total 1,338 sq.ft.

TOWNHOME 10' CEILINGS FLOOR 1
9' CEILINGS FLOOR 2

Dimensions, specifications, layouts, location of materials and fixtures, tile floor patterns and architectural detailing (including window size and location and door size, location and swing) are approximate only and are subject to change or modifications, without notice. Actual usable floor space varies from stated floor area. Orientation of suite may be reverse and Purchaser agrees to accept same. Balconies, terraces and patios are exclusive use common elements shown for display purposes only and location and size are subject to change without notice. All illustrations are artist concept only. The provisions of Schedule "X" of this Agreement, including Section 6 and 38 apply to this Schedule. E. & O.E. May 2023