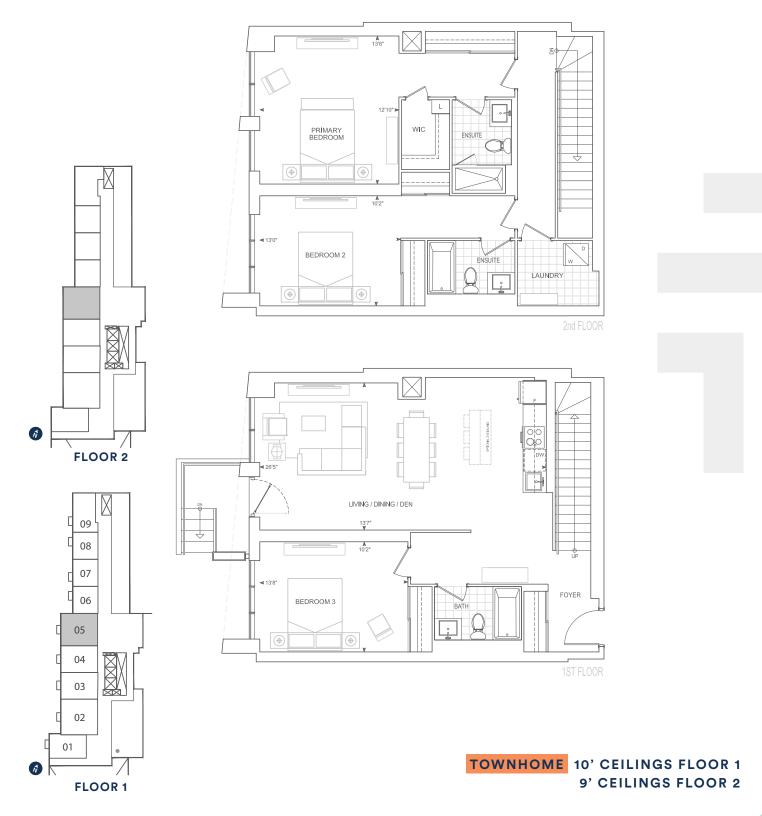

cifications, layouts, location of materials and fixtures, tile floor patterns and architectural detailing (including window size and location and door size, location and swing) are approximate only and are subject to change or modifications, without notice. Actual usable floor space varies from stated floor area. Orientation of suite may be reverse and Purchaser agrees to accept same. Balconies, terraces and patios are exclusive use common elements shown for display purposes only and location and size are subject to change without notice. All illustrations are artist concept only. The provisions of Schedule "X" of this Agreement, including Section 6 and 38 apply to this Schedule. E. & O.E. May 2023

FLOOR 1



## TH1531 **3 BEDROOM**





TOWNHOME 10' CEILINGS FLOOR 1 9' CEILINGS FLOOR 2