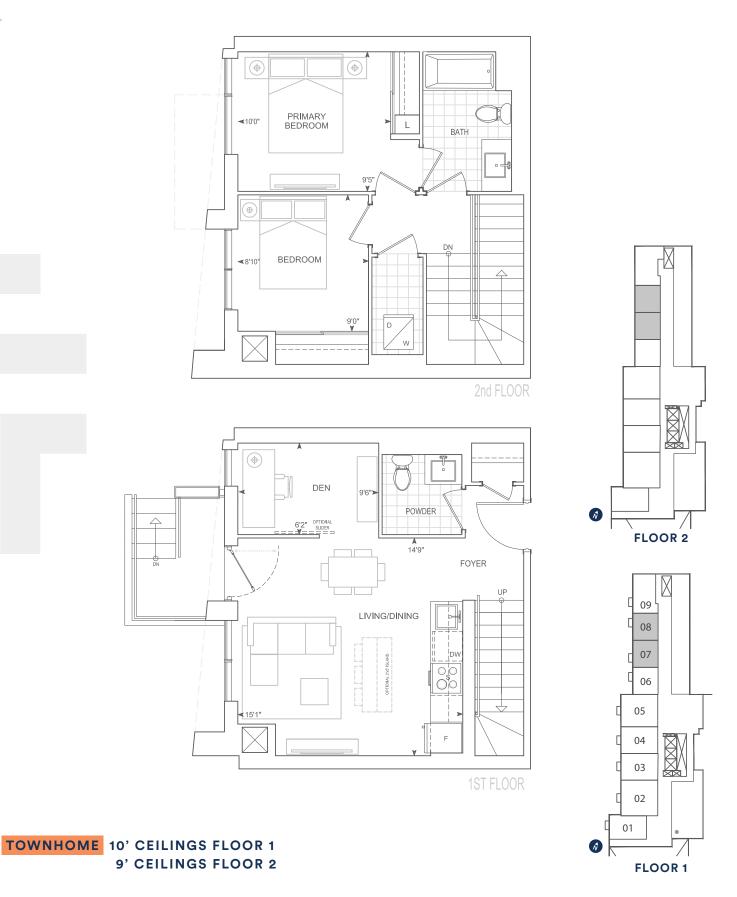

## TH1315 **2 BEDROOM**

### Exterior 23 sq.ft. Interior 1,315 sq.ft. Total 1,338 sq.ft.

TOWNHOME 10' CEILINGS FLOOR 1
9' CEILINGS FLOOR 2

Dimensions, specifications, layouts, location of materials and fixtures, tile floor patterns and architectural detailing (including window size and location and door size, location and swing) are approximate only and are subject to change or modifications, without notice. Actual usable floor space varies from stated floor area. Orientation of suite may be reverse and Purchaser agrees to accept same. Balconies, terraces and patios are exclusive use common elements shown for display purposes only and location and size are subject to change without notice. All illustrations are artist concept only. The provisions of Schedule "X" of this Agreement, including Section 6 and 38 apply to this Schedule. E. & O.E. May 2023