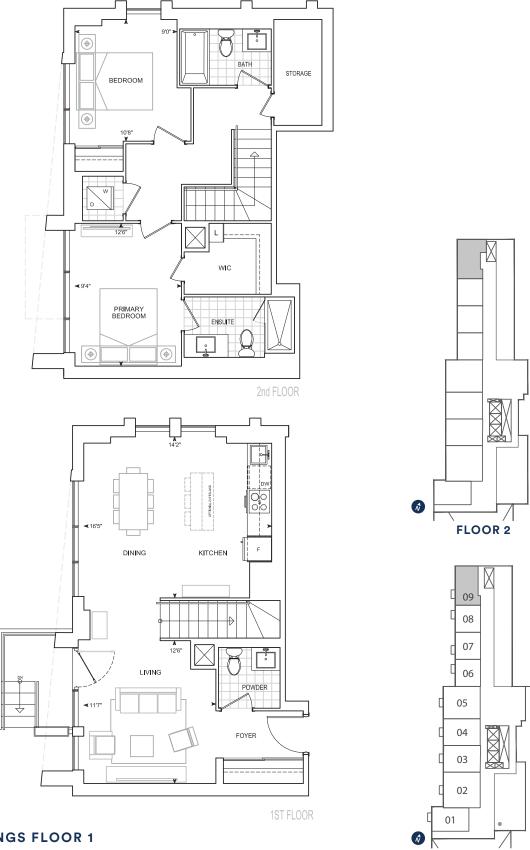

#### 2 BEDROOM + DEN



### Exterior 23 sq.ft. Interior 920 sq.ft. Total 943 sq.ft.





## TH1315 **2 BEDROOM**

### Exterior 23 sq.ft. Interior 1,315 sq.ft. Total 1,338 sq.ft.



TOWNHOME 10' CEILINGS FLOOR 1
9' CEILINGS FLOOR 2

Dimensions, specifications, layouts, location of materials and fixtures, tile floor patterns and architectural detailing (including window size and location and door size, location and swing) are approximate only and are subject to change or modifications, without notice. Actual usable floor space varies from stated floor area. Orientation of suite may be reverse and Purchaser agrees to accept same. Balconies, terraces and patios are exclusive use common elements shown for display purposes only and location and size are subject to change without notice. All illustrations are artist concept only. The provisions of Schedule "X" of this Agreement, including Section 6 and 38 apply to this Schedule. E. & O.E. May 2023

FLOOR 1



## TH1531 **