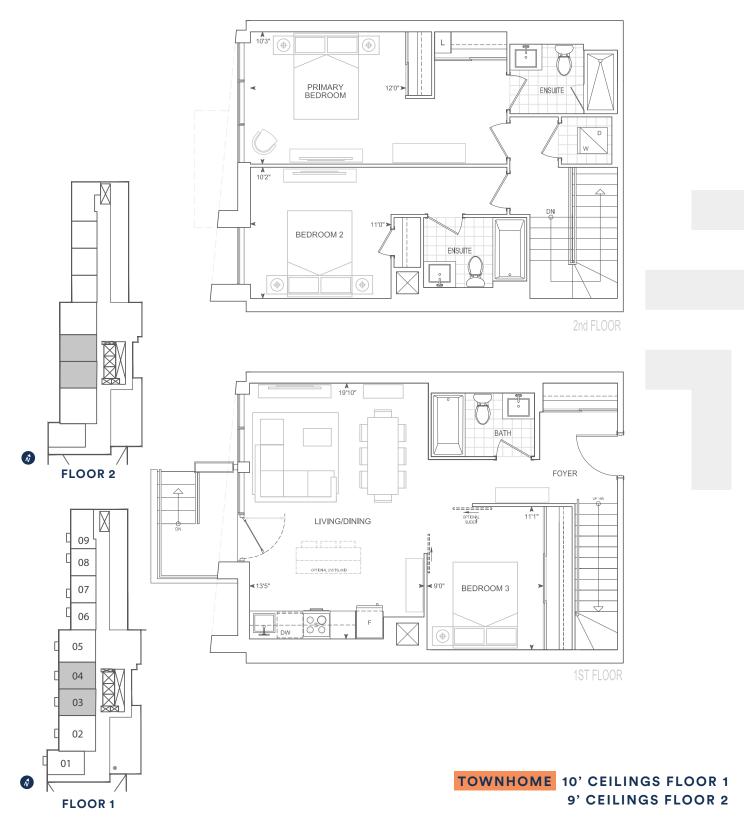

#### 2 BEDROOM + DEN



### Exterior 23 sq.ft. Interior 920 sq.ft. Total 943 sq.ft.





## TH1315 **2 BEDROOM**

### Exterior 23 sq.ft. Interior 1,315 sq.ft. Total 1,338 sq.ft.



TOWNHOME 10' CEILINGS FLOOR 1
9' CEILINGS FLOOR 2

Dimensions, specifications, layouts, location of materials and fixtures, tile floor patterns and architectural detailing (including window size and location and door size, location and swing) are approximate only and are subject to change or modifications, without notice. Actual usable floor space varies from stated floor area. Orientation of suite may be reverse and Purchaser agrees to accept same. Balconies, terraces and patios are exclusive use common elements shown for display purposes only and location and size are subject to change without notice. All illustrations are artist concept only. The provisions of Schedule "X" of this Agreement, in