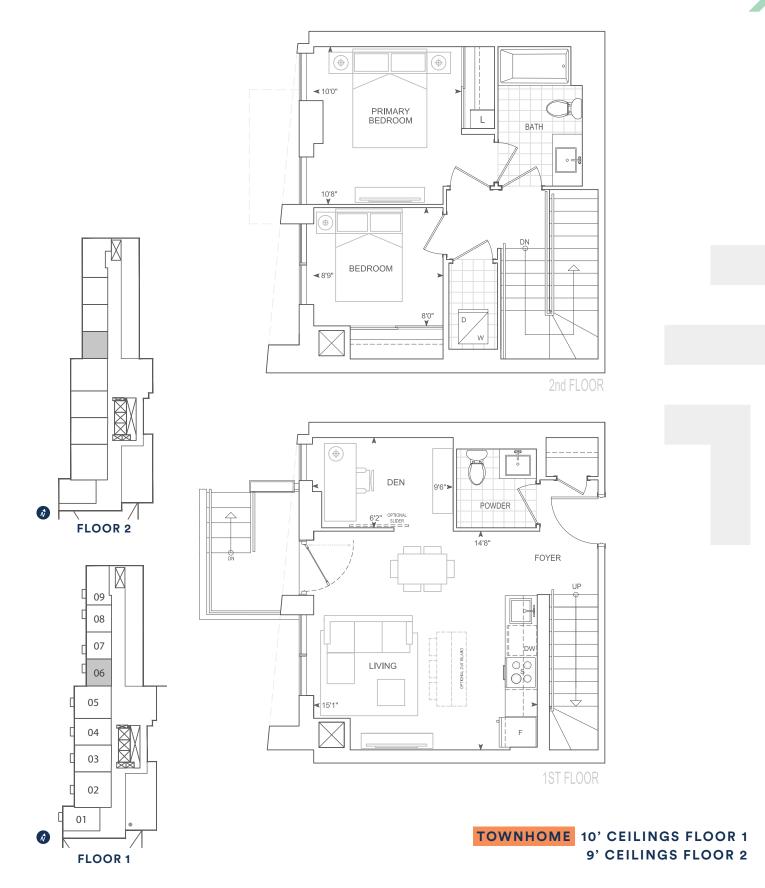

#### 2 BEDROOM + DEN

### Exterior 23 sq.ft. Interior 920 sq.ft. Total 943 sq.ft.