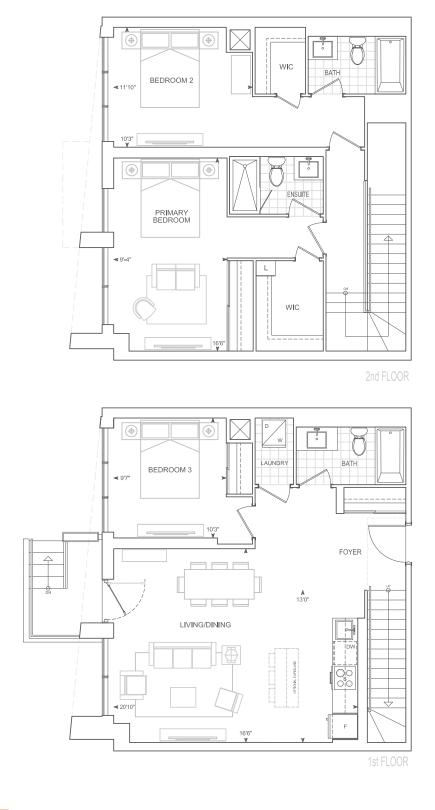

#### 2 BEDROOM + DEN

### Exterior 23 sq.ft. Interior 920 sq.ft. Total 943 sq.ft.