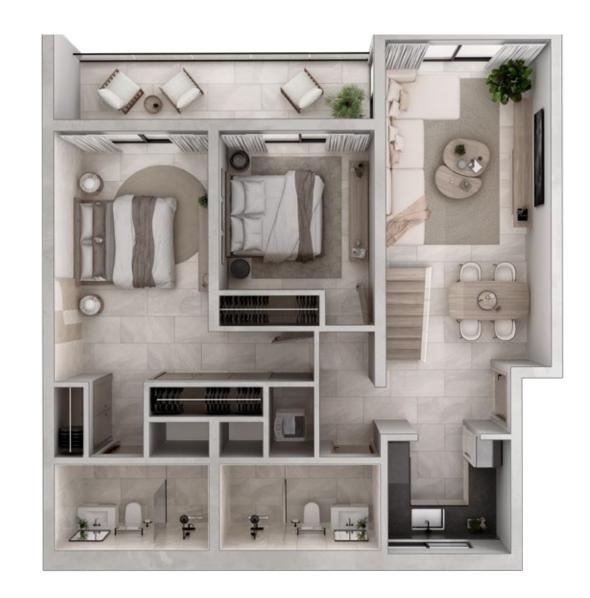

### FLOOR PLANS TB10

Location

#### Surfaces

Typology: TB10 Level: 2

Bedrooms: 2

Apartment Area (sqm): 99.15 Terrace Area (sqm): 25.09 Common Area (sqm): 13.09 Roof Terrace (sqm): 0.00 Total Area (sqm): 137.33

Furniture included. Certain conditions apply.