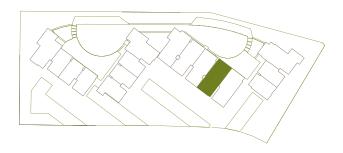

### FLOOR PLANS TA10 AND TA20

#### Surfaces

Typology: TA10 Level: 1 Bedrooms: 1

Apartment Area (sqm): 57.72 Terrace Area (sqm): 8.63 Common Area (sqm): 13.09 Roof Terrace (sqm): 0.00 Total Area (sqm): 79.44

#### Location

Typology: TA20 Level: 2 Bedrooms: 1

Apartment Area (sqm): 61.71 Terrace Area (sqm): 11.04 Common Area (sqm): 12.69 Roof Terrace (sqm): 0.00 Total Area (sqm): 85.44