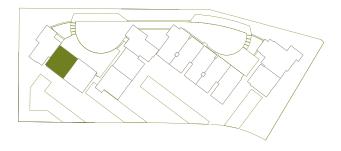

### FLOOR PLANS TB10

Location

#### Surfaces

Typology: TB10 Level: 2

Bedrooms: 2

Apartment Area (sqm): 99.15 Terrace Area (sqm): 25.09 Common Area (sqm): 13.09 Roof Terrace (sqm): 0.00 Total Area (sqm): 137.33

Furniture included. Certain conditions apply.