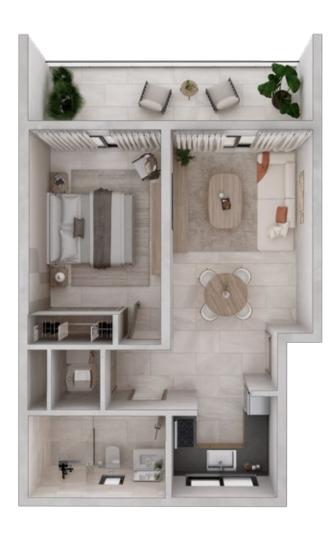

#### Surfaces

Typology: TA10 Level: 1 Bedrooms: 1

Apartment Area (sqm): 57.72 Terrace Area (sqm): 8.63 Common Area (sqm): 13.09 Roof Terrace (sqm): 0.00 Total Area (sqm): 79.44

#### Location

Typology: TA20 Level: 2 Bedrooms: 1

Apartment Area (sqm): 61.71 Terrace Area (sqm): 11.04 Common Area (sqm): 12.69 Roof Terrace (sqm): 0.00 Total Area (sqm): 85.44