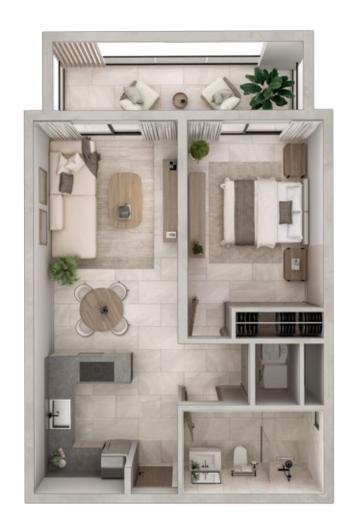

#### Surfaces

Typology: TB10 Level: 2

Bedrooms: 2

Apartment Area (sqm): 99.15 Terrace Area (sqm): 25.09 Common Area (sqm): 13.09 Roof Terrace (sqm): 0.00 Total Area (sqm): 137.33

Furniture included. Certain conditions apply.