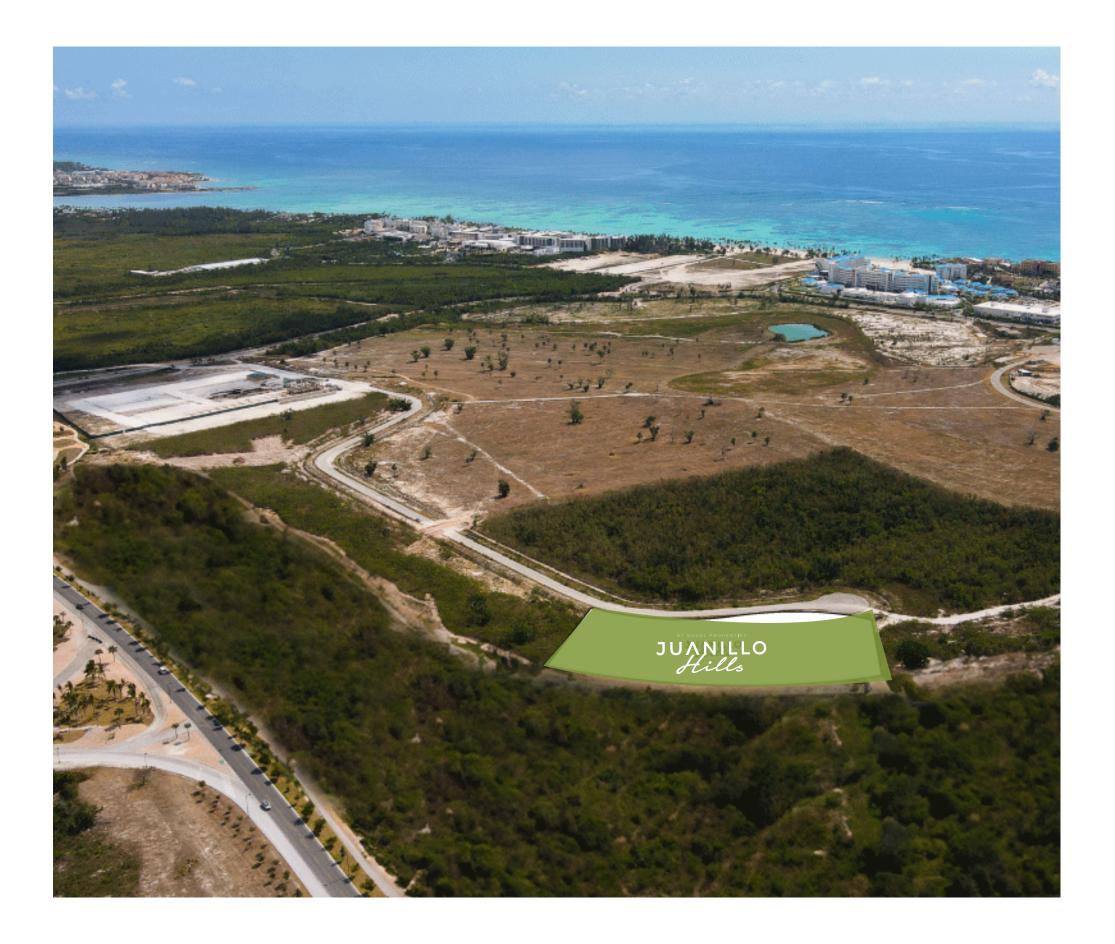

# DISCOVER THE EPITOME OF LUXURY IN CAP CANA'S MOST INTIMATE SETTING.

Its location provides you with the perfect space to enjoy all the exclusivity of Cap Cana from the privacy of a development consisting of only 60 units, nestled alongside a golf course, right at the entrance of the Juanillo area, one of the most exclusive and acclaimed beaches in the entire East. A resort reserved for those who seek to experience another version of luxury and comfort.

#### Location