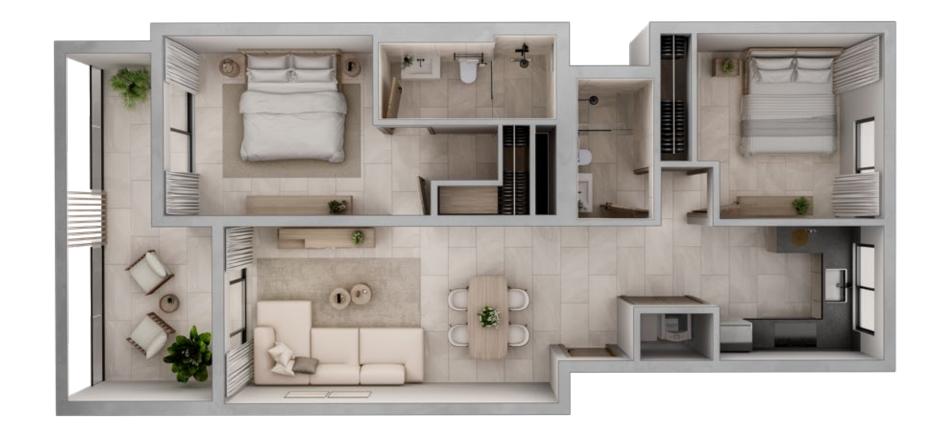

#### Surfaces

Typology: TA10 Level: 1 Bedrooms: 1

Apartment Area (sqm): 57.72 Terrace Area (sqm): 8.63 Common Area (sqm): 13.09 Roof Terrace (sqm): 0.00 Total Area (sqm): 79.44

#### Location

Typology: TA20 Level: 2 Bedrooms: 1

Apartment Area (sqm): 61.71 Terrace Area (sqm): 11.04 Common Area (sqm): 12.69 Roof Terrace (sqm): 0.00 Total Area (sqm): 85.44