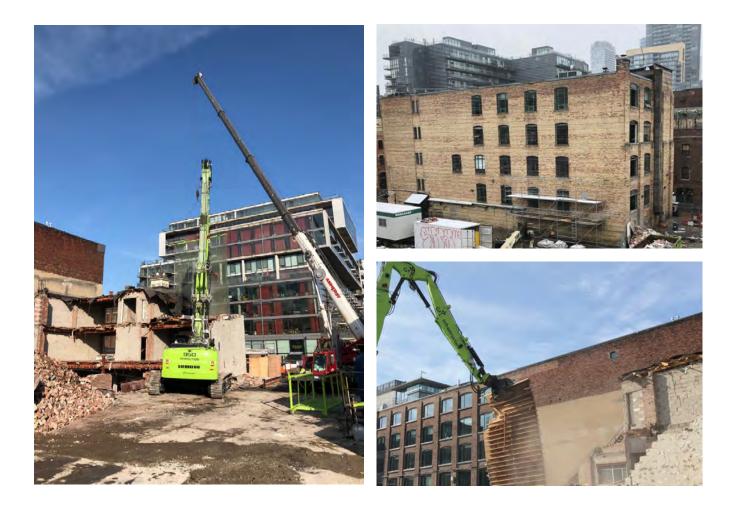

## SPRING UPDATE

Construction of KING Toronto has now commenced. We have begun demolition activities on site, and expect to begin shoring later this month, with excavation set to begin this Summer.

• We have selected EllisDon Residential Inc., one of Canada's