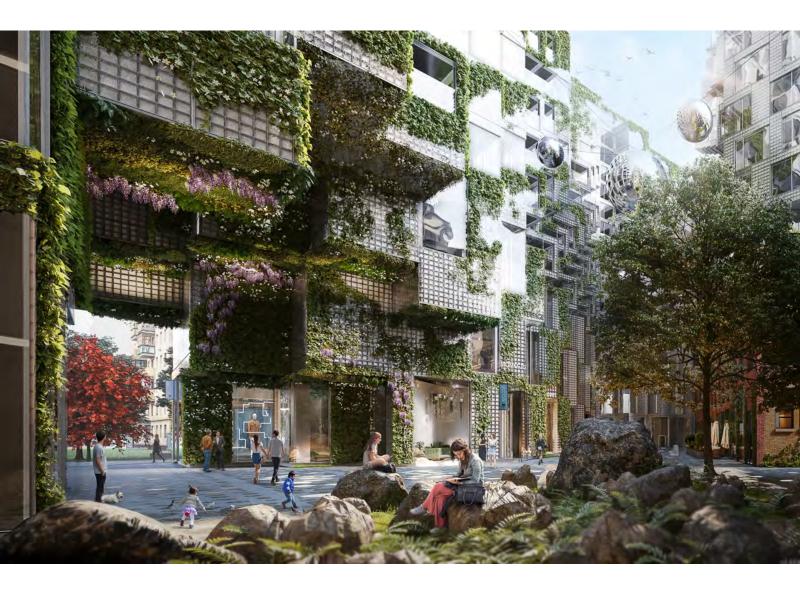

largest general contractors to construct KING Toronto.

- We have contracted most of our major trades, including numerous firms that have been working with Westbank for over 25 years.
- The inspiration for KING Toronto's unique facade came from the Parisian Maison de Verre (1932), which was one of the first buildings to demonstrate the potential of revolutionary new construction material, including glass blocks. This curtain wall system will be provided by Integro Building Systems, one of Canada's largest curtain wall contractors.