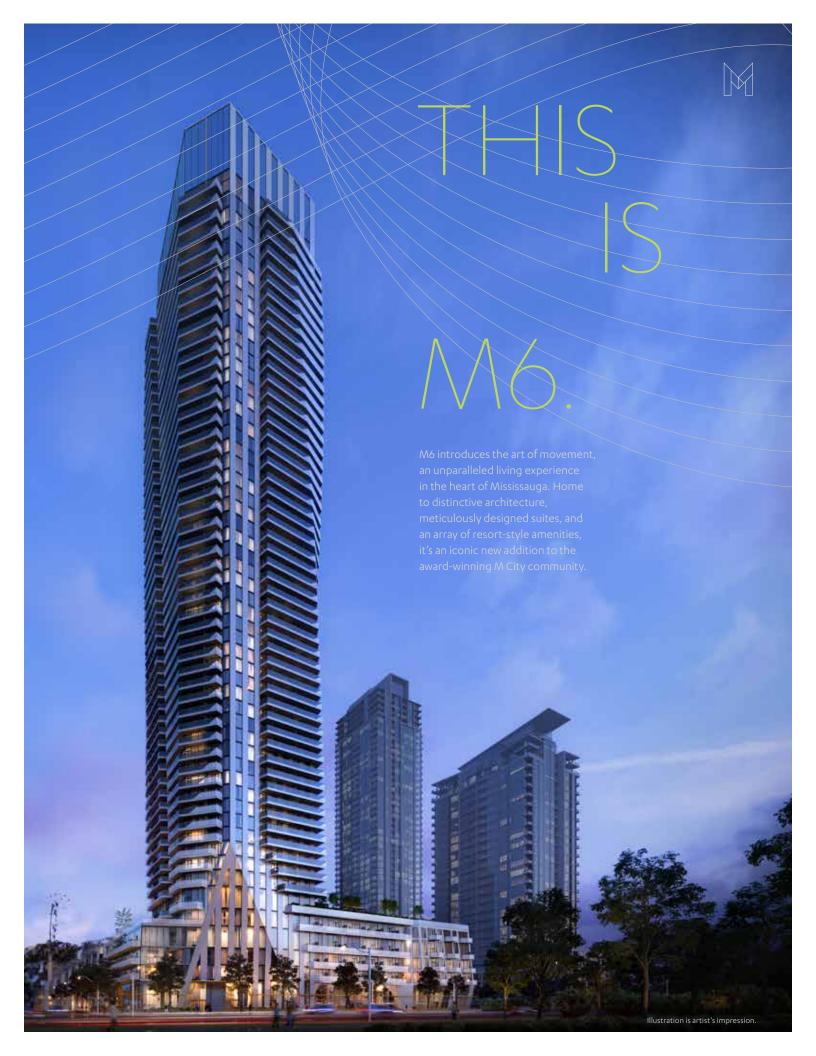

### **BUILDING FEATURES & AMENITIES:**

- · 57 storeys metal and glass tower with a six-storey podium
- · A wide range of highly livable and stylish suites, from Studios to 3 Beds with numerous layout options, and designer-appointed features and finishes
- · Over 37,000 sq ft of spectacular amenities spread across three levels