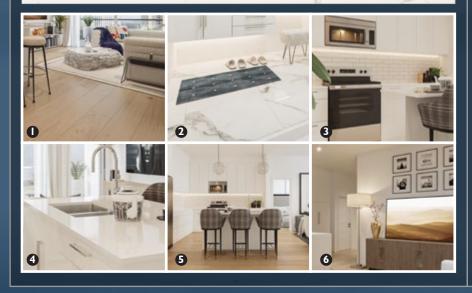

### L.A. COLOUR

#### **Flooring**

I. LVP – Divine Quest Willow XL

2. LVT – Divine Passage Cleopatra (laundry / bathrooms)

#### Tile Backsplash

3. White Subway Tile (kitchen / shower walls)

#### Countertops

4. Quartz – GS Imports Glacier White (kitchen / bathrooms)

#### Cabinetry

5. White - Chill (H56) (kitchen)

#### **Paint**

6. Architectural White C2 – 516 (walls / trim)