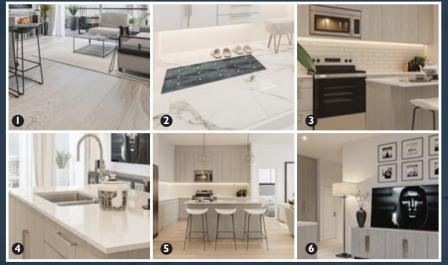

## N.Y. COLOUR

#### **Flooring**

I. LVP – Divine Quest Willow XL

2. LVT – Divine Passage Cleopatra (laundry / bathrooms)

#### Tile Backsplash

3. White Subway Tile (kitchen / shower walls)

#### Countertops

4. Quartz – GS Imports Glacier White (kitchen / bathrooms)

#### Cabinetry

5. Grey - Haze (H57) (kitchen)

#### Pain<sup>\*</sup>

6. Architectural White C2 – 516 (trim)

7. Spray River 1048W (walls)